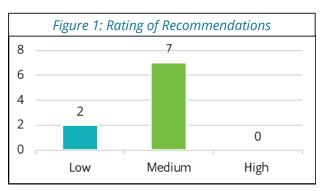

# 8. FISCAL YEAR 2023 SECOND QUARTER REPORT FROM THE OFFICE OF THE CHIEF AUDITOR:

RECOMMENDATION: The Audit Committee recommends that the Board accept the report.

(Audit: Lee Parravano, Chief Auditor)

# 9. REVISION TO THE FISCAL YEAR 2023 AUDIT PLAN OF THE OFFICE OF THE CHIEF AUDITOR:

RECOMMENDATION: The Audit Committee recommends that the Board adopt Resolution No. 2023-0021, approving the revision to the Fiscal Year 2023 Audit Plan of the Office of the Chief Auditor.