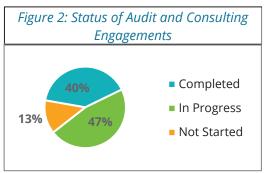

# 8. FISCAL YEAR 2023 SECOND QUARTER REPORT FROM THE OFFICE OF THE CHIEF AUDITOR:

RECOMMENDATION: The Audit Committee recommends that the Board accept the report.

(Audit: Lee Parravano, Chief Auditor)

# 9. REVISION TO THE FISCAL YEAR 2023 AUDIT PLAN OF THE OFFICE OF THE CHIEF AUDITOR:

RECOMMENDATION: The Audit Committee recommends that the Board adopt Resolution No. 2023-0021, approving the revision to the Fiscal Year 2023 Audit Plan of the Office of the Chief Auditor.