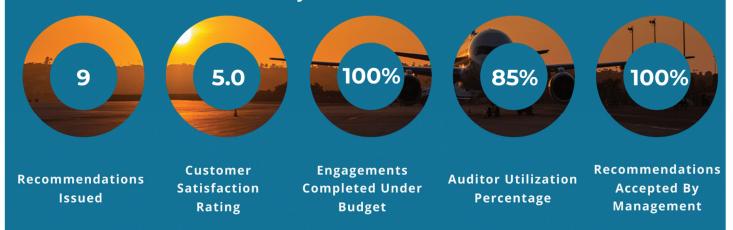

# 8. FISCAL YEAR 2023 SECOND QUARTER REPORT FROM THE OFFICE OF THE CHIEF AUDITOR:

RECOMMENDATION: The Audit Committee recommends that the Board accept the report.

(Audit: Lee Parravano, Chief Auditor)

# 9. REVISION TO THE FISCAL YEAR 2023 AUDIT PLAN OF THE OFFICE OF THE CHIEF AUDITOR:

RECOMMENDATION: The Audit Committee recommends that the Board adopt Resolution No. 2023-0021, approving the revision to the Fiscal Year 2023 Audit Plan of the Office of the Chief Auditor.