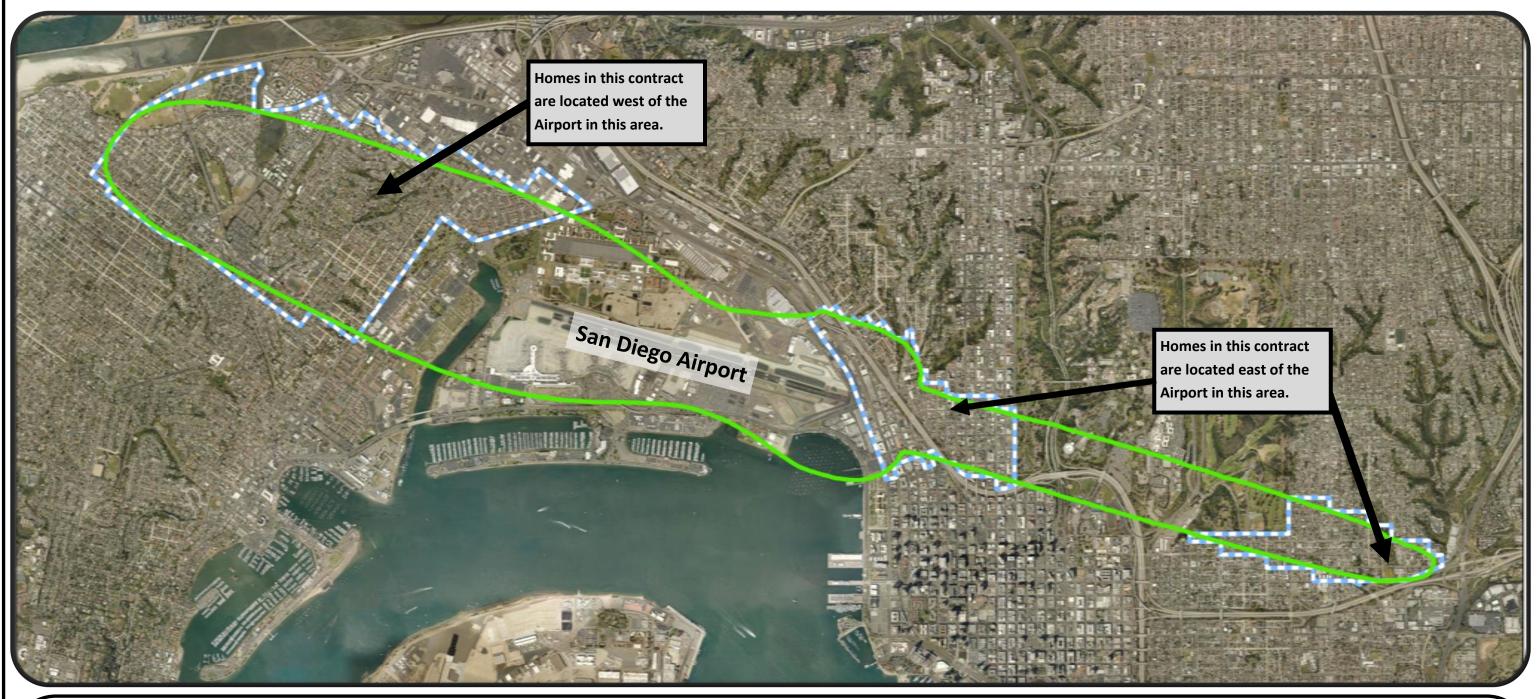

#### CONTRACTS AND AGREEMENTS AND/OR AMENDMENTS TO CONTRACTS AND AGREEMENTS EXCEEDING \$1 MILLION

12. AWARD A CONTRACT TO S&L SPECIALTY CONSTRUCTION, INC. FOR QUIETER HOME PROGRAM PHASE 12, GROUP 7, PROJECT NO. 381207 THIRTY-FOUR (34) NON-HISTORIC SINGLE-FAMILY AND MULTI-FAMILY UNITS ON TWENTY-FIVE (25) RESIDENTIAL PROPERTIES LOCATED EAST AND WEST OF THE SAN DIEGO INTERNATIONAL AIRPORT:

RECOMMENDATION: Adopt Resolution No. 2023-0024, awarding a contract to S & L Specialty Construction, Inc. in the amount of \$1,487,182.00 for Phase 12, Group 7, Project No. 381207, of the San Diego County Regional Airport Authority's Quieter Home Program and making a finding that the project is exempt from the California Environmental Quality Act.