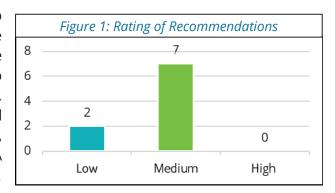

to obtain customer satisfaction data. The OCAs goal for customer satisfaction is 4.0, on a 1 to 5 scale (with 1 being very dissatisfied and 5 being very satisfied). To date this fiscal year, we have achieved a score of 5.0.

-

<sup>&</sup>lt;sup>1</sup> The OCA tracks additional performance measures that are not shown above. Their results are compiled and shared with the Audit Committee annually.

## *Number of Recommendations:*

One of the OCAs primary objectives is to identify risks that could pose a threat to the Authority. As of December 31, 2022, the OCA provided 9 recommendations to management to remediate risks identified. Each of the recommendations are rated based on a qualitative value of risk, identified as Low, Medium, or High. A summary of the ratings is shown in Figure 1.



## Percentage of Audit and Consulting Engagements Completed:

As of the second quarter, the OCA completed 6 engagements, or 40%, of audit and consulting engagements (6/15 = 40%) that are planned to be completed on the Fiscal Year 2023 Audit Plan.<sup>2</sup> In addition to the six engagements completed, the OCA had 47% of



engagements in progress as of the end of the second quarter, as shown in Figure 2. The engagements completed in the second quarter are summarized in the upcoming section titled Engagements Issued.

The status of all activities in the Fiscal Year 2023 Audit Plan is included in Appendix A.

## Percentage of Recommendations Accepted:

This category helps to evaluate the quality of the findings and recommendations issued by the OCA. Additionally, it helps hold the OCA ac