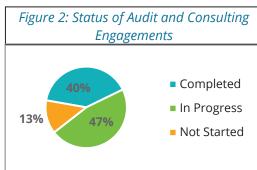

. Their results are compiled and shared with the Audit Committee annually.

## *Number of Recommendations:*

One of the OCAs primary objectives is to identify risks that could pose a threat to the Authority. As of December 31, 2022, the OCA provided 9 recommendations to management to remediate risks identified. Each of the recommendations are rated based on a qualitative value of risk, identified as Low, Medium, or High. A summary of the ratings is shown in Figure 1.



## Percentage of Audit and Consulting Engagements Completed:

As of the second quarter, the OCA completed 6 engagements, or 40%, of audit and consulting engagements (6/15 = 40%) that are planned to be completed on the Fiscal Year 2023 Audit Plan.<sup>2</sup> In addition to the six engagements completed, the OCA had 47% of



engagements in progress as of the end of the second quarter, as shown in Figure 2. The engagements completed in the second quarter are summarized in the upcoming section titled Engagements Issued.

The status of all activities in the Fiscal Year 2023 Audit Plan is included in Appendix A.

## Percentage of Recommendations Accepted:

This category helps to evaluate the quality of the findings and recommendations issued by the OCA. Additionally, it helps hold the OCA accountable for the quality of the recommendations issued. As of the first quarter, management accepted 100% of all audit recommendations.

## Percentage of Staff Time Spent on Audit & Consulting Engagements and General Audit Activities:

This measure tracks the time spent on audit and consulting engagements and general audit a