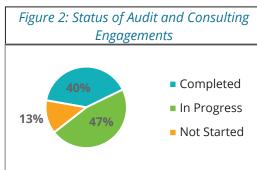

# 8. FISCAL YEAR 2023 SECOND QUARTER REPORT FROM THE OFFICE OF THE CHIEF AUDITOR:

RECOMMENDATION: The Audit Committee recommends that the Board accept the report.

(Audit: Lee Parravano, Chief Auditor)

# 9. REVISION TO THE FISCAL YEAR 2023 AUDIT PLAN OF THE OFFICE OF THE CHIEF AUDITOR:

RECOMMENDATION: The Audit Committee recommends that the Board adopt Resolution No. 2023-0021, approving the revision to the Fiscal Year 2023 Audit Plan of the Office of the Chief Auditor.