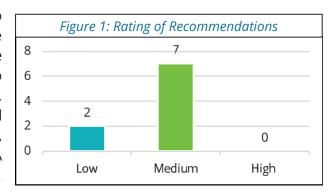

# 8. FISCAL YEAR 2023 SECOND QUARTER REPORT FROM THE OFFICE OF THE CHIEF AUDITOR:

RECOMMENDATION: The Audit Committee recommends that the Board accept the report.

(Audit: Lee Parravano, Chief Auditor)

# 9. REVISION TO THE FISCAL YEAR 2023 AUDIT PLAN OF THE OFFICE OF THE CHIEF AUDITOR:

RECOMMENDATION: The Audit Committee recommends that the Board adopt Resolution No. 2023-0021, approving the revision to the Fiscal Year 2023 Audit Plan of the Office of the Chief Auditor.