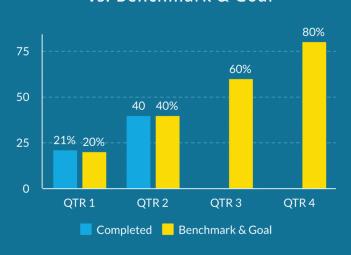

# 8. FISCAL YEAR 2023 SECOND QUARTER REPORT FROM THE OFFICE OF THE CHIEF AUDITOR:

RECOMMENDATION: The Audit Committee recommends that the Board accept the report.

(Audit: Lee Parravano, Chief Auditor)

# 9. REVISION TO THE FISCAL YEAR 2023 AUDIT PLAN OF THE OFFICE OF THE CHIEF AUDITOR:

RECOMMENDATION: The Audit Committee recommends that the Board adopt Resolution No. 2023-0021, approving the revision to the Fiscal Year 2023 Audit Plan of the Office of the Chief Auditor.