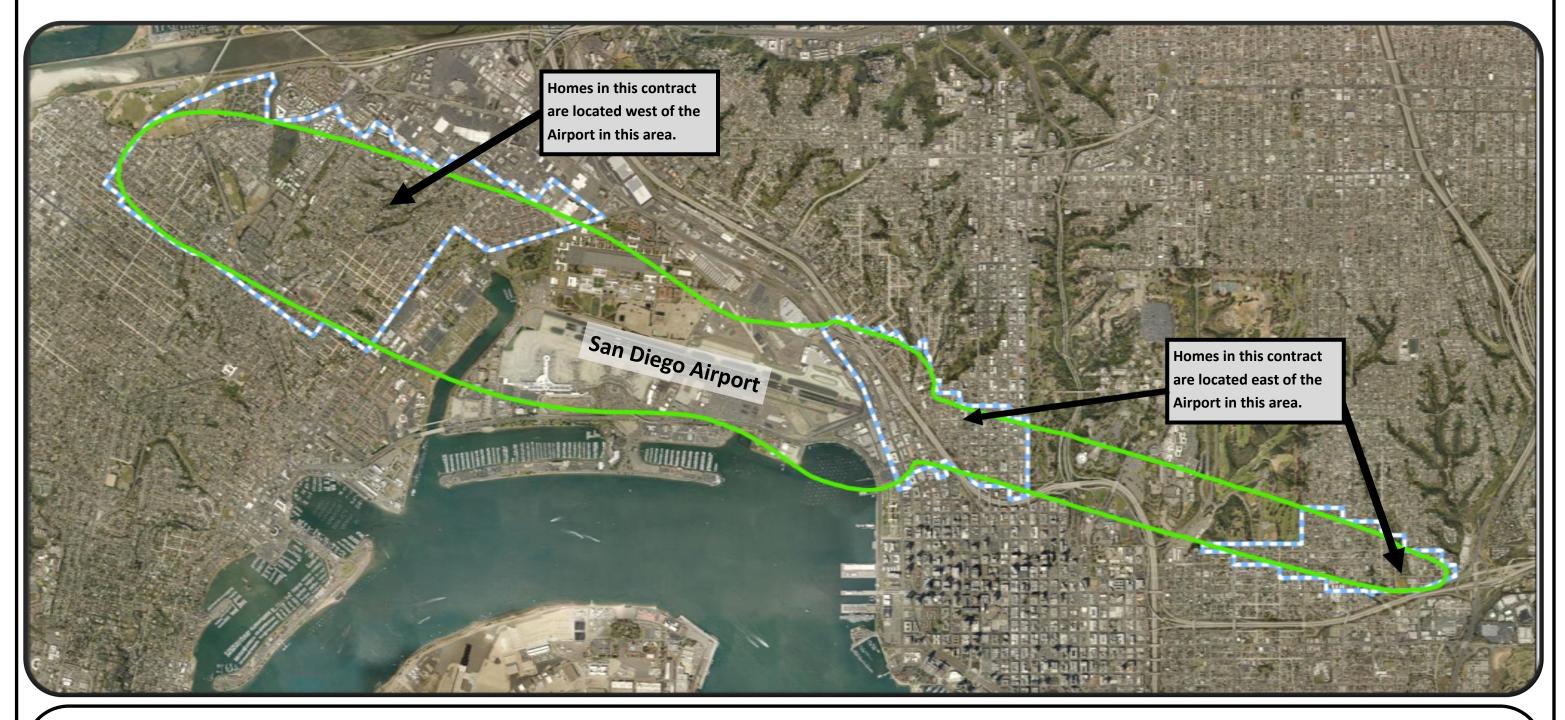

# CONTRACTS AND AGREEMENTS AND/OR AMENDMENTS TO CONTRACTS AND AGREEMENTS EXCEEDING \$1 MILLION

12. AWARD A CONTRACT TO S&L SPECIALTY CONSTRUCTION, INC. FOR QUIETER HOME PROGRAM PHASE 12, GROUP 7, PROJECT NO. 381207 THIRTY-FOUR (34) NON-HISTORIC SINGLE-FAMILY AND MULTI-FAMILY UNITS ON TWENTY-FIVE (25) RESIDENTIAL PROPERTIES LOCATED EAST AND WEST OF THE SAN DIEGO INTERNATIONAL AIRPORT:

RECOMMENDATION: Adopt Resolution No. 2023-0024, awarding a contract to S & L Specialty Construction, Inc. in the amount of \$1,487,182.00 for Phase 12, Group 7, Project No. 381207, of the San Diego County Regional Airport Authority's Quieter Home Program and making a finding that the project is exempt from the California Environmental Quality Act.