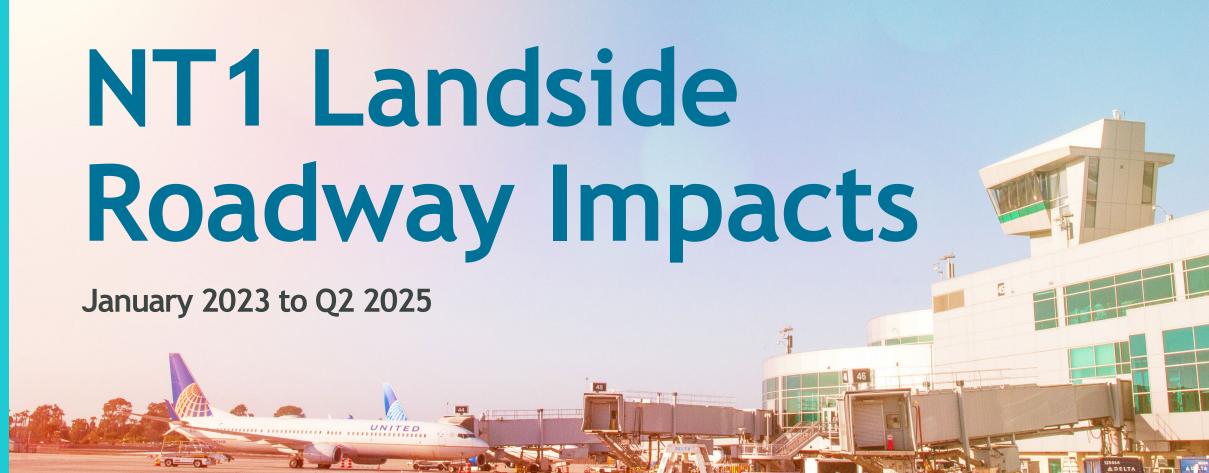

# T1 and T2 Existing Traffic Conditions

Existing T1 & T2 Traffic Pattern thru January 9, 2023

# T2 Recirculation Bridge Closure

Bridge Closure Traffic Pattern from January 9, 2023 thru Q2 2025 Long-term Condition Affecting T2 Recirculating Traffic ONLY