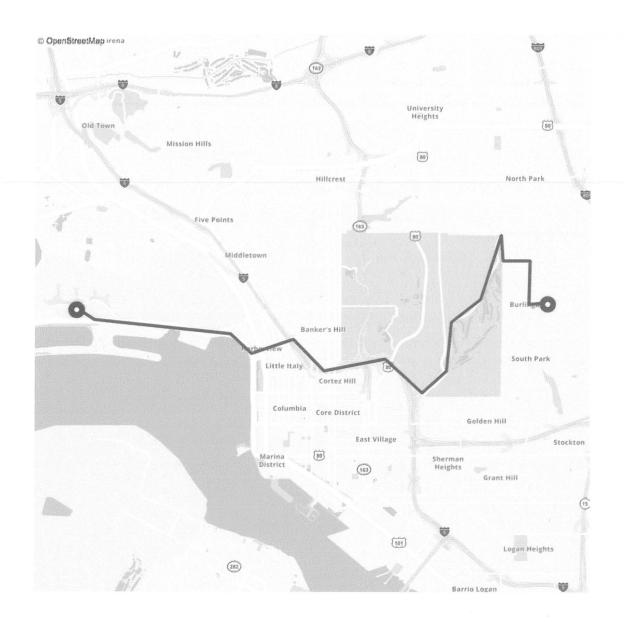

# Messaging & Maps T2 to T1 Recirculation Detour Starting Jan. 9

- The road that connects
   Terminal 2 to Terminal 1
   will close.
- Vehicles coming from Terminal 2 looking to access Terminal 1 will need to use the Downtown exit to N. Harbor Drive and follow detour signs.