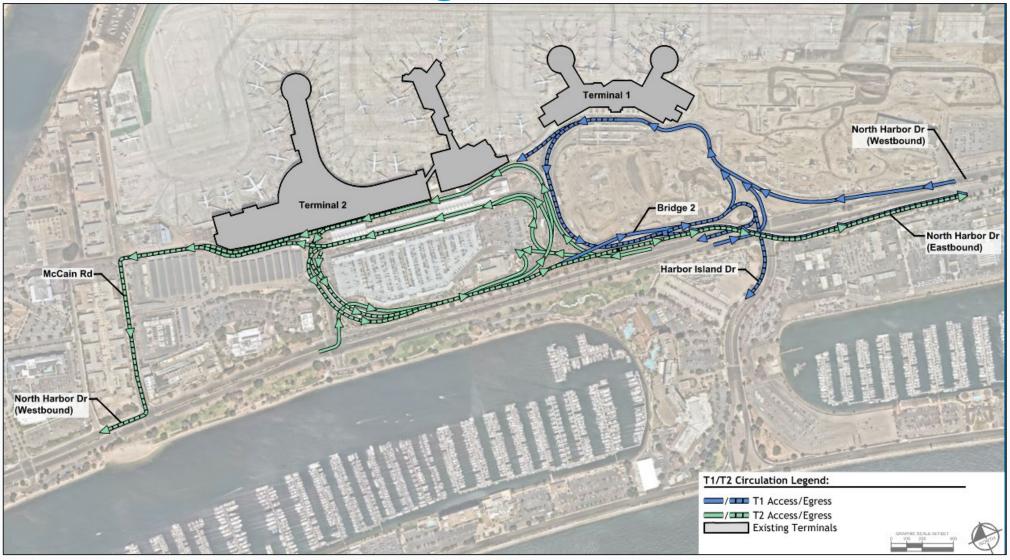

# Messaging & Maps T2 to T1 Recirculation Detour Starting Jan. 9

- The road that connects
   Terminal 2 to Terminal 1
   will close.
- Vehicles coming from Terminal 2 looking to access Terminal 1 will need to use the Downtown exit to N. Harbor Drive and follow detour signs.

# Messaging & Maps Point Loma/Harbor Island Detour Jan. 14-27

- The approach and exit to Harbor Island/Point Loma will close.
- Vehicles will need to use the Downtown exit to N. Harbor Drive and follow detour signs to access Harbor Island and Point Loma.
- The new road will open on January 28.