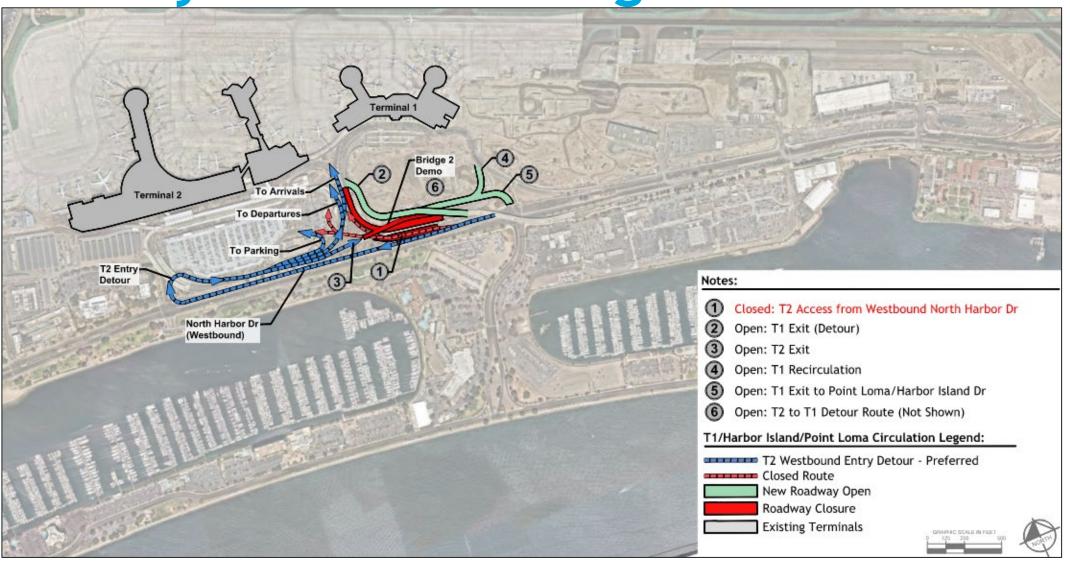

# Messaging & Maps T2 to T1 Recirculation Detour Starting Jan. 9

- The road that connects
   Terminal 2 to Terminal 1
   will close.
- Vehicles coming from Terminal 2 looking to access Terminal 1 will need to use the Downtown exit to N. Harbor Drive and follow detour signs.

# Messaging & Maps Point Loma/Harbor Island Detour Jan. 14-27

- The approach and exit to Harbor Island/Point Loma will close.
- Vehicles will need to use the Downtown exit to N. Harbor Drive and follow detour signs to access Harbor Island and Point Loma.
- The new road will open on January 28.

# Messaging & Maps Overnight Closure Beginning Jan. 28

- The first Terminal 2
   entrance from westbound
   N. Harbor Drive will be
   closed for 24 hours
   starting at 6 p.m.
- Vehicles will need to use the west entrance to access Terminal 2.