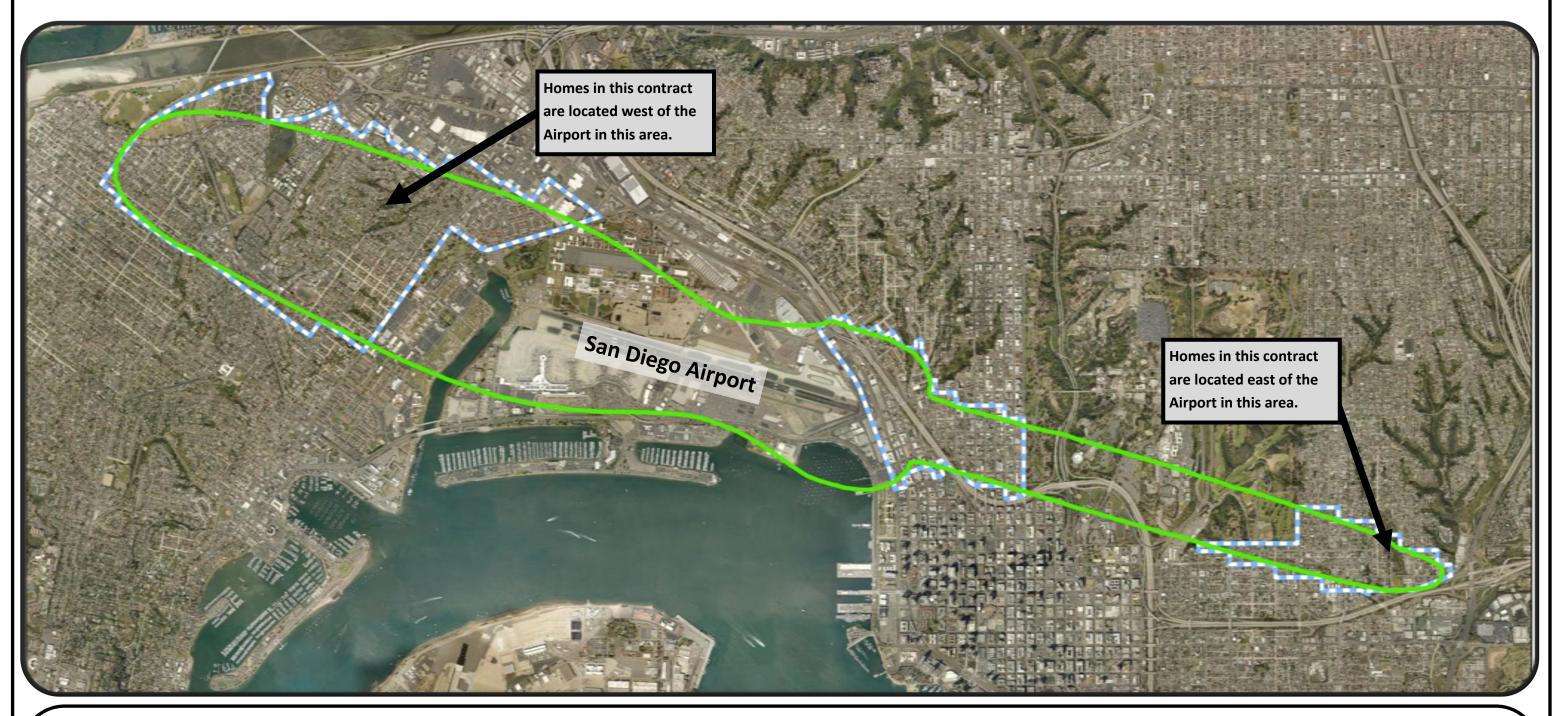

RECOMMENDATION: Adopt Resolution No. 2023-0006 awarding a contract to S&L Specialty Construction Inc. in the amount of \$1,121,124 for Phase 12, Group 6, Project No. 381206, of the San Diego County Regional Airport Authority's Quieter Home Program and making a finding that the project is exempt from the California Environmental Quality Act.