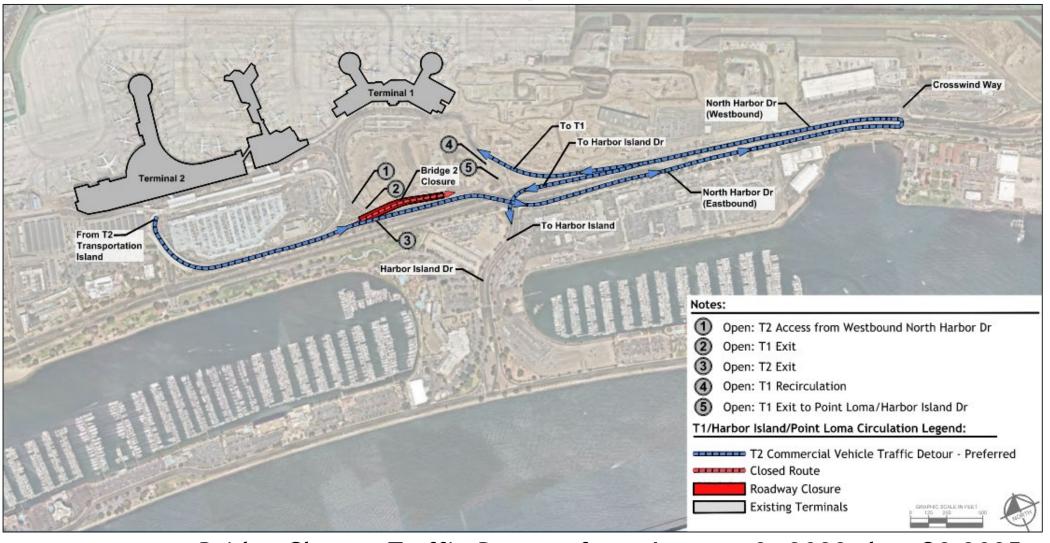

# **T1 Recirculation Detour Construction**

# Messaging & Maps Overnight Closure Beginning Jan. 28

- The first Terminal 2
   entrance from westbound
   N. Harbor Drive will be
   closed for 24 hours
   starting at 6 p.m.
- Vehicles will need to use the west entrance to access Terminal 2.