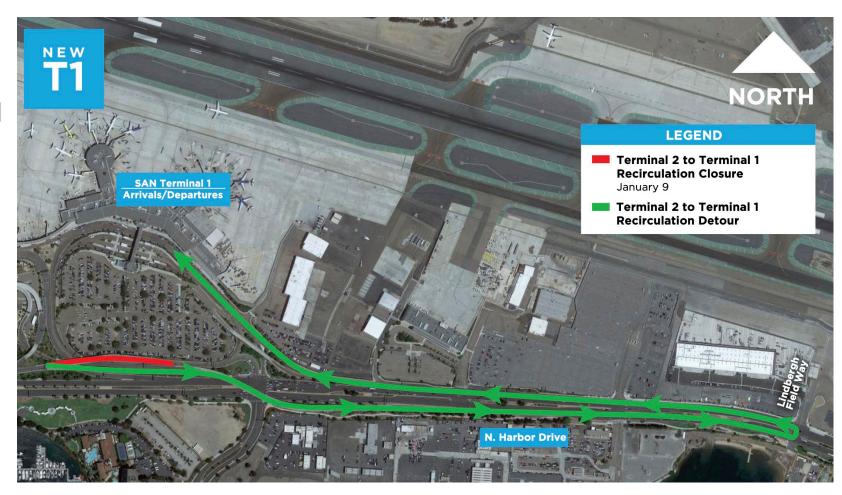

# Messaging & Maps T2 to T1 Recirculation Detour Starting Jan. 9

- The road that connects
   Terminal 2 to Terminal 1
   will close.
- Vehicles coming from Terminal 2 looking to access Terminal 1 will need to use the Downtown exit to N. Harbor Drive and follow detour signs.