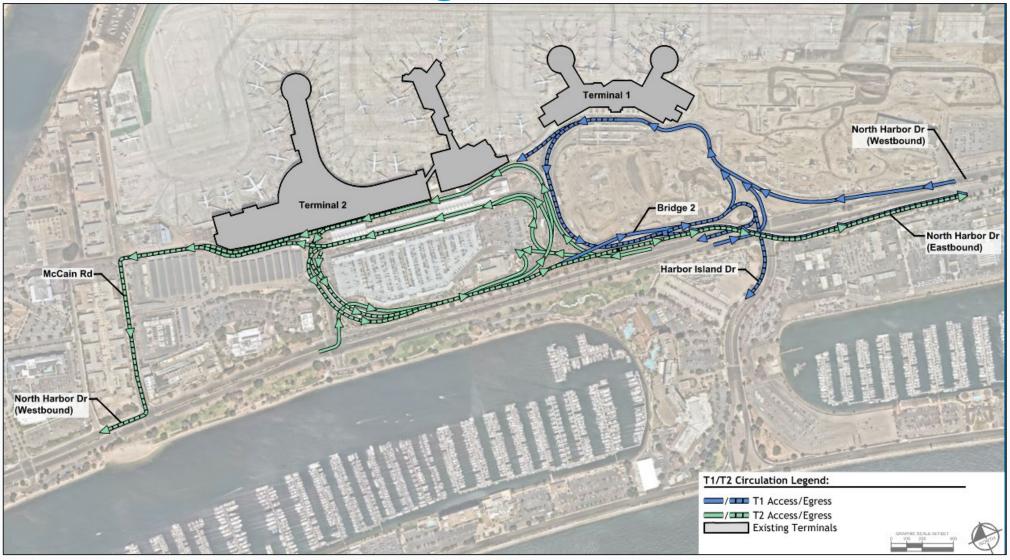

# T2 Recirculation Bridge Closure

Bridge Closure Traffic Pattern from January 9, 2023 thru Q2 2025 Long-term Condition Affecting T2 Recirculating Traffic ONLY