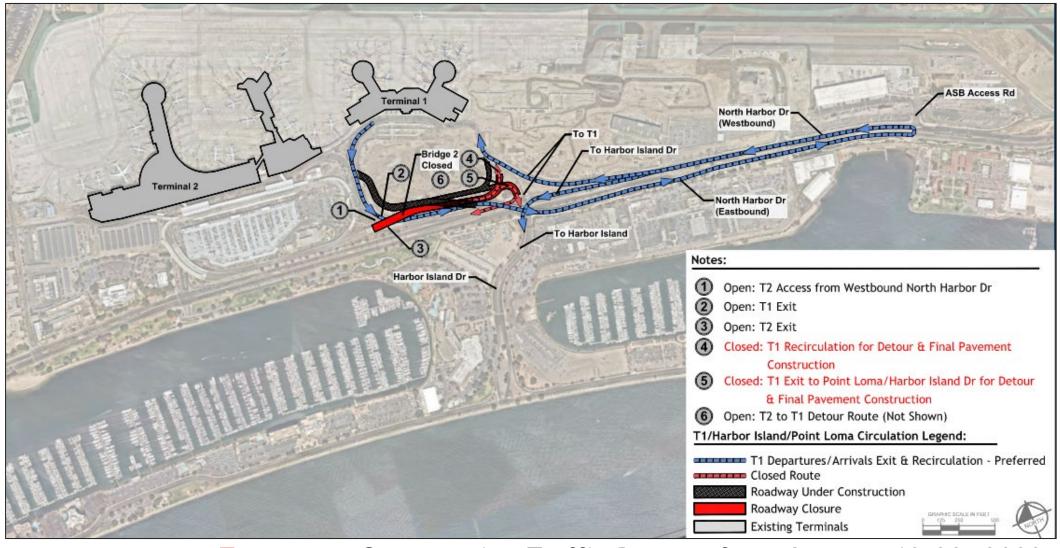

ation Building across Winship Lane. Bring your ticket to the third-floor receptionist for validation.

You may also reach the SDCRAA Building by using public transit via the San Diego MTS System, Route 992. For route and fare information, please call the San Diego MTS at (619) 233-3004 or 511.





# Agenda

- T1 and T2 Existing Traffic Conditions
- T2 Recirculation Bridge Closure
- T1 Recirculation Detour Construction
- T2 Entry Detour for Bridge Demolition
- Communications Plan





# T1 and T2 Existing Traffic Conditions





Existing T1 & T2 Traffic Pattern thru January 9, 2023

# T2 Recirculation Bridge Closure





Bridge Closure Traffic Pattern from January 9, 2023 thru Q2 2025 Long-term Condition Affecting T2 Recirculating Traffic ONLY

## **T1 Recirculation Detour Construction**





## T2 Entry Detour for Bridge Demolition





## Communications & Outreach Plan



#### Stakeholder/Community Outreach

• Presentations and communications to community & business groups, elected officials, stakeholders, etc.

#### Website

• Updates; content & posts outlining latest impacts & information

#### **Airport Authority/Stakeholder Newsletters**

• Go in the Know; New T1 Navigator; cross promotion in partner channels

#### Social Media

• Customer-facing communications; parking/transit info; construction alerts; build anticipation/excitement

#### Signage

Detour signage

#### **Real-Time Notifications**

Construction alerts; SMS texts



# Overarching Messages



Please prepare for traffic congestion and delays when traveling to Terminal 1.



Reserve parking ahead of time.