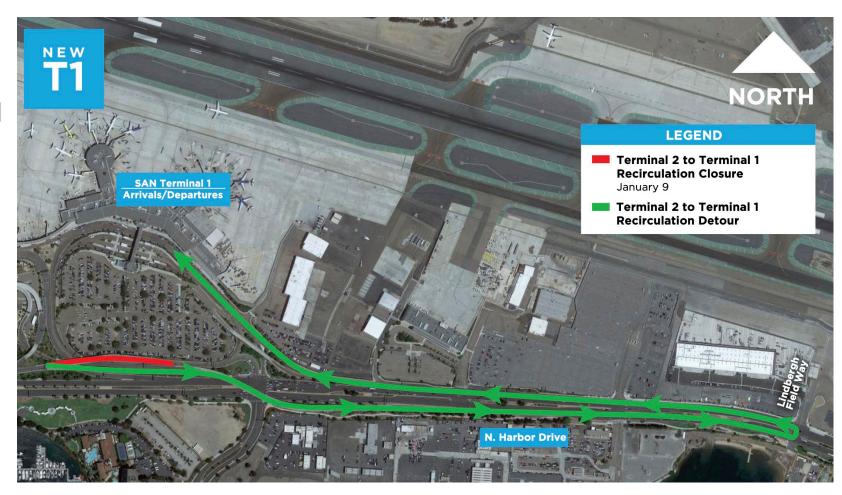

# Messaging & Maps T2 to T1 Recirculation Detour Starting Jan. 9

- The road that connects Terminal 2 to Terminal 1 will close.
- Vehicles coming from Terminal 2 looking to access Terminal 1 will need to use the Downtown exit to N. Harbor Drive and follow detour signs.