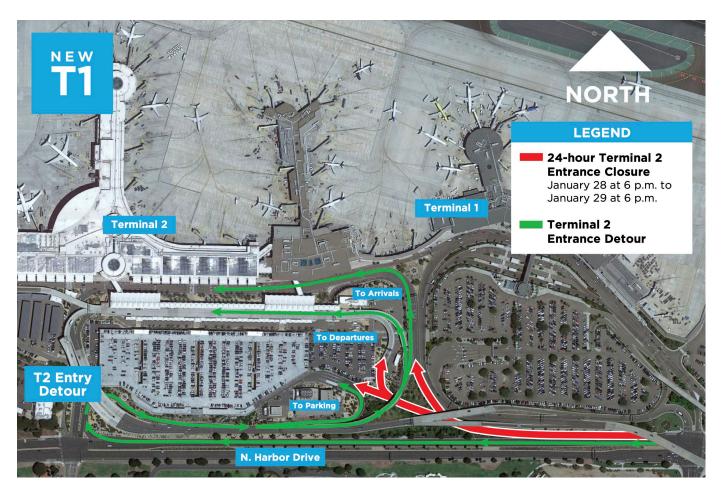

# Messaging & Maps Overnight Closure Beginning Jan. 28

- The first Terminal 2
   entrance from westbound
   N. Harbor Drive will be
   closed for 24 hours
   starting at 6 p.m.
- Vehicles will need to use the west entrance to access Terminal 2.