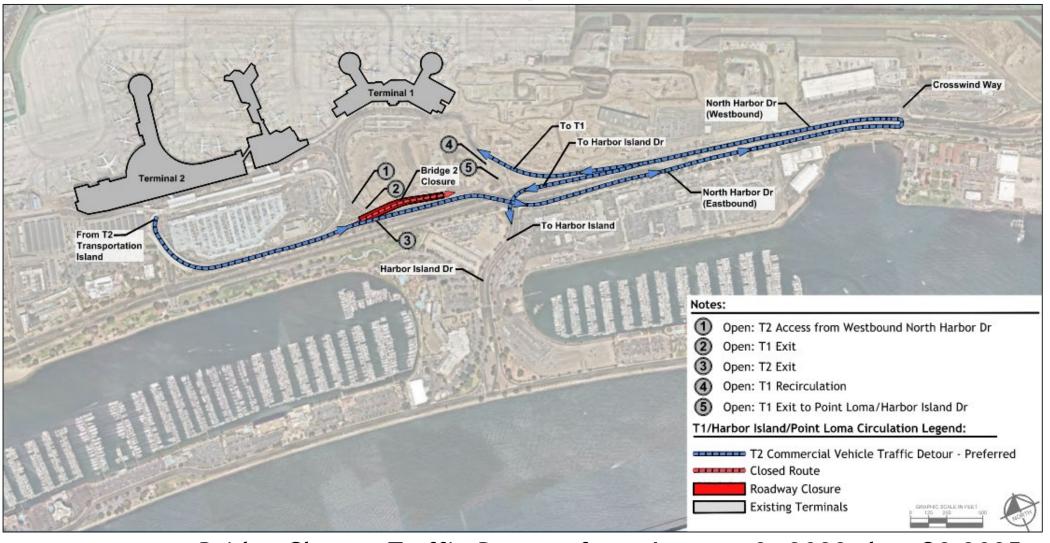

s://www.san.org">www.san.org</a>.

For those planning to attend the Board meeting, parking is available in the public parking lot located directly to the East of the Administration Building across Winship Lane. Bring your ticket to the third-floor receptionist for validation.

You may also reach the SDCRAA Building by using public transit via the San Diego MTS System, Route 992. For route and fare information, please call the San Diego MTS at (619) 233-3004 or 511.





# Agenda

- T1 and T2 Existing Traffic Conditions
- T2 Recirculation Bridge Closure
- T1 Recirculation Detour Construction
- T2 Entry Detour for Bridge Demolition
- Communications Plan





# T1 and T2 Existing Traffic Conditions





Existing T1 & T2 Traffic Pattern thru January 9, 2023

# T2 Recirculation Bridge Closure





Bridge Closure Traffic Pattern from January 9, 2023 thru Q2 2025 Long-term Condition Affecting T2 Recirculating Traffic ONLY

## **T1 Recirculation Detour Construction**





## T2 Entry Detour for Bridge Demolition





## Communications & Outreach Plan



#### Stakeholder/Community Outreach

• Presentations and communications to community & business groups, elected officials, stakeholders, etc.

#### Website

• Updates; content & posts outlining latest impacts & information

#### **Airport Authority/Stakeholder Newsletters**

• Go in the Know; New T1 Navigator; cross promotion in partner channels

#### Social Media

• Customer-facing communications; parking/transit info; construction alerts; build anticipation/excitement

#### Signage

Detour signage

#### **Real-Time Notifications**