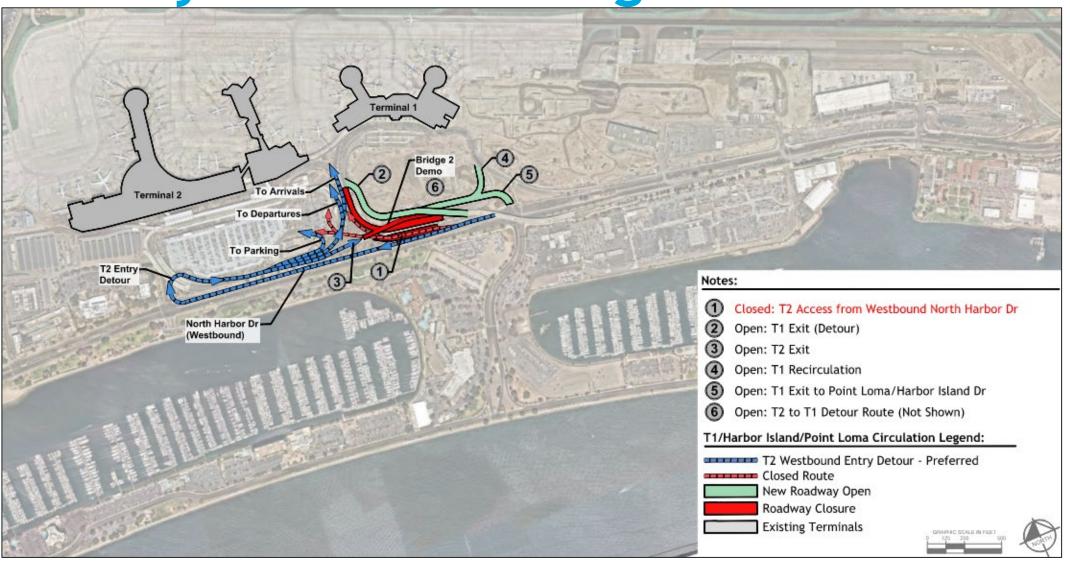

# T2 Recirculation Bridge Closure

Bridge Closure Traffic Pattern from January 9, 2023 thru Q2 2025 Long-term Condition Affecting T2 Recirculating Traffic ONLY

## **T1 Recirculation Detour Construction**

## T2 Entry Detour for Bridge Demolition