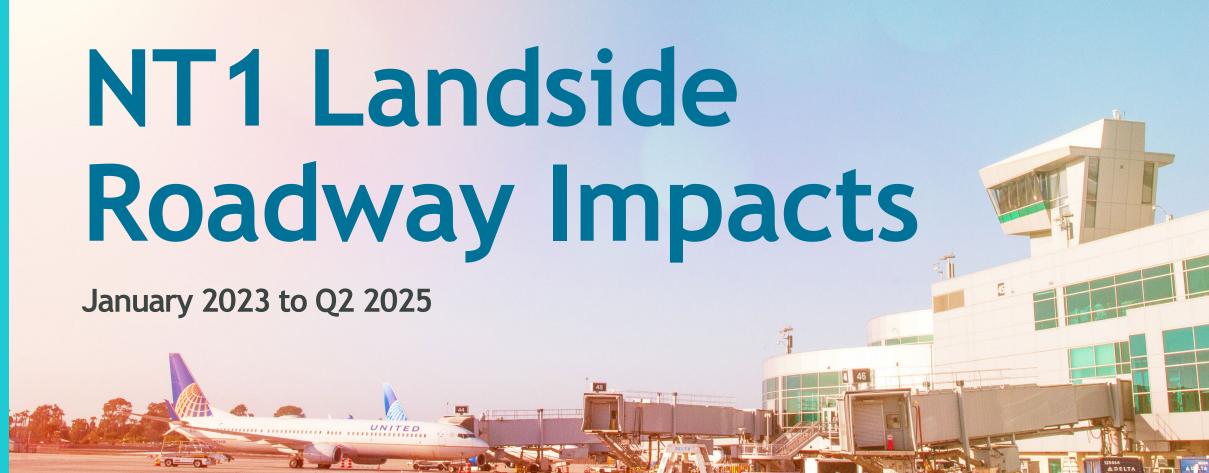

# T1 and T2 Existing Traffic Conditions

Existing T1 & T2 Traffic Pattern thru January 9, 2023