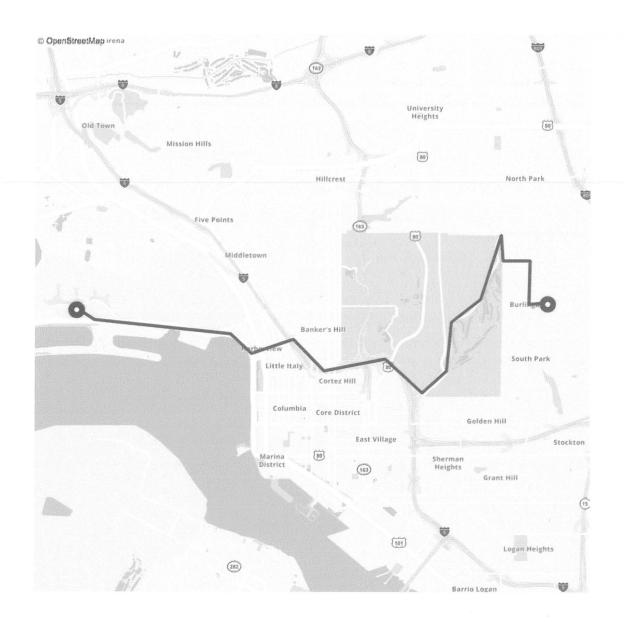

# Messaging & Maps T2 to T1 Recirculation Detour Starting Jan. 9

- The road that connects Terminal 2 to Terminal 1 will close.
- Vehicles coming from Terminal 2 looking to access Terminal 1 will need to use the Downtown exit to N. Harbor Drive and follow detour signs.