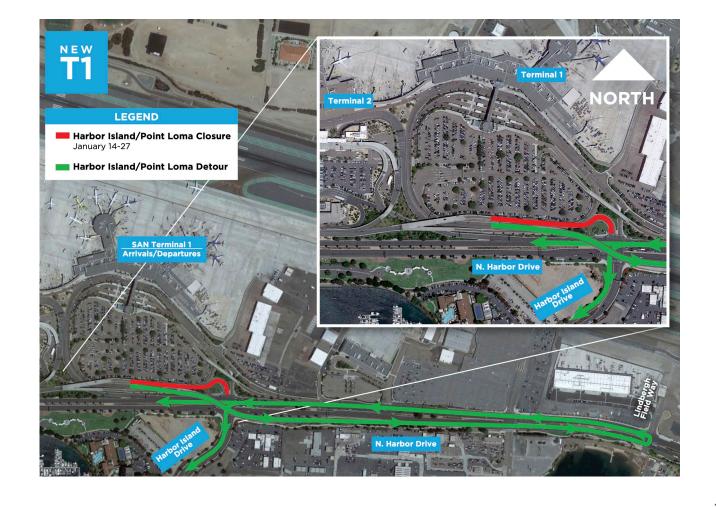

# Messaging & Maps Point Loma/Harbor Island Detour Jan. 14-27

- The approach and exit to Harbor Island/Point Loma will close.
- Vehicles will need to use the Downtown exit to N. Harbor Drive and follow detour signs to access Harbor Island and Point Loma.
- The new road will open on January 28.