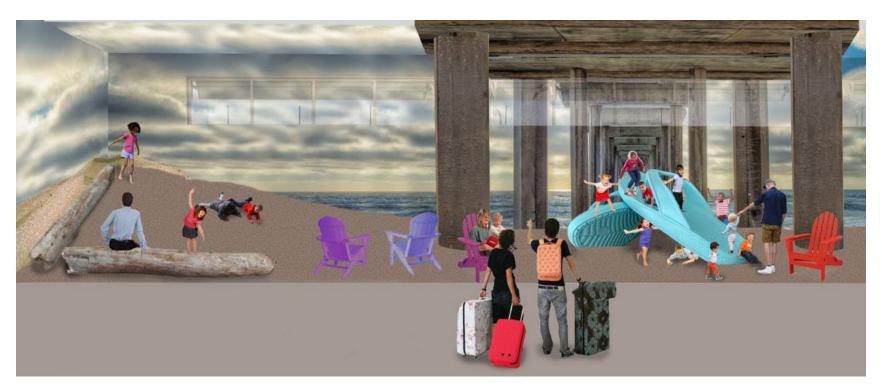

#### B. NT1 Public Art Concept Proposals:

Presented by Christopher Chalupsky, Senior Manager. Arts Program

### New T1 Public Art Concept Proposals

# NEW T1

### **NT1 Public Art Locations**

- Gateway Project
- Vertical Ticketing Project
- Curbside Plaza Project

- Recomposure Area Project
- Food Hall Interactive Project
- Family Play Area Project