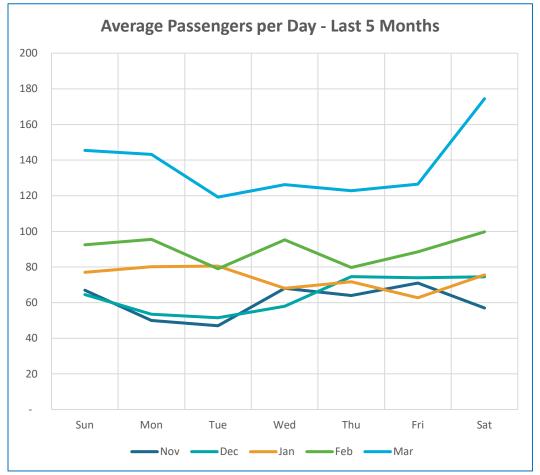

y 100% sustainable energy through charging stations located on airport property.



The EV shuttles are equipped with air conditioning, luggage racks, and an ADA ramp.



# Operations & Locations - OTTC

Passengers are picked-up and dropped-off on both sides:

- At Pacific Highway (West Side) - closest access to Amtrak.
- At Bay F (East Side) closest access to MTS buses, Coaster, Trolley.

No overnight parking at OTTC













### **OTTC Stops and Route**















# Operations & Locations - SAN

- Passengers are picked-up and dropped-off on the T1 and T2 transportation islands in the Courtesy Shuttle Area.
- All shuttle stops are marked with the San Diego Flyer livery.
- Signage has been installed inside terminals.

# **SAN Signage**



















### Passenger Volumes









## **Marketing & Promotion**



#### **SAN Promotion**



#### **External Promotion**











# Endera Go Mobile App



### **Service Overview**

Service started with a pilot program on November 8, 2021.

Ground
Transportation has permitted seven CBX shuttles to operate

Each van carries 14 passengers

Damaris operates nine daily pickups at Terminal 1, Terminal 2, and the CBX Facility.

Damaris pays the airport a trip fee of \$6.32 per trip; about \$1,700/month.

Will transition to a permanent operator agreement in May 2022.



### **Customer Experience**











# Operations & Locations

- Customers are picked up and dropped off at SAN transportation islands in the Courtesy Shuttle Area.
- Passengers who need rental car service can ride the Rental Car Center Bus to the Rental Ca