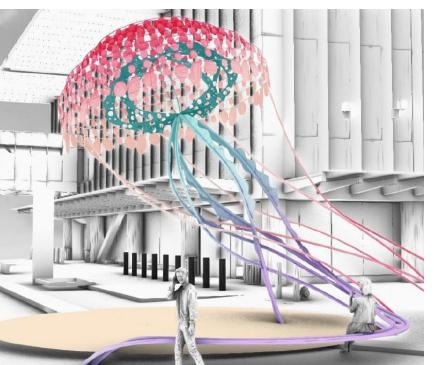

### New T1 Public Art Concept Proposals

# NEW T1

### **NT1 Public Art Locations**

- Gateway Project
- Vertical Ticketing Project
- Curbside Plaza Project

- Recomposure Area Project
- Food Hall Interactive Project
- Family Play Area Project