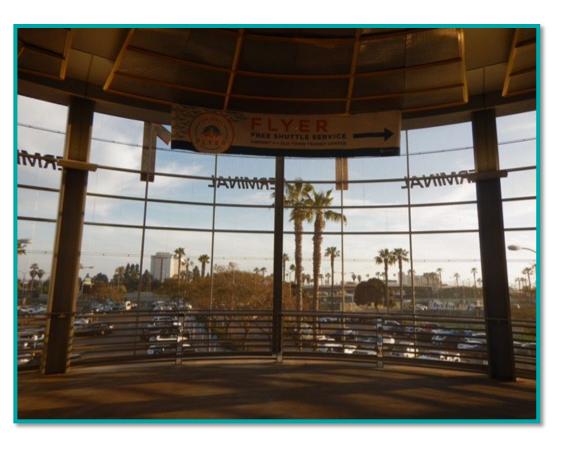

# Operations & Locations - OTTC

Passengers are picked-up and dropped-off on both sides:

- At Pacific Highway (West Side) - closest access to Amtrak.
- At Bay F (East Side) closest access to MTS buses, Coaster, Trolley.

### **OTTC Stops and Route**