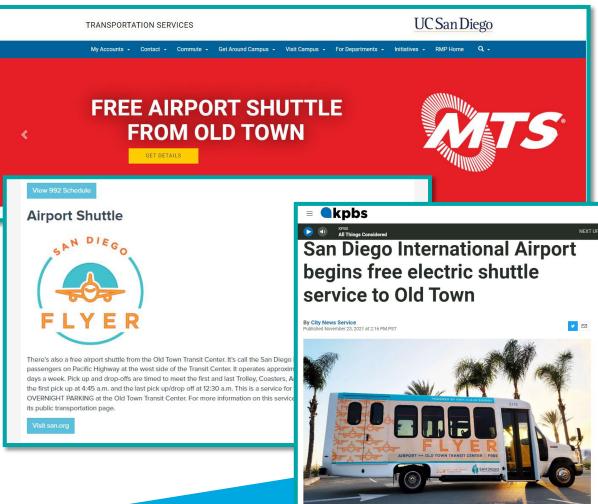

## **SD Flyer Shuttle Service Overview**

Start of Service

• San Diego Flyer began service on November 21, 2021, coinciding with the launch of the MTS UCSD Blue Line Trolley.

On-Going Coordination

- Since the summer of 2021, monthly meetings conducted with MTS and UCSD to prepare for launch of service.
- Now teams are working to coordinate refinements.

## **Customer Experience**

A "free to customers" shuttle bus service between San Diego International Airport (SAN) and Old Town Transit Center.

The electric shuttle buses operate seven days a week, with an average arrival every 20 minutes. A oneway trip takes 13-15 minutes.

Pick up and drop-offs are timed to meet the first and last Trolley, Coasters, Amtrak trains, and MTS busses.

Provides a connection from regional transit network ensuring passengers have a "last-mile connection" to the airport.

Shuttle buses are recognizable through a branded wrap.

Vehicles are Endera E-450 Electric Vehicle (EV) Cutaway Shuttles which will are powered by 100% sustainable energy through charging stations located on airport property.

The EV shuttles are equipped with air conditioning, luggage racks, and an ADA ramp.