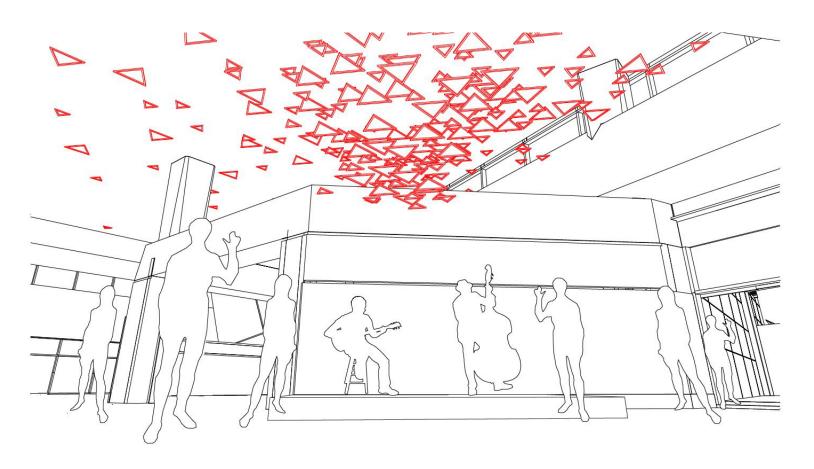

#### B. NT1 Public Art Concept Proposals:

Presented by Christopher Chalupsky, Senior Manager. Arts Program

### New T1 Public Art Concept Proposals

# NEW T1

### **NT1 Public Art Locations**

- Gateway Project
- Vertical Ticketing Project
- Curbside Plaza Project

- Recomposure Area Project
- Food Hall Interactive Project
- Family Play Area Project