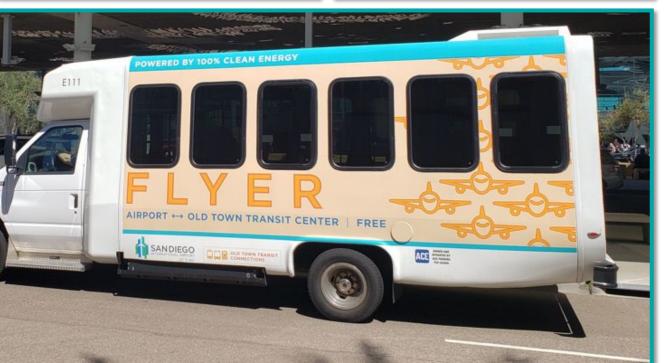

## **Customer Experience**

A "free to customers" shuttle bus service between San Diego International Airport (SAN) and Old Town Transit Center.

The electric shuttle buses operate seven days a week, with an average arrival every 20 minutes. A oneway trip takes 13-15 minutes.

Shuttle buses are recognizable through a branded wrap.

Vehicles are Endera E-450 Electric Vehicle (EV) Cutaway Shuttles which will are powered by 100% sustainable energy through charging stations located on airport property.

The EV shuttles are equipped with air conditioning, luggage racks, and an ADA ramp.