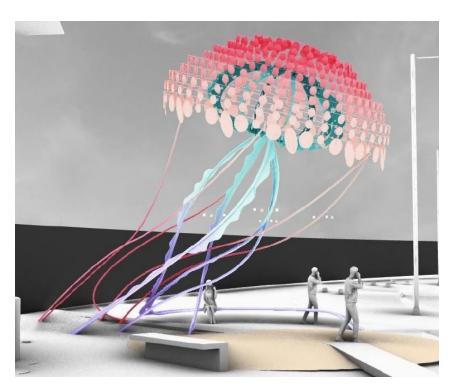

### New T1 Public Art Concept Proposals

# NEW T1

### **NT1 Public Art Locations**

- Gateway Project
- Vertical Ticketing Project
- Curbside Plaza Project

- Recomposure Area Project
- Food Hall Interactive Project
- Family Play Area Project