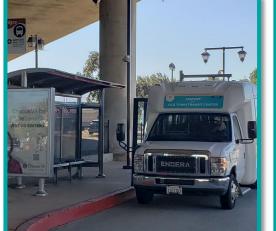

## **Customer Experience**

A "free to customers" shuttle bus service between San Diego International Airport (SAN) and Old Town Transit Center.

The electric shuttle buses operate seven days a week, with an average arrival every 20 minutes. A oneway trip takes 13-15 minutes.

Shuttle buses are recognizable through a branded wrap.

Vehicles are Endera E-450 Electric Vehicle (EV) Cutaway Shuttles which will are powered by 100% sustainable energy through charging stations located on airport property.

The EV shuttles are equipped with air conditioning, luggage racks, and an ADA ramp.

# Operations & Locations - SAN

- Passengers are picked-up and dropped-off on the T1 and T2 transportation islands in the Courtesy Shuttle Area.
- All shuttle stops are marked with the San Diego Flyer livery.
- Signage has been installed inside terminals.