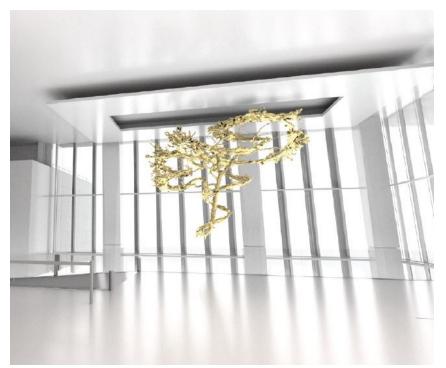

### New T1 Public Art Concept Proposals

# NEW T1

### **NT1 Public Art Locations**

- Gateway Project
- Vertical Ticketing Project
- Curbside Plaza Project

- Recomposure Area Project
- Food Hall Interactive Project
- Family Play Area Project