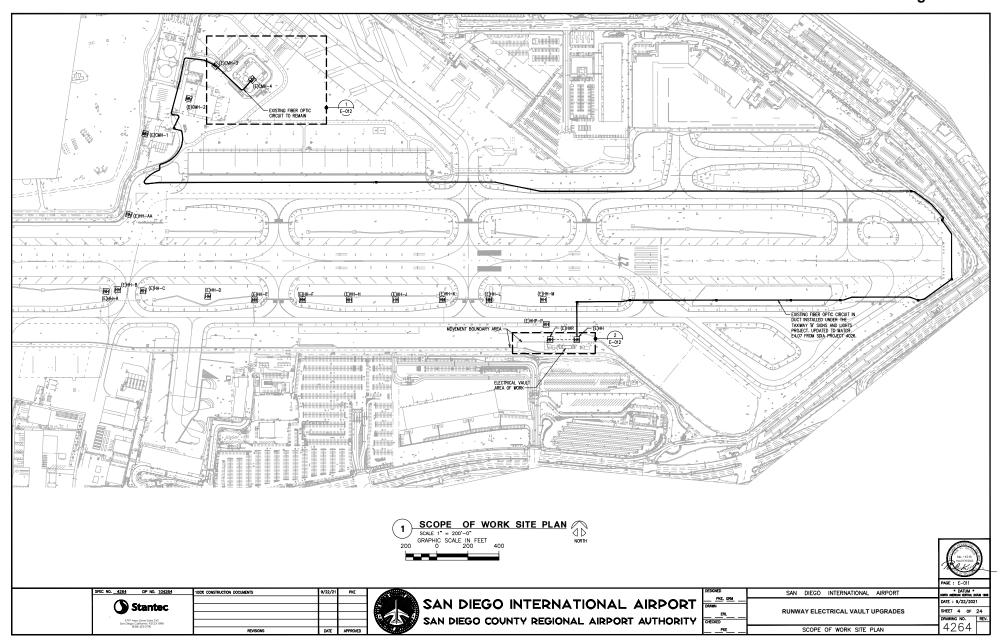

### CONTRACTS AND AGREEMENTS AND/OR AMENDMENTS TO CONTRACTS AND AGREEMENTS EXCEEDING \$1 MILLION

6. AWARD A CONTRACT TO VELLUTINI CORPORATION DBA ROYAL ELECTRIC COMPANY FOR RUNWAY ELECTRICAL VAULT UPGRADES AT SAN DIEGO INTERNATIONAL AIRPORT:

RECOMMENDATION: Adopt Resolution No. 2022-0034, awarding a contract to Vellutini Corporation DBA Royal Electric Company in the amount of \$1,399,399 for Project No. 104264, Runway Electrical Vault Upgrades at San Diego International Airport.

(Airport Design & Construction: Bob Bolton, Director)

7. AWARD A CONTRACT TO HHJ CONSTRUCTION, INC., FOR QUIETER HOME PROGRAM PHASE 11, GROUP 10, PROJECT NO. 381110 CONSISTING OF ONE-HUNDRED FORTY-TWO (142) NON-HISTORIC MULTI-FAMILY UNITS ON ONE (1) RESIDENTIAL PROPERTY LOCATED WEST OF THE SAN DIEGO INTERNATIONAL AIRPORT: