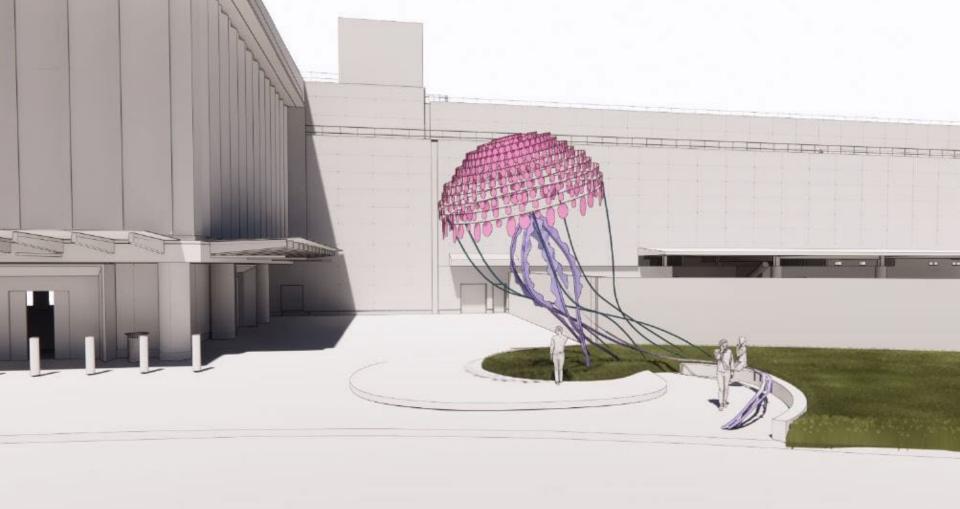

### New T1 Public Art Concept Proposals

# NEW T1

### **NT1 Public Art Locations**

- Gateway Project
- Vertical Ticketing Project
- Curbside Plaza Project

- Recomposure Area Project
- Food Hall Interactive Project
- Family Play Area Project