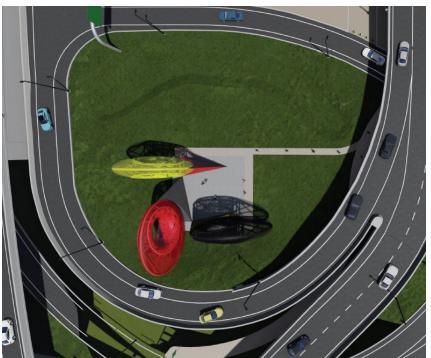

### **NT1 Public Art Locations**

- Gateway Project
- Vertical Ticketing Project
- Curbside Plaza Project

- Recomposure Area Project
- Food Hall Interactive Project
- Family Play Area Project

### **Walter Hood**

Gateway Project