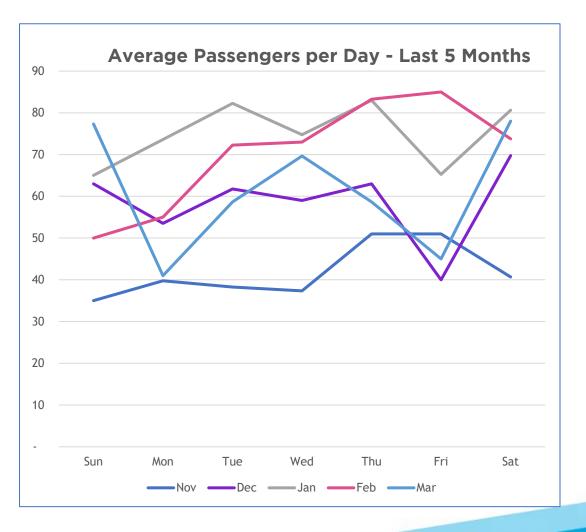

021.

Ground
Transportation has permitted seven CBX shuttles to operate

Each van carries 14 passengers

Damaris operates nine daily pickups at Terminal 1, Terminal 2, and the CBX Facility.

Damaris pays the airport a trip fee of \$6.32 per trip; about \$1,700/month.

Will transition to a permanent operator agreement in May 2022.



### **Customer Experience**











# Operations & Locations

- Customers are picked up and dropped off at SAN transportation islands in the Courtesy Shuttle Area.
- Passengers who need rental car service can ride the Rental Car Center Bus to the Rental Car Center.
- Service is provided directly from SAN to the CBX.
- Customers at the CBX meet the shuttle curbside for transport to the airport.



### **Passenger Volumes**







### **Passenger Volumes**









# CBX Mobile App





### New T1 Public Art Concept Proposals

# NEW T1











### **NT1 Public Art Locations**



- Gateway Project
- Vertical Ticketing Project
- Curbside Plaza Project

- Recomposure Area Project
- Food Hall Interactive Project
- Family Play Area Project

### **Walter Hood**





Gateway Project



### **Matthew Mazzotta**





Curbside Plaza Project



# **Nova Jiang**





Vertical Ticketing Project



# **Amy Ellingson**





# **Erwin Redl**







# **Donald Lipski**







# Thank You!

# <u>DRAFT</u>

# SAN DIEGO COUNTY REGIONAL AIRPORT AUTHORITY BOARD MINUTES

# THURSDAY, MARCH 3, 2022 SAN DIEGO INTERNATIONAL AIRPORT BOARD ROOM

**CALL TO ORDER:** Chair Cabrera called the regular meeting of the San Diego County Regional Airport Authority Board to order