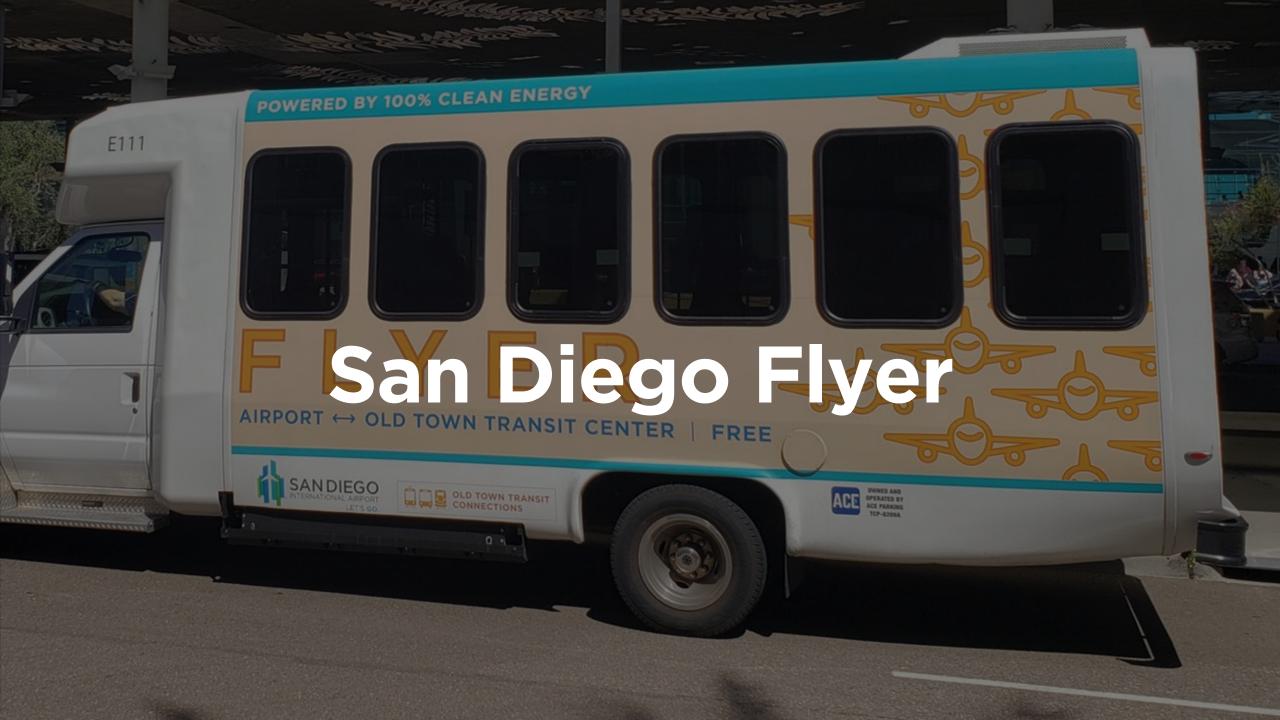

#### A. Connectivity Updates: San Diego Flyer and Cross-Border Xpress:

Presented by Michelle Brega, Senior Director, External Relations; Marc Nichols, Director, Ground Transportation; Ted Anasis, Manager, Airport Planning

## **SD Flyer Shuttle Service Overview**

Start of Service

• San Diego Flyer began service on November 21, 2021, coinciding with the launch of the MTS UCSD Blue Line Trolley.

On-Going Coordination

- Since the summer of 2021, monthly meetings conducted with MTS and UCSD to prepare for launch of service.
- Now teams are working to coordinate refinements.

## **Customer Experience**

A "free to customers" shuttle bus service between San Diego International Airport (SAN) and Old Town Transit Center.

The electric shuttle buses operate seven days a week, with an average arrival every 20 minutes. A oneway trip takes 13-15 minutes.

Shuttle buses are recognizable through a branded wrap.

Vehicles are Endera E-450 Electric Vehicle (EV) Cutaway Shuttles which will are powered by 100% sustainable energy through charging stations located on airport property.