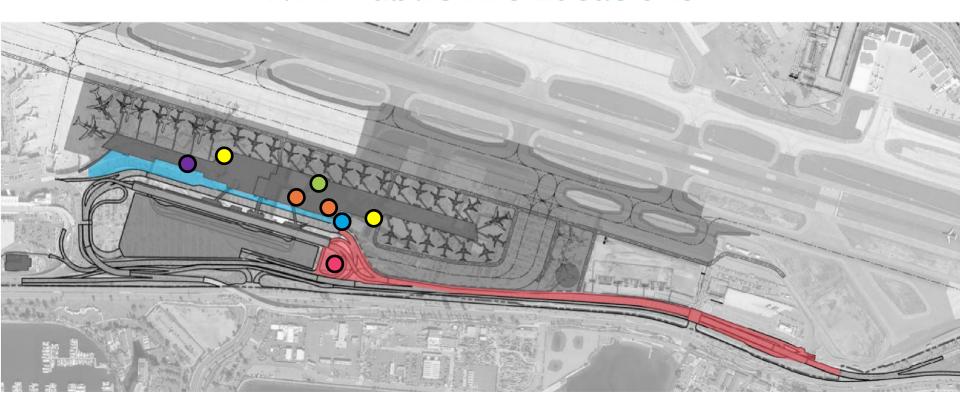

### **NT1 Public Art Locations**

- Gateway Project
- Vertical Ticketing Project
- Curbside Plaza Project

- Recomposure Area Project
- Food Hall Interactive Project
- Family Play Area Project