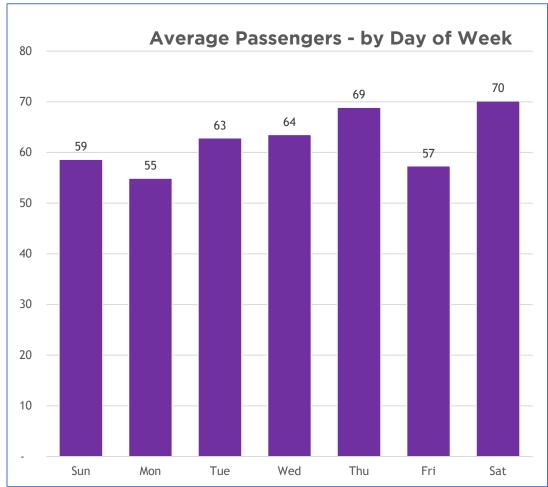

2021.

Ground
Transportation has permitted seven CBX shuttles to operate

Each van carries 14 passengers

Damaris operates nine daily pickups at Terminal 1, Terminal 2, and the CBX Facility.

Damaris pays the airport a trip fee of \$6.32 per trip; about \$1,700/month.

Will transition to a permanent operator agreement in May 2022.



### **Customer Experience**











# Operations & Locations

- Customers are picked up and dropped off at SAN transportation islands in the Courtesy Shuttle Area.
- Passengers who need rental car service can ride the Rental Car Center Bus to the Rental Car Center.
- Service is provided directly from SAN to the CBX.
- Customers at the CBX meet the shuttle curbside for transport to the airport.



### **Passenger Volumes**







### **Passenger Volumes**









# CBX Mobile App





### New T1 Public Art Concept Proposals

# NEW T1











### **NT1 Public Art Locations**



- Gateway Project
- Vertical Ticketing Project
- Curbside Plaza Project

- Recomposure Area Project
- Food Hall Interactive Project
- Family Play Area Project

### **Walter Hood**





Gateway Project



### **Matthew Mazzotta**





Curbside Plaza Project



# **Nova Jiang**





Vertical Ticketing Project



# **Amy Ellingson**





# **Erwin Redl**







# **Donald Lipski**







# Thank You!

# <u>DRAFT</u>

# SAN DIEGO COUNTY REGIONAL AIRPORT AUTHORITY BOARD MINUTES

# THURSDAY, MARCH 3, 2022 SAN DIEGO INTERNATIONAL AIRPORT BOARD ROOM

**CALL TO ORDER:** Chair Cabrera called the regular meeting of the San Diego County Regional Airport Authority Board to orde