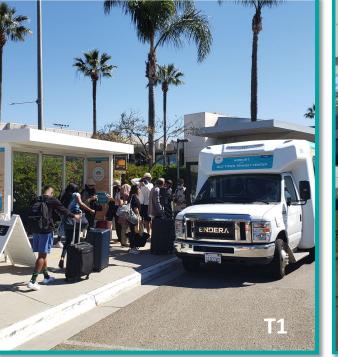

# Operations & Locations - SAN

- Passengers are picked-up and dropped-off on the T1 and T2 transportation islands in the Courtesy Shuttle Area.
- All shuttle stops are marked with the San Diego Flyer livery.
- Signage has been installed inside terminals.

Shuttle buses are recognizable through a branded wrap.

Vehicles are Endera E-450 Electric Vehicle (EV) Cutaway Shuttles which will are powered by 100% sustainable energy through charging stations located on airport property.