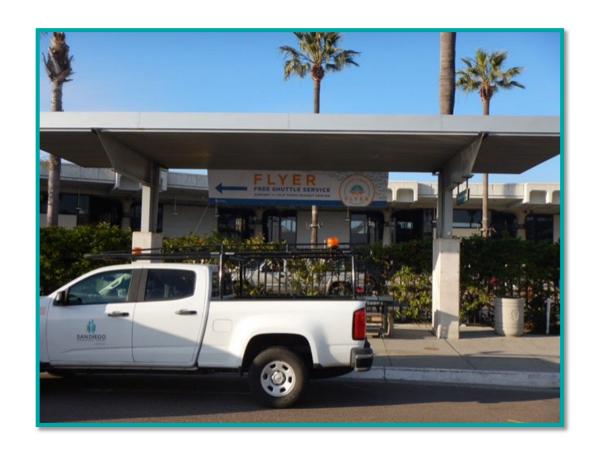

# Operations & Locations - SAN

- Passengers are picked-up and dropped-off on the T1 and T2 transportation islands in the Courtesy Shuttle Area.
- All shuttle stops are marked with the San Diego Flyer livery.
- Signage has been installed inside terminals.

# **SAN Signage**