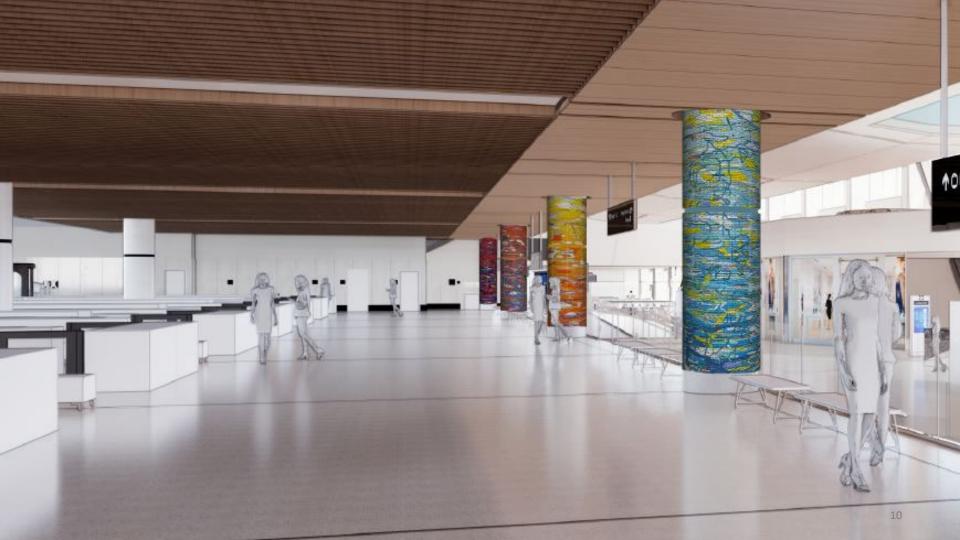

### **NT1 Public Art Locations**

- Gateway Project
- Vertical Ticketing Project
- Curbside Plaza Project

- Recomposure Area Project
- Food Hall Interactive Project
- Family Play Area Project