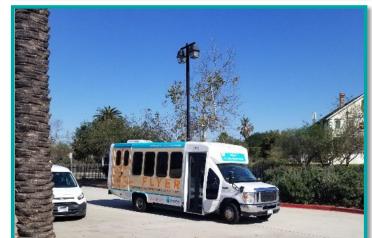

## **Customer Experience**

A "free to customers" shuttle bus service between San Diego International Airport (SAN) and Old Town Transit Center.

The electric shuttle buses operate seven days a week, with an average arrival every 20 minutes. A oneway trip takes 13-15 minutes.

Shuttle buses are recognizable through a branded wrap.

Vehicles are Endera E-450 Electric Vehicle (EV) Cutaway Shuttles which will are powered by 100% sustainable energy through charging stations located on airport property.

The EV shuttles are equipped with air conditioning, luggage racks, and an ADA ramp.