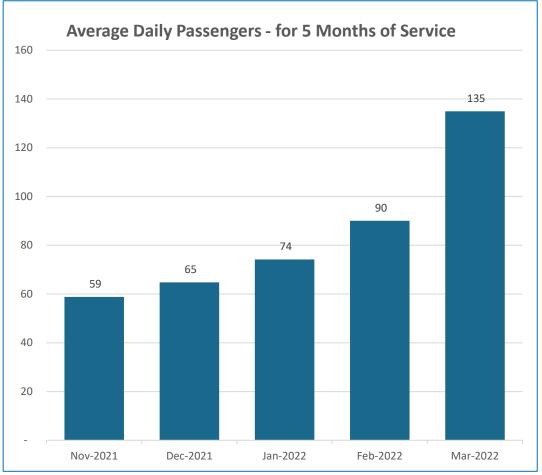

uttles which will are powered by 100% sustainable energy through charging stations located on airport property.



The EV shuttles are equipped with air conditioning, luggage racks, and an ADA ramp.



# Operations & Locations - OTTC

Passengers are picked-up and dropped-off on both sides:

- At Pacific Highway (West Side) - closest access to Amtrak.
- At Bay F (East Side) closest access to MTS buses, Coaster, Trolley.

No overnight parking at OTTC













### **OTTC Stops and Route**















# Operations & Locations - SAN

- Passengers are picked-up and dropped-off on the T1 and T2 transportation islands in the Courtesy Shuttle Area.
- All shuttle stops are marked with the San Diego Flyer livery.
- Signage has been installed inside terminals.

# **SAN Signage**



















### Passenger Volumes









## **Marketing & Promotion**



#### **SAN Promotion**



#### **External Promotion**











# Endera Go Mobile App



### **Service Overview**

Service started with a pilot program on November 8, 2021.

Ground
Transportation has permitted seven CBX shuttles to operate

Each van carries 14 passengers

Damaris operates nine daily pickups at Terminal 1, Terminal 2, and the CBX Facility.

Damaris pays the airport a trip fee of \$6.32 per trip; about \$1,700/month.

Will transition to a permanent operator agreement in May 2022.



### **Customer Experience**











# Operations & Locations

- Customers are picked up and dropped off at SAN transportation islands in the Courtesy Shuttle Area.
- Passengers who need rental car service can ride the Rental