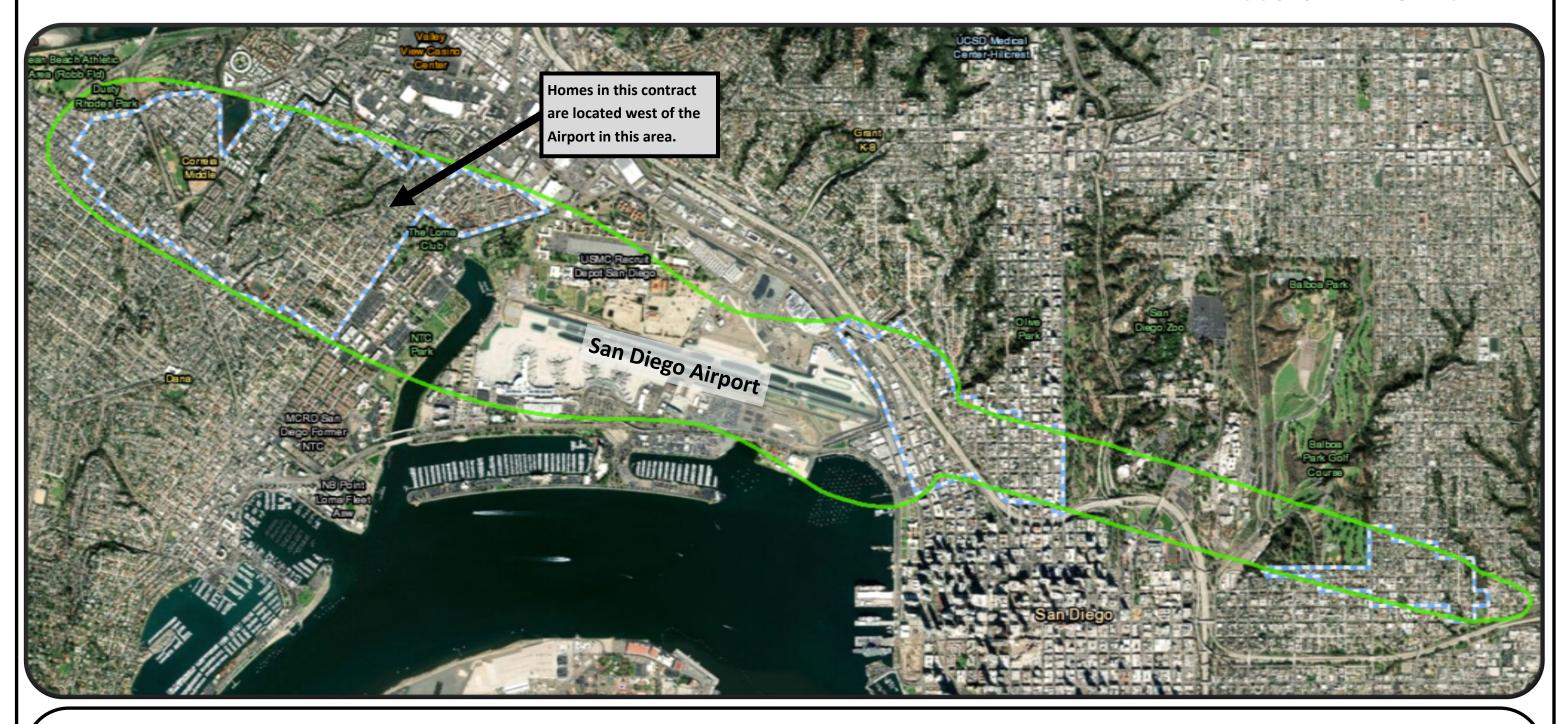

(Airport Design & Construction: Bob Bolton, Director)

7. AWARD A CONTRACT TO HHJ CONSTRUCTION, INC., FOR QUIETER HOME PROGRAM PHASE 11, GROUP 10, PROJECT NO. 381110 CONSISTING OF ONE-HUNDRED FORTY-TWO (142) NON-HISTORIC MULTI-FAMILY UNITS ON ONE (1) RESIDENTIAL PROPERTY LOCATED WEST OF THE SAN DIEGO INTERNATIONAL AIRPORT:

RECOMMENDATION: Adopt Resolution No. 2022-0035, awarding a contract to HHJ Construction, Inc., in the amount of \$3,066,303.10, for Phase 11, Group 10, Project No. 381110, of the San Diego County Regional Airport Authority's Quieter Home Program.

(Airport Planning & Environmental Affairs: Brendan Reed, Director)

8. AWARD A CONTRACT TO S&L SPECIALTY CONSTRUCTION, INC. FOR QUIETER HOME PROGRAM PHASE 11, GROUP 12, PROJECT NO. 381112 FIFTY-TWO (52) NON-HISTORIC MULTI-FAMILY UNITS ON ONE (1) RESIDENTIAL PROPERTY LOCATED WEST OF THE SAN DIEGO INTERNATIONAL AIRPORT.