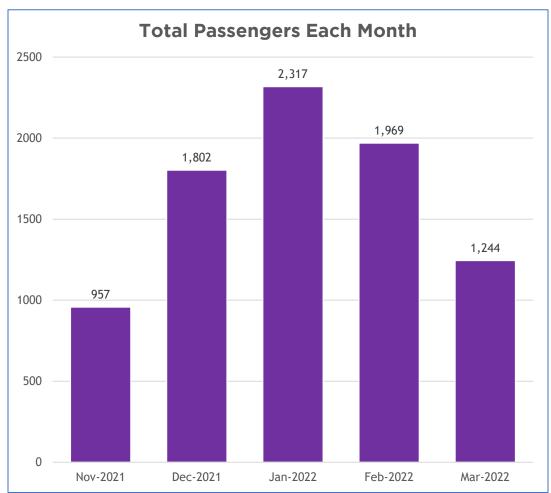

th a pilot program on November 8, 2021.

Ground
Transportation has permitted seven CBX shuttles to operate

Each van carries 14 passengers

Damaris operates nine daily pickups at Terminal 1, Terminal 2, and the CBX Facility.

Damaris pays the airport a trip fee of \$6.32 per trip; about \$1,700/month.

Will transition to a permanent operator agreement in May 2022.



### **Customer Experience**











# Operations & Locations

- Customers are picked up and dropped off at SAN transportation islands in the Courtesy Shuttle Area.
- Passengers who need rental car service can ride the Rental Car Center Bus to the Rental Car Center.
- Service is provided directly from SAN to the CBX.
- Customers at the CBX meet the shuttle curbside for transport to the airport.



### **Passenger Volumes**







### **Passenger Volumes**









# CBX Mobile App





### New T1 Public Art Concept Proposals

# NEW T1











### **NT1 Public Art Locations**



- Gateway Project
- Vertical Ticketing Project
- Curbside Plaza Project

- Recomposure Area Project
- Food Hall Interactive Project
- Family Play Area Project

### **Walter Hood**





Gateway Project



### **Matthew Mazzotta**





Curbside Plaza Project



# **Nova Jiang**





Vertical Ticketing Project



# **Amy Ellingson**





# **Erwin Redl**







# **Donald Lipski**







# Thank You!

# <u>DRAFT</u>

# SAN DIEGO COUNTY REGIONAL AIRPORT AUTHORITY BOARD MINUTES

# THURSDAY, MARCH 3, 2022 SAN DIEGO INTERNATIONAL AIRPORT BOARD ROOM

**CALL TO ORDER:** Chair Cabrera called the regular meeting of the San Diego County Regiona