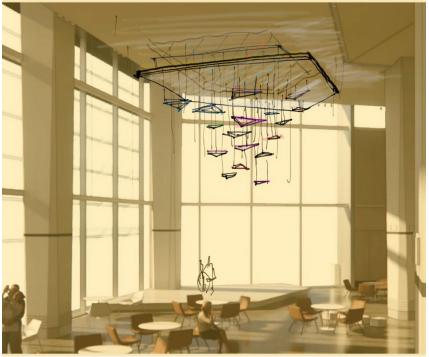

#### B. NT1 Public Art Concept Proposals:

Presented by Christopher Chalupsky, Senior Manager. Arts Program

### New T1 Public Art Concept Proposals

# NEW T1

### **NT1 Public Art Locations**

- Gateway Project
- Vertical Ticketing Project
- Curbside Plaza Project

- Recomposure Area Project
- Food Hall Interactive Project
- Family Play Area Project