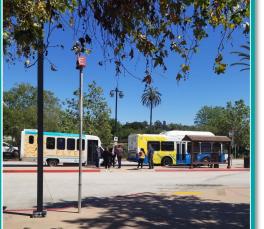

# Operations & Locations - OTTC

Passengers are picked-up and dropped-off on both sides:

- At Pacific Highway (West Side) - closest access to Amtrak.
- At Bay F (East Side) closest access to MTS buses, Coaster, Trolley.

No overnight parking at OTTC

### **OTTC Stops and Route**