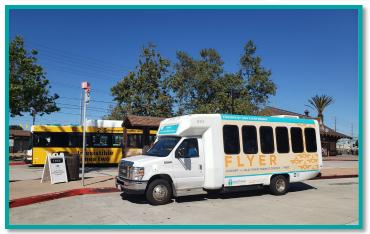

Shuttle buses are recognizable through a branded wrap.

Vehicles are Endera E-450 Electric Vehicle (EV) Cutaway Shuttles which will are powered by 100% sustainable energy through charging stations located on airport property.

The EV shuttles are equipped with air conditioning, luggage racks, and an ADA ramp.