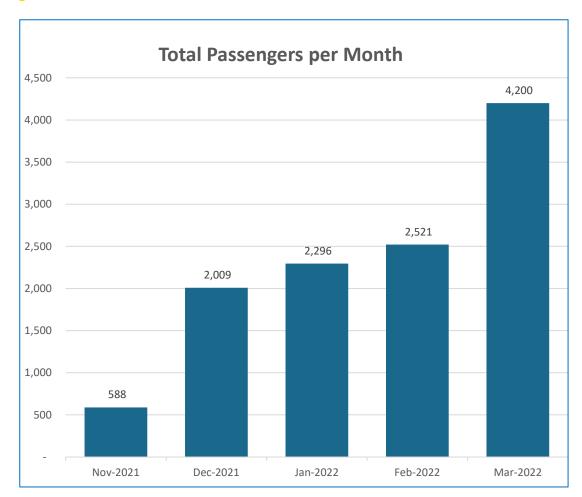

Shuttles which will are powered by 100% sustainable energy through charging stations located on airport property.



The EV shuttles are equipped with air conditioning, luggage racks, and an ADA ramp.



# Operations & Locations - OTTC

Passengers are picked-up and dropped-off on both sides:

- At Pacific Highway (West Side) - closest access to Amtrak.
- At Bay F (East Side) closest access to MTS buses, Coaster, Trolley.

No overnight parking at OTTC













### **OTTC Stops and Route**















# Operations & Locations - SAN

- Passengers are picked-up and dropped-off on the T1 and T2 transportation islands in the Courtesy Shuttle Area.
- All shuttle stops are marked with the San Diego Flyer livery.
- Signage has been installed inside terminals.

# **SAN Signage**



















### Passenger Volumes









## **Marketing & Promotion**



#### **SAN Promotion**



#### **External Promotion**











# Endera Go Mobile App



### **Service Overview**

Service started with a pilot program on November 8, 2021.

Ground
Transportation has permitted seven CBX shuttles to operate

Each van carries 14 passengers

Damaris operates nine daily pickups at Terminal 1, Terminal 2, and the CBX Facility.

Damaris pays the airport a trip fee of \$6.32 per trip; about \$1,700/month.

Will transition to a permanent operator agreement in May 2022.



### **Customer Experience**











# Operations & Locations

- Customers are picked up and dropped off at SAN transportation islands in the Courtesy Shuttle Area.
- Passengers who need rental car service can ride the Renta