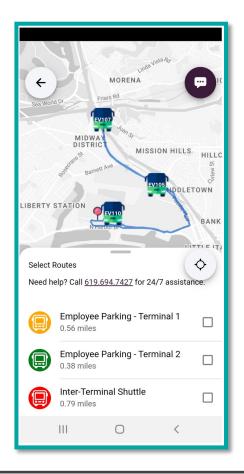

# Operations & Locations - OTTC

Passengers are picked-up and dropped-off on both sides:

- At Pacific Highway (West Side) - closest access to Amtrak.
- At Bay F (East Side) closest access to MTS buses, Coaster, Trolley.

# Operations & Locations - SAN

- Passengers are picked-up and dropped-off on the T1 and T2 transportation islands in the Courtesy Shuttle Area.
- All shuttle stops are marked with the San Diego Flyer livery.
- Signage has been installed inside terminals.