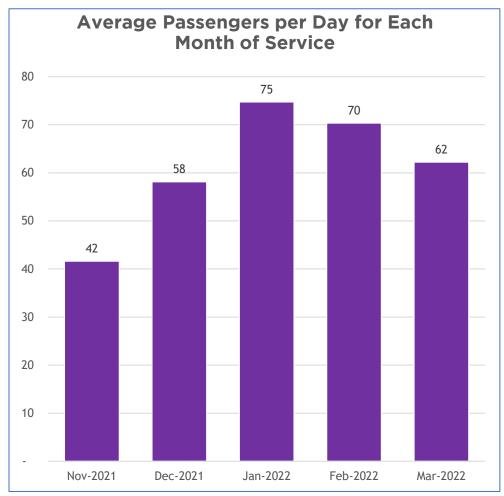

a pilot program on November 8, 2021.

Ground
Transportation has permitted seven CBX shuttles to operate

Each van carries 14 passengers

Damaris operates nine daily pickups at Terminal 1, Terminal 2, and the CBX Facility.

Damaris pays the airport a trip fee of \$6.32 per trip; about \$1,700/month.

Will transition to a permanent operator agreement in May 2022.



### **Customer Experience**











# Operations & Locations

- Customers are picked up and dropped off at SAN transportation islands in the Courtesy Shuttle Area.
- Passengers who need rental car service can ride the Rental Car Center Bus to the Rental Car Center.
- Service is provided directly from SAN to the CBX.
- Customers at the CBX meet the shuttle curbside for transport to the airport.



### **Passenger Volumes**







### **Passenger Volumes**









# CBX Mobile App





### New T1 Public Art Concept Proposals

# NEW T1











### **NT1 Public Art Locations**



- Gateway Project
- Vertical Ticketing Project
- Curbside Plaza Project

- Recomposure Area Project
- Food Hall Interactive Project
- Family Play Area Project

### **Walter Hood**





Gateway Project



### **Matthew Mazzotta**





Curbside Plaza Project



# **Nova Jiang**





Vertical Ticketing Project



# **Amy Ellingson**





# **Erwin Redl**







# **Donald Lipski**







# Thank You!

# <u>DRAFT</u>

# SAN DIEGO COUNTY REGIONAL AIRPORT AUTHORITY BOARD MINUTES

# THURSDAY, MARCH 3, 2022 SAN DIEGO INTERNATIONAL AIRPORT BOARD ROOM

**CALL TO ORDER:** Chair Cabrera called the regular meeting of the San Diego County Regional