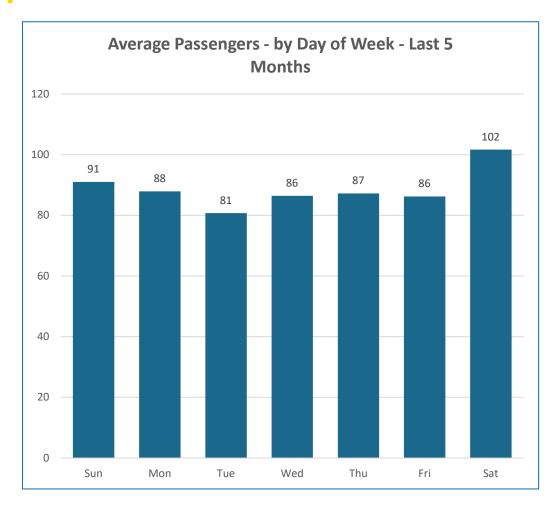

by 100% sustainable energy through charging stations located on airport property.



The EV shuttles are equipped with air conditioning, luggage racks, and an ADA ramp.



# Operations & Locations - OTTC

Passengers are picked-up and dropped-off on both sides:

- At Pacific Highway (West Side) - closest access to Amtrak.
- At Bay F (East Side) closest access to MTS buses, Coaster, Trolley.

No overnight parking at OTTC













### **OTTC Stops and Route**















# Operations & Locations - SAN

- Passengers are picked-up and dropped-off on the T1 and T2 transportation islands in the Courtesy Shuttle Area.
- All shuttle stops are marked with the San Diego Flyer livery.
- Signage has been installed inside terminals.

# **SAN Signage**



















### Passenger Volumes









## **Marketing & Promotion**



#### **SAN Promotion**



#### **External Promotion**











# Endera Go Mobile App



### **Service Overview**

Service started with a pilot program on November 8, 2021.

Ground
Transportation has permitted seven CBX shuttles to operate

Each van carries 14 passengers

Damaris operates nine daily pickups at Terminal 1, Terminal 2, and the CBX Facility.

Damaris pays the airport a trip fee of \$6.32 per trip; about \$1,700/month.

Will transition to a permanent operator agreement in May 2022.



### **Customer Experience**











# Operations & Locations

- Customers are picked up and dropped off at SAN transportation islands in the Courtesy Shuttle Area.
- Passengers who need rental car service can ride the Rental Car Center Bus to the Rental