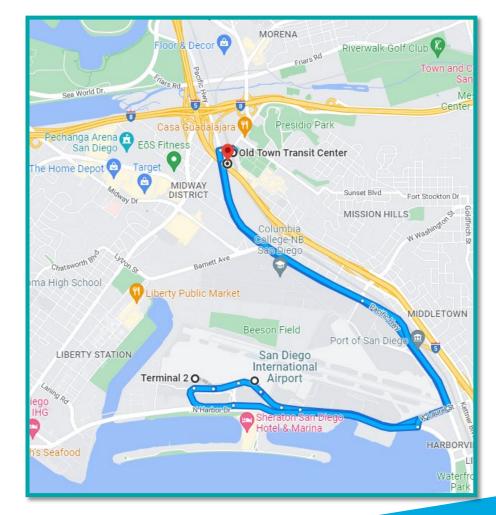

# Operations & Locations - OTTC

Passengers are picked-up and dropped-off on both sides:

- At Pacific Highway (West Side) - closest access to Amtrak.
- At Bay F (East Side) closest access to MTS buses, Coaster, Trolley.

No overnight parking at OTTC

### **OTTC Stops and Route**

# Operations & Locations - SAN

- Passengers are picked-up and dropped-off on the T1 and T2 transportation islands in the Courtesy Shuttle Area.
- All shuttle stops are marked with the San Diego Flyer livery.
- Signage has been installed inside terminals.