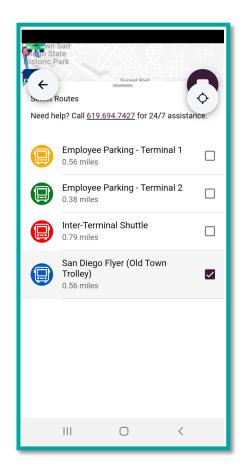

# Operations & Locations - OTTC

Passengers are picked-up and dropped-off on both sides:

- At Pacific Highway (West Side) - closest access to Amtrak.
- At Bay F (East Side) closest access to MTS buses, Coaster, Trolley.

No overnight parking at OTTC

### **OTTC Stops and Route**