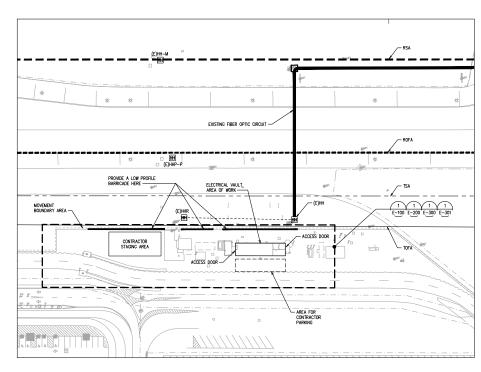

### CONTRACTS AND AGREEMENTS AND/OR AMENDMENTS TO CONTRACTS AND AGREEMENTS EXCEEDING \$1 MILLION

6. AWARD A CONTRACT TO VELLUTINI CORPORATION DBA ROYAL ELECTRIC COMPANY FOR RUNWAY ELECTRICAL VAULT UPGRADES AT SAN DIEGO INTERNATIONAL AIRPORT:

RECOMMENDATION: Adopt Resolution No. 2022-0034, awarding a contract to Vellutini Corporation DBA Royal Electric Company in the amount of \$1,399,399 for Project No. 104264, Runway Electrical Vault Upgrades at San Diego International Airport.

(Airport Design & Construction: Bob Bolton, Director)

7. AWARD A CONTRACT TO HHJ CONSTRUCTION, INC., FOR QUIETER HOME PROGRAM PHASE 11, GROUP 10, PROJECT NO. 381110 CONSISTING OF ONE-HUNDRED FORTY-TWO (142) NON-HISTORIC MULTI-FAMILY UNITS ON ONE (1) RESIDENTIAL PROPERTY LOCATED WEST OF THE SAN DIEGO INTERNATIONAL AIRPORT: