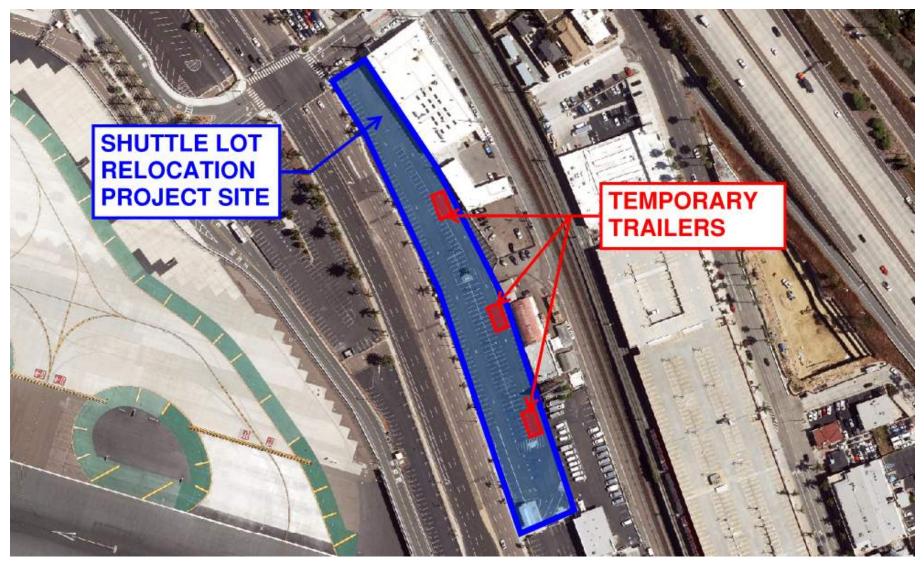

#### **CONTRACTS AND AGREEMENTS**

5. APPROVE AND AUTHORIZE THE PRESIDENT/CEO TO EXECUTE AN AGREEMENT WITH WILLIAMS SCOTSMAN, INC., TO PROVIDE THREE (3) TEMPORARY TRAILERS FOR THE NEW AIRPORT SHUTTLE BUS PARKING LOT AT SAN DIEGO INTERNATIONAL AIRPORT:

RECOMMENDATION: Adopt Resolution No. 2022-0033, approving and authorizing the President/CEO to negotiate and execute an agreement with Williams Scotsman, Inc., for three (3) temporary trailers, in an amount not-to-exceed \$125,370.03, in support of Project No. 413002, Shuttle Lot Relocation at San Diego International Airport.

(Airport Design & Construction: Bob Bolton, Director)