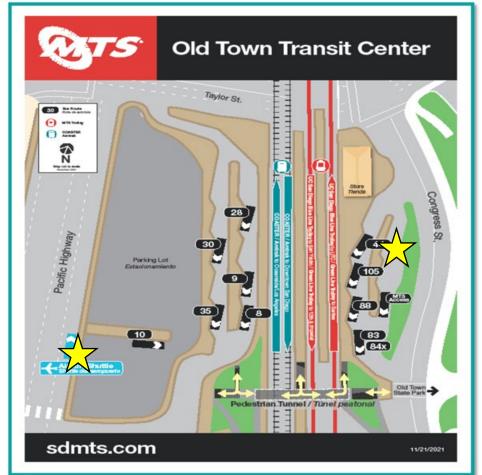

# Operations & Locations - OTTC

Passengers are picked-up and dropped-off on both sides:

- At Pacific Highway (West Side) - closest access to Amtrak.
- At Bay F (East Side) closest access to MTS buses, Coaster, Trolley.

No overnight parking at OTTC

### **OTTC Stops and Route**