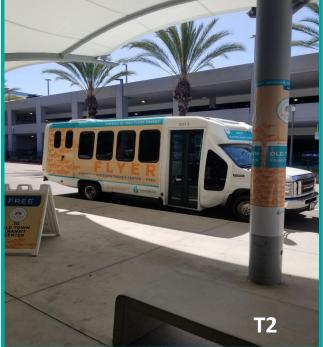

# Operations & Locations - SAN

- Passengers are picked-up and dropped-off on the T1 and T2 transportation islands in the Courtesy Shuttle Area.
- All shuttle stops are marked with the San Diego Flyer livery.
- Signage has been installed inside terminals.

Shuttle buses are recognizable through a branded wrap.

Vehicles are Endera E-450 Electric Vehicle (EV) Cutaway Shuttles which will are powered by 100% sustainable energy through charging stations located on airport property.