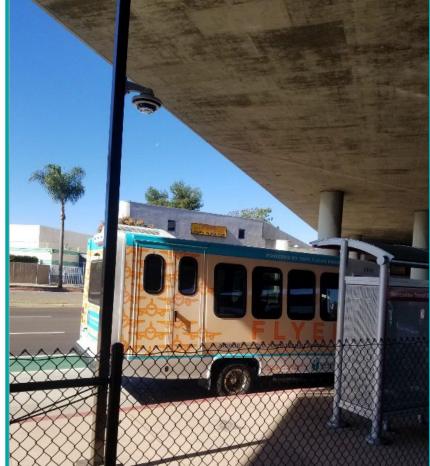

# Operations & Locations - OTTC

Passengers are picked-up and dropped-off on both sides:

- At Pacific Highway (West Side) - closest access to Amtrak.
- At Bay F (East Side) closest access to MTS buses, Coaster, Trolley.

No overnight parking at OTTC

### **OTTC Stops and Route**