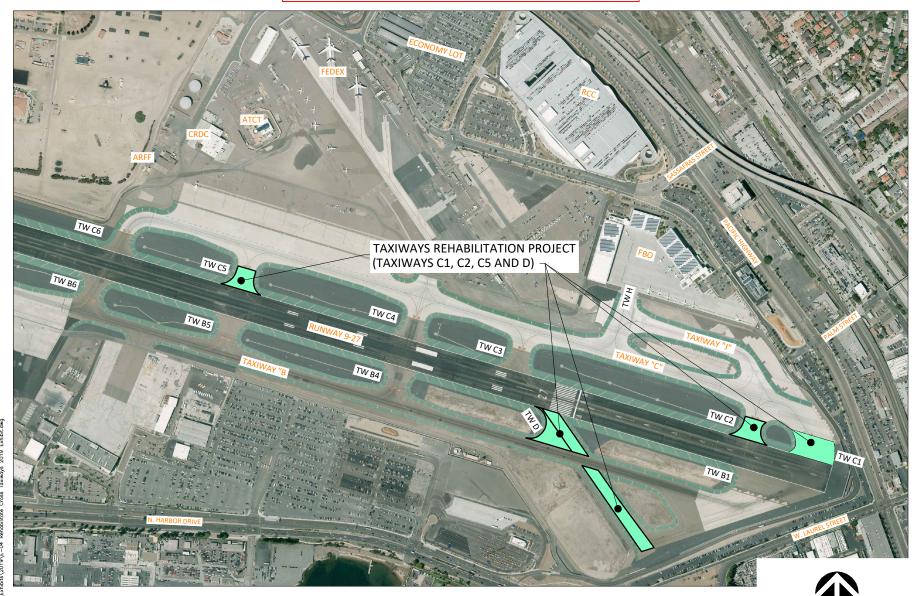

# 9. AWARD A CONTRACT TO GRANITE CONSTRUCTION COMPANY FOR REHABILITATE CROSS TAXIWAYS C1, C2, C5 AND D AT SAN DIEGO INTERNATIONAL AIRPORT:

The Board is requested to award a contract.

RECOMMENDATION: Adopt Resolution No. 2019-0066, awarding a contract to Granite Construction Company in the amount of \$6,461,407 for Project No. 104255, Rehabilitate Cross Taxiways C1, C2, C5 and D at San Diego International Airport.