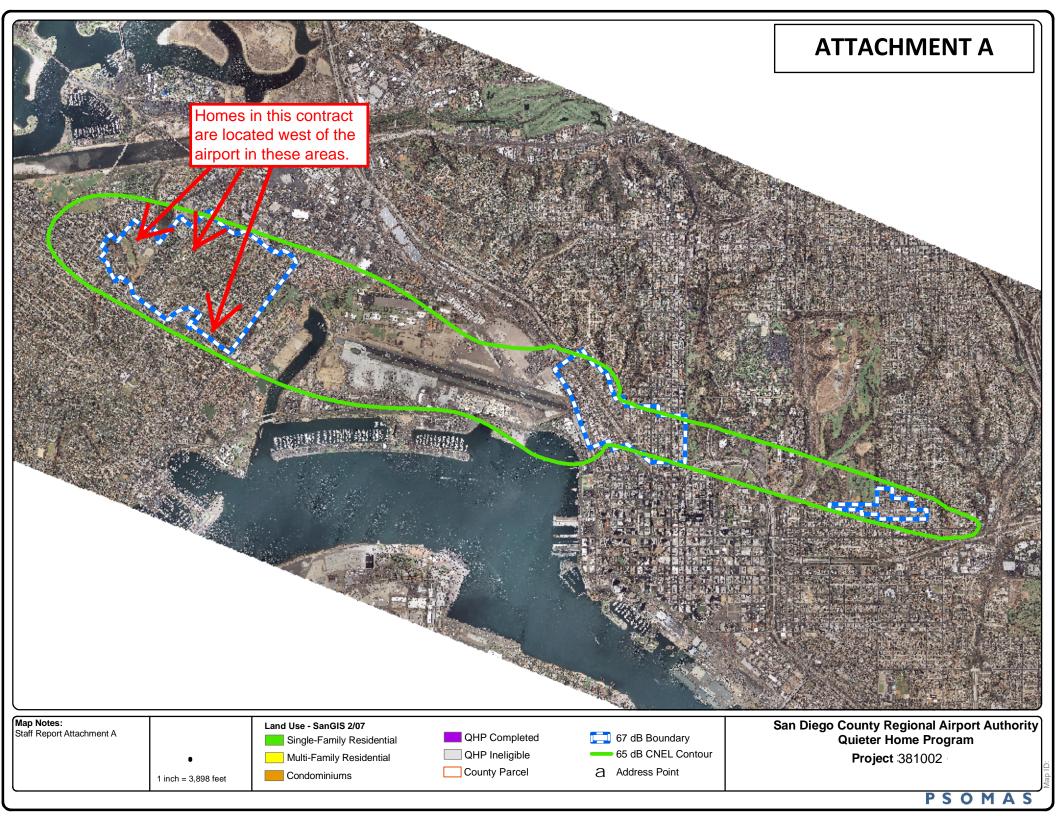

### CONTRACTS AND AGREEMENTS AND/OR AMENDMENTS TO CONTRACTS AND AGREEMENTS EXCEEDING \$1 MILLION

7. AWARD A CONTRACT TO S&L SPECIALTY CONSTRUCTION, INC. FOR QUIETER HOME PROGRAM PHASE 10, GROUP 2, PROJECT NO. 381002 SIXTY-THREE (63) NON-HISTORIC SINGLE-FAMILY AND MULTI-FAMILY UNITS ON THIRTY-THREE (33) RESIDENTIAL PROPERTIES LOCATED WEST OF THE AIRPORT:

The Board is requested to award a contract.

RECOMMENDATION: Adopt Resolution No. 2019-0064, awarding a contract to S&L Specialty Construction, Inc. in the amount of \$1,622,771 for Phase 10, Group 2, Project No. 381002, of the San Diego County Regional Airport Authority's Quieter Home Program.