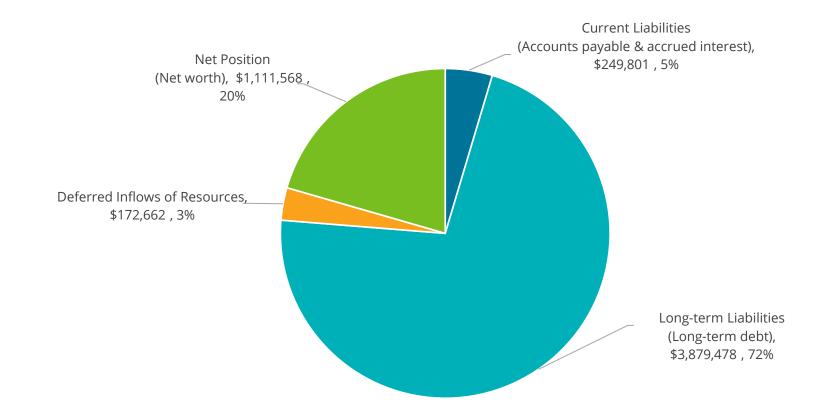

## Statement of Net Position as of September 30, 2023 (Unaudited) Liabilities, Deferred Outflow of Resources & Net Position (000's)

Total: \$5,413,509