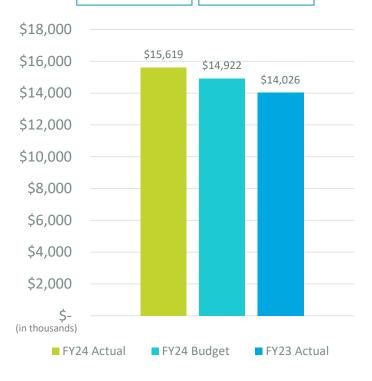

#### Actual Operating Revenues by Percentage

| (in \$000s)      | Aviation revenue | Terminal concessions revenue | Rental car revenue | Parking revenue | Other operating revenue | Total operating revenues |  |  |
|------------------|------------------|------------------------------|--------------------|-----------------|-------------------------|--------------------------|--|--|
| FY24 Budget      | \$ 59,183        | \$ 8,272                     | \$ 11,901          | \$ 13,257       | \$ 14,922               | \$ 107,535               |  |  |
| FY24 Actual      | 58,707           | 8,383                        | 12,376             | 13,299          | 15,619                  | 108,384                  |  |  |
| Budget vs Actual | (476)            | 111                          | 475                | 42              | 697                     | 849                      |  |  |
| FY23 Actual      | 51,159           | 7,872                        | 11,306             | 10,897          | 14,026                  | 95,260                   |  |  |