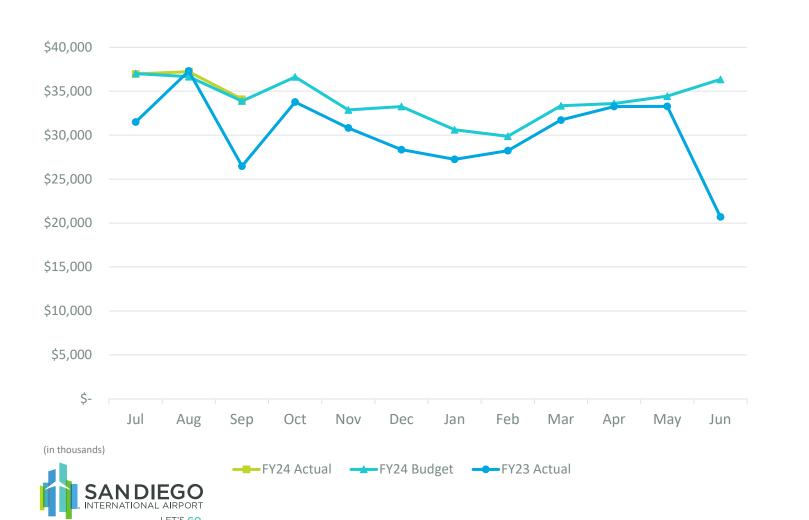

#### A. REVIEW OF THE UNAUDITED FINANCIAL STATEMENTS FOR THE THREE MONTHS ENDED SEPTEMBER 30, 2023:

Presented by: Scott Brickner, Vice President, and Chief Financial Officer

#### A. REVIEW OF THE UNAUDITED FINANCIAL STATEMENTS FOR THE FISCAL YEAR ENDED JUNE 30, 2023:

Scott Brickner, Vice President/CFO provided a presentation on the Review of the Unaudited Financial Statements for the Fiscal Year Ended June 30, 2023, that included Operating Revenue and Expenses, Non-operating Revenue and Expenses, Financial Summary, Statement of Net Position and Assets and Liabilities.