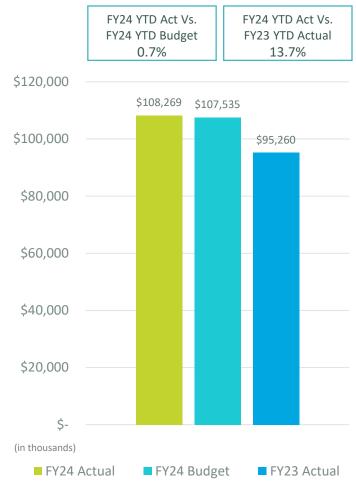

#### Actual Operating Revenues by Percentage

| (in \$000s)      | Aviation revenue | Terminal concessions revenue | Rental car revenue | Parking revenue | Other operating revenue | Total operating revenues |  |  |
|------------------|------------------|------------------------------|--------------------|-----------------|-------------------------|--------------------------|--|--|
| FY24 Budget      | \$ 59,183        | \$ 8,272                     | \$ 11,901          | \$ 13,257       | \$ 14,922               | \$ 107,535               |  |  |
| FY24 Actual      | 58,707           | 8,383                        | 12,376             | 13,299          | 15,619                  | 108,384                  |  |  |
| Budget vs Actual | (476)            | 111                          | 475                | 42              | 697                     | 849                      |  |  |
| FY23 Actual      | 51,159           | 7,872                        | 11,306             | 10,897          | 14,026                  | 95,260                   |  |  |

#### A. REVIEW OF THE UNAUDITED FINANCIAL STATEMENTS FOR THE THREE MONTHS ENDED SEPTEMBER 30, 2023:

Presented by: Scott Brickner, Vice President, and Chief Financial Officer

#### A. REVIEW OF THE UNAUDITED FINANCIAL STATEMENTS FOR THE FISCAL YEAR ENDED JUNE 30, 2023:

Scott Brickner, Vice President/CFO provided a presentation on the Review of the Unaudited Financial Statements for the Fiscal Year Ended June 30, 2023, that included Operating Revenue and Expenses, Non-operating Revenue and Expenses, Financial Summary, Statement of Net Position and Assets and Liabilities.