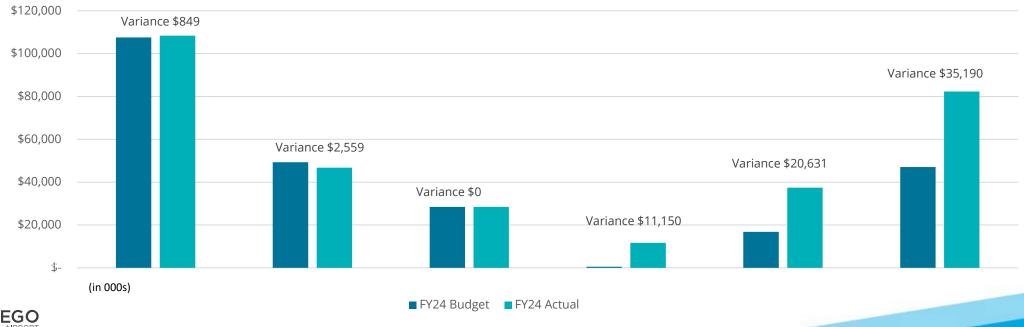

## Financial Summary Three Months Ended September 30, 2023 (Unaudited)

| (in \$000s)      | otal operating<br>revenues | Total operatin |    |    | Depreciation |    | Nonoperating<br>revenue, net | Capital grant contributions |    |    | Change in net position |  |  |
|------------------|----------------------------|----------------|----|----|--------------|----|------------------------------|-----------------------------|----|----|------------------------|--|--|
| FY24 Budget      | \$<br>107,535              | \$ 49,3        | 32 | \$ | 28,457       | \$ | 531                          | \$ 16,8                     | 80 | \$ | 47,084                 |  |  |
| FY24 Actual      | 108,384                    | 46,7           | 73 |    | 28,457       |    | 11,681                       | 37,4                        | 39 |    | 82,275                 |  |  |
| Budget vs Actual | 849                        | 2,5            | 59 |    | -            |    | 11,150                       | 20,6                        | 31 |    | 35,190                 |  |  |
| FY23 Actual      | 95,260                     | 42,9           | 32 |    | 32,149       |    | (20,538)                     | 6,1                         | 91 |    | 5,831                  |  |  |