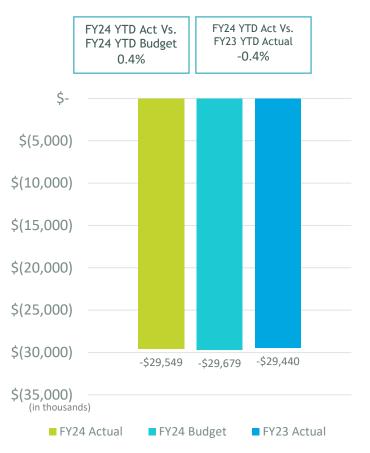

## Non-operating Revenue & Expenses Three Months Ended September 30, 2023 (Unaudited)

| (in \$000s)      | PFCs, CFCs, Federal<br>(in \$000s) Relief Grants and QHP |           | Interest expense<br>(net) | Other nonoperating revenue (expense) | Nonoperating revenue, net |  |  |
|------------------|----------------------------------------------------------|-----------|---------------------------|--------------------------------------|---------------------------|--|--|
| FY24 Budget      | \$ 19,080                                                | \$ 11,130 | \$ (29,679)               | \$ 0                                 | \$ 531                    |  |  |
| FY24 Actual      | 18,463                                                   | 14,214    | (29,549)                  | 8,553                                | 11,681                    |  |  |
| Budget vs Actual | (617)                                                    | 3,084     | 130                       | 8,553                                | 11,150                    |  |  |
| FY23 Actual      | 18,943                                                   | 6,308     | (29,440)                  | (16,349)                             | (20,538)                  |  |  |