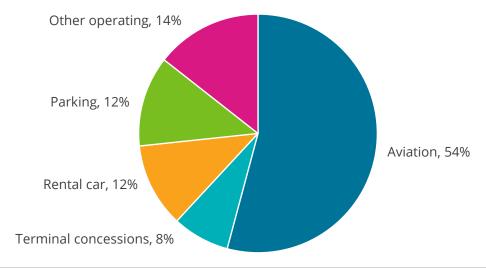

## Operating Revenues Three Months Ended September 30, 2023 (Unaudited)

#### Actual Operating Revenues by Percentage

| (in \$000s)      | Aviation revenue | Terminal concessions revenue | Rental car revenue | Parking revenue | Other operating revenue | Total operating revenues |  |  |
|------------------|------------------|------------------------------|--------------------|-----------------|-------------------------|--------------------------|--|--|
| FY24 Budget      | \$ 59,183        | \$ 8,272                     | \$ 11,901          | \$ 13,257       | \$ 14,922               | \$ 107,535               |  |  |
| FY24 Actual      | 58,707           | 8,383                        | 12,376             | 13,299          | 15,619                  | 108,384                  |  |  |
| Budget vs Actual | (476)            | 111                          | 475                | 42              | 697                     | 849                      |  |  |
| FY23 Actual      | 51,159           | 7,872                        | 11,306             | 10,897          | 14,026                  | 95,260                   |  |  |