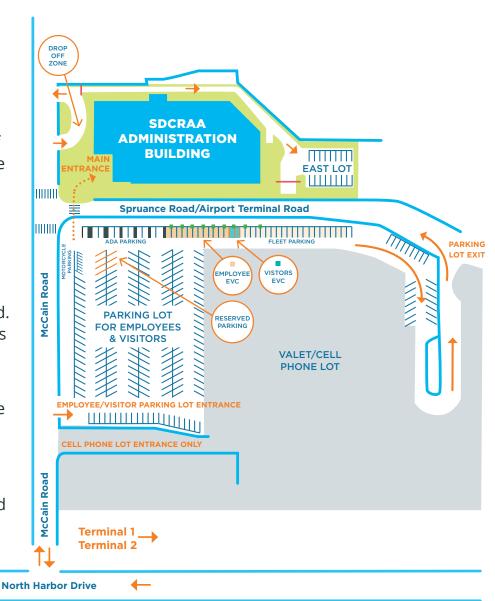

#### **NEW LOCATION:**

San Diego County Regional Airport Authority Administration Building First Floor – Board Room 2417 McCain Road San Diego, California 92101 **See attached map** 

For your convenience, the agenda is also available to you on our website at <a href="https://www.san.org">www.san.org</a>.

For those planning to attend the Commission meeting, parking is available in the Airport Administration Building Parking Lot (entrance on the east side of McCain Road). Visitors can park in the lot from 8:00 a.m. to 5:00 p.m.

You may also reach the SDCRAA Building by using public transit via the San Diego MTS System, Route 923. For route and fare information, please call the San Diego MTS at (619) 233-3004 or 511.

### Airport Authority Administration Building 2417 McCain Road, San Diego, CA 92101

#### **Public Hours of Operation:**

Monday - Friday, 8 a.m. - 5 p.m. | Closed Saturdays, Sundays, and Holidays

#### **Parking**

Parking is available in the Airport Administration Building Parking Lot (entrance is on the right-hand side of McCain Road). Visitors can park in the lot from 8 a.m. - 5 p.m. You do not need to pull a ticket to park. Park in any space except those marked for specific purposes. To exit, follow the arrows painted on the ground and proceed through the exit lanes that will lead you to Airport Terminal Road. There are limited EV charging stations available for visitors.

If you are being dropped off at the Administration Building, please utilize the drop-off zone. This area is not to be used for parking.

There is no on-street parking available. Please check for any posted parking restrictions/time limits.

#### **Accessing the Building**

Proceed north from the parking lot and use the crosswalk at Spruance Road/Airport Terminal Road to get to the main entrance. Visitors: check in at the reception desk by using the iPad checkin system and place the printed visitor badge on your clothing. The person you are meeting will be notified via email that you have arrived and will meet you in the lobby. If you're attending a Board Meeting or another public event/meeting, you do not need to use the iPad check-in system.