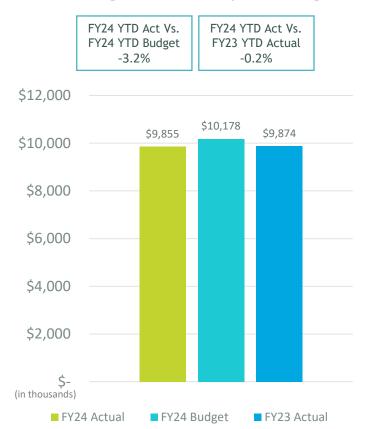

#### Actual Operating Revenues by Percentage

| (in \$000s)      | Aviation revenue | Terminal concessions revenue | Rental car revenue | Parking revenue | Other operating revenue | Total operating revenues |  |  |
|------------------|------------------|------------------------------|--------------------|-----------------|-------------------------|--------------------------|--|--|
| FY24 Budget      | \$ 59,183        | \$ 8,272                     | \$ 11,901          | \$ 13,257       | \$ 14,922               | \$ 107,535               |  |  |
| FY24 Actual      | 58,707           | 8,383                        | 12,376             | 13,299          | 15,619                  | 108,384                  |  |  |
| Budget vs Actual | (476)            | 111                          | 475                | 42              | 697                     | 849                      |  |  |
| FY23 Actual      | 51,159           | 7,872                        | 11,306             | 10,897          | 14,026                  | 95,260                   |  |  |