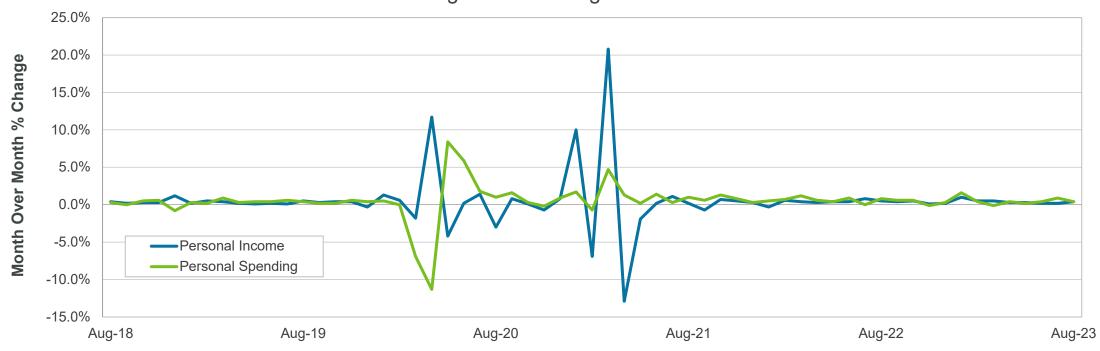

#### A. REVIEW OF THE UNAUDITED FINANCIAL STATEMENTS FOR THE FISCAL YEAR ENDED JUNE 30, 2023:

Scott Brickner, Vice President/CFO provided a presentation on the Review of the Unaudited Financial Statements for the Fiscal Year Ended June 30, 2023, that included Operating Revenue and Expenses, Non-operating Revenue and Expenses, Financial Summary, Statement of Net Position and Assets and Liabilities.