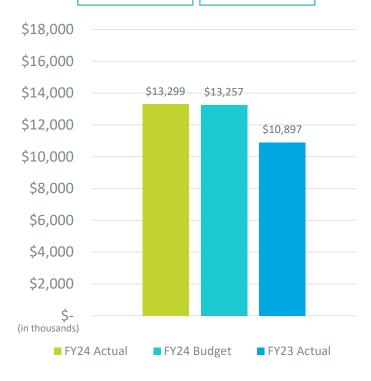

#### Actual Operating Revenues by Percentage

| (in \$000s)      | Aviation revenue | Terminal concessions revenue | Rental car revenue | Parking revenue | Other operating revenue | Total operating revenues |  |  |
|------------------|------------------|------------------------------|--------------------|-----------------|-------------------------|--------------------------|--|--|
| FY24 Budget      | \$ 59,183        | \$ 8,272                     | \$ 11,901          | \$ 13,257       | \$ 14,922               | \$ 107,535               |  |  |
| FY24 Actual      | 58,707           | 8,383                        | 12,376             | 13,299          | 15,619                  | 108,384                  |  |  |
| Budget vs Actual | (476)            | 111                          | 475                | 42              | 697                     | 849                      |  |  |
| FY23 Actual      | 51,159           | 7,872                        | 11,306             | 10,897          | 14,026                  | 95,260                   |  |  |