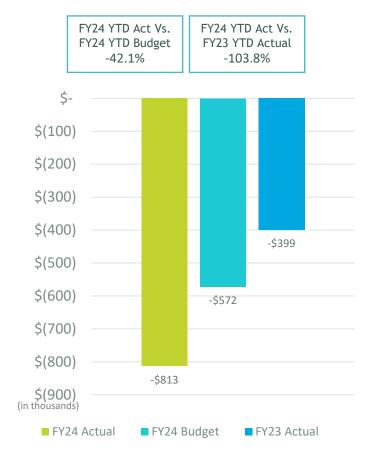

## Non-operating Revenue & Expenses Three Months Ended September 30, 2023 (Unaudited)

| (in \$000s)      | PFCs, CFCs, Federal<br>(in \$000s) Relief Grants and QHP |           | Interest expense<br>(net) | Other nonoperating revenue (expense) | Nonoperating revenue, net |  |  |
|------------------|----------------------------------------------------------|-----------|---------------------------|--------------------------------------|---------------------------|--|--|
| FY24 Budget      | \$ 19,080                                                | \$ 11,130 | \$ (29,679)               | \$ 0                                 | \$ 531                    |  |  |
| FY24 Actual      | 18,463                                                   | 14,214    | (29,549)                  | 8,553                                | 11,681                    |  |  |
| Budget vs Actual | (617)                                                    | 3,084     | 130                       | 8,553                                | 11,150                    |  |  |
| FY23 Actual      | 18,943                                                   | 6,308     | (29,440)                  | (16,349)                             | (20,538)                  |  |  |