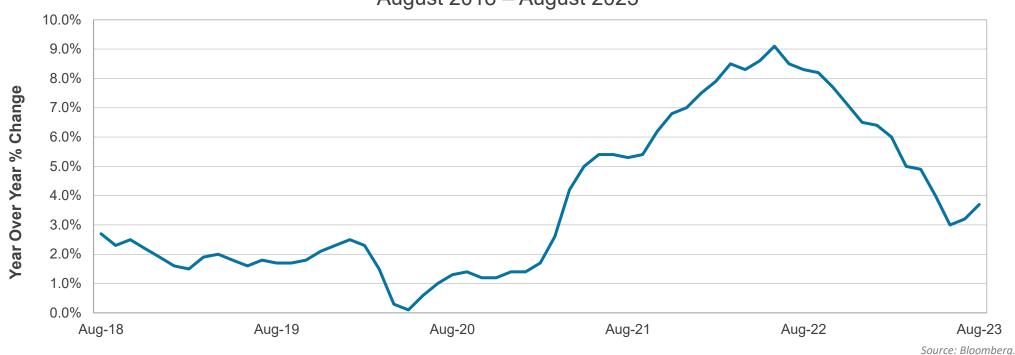

#### A. REVIEW OF THE UNAUDITED FINANCIAL STATEMENTS FOR THE FISCAL YEAR ENDED JUNE 30, 2023:

Scott Brickner, Vice President/CFO provided a presentation on the Review of the Unaudited Financial Statements for the Fiscal Year Ended June 30, 2023, that included Operating Revenue and Expenses, Non-operating Revenue and Expenses, Financial Summary, Statement of Net Position and Assets and Liabilities.