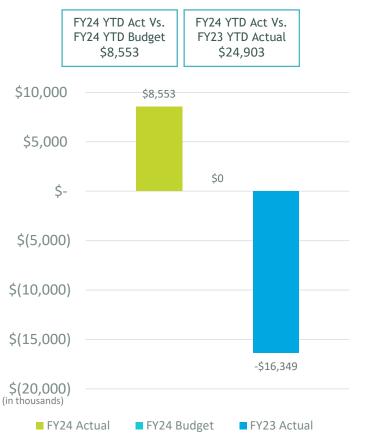

## Non-operating Revenue & Expenses Three Months Ended September 30, 2023 (Unaudited)

| (in \$000s)      | PFCs, CFCs, Federal<br>(in \$000s) Relief Grants and QHP |           | Interest expense<br>(net) | Other nonoperating revenue (expense) | Nonoperating revenue, net |  |  |
|------------------|----------------------------------------------------------|-----------|---------------------------|--------------------------------------|---------------------------|--|--|
| FY24 Budget      | \$ 19,080                                                | \$ 11,130 | \$ (29,679)               | \$ 0                                 | \$ 531                    |  |  |
| FY24 Actual      | 18,463                                                   | 14,214    | (29,549)                  | 8,553                                | 11,681                    |  |  |
| Budget vs Actual | (617)                                                    | 3,084     | 130                       | 8,553                                | 11,150                    |  |  |
| FY23 Actual      | 18,943                                                   | 6,308     | (29,440)                  | (16,349)                             | (20,538)                  |  |  |