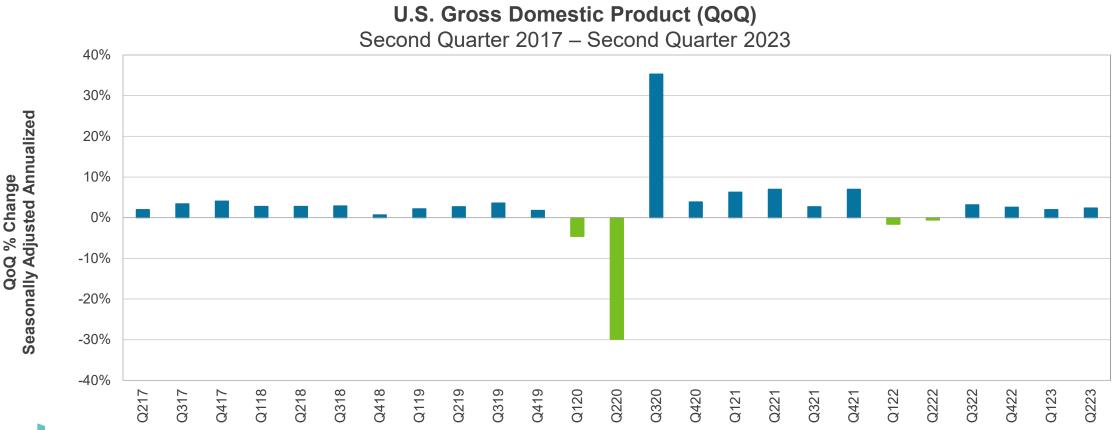

#### A. REVIEW OF THE UNAUDITED FINANCIAL STATEMENTS FOR THE FISCAL YEAR ENDED JUNE 30, 2023:

Scott Brickner, Vice President/CFO provided a presentation on the Review of the Unaudited Financial Statements for the Fiscal Year Ended June 30, 2023, that included Operating Revenue and Expenses, Non-operating Revenue and Expenses, Financial Summary, Statement of Net Position and Assets and Liabilities.