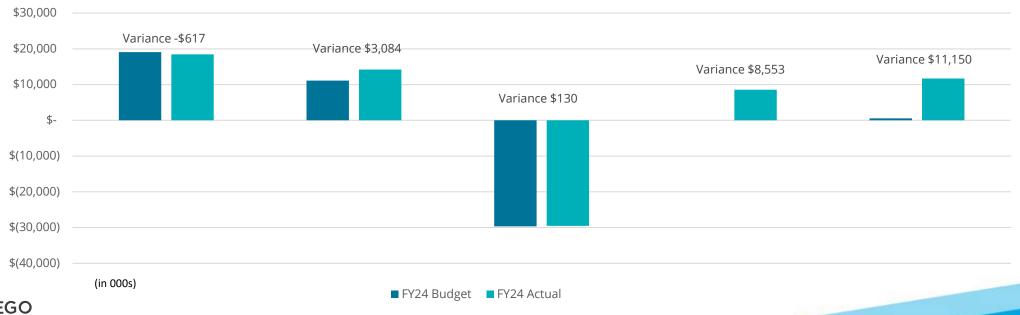

## Non-operating Revenue & Expenses Three Months Ended September 30, 2023 (Unaudited)

| (in \$000s)      | PFCs, CFCs, Federal<br>(in \$000s) Relief Grants and QHP |           | Interest expense<br>(net) | Other nonoperating revenue (expense) | Nonoperating revenue, net |  |  |
|------------------|----------------------------------------------------------|-----------|---------------------------|--------------------------------------|---------------------------|--|--|
| FY24 Budget      | \$ 19,080                                                | \$ 11,130 | \$ (29,679)               | \$ 0                                 | \$ 531                    |  |  |
| FY24 Actual      | 18,463                                                   | 14,214    | (29,549)                  | 8,553                                | 11,681                    |  |  |
| Budget vs Actual | (617)                                                    | 3,084     | 130                       | 8,553                                | 11,150                    |  |  |
| FY23 Actual      | 18,943                                                   | 6,308     | (29,440)                  | (16,349)                             | (20,538)                  |  |  |