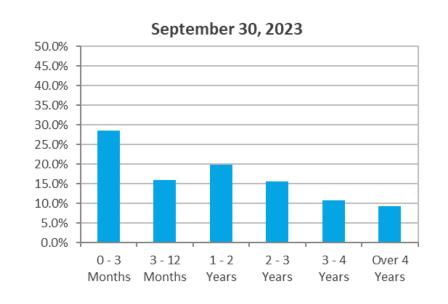

(Finance: Scott Brickner, Vice President, and Chief Financial Officer)

6. ACCEPT THE AUTHORITY INVESTMENT REPORT AS OF SEPTEMBER 30, 2023
RECOMMENDATION: The Finance Committee recommends that the Board accept the report

(Finance: Scott Brickner, Vice President, and Chief Financial Officer)