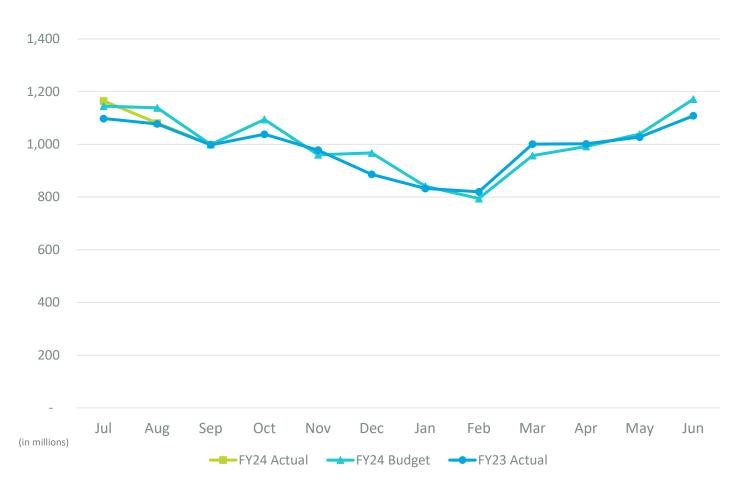

#### Actual Operating Revenues by Percentage

| (in \$000s)      | Aviation revenue | Terminal concessions revenue | Rental car revenue | Parking revenue | Other operating revenue | Total operating revenues |  |  |
|------------------|------------------|------------------------------|--------------------|-----------------|-------------------------|--------------------------|--|--|
| FY24 Budget      | \$ 59,183        | \$ 8,272                     | \$ 11,901          | \$ 13,257       | \$ 14,922               | \$ 107,535               |  |  |
| FY24 Actual      | 58,707           | 8,383                        | 12,376             | 13,299          | 15,619                  | 108,384                  |  |  |
| Budget vs Actual | (476)            | 111                          | 475                | 42              | 697                     | 849                      |  |  |
| FY23 Actual      | 51,159           | 7,872                        | 11,306             | 10,897          | 14,026                  | 95,260                   |  |  |