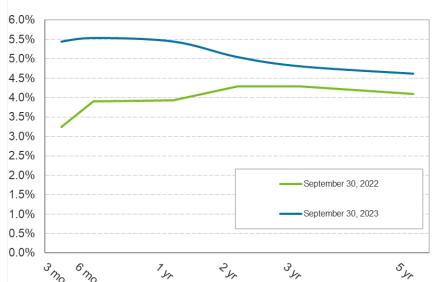

(Finance: Scott Brickner, Vice President, and Chief Financial Officer)

6. ACCEPT THE AUTHORITY INVESTMENT REPORT AS OF SEPTEMBER 30, 2023
RECOMMENDATION: The Finance Committee recommends that the Board accept the report

(Finance: Scott Brickner, Vice President, and Chief Financial Officer)