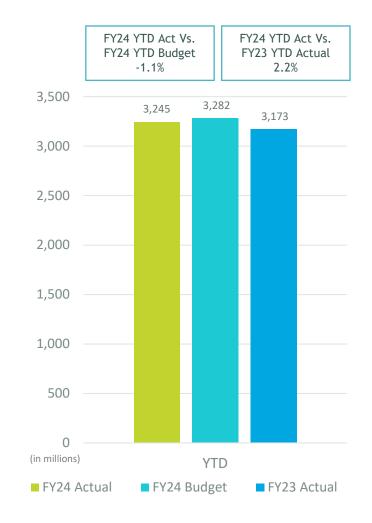

#### Actual Operating Revenues by Percentage

| (in \$000s)      | Aviation revenue | Terminal concessions revenue | Rental car revenue | Parking revenue | Other operating revenue | Total operating revenues |  |  |
|------------------|------------------|------------------------------|--------------------|-----------------|-------------------------|--------------------------|--|--|
| FY24 Budget      | \$ 59,183        | \$ 8,272                     | \$ 11,901          | \$ 13,257       | \$ 14,922               | \$ 107,535               |  |  |
| FY24 Actual      | 58,707           | 8,383                        | 12,376             | 13,299          | 15,619                  | 108,384                  |  |  |
| Budget vs Actual | (476)            | 111                          | 475                | 42              | 697                     | 849                      |  |  |
| FY23 Actual      | 51,159           | 7,872                        | 11,306             | 10,897          | 14,026                  | 95,260                   |  |  |