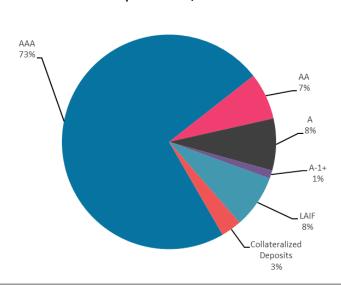

(Finance: Scott Brickner, Vice President, and Chief Financial Officer)

6. ACCEPT THE AUTHORITY INVESTMENT REPORT AS OF SEPTEMBER 30, 2023
RECOMMENDATION: The Finance Committee recommends that the Board accept the report

(Finance: Scott Brickner, Vice President, and Chief Financial Officer)