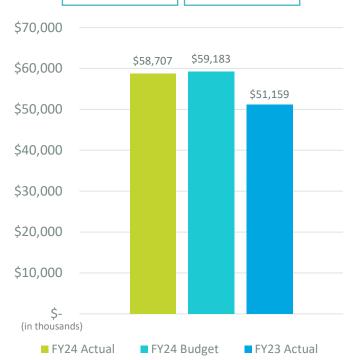

#### Actual Operating Revenues by Percentage

| (in \$000s)      | Aviation revenue | Terminal concessions revenue | Rental car revenue | Parking revenue | Other operating revenue | Total operating revenues |  |  |
|------------------|------------------|------------------------------|--------------------|-----------------|-------------------------|--------------------------|--|--|
| FY24 Budget      | \$ 59,183        | \$ 8,272                     | \$ 11,901          | \$ 13,257       | \$ 14,922               | \$ 107,535               |  |  |
| FY24 Actual      | 58,707           | 8,383                        | 12,376             | 13,299          | 15,619                  | 108,384                  |  |  |
| Budget vs Actual | (476)            | 111                          | 475                | 42              | 697                     | 849                      |  |  |
| FY23 Actual      | 51,159           | 7,872                        | 11,306             | 10,897          | 14,026                  | 95,260                   |  |  |

#### A. REVIEW OF THE UNAUDITED FINANCIAL STATEMENTS FOR THE THREE MONTHS ENDED SEPTEMBER 30, 2023:

Presented by: Scott Brickner, Vice President, and Chief Financial Officer

#### A. REVIEW OF THE UNAUDITED FINANCIAL STATEMENTS FOR THE FISCAL YEAR ENDED JUNE 30, 2023:

Scott Brickner, Vice President/CFO provided a presentation on the Review of the Unaudited Financial Statements for the Fiscal Year Ended June 30, 2023, that included Operating Revenue and Expenses, Non-operating Revenue and Expenses, Financial Summary, Statement of Net Position and Assets and Liabilities.