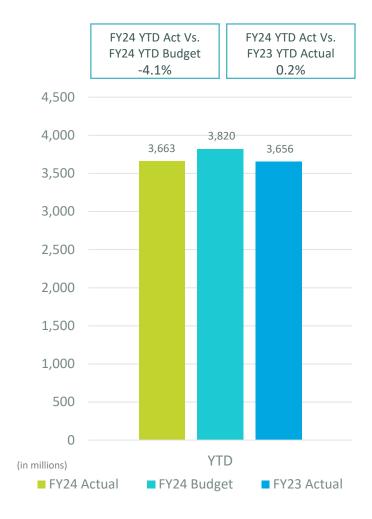

#### A. REVIEW OF THE UNAUDITED FINANCIAL STATEMENTS FOR THE THREE MONTHS ENDED SEPTEMBER 30, 2023:

Presented by: Scott Brickner, Vice President, and Chief Financial Officer

#### A. REVIEW OF THE UNAUDITED FINANCIAL STATEMENTS FOR THE FISCAL YEAR ENDED JUNE 30, 2023:

Scott Brickner, Vice President/CFO provided a presentation on the Review of the Unaudited Financial Statements for the Fiscal Year Ended June 30, 2023, that included Operating Revenue and Expenses, Non-operating Revenue and Expenses, Financial Summary, Statement of Net Position and Assets and Liabilities.