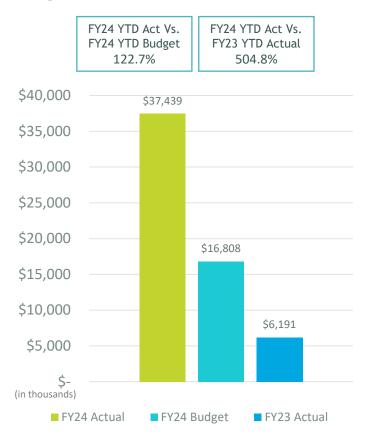

## Financial Summary Three Months Ended September 30, 2023 (Unaudited)

| (in \$000s)      | otal operating<br>revenues | Total operatin |    |    | Depreciation |    | Nonoperating<br>revenue, net | Capital grant contributions |    |    | Change in net position |  |  |
|------------------|----------------------------|----------------|----|----|--------------|----|------------------------------|-----------------------------|----|----|------------------------|--|--|
| FY24 Budget      | \$<br>107,535              | \$ 49,3        | 32 | \$ | 28,457       | \$ | 531                          | \$ 16,8                     | 80 | \$ | 47,084                 |  |  |
| FY24 Actual      | 108,384                    | 46,7           | 73 |    | 28,457       |    | 11,681                       | 37,4                        | 39 |    | 82,275                 |  |  |
| Budget vs Actual | 849                        | 2,5            | 59 |    | -            |    | 11,150                       | 20,6                        | 31 |    | 35,190                 |  |  |
| FY23 Actual      | 95,260                     | 42,9           | 32 |    | 32,149       |    | (20,538)                     | 6,1                         | 91 |    | 5,831                  |  |  |