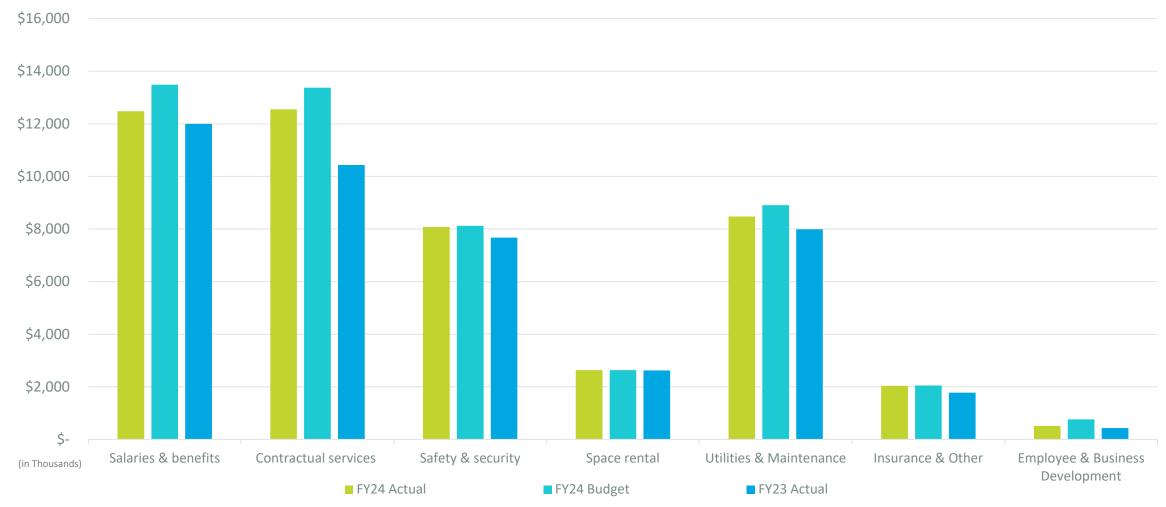

#### Actual Operating Expenses by Percentage

| (in \$000s)      | alaries &<br>benefits | C  | ontractual<br>services | Safety &<br>security |       | Space rental |       | Utilities &<br>Maintenance |       | Insurance &<br>Other |       | Employee &<br>Business<br>Development |     | Total operating expenses |        |
|------------------|-----------------------|----|------------------------|----------------------|-------|--------------|-------|----------------------------|-------|----------------------|-------|---------------------------------------|-----|--------------------------|--------|
| FY24 Budget      | \$<br>13,488          | \$ | 13,373                 | \$                   | 8,120 | \$           | 2,633 | \$                         | 8,906 | \$                   | 2,051 | \$                                    | 761 | \$                       | 49,332 |
| FY24 Actual      | 12,481                |    | 12,553                 |                      | 8,079 |              | 2,634 |                            | 8,477 |                      | 2,039 |                                       | 510 |                          | 46,773 |
| Budget vs Actual | 1,007                 |    | 820                    |                      | 41    |              | (1)   |                            | 429   |                      | 12    |                                       | 251 |                          | 2,559  |
| FY23 Actual      | 11,996                |    | 10,435                 |                      | 7,672 |              | 2,625 |                            | 7,991 |                      | 1,780 |                                       | 433 |                          | 42,932 |