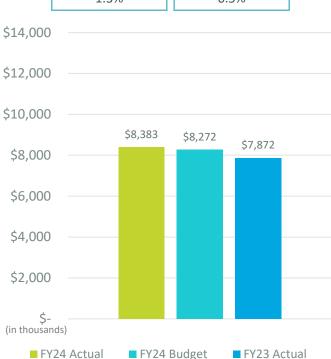

#### Actual Operating Revenues by Percentage

| (in \$000s)      | Aviation revenue | Terminal concessions revenue | Rental car revenue | Parking revenue | Other operating revenue | Total operating revenues |  |  |
|------------------|------------------|------------------------------|--------------------|-----------------|-------------------------|--------------------------|--|--|
| FY24 Budget      | \$ 59,183        | \$ 8,272                     | \$ 11,901          | \$ 13,257       | \$ 14,922               | \$ 107,535               |  |  |
| FY24 Actual      | 58,707           | 8,383                        | 12,376             | 13,299          | 15,619                  | 108,384                  |  |  |
| Budget vs Actual | (476)            | 111                          | 475                | 42              | 697                     | 849                      |  |  |
| FY23 Actual      | 51,159           | 7,872                        | 11,306             | 10,897          | 14,026                  | 95,260                   |  |  |