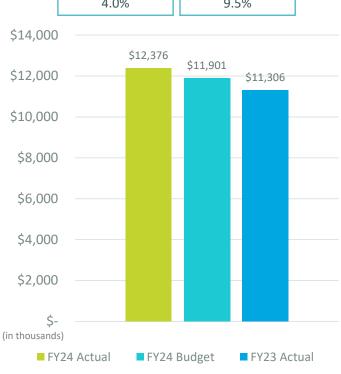

#### Actual Operating Revenues by Percentage

| (in \$000s)      | Aviation revenue | Terminal concessions revenue | Rental car revenue | Parking revenue | Other operating revenue | Total operating revenues |  |  |
|------------------|------------------|------------------------------|--------------------|-----------------|-------------------------|--------------------------|--|--|
| FY24 Budget      | \$ 59,183        | \$ 8,272                     | \$ 11,901          | \$ 13,257       | \$ 14,922               | \$ 107,535               |  |  |
| FY24 Actual      | 58,707           | 8,383                        | 12,376             | 13,299          | 15,619                  | 108,384                  |  |  |
| Budget vs Actual | (476)            | 111                          | 475                | 42              | 697                     | 849                      |  |  |
| FY23 Actual      | 51,159           | 7,872                        | 11,306             | 10,897          | 14,026                  | 95,260                   |  |  |