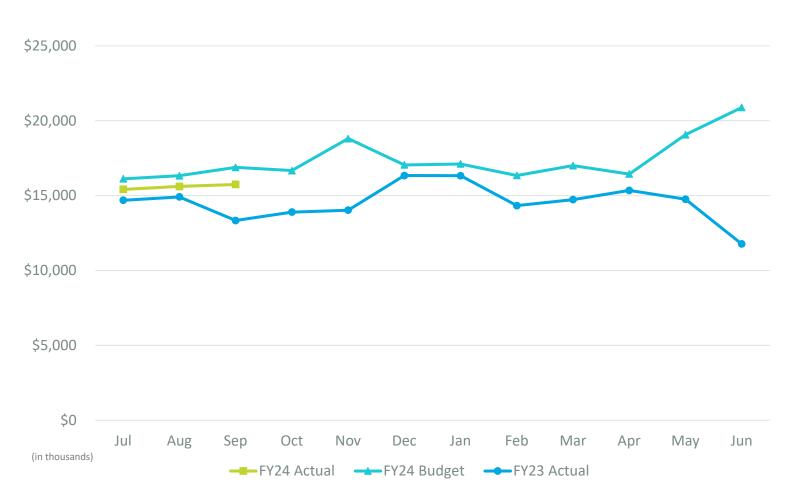

## Financial Summary Three Months Ended September 30, 2023 (Unaudited)

| (in \$000s)      | otal operating<br>revenues | Total operatin |    |    | Depreciation |    | Nonoperating<br>revenue, net | Capital grant contributions |    |    | Change in net position |  |  |
|------------------|----------------------------|----------------|----|----|--------------|----|------------------------------|-----------------------------|----|----|------------------------|--|--|
| FY24 Budget      | \$<br>107,535              | \$ 49,3        | 32 | \$ | 28,457       | \$ | 531                          | \$ 16,8                     | 80 | \$ | 47,084                 |  |  |
| FY24 Actual      | 108,384                    | 46,7           | 73 |    | 28,457       |    | 11,681                       | 37,4                        | 39 |    | 82,275                 |  |  |
| Budget vs Actual | 849                        | 2,5            | 59 |    | -            |    | 11,150                       | 20,6                        | 31 |    | 35,190                 |  |  |
| FY23 Actual      | 95,260                     | 42,9           | 32 |    | 32,149       |    | (20,538)                     | 6,1                         | 91 |    | 5,831                  |  |  |