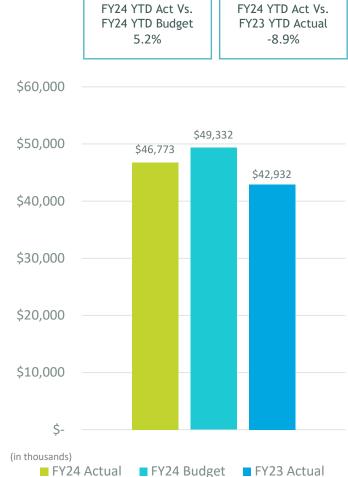

#### Actual Operating Expenses by Percentage

| (in \$000s)      | alaries &<br>benefits | C  | ontractual<br>services | Safety &<br>security |       | Space rental |       | Utilities &<br>Maintenance |       | Insurance &<br>Other |       | Employee &<br>Business<br>Development |     | Total operating expenses |        |
|------------------|-----------------------|----|------------------------|----------------------|-------|--------------|-------|----------------------------|-------|----------------------|-------|---------------------------------------|-----|--------------------------|--------|
| FY24 Budget      | \$<br>13,488          | \$ | 13,373                 | \$                   | 8,120 | \$           | 2,633 | \$                         | 8,906 | \$                   | 2,051 | \$                                    | 761 | \$                       | 49,332 |
| FY24 Actual      | 12,481                |    | 12,553                 |                      | 8,079 |              | 2,634 |                            | 8,477 |                      | 2,039 |                                       | 510 |                          | 46,773 |
| Budget vs Actual | 1,007                 |    | 820                    |                      | 41    |              | (1)   |                            | 429   |                      | 12    |                                       | 251 |                          | 2,559  |
| FY23 Actual      | 11,996                |    | 10,435                 |                      | 7,672 |              | 2,625 |                            | 7,991 |                      | 1,780 |                                       | 433 |                          | 42,932 |