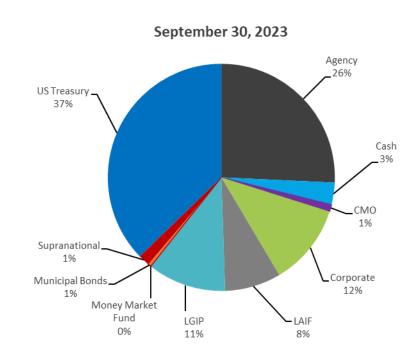

(Finance: Scott Brickner, Vice President, and Chief Financial Officer)

6. ACCEPT THE AUTHORITY INVESTMENT REPORT AS OF SEPTEMBER 30, 2023
RECOMMENDATION: The Finance Committee recommends that the Board accept the report

(Finance: Scott Brickner, Vice President, and Chief Financial Officer)