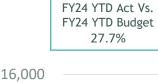

## Non-operating Revenue & Expenses Three Months Ended September 30, 2023 (Unaudited)

| (in \$000s)      | PFCs, CFCs, Federal<br>(in \$000s) Relief Grants and QHP |           | Interest expense<br>(net) | Other nonoperating revenue (expense) | Nonoperating revenue, net |  |  |
|------------------|----------------------------------------------------------|-----------|---------------------------|--------------------------------------|---------------------------|--|--|
| FY24 Budget      | \$ 19,080                                                | \$ 11,130 | \$ (29,679)               | \$ 0                                 | \$ 531                    |  |  |
| FY24 Actual      | 18,463                                                   | 14,214    | (29,549)                  | 8,553                                | 11,681                    |  |  |
| Budget vs Actual | (617)                                                    | 3,084     | 130                       | 8,553                                | 11,150                    |  |  |
| FY23 Actual      | 18,943                                                   | 6,308     | (29,440)                  | (16,349)                             | (20,538)                  |  |  |