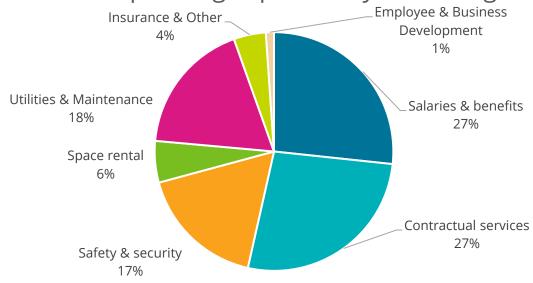

## Operating Expenses Three Months Ended September 30, 2023 (Unaudited)

#### Actual Operating Expenses by Percentage

| (in \$000s)      | alaries &<br>benefits | C  | ontractual<br>services | Safety &<br>security |       | Space rental |       | Utilities &<br>Maintenance |       | Insurance &<br>Other |       | Employee &<br>Business<br>Development |     | Total operating expenses |        |
|------------------|-----------------------|----|------------------------|----------------------|-------|--------------|-------|----------------------------|-------|----------------------|-------|---------------------------------------|-----|--------------------------|--------|
| FY24 Budget      | \$<br>13,488          | \$ | 13,373                 | \$                   | 8,120 | \$           | 2,633 | \$                         | 8,906 | \$                   | 2,051 | \$                                    | 761 | \$                       | 49,332 |
| FY24 Actual      | 12,481                |    | 12,553                 |                      | 8,079 |              | 2,634 |                            | 8,477 |                      | 2,039 |                                       | 510 |                          | 46,773 |
| Budget vs Actual | 1,007                 |    | 820                    |                      | 41    |              | (1)   |                            | 429   |                      | 12    |                                       | 251 |                          | 2,559  |
| FY23 Actual      | 11,996                |    | 10,435                 |                      | 7,672 |              | 2,625 |                            | 7,991 |                      | 1,780 |                                       | 433 |                          | 42,932 |