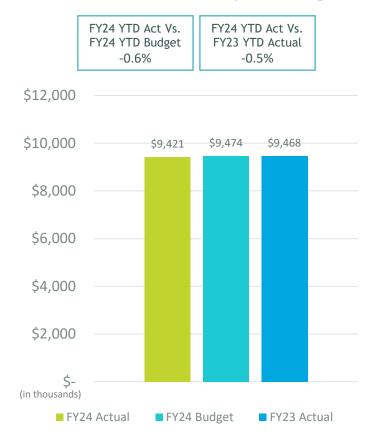

#### Actual Operating Expenses by Percentage

| (in \$000s)      | alaries &<br>benefits | C  | ontractual<br>services | Safety &<br>security |       | Space rental |       | Utilities &<br>Maintenance |       | Insurance &<br>Other |       | Employee &<br>Business<br>Development |     | Total operating expenses |        |
|------------------|-----------------------|----|------------------------|----------------------|-------|--------------|-------|----------------------------|-------|----------------------|-------|---------------------------------------|-----|--------------------------|--------|
| FY24 Budget      | \$<br>13,488          | \$ | 13,373                 | \$                   | 8,120 | \$           | 2,633 | \$                         | 8,906 | \$                   | 2,051 | \$                                    | 761 | \$                       | 49,332 |
| FY24 Actual      | 12,481                |    | 12,553                 |                      | 8,079 |              | 2,634 |                            | 8,477 |                      | 2,039 |                                       | 510 |                          | 46,773 |
| Budget vs Actual | 1,007                 |    | 820                    |                      | 41    |              | (1)   |                            | 429   |                      | 12    |                                       | 251 |                          | 2,559  |
| FY23 Actual      | 11,996                |    | 10,435                 |                      | 7,672 |              | 2,625 |                            | 7,991 |                      | 1,780 |                                       | 433 |                          | 42,932 |