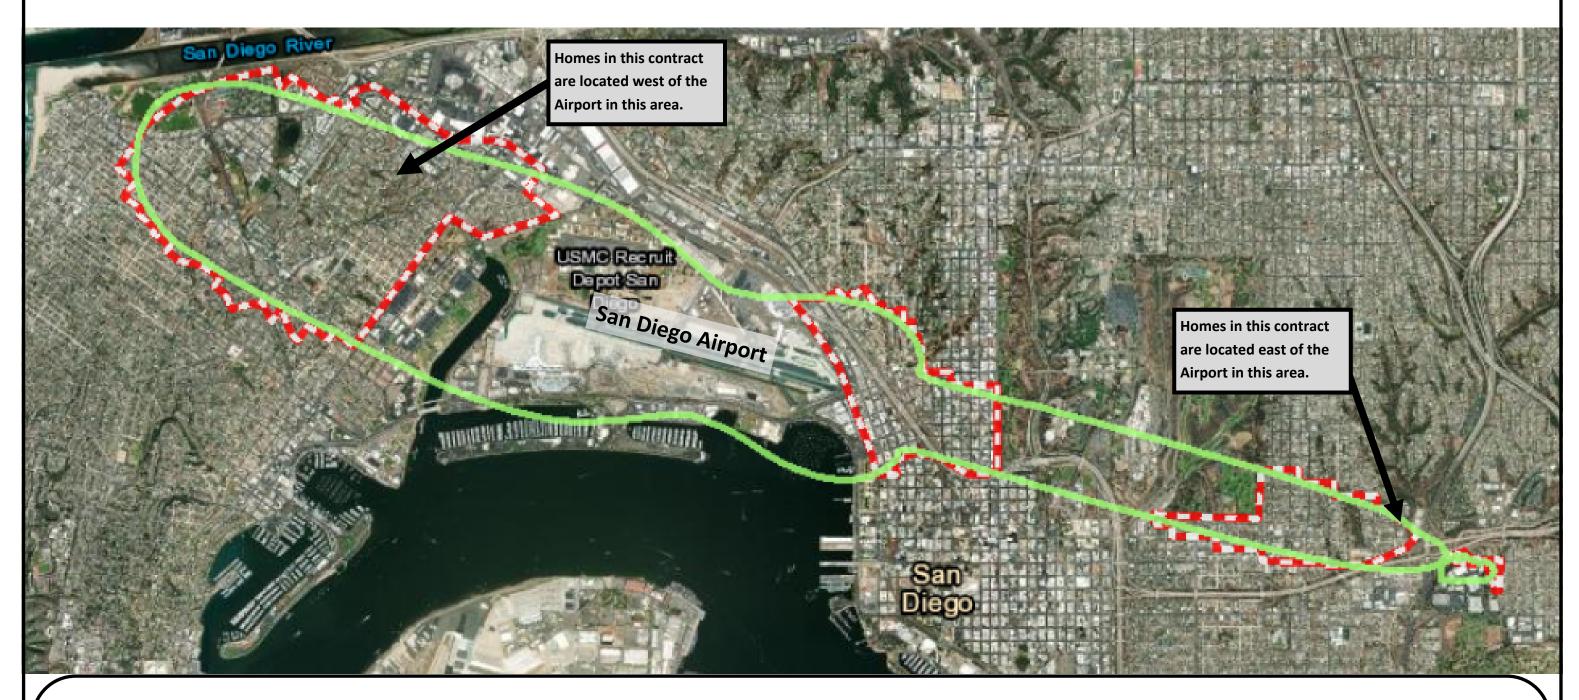

11. AWARD A CONTRACT TO S&L SPECIALTY CONSTRUCTION, INC. FOR QUIETER HOME PROGRAM PHASE 12, GROUP 11, PROJECT NO. 381211 TWENTY-FIVE (25) NON-HISTORIC SINGLE-FAMILY AND MULTI-FAMILY UNITS ON TWO (2) RESIDENTIAL PROPERTIES LOCATED WEST OF THE SAN DIEGO INTERNATIONAL AIRPORT:

## CONTRACTS AND AGREEMENTS AND/OR AMENDMENTS TO CONTRACTS AND AGREEMENTS EXCEEDING \$1 MILLION

13. AWARD A CONTRACT TO S&L SPECIALTY CONSTRUCTION, INC. FOR QUIETER HOME PROGRAM PHASE 12, GROUP 9, PROJECT NO. 381209 THIRTY-SIX (36) NON-HISTORIC SINGLE-FAMILY AND MULTI-FAMILY UNITS ON TWENTY-EIGHT (28) RESIDENTIAL PROPERTIES LOCATED EAST AND WEST OF THE SAN DIEGO INTERNATIONAL AIRPORT:

RECOMMENDATION: Adopt Resolution No. 2023-0078, awarding a contract to S&L Specialty Construction, Inc. in the amount of \$1,526,500 for Phase 12, Group 9, Project No. 381209, of the San Diego County Regional Airport Authority's Quieter Home Program and making a finding that the project is exempt from the California Environmental Quality Act.