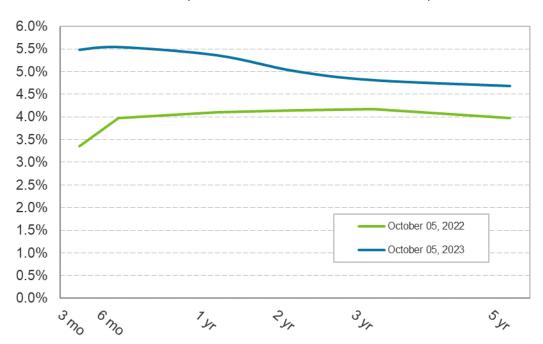

#### A. UPDATE ON 2023 BOND ISSUANCE:

Scott Brickner, Vice President/Chief Financial Officer provided a presentation on the Series 2023 Bond Sale Briefing that included, Overview, Market Conditions, Credit Ratings, Pricing Results, Series 2023AB Bonds, 2021C Tender Results, and Authority Garb Issues.