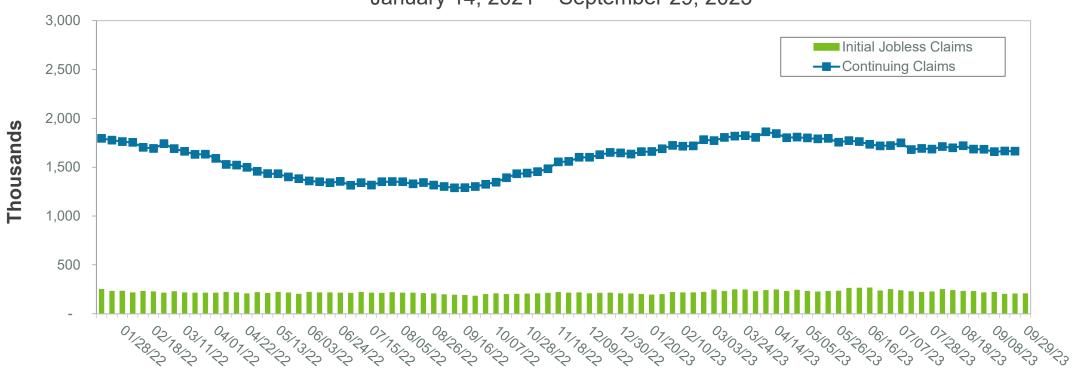

#### A. REVIEW OF THE UNAUDITED FINANCIAL STATEMENTS FOR THE FISCAL YEAR ENDED JUNE 30, 2023:

Scott Brickner, Vice President/CFO provided a presentation on the Review of the Unaudited Financial Statements for the Fiscal Year Ended June 30, 2023, that included Operating Revenue and Expenses, Non-operating Revenue and Expenses, Financial Summary, Statement of Net Position and Assets and Liabilities.