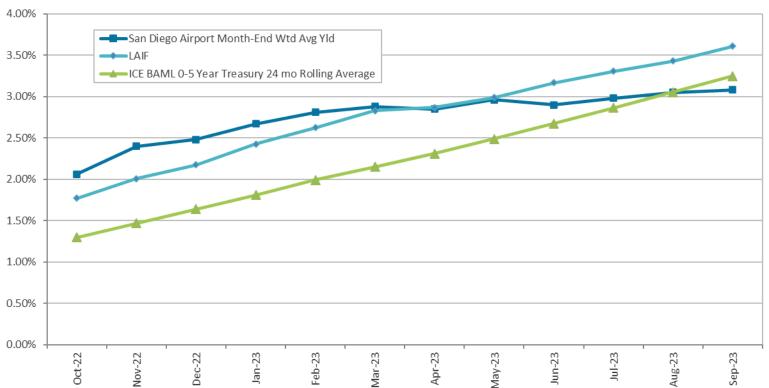

(Finance: Scott Brickner, Vice President, and Chief Financial Officer)

6. ACCEPT THE AUTHORITY INVESTMENT REPORT AS OF SEPTEMBER 30, 2023
RECOMMENDATION: The Finance Committee recommends that the Board accept the report

(Finance: Scott Brickner, Vice President, and Chief Financial Officer)