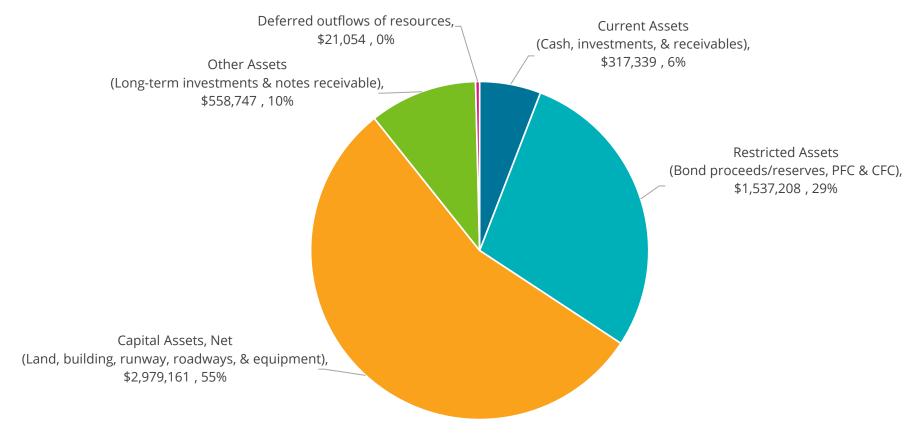

## Statement of Net Position as of September 30, 2023 (Unaudited) Assets and Deferred Outflow of Resources (000's)

Total: \$5,413,509