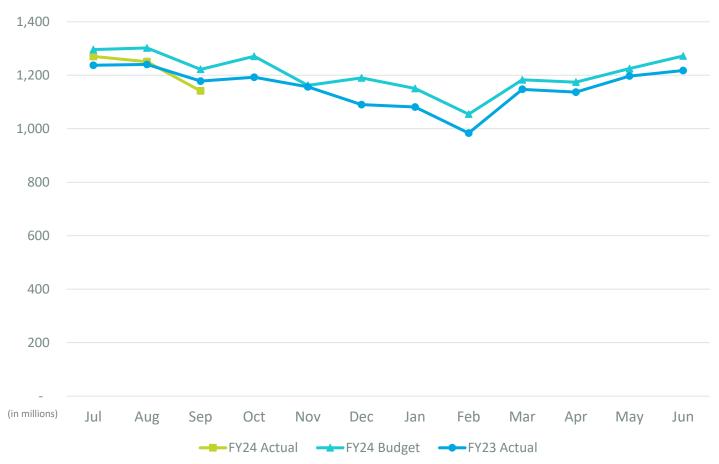

#### Actual Operating Expenses by Percentage

| (in \$000s)      | alaries &<br>benefits | C  | ontractual<br>services | Safety &<br>security |       | Space rental |       | Utilities &<br>Maintenance |       | Insurance &<br>Other |       | Employee &<br>Business<br>Development |     | Total operating expenses |        |
|------------------|-----------------------|----|------------------------|----------------------|-------|--------------|-------|----------------------------|-------|----------------------|-------|---------------------------------------|-----|--------------------------|--------|
| FY24 Budget      | \$<br>13,488          | \$ | 13,373                 | \$                   | 8,120 | \$           | 2,633 | \$                         | 8,906 | \$                   | 2,051 | \$                                    | 761 | \$                       | 49,332 |
| FY24 Actual      | 12,481                |    | 12,553                 |                      | 8,079 |              | 2,634 |                            | 8,477 |                      | 2,039 |                                       | 510 |                          | 46,773 |
| Budget vs Actual | 1,007                 |    | 820                    |                      | 41    |              | (1)   |                            | 429   |                      | 12    |                                       | 251 |                          | 2,559  |
| FY23 Actual      | 11,996                |    | 10,435                 |                      | 7,672 |              | 2,625 |                            | 7,991 |                      | 1,780 |                                       | 433 |                          | 42,932 |