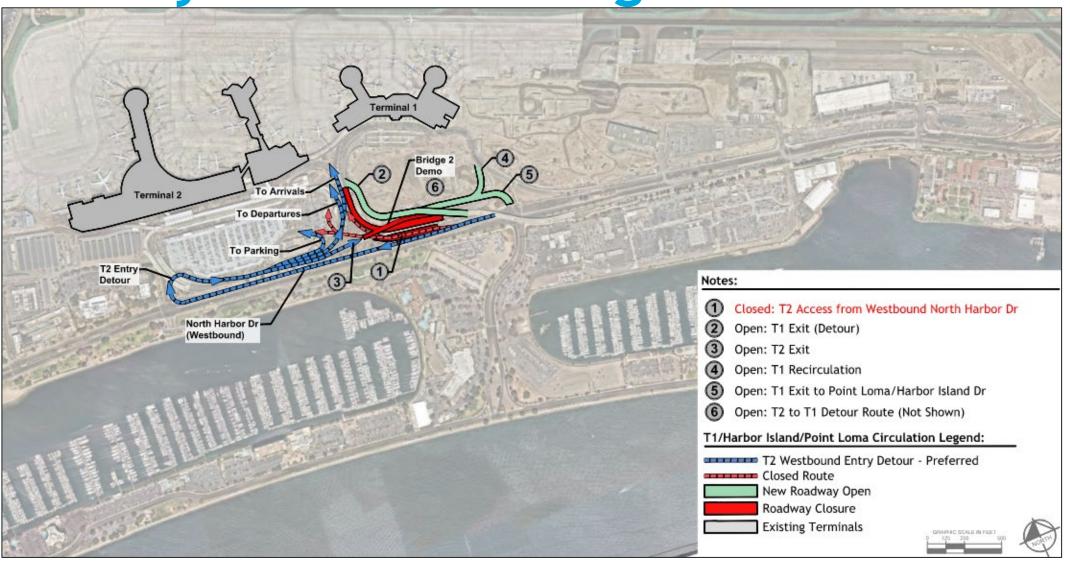

# Agenda

- T1 and T2 Existing Traffic Conditions
- T2 Recirculation Bridge Closure
- T1 Recirculation Detour Construction
- T2 Entry Detour for Bridge Demolition
- Communications Plan

# T1 and T2 Existing Traffic Conditions

Existing T1 & T2 Traffic Pattern thru January 9, 2023

# T2 Recirculation Bridge Closure

Bridge Closure Traffic Pattern from January 9, 2023 thru Q2 2025 Long-term Condition Affecting T2 Recirculating Traffic ONLY

# **T1 Recirculation Detour Construction**

# T2 Entry Detour for Bridge Demolition