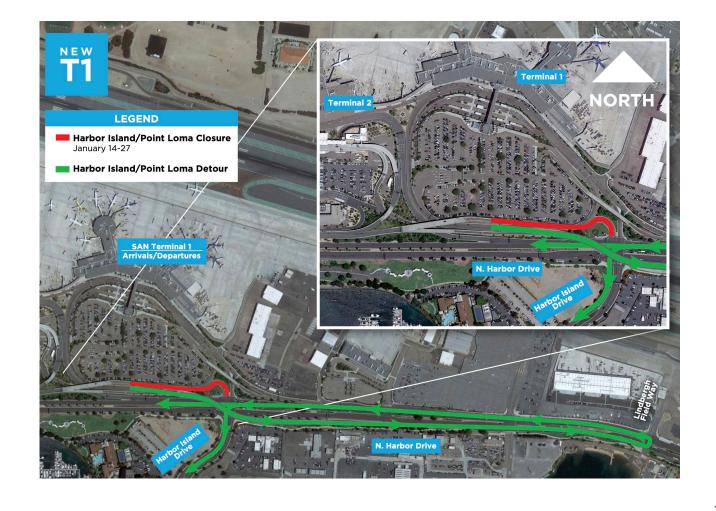

# Messaging & Maps Point Loma/Harbor Island Detour Jan. 14-27

- The approach and exit to Harbor Island/Point Loma will close.
- Vehicles will need to use the Downtown exit to N. Harbor Drive and follow detour signs to access Harbor Island and Point Loma.
- The new road will open on January 28.