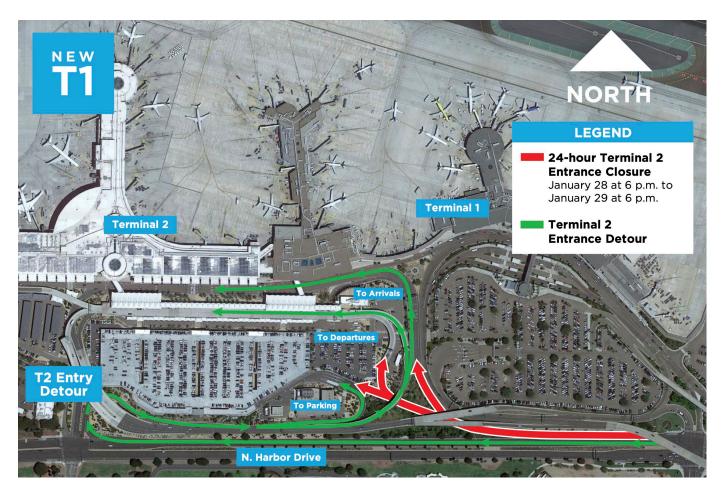

# Messaging & Maps Overnight Closure Beginning Jan. 28

- The first Terminal 2
   entrance from westbound
   N. Harbor Drive will be
   closed for 24 hours
   starting at 6 p.m.
- Vehicles will need to use the west entrance to access Terminal 2.