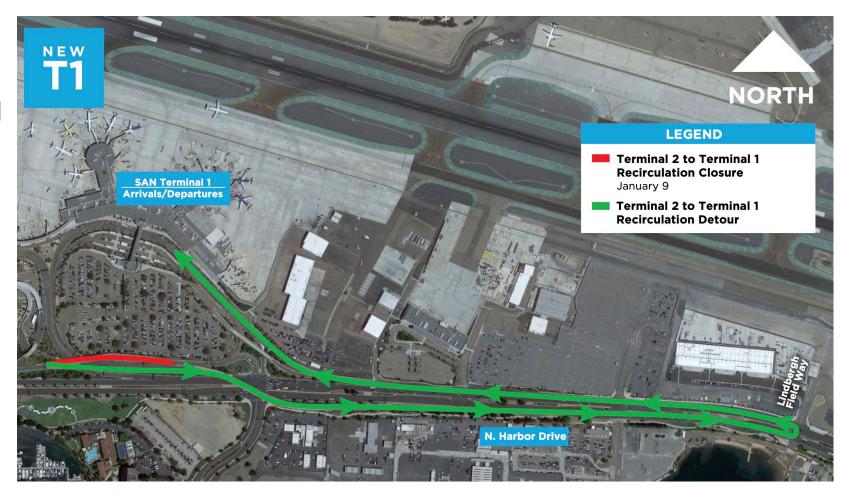

# Messaging & Maps T2 to T1 Recirculation Detour Starting Jan. 9

- The road that connects Terminal 2 to Terminal 1 will close.
- Vehicles coming from Terminal 2 looking to access Terminal 1 will need to use the Downtown exit to N. Harbor Drive and follow detour signs.