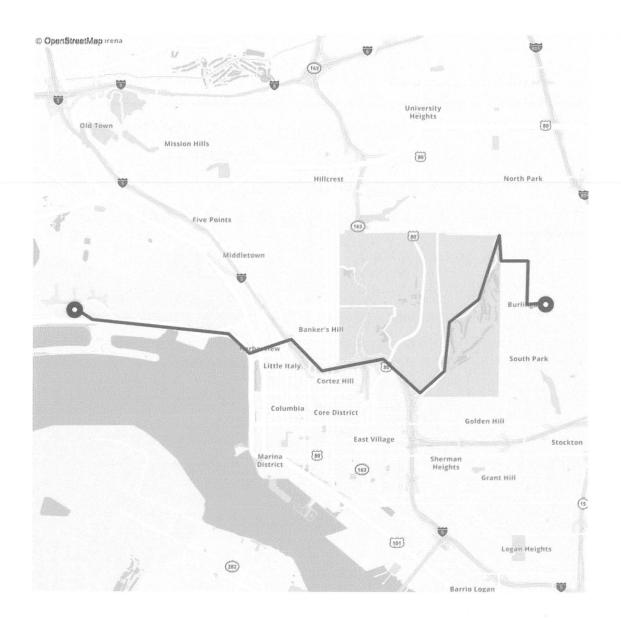

# Agenda

- T1 and T2 Existing Traffic Conditions
- T2 Recirculation Bridge Closure
- T1 Recirculation Detour Construction
- T2 Entry Detour for Bridge Demolition
- Communications Plan

# T1 and T2 Existing Traffic Conditions

Existing T1 & T2 Traffic Pattern thru January 9, 2023

# T2 Recirculation Bridge Closure

Bridge Closure Traffic Pattern from January 9, 2023 thru Q2 2025 Long-term Condition Affecting T2 Recirculating Traffic ONLY

# **T1 Recirculation Detour Construction**

# T2 Entry Detour for Bridge Demolition