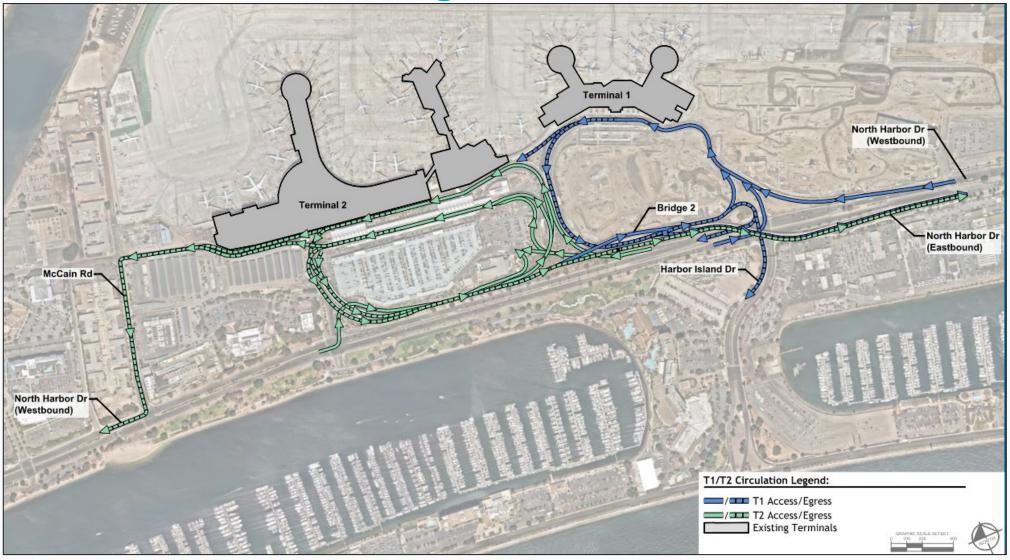

# T1 and T2 Existing Traffic Conditions

Existing T1 & T2 Traffic Pattern thru January 9, 2023