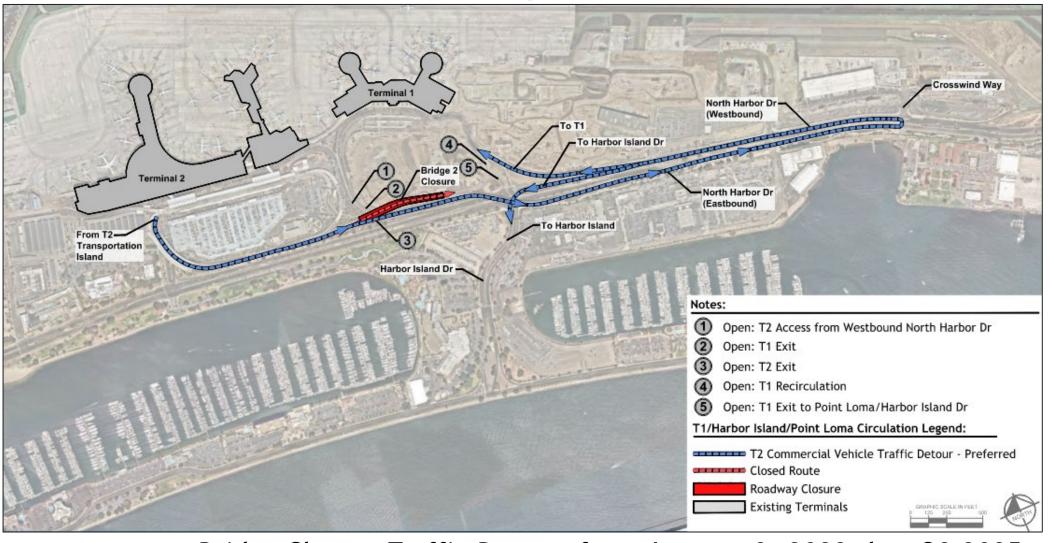

# T2 Recirculation Bridge Closure

Bridge Closure Traffic Pattern from January 9, 2023 thru Q2 2025 Long-term Condition Affecting T2 Recirculating Traffic ONLY