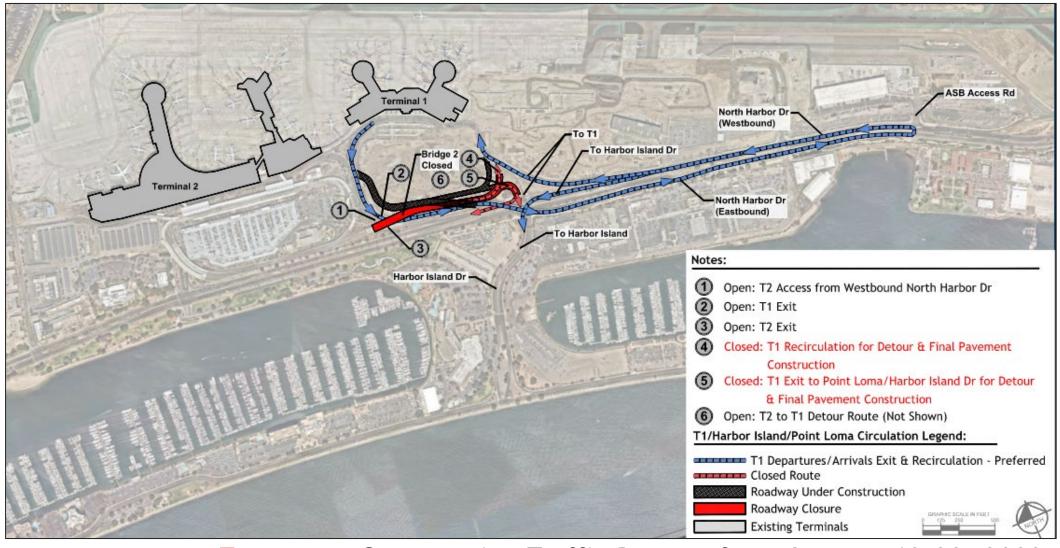

ration Building across Winship Lane. Bring your ticket to the third-floor receptionist for validation.

You may also reach the SDCRAA Building by using public transit via the San Diego MTS System, Route 992. For route and fare information, please call the San Diego MTS at (619) 233-3004 or 511.





# Agenda

- T1 and T2 Existing Traffic Conditions
- T2 Recirculation Bridge Closure
- T1 Recirculation Detour Construction
- T2 Entry Detour for Bridge Demolition
- Communications Plan





# T1 and T2 Existing Traffic Conditions





Existing T1 & T2 Traffic Pattern thru January 9, 2023

# T2 Recirculation Bridge Closure





Bridge Closure Traffic Pattern from January 9, 2023 thru Q2 2025 Long-term Condition Affecting T2 Recirculating Traffic ONLY

# **T1 Recirculation Detour Construction**





# T2 Entry Detour for Bridge Demolition





# Communications & Outreach Plan



# Stakeholder/Community Outreach

• Presentations and communications to community & business groups, elected officials, stakeholders, etc.

# Website

• Updates; content & posts outlining latest impacts & information

# **Airport Authority/Stakeholder Newsletters**

• Go in the Know; New T1 Navigator; cross promotion in partner channels

# Social Media

• Customer-facing communications; parking/transit info; construction alerts; build anticipation/excitement

# Signage

Detour signage

# **Real-Time Notifications**

Construction alerts; SMS texts



# Overarching Messages



Please prepare for traffic congestion and delays when traveling to Terminal 1.



Reserve parking ahead of time.



Busiest times cur