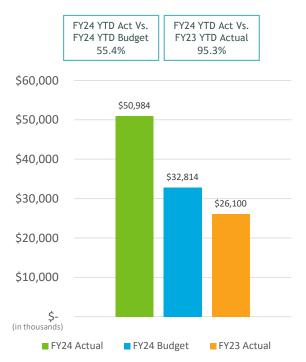

# SAN DIEGO COUNTY REGIONAL AIRPORT AUTHORITY Statements of Revenues, Expenses, and Changes in Net Position For the Nine Months Ended March 31, 2024 and 2023 (Unaudited)

|                                           | (U                          | naudited)                |                         |        |                          |
|-------------------------------------------|-----------------------------|--------------------------|-------------------------|--------|--------------------------|
|                                           |                             |                          | Variance<br>Favorable   | %      | Prior                    |
|                                           | Budget                      | Actual                   | (Unfavorable)           | Change | Year                     |
| Operating revenues:                       |                             |                          |                         |        |                          |
| Aviation revenue:                         |                             |                          |                         |        |                          |
| Landing fees                              | \$ 40,043,914               | \$ 39,317,130            | \$ (726,784)            | (2)%   | \$ 33,325,592            |
| Aircraft parking fees                     | 10,535,302                  | 11,077,546               | 542,244                 | 5%     | 8,481,961                |
| Building rentals                          | 110,120,417                 | 111,096,238              | 975,821                 | 1%     | 97,687,742               |
| CUPPS Support Charges                     | 7,522,389                   | 7,908,560                | 386,171                 | 5%     | 8,040,494                |
| Other aviation revenue                    | (1,883,904)                 | (1,436,234)              | 447,670                 | 24%    | (3,013,703)              |
| Terminal rent non-airline                 | 1,944,279                   | 2,048,443                | 104,164                 | 5%     | 1,960,566                |
| Terminal concessions                      | 24,141,952                  | 24,922,279               | 780,327                 | 3%     | 23,204,263               |
| Rental car license fees                   | 29,496,615                  | 28,541,322               | (955,293)               | (3)%   | 29,804,022               |
| Rental car center cost recovery           | 1,579,446                   | 2,434,641                | 855,195                 | 54%    | 2,074,295                |
| License fees other                        | 6,332,114                   | 7,089,988                | 757,874                 | 12%    | 6,371,417                |
| Parking revenue                           | 38,170,844                  | 37,402,541               | (768,303)               | (2)%   | 32,463,677               |
| Ground transportation permits and citatio | 15,134,012                  | 15,904,790               | 770,778                 | 5%     | 13,758,665               |
| Ground rentals                            | 19,374,352                  | 19,832,231               | 457,879                 | 2%     | 18,743,216               |
| Grant reimbursements                      | 221,600                     | 227,280                  | 5,680                   | 3%     | 219,200                  |
| Other operating revenue                   | 1,370,283                   | 2,177,450                | 807,167                 | 59%    | 2,274,519                |
| Total operating revenues                  | 304,103,615                 | 308,544,205              | 4,440,590               | 1%     | 275,395,926              |
|                                           | <u> </u>                    |                          | <u> </u>                |        |                          |
| Operating expenses:                       | 42.450.064                  | 44 427 040               | 1 221 246               | 20/    | 20.400.506               |
| Salaries and benefits                     | 42,459,064                  | 41,137,818               | 1,321,246               | 3%     | 38,188,596               |
| Contractual services                      | 41,333,426                  | 39,072,725               | 2,260,701               | 5%     | 33,128,761               |
| Safety and security                       | 26,160,896                  | 27,095,471               | (934,575)               | (4)%   | 24,899,238               |
| Space rental                              | 7,926,130                   | 7,933,843                | (7,713)                 | -      | 7,878,996                |
| Utilities                                 | 16,487,738                  | 15,724,238               | 763,500                 | 5%     | 12,814,027               |
| Maintenance                               | 9,050,009                   | 10,952,859               | (1,902,850)             | (21)%  | 8,754,224                |
| Equipment and systems                     | 279,999                     | 271,844                  | 8,155                   | 3%     | 249,767                  |
| Materials and supplies                    | 524,528                     | 461,644                  | 62,884                  | 12%    | 455,396                  |
| Insurance                                 | 1,664,367                   | 1,725,323                | (60,956)                | (4)%   | 1,504,688                |
| Employee development and support          | 658,437                     | 482,725                  | 175,712                 | 27%    | 445,439                  |
| Business development                      | 2,205,179                   | 1,914,619                | 290,560                 | 13%    | 1,358,688                |
| Equipment rentals and repairs             | 3,563,601                   | 3,518,719                | 44,882                  | 1%     | 2,905,272                |
| Total operating expenses                  | 152,313,374                 | 150,291,828              | 2,021,546               | 1%     | 132,583,092              |
| Depreciation                              | 84,656,026                  | 84,656,026               | -                       | -      | 92,778,464               |
| Operating income (loss)                   | 67,134,216                  | 73,596,352               | 6,462,136               | 10%    | 50,034,371               |
| Nonoperating revenue (expenses):          |                             |                          |                         |        |                          |
| Passenger facility charges                | 33,163,869                  | 33,985,456               | 821,587                 | 2%     | 32,985,595               |
| Customer facility charges                 | 25,657,273                  | 26,075,402               | 418,129                 | 2%     | 25,176,688               |
| Federal Relief Grants                     | 25,057,275                  | 20,075,402               | -10,125                 | 270    | 23,170,000               |
| Quieter Home Program                      | (1,485,357)                 | (1,502,578)              | (17,221)                | (1)%   | (2,076,578)              |
| Interest income                           | 32,814,274                  | 50,984,131               | 18,169,857              | 55%    | 26,100,177               |
|                                           |                             | (134,609,997)            |                         |        |                          |
| Interest expense Bond amortization costs  | (122,055,738)<br>19,615,362 |                          | (12,554,259)            | (10)%  | (109,020,448)            |
|                                           |                             | 19,486,952<br>52,456,455 | (128,410)<br>53,471,455 | (1)%   | 20,076,734<br>11,600,864 |
| Other nonoperating income (expenses)      | (15,000)                    | 53,456,455               |                         | 4900/  |                          |
| Nonoperating revenue, net                 | (12,305,317)                | 47,875,821               | 60,181,138              | 489%   | 4,843,032                |
| Change in net position before             | E4 020 000                  | 124 472 472              | 66 642 274              | 1220/  | E4 077 400               |
| capital grant contributions               | 54,828,899                  | 121,472,173              | <b>66,643,274</b>       | 122%   | 54,877,403               |
| Capital grant contributions               | 49,614,164                  | 93,457,826               | 43,843,661              | 88%    | 29,525,064               |
| Change in net position                    | \$ 104,443,063              | \$ 214,929,998           | \$ 110,486,935          | 106%   | \$ 84,402,467            |