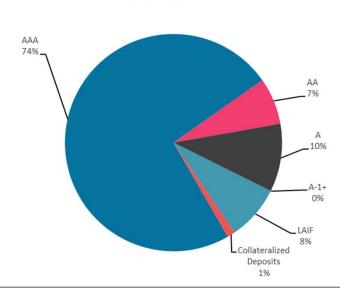

3. REVIEW OF THE AUTHORITY INVESTMENT REPORT AS OF FEBRUARY 29, 2024:

Geoff Bryant, Manager, Airport Finance, provided a presentation on the Investment Report as of February 29, 2024, that included Portfolio Characteristics, U.S Treasury Yield Curve, Sector Distribution, Quality & Maturity Distribution, Investment Performance and Bond Proceeds.