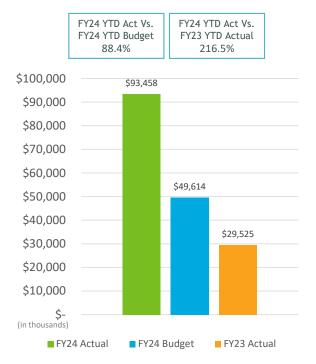

# SAN DIEGO COUNTY REGIONAL AIRPORT AUTHORITY Statements of Revenues, Expenses, and Changes in Net Position For the Nine Months Ended March 31, 2024 and 2023 (Unaudited)

|                                           | (U                          | naudited)                |                         |        |                          |
|-------------------------------------------|-----------------------------|--------------------------|-------------------------|--------|--------------------------|
|                                           |                             |                          | Variance<br>Favorable   | %      | Prior                    |
|                                           | Budget                      | Actual                   | (Unfavorable)           | Change | Year                     |
| Operating revenues:                       |                             |                          |                         |        |                          |
| Aviation revenue:                         |                             |                          |                         |        |                          |
| Landing fees                              | \$ 40,043,914               | \$ 39,317,130            | \$ (726,784)            | (2)%   | \$ 33,325,592            |
| Aircraft parking fees                     | 10,535,302                  | 11,077,546               | 542,244                 | 5%     | 8,481,961                |
| Building rentals                          | 110,120,417                 | 111,096,238              | 975,821                 | 1%     | 97,687,742               |
| CUPPS Support Charges                     | 7,522,389                   | 7,908,560                | 386,171                 | 5%     | 8,040,494                |
| Other aviation revenue                    | (1,883,904)                 | (1,436,234)              | 447,670                 | 24%    | (3,013,703)              |
| Terminal rent non-airline                 | 1,944,279                   | 2,048,443                | 104,164                 | 5%     | 1,960,566                |
| Terminal concessions                      | 24,141,952                  | 24,922,279               | 780,327                 | 3%     | 23,204,263               |
| Rental car license fees                   | 29,496,615                  | 28,541,322               | (955,293)               | (3)%   | 29,804,022               |
| Rental car center cost recovery           | 1,579,446                   | 2,434,641                | 855,195                 | 54%    | 2,074,295                |
| License fees other                        | 6,332,114                   | 7,089,988                | 757,874                 | 12%    | 6,371,417                |
| Parking revenue                           | 38,170,844                  | 37,402,541               | (768,303)               | (2)%   | 32,463,677               |
| Ground transportation permits and citatio | 15,134,012                  | 15,904,790               | 770,778                 | 5%     | 13,758,665               |
| Ground rentals                            | 19,374,352                  | 19,832,231               | 457,879                 | 2%     | 18,743,216               |
| Grant reimbursements                      | 221,600                     | 227,280                  | 5,680                   | 3%     | 219,200                  |
| Other operating revenue                   | 1,370,283                   | 2,177,450                | 807,167                 | 59%    | 2,274,519                |
| Total operating revenues                  | 304,103,615                 | 308,544,205              | 4,440,590               | 1%     | 275,395,926              |
|                                           | <u> </u>                    |                          | <u> </u>                |        |                          |
| Operating expenses:                       | 42.450.064                  | 44 427 040               | 1 221 246               | 20/    | 20.400.506               |
| Salaries and benefits                     | 42,459,064                  | 41,137,818               | 1,321,246               | 3%     | 38,188,596               |
| Contractual services                      | 41,333,426                  | 39,072,725               | 2,260,701               | 5%     | 33,128,761               |
| Safety and security                       | 26,160,896                  | 27,095,471               | (934,575)               | (4)%   | 24,899,238               |
| Space rental                              | 7,926,130                   | 7,933,843                | (7,713)                 | -      | 7,878,996                |
| Utilities                                 | 16,487,738                  | 15,724,238               | 763,500                 | 5%     | 12,814,027               |
| Maintenance                               | 9,050,009                   | 10,952,859               | (1,902,850)             | (21)%  | 8,754,224                |
| Equipment and systems                     | 279,999                     | 271,844                  | 8,155                   | 3%     | 249,767                  |
| Materials and supplies                    | 524,528                     | 461,644                  | 62,884                  | 12%    | 455,396                  |
| Insurance                                 | 1,664,367                   | 1,725,323                | (60,956)                | (4)%   | 1,504,688                |
| Employee development and support          | 658,437                     | 482,725                  | 175,712                 | 27%    | 445,439                  |
| Business development                      | 2,205,179                   | 1,914,619                | 290,560                 | 13%    | 1,358,688                |
| Equipment rentals and repairs             | 3,563,601                   | 3,518,719                | 44,882                  | 1%     | 2,905,272                |
| Total operating expenses                  | 152,313,374                 | 150,291,828              | 2,021,546               | 1%     | 132,583,092              |
| Depreciation                              | 84,656,026                  | 84,656,026               | -                       | -      | 92,778,464               |
| Operating income (loss)                   | 67,134,216                  | 73,596,352               | 6,462,136               | 10%    | 50,034,371               |
| Nonoperating revenue (expenses):          |                             |                          |                         |        |                          |
| Passenger facility charges                | 33,163,869                  | 33,985,456               | 821,587                 | 2%     | 32,985,595               |
| Customer facility charges                 | 25,657,273                  | 26,075,402               | 418,129                 | 2%     | 25,176,688               |
| Federal Relief Grants                     | 25,057,275                  | 20,075,402               | -10,125                 | 270    | 23,170,000               |
| Quieter Home Program                      | (1,485,357)                 | (1,502,578)              | (17,221)                | (1)%   | (2,076,578)              |
| Interest income                           | 32,814,274                  | 50,984,131               | 18,169,857              | 55%    | 26,100,177               |
|                                           |                             | (134,609,997)            |                         |        |                          |
| Interest expense Bond amortization costs  | (122,055,738)<br>19,615,362 |                          | (12,554,259)            | (10)%  | (109,020,448)            |
|                                           |                             | 19,486,952<br>52,456,455 | (128,410)<br>53,471,455 | (1)%   | 20,076,734<br>11,600,864 |
| Other nonoperating income (expenses)      | (15,000)                    | 53,456,455               |                         | 4900/  |                          |
| Nonoperating revenue, net                 | (12,305,317)                | 47,875,821               | 60,181,138              | 489%   | 4,843,032                |
| Change in net position before             | E4 020 000                  | 124 472 472              | 66 642 274              | 1220/  | E4 077 400               |
| capital grant contributions               | 54,828,899                  | 121,472,173              | <b>66,643,274</b>       | 122%   | 54,877,403               |
| Capital grant contributions               | 49,614,164                  | 93,457,826               | 43,843,661              | 88%    | 29,525,064               |
| Change in net position                    | \$ 104,443,063              | \$ 214,929,998           | \$ 110,486,935          | 106%   | \$ 84,402,467            |