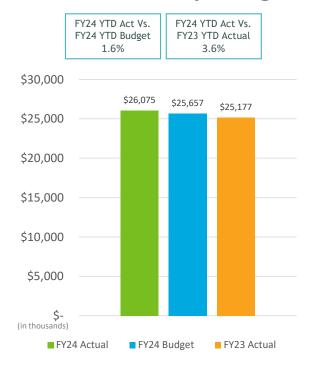

# SAN DIEGO COUNTY REGIONAL AIRPORT AUTHORITY Statements of Revenues, Expenses, and Changes in Net Position For the Nine Months Ended March 31, 2024 and 2023 (Unaudited)

|                                           | (U                          | naudited)                |                         |        |                          |
|-------------------------------------------|-----------------------------|--------------------------|-------------------------|--------|--------------------------|
|                                           |                             |                          | Variance<br>Favorable   | %      | Prior                    |
|                                           | Budget                      | Actual                   | (Unfavorable)           | Change | Year                     |
| Operating revenues:                       |                             |                          |                         |        |                          |
| Aviation revenue:                         |                             |                          |                         |        |                          |
| Landing fees                              | \$ 40,043,914               | \$ 39,317,130            | \$ (726,784)            | (2)%   | \$ 33,325,592            |
| Aircraft parking fees                     | 10,535,302                  | 11,077,546               | 542,244                 | 5%     | 8,481,961                |
| Building rentals                          | 110,120,417                 | 111,096,238              | 975,821                 | 1%     | 97,687,742               |
| CUPPS Support Charges                     | 7,522,389                   | 7,908,560                | 386,171                 | 5%     | 8,040,494                |
| Other aviation revenue                    | (1,883,904)                 | (1,436,234)              | 447,670                 | 24%    | (3,013,703)              |
| Terminal rent non-airline                 | 1,944,279                   | 2,048,443                | 104,164                 | 5%     | 1,960,566                |
| Terminal concessions                      | 24,141,952                  | 24,922,279               | 780,327                 | 3%     | 23,204,263               |
| Rental car license fees                   | 29,496,615                  | 28,541,322               | (955,293)               | (3)%   | 29,804,022               |
| Rental car center cost recovery           | 1,579,446                   | 2,434,641                | 855,195                 | 54%    | 2,074,295                |
| License fees other                        | 6,332,114                   | 7,089,988                | 757,874                 | 12%    | 6,371,417                |
| Parking revenue                           | 38,170,844                  | 37,402,541               | (768,303)               | (2)%   | 32,463,677               |
| Ground transportation permits and citatio | 15,134,012                  | 15,904,790               | 770,778                 | 5%     | 13,758,665               |
| Ground rentals                            | 19,374,352                  | 19,832,231               | 457,879                 | 2%     | 18,743,216               |
| Grant reimbursements                      | 221,600                     | 227,280                  | 5,680                   | 3%     | 219,200                  |
| Other operating revenue                   | 1,370,283                   | 2,177,450                | 807,167                 | 59%    | 2,274,519                |
| Total operating revenues                  | 304,103,615                 | 308,544,205              | 4,440,590               | 1%     | 275,395,926              |
|                                           | <u> </u>                    |                          | <u> </u>                |        |                          |
| Operating expenses:                       | 42.450.064                  | 44 427 040               | 1 221 246               | 20/    | 20.400.506               |
| Salaries and benefits                     | 42,459,064                  | 41,137,818               | 1,321,246               | 3%     | 38,188,596               |
| Contractual services                      | 41,333,426                  | 39,072,725               | 2,260,701               | 5%     | 33,128,761               |
| Safety and security                       | 26,160,896                  | 27,095,471               | (934,575)               | (4)%   | 24,899,238               |
| Space rental                              | 7,926,130                   | 7,933,843                | (7,713)                 | -      | 7,878,996                |
| Utilities                                 | 16,487,738                  | 15,724,238               | 763,500                 | 5%     | 12,814,027               |
| Maintenance                               | 9,050,009                   | 10,952,859               | (1,902,850)             | (21)%  | 8,754,224                |
| Equipment and systems                     | 279,999                     | 271,844                  | 8,155                   | 3%     | 249,767                  |
| Materials and supplies                    | 524,528                     | 461,644                  | 62,884                  | 12%    | 455,396                  |
| Insurance                                 | 1,664,367                   | 1,725,323                | (60,956)                | (4)%   | 1,504,688                |
| Employee development and support          | 658,437                     | 482,725                  | 175,712                 | 27%    | 445,439                  |
| Business development                      | 2,205,179                   | 1,914,619                | 290,560                 | 13%    | 1,358,688                |
| Equipment rentals and repairs             | 3,563,601                   | 3,518,719                | 44,882                  | 1%     | 2,905,272                |
| Total operating expenses                  | 152,313,374                 | 150,291,828              | 2,021,546               | 1%     | 132,583,092              |
| Depreciation                              | 84,656,026                  | 84,656,026               | -                       | -      | 92,778,464               |
| Operating income (loss)                   | 67,134,216                  | 73,596,352               | 6,462,136               | 10%    | 50,034,371               |
| Nonoperating revenue (expenses):          |                             |                          |                         |        |                          |
| Passenger facility charges                | 33,163,869                  | 33,985,456               | 821,587                 | 2%     | 32,985,595               |
| Customer facility charges                 | 25,657,273                  | 26,075,402               | 418,129                 | 2%     | 25,176,688               |
| Federal Relief Grants                     | 25,057,275                  | 20,075,402               | -10,125                 | 270    | 23,170,000               |
| Quieter Home Program                      | (1,485,357)                 | (1,502,578)              | (17,221)                | (1)%   | (2,076,578)              |
| Interest income                           | 32,814,274                  | 50,984,131               | 18,169,857              | 55%    | 26,100,177               |
|                                           |                             | (134,609,997)            |                         |        |                          |
| Interest expense Bond amortization costs  | (122,055,738)<br>19,615,362 |                          | (12,554,259)            | (10)%  | (109,020,448)            |
|                                           |                             | 19,486,952<br>52,456,455 | (128,410)<br>53,471,455 | (1)%   | 20,076,734<br>11,600,864 |
| Other nonoperating income (expenses)      | (15,000)                    | 53,456,455               |                         | 4900/  |                          |
| Nonoperating revenue, net                 | (12,305,317)                | 47,875,821               | 60,181,138              | 489%   | 4,843,032                |
| Change in net position before             | E4 020 000                  | 124 472 472              | 66 642 274              | 1220/  | E4 077 400               |
| capital grant contributions               | 54,828,899                  | 121,472,173              | <b>66,643,274</b>       | 122%   | 54,877,403               |
| Capital grant contributions               | 49,614,164                  | 93,457,826               | 43,843,661              | 88%    | 29,525,064               |
| Change in net position                    | \$ 104,443,063              | \$ 214,929,998           | \$ 110,486,935          | 106%   | \$ 84,402,467            |