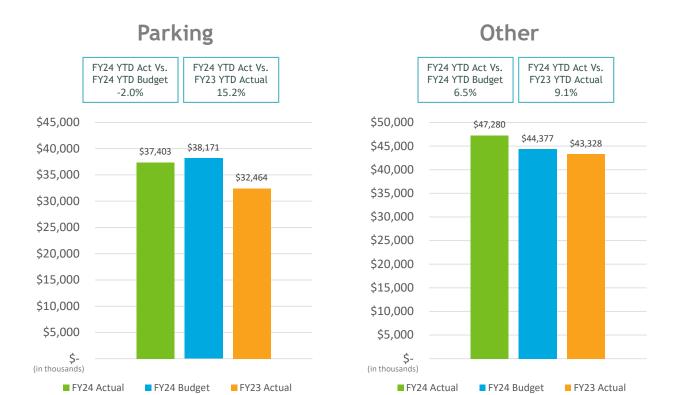

# SAN DIEGO COUNTY REGIONAL AIRPORT AUTHORITY Statements of Revenues, Expenses, and Changes in Net Position For the Nine Months Ended March 31, 2024 and 2023 (Unaudited)

|                                           | (U                          | naudited)                |                         |        |                          |
|-------------------------------------------|-----------------------------|--------------------------|-------------------------|--------|--------------------------|
|                                           |                             |                          | Variance<br>Favorable   | %      | Prior                    |
|                                           | Budget                      | Actual                   | (Unfavorable)           | Change | Year                     |
| Operating revenues:                       |                             |                          |                         |        |                          |
| Aviation revenue:                         |                             |                          |                         |        |                          |
| Landing fees                              | \$ 40,043,914               | \$ 39,317,130            | \$ (726,784)            | (2)%   | \$ 33,325,592            |
| Aircraft parking fees                     | 10,535,302                  | 11,077,546               | 542,244                 | 5%     | 8,481,961                |
| Building rentals                          | 110,120,417                 | 111,096,238              | 975,821                 | 1%     | 97,687,742               |
| CUPPS Support Charges                     | 7,522,389                   | 7,908,560                | 386,171                 | 5%     | 8,040,494                |
| Other aviation revenue                    | (1,883,904)                 | (1,436,234)              | 447,670                 | 24%    | (3,013,703)              |
| Terminal rent non-airline                 | 1,944,279                   | 2,048,443                | 104,164                 | 5%     | 1,960,566                |
| Terminal concessions                      | 24,141,952                  | 24,922,279               | 780,327                 | 3%     | 23,204,263               |
| Rental car license fees                   | 29,496,615                  | 28,541,322               | (955,293)               | (3)%   | 29,804,022               |
| Rental car center cost recovery           | 1,579,446                   | 2,434,641                | 855,195                 | 54%    | 2,074,295                |
| License fees other                        | 6,332,114                   | 7,089,988                | 757,874                 | 12%    | 6,371,417                |
| Parking revenue                           | 38,170,844                  | 37,402,541               | (768,303)               | (2)%   | 32,463,677               |
| Ground transportation permits and citatio | 15,134,012                  | 15,904,790               | 770,778                 | 5%     | 13,758,665               |
| Ground rentals                            | 19,374,352                  | 19,832,231               | 457,879                 | 2%     | 18,743,216               |
| Grant reimbursements                      | 221,600                     | 227,280                  | 5,680                   | 3%     | 219,200                  |
| Other operating revenue                   | 1,370,283                   | 2,177,450                | 807,167                 | 59%    | 2,274,519                |
| Total operating revenues                  | 304,103,615                 | 308,544,205              | 4,440,590               | 1%     | 275,395,926              |
|                                           | <u> </u>                    |                          | <u> </u>                |        |                          |
| Operating expenses:                       | 42.450.064                  | 44 427 040               | 1 221 246               | 20/    | 20.400.506               |
| Salaries and benefits                     | 42,459,064                  | 41,137,818               | 1,321,246               | 3%     | 38,188,596               |
| Contractual services                      | 41,333,426                  | 39,072,725               | 2,260,701               | 5%     | 33,128,761               |
| Safety and security                       | 26,160,896                  | 27,095,471               | (934,575)               | (4)%   | 24,899,238               |
| Space rental                              | 7,926,130                   | 7,933,843                | (7,713)                 | -      | 7,878,996                |
| Utilities                                 | 16,487,738                  | 15,724,238               | 763,500                 | 5%     | 12,814,027               |
| Maintenance                               | 9,050,009                   | 10,952,859               | (1,902,850)             | (21)%  | 8,754,224                |
| Equipment and systems                     | 279,999                     | 271,844                  | 8,155                   | 3%     | 249,767                  |
| Materials and supplies                    | 524,528                     | 461,644                  | 62,884                  | 12%    | 455,396                  |
| Insurance                                 | 1,664,367                   | 1,725,323                | (60,956)                | (4)%   | 1,504,688                |
| Employee development and support          | 658,437                     | 482,725                  | 175,712                 | 27%    | 445,439                  |
| Business development                      | 2,205,179                   | 1,914,619                | 290,560                 | 13%    | 1,358,688                |
| Equipment rentals and repairs             | 3,563,601                   | 3,518,719                | 44,882                  | 1%     | 2,905,272                |
| Total operating expenses                  | 152,313,374                 | 150,291,828              | 2,021,546               | 1%     | 132,583,092              |
| Depreciation                              | 84,656,026                  | 84,656,026               | -                       | -      | 92,778,464               |
| Operating income (loss)                   | 67,134,216                  | 73,596,352               | 6,462,136               | 10%    | 50,034,371               |
| Nonoperating revenue (expenses):          |                             |                          |                         |        |                          |
| Passenger facility charges                | 33,163,869                  | 33,985,456               | 821,587                 | 2%     | 32,985,595               |
| Customer facility charges                 | 25,657,273                  | 26,075,402               | 418,129                 | 2%     | 25,176,688               |
| Federal Relief Grants                     | 25,057,275                  | 20,075,402               | -10,125                 | 270    | 23,170,000               |
| Quieter Home Program                      | (1,485,357)                 | (1,502,578)              | (17,221)                | (1)%   | (2,076,578)              |
| Interest income                           | 32,814,274                  | 50,984,131               | 18,169,857              | 55%    | 26,100,177               |
|                                           |                             | (134,609,997)            |                         |        |                          |
| Interest expense Bond amortization costs  | (122,055,738)<br>19,615,362 |                          | (12,554,259)            | (10)%  | (109,020,448)            |
|                                           |                             | 19,486,952<br>52,456,455 | (128,410)<br>53,471,455 | (1)%   | 20,076,734<br>11,600,864 |
| Other nonoperating income (expenses)      | (15,000)                    | 53,456,455               |                         | 4900/  |                          |
| Nonoperating revenue, net                 | (12,305,317)                | 47,875,821               | 60,181,138              | 489%   | 4,843,032                |
| Change in net position before             | E4 020 000                  | 124 472 472              | 66 642 274              | 1220/  | E4 077 400               |
| capital grant contributions               | 54,828,899                  | 121,472,173              | <b>66,643,274</b>       | 122%   | 54,877,403               |
| Capital grant contributions               | 49,614,164                  | 93,457,826               | 43,843,661              | 88%    | 29,525,064               |
| Change in net position                    | \$ 104,443,063              | \$ 214,929,998           | \$ 110,486,935          | 106%   | \$ 84,402,467            |