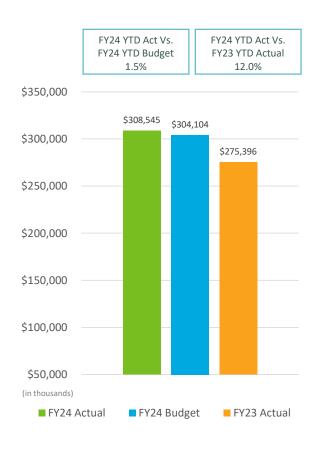

# SAN DIEGO COUNTY REGIONAL AIRPORT AUTHORITY Statements of Revenues, Expenses, and Changes in Net Position For the Nine Months Ended March 31, 2024 and 2023 (Unaudited)

|                                           | (U                          | naudited)                |                         |        |                          |
|-------------------------------------------|-----------------------------|--------------------------|-------------------------|--------|--------------------------|
|                                           |                             |                          | Variance<br>Favorable   | %      | Prior                    |
|                                           | Budget                      | Actual                   | (Unfavorable)           | Change | Year                     |
| Operating revenues:                       |                             |                          |                         |        |                          |
| Aviation revenue:                         |                             |                          |                         |        |                          |
| Landing fees                              | \$ 40,043,914               | \$ 39,317,130            | \$ (726,784)            | (2)%   | \$ 33,325,592            |
| Aircraft parking fees                     | 10,535,302                  | 11,077,546               | 542,244                 | 5%     | 8,481,961                |
| Building rentals                          | 110,120,417                 | 111,096,238              | 975,821                 | 1%     | 97,687,742               |
| CUPPS Support Charges                     | 7,522,389                   | 7,908,560                | 386,171                 | 5%     | 8,040,494                |
| Other aviation revenue                    | (1,883,904)                 | (1,436,234)              | 447,670                 | 24%    | (3,013,703)              |
| Terminal rent non-airline                 | 1,944,279                   | 2,048,443                | 104,164                 | 5%     | 1,960,566                |
| Terminal concessions                      | 24,141,952                  | 24,922,279               | 780,327                 | 3%     | 23,204,263               |
| Rental car license fees                   | 29,496,615                  | 28,541,322               | (955,293)               | (3)%   | 29,804,022               |
| Rental car center cost recovery           | 1,579,446                   | 2,434,641                | 855,195                 | 54%    | 2,074,295                |
| License fees other                        | 6,332,114                   | 7,089,988                | 757,874                 | 12%    | 6,371,417                |
| Parking revenue                           | 38,170,844                  | 37,402,541               | (768,303)               | (2)%   | 32,463,677               |
| Ground transportation permits and citatio | 15,134,012                  | 15,904,790               | 770,778                 | 5%     | 13,758,665               |
| Ground rentals                            | 19,374,352                  | 19,832,231               | 457,879                 | 2%     | 18,743,216               |
| Grant reimbursements                      | 221,600                     | 227,280                  | 5,680                   | 3%     | 219,200                  |
| Other operating revenue                   | 1,370,283                   | 2,177,450                | 807,167                 | 59%    | 2,274,519                |
| Total operating revenues                  | 304,103,615                 | 308,544,205              | 4,440,590               | 1%     | 275,395,926              |
|                                           | <u> </u>                    |                          | <u> </u>                |        |                          |
| Operating expenses:                       | 42.450.064                  | 44 427 040               | 1 221 246               | 20/    | 20.400.506               |
| Salaries and benefits                     | 42,459,064                  | 41,137,818               | 1,321,246               | 3%     | 38,188,596               |
| Contractual services                      | 41,333,426                  | 39,072,725               | 2,260,701               | 5%     | 33,128,761               |
| Safety and security                       | 26,160,896                  | 27,095,471               | (934,575)               | (4)%   | 24,899,238               |
| Space rental                              | 7,926,130                   | 7,933,843                | (7,713)                 | -      | 7,878,996                |
| Utilities                                 | 16,487,738                  | 15,724,238               | 763,500                 | 5%     | 12,814,027               |
| Maintenance                               | 9,050,009                   | 10,952,859               | (1,902,850)             | (21)%  | 8,754,224                |
| Equipment and systems                     | 279,999                     | 271,844                  | 8,155                   | 3%     | 249,767                  |
| Materials and supplies                    | 524,528                     | 461,644                  | 62,884                  | 12%    | 455,396                  |
| Insurance                                 | 1,664,367                   | 1,725,323                | (60,956)                | (4)%   | 1,504,688                |
| Employee development and support          | 658,437                     | 482,725                  | 175,712                 | 27%    | 445,439                  |
| Business development                      | 2,205,179                   | 1,914,619                | 290,560                 | 13%    | 1,358,688                |
| Equipment rentals and repairs             | 3,563,601                   | 3,518,719                | 44,882                  | 1%     | 2,905,272                |
| Total operating expenses                  | 152,313,374                 | 150,291,828              | 2,021,546               | 1%     | 132,583,092              |
| Depreciation                              | 84,656,026                  | 84,656,026               | -                       | -      | 92,778,464               |
| Operating income (loss)                   | 67,134,216                  | 73,596,352               | 6,462,136               | 10%    | 50,034,371               |
| Nonoperating revenue (expenses):          |                             |                          |                         |        |                          |
| Passenger facility charges                | 33,163,869                  | 33,985,456               | 821,587                 | 2%     | 32,985,595               |
| Customer facility charges                 | 25,657,273                  | 26,075,402               | 418,129                 | 2%     | 25,176,688               |
| Federal Relief Grants                     | 25,057,275                  | 20,075,402               | -10,125                 | 270    | 23,170,000               |
| Quieter Home Program                      | (1,485,357)                 | (1,502,578)              | (17,221)                | (1)%   | (2,076,578)              |
| Interest income                           | 32,814,274                  | 50,984,131               | 18,169,857              | 55%    | 26,100,177               |
|                                           |                             | (134,609,997)            |                         |        |                          |
| Interest expense Bond amortization costs  | (122,055,738)<br>19,615,362 |                          | (12,554,259)            | (10)%  | (109,020,448)            |
|                                           |                             | 19,486,952<br>52,456,455 | (128,410)<br>53,471,455 | (1)%   | 20,076,734<br>11,600,864 |
| Other nonoperating income (expenses)      | (15,000)                    | 53,456,455               |                         | 4900/  |                          |
| Nonoperating revenue, net                 | (12,305,317)                | 47,875,821               | 60,181,138              | 489%   | 4,843,032                |
| Change in net position before             | E4 020 000                  | 124 472 472              | 66 642 274              | 1220/  | E4 077 400               |
| capital grant contributions               | 54,828,899                  | 121,472,173              | <b>66,643,274</b>       | 122%   | 54,877,403               |
| Capital grant contributions               | 49,614,164                  | 93,457,826               | 43,843,661              | 88%    | 29,525,064               |
| Change in net position                    | \$ 104,443,063              | \$ 214,929,998           | \$ 110,486,935          | 106%   | \$ 84,402,467            |