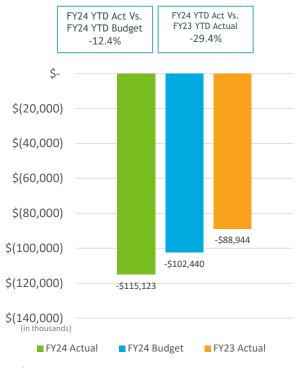

# SAN DIEGO COUNTY REGIONAL AIRPORT AUTHORITY Statements of Revenues, Expenses, and Changes in Net Position For the Nine Months Ended March 31, 2024 and 2023 (Unaudited)

|                                           | (U                          | naudited)                |                         |        |                          |
|-------------------------------------------|-----------------------------|--------------------------|-------------------------|--------|--------------------------|
|                                           |                             |                          | Variance<br>Favorable   | %      | Prior                    |
|                                           | Budget                      | Actual                   | (Unfavorable)           | Change | Year                     |
| Operating revenues:                       |                             |                          |                         |        |                          |
| Aviation revenue:                         |                             |                          |                         |        |                          |
| Landing fees                              | \$ 40,043,914               | \$ 39,317,130            | \$ (726,784)            | (2)%   | \$ 33,325,592            |
| Aircraft parking fees                     | 10,535,302                  | 11,077,546               | 542,244                 | 5%     | 8,481,961                |
| Building rentals                          | 110,120,417                 | 111,096,238              | 975,821                 | 1%     | 97,687,742               |
| CUPPS Support Charges                     | 7,522,389                   | 7,908,560                | 386,171                 | 5%     | 8,040,494                |
| Other aviation revenue                    | (1,883,904)                 | (1,436,234)              | 447,670                 | 24%    | (3,013,703)              |
| Terminal rent non-airline                 | 1,944,279                   | 2,048,443                | 104,164                 | 5%     | 1,960,566                |
| Terminal concessions                      | 24,141,952                  | 24,922,279               | 780,327                 | 3%     | 23,204,263               |
| Rental car license fees                   | 29,496,615                  | 28,541,322               | (955,293)               | (3)%   | 29,804,022               |
| Rental car center cost recovery           | 1,579,446                   | 2,434,641                | 855,195                 | 54%    | 2,074,295                |
| License fees other                        | 6,332,114                   | 7,089,988                | 757,874                 | 12%    | 6,371,417                |
| Parking revenue                           | 38,170,844                  | 37,402,541               | (768,303)               | (2)%   | 32,463,677               |
| Ground transportation permits and citatio | 15,134,012                  | 15,904,790               | 770,778                 | 5%     | 13,758,665               |
| Ground rentals                            | 19,374,352                  | 19,832,231               | 457,879                 | 2%     | 18,743,216               |
| Grant reimbursements                      | 221,600                     | 227,280                  | 5,680                   | 3%     | 219,200                  |
| Other operating revenue                   | 1,370,283                   | 2,177,450                | 807,167                 | 59%    | 2,274,519                |
| Total operating revenues                  | 304,103,615                 | 308,544,205              | 4,440,590               | 1%     | 275,395,926              |
|                                           | <u> </u>                    |                          | <u> </u>                |        |                          |
| Operating expenses:                       | 42.450.064                  | 44 427 040               | 1 221 246               | 20/    | 20.400.506               |
| Salaries and benefits                     | 42,459,064                  | 41,137,818               | 1,321,246               | 3%     | 38,188,596               |
| Contractual services                      | 41,333,426                  | 39,072,725               | 2,260,701               | 5%     | 33,128,761               |
| Safety and security                       | 26,160,896                  | 27,095,471               | (934,575)               | (4)%   | 24,899,238               |
| Space rental                              | 7,926,130                   | 7,933,843                | (7,713)                 | -      | 7,878,996                |
| Utilities                                 | 16,487,738                  | 15,724,238               | 763,500                 | 5%     | 12,814,027               |
| Maintenance                               | 9,050,009                   | 10,952,859               | (1,902,850)             | (21)%  | 8,754,224                |
| Equipment and systems                     | 279,999                     | 271,844                  | 8,155                   | 3%     | 249,767                  |
| Materials and supplies                    | 524,528                     | 461,644                  | 62,884                  | 12%    | 455,396                  |
| Insurance                                 | 1,664,367                   | 1,725,323                | (60,956)                | (4)%   | 1,504,688                |
| Employee development and support          | 658,437                     | 482,725                  | 175,712                 | 27%    | 445,439                  |
| Business development                      | 2,205,179                   | 1,914,619                | 290,560                 | 13%    | 1,358,688                |
| Equipment rentals and repairs             | 3,563,601                   | 3,518,719                | 44,882                  | 1%     | 2,905,272                |
| Total operating expenses                  | 152,313,374                 | 150,291,828              | 2,021,546               | 1%     | 132,583,092              |
| Depreciation                              | 84,656,026                  | 84,656,026               | -                       | -      | 92,778,464               |
| Operating income (loss)                   | 67,134,216                  | 73,596,352               | 6,462,136               | 10%    | 50,034,371               |
| Nonoperating revenue (expenses):          |                             |                          |                         |        |                          |
| Passenger facility charges                | 33,163,869                  | 33,985,456               | 821,587                 | 2%     | 32,985,595               |
| Customer facility charges                 | 25,657,273                  | 26,075,402               | 418,129                 | 2%     | 25,176,688               |
| Federal Relief Grants                     | 25,057,275                  | 20,075,402               | -10,125                 | 270    | 23,170,000               |
| Quieter Home Program                      | (1,485,357)                 | (1,502,578)              | (17,221)                | (1)%   | (2,076,578)              |
| Interest income                           | 32,814,274                  | 50,984,131               | 18,169,857              | 55%    | 26,100,177               |
|                                           |                             | (134,609,997)            |                         |        |                          |
| Interest expense Bond amortization costs  | (122,055,738)<br>19,615,362 |                          | (12,554,259)            | (10)%  | (109,020,448)            |
|                                           |                             | 19,486,952<br>52,456,455 | (128,410)<br>53,471,455 | (1)%   | 20,076,734<br>11,600,864 |
| Other nonoperating income (expenses)      | (15,000)                    | 53,456,455               |                         | 4900/  |                          |
| Nonoperating revenue, net                 | (12,305,317)                | 47,875,821               | 60,181,138              | 489%   | 4,843,032                |
| Change in net position before             | E4 020 000                  | 124 472 472              | 66 642 274              | 1220/  | E4 077 400               |
| capital grant contributions               | 54,828,899                  | 121,472,173              | <b>66,643,274</b>       | 122%   | 54,877,403               |
| Capital grant contributions               | 49,614,164                  | 93,457,826               | 43,843,661              | 88%    | 29,525,064               |
| Change in net position                    | \$ 104,443,063              | \$ 214,929,998           | \$ 110,486,935          | 106%   | \$ 84,402,467            |