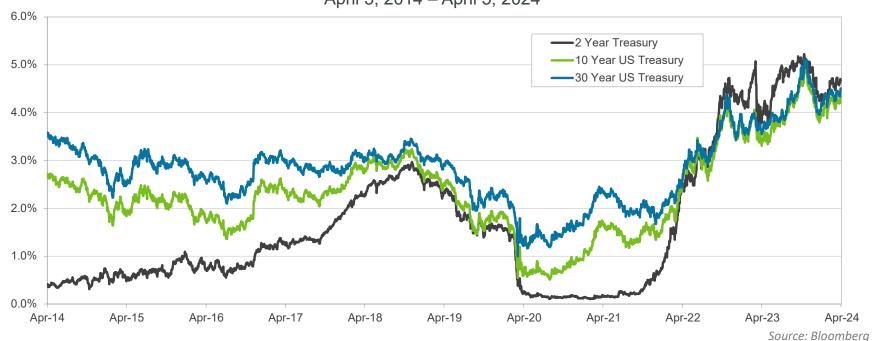

3. REVIEW OF THE AUTHORITY INVESTMENT REPORT AS OF FEBRUARY 29, 2024:

Geoff Bryant, Manager, Airport Finance, provided a presentation on the Investment Report as of February 29, 2024, that included Portfolio Characteristics, U.S Treasury Yield Curve, Sector Distribution, Quality & Maturity Distribution, Investment Performance and Bond Proceeds.