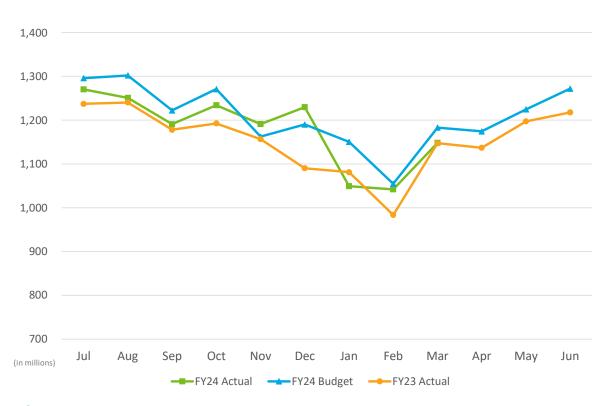

### **FINANCE COMMITTEE NEW BUSINESS:**

2. REVIEW OF THE UNAUDITED FINANCIAL STATEMENTS FOR THE EIGHT MONTHS ENDED FEBRUARY 29, 2024:

Elizabeth Stewart, Director, Accounting provided a presentation on the Unaudited Financial Statements for the eight months ended February 29, 2024, that included Enplanements, Landed Weights, Operating Revenue and Expenses, Nonoperating Revenue and Expenses, Summary of Change in Net Position, and Statement of Net Position.