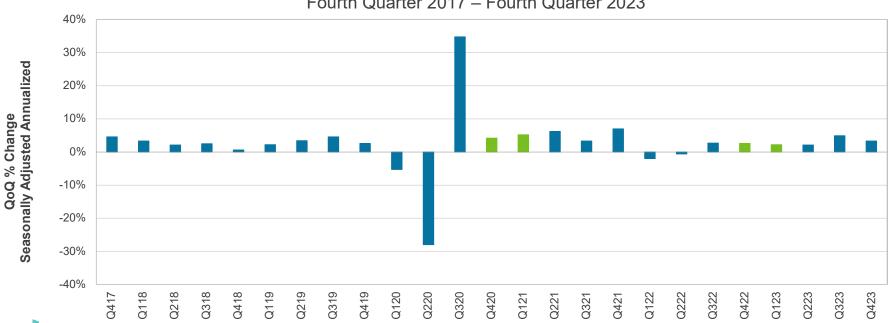

(SEP) projected minimal material changes with median Fed Funds rate unchanged at year-end, despite an increase in real GDP growth outlook. We continue to believe the FOMC will loosen monetary policy in mid-2024 as inflation and economic growth continue to moderate.





### **Fourth Quarter GDP**

According to the third estimate, fourth guarter GDP increased at an annualized rate of 3.4%, revised up from the second estimate of 3.2%. The upward revision was due mainly to stronger personal consumption expenditures and nonresidential investment. GDP growth for the full year 2023 is estimated at 2.5%. The consensus projection calls for 2.0% growth in the first quarter and 2.2% growth for the full year 2024.

### **U.S. Gross Domestic Product (QoQ)**

Fourth Quarter 2017 - Fourth Quarter 2023







## **Initial Claims For Unemployment**

In the most recent week, the number of initial jobless claims moved higher to 221,000 from 212,000 in the prior week. Initial jobless claims of under 250,000 are indicative of a strong labor market. The level of continuing unemployment claims (where the data is lagged by one week) fell to 1.791 million.

### **Initial Jobless Claims and 4-Week Moving Average**

March 29, 2019 - March 29, 2024









### **Consumer Price Index**

The Consumer Price Index (CPI) came in higher than expected in February, increasing 0.4% month-over-month and 3.2% year-over-year. The Core CPI, which excludes volatile food and energy components, was up 0.4% month-over-month and 3.8% year-over-year in February, falling from 3.9% last month. Shelter costs remain eleva