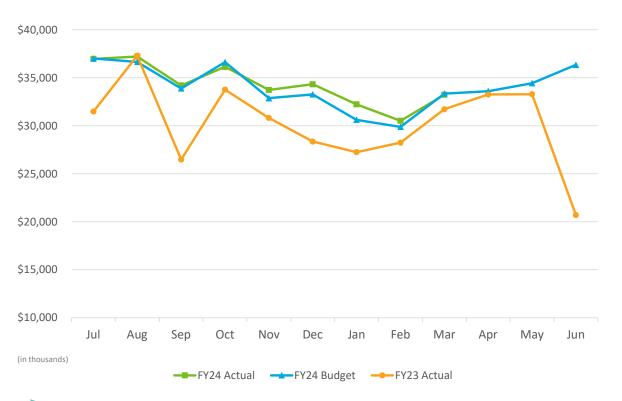

3. REVIEW OF THE AUTHORITY INVESTMENT REPORT AS OF FEBRUARY 29, 2024:

Geoff Bryant, Manager, Airport Finance, provided a presentation on the Investment Report as of February 29, 2024, that included Portfolio Characteristics, U.S Treasury Yield Curve, Sector Distribution, Quality & Maturity Distribution, Investment Performance and Bond Proceeds.