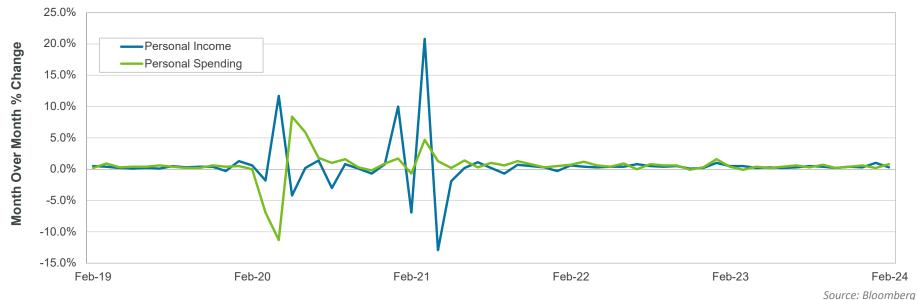

### **FINANCE COMMITTEE NEW BUSINESS:**

2. REVIEW OF THE UNAUDITED FINANCIAL STATEMENTS FOR THE EIGHT MONTHS ENDED FEBRUARY 29, 2024:

Elizabeth Stewart, Director, Accounting provided a presentation on the Unaudited Financial Statements for the eight months ended February 29, 2024, that included Enplanements, Landed Weights, Operating Revenue and Expenses, Nonoperating Revenue and Expenses, Summary of Change in Net Position, and Statement of Net Position.