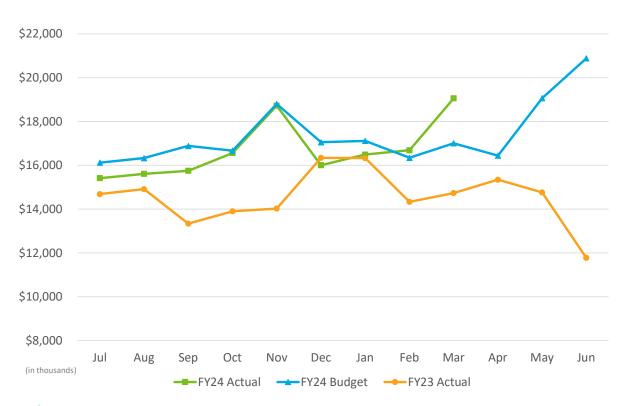

# SAN DIEGO COUNTY REGIONAL AIRPORT AUTHORITY Statements of Revenues, Expenses, and Changes in Net Position For the Nine Months Ended March 31, 2024 and 2023 (Unaudited)

|                                           | (U                          | naudited)                |                         |        |                          |
|-------------------------------------------|-----------------------------|--------------------------|-------------------------|--------|--------------------------|
|                                           |                             |                          | Variance<br>Favorable   | %      | Prior                    |
|                                           | Budget                      | Actual                   | (Unfavorable)           | Change | Year                     |
| Operating revenues:                       |                             |                          |                         |        |                          |
| Aviation revenue:                         |                             |                          |                         |        |                          |
| Landing fees                              | \$ 40,043,914               | \$ 39,317,130            | \$ (726,784)            | (2)%   | \$ 33,325,592            |
| Aircraft parking fees                     | 10,535,302                  | 11,077,546               | 542,244                 | 5%     | 8,481,961                |
| Building rentals                          | 110,120,417                 | 111,096,238              | 975,821                 | 1%     | 97,687,742               |
| CUPPS Support Charges                     | 7,522,389                   | 7,908,560                | 386,171                 | 5%     | 8,040,494                |
| Other aviation revenue                    | (1,883,904)                 | (1,436,234)              | 447,670                 | 24%    | (3,013,703)              |
| Terminal rent non-airline                 | 1,944,279                   | 2,048,443                | 104,164                 | 5%     | 1,960,566                |
| Terminal concessions                      | 24,141,952                  | 24,922,279               | 780,327                 | 3%     | 23,204,263               |
| Rental car license fees                   | 29,496,615                  | 28,541,322               | (955,293)               | (3)%   | 29,804,022               |
| Rental car center cost recovery           | 1,579,446                   | 2,434,641                | 855,195                 | 54%    | 2,074,295                |
| License fees other                        | 6,332,114                   | 7,089,988                | 757,874                 | 12%    | 6,371,417                |
| Parking revenue                           | 38,170,844                  | 37,402,541               | (768,303)               | (2)%   | 32,463,677               |
| Ground transportation permits and citatio | 15,134,012                  | 15,904,790               | 770,778                 | 5%     | 13,758,665               |
| Ground rentals                            | 19,374,352                  | 19,832,231               | 457,879                 | 2%     | 18,743,216               |
| Grant reimbursements                      | 221,600                     | 227,280                  | 5,680                   | 3%     | 219,200                  |
| Other operating revenue                   | 1,370,283                   | 2,177,450                | 807,167                 | 59%    | 2,274,519                |
| Total operating revenues                  | 304,103,615                 | 308,544,205              | 4,440,590               | 1%     | 275,395,926              |
|                                           | <u> </u>                    |                          | <u> </u>                |        |                          |
| Operating expenses:                       | 42.450.064                  | 44 427 040               | 1 221 246               | 20/    | 20.400.506               |
| Salaries and benefits                     | 42,459,064                  | 41,137,818               | 1,321,246               | 3%     | 38,188,596               |
| Contractual services                      | 41,333,426                  | 39,072,725               | 2,260,701               | 5%     | 33,128,761               |
| Safety and security                       | 26,160,896                  | 27,095,471               | (934,575)               | (4)%   | 24,899,238               |
| Space rental                              | 7,926,130                   | 7,933,843                | (7,713)                 | -      | 7,878,996                |
| Utilities                                 | 16,487,738                  | 15,724,238               | 763,500                 | 5%     | 12,814,027               |
| Maintenance                               | 9,050,009                   | 10,952,859               | (1,902,850)             | (21)%  | 8,754,224                |
| Equipment and systems                     | 279,999                     | 271,844                  | 8,155                   | 3%     | 249,767                  |
| Materials and supplies                    | 524,528                     | 461,644                  | 62,884                  | 12%    | 455,396                  |
| Insurance                                 | 1,664,367                   | 1,725,323                | (60,956)                | (4)%   | 1,504,688                |
| Employee development and support          | 658,437                     | 482,725                  | 175,712                 | 27%    | 445,439                  |
| Business development                      | 2,205,179                   | 1,914,619                | 290,560                 | 13%    | 1,358,688                |
| Equipment rentals and repairs             | 3,563,601                   | 3,518,719                | 44,882                  | 1%     | 2,905,272                |
| Total operating expenses                  | 152,313,374                 | 150,291,828              | 2,021,546               | 1%     | 132,583,092              |
| Depreciation                              | 84,656,026                  | 84,656,026               | -                       | -      | 92,778,464               |
| Operating income (loss)                   | 67,134,216                  | 73,596,352               | 6,462,136               | 10%    | 50,034,371               |
| Nonoperating revenue (expenses):          |                             |                          |                         |        |                          |
| Passenger facility charges                | 33,163,869                  | 33,985,456               | 821,587                 | 2%     | 32,985,595               |
| Customer facility charges                 | 25,657,273                  | 26,075,402               | 418,129                 | 2%     | 25,176,688               |
| Federal Relief Grants                     | 25,057,275                  | 20,075,402               | -10,125                 | 270    | 23,170,000               |
| Quieter Home Program                      | (1,485,357)                 | (1,502,578)              | (17,221)                | (1)%   | (2,076,578)              |
| Interest income                           | 32,814,274                  | 50,984,131               | 18,169,857              | 55%    | 26,100,177               |
|                                           |                             | (134,609,997)            |                         |        |                          |
| Interest expense Bond amortization costs  | (122,055,738)<br>19,615,362 |                          | (12,554,259)            | (10)%  | (109,020,448)            |
|                                           |                             | 19,486,952<br>52,456,455 | (128,410)<br>53,471,455 | (1)%   | 20,076,734<br>11,600,864 |
| Other nonoperating income (expenses)      | (15,000)                    | 53,456,455               |                         | 4900/  |                          |
| Nonoperating revenue, net                 | (12,305,317)                | 47,875,821               | 60,181,138              | 489%   | 4,843,032                |
| Change in net position before             | E4 020 000                  | 124 472 472              | 66 642 274              | 1220/  | E4 077 400               |
| capital grant contributions               | 54,828,899                  | 121,472,173              | <b>66,643,274</b>       | 122%   | 54,877,403               |
| Capital grant contributions               | 49,614,164                  | 93,457,826               | 43,843,661              | 88%    | 29,525,064               |
| Change in net position                    | \$ 104,443,063              | \$ 214,929,998           | \$ 110,486,935          | 106%   | \$ 84,402,467            |