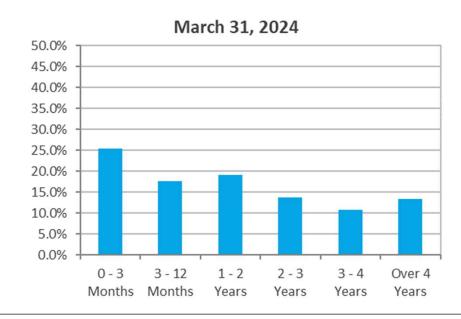

3. REVIEW OF THE AUTHORITY INVESTMENT REPORT AS OF FEBRUARY 29, 2024:

Geoff Bryant, Manager, Airport Finance, provided a presentation on the Investment Report as of February 29, 2024, that included Portfolio Characteristics, U.S Treasury Yield Curve, Sector Distribution, Quality & Maturity Distribution, Investment Performance and Bond Proceeds.