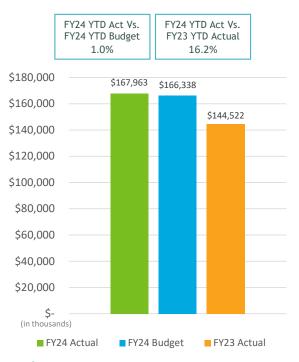

# SAN DIEGO COUNTY REGIONAL AIRPORT AUTHORITY Statements of Revenues, Expenses, and Changes in Net Position For the Nine Months Ended March 31, 2024 and 2023 (Unaudited)

|                                           | (U                          | naudited)                |                         |        |                          |
|-------------------------------------------|-----------------------------|--------------------------|-------------------------|--------|--------------------------|
|                                           |                             |                          | Variance<br>Favorable   | %      | Prior                    |
|                                           | Budget                      | Actual                   | (Unfavorable)           | Change | Year                     |
| Operating revenues:                       |                             |                          |                         |        |                          |
| Aviation revenue:                         |                             |                          |                         |        |                          |
| Landing fees                              | \$ 40,043,914               | \$ 39,317,130            | \$ (726,784)            | (2)%   | \$ 33,325,592            |
| Aircraft parking fees                     | 10,535,302                  | 11,077,546               | 542,244                 | 5%     | 8,481,961                |
| Building rentals                          | 110,120,417                 | 111,096,238              | 975,821                 | 1%     | 97,687,742               |
| CUPPS Support Charges                     | 7,522,389                   | 7,908,560                | 386,171                 | 5%     | 8,040,494                |
| Other aviation revenue                    | (1,883,904)                 | (1,436,234)              | 447,670                 | 24%    | (3,013,703)              |
| Terminal rent non-airline                 | 1,944,279                   | 2,048,443                | 104,164                 | 5%     | 1,960,566                |
| Terminal concessions                      | 24,141,952                  | 24,922,279               | 780,327                 | 3%     | 23,204,263               |
| Rental car license fees                   | 29,496,615                  | 28,541,322               | (955,293)               | (3)%   | 29,804,022               |
| Rental car center cost recovery           | 1,579,446                   | 2,434,641                | 855,195                 | 54%    | 2,074,295                |
| License fees other                        | 6,332,114                   | 7,089,988                | 757,874                 | 12%    | 6,371,417                |
| Parking revenue                           | 38,170,844                  | 37,402,541               | (768,303)               | (2)%   | 32,463,677               |
| Ground transportation permits and citatio | 15,134,012                  | 15,904,790               | 770,778                 | 5%     | 13,758,665               |
| Ground rentals                            | 19,374,352                  | 19,832,231               | 457,879                 | 2%     | 18,743,216               |
| Grant reimbursements                      | 221,600                     | 227,280                  | 5,680                   | 3%     | 219,200                  |
| Other operating revenue                   | 1,370,283                   | 2,177,450                | 807,167                 | 59%    | 2,274,519                |
| Total operating revenues                  | 304,103,615                 | 308,544,205              | 4,440,590               | 1%     | 275,395,926              |
|                                           | <u> </u>                    |                          | <u> </u>                |        |                          |
| Operating expenses:                       | 42.450.064                  | 44 427 040               | 1 221 246               | 20/    | 20.400.506               |
| Salaries and benefits                     | 42,459,064                  | 41,137,818               | 1,321,246               | 3%     | 38,188,596               |
| Contractual services                      | 41,333,426                  | 39,072,725               | 2,260,701               | 5%     | 33,128,761               |
| Safety and security                       | 26,160,896                  | 27,095,471               | (934,575)               | (4)%   | 24,899,238               |
| Space rental                              | 7,926,130                   | 7,933,843                | (7,713)                 | -      | 7,878,996                |
| Utilities                                 | 16,487,738                  | 15,724,238               | 763,500                 | 5%     | 12,814,027               |
| Maintenance                               | 9,050,009                   | 10,952,859               | (1,902,850)             | (21)%  | 8,754,224                |
| Equipment and systems                     | 279,999                     | 271,844                  | 8,155                   | 3%     | 249,767                  |
| Materials and supplies                    | 524,528                     | 461,644                  | 62,884                  | 12%    | 455,396                  |
| Insurance                                 | 1,664,367                   | 1,725,323                | (60,956)                | (4)%   | 1,504,688                |
| Employee development and support          | 658,437                     | 482,725                  | 175,712                 | 27%    | 445,439                  |
| Business development                      | 2,205,179                   | 1,914,619                | 290,560                 | 13%    | 1,358,688                |
| Equipment rentals and repairs             | 3,563,601                   | 3,518,719                | 44,882                  | 1%     | 2,905,272                |
| Total operating expenses                  | 152,313,374                 | 150,291,828              | 2,021,546               | 1%     | 132,583,092              |
| Depreciation                              | 84,656,026                  | 84,656,026               | -                       | -      | 92,778,464               |
| Operating income (loss)                   | 67,134,216                  | 73,596,352               | 6,462,136               | 10%    | 50,034,371               |
| Nonoperating revenue (expenses):          |                             |                          |                         |        |                          |
| Passenger facility charges                | 33,163,869                  | 33,985,456               | 821,587                 | 2%     | 32,985,595               |
| Customer facility charges                 | 25,657,273                  | 26,075,402               | 418,129                 | 2%     | 25,176,688               |
| Federal Relief Grants                     | 25,057,275                  | 20,075,402               | -10,125                 | 270    | 23,170,000               |
| Quieter Home Program                      | (1,485,357)                 | (1,502,578)              | (17,221)                | (1)%   | (2,076,578)              |
| Interest income                           | 32,814,274                  | 50,984,131               | 18,169,857              | 55%    | 26,100,177               |
|                                           |                             | (134,609,997)            |                         |        |                          |
| Interest expense Bond amortization costs  | (122,055,738)<br>19,615,362 |                          | (12,554,259)            | (10)%  | (109,020,448)            |
|                                           |                             | 19,486,952<br>52,456,455 | (128,410)<br>53,471,455 | (1)%   | 20,076,734<br>11,600,864 |
| Other nonoperating income (expenses)      | (15,000)                    | 53,456,455               |                         | 4900/  |                          |
| Nonoperating revenue, net                 | (12,305,317)                | 47,875,821               | 60,181,138              | 489%   | 4,843,032                |
| Change in net position before             | E4 020 000                  | 124 472 472              | 66 642 274              | 1220/  | E4 077 400               |
| capital grant contributions               | 54,828,899                  | 121,472,173              | <b>66,643,274</b>       | 122%   | 54,877,403               |
| Capital grant contributions               | 49,614,164                  | 93,457,826               | 43,843,661              | 88%    | 29,525,064               |
| Change in net position                    | \$ 104,443,063              | \$ 214,929,998           | \$ 110,486,935          | 106%   | \$ 84,402,467            |