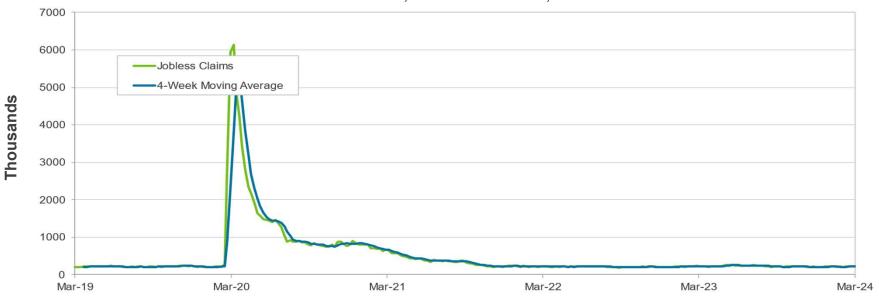

ward revision was due mainly to stronger personal consumption expenditures and nonresidential investment. GDP growth for the full year 2023 is estimated at 2.5%. The consensus projection calls for 2.0% growth in the first quarter and 2.2% growth for the full year 2024.

### **U.S. Gross Domestic Product (QoQ)**

Fourth Quarter 2017 - Fourth Quarter 2023







## **Initial Claims For Unemployment**

In the most recent week, the number of initial jobless claims moved higher to 221,000 from 212,000 in the prior week. Initial jobless claims of under 250,000 are indicative of a strong labor market. The level of continuing unemployment claims (where the data is lagged by one week) fell to 1.791 million.

### **Initial Jobless Claims and 4-Week Moving Average**

March 29, 2019 - March 29, 2024









### **Consumer Price Index**

The Consumer Price Index (CPI) came in higher than expected in February, increasing 0.4% month-over-month and 3.2% year-over-year. The Core CPI, which excludes volatile food and energy components, was up 0.4% month-over-month and 3.8% year-over-year in February, falling from 3.9% last month. Shelter costs remain elevated, accounting for about two-thirds of the year-over-year increase. The Personal Consumption Expenditures (PCE) Index headline inflation increased 0.3% month-over-month and rose 2.5% year-over-year in February, in line with expectations. Core PCE, the Federal Reserve's preferred inflation gauge, increased 0.3% month-over-month and rose 2.8% year-over-year. While the trend is moderating, the path to the Fed's 2% inflation target remains un