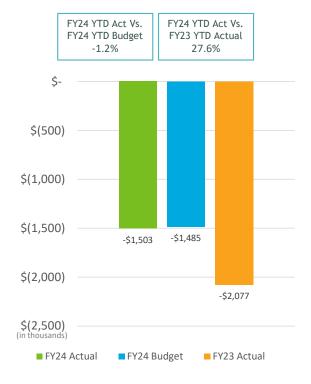

# SAN DIEGO COUNTY REGIONAL AIRPORT AUTHORITY Statements of Revenues, Expenses, and Changes in Net Position For the Nine Months Ended March 31, 2024 and 2023 (Unaudited)

|                                           | (U                          | naudited)                |                         |        |                          |
|-------------------------------------------|-----------------------------|--------------------------|-------------------------|--------|--------------------------|
|                                           |                             |                          | Variance<br>Favorable   | %      | Prior                    |
|                                           | Budget                      | Actual                   | (Unfavorable)           | Change | Year                     |
| Operating revenues:                       |                             |                          |                         |        |                          |
| Aviation revenue:                         |                             |                          |                         |        |                          |
| Landing fees                              | \$ 40,043,914               | \$ 39,317,130            | \$ (726,784)            | (2)%   | \$ 33,325,592            |
| Aircraft parking fees                     | 10,535,302                  | 11,077,546               | 542,244                 | 5%     | 8,481,961                |
| Building rentals                          | 110,120,417                 | 111,096,238              | 975,821                 | 1%     | 97,687,742               |
| CUPPS Support Charges                     | 7,522,389                   | 7,908,560                | 386,171                 | 5%     | 8,040,494                |
| Other aviation revenue                    | (1,883,904)                 | (1,436,234)              | 447,670                 | 24%    | (3,013,703)              |
| Terminal rent non-airline                 | 1,944,279                   | 2,048,443                | 104,164                 | 5%     | 1,960,566                |
| Terminal concessions                      | 24,141,952                  | 24,922,279               | 780,327                 | 3%     | 23,204,263               |
| Rental car license fees                   | 29,496,615                  | 28,541,322               | (955,293)               | (3)%   | 29,804,022               |
| Rental car center cost recovery           | 1,579,446                   | 2,434,641                | 855,195                 | 54%    | 2,074,295                |
| License fees other                        | 6,332,114                   | 7,089,988                | 757,874                 | 12%    | 6,371,417                |
| Parking revenue                           | 38,170,844                  | 37,402,541               | (768,303)               | (2)%   | 32,463,677               |
| Ground transportation permits and citatio | 15,134,012                  | 15,904,790               | 770,778                 | 5%     | 13,758,665               |
| Ground rentals                            | 19,374,352                  | 19,832,231               | 457,879                 | 2%     | 18,743,216               |
| Grant reimbursements                      | 221,600                     | 227,280                  | 5,680                   | 3%     | 219,200                  |
| Other operating revenue                   | 1,370,283                   | 2,177,450                | 807,167                 | 59%    | 2,274,519                |
| Total operating revenues                  | 304,103,615                 | 308,544,205              | 4,440,590               | 1%     | 275,395,926              |
|                                           | <u> </u>                    |                          | <u> </u>                |        |                          |
| Operating expenses:                       | 42.450.064                  | 44 427 040               | 1 221 246               | 20/    | 20.400.506               |
| Salaries and benefits                     | 42,459,064                  | 41,137,818               | 1,321,246               | 3%     | 38,188,596               |
| Contractual services                      | 41,333,426                  | 39,072,725               | 2,260,701               | 5%     | 33,128,761               |
| Safety and security                       | 26,160,896                  | 27,095,471               | (934,575)               | (4)%   | 24,899,238               |
| Space rental                              | 7,926,130                   | 7,933,843                | (7,713)                 | -      | 7,878,996                |
| Utilities                                 | 16,487,738                  | 15,724,238               | 763,500                 | 5%     | 12,814,027               |
| Maintenance                               | 9,050,009                   | 10,952,859               | (1,902,850)             | (21)%  | 8,754,224                |
| Equipment and systems                     | 279,999                     | 271,844                  | 8,155                   | 3%     | 249,767                  |
| Materials and supplies                    | 524,528                     | 461,644                  | 62,884                  | 12%    | 455,396                  |
| Insurance                                 | 1,664,367                   | 1,725,323                | (60,956)                | (4)%   | 1,504,688                |
| Employee development and support          | 658,437                     | 482,725                  | 175,712                 | 27%    | 445,439                  |
| Business development                      | 2,205,179                   | 1,914,619                | 290,560                 | 13%    | 1,358,688                |
| Equipment rentals and repairs             | 3,563,601                   | 3,518,719                | 44,882                  | 1%     | 2,905,272                |
| Total operating expenses                  | 152,313,374                 | 150,291,828              | 2,021,546               | 1%     | 132,583,092              |
| Depreciation                              | 84,656,026                  | 84,656,026               | -                       | -      | 92,778,464               |
| Operating income (loss)                   | 67,134,216                  | 73,596,352               | 6,462,136               | 10%    | 50,034,371               |
| Nonoperating revenue (expenses):          |                             |                          |                         |        |                          |
| Passenger facility charges                | 33,163,869                  | 33,985,456               | 821,587                 | 2%     | 32,985,595               |
| Customer facility charges                 | 25,657,273                  | 26,075,402               | 418,129                 | 2%     | 25,176,688               |
| Federal Relief Grants                     | 25,057,275                  | 20,075,402               | -10,125                 | 270    | 23,170,000               |
| Quieter Home Program                      | (1,485,357)                 | (1,502,578)              | (17,221)                | (1)%   | (2,076,578)              |
| Interest income                           | 32,814,274                  | 50,984,131               | 18,169,857              | 55%    | 26,100,177               |
|                                           |                             | (134,609,997)            |                         |        |                          |
| Interest expense Bond amortization costs  | (122,055,738)<br>19,615,362 |                          | (12,554,259)            | (10)%  | (109,020,448)            |
|                                           |                             | 19,486,952<br>52,456,455 | (128,410)<br>53,471,455 | (1)%   | 20,076,734<br>11,600,864 |
| Other nonoperating income (expenses)      | (15,000)                    | 53,456,455               |                         | 4900/  |                          |
| Nonoperating revenue, net                 | (12,305,317)                | 47,875,821               | 60,181,138              | 489%   | 4,843,032                |
| Change in net position before             | E4 020 000                  | 124 472 472              | 66 642 274              | 1220/  | E4 077 400               |
| capital grant contributions               | 54,828,899                  | 121,472,173              | <b>66,643,274</b>       | 122%   | 54,877,403               |
| Capital grant contributions               | 49,614,164                  | 93,457,826               | 43,843,661              | 88%    | 29,525,064               |
| Change in net position                    | \$ 104,443,063              | \$ 214,929,998           | \$ 110,486,935          | 106%   | \$ 84,402,467            |