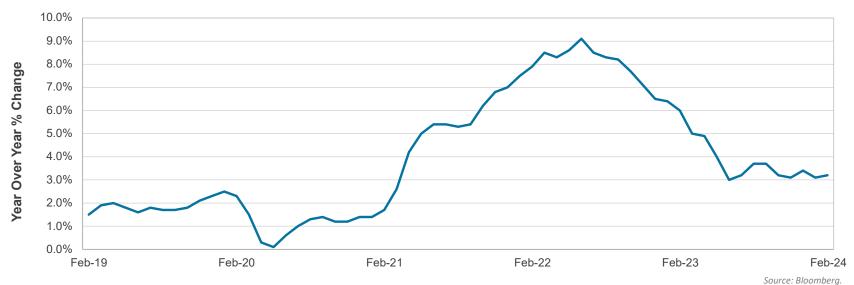

me in higher than expected in February, increasing 0.4% month-over-month and 3.2% year-over-year. The Core CPI, which excludes volatile food and energy components, was up 0.4% month-over-month and 3.8% year-over-year in February, falling from 3.9% last month. Shelter costs remain elevated, accounting for about two-thirds of the year-over-year increase. The Personal Consumption Expenditures (PCE) Index headline inflation increased 0.3% month-over-month and rose 2.5% year-over-year in February, in line with expectations. Core PCE, the Federal Reserve's preferred inflation gauge, increased 0.3% month-over-month and rose 2.8% year-over-year. While the trend is moderating, the path to the Fed's 2% inflation target remains uneven.

### Consumer Price Index (YoY%)

February 2019 – February 2024







## Personal Income and Spending

Personal income rose 0.3% while personal spending jumped 0.8% month-over-month in February. Spending was elevated mostly due to motor vehicle purchases and transportation services. Real consumer spending was up 0.4% in February versus the prior month. The personal savings rate fell to 3.6% in February from 4.1% in January.

### Personal Income and Spending (MoM%)

February 2019 – February 2024







### **Consumer Confidence Index**

The Conference Board's Consumer Confidence Index edged down to 104.7 in March after a sizeable downward revision to 104.8 in February. The lower reading was largely due to a deteriorating view of the labor market and future business conditions, along with concerns about the highly polarized political environment. While t