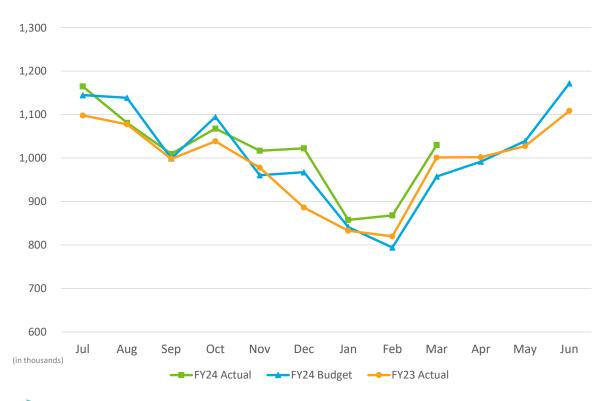

### 2. REVIEW OF THE UNAUDITED FINANCIAL STATEMENTS FOR THE NINE MONTHS ENDED MARCH 31, 2024:

RECOMMENDATION: Forward this item to the Board with a recommendation for acceptance.

Presented by: Elizabeth Stewart, Director, Accounting

### **FINANCE COMMITTEE NEW BUSINESS:**

2. REVIEW OF THE UNAUDITED FINANCIAL STATEMENTS FOR THE EIGHT MONTHS ENDED FEBRUARY 29, 2024:

Elizabeth Stewart, Director, Accounting provided a presentation on the Unaudited Financial Statements for the eight months ended February 29, 2024, that included Enplanements, Landed Weights, Operating Revenue and Expenses, Nonoperating Revenue and Expenses, Summary of Change in Net Position, and Statement of Net Position.