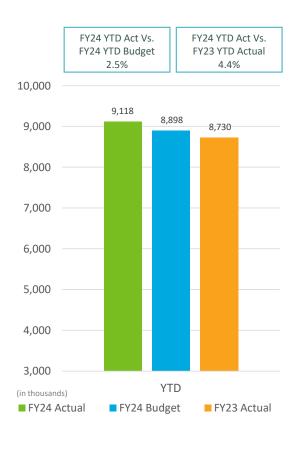

### **FINANCE COMMITTEE NEW BUSINESS:**

2. REVIEW OF THE UNAUDITED FINANCIAL STATEMENTS FOR THE EIGHT MONTHS ENDED FEBRUARY 29, 2024:

Elizabeth Stewart, Director, Accounting provided a presentation on the Unaudited Financial Statements for the eight months ended February 29, 2024, that included Enplanements, Landed Weights, Operating Revenue and Expenses, Nonoperating Revenue and Expenses, Summary of Change in Net Position, and Statement of Net Position.