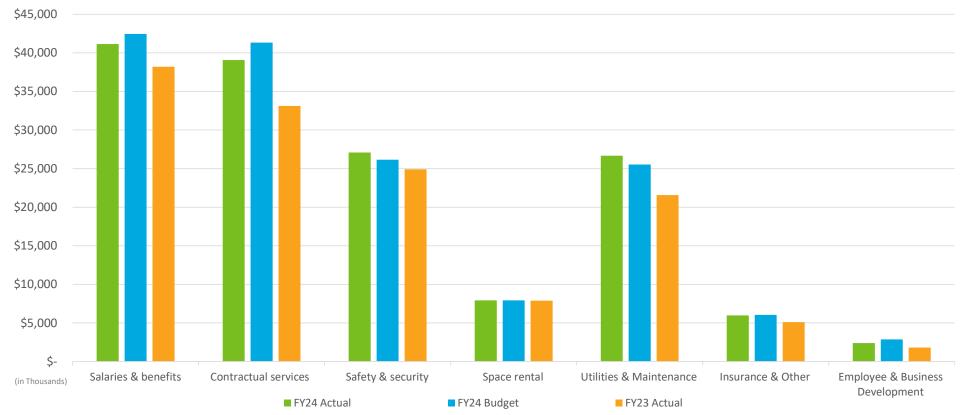

# SAN DIEGO COUNTY REGIONAL AIRPORT AUTHORITY Statements of Revenues, Expenses, and Changes in Net Position For the Nine Months Ended March 31, 2024 and 2023 (Unaudited)

|                                           | (U                          | naudited)                |                         |        |                          |
|-------------------------------------------|-----------------------------|--------------------------|-------------------------|--------|--------------------------|
|                                           |                             |                          | Variance<br>Favorable   | %      | Prior                    |
|                                           | Budget                      | Actual                   | (Unfavorable)           | Change | Year                     |
| Operating revenues:                       |                             |                          |                         |        |                          |
| Aviation revenue:                         |                             |                          |                         |        |                          |
| Landing fees                              | \$ 40,043,914               | \$ 39,317,130            | \$ (726,784)            | (2)%   | \$ 33,325,592            |
| Aircraft parking fees                     | 10,535,302                  | 11,077,546               | 542,244                 | 5%     | 8,481,961                |
| Building rentals                          | 110,120,417                 | 111,096,238              | 975,821                 | 1%     | 97,687,742               |
| CUPPS Support Charges                     | 7,522,389                   | 7,908,560                | 386,171                 | 5%     | 8,040,494                |
| Other aviation revenue                    | (1,883,904)                 | (1,436,234)              | 447,670                 | 24%    | (3,013,703)              |
| Terminal rent non-airline                 | 1,944,279                   | 2,048,443                | 104,164                 | 5%     | 1,960,566                |
| Terminal concessions                      | 24,141,952                  | 24,922,279               | 780,327                 | 3%     | 23,204,263               |
| Rental car license fees                   | 29,496,615                  | 28,541,322               | (955,293)               | (3)%   | 29,804,022               |
| Rental car center cost recovery           | 1,579,446                   | 2,434,641                | 855,195                 | 54%    | 2,074,295                |
| License fees other                        | 6,332,114                   | 7,089,988                | 757,874                 | 12%    | 6,371,417                |
| Parking revenue                           | 38,170,844                  | 37,402,541               | (768,303)               | (2)%   | 32,463,677               |
| Ground transportation permits and citatio | 15,134,012                  | 15,904,790               | 770,778                 | 5%     | 13,758,665               |
| Ground rentals                            | 19,374,352                  | 19,832,231               | 457,879                 | 2%     | 18,743,216               |
| Grant reimbursements                      | 221,600                     | 227,280                  | 5,680                   | 3%     | 219,200                  |
| Other operating revenue                   | 1,370,283                   | 2,177,450                | 807,167                 | 59%    | 2,274,519                |
| Total operating revenues                  | 304,103,615                 | 308,544,205              | 4,440,590               | 1%     | 275,395,926              |
|                                           | <u> </u>                    |                          | <u> </u>                |        |                          |
| Operating expenses:                       | 42.450.064                  | 44 427 040               | 1 221 246               | 20/    | 20.400.506               |
| Salaries and benefits                     | 42,459,064                  | 41,137,818               | 1,321,246               | 3%     | 38,188,596               |
| Contractual services                      | 41,333,426                  | 39,072,725               | 2,260,701               | 5%     | 33,128,761               |
| Safety and security                       | 26,160,896                  | 27,095,471               | (934,575)               | (4)%   | 24,899,238               |
| Space rental                              | 7,926,130                   | 7,933,843                | (7,713)                 | -      | 7,878,996                |
| Utilities                                 | 16,487,738                  | 15,724,238               | 763,500                 | 5%     | 12,814,027               |
| Maintenance                               | 9,050,009                   | 10,952,859               | (1,902,850)             | (21)%  | 8,754,224                |
| Equipment and systems                     | 279,999                     | 271,844                  | 8,155                   | 3%     | 249,767                  |
| Materials and supplies                    | 524,528                     | 461,644                  | 62,884                  | 12%    | 455,396                  |
| Insurance                                 | 1,664,367                   | 1,725,323                | (60,956)                | (4)%   | 1,504,688                |
| Employee development and support          | 658,437                     | 482,725                  | 175,712                 | 27%    | 445,439                  |
| Business development                      | 2,205,179                   | 1,914,619                | 290,560                 | 13%    | 1,358,688                |
| Equipment rentals and repairs             | 3,563,601                   | 3,518,719                | 44,882                  | 1%     | 2,905,272                |
| Total operating expenses                  | 152,313,374                 | 150,291,828              | 2,021,546               | 1%     | 132,583,092              |
| Depreciation                              | 84,656,026                  | 84,656,026               | -                       | -      | 92,778,464               |
| Operating income (loss)                   | 67,134,216                  | 73,596,352               | 6,462,136               | 10%    | 50,034,371               |
| Nonoperating revenue (expenses):          |                             |                          |                         |        |                          |
| Passenger facility charges                | 33,163,869                  | 33,985,456               | 821,587                 | 2%     | 32,985,595               |
| Customer facility charges                 | 25,657,273                  | 26,075,402               | 418,129                 | 2%     | 25,176,688               |
| Federal Relief Grants                     | 25,057,275                  | 20,075,402               | -10,125                 | 270    | 23,170,000               |
| Quieter Home Program                      | (1,485,357)                 | (1,502,578)              | (17,221)                | (1)%   | (2,076,578)              |
| Interest income                           | 32,814,274                  | 50,984,131               | 18,169,857              | 55%    | 26,100,177               |
|                                           |                             | (134,609,997)            |                         |        |                          |
| Interest expense Bond amortization costs  | (122,055,738)<br>19,615,362 |                          | (12,554,259)            | (10)%  | (109,020,448)            |
|                                           |                             | 19,486,952<br>52,456,455 | (128,410)<br>53,471,455 | (1)%   | 20,076,734<br>11,600,864 |
| Other nonoperating income (expenses)      | (15,000)                    | 53,456,455               |                         | 4900/  |                          |
| Nonoperating revenue, net                 | (12,305,317)                | 47,875,821               | 60,181,138              | 489%   | 4,843,032                |
| Change in net position before             | E4 020 000                  | 124 472 472              | 66 642 274              | 1220/  | E4 077 400               |
| capital grant contributions               | 54,828,899                  | 121,472,173              | <b>66,643,274</b>       | 122%   | 54,877,403               |
| Capital grant contributions               | 49,614,164                  | 93,457,826               | 43,843,661              | 88%    | 29,525,064               |
| Change in net position                    | \$ 104,443,063              | \$ 214,929,998           | \$ 110,486,935          | 106%   | \$ 84,402,467            |