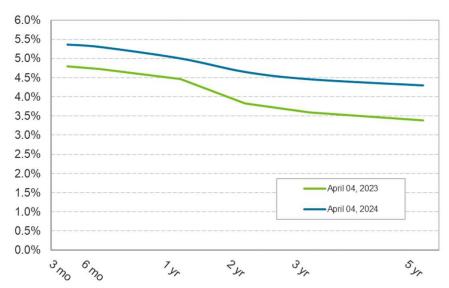

3. REVIEW OF THE AUTHORITY INVESTMENT REPORT AS OF FEBRUARY 29, 2024:

Geoff Bryant, Manager, Airport Finance, provided a presentation on the Investment Report as of February 29, 2024, that included Portfolio Characteristics, U.S Treasury Yield Curve, Sector Distribution, Quality & Maturity Distribution, Investment Performance and Bond Proceeds.