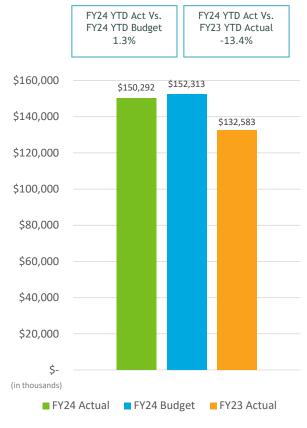

# SAN DIEGO COUNTY REGIONAL AIRPORT AUTHORITY Statements of Revenues, Expenses, and Changes in Net Position For the Nine Months Ended March 31, 2024 and 2023 (Unaudited)

|                                           | (U                          | naudited)                |                         |        |                          |
|-------------------------------------------|-----------------------------|--------------------------|-------------------------|--------|--------------------------|
|                                           |                             |                          | Variance<br>Favorable   | %      | Prior                    |
|                                           | Budget                      | Actual                   | (Unfavorable)           | Change | Year                     |
| Operating revenues:                       |                             |                          |                         |        |                          |
| Aviation revenue:                         |                             |                          |                         |        |                          |
| Landing fees                              | \$ 40,043,914               | \$ 39,317,130            | \$ (726,784)            | (2)%   | \$ 33,325,592            |
| Aircraft parking fees                     | 10,535,302                  | 11,077,546               | 542,244                 | 5%     | 8,481,961                |
| Building rentals                          | 110,120,417                 | 111,096,238              | 975,821                 | 1%     | 97,687,742               |
| CUPPS Support Charges                     | 7,522,389                   | 7,908,560                | 386,171                 | 5%     | 8,040,494                |
| Other aviation revenue                    | (1,883,904)                 | (1,436,234)              | 447,670                 | 24%    | (3,013,703)              |
| Terminal rent non-airline                 | 1,944,279                   | 2,048,443                | 104,164                 | 5%     | 1,960,566                |
| Terminal concessions                      | 24,141,952                  | 24,922,279               | 780,327                 | 3%     | 23,204,263               |
| Rental car license fees                   | 29,496,615                  | 28,541,322               | (955,293)               | (3)%   | 29,804,022               |
| Rental car center cost recovery           | 1,579,446                   | 2,434,641                | 855,195                 | 54%    | 2,074,295                |
| License fees other                        | 6,332,114                   | 7,089,988                | 757,874                 | 12%    | 6,371,417                |
| Parking revenue                           | 38,170,844                  | 37,402,541               | (768,303)               | (2)%   | 32,463,677               |
| Ground transportation permits and citatio | 15,134,012                  | 15,904,790               | 770,778                 | 5%     | 13,758,665               |
| Ground rentals                            | 19,374,352                  | 19,832,231               | 457,879                 | 2%     | 18,743,216               |
| Grant reimbursements                      | 221,600                     | 227,280                  | 5,680                   | 3%     | 219,200                  |
| Other operating revenue                   | 1,370,283                   | 2,177,450                | 807,167                 | 59%    | 2,274,519                |
| Total operating revenues                  | 304,103,615                 | 308,544,205              | 4,440,590               | 1%     | 275,395,926              |
|                                           | <u> </u>                    |                          | <u> </u>                |        |                          |
| Operating expenses:                       | 42.450.064                  | 44 427 040               | 1 221 246               | 20/    | 20.400.506               |
| Salaries and benefits                     | 42,459,064                  | 41,137,818               | 1,321,246               | 3%     | 38,188,596               |
| Contractual services                      | 41,333,426                  | 39,072,725               | 2,260,701               | 5%     | 33,128,761               |
| Safety and security                       | 26,160,896                  | 27,095,471               | (934,575)               | (4)%   | 24,899,238               |
| Space rental                              | 7,926,130                   | 7,933,843                | (7,713)                 | -      | 7,878,996                |
| Utilities                                 | 16,487,738                  | 15,724,238               | 763,500                 | 5%     | 12,814,027               |
| Maintenance                               | 9,050,009                   | 10,952,859               | (1,902,850)             | (21)%  | 8,754,224                |
| Equipment and systems                     | 279,999                     | 271,844                  | 8,155                   | 3%     | 249,767                  |
| Materials and supplies                    | 524,528                     | 461,644                  | 62,884                  | 12%    | 455,396                  |
| Insurance                                 | 1,664,367                   | 1,725,323                | (60,956)                | (4)%   | 1,504,688                |
| Employee development and support          | 658,437                     | 482,725                  | 175,712                 | 27%    | 445,439                  |
| Business development                      | 2,205,179                   | 1,914,619                | 290,560                 | 13%    | 1,358,688                |
| Equipment rentals and repairs             | 3,563,601                   | 3,518,719                | 44,882                  | 1%     | 2,905,272                |
| Total operating expenses                  | 152,313,374                 | 150,291,828              | 2,021,546               | 1%     | 132,583,092              |
| Depreciation                              | 84,656,026                  | 84,656,026               | -                       | -      | 92,778,464               |
| Operating income (loss)                   | 67,134,216                  | 73,596,352               | 6,462,136               | 10%    | 50,034,371               |
| Nonoperating revenue (expenses):          |                             |                          |                         |        |                          |
| Passenger facility charges                | 33,163,869                  | 33,985,456               | 821,587                 | 2%     | 32,985,595               |
| Customer facility charges                 | 25,657,273                  | 26,075,402               | 418,129                 | 2%     | 25,176,688               |
| Federal Relief Grants                     | 25,057,275                  | 20,075,402               | -10,125                 | 270    | 23,170,000               |
| Quieter Home Program                      | (1,485,357)                 | (1,502,578)              | (17,221)                | (1)%   | (2,076,578)              |
| Interest income                           | 32,814,274                  | 50,984,131               | 18,169,857              | 55%    | 26,100,177               |
|                                           |                             | (134,609,997)            |                         |        |                          |
| Interest expense Bond amortization costs  | (122,055,738)<br>19,615,362 |                          | (12,554,259)            | (10)%  | (109,020,448)            |
|                                           |                             | 19,486,952<br>52,456,455 | (128,410)<br>53,471,455 | (1)%   | 20,076,734<br>11,600,864 |
| Other nonoperating income (expenses)      | (15,000)                    | 53,456,455               |                         | 4900/  |                          |
| Nonoperating revenue, net                 | (12,305,317)                | 47,875,821               | 60,181,138              | 489%   | 4,843,032                |
| Change in net position before             | E4 020 000                  | 124 472 472              | 66 642 274              | 1220/  | E4 077 400               |
| capital grant contributions               | 54,828,899                  | 121,472,173              | <b>66,643,274</b>       | 122%   | 54,877,403               |
| Capital grant contributions               | 49,614,164                  | 93,457,826               | 43,843,661              | 88%    | 29,525,064               |
| Change in net position                    | \$ 104,443,063              | \$ 214,929,998           | \$ 110,486,935          | 106%   | \$ 84,402,467            |