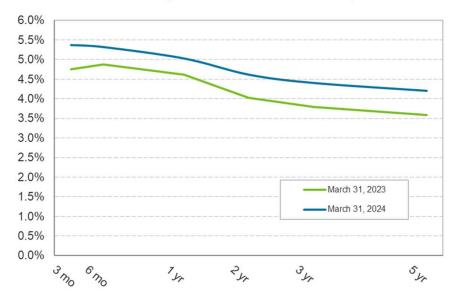

3. REVIEW OF THE AUTHORITY INVESTMENT REPORT AS OF FEBRUARY 29, 2024:

Geoff Bryant, Manager, Airport Finance, provided a presentation on the Investment Report as of February 29, 2024, that included Portfolio Characteristics, U.S Treasury Yield Curve, Sector Distribution, Quality & Maturity Distribution, Investment Performance and Bond Proceeds.