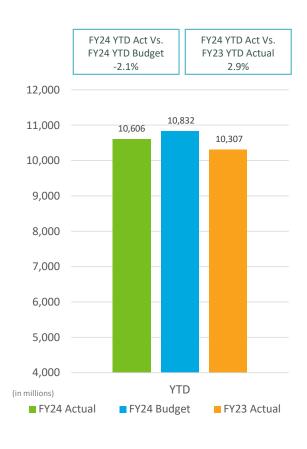

### **FINANCE COMMITTEE NEW BUSINESS:**

2. REVIEW OF THE UNAUDITED FINANCIAL STATEMENTS FOR THE EIGHT MONTHS ENDED FEBRUARY 29, 2024:

Elizabeth Stewart, Director, Accounting provided a presentation on the Unaudited Financial Statements for the eight months ended February 29, 2024, that included Enplanements, Landed Weights, Operating Revenue and Expenses, Nonoperating Revenue and Expenses, Summary of Change in Net Position, and Statement of Net Position.