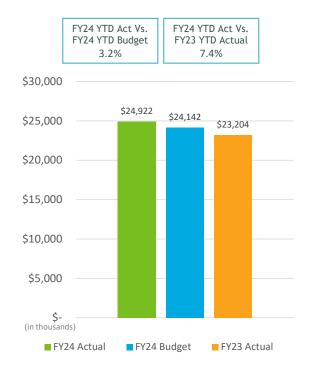

# SAN DIEGO COUNTY REGIONAL AIRPORT AUTHORITY Statements of Revenues, Expenses, and Changes in Net Position For the Nine Months Ended March 31, 2024 and 2023 (Unaudited)

|                                           | (U                          | naudited)                |                         |        |                          |
|-------------------------------------------|-----------------------------|--------------------------|-------------------------|--------|--------------------------|
|                                           |                             |                          | Variance<br>Favorable   | %      | Prior                    |
|                                           | Budget                      | Actual                   | (Unfavorable)           | Change | Year                     |
| Operating revenues:                       |                             |                          |                         |        |                          |
| Aviation revenue:                         |                             |                          |                         |        |                          |
| Landing fees                              | \$ 40,043,914               | \$ 39,317,130            | \$ (726,784)            | (2)%   | \$ 33,325,592            |
| Aircraft parking fees                     | 10,535,302                  | 11,077,546               | 542,244                 | 5%     | 8,481,961                |
| Building rentals                          | 110,120,417                 | 111,096,238              | 975,821                 | 1%     | 97,687,742               |
| CUPPS Support Charges                     | 7,522,389                   | 7,908,560                | 386,171                 | 5%     | 8,040,494                |
| Other aviation revenue                    | (1,883,904)                 | (1,436,234)              | 447,670                 | 24%    | (3,013,703)              |
| Terminal rent non-airline                 | 1,944,279                   | 2,048,443                | 104,164                 | 5%     | 1,960,566                |
| Terminal concessions                      | 24,141,952                  | 24,922,279               | 780,327                 | 3%     | 23,204,263               |
| Rental car license fees                   | 29,496,615                  | 28,541,322               | (955,293)               | (3)%   | 29,804,022               |
| Rental car center cost recovery           | 1,579,446                   | 2,434,641                | 855,195                 | 54%    | 2,074,295                |
| License fees other                        | 6,332,114                   | 7,089,988                | 757,874                 | 12%    | 6,371,417                |
| Parking revenue                           | 38,170,844                  | 37,402,541               | (768,303)               | (2)%   | 32,463,677               |
| Ground transportation permits and citatio | 15,134,012                  | 15,904,790               | 770,778                 | 5%     | 13,758,665               |
| Ground rentals                            | 19,374,352                  | 19,832,231               | 457,879                 | 2%     | 18,743,216               |
| Grant reimbursements                      | 221,600                     | 227,280                  | 5,680                   | 3%     | 219,200                  |
| Other operating revenue                   | 1,370,283                   | 2,177,450                | 807,167                 | 59%    | 2,274,519                |
| Total operating revenues                  | 304,103,615                 | 308,544,205              | 4,440,590               | 1%     | 275,395,926              |
|                                           | <u> </u>                    |                          | <u> </u>                |        |                          |
| Operating expenses:                       | 42.450.064                  | 44 427 040               | 1 221 246               | 20/    | 20.400.506               |
| Salaries and benefits                     | 42,459,064                  | 41,137,818               | 1,321,246               | 3%     | 38,188,596               |
| Contractual services                      | 41,333,426                  | 39,072,725               | 2,260,701               | 5%     | 33,128,761               |
| Safety and security                       | 26,160,896                  | 27,095,471               | (934,575)               | (4)%   | 24,899,238               |
| Space rental                              | 7,926,130                   | 7,933,843                | (7,713)                 | -      | 7,878,996                |
| Utilities                                 | 16,487,738                  | 15,724,238               | 763,500                 | 5%     | 12,814,027               |
| Maintenance                               | 9,050,009                   | 10,952,859               | (1,902,850)             | (21)%  | 8,754,224                |
| Equipment and systems                     | 279,999                     | 271,844                  | 8,155                   | 3%     | 249,767                  |
| Materials and supplies                    | 524,528                     | 461,644                  | 62,884                  | 12%    | 455,396                  |
| Insurance                                 | 1,664,367                   | 1,725,323                | (60,956)                | (4)%   | 1,504,688                |
| Employee development and support          | 658,437                     | 482,725                  | 175,712                 | 27%    | 445,439                  |
| Business development                      | 2,205,179                   | 1,914,619                | 290,560                 | 13%    | 1,358,688                |
| Equipment rentals and repairs             | 3,563,601                   | 3,518,719                | 44,882                  | 1%     | 2,905,272                |
| Total operating expenses                  | 152,313,374                 | 150,291,828              | 2,021,546               | 1%     | 132,583,092              |
| Depreciation                              | 84,656,026                  | 84,656,026               | -                       | -      | 92,778,464               |
| Operating income (loss)                   | 67,134,216                  | 73,596,352               | 6,462,136               | 10%    | 50,034,371               |
| Nonoperating revenue (expenses):          |                             |                          |                         |        |                          |
| Passenger facility charges                | 33,163,869                  | 33,985,456               | 821,587                 | 2%     | 32,985,595               |
| Customer facility charges                 | 25,657,273                  | 26,075,402               | 418,129                 | 2%     | 25,176,688               |
| Federal Relief Grants                     | 25,057,275                  | 20,075,402               | -10,125                 | 270    | 23,170,000               |
| Quieter Home Program                      | (1,485,357)                 | (1,502,578)              | (17,221)                | (1)%   | (2,076,578)              |
| Interest income                           | 32,814,274                  | 50,984,131               | 18,169,857              | 55%    | 26,100,177               |
|                                           |                             | (134,609,997)            |                         |        |                          |
| Interest expense Bond amortization costs  | (122,055,738)<br>19,615,362 |                          | (12,554,259)            | (10)%  | (109,020,448)            |
|                                           |                             | 19,486,952<br>52,456,455 | (128,410)<br>53,471,455 | (1)%   | 20,076,734<br>11,600,864 |
| Other nonoperating income (expenses)      | (15,000)                    | 53,456,455               |                         | 4900/  |                          |
| Nonoperating revenue, net                 | (12,305,317)                | 47,875,821               | 60,181,138              | 489%   | 4,843,032                |
| Change in net position before             | E4 020 000                  | 124 472 472              | 66 642 274              | 1220/  | E4 077 400               |
| capital grant contributions               | 54,828,899                  | 121,472,173              | <b>66,643,274</b>       | 122%   | 54,877,403               |
| Capital grant contributions               | 49,614,164                  | 93,457,826               | 43,843,661              | 88%    | 29,525,064               |
| Change in net position                    | \$ 104,443,063              | \$ 214,929,998           | \$ 110,486,935          | 106%   | \$ 84,402,467            |

Print Date: 4/9/2024 Print Time: 1:15:40PM Report ID: GL0012

For the nine months ended March 31, 2024 (Unaudited)

|                                        | Year to DateYear to Date |             |                                        |                     |                      |              |              |                                        |                     |                      |
|----------------------------------------|--------------------------|-------------|----------------------------------------|---------------------|----------------------|--------------|--------------|----------------------------------------|---------------------|----------------------|
|                                        | Budget                   | Actual      | Variance<br>Favorable<br>(Unfavorable) | Variance<br>Percent | Prior Year<br>Actual | Budget       | Actual       | Variance<br>Favorable<br>(Unfavorable) | Variance<br>Percent | Prior Year<br>Actual |
| Landing Fees                           |                          |             |                                        |                     |                      |              |              |                                        |                     |                      |
| 41112 - Landing Fees                   | \$4,372,448              | \$4,286,426 | \$(86,022)                             | (2)                 | \$3,770,295          | \$40,043,914 | \$39,317,130 | \$(726,784)                            | (2)                 | \$33,339,148         |
| 41113 - Landing Fee Rebate             | 0                        | 0           | 0                                      | 0                   | 0                    | 0            | 0            | 0                                      | 0                   | (13,556)             |
| Total Landing Fees                     | 4,372,448                | 4,286,426   | (86,022)                               | (2)                 | 3,770,295            | 40,043,914   | 39,317,130   | (726,784)                              | (2)                 | 33,325,592           |
| Aircraft Parking Fees                  |                          |             |                                        |                     |                      |              |              |                                        |                     |                      |
| 41160 - Aircraft Parking Position Rent | 698,860                  | 683,331     | (15,529)                               | (2)                 | 946,007              | 6,289,742    | 6,161,766    | (127,976)                              | (2)                 | 5,844,532            |
| 41162 - Parking Position Turn Fee      | 67,342                   | 78,103      | 10,761                                 | 16                  | 188,385              | 972,249      | 1,807,688    | 835,439                                | 86                  | 1,166,730            |
| 41165 - Overnight Parking Fee          | 214,981                  | 317,816     | 102,835                                | 48                  | (354,420)            | 3,273,312    | 3,108,092    | (165,219)                              | (5)                 | 1,470,699            |
| Total Aircraft Parking Fees            | 981,184                  | 1,079,250   | 98,066                                 | 10                  | 779,971              | 10,535,302   | 11,077,546   | 542,244                                | 5                   | 8,481,961            |
| Building and Other Rents               |                          |             |                                        |                     |                      |              |              |                                        |                     |                      |
| 41210 - Terminal Rent                  | 11,724,637               | 12,229,031  | 504,395                                | 4                   | 10,750,559           | 107,446,221  | 108,619,041  | 1,172,821                              | 1                   | 95,309,462           |
| 41215 - Federal Inspection Services    | 305,417                  | 273,772     | (31,645)                               | (10)                | 224,630              | 2,674,196    | 2,477,197    | (196,999)                              | (7)                 | 2,378,280            |
| Total Building and Other Rents         | 12,030,054               | 12,502,803  | 472,750                                | 4                   | 10,975,189           | 110,120,417  | 111,096,238  | 975,821                                | 1                   | 97,687,742           |
| <b>CUPPS Support Charges</b>           |                          |             |                                        |                     |                      |              |              |                                        |                     |                      |
| 41400 - Common Use Fees                | 813,073                  | 907,483     | 94,410                                 | 12                  | 953,559              | 7,522,389    | 7,908,560    | 386,171                                | 5                   | 8,040,494            |
| Total CUPPS Support Charges            | 813,073                  | 907,483     | 94,410                                 | 12                  | 953,559              | 7,522,389    | 7,908,560    | 386,171                                | 5                   | 8,040,494            |
| Other Aviation                         |                          |             |                                        |                     |                      |              |              |                                        |                     |                      |
| 43100 - Fuel Franchise Fees            | 13,108                   | 11,733      | (1,376)                                | (10)                | 23,257               | 206,150      | 178,024      | (28,126)                               | (14)                | 201,318              |
| 43115 - Other Aviation                 | 0                        | 0           | 0                                      | 0                   | 0                    | 0            | 0            | 0                                      | 0                   | 1,569                |
| 43140 - Air Service Incentive Rebates  | (216,228)                | (185,995)   | 30,233                                 | 14                  | (335,530)            | (2,090,054)  | (1,614,258)  | 475,797                                | 23                  | (3,216,591)          |
| Total Other Aviation                   | (203,120)                | (174,263)   | 28,857                                 | 14                  | (312,274)            | (1,883,904)  | (1,436,234)  | 447,670                                | 24                  | (3,013,703)          |
| Non-Airline Terminal Rents             |                          |             |                                        |                     |                      |              |              |                                        |                     |                      |
| 45010 - Terminal Rent - Non-Airline    | 219,078                  | 227,167     | 8,089                                  | 4                   | 213,124              | 1,944,279    | 2,048,443    | 104,164                                | 5                   | 1,960,566            |
| Total Non-Airline Terminal Rents       | 219,078                  | 227,167     | 8,089                                  |                     | 213,124              | 1,944,279    | 2,048,443    | 104,164                                |                     | 1,960,566            |