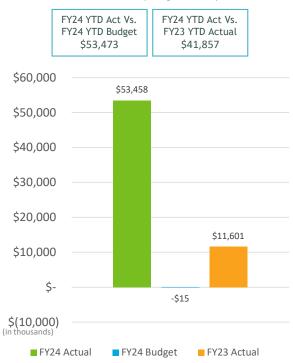

# SAN DIEGO COUNTY REGIONAL AIRPORT AUTHORITY Statements of Revenues, Expenses, and Changes in Net Position For the Nine Months Ended March 31, 2024 and 2023 (Unaudited)

|                                           | (U                          | naudited)                |                         |        |                          |
|-------------------------------------------|-----------------------------|--------------------------|-------------------------|--------|--------------------------|
|                                           |                             |                          | Variance<br>Favorable   | %      | Prior                    |
|                                           | Budget                      | Actual                   | (Unfavorable)           | Change | Year                     |
| Operating revenues:                       |                             |                          |                         |        |                          |
| Aviation revenue:                         |                             |                          |                         |        |                          |
| Landing fees                              | \$ 40,043,914               | \$ 39,317,130            | \$ (726,784)            | (2)%   | \$ 33,325,592            |
| Aircraft parking fees                     | 10,535,302                  | 11,077,546               | 542,244                 | 5%     | 8,481,961                |
| Building rentals                          | 110,120,417                 | 111,096,238              | 975,821                 | 1%     | 97,687,742               |
| CUPPS Support Charges                     | 7,522,389                   | 7,908,560                | 386,171                 | 5%     | 8,040,494                |
| Other aviation revenue                    | (1,883,904)                 | (1,436,234)              | 447,670                 | 24%    | (3,013,703)              |
| Terminal rent non-airline                 | 1,944,279                   | 2,048,443                | 104,164                 | 5%     | 1,960,566                |
| Terminal concessions                      | 24,141,952                  | 24,922,279               | 780,327                 | 3%     | 23,204,263               |
| Rental car license fees                   | 29,496,615                  | 28,541,322               | (955,293)               | (3)%   | 29,804,022               |
| Rental car center cost recovery           | 1,579,446                   | 2,434,641                | 855,195                 | 54%    | 2,074,295                |
| License fees other                        | 6,332,114                   | 7,089,988                | 757,874                 | 12%    | 6,371,417                |
| Parking revenue                           | 38,170,844                  | 37,402,541               | (768,303)               | (2)%   | 32,463,677               |
| Ground transportation permits and citatio | 15,134,012                  | 15,904,790               | 770,778                 | 5%     | 13,758,665               |
| Ground rentals                            | 19,374,352                  | 19,832,231               | 457,879                 | 2%     | 18,743,216               |
| Grant reimbursements                      | 221,600                     | 227,280                  | 5,680                   | 3%     | 219,200                  |
| Other operating revenue                   | 1,370,283                   | 2,177,450                | 807,167                 | 59%    | 2,274,519                |
| Total operating revenues                  | 304,103,615                 | 308,544,205              | 4,440,590               | 1%     | 275,395,926              |
|                                           | <u> </u>                    |                          | <u> </u>                |        |                          |
| Operating expenses:                       | 42.450.064                  | 44 427 040               | 1 221 246               | 20/    | 20.400.506               |
| Salaries and benefits                     | 42,459,064                  | 41,137,818               | 1,321,246               | 3%     | 38,188,596               |
| Contractual services                      | 41,333,426                  | 39,072,725               | 2,260,701               | 5%     | 33,128,761               |
| Safety and security                       | 26,160,896                  | 27,095,471               | (934,575)               | (4)%   | 24,899,238               |
| Space rental                              | 7,926,130                   | 7,933,843                | (7,713)                 | -      | 7,878,996                |
| Utilities                                 | 16,487,738                  | 15,724,238               | 763,500                 | 5%     | 12,814,027               |
| Maintenance                               | 9,050,009                   | 10,952,859               | (1,902,850)             | (21)%  | 8,754,224                |
| Equipment and systems                     | 279,999                     | 271,844                  | 8,155                   | 3%     | 249,767                  |
| Materials and supplies                    | 524,528                     | 461,644                  | 62,884                  | 12%    | 455,396                  |
| Insurance                                 | 1,664,367                   | 1,725,323                | (60,956)                | (4)%   | 1,504,688                |
| Employee development and support          | 658,437                     | 482,725                  | 175,712                 | 27%    | 445,439                  |
| Business development                      | 2,205,179                   | 1,914,619                | 290,560                 | 13%    | 1,358,688                |
| Equipment rentals and repairs             | 3,563,601                   | 3,518,719                | 44,882                  | 1%     | 2,905,272                |
| Total operating expenses                  | 152,313,374                 | 150,291,828              | 2,021,546               | 1%     | 132,583,092              |
| Depreciation                              | 84,656,026                  | 84,656,026               | -                       | -      | 92,778,464               |
| Operating income (loss)                   | 67,134,216                  | 73,596,352               | 6,462,136               | 10%    | 50,034,371               |
| Nonoperating revenue (expenses):          |                             |                          |                         |        |                          |
| Passenger facility charges                | 33,163,869                  | 33,985,456               | 821,587                 | 2%     | 32,985,595               |
| Customer facility charges                 | 25,657,273                  | 26,075,402               | 418,129                 | 2%     | 25,176,688               |
| Federal Relief Grants                     | 25,057,275                  | 20,075,402               | -10,125                 | 270    | 23,170,000               |
| Quieter Home Program                      | (1,485,357)                 | (1,502,578)              | (17,221)                | (1)%   | (2,076,578)              |
| Interest income                           | 32,814,274                  | 50,984,131               | 18,169,857              | 55%    | 26,100,177               |
|                                           |                             | (134,609,997)            |                         |        |                          |
| Interest expense Bond amortization costs  | (122,055,738)<br>19,615,362 |                          | (12,554,259)            | (10)%  | (109,020,448)            |
|                                           |                             | 19,486,952<br>52,456,455 | (128,410)<br>53,471,455 | (1)%   | 20,076,734<br>11,600,864 |
| Other nonoperating income (expenses)      | (15,000)                    | 53,456,455               |                         | 4900/  |                          |
| Nonoperating revenue, net                 | (12,305,317)                | 47,875,821               | 60,181,138              | 489%   | 4,843,032                |
| Change in net position before             | E4 020 000                  | 124 472 472              | 66 642 274              | 1220/  | E4 077 400               |
| capital grant contributions               | 54,828,899                  | 121,472,173              | <b>66,643,274</b>       | 122%   | 54,877,403               |
| Capital grant contributions               | 49,614,164                  | 93,457,826               | 43,843,661              | 88%    | 29,525,064               |
| Change in net position                    | \$ 104,443,063              | \$ 214,929,998           | \$ 110,486,935          | 106%   | \$ 84,402,467            |