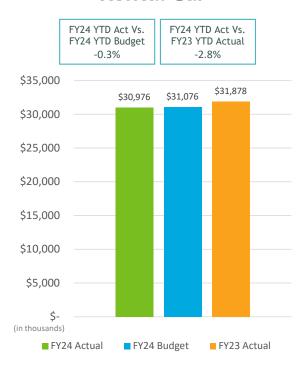

# SAN DIEGO COUNTY REGIONAL AIRPORT AUTHORITY Statements of Revenues, Expenses, and Changes in Net Position For the Nine Months Ended March 31, 2024 and 2023 (Unaudited)

|                                           | (U                          | naudited)                |                         |        |                          |
|-------------------------------------------|-----------------------------|--------------------------|-------------------------|--------|--------------------------|
|                                           |                             |                          | Variance<br>Favorable   | %      | Prior                    |
|                                           | Budget                      | Actual                   | (Unfavorable)           | Change | Year                     |
| Operating revenues:                       |                             |                          |                         |        |                          |
| Aviation revenue:                         |                             |                          |                         |        |                          |
| Landing fees                              | \$ 40,043,914               | \$ 39,317,130            | \$ (726,784)            | (2)%   | \$ 33,325,592            |
| Aircraft parking fees                     | 10,535,302                  | 11,077,546               | 542,244                 | 5%     | 8,481,961                |
| Building rentals                          | 110,120,417                 | 111,096,238              | 975,821                 | 1%     | 97,687,742               |
| CUPPS Support Charges                     | 7,522,389                   | 7,908,560                | 386,171                 | 5%     | 8,040,494                |
| Other aviation revenue                    | (1,883,904)                 | (1,436,234)              | 447,670                 | 24%    | (3,013,703)              |
| Terminal rent non-airline                 | 1,944,279                   | 2,048,443                | 104,164                 | 5%     | 1,960,566                |
| Terminal concessions                      | 24,141,952                  | 24,922,279               | 780,327                 | 3%     | 23,204,263               |
| Rental car license fees                   | 29,496,615                  | 28,541,322               | (955,293)               | (3)%   | 29,804,022               |
| Rental car center cost recovery           | 1,579,446                   | 2,434,641                | 855,195                 | 54%    | 2,074,295                |
| License fees other                        | 6,332,114                   | 7,089,988                | 757,874                 | 12%    | 6,371,417                |
| Parking revenue                           | 38,170,844                  | 37,402,541               | (768,303)               | (2)%   | 32,463,677               |
| Ground transportation permits and citatio | 15,134,012                  | 15,904,790               | 770,778                 | 5%     | 13,758,665               |
| Ground rentals                            | 19,374,352                  | 19,832,231               | 457,879                 | 2%     | 18,743,216               |
| Grant reimbursements                      | 221,600                     | 227,280                  | 5,680                   | 3%     | 219,200                  |
| Other operating revenue                   | 1,370,283                   | 2,177,450                | 807,167                 | 59%    | 2,274,519                |
| Total operating revenues                  | 304,103,615                 | 308,544,205              | 4,440,590               | 1%     | 275,395,926              |
|                                           | <u> </u>                    |                          | <u> </u>                |        |                          |
| Operating expenses:                       | 42.450.064                  | 44 427 040               | 1 221 246               | 20/    | 20.400.506               |
| Salaries and benefits                     | 42,459,064                  | 41,137,818               | 1,321,246               | 3%     | 38,188,596               |
| Contractual services                      | 41,333,426                  | 39,072,725               | 2,260,701               | 5%     | 33,128,761               |
| Safety and security                       | 26,160,896                  | 27,095,471               | (934,575)               | (4)%   | 24,899,238               |
| Space rental                              | 7,926,130                   | 7,933,843                | (7,713)                 | -      | 7,878,996                |
| Utilities                                 | 16,487,738                  | 15,724,238               | 763,500                 | 5%     | 12,814,027               |
| Maintenance                               | 9,050,009                   | 10,952,859               | (1,902,850)             | (21)%  | 8,754,224                |
| Equipment and systems                     | 279,999                     | 271,844                  | 8,155                   | 3%     | 249,767                  |
| Materials and supplies                    | 524,528                     | 461,644                  | 62,884                  | 12%    | 455,396                  |
| Insurance                                 | 1,664,367                   | 1,725,323                | (60,956)                | (4)%   | 1,504,688                |
| Employee development and support          | 658,437                     | 482,725                  | 175,712                 | 27%    | 445,439                  |
| Business development                      | 2,205,179                   | 1,914,619                | 290,560                 | 13%    | 1,358,688                |
| Equipment rentals and repairs             | 3,563,601                   | 3,518,719                | 44,882                  | 1%     | 2,905,272                |
| Total operating expenses                  | 152,313,374                 | 150,291,828              | 2,021,546               | 1%     | 132,583,092              |
| Depreciation                              | 84,656,026                  | 84,656,026               | -                       | -      | 92,778,464               |
| Operating income (loss)                   | 67,134,216                  | 73,596,352               | 6,462,136               | 10%    | 50,034,371               |
| Nonoperating revenue (expenses):          |                             |                          |                         |        |                          |
| Passenger facility charges                | 33,163,869                  | 33,985,456               | 821,587                 | 2%     | 32,985,595               |
| Customer facility charges                 | 25,657,273                  | 26,075,402               | 418,129                 | 2%     | 25,176,688               |
| Federal Relief Grants                     | 25,057,275                  | 20,075,402               | -10,125                 | 270    | 23,170,000               |
| Quieter Home Program                      | (1,485,357)                 | (1,502,578)              | (17,221)                | (1)%   | (2,076,578)              |
| Interest income                           | 32,814,274                  | 50,984,131               | 18,169,857              | 55%    | 26,100,177               |
|                                           |                             | (134,609,997)            |                         |        |                          |
| Interest expense Bond amortization costs  | (122,055,738)<br>19,615,362 |                          | (12,554,259)            | (10)%  | (109,020,448)            |
|                                           |                             | 19,486,952<br>52,456,455 | (128,410)<br>53,471,455 | (1)%   | 20,076,734<br>11,600,864 |
| Other nonoperating income (expenses)      | (15,000)                    | 53,456,455               |                         | 4900/  |                          |
| Nonoperating revenue, net                 | (12,305,317)                | 47,875,821               | 60,181,138              | 489%   | 4,843,032                |
| Change in net position before             | E4 020 000                  | 124 472 472              | 66 642 274              | 1220/  | E4 077 400               |
| capital grant contributions               | 54,828,899                  | 121,472,173              | <b>66,643,274</b>       | 122%   | 54,877,403               |
| Capital grant contributions               | 49,614,164                  | 93,457,826               | 43,843,661              | 88%    | 29,525,064               |
| Change in net position                    | \$ 104,443,063              | \$ 214,929,998           | \$ 110,486,935          | 106%   | \$ 84,402,467            |