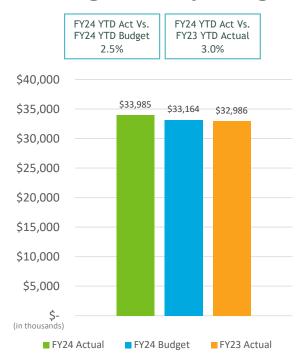

# SAN DIEGO COUNTY REGIONAL AIRPORT AUTHORITY Statements of Revenues, Expenses, and Changes in Net Position For the Nine Months Ended March 31, 2024 and 2023 (Unaudited)

|                                           | (U                          | naudited)                |                         |        |                          |
|-------------------------------------------|-----------------------------|--------------------------|-------------------------|--------|--------------------------|
|                                           |                             |                          | Variance<br>Favorable   | %      | Prior                    |
|                                           | Budget                      | Actual                   | (Unfavorable)           | Change | Year                     |
| Operating revenues:                       |                             |                          |                         |        |                          |
| Aviation revenue:                         |                             |                          |                         |        |                          |
| Landing fees                              | \$ 40,043,914               | \$ 39,317,130            | \$ (726,784)            | (2)%   | \$ 33,325,592            |
| Aircraft parking fees                     | 10,535,302                  | 11,077,546               | 542,244                 | 5%     | 8,481,961                |
| Building rentals                          | 110,120,417                 | 111,096,238              | 975,821                 | 1%     | 97,687,742               |
| CUPPS Support Charges                     | 7,522,389                   | 7,908,560                | 386,171                 | 5%     | 8,040,494                |
| Other aviation revenue                    | (1,883,904)                 | (1,436,234)              | 447,670                 | 24%    | (3,013,703)              |
| Terminal rent non-airline                 | 1,944,279                   | 2,048,443                | 104,164                 | 5%     | 1,960,566                |
| Terminal concessions                      | 24,141,952                  | 24,922,279               | 780,327                 | 3%     | 23,204,263               |
| Rental car license fees                   | 29,496,615                  | 28,541,322               | (955,293)               | (3)%   | 29,804,022               |
| Rental car center cost recovery           | 1,579,446                   | 2,434,641                | 855,195                 | 54%    | 2,074,295                |
| License fees other                        | 6,332,114                   | 7,089,988                | 757,874                 | 12%    | 6,371,417                |
| Parking revenue                           | 38,170,844                  | 37,402,541               | (768,303)               | (2)%   | 32,463,677               |
| Ground transportation permits and citatio | 15,134,012                  | 15,904,790               | 770,778                 | 5%     | 13,758,665               |
| Ground rentals                            | 19,374,352                  | 19,832,231               | 457,879                 | 2%     | 18,743,216               |
| Grant reimbursements                      | 221,600                     | 227,280                  | 5,680                   | 3%     | 219,200                  |
| Other operating revenue                   | 1,370,283                   | 2,177,450                | 807,167                 | 59%    | 2,274,519                |
| Total operating revenues                  | 304,103,615                 | 308,544,205              | 4,440,590               | 1%     | 275,395,926              |
|                                           | <u> </u>                    |                          | <u> </u>                |        |                          |
| Operating expenses:                       | 42.450.064                  | 44 427 040               | 1 221 246               | 20/    | 20.400.506               |
| Salaries and benefits                     | 42,459,064                  | 41,137,818               | 1,321,246               | 3%     | 38,188,596               |
| Contractual services                      | 41,333,426                  | 39,072,725               | 2,260,701               | 5%     | 33,128,761               |
| Safety and security                       | 26,160,896                  | 27,095,471               | (934,575)               | (4)%   | 24,899,238               |
| Space rental                              | 7,926,130                   | 7,933,843                | (7,713)                 | -      | 7,878,996                |
| Utilities                                 | 16,487,738                  | 15,724,238               | 763,500                 | 5%     | 12,814,027               |
| Maintenance                               | 9,050,009                   | 10,952,859               | (1,902,850)             | (21)%  | 8,754,224                |
| Equipment and systems                     | 279,999                     | 271,844                  | 8,155                   | 3%     | 249,767                  |
| Materials and supplies                    | 524,528                     | 461,644                  | 62,884                  | 12%    | 455,396                  |
| Insurance                                 | 1,664,367                   | 1,725,323                | (60,956)                | (4)%   | 1,504,688                |
| Employee development and support          | 658,437                     | 482,725                  | 175,712                 | 27%    | 445,439                  |
| Business development                      | 2,205,179                   | 1,914,619                | 290,560                 | 13%    | 1,358,688                |
| Equipment rentals and repairs             | 3,563,601                   | 3,518,719                | 44,882                  | 1%     | 2,905,272                |
| Total operating expenses                  | 152,313,374                 | 150,291,828              | 2,021,546               | 1%     | 132,583,092              |
| Depreciation                              | 84,656,026                  | 84,656,026               | -                       | -      | 92,778,464               |
| Operating income (loss)                   | 67,134,216                  | 73,596,352               | 6,462,136               | 10%    | 50,034,371               |
| Nonoperating revenue (expenses):          |                             |                          |                         |        |                          |
| Passenger facility charges                | 33,163,869                  | 33,985,456               | 821,587                 | 2%     | 32,985,595               |
| Customer facility charges                 | 25,657,273                  | 26,075,402               | 418,129                 | 2%     | 25,176,688               |
| Federal Relief Grants                     | 25,057,275                  | 20,075,402               | -10,125                 | 270    | 23,170,000               |
| Quieter Home Program                      | (1,485,357)                 | (1,502,578)              | (17,221)                | (1)%   | (2,076,578)              |
| Interest income                           | 32,814,274                  | 50,984,131               | 18,169,857              | 55%    | 26,100,177               |
|                                           |                             | (134,609,997)            |                         |        |                          |
| Interest expense Bond amortization costs  | (122,055,738)<br>19,615,362 |                          | (12,554,259)            | (10)%  | (109,020,448)            |
|                                           |                             | 19,486,952<br>52,456,455 | (128,410)<br>53,471,455 | (1)%   | 20,076,734<br>11,600,864 |
| Other nonoperating income (expenses)      | (15,000)                    | 53,456,455               |                         | 4900/  |                          |
| Nonoperating revenue, net                 | (12,305,317)                | 47,875,821               | 60,181,138              | 489%   | 4,843,032                |
| Change in net position before             | E4 020 000                  | 124 472 472              | 66 642 274              | 1220/  | E4 077 400               |
| capital grant contributions               | 54,828,899                  | 121,472,173              | <b>66,643,274</b>       | 122%   | 54,877,403               |
| Capital grant contributions               | 49,614,164                  | 93,457,826               | 43,843,661              | 88%    | 29,525,064               |
| Change in net position                    | \$ 104,443,063              | \$ 214,929,998           | \$ 110,486,935          | 106%   | \$ 84,402,467            |