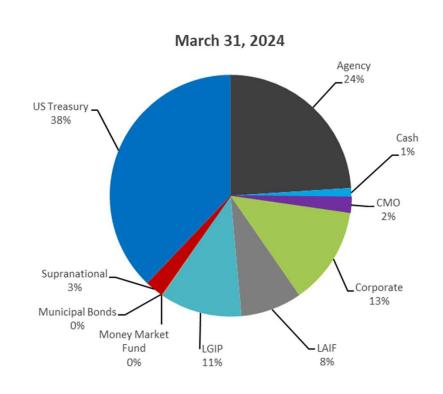

3. REVIEW OF THE AUTHORITY INVESTMENT REPORT AS OF FEBRUARY 29, 2024:

Geoff Bryant, Manager, Airport Finance, provided a presentation on the Investment Report as of February 29, 2024, that included Portfolio Characteristics, U.S Treasury Yield Curve, Sector Distribution, Quality & Maturity Distribution, Investment Performance and Bond Proceeds.