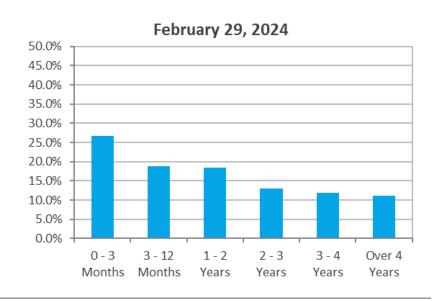

Board Member Cabrera suggested that annual updates from the Chandler Asset Management team be provided to the Committee.

4. **REVIEW OF THE AUTHORITY INVESTMENT REPORT AS OF JANUARY 31, 2024:**Geoff Bryant, Manager, Airport Finance, provided a presentation on the Investment Report as of January 31, 2024, that included Portfolio Characteristics, U.S Treasury Yield Curve, Sector Distribution, Quality & Maturity Distribution, Investment Performance and Bond Proceeds.