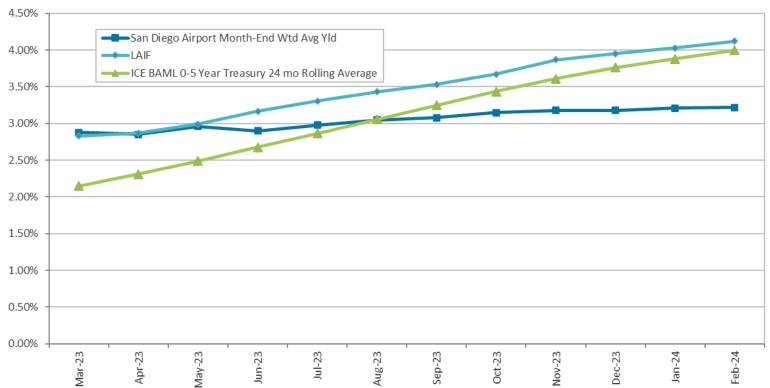

Board Member Cabrera suggested that annual updates from the Chandler Asset Management team be provided to the Committee.

4. **REVIEW OF THE AUTHORITY INVESTMENT REPORT AS OF JANUARY 31, 2024:**Geoff Bryant, Manager, Airport Finance, provided a presentation on the Investment Report as of January 31, 2024, that included Portfolio Characteristics, U.S Treasury Yield Curve, Sector Distribution, Quality & Maturity Distribution, Investment Performance and Bond Proceeds.