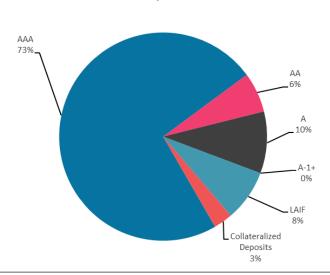

Board Member Cabrera suggested that annual updates from the Chandler Asset Management team be provided to the Committee.

4. **REVIEW OF THE AUTHORITY INVESTMENT REPORT AS OF JANUARY 31, 2024:**Geoff Bryant, Manager, Airport Finance, provided a presentation on the Investment Report as of January 31, 2024, that included Portfolio Characteristics, U.S Treasury Yield Curve, Sector Distribution, Quality & Maturity Distribution, Investment Performance and Bond Proceeds.