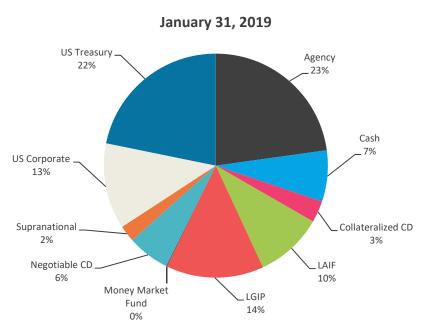

3. REVIEW OF THE AUTHORITY'S INVESTMENT REPORT AS OF JANUARY 31, 2019:

Presented by: Geoff Bryant, Manager, Airport Finance