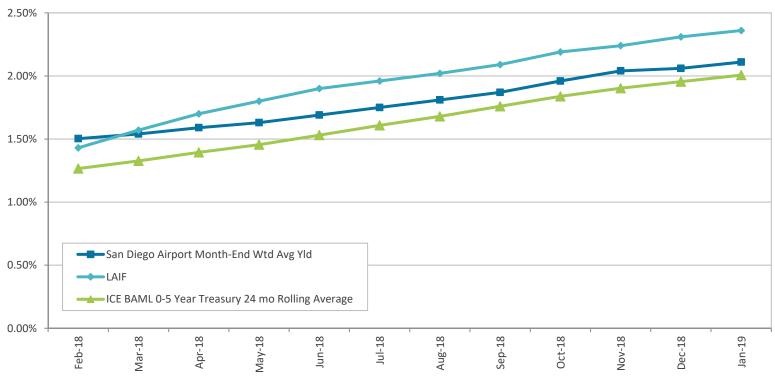

3. REVIEW OF THE AUTHORITY'S INVESTMENT REPORT AS OF JANUARY 31, 2019:

Presented by: Geoff Bryant, Manager, Airport Finance