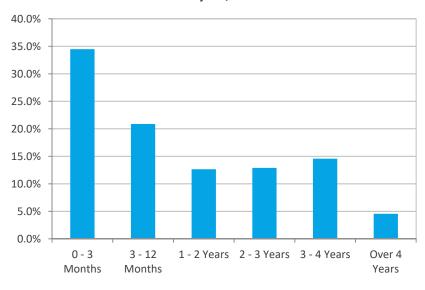

3. REVIEW OF THE AUTHORITY'S INVESTMENT REPORT AS OF JANUARY 31, 2019:

Presented by: Geoff Bryant, Manager, Airport Finance