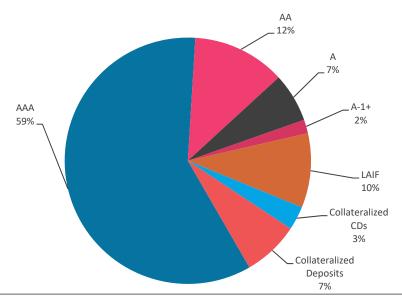

3. REVIEW OF THE AUTHORITY'S INVESTMENT REPORT AS OF JANUARY 31, 2019:

Presented by: Geoff Bryant, Manager, Airport Finance