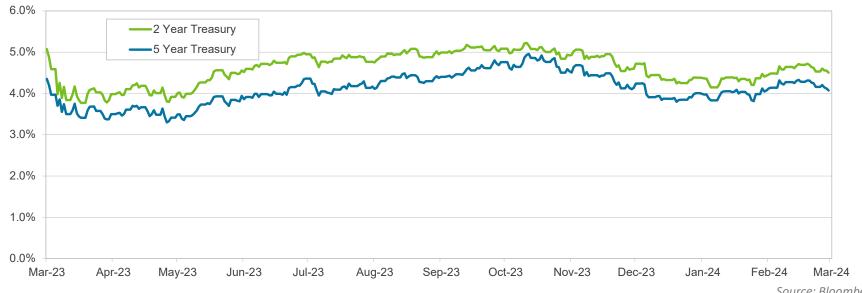

Board Member Cabrera suggested that annual updates from the Chandler Asset Management team be provided to the Committee.

4. **REVIEW OF THE AUTHORITY INVESTMENT REPORT AS OF JANUARY 31, 2024:**Geoff Bryant, Manager, Airport Finance, provided a presentation on the Investment Report as of January 31, 2024, that included Portfolio Characteristics, U.S Treasury Yield Curve, Sector Distribution, Quality & Maturity Distribution, Investment Performance and Bond Proceeds.