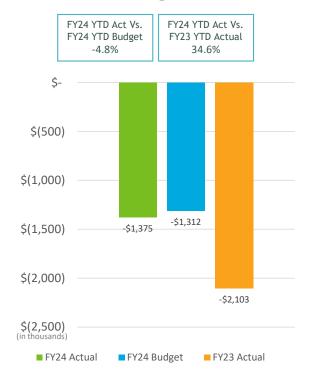

# SAN DIEGO COUNTY REGIONAL AIRPORT AUTHORITY Statements of Revenues, Expenses, and Changes in Net Position For the Eight Months Ended February 29, 2024 and 2023 (Unaudited)

|                                                    | (U               | naudited)        |                |             |               |
|----------------------------------------------------|------------------|------------------|----------------|-------------|---------------|
|                                                    |                  |                  | Variance       |             |               |
|                                                    |                  |                  | Favorable      | %           | Prior         |
|                                                    | Budget           | Actual           | (Unfavorable)  | Change      | Year          |
| Operating revenues:                                |                  |                  |                |             |               |
| Aviation revenue:                                  | ¢ 25.674.466     | ¢ 25.020.704     | t (C40.762)    | (2)0/       | ¢ 20.555.207  |
| Landing fees                                       | \$ 35,671,466    | \$ 35,030,704    | \$ (640,762)   | (2)%        | \$ 29,555,297 |
| Aircraft parking fees                              | 9,554,118        | 9,998,296        | 444,178        | 5%          | 7,701,990     |
| Building rentals                                   | 98,090,363       | 98,593,435       | 503,072        | 1%          | 86,712,553    |
| CUPPS Support Charges                              | 6,709,316        | 7,001,077        | 291,761        | 4%          | 7,086,935     |
| Other aviation revenue                             | (1,680,784)      | (1,261,971)      | 418,813        | 25%         | (2,701,430)   |
| Terminal rent non-airline                          | 1,725,201        | 1,821,276        | 96,075         | 6%          | 1,747,442     |
| Terminal concessions                               | 21,536,639       | 22,001,248       | 464,609        | 2%          | 20,519,985    |
| Rental car license fees                            | 25,990,296       | 26,663,912       | 673,616        | 3%          | 26,505,090    |
| Rental car center cost recovery                    | 1,403,952        | 2,145,912        | 741,960        | 53%         | 1,862,374     |
| License fees other                                 | 5,771,021        | 6,276,605        | 505,584        | 9%          | 5,585,020     |
| Parking revenue                                    | 33,985,027       | 33,129,654       | (855,373)      | (3)%        | 28,076,288    |
| Ground transportation permits and citation         |                  | 14,045,292       | 691,788        | 5%          | 12,123,826    |
| Ground rentals                                     | 17,221,647       | 17,642,297       | 420,650        | 2%          | 16,597,303    |
| Grant reimbursements                               | 196,800          | 200,000          | 3,200          | 2%          | 194,400       |
| Other operating revenue                            | 1,235,055        | 2,026,239        | 791,184        | 64%         | 2,108,915     |
| Total operating revenues                           | 270,763,621      | 275,313,976      | 4,550,355      | 2%          | 243,675,988   |
| Operating expenses:                                |                  |                  |                |             |               |
| Salaries and benefits                              | 37,913,940       | 36,537,261       | 1,376,679      | 4%          | 34,021,595    |
| Contractual services                               | 36,485,657       | 34,685,786       | 1,799,871      | 5%          | 29,289,788    |
| Safety and security                                | 23,377,408       | 23,836,293       | (458,885)      | (2)%        | 22,405,596    |
| Space rental                                       | 7,044,860        | 7,051,619        | (6,759)        | -           | 7,004,733     |
| Utilities                                          | 14,844,670       | 14,148,792       | 695,878        | 5%          | 11,219,253    |
| Maintenance                                        | 7,873,016        | 7,925,267        | (52,251)       | (1)%        | 7,743,683     |
| Equipment and systems                              | 183,705          | 239,102          | (55,397)       | (30)%       | 218,780       |
| Materials and supplies                             | 451,956          | 421,741          | 30,215         | 7%          | 420,003       |
| Insurance                                          | 1,479,593        | 1,532,554        | (52,961)       | (4)%        | 1,244,189     |
| Employee development and support                   | 585,912          | 428,924          | 156,988        | 27%         | 414,651       |
| Business development                               | 1,885,286        | 1,439,405        | 445,881        | 24%         | 1,265,324     |
| Equipment rentals and repairs                      | 3,184,481        | 2,989,272        | 195,209        | 6%          | 2,603,640     |
| Total operating expenses                           | 135,310,484      | 131,236,016      | 4,074,468      | 3%          | 117,851,235   |
| Depreciation                                       | 75,416,584       | 75,416,584       |                | _           | 83,367,317    |
| Operating income (loss)                            | 60,036,554       | 68,661,377       | 8,624,823      | 14%         | 42,457,436    |
| Nonoperating revenue (expenses):                   |                  |                  |                |             |               |
| Passenger facility charges                         | 21 220 600       | 22 112 000       | 1,893,299      | 6%          | 20 064 024    |
| 9 9                                                | 31,220,690       | 33,113,989       |                | 090         | 30,964,024    |
| Customer facility charges<br>Federal Relief Grants | 22,885,832       | 22,950,019       | 64,187         | -           | 22,254,630    |
|                                                    | -<br>(1 212 2EE) | -<br>(1 27E 122) | (62.767)       | -<br>(E)0/  | (2.102.605)   |
| Quieter Home Program                               | (1,312,355)      | (1,375,122)      | (62,767)       | (5)%<br>57% | (2,102,685)   |
| Interest income                                    | 28,946,276       | 45,374,708       | 16,428,432     | 57%         | 21,518,849    |
| Interest expense                                   | (106,254,124)    | (118,920,977)    | (12,666,853)   | (12)%       | (96,880,922)  |
| Bond amortization costs                            | 17,451,641       | 17,348,872       | (102,769)      | (1)%        | 17,860,776    |
| Other nonoperating income (expenses)               | (14,999)         | 49,078,323       | 49,093,322     | -           | (4,889,178)   |
| Nonoperating revenue, net                          | (7,077,039)      | 47,569,812       | 54,646,851     | 772%        | (11,274,506)  |
| Change in net position before                      | F2 0F2 F4-       | 446 004 400      | 62.074.67      | 4400/       | 24 402 022    |
| capital grant contributions                        | 52,959,515       | 116,231,189      | 63,271,674     | 119%        | 31,182,930    |
| Capital grant contributions                        | 44,104,606       | 84,200,505       | 40,095,899     | 91%         | 26,309,148    |
| Change in net position                             | \$ 97,064,121    | \$ 200,431,694   | \$ 103,367,573 | 106%        | \$ 57,492,078 |