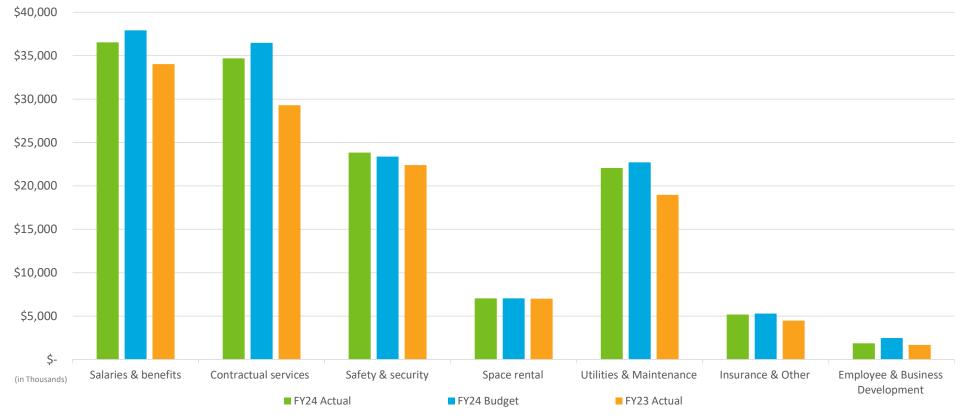

# SAN DIEGO COUNTY REGIONAL AIRPORT AUTHORITY Statements of Revenues, Expenses, and Changes in Net Position For the Eight Months Ended February 29, 2024 and 2023 (Unaudited)

|                                                    | (U               | naudited)        |                |             |               |
|----------------------------------------------------|------------------|------------------|----------------|-------------|---------------|
|                                                    |                  |                  | Variance       |             |               |
|                                                    |                  |                  | Favorable      | %           | Prior         |
|                                                    | Budget           | Actual           | (Unfavorable)  | Change      | Year          |
| Operating revenues:                                |                  |                  |                |             |               |
| Aviation revenue:                                  | ¢ 25.674.466     | ¢ 25.020.704     | t (C40.762)    | (2)0/       | ¢ 20.555.207  |
| Landing fees                                       | \$ 35,671,466    | \$ 35,030,704    | \$ (640,762)   | (2)%        | \$ 29,555,297 |
| Aircraft parking fees                              | 9,554,118        | 9,998,296        | 444,178        | 5%          | 7,701,990     |
| Building rentals                                   | 98,090,363       | 98,593,435       | 503,072        | 1%          | 86,712,553    |
| CUPPS Support Charges                              | 6,709,316        | 7,001,077        | 291,761        | 4%          | 7,086,935     |
| Other aviation revenue                             | (1,680,784)      | (1,261,971)      | 418,813        | 25%         | (2,701,430)   |
| Terminal rent non-airline                          | 1,725,201        | 1,821,276        | 96,075         | 6%          | 1,747,442     |
| Terminal concessions                               | 21,536,639       | 22,001,248       | 464,609        | 2%          | 20,519,985    |
| Rental car license fees                            | 25,990,296       | 26,663,912       | 673,616        | 3%          | 26,505,090    |
| Rental car center cost recovery                    | 1,403,952        | 2,145,912        | 741,960        | 53%         | 1,862,374     |
| License fees other                                 | 5,771,021        | 6,276,605        | 505,584        | 9%          | 5,585,020     |
| Parking revenue                                    | 33,985,027       | 33,129,654       | (855,373)      | (3)%        | 28,076,288    |
| Ground transportation permits and citation         |                  | 14,045,292       | 691,788        | 5%          | 12,123,826    |
| Ground rentals                                     | 17,221,647       | 17,642,297       | 420,650        | 2%          | 16,597,303    |
| Grant reimbursements                               | 196,800          | 200,000          | 3,200          | 2%          | 194,400       |
| Other operating revenue                            | 1,235,055        | 2,026,239        | 791,184        | 64%         | 2,108,915     |
| Total operating revenues                           | 270,763,621      | 275,313,976      | 4,550,355      | 2%          | 243,675,988   |
| Operating expenses:                                |                  |                  |                |             |               |
| Salaries and benefits                              | 37,913,940       | 36,537,261       | 1,376,679      | 4%          | 34,021,595    |
| Contractual services                               | 36,485,657       | 34,685,786       | 1,799,871      | 5%          | 29,289,788    |
| Safety and security                                | 23,377,408       | 23,836,293       | (458,885)      | (2)%        | 22,405,596    |
| Space rental                                       | 7,044,860        | 7,051,619        | (6,759)        | -           | 7,004,733     |
| Utilities                                          | 14,844,670       | 14,148,792       | 695,878        | 5%          | 11,219,253    |
| Maintenance                                        | 7,873,016        | 7,925,267        | (52,251)       | (1)%        | 7,743,683     |
| Equipment and systems                              | 183,705          | 239,102          | (55,397)       | (30)%       | 218,780       |
| Materials and supplies                             | 451,956          | 421,741          | 30,215         | 7%          | 420,003       |
| Insurance                                          | 1,479,593        | 1,532,554        | (52,961)       | (4)%        | 1,244,189     |
| Employee development and support                   | 585,912          | 428,924          | 156,988        | 27%         | 414,651       |
| Business development                               | 1,885,286        | 1,439,405        | 445,881        | 24%         | 1,265,324     |
| Equipment rentals and repairs                      | 3,184,481        | 2,989,272        | 195,209        | 6%          | 2,603,640     |
| Total operating expenses                           | 135,310,484      | 131,236,016      | 4,074,468      | 3%          | 117,851,235   |
| Depreciation                                       | 75,416,584       | 75,416,584       |                | _           | 83,367,317    |
| Operating income (loss)                            | 60,036,554       | 68,661,377       | 8,624,823      | 14%         | 42,457,436    |
| Nonoperating revenue (expenses):                   |                  |                  |                |             |               |
| Passenger facility charges                         | 21 220 600       | 22 112 000       | 1,893,299      | 6%          | 20 064 024    |
| 9 9                                                | 31,220,690       | 33,113,989       |                | 090         | 30,964,024    |
| Customer facility charges<br>Federal Relief Grants | 22,885,832       | 22,950,019       | 64,187         | -           | 22,254,630    |
|                                                    | -<br>(1 212 2EE) | -<br>(1 27E 122) | (62.767)       | -<br>(E)0/  | (2.102.605)   |
| Quieter Home Program                               | (1,312,355)      | (1,375,122)      | (62,767)       | (5)%<br>57% | (2,102,685)   |
| Interest income                                    | 28,946,276       | 45,374,708       | 16,428,432     | 57%         | 21,518,849    |
| Interest expense                                   | (106,254,124)    | (118,920,977)    | (12,666,853)   | (12)%       | (96,880,922)  |
| Bond amortization costs                            | 17,451,641       | 17,348,872       | (102,769)      | (1)%        | 17,860,776    |
| Other nonoperating income (expenses)               | (14,999)         | 49,078,323       | 49,093,322     | -           | (4,889,178)   |
| Nonoperating revenue, net                          | (7,077,039)      | 47,569,812       | 54,646,851     | 772%        | (11,274,506)  |
| Change in net position before                      | F2 0F2 F4-       | 446 004 400      | 62.074.67      | 4400/       | 24 402 022    |
| capital grant contributions                        | 52,959,515       | 116,231,189      | 63,271,674     | 119%        | 31,182,930    |
| Capital grant contributions                        | 44,104,606       | 84,200,505       | 40,095,899     | 91%         | 26,309,148    |
| Change in net position                             | \$ 97,064,121    | \$ 200,431,694   | \$ 103,367,573 | 106%        | \$ 57,492,078 |