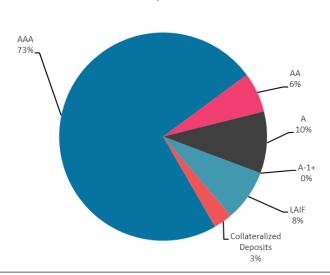

| 8.0%              | 66,480,914            | 8.0%              |
| LGIP              | 90,001,700            | 10.8%             | 90,108,467            | 10.9%             |
| Money Market Fund | 1,251,991             | 0.2%              | 691,324               | 0.1%              |
| Municipal Bonds   | -                     | 0.0%              | 5,040,267             | 0.6%              |
| Supranational     | 14,553,067            | 1.7%              | 12,216,085            | 1.5%              |
| US Treasury       | 303,219,010           | 36.4%             | 299,963,073           | 36.1%             |
| TOTAL             | 833,233,651           | 100.0%            | 830,429,205           | 100.0%            |





## Quality & Maturity Distribution

#### February 29, 2024





Security ratings are based on the highest rating provided by Moody's, S&P and Fitch and is presented using the S&P ratings scale.

(1) Includes investments that have split ratings between S&P, Moody's and Fitch.



#### Notes:

(1) The 0-3 category includes investments held in LAIF, CalTrust, and the San Diego County Investment Pool.



### Investment Performance







# **Section 2**

**Bond Proceeds** 

## **Bond and Short-Term Debt Proceeds**

#### Summary of Short-Term Debt and 2014, 2017, 2019, 2020, 2021 & 2023 Bond Proceeds (1).

As of February 29, 2024 (in thousands)

|                                     | 2014 Special Facility Revenue Bond 2017, | 2019, 2020, 2021 & 2023 General Airport Revenue Bonds | Total Proceeds | Yield          | Rating |
|-----------------------------