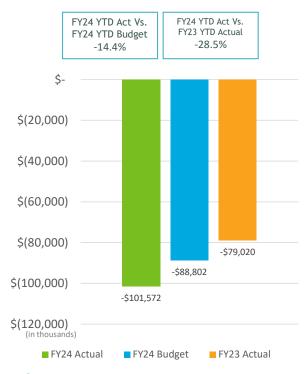

# SAN DIEGO COUNTY REGIONAL AIRPORT AUTHORITY Statements of Revenues, Expenses, and Changes in Net Position For the Eight Months Ended February 29, 2024 and 2023 (Unaudited)

|                                                    | (U               | naudited)        |                |             |               |
|----------------------------------------------------|------------------|------------------|----------------|-------------|---------------|
|                                                    |                  |                  | Variance       |             |               |
|                                                    |                  |                  | Favorable      | %           | Prior         |
|                                                    | Budget           | Actual           | (Unfavorable)  | Change      | Year          |
| Operating revenues:                                |                  |                  |                |             |               |
| Aviation revenue:                                  | ¢ 25.674.466     | ¢ 25.020.704     | t (C40.762)    | (2)0/       | ¢ 20.555.207  |
| Landing fees                                       | \$ 35,671,466    | \$ 35,030,704    | \$ (640,762)   | (2)%        | \$ 29,555,297 |
| Aircraft parking fees                              | 9,554,118        | 9,998,296        | 444,178        | 5%          | 7,701,990     |
| Building rentals                                   | 98,090,363       | 98,593,435       | 503,072        | 1%          | 86,712,553    |
| CUPPS Support Charges                              | 6,709,316        | 7,001,077        | 291,761        | 4%          | 7,086,935     |
| Other aviation revenue                             | (1,680,784)      | (1,261,971)      | 418,813        | 25%         | (2,701,430)   |
| Terminal rent non-airline                          | 1,725,201        | 1,821,276        | 96,075         | 6%          | 1,747,442     |
| Terminal concessions                               | 21,536,639       | 22,001,248       | 464,609        | 2%          | 20,519,985    |
| Rental car license fees                            | 25,990,296       | 26,663,912       | 673,616        | 3%          | 26,505,090    |
| Rental car center cost recovery                    | 1,403,952        | 2,145,912        | 741,960        | 53%         | 1,862,374     |
| License fees other                                 | 5,771,021        | 6,276,605        | 505,584        | 9%          | 5,585,020     |
| Parking revenue                                    | 33,985,027       | 33,129,654       | (855,373)      | (3)%        | 28,076,288    |
| Ground transportation permits and citation         |                  | 14,045,292       | 691,788        | 5%          | 12,123,826    |
| Ground rentals                                     | 17,221,647       | 17,642,297       | 420,650        | 2%          | 16,597,303    |
| Grant reimbursements                               | 196,800          | 200,000          | 3,200          | 2%          | 194,400       |
| Other operating revenue                            | 1,235,055        | 2,026,239        | 791,184        | 64%         | 2,108,915     |
| Total operating revenues                           | 270,763,621      | 275,313,976      | 4,550,355      | 2%          | 243,675,988   |
| Operating expenses:                                |                  |                  |                |             |               |
| Salaries and benefits                              | 37,913,940       | 36,537,261       | 1,376,679      | 4%          | 34,021,595    |
| Contractual services                               | 36,485,657       | 34,685,786       | 1,799,871      | 5%          | 29,289,788    |
| Safety and security                                | 23,377,408       | 23,836,293       | (458,885)      | (2)%        | 22,405,596    |
| Space rental                                       | 7,044,860        | 7,051,619        | (6,759)        | -           | 7,004,733     |
| Utilities                                          | 14,844,670       | 14,148,792       | 695,878        | 5%          | 11,219,253    |
| Maintenance                                        | 7,873,016        | 7,925,267        | (52,251)       | (1)%        | 7,743,683     |
| Equipment and systems                              | 183,705          | 239,102          | (55,397)       | (30)%       | 218,780       |
| Materials and supplies                             | 451,956          | 421,741          | 30,215         | 7%          | 420,003       |
| Insurance                                          | 1,479,593        | 1,532,554        | (52,961)       | (4)%        | 1,244,189     |
| Employee development and support                   | 585,912          | 428,924          | 156,988        | 27%         | 414,651       |
| Business development                               | 1,885,286        | 1,439,405        | 445,881        | 24%         | 1,265,324     |
| Equipment rentals and repairs                      | 3,184,481        | 2,989,272        | 195,209        | 6%          | 2,603,640     |
| Total operating expenses                           | 135,310,484      | 131,236,016      | 4,074,468      | 3%          | 117,851,235   |
| Depreciation                                       | 75,416,584       | 75,416,584       |                | _           | 83,367,317    |
| Operating income (loss)                            | 60,036,554       | 68,661,377       | 8,624,823      | 14%         | 42,457,436    |
| Nonoperating revenue (expenses):                   |                  |                  |                |             |               |
| Passenger facility charges                         | 21 220 600       | 22 112 000       | 1,893,299      | 6%          | 20 064 024    |
| 9 9                                                | 31,220,690       | 33,113,989       |                | 090         | 30,964,024    |
| Customer facility charges<br>Federal Relief Grants | 22,885,832       | 22,950,019       | 64,187         | -           | 22,254,630    |
|                                                    | -<br>(1 212 2EE) | -<br>(1 27E 122) | (62.767)       | -<br>(E)0/  | (2.102.605)   |
| Quieter Home Program                               | (1,312,355)      | (1,375,122)      | (62,767)       | (5)%<br>57% | (2,102,685)   |
| Interest income                                    | 28,946,276       | 45,374,708       | 16,428,432     | 57%         | 21,518,849    |
| Interest expense                                   | (106,254,124)    | (118,920,977)    | (12,666,853)   | (12)%       | (96,880,922)  |
| Bond amortization costs                            | 17,451,641       | 17,348,872       | (102,769)      | (1)%        | 17,860,776    |
| Other nonoperating income (expenses)               | (14,999)         | 49,078,323       | 49,093,322     | -           | (4,889,178)   |
| Nonoperating revenue, net                          | (7,077,039)      | 47,569,812       | 54,646,851     | 772%        | (11,274,506)  |
| Change in net position before                      | F2 0F2 F4-       | 446 004 400      | 62.074.67      | 4400/       | 24 402 022    |
| capital grant contributions                        | 52,959,515       | 116,231,189      | 63,271,674     | 119%        | 31,182,930    |
| Capital grant contributions                        | 44,104,606       | 84,200,505       | 40,095,899     | 91%         | 26,309,148    |
| Change in net position                             | \$ 97,064,121    | \$ 200,431,694   | \$ 103,367,573 | 106%        | \$ 57,492,078 |