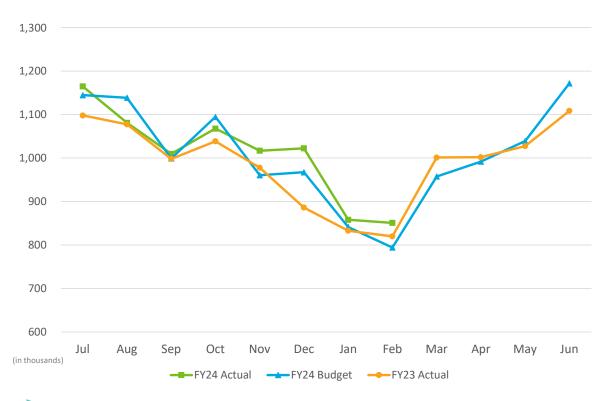

### **FINANCE COMMITTEE NEW BUSINESS:**

2. REVIEW OF THE UNAUDITED FINANCIAL STATEMENTS FOR THE SEVEN MONTHS ENDED JANUARY 31, 2024:

Elizabeth Stewart, Director, Accounting, provided a presentation on the Unaudited Financial Statements for the seven months ended January 31, 2024, that included, Enplanements, Landed Weights, Operating Revenue and Expenses, Nonoperating Revenue and Expenses, Summary of Change in Net Position, and Statement of Net Position.