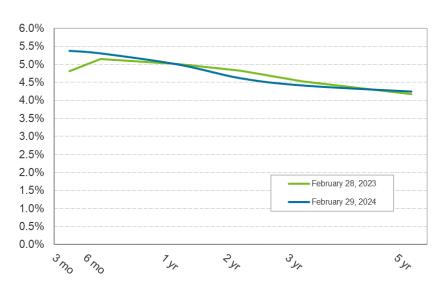

Board Member Cabrera suggested that annual updates from the Chandler Asset Management team be provided to the Committee.

4. **REVIEW OF THE AUTHORITY INVESTMENT REPORT AS OF JANUARY 31, 2024:**Geoff Bryant, Manager, Airport Finance, provided a presentation on the Investment Report as of January 31, 2024, that included Portfolio Characteristics, U.S Treasury Yield Curve, Sector Distribution, Quality & Maturity Distribution, Investment Performance and Bond Proceeds.