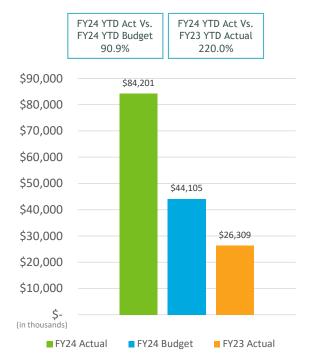

# SAN DIEGO COUNTY REGIONAL AIRPORT AUTHORITY Statements of Revenues, Expenses, and Changes in Net Position For the Eight Months Ended February 29, 2024 and 2023 (Unaudited)

|                                                    | (U               | naudited)        |                |             |               |
|----------------------------------------------------|------------------|------------------|----------------|-------------|---------------|
|                                                    |                  |                  | Variance       |             |               |
|                                                    |                  |                  | Favorable      | %           | Prior         |
|                                                    | Budget           | Actual           | (Unfavorable)  | Change      | Year          |
| Operating revenues:                                |                  |                  |                |             |               |
| Aviation revenue:                                  | ¢ 25.674.466     | ¢ 25.020.704     | t (C40.762)    | (2)0/       | ¢ 20.555.207  |
| Landing fees                                       | \$ 35,671,466    | \$ 35,030,704    | \$ (640,762)   | (2)%        | \$ 29,555,297 |
| Aircraft parking fees                              | 9,554,118        | 9,998,296        | 444,178        | 5%          | 7,701,990     |
| Building rentals                                   | 98,090,363       | 98,593,435       | 503,072        | 1%          | 86,712,553    |
| CUPPS Support Charges                              | 6,709,316        | 7,001,077        | 291,761        | 4%          | 7,086,935     |
| Other aviation revenue                             | (1,680,784)      | (1,261,971)      | 418,813        | 25%         | (2,701,430)   |
| Terminal rent non-airline                          | 1,725,201        | 1,821,276        | 96,075         | 6%          | 1,747,442     |
| Terminal concessions                               | 21,536,639       | 22,001,248       | 464,609        | 2%          | 20,519,985    |
| Rental car license fees                            | 25,990,296       | 26,663,912       | 673,616        | 3%          | 26,505,090    |
| Rental car center cost recovery                    | 1,403,952        | 2,145,912        | 741,960        | 53%         | 1,862,374     |
| License fees other                                 | 5,771,021        | 6,276,605        | 505,584        | 9%          | 5,585,020     |
| Parking revenue                                    | 33,985,027       | 33,129,654       | (855,373)      | (3)%        | 28,076,288    |
| Ground transportation permits and citation         |                  | 14,045,292       | 691,788        | 5%          | 12,123,826    |
| Ground rentals                                     | 17,221,647       | 17,642,297       | 420,650        | 2%          | 16,597,303    |
| Grant reimbursements                               | 196,800          | 200,000          | 3,200          | 2%          | 194,400       |
| Other operating revenue                            | 1,235,055        | 2,026,239        | 791,184        | 64%         | 2,108,915     |
| Total operating revenues                           | 270,763,621      | 275,313,976      | 4,550,355      | 2%          | 243,675,988   |
| Operating expenses:                                |                  |                  |                |             |               |
| Salaries and benefits                              | 37,913,940       | 36,537,261       | 1,376,679      | 4%          | 34,021,595    |
| Contractual services                               | 36,485,657       | 34,685,786       | 1,799,871      | 5%          | 29,289,788    |
| Safety and security                                | 23,377,408       | 23,836,293       | (458,885)      | (2)%        | 22,405,596    |
| Space rental                                       | 7,044,860        | 7,051,619        | (6,759)        | -           | 7,004,733     |
| Utilities                                          | 14,844,670       | 14,148,792       | 695,878        | 5%          | 11,219,253    |
| Maintenance                                        | 7,873,016        | 7,925,267        | (52,251)       | (1)%        | 7,743,683     |
| Equipment and systems                              | 183,705          | 239,102          | (55,397)       | (30)%       | 218,780       |
| Materials and supplies                             | 451,956          | 421,741          | 30,215         | 7%          | 420,003       |
| Insurance                                          | 1,479,593        | 1,532,554        | (52,961)       | (4)%        | 1,244,189     |
| Employee development and support                   | 585,912          | 428,924          | 156,988        | 27%         | 414,651       |
| Business development                               | 1,885,286        | 1,439,405        | 445,881        | 24%         | 1,265,324     |
| Equipment rentals and repairs                      | 3,184,481        | 2,989,272        | 195,209        | 6%          | 2,603,640     |
| Total operating expenses                           | 135,310,484      | 131,236,016      | 4,074,468      | 3%          | 117,851,235   |
| Depreciation                                       | 75,416,584       | 75,416,584       |                | _           | 83,367,317    |
| Operating income (loss)                            | 60,036,554       | 68,661,377       | 8,624,823      | 14%         | 42,457,436    |
| Nonoperating revenue (expenses):                   |                  |                  |                |             |               |
| Passenger facility charges                         | 21 220 600       | 22 112 000       | 1,893,299      | 6%          | 20 064 024    |
| 9 9                                                | 31,220,690       | 33,113,989       |                | 090         | 30,964,024    |
| Customer facility charges<br>Federal Relief Grants | 22,885,832       | 22,950,019       | 64,187         | -           | 22,254,630    |
|                                                    | -<br>(1 212 2EE) | -<br>(1 27E 122) | (62.767)       | -<br>(E)0/  | (2.102.605)   |
| Quieter Home Program                               | (1,312,355)      | (1,375,122)      | (62,767)       | (5)%<br>57% | (2,102,685)   |
| Interest income                                    | 28,946,276       | 45,374,708       | 16,428,432     | 57%         | 21,518,849    |
| Interest expense                                   | (106,254,124)    | (118,920,977)    | (12,666,853)   | (12)%       | (96,880,922)  |
| Bond amortization costs                            | 17,451,641       | 17,348,872       | (102,769)      | (1)%        | 17,860,776    |
| Other nonoperating income (expenses)               | (14,999)         | 49,078,323       | 49,093,322     | -           | (4,889,178)   |
| Nonoperating revenue, net                          | (7,077,039)      | 47,569,812       | 54,646,851     | 772%        | (11,274,506)  |
| Change in net position before                      | F2 0F2 F4-       | 446 004 400      | 62.074.67      | 4400/       | 24 402 022    |
| capital grant contributions                        | 52,959,515       | 116,231,189      | 63,271,674     | 119%        | 31,182,930    |
| Capital grant contributions                        | 44,104,606       | 84,200,505       | 40,095,899     | 91%         | 26,309,148    |
| Change in net position                             | \$ 97,064,121    | \$ 200,431,694   | \$ 103,367,573 | 106%        | \$ 57,492,078 |