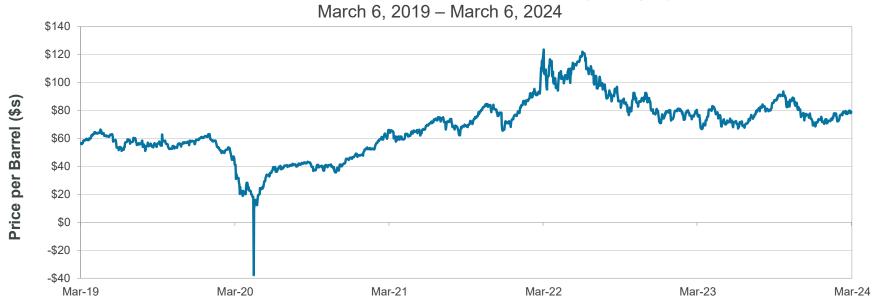

**3. MARKET AND INVESTMENT UPDATE**: Jayson Schmitt, Co-Chief Investment Officer, Chandler Asset Management, provided a presentation on the Investment Portfolio Market Update that included Economic Highlights, Local Economic Data, National Economic Dashboard, and Portfolio Strategy.

Board Member Cabrera suggested that annual updates from the Chandler Asset Management team be provided to the Committee.

4. **REVIEW OF THE AUTHORITY INVESTMENT REPORT AS OF JANUARY 31, 2024:**Geoff Bryant, Manager, Airport Finance, provided a presentation on the Investment Report as of January 31, 2024, that included Portfolio Characteristics, U.S Treasury Yield Curve, Sector Distribution, Quality & Maturity Distribution, Investment Performance and Bond Proceeds.