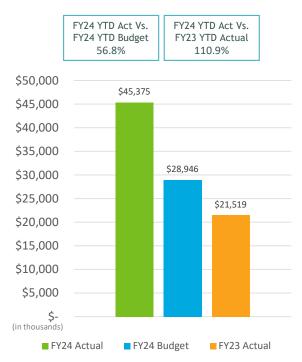

# SAN DIEGO COUNTY REGIONAL AIRPORT AUTHORITY Statements of Revenues, Expenses, and Changes in Net Position For the Eight Months Ended February 29, 2024 and 2023 (Unaudited)

|                                                    | (U               | naudited)        |                |             |               |
|----------------------------------------------------|------------------|------------------|----------------|-------------|---------------|
|                                                    |                  |                  | Variance       |             |               |
|                                                    |                  |                  | Favorable      | %           | Prior         |
|                                                    | Budget           | Actual           | (Unfavorable)  | Change      | Year          |
| Operating revenues:                                |                  |                  |                |             |               |
| Aviation revenue:                                  | ¢ 25.674.466     | ¢ 25.020.704     | t (C40.762)    | (2)0/       | ¢ 20.555.207  |
| Landing fees                                       | \$ 35,671,466    | \$ 35,030,704    | \$ (640,762)   | (2)%        | \$ 29,555,297 |
| Aircraft parking fees                              | 9,554,118        | 9,998,296        | 444,178        | 5%          | 7,701,990     |
| Building rentals                                   | 98,090,363       | 98,593,435       | 503,072        | 1%          | 86,712,553    |
| CUPPS Support Charges                              | 6,709,316        | 7,001,077        | 291,761        | 4%          | 7,086,935     |
| Other aviation revenue                             | (1,680,784)      | (1,261,971)      | 418,813        | 25%         | (2,701,430)   |
| Terminal rent non-airline                          | 1,725,201        | 1,821,276        | 96,075         | 6%          | 1,747,442     |
| Terminal concessions                               | 21,536,639       | 22,001,248       | 464,609        | 2%          | 20,519,985    |
| Rental car license fees                            | 25,990,296       | 26,663,912       | 673,616        | 3%          | 26,505,090    |
| Rental car center cost recovery                    | 1,403,952        | 2,145,912        | 741,960        | 53%         | 1,862,374     |
| License fees other                                 | 5,771,021        | 6,276,605        | 505,584        | 9%          | 5,585,020     |
| Parking revenue                                    | 33,985,027       | 33,129,654       | (855,373)      | (3)%        | 28,076,288    |
| Ground transportation permits and citation         |                  | 14,045,292       | 691,788        | 5%          | 12,123,826    |
| Ground rentals                                     | 17,221,647       | 17,642,297       | 420,650        | 2%          | 16,597,303    |
| Grant reimbursements                               | 196,800          | 200,000          | 3,200          | 2%          | 194,400       |
| Other operating revenue                            | 1,235,055        | 2,026,239        | 791,184        | 64%         | 2,108,915     |
| Total operating revenues                           | 270,763,621      | 275,313,976      | 4,550,355      | 2%          | 243,675,988   |
| Operating expenses:                                |                  |                  |                |             |               |
| Salaries and benefits                              | 37,913,940       | 36,537,261       | 1,376,679      | 4%          | 34,021,595    |
| Contractual services                               | 36,485,657       | 34,685,786       | 1,799,871      | 5%          | 29,289,788    |
| Safety and security                                | 23,377,408       | 23,836,293       | (458,885)      | (2)%        | 22,405,596    |
| Space rental                                       | 7,044,860        | 7,051,619        | (6,759)        | -           | 7,004,733     |
| Utilities                                          | 14,844,670       | 14,148,792       | 695,878        | 5%          | 11,219,253    |
| Maintenance                                        | 7,873,016        | 7,925,267        | (52,251)       | (1)%        | 7,743,683     |
| Equipment and systems                              | 183,705          | 239,102          | (55,397)       | (30)%       | 218,780       |
| Materials and supplies                             | 451,956          | 421,741          | 30,215         | 7%          | 420,003       |
| Insurance                                          | 1,479,593        | 1,532,554        | (52,961)       | (4)%        | 1,244,189     |
| Employee development and support                   | 585,912          | 428,924          | 156,988        | 27%         | 414,651       |
| Business development                               | 1,885,286        | 1,439,405        | 445,881        | 24%         | 1,265,324     |
| Equipment rentals and repairs                      | 3,184,481        | 2,989,272        | 195,209        | 6%          | 2,603,640     |
| Total operating expenses                           | 135,310,484      | 131,236,016      | 4,074,468      | 3%          | 117,851,235   |
| Depreciation                                       | 75,416,584       | 75,416,584       |                | _           | 83,367,317    |
| Operating income (loss)                            | 60,036,554       | 68,661,377       | 8,624,823      | 14%         | 42,457,436    |
| Nonoperating revenue (expenses):                   |                  |                  |                |             |               |
| Passenger facility charges                         | 21 220 600       | 22 112 000       | 1,893,299      | 6%          | 20 064 024    |
| 9 9                                                | 31,220,690       | 33,113,989       |                | 090         | 30,964,024    |
| Customer facility charges<br>Federal Relief Grants | 22,885,832       | 22,950,019       | 64,187         | -           | 22,254,630    |
|                                                    | -<br>(1 212 2EE) | -<br>(1 27E 122) | (62.767)       | -<br>(E)0/  | (2.102.605)   |
| Quieter Home Program                               | (1,312,355)      | (1,375,122)      | (62,767)       | (5)%<br>57% | (2,102,685)   |
| Interest income                                    | 28,946,276       | 45,374,708       | 16,428,432     | 57%         | 21,518,849    |
| Interest expense                                   | (106,254,124)    | (118,920,977)    | (12,666,853)   | (12)%       | (96,880,922)  |
| Bond amortization costs                            | 17,451,641       | 17,348,872       | (102,769)      | (1)%        | 17,860,776    |
| Other nonoperating income (expenses)               | (14,999)         | 49,078,323       | 49,093,322     | -           | (4,889,178)   |
| Nonoperating revenue, net                          | (7,077,039)      | 47,569,812       | 54,646,851     | 772%        | (11,274,506)  |
| Change in net position before                      | F2 0F2 F4-       | 446 004 400      | 62.074.67      | 4400/       | 24 402 022    |
| capital grant contributions                        | 52,959,515       | 116,231,189      | 63,271,674     | 119%        | 31,182,930    |
| Capital grant contributions                        | 44,104,606       | 84,200,505       | 40,095,899     | 91%         | 26,309,148    |
| Change in net position                             | \$ 97,064,121    | \$ 200,431,694   | \$ 103,367,573 | 106%        | \$ 57,492,078 |