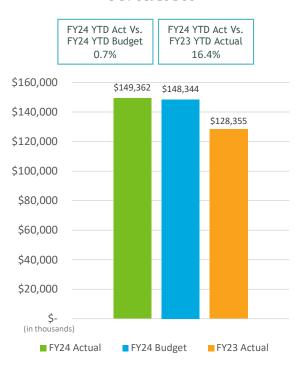

# SAN DIEGO COUNTY REGIONAL AIRPORT AUTHORITY Statements of Revenues, Expenses, and Changes in Net Position For the Eight Months Ended February 29, 2024 and 2023 (Unaudited)

|                                                    | (U               | naudited)        |                |             |               |
|----------------------------------------------------|------------------|------------------|----------------|-------------|---------------|
|                                                    |                  |                  | Variance       |             |               |
|                                                    |                  |                  | Favorable      | %           | Prior         |
|                                                    | Budget           | Actual           | (Unfavorable)  | Change      | Year          |
| Operating revenues:                                |                  |                  |                |             |               |
| Aviation revenue:                                  | ¢ 25.674.466     | ¢ 25.020.704     | t (C40.762)    | (2)0/       | ¢ 20.555.207  |
| Landing fees                                       | \$ 35,671,466    | \$ 35,030,704    | \$ (640,762)   | (2)%        | \$ 29,555,297 |
| Aircraft parking fees                              | 9,554,118        | 9,998,296        | 444,178        | 5%          | 7,701,990     |
| Building rentals                                   | 98,090,363       | 98,593,435       | 503,072        | 1%          | 86,712,553    |
| CUPPS Support Charges                              | 6,709,316        | 7,001,077        | 291,761        | 4%          | 7,086,935     |
| Other aviation revenue                             | (1,680,784)      | (1,261,971)      | 418,813        | 25%         | (2,701,430)   |
| Terminal rent non-airline                          | 1,725,201        | 1,821,276        | 96,075         | 6%          | 1,747,442     |
| Terminal concessions                               | 21,536,639       | 22,001,248       | 464,609        | 2%          | 20,519,985    |
| Rental car license fees                            | 25,990,296       | 26,663,912       | 673,616        | 3%          | 26,505,090    |
| Rental car center cost recovery                    | 1,403,952        | 2,145,912        | 741,960        | 53%         | 1,862,374     |
| License fees other                                 | 5,771,021        | 6,276,605        | 505,584        | 9%          | 5,585,020     |
| Parking revenue                                    | 33,985,027       | 33,129,654       | (855,373)      | (3)%        | 28,076,288    |
| Ground transportation permits and citation         |                  | 14,045,292       | 691,788        | 5%          | 12,123,826    |
| Ground rentals                                     | 17,221,647       | 17,642,297       | 420,650        | 2%          | 16,597,303    |
| Grant reimbursements                               | 196,800          | 200,000          | 3,200          | 2%          | 194,400       |
| Other operating revenue                            | 1,235,055        | 2,026,239        | 791,184        | 64%         | 2,108,915     |
| Total operating revenues                           | 270,763,621      | 275,313,976      | 4,550,355      | 2%          | 243,675,988   |
| Operating expenses:                                |                  |                  |                |             |               |
| Salaries and benefits                              | 37,913,940       | 36,537,261       | 1,376,679      | 4%          | 34,021,595    |
| Contractual services                               | 36,485,657       | 34,685,786       | 1,799,871      | 5%          | 29,289,788    |
| Safety and security                                | 23,377,408       | 23,836,293       | (458,885)      | (2)%        | 22,405,596    |
| Space rental                                       | 7,044,860        | 7,051,619        | (6,759)        | -           | 7,004,733     |
| Utilities                                          | 14,844,670       | 14,148,792       | 695,878        | 5%          | 11,219,253    |
| Maintenance                                        | 7,873,016        | 7,925,267        | (52,251)       | (1)%        | 7,743,683     |
| Equipment and systems                              | 183,705          | 239,102          | (55,397)       | (30)%       | 218,780       |
| Materials and supplies                             | 451,956          | 421,741          | 30,215         | 7%          | 420,003       |
| Insurance                                          | 1,479,593        | 1,532,554        | (52,961)       | (4)%        | 1,244,189     |
| Employee development and support                   | 585,912          | 428,924          | 156,988        | 27%         | 414,651       |
| Business development                               | 1,885,286        | 1,439,405        | 445,881        | 24%         | 1,265,324     |
| Equipment rentals and repairs                      | 3,184,481        | 2,989,272        | 195,209        | 6%          | 2,603,640     |
| Total operating expenses                           | 135,310,484      | 131,236,016      | 4,074,468      | 3%          | 117,851,235   |
| Depreciation                                       | 75,416,584       | 75,416,584       |                | _           | 83,367,317    |
| Operating income (loss)                            | 60,036,554       | 68,661,377       | 8,624,823      | 14%         | 42,457,436    |
| Nonoperating revenue (expenses):                   |                  |                  |                |             |               |
| Passenger facility charges                         | 21 220 600       | 22 112 000       | 1,893,299      | 6%          | 20 064 024    |
| 9 9                                                | 31,220,690       | 33,113,989       |                | 090         | 30,964,024    |
| Customer facility charges<br>Federal Relief Grants | 22,885,832       | 22,950,019       | 64,187         | -           | 22,254,630    |
|                                                    | -<br>(1 212 2EE) | -<br>(1 27E 122) | (62.767)       | -<br>(E)0/  | (2.102.605)   |
| Quieter Home Program                               | (1,312,355)      | (1,375,122)      | (62,767)       | (5)%<br>57% | (2,102,685)   |
| Interest income                                    | 28,946,276       | 45,374,708       | 16,428,432     | 57%         | 21,518,849    |
| Interest expense                                   | (106,254,124)    | (118,920,977)    | (12,666,853)   | (12)%       | (96,880,922)  |
| Bond amortization costs                            | 17,451,641       | 17,348,872       | (102,769)      | (1)%        | 17,860,776    |
| Other nonoperating income (expenses)               | (14,999)         | 49,078,323       | 49,093,322     | -           | (4,889,178)   |
| Nonoperating revenue, net                          | (7,077,039)      | 47,569,812       | 54,646,851     | 772%        | (11,274,506)  |
| Change in net position before                      | F2 0F2 F4-       | 446 004 400      | 62.074.67      | 4400/       | 24 402 022    |
| capital grant contributions                        | 52,959,515       | 116,231,189      | 63,271,674     | 119%        | 31,182,930    |
| Capital grant contributions                        | 44,104,606       | 84,200,505       | 40,095,899     | 91%         | 26,309,148    |
| Change in net position                             | \$ 97,064,121    | \$ 200,431,694   | \$ 103,367,573 | 106%        | \$ 57,492,078 |