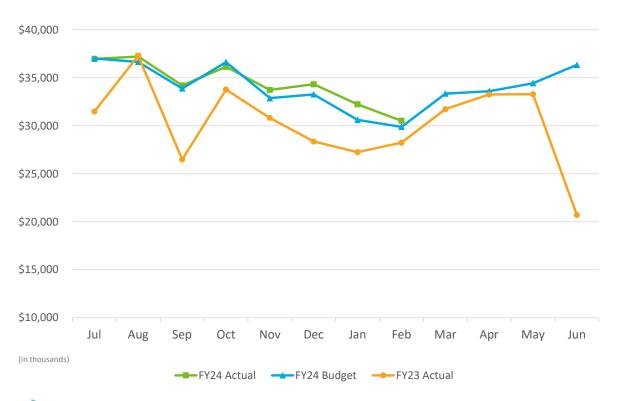

### **FINANCE COMMITTEE NEW BUSINESS:**

2. REVIEW OF THE UNAUDITED FINANCIAL STATEMENTS FOR THE SEVEN MONTHS ENDED JANUARY 31, 2024:

Elizabeth Stewart, Director, Accounting, provided a presentation on the Unaudited Financial Statements for the seven months ended January 31, 2024, that included, Enplanements, Landed Weights, Operating Revenue and Expenses, Nonoperating Revenue and Expenses, Summary of Change in Net Position, and Statement of Net Position.