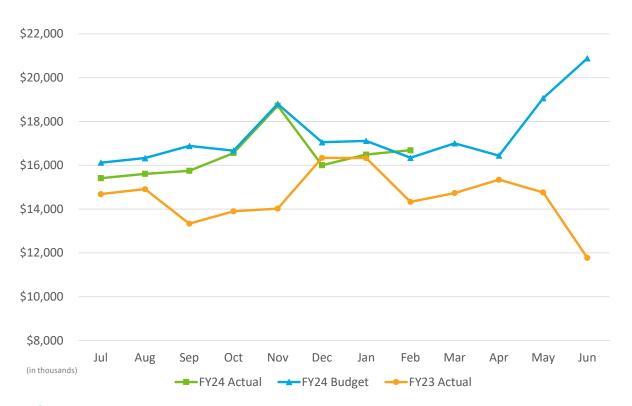

4.25       | 4.12       | (0.13) |  |  |
| 10-Yr. | 3.96       | 4.10       | 0.14   |  |  |
| 20-Yr. | 4.13       | 4.35       | 0.22   |  |  |
| 30-Yr. | 3.89       | 4.24       | 0.35   |  |  |

Source: Bloomberg







# Financial Review for the Eight Months Ended February 29, 2024



## **Enplanements**







### **Landed Weights**







### **Operating Revenues** (Unaudited)







### Operating Revenue (Unaudited)

#### **Aviation**



#### **Terminal Concessions**



#### **Rental Car**





### Operating Revenue (Unaudited)





### Nonoperating Revenue (Unaudited)

### Passenger Facility Charges



### **Customer Facility Charges**





### Nonoperating Revenue (Unaudited)

#### Interest Income



### **Capital Grant Contributions**





### **Operating Expenses** (Unaudited)





FY24 YTD Act Vs.

FY24 YTD Act Vs.



## Operating Expenses (Unaudited)





### Nonoperating Expense (Unaudited)

#### **Interest Expense**



#### Quieter Program, Net



### Other Nonoperating Revenue/(Expense)







Financial Statements (Unaudited)
For the Eight Months Ended February 29, 2024 and 2023



# Operating Revenues for the Eight Months Ended February 29, 2024 (Unaudited) (in thousands)

|                          | <br>Budget Actual |    | Variance<br>Favorable<br>(Unfavorable) |    | %<br>Change | Prior<br>Year |    |         |
|--------------------------|-------------------|----|----------------------------------------|----|-------------|---------------|----|---------|
| Aviation                 | \$<br>148,344     | \$ | 149,362                                | \$ | 1