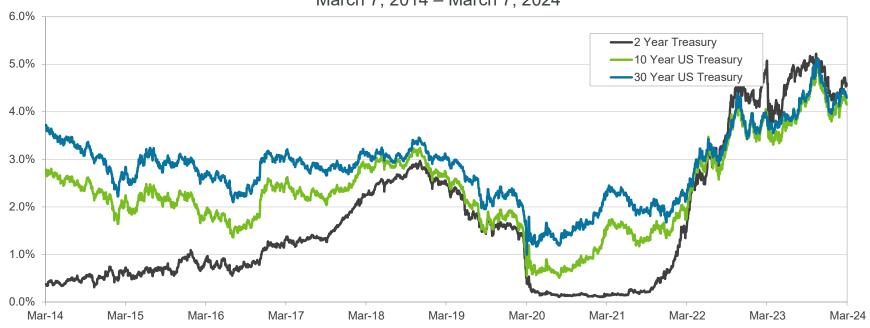

Board Member Cabrera suggested that annual updates from the Chandler Asset Management team be provided to the Committee.

4. **REVIEW OF THE AUTHORITY INVESTMENT REPORT AS OF JANUARY 31, 2024:**Geoff Bryant, Manager, Airport Finance, provided a presentation on the Investment Report as of January 31, 2024, that included Portfolio Characteristics, U.S Treasury Yield Curve, Sector Distribution, Quality & Maturity Distribution, Investment Performance and Bond Proceeds.