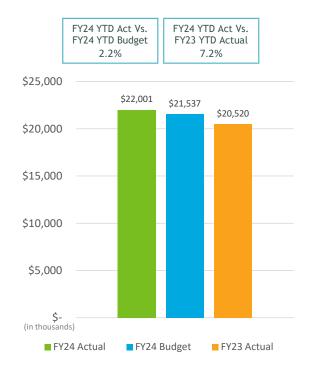

# SAN DIEGO COUNTY REGIONAL AIRPORT AUTHORITY Statements of Revenues, Expenses, and Changes in Net Position For the Eight Months Ended February 29, 2024 and 2023 (Unaudited)

|                                                    | (U               | naudited)        |                |             |               |
|----------------------------------------------------|------------------|------------------|----------------|-------------|---------------|
|                                                    |                  |                  | Variance       |             |               |
|                                                    |                  |                  | Favorable      | %           | Prior         |
|                                                    | Budget           | Actual           | (Unfavorable)  | Change      | Year          |
| Operating revenues:                                |                  |                  |                |             |               |
| Aviation revenue:                                  | ¢ 25.674.466     | ¢ 25.020.704     | t (C40.762)    | (2)0/       | ¢ 20.555.207  |
| Landing fees                                       | \$ 35,671,466    | \$ 35,030,704    | \$ (640,762)   | (2)%        | \$ 29,555,297 |
| Aircraft parking fees                              | 9,554,118        | 9,998,296        | 444,178        | 5%          | 7,701,990     |
| Building rentals                                   | 98,090,363       | 98,593,435       | 503,072        | 1%          | 86,712,553    |
| CUPPS Support Charges                              | 6,709,316        | 7,001,077        | 291,761        | 4%          | 7,086,935     |
| Other aviation revenue                             | (1,680,784)      | (1,261,971)      | 418,813        | 25%         | (2,701,430)   |
| Terminal rent non-airline                          | 1,725,201        | 1,821,276        | 96,075         | 6%          | 1,747,442     |
| Terminal concessions                               | 21,536,639       | 22,001,248       | 464,609        | 2%          | 20,519,985    |
| Rental car license fees                            | 25,990,296       | 26,663,912       | 673,616        | 3%          | 26,505,090    |
| Rental car center cost recovery                    | 1,403,952        | 2,145,912        | 741,960        | 53%         | 1,862,374     |
| License fees other                                 | 5,771,021        | 6,276,605        | 505,584        | 9%          | 5,585,020     |
| Parking revenue                                    | 33,985,027       | 33,129,654       | (855,373)      | (3)%        | 28,076,288    |
| Ground transportation permits and citation         |                  | 14,045,292       | 691,788        | 5%          | 12,123,826    |
| Ground rentals                                     | 17,221,647       | 17,642,297       | 420,650        | 2%          | 16,597,303    |
| Grant reimbursements                               | 196,800          | 200,000          | 3,200          | 2%          | 194,400       |
| Other operating revenue                            | 1,235,055        | 2,026,239        | 791,184        | 64%         | 2,108,915     |
| Total operating revenues                           | 270,763,621      | 275,313,976      | 4,550,355      | 2%          | 243,675,988   |
| Operating expenses:                                |                  |                  |                |             |               |
| Salaries and benefits                              | 37,913,940       | 36,537,261       | 1,376,679      | 4%          | 34,021,595    |
| Contractual services                               | 36,485,657       | 34,685,786       | 1,799,871      | 5%          | 29,289,788    |
| Safety and security                                | 23,377,408       | 23,836,293       | (458,885)      | (2)%        | 22,405,596    |
| Space rental                                       | 7,044,860        | 7,051,619        | (6,759)        | -           | 7,004,733     |
| Utilities                                          | 14,844,670       | 14,148,792       | 695,878        | 5%          | 11,219,253    |
| Maintenance                                        | 7,873,016        | 7,925,267        | (52,251)       | (1)%        | 7,743,683     |
| Equipment and systems                              | 183,705          | 239,102          | (55,397)       | (30)%       | 218,780       |
| Materials and supplies                             | 451,956          | 421,741          | 30,215         | 7%          | 420,003       |
| Insurance                                          | 1,479,593        | 1,532,554        | (52,961)       | (4)%        | 1,244,189     |
| Employee development and support                   | 585,912          | 428,924          | 156,988        | 27%         | 414,651       |
| Business development                               | 1,885,286        | 1,439,405        | 445,881        | 24%         | 1,265,324     |
| Equipment rentals and repairs                      | 3,184,481        | 2,989,272        | 195,209        | 6%          | 2,603,640     |
| Total operating expenses                           | 135,310,484      | 131,236,016      | 4,074,468      | 3%          | 117,851,235   |
| Depreciation                                       | 75,416,584       | 75,416,584       |                | _           | 83,367,317    |
| Operating income (loss)                            | 60,036,554       | 68,661,377       | 8,624,823      | 14%         | 42,457,436    |
| Nonoperating revenue (expenses):                   |                  |                  |                |             |               |
| Passenger facility charges                         | 21 220 600       | 22 112 000       | 1,893,299      | 6%          | 20 064 024    |
| 9 9                                                | 31,220,690       | 33,113,989       |                | 090         | 30,964,024    |
| Customer facility charges<br>Federal Relief Grants | 22,885,832       | 22,950,019       | 64,187         | -           | 22,254,630    |
|                                                    | -<br>(1 212 2EE) | -<br>(1 27E 122) | (62.767)       | -<br>(E)0/  | (2.102.605)   |
| Quieter Home Program                               | (1,312,355)      | (1,375,122)      | (62,767)       | (5)%<br>57% | (2,102,685)   |
| Interest income                                    | 28,946,276       | 45,374,708       | 16,428,432     | 57%         | 21,518,849    |
| Interest expense                                   | (106,254,124)    | (118,920,977)    | (12,666,853)   | (12)%       | (96,880,922)  |
| Bond amortization costs                            | 17,451,641       | 17,348,872       | (102,769)      | (1)%        | 17,860,776    |
| Other nonoperating income (expenses)               | (14,999)         | 49,078,323       | 49,093,322     | -           | (4,889,178)   |
| Nonoperating revenue, net                          | (7,077,039)      | 47,569,812       | 54,646,851     | 772%        | (11,274,506)  |
| Change in net position before                      | F2 0F2 F4-       | 446 004 400      | 62.074.67      | 4400/       | 24 402 022    |
| capital grant contributions                        | 52,959,515       | 116,231,189      | 63,271,674     | 119%        | 31,182,930    |
| Capital grant contributions                        | 44,104,606       | 84,200,505       | 40,095,899     | 91%         | 26,309,148    |
| Change in net position                             | \$ 97,064,121    | \$ 200,431,694   | \$ 103,367,573 | 106%        | \$ 57,492,078 |