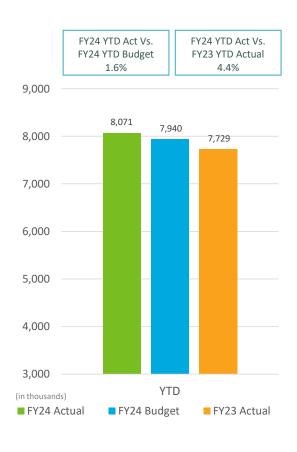

### **FINANCE COMMITTEE NEW BUSINESS:**

2. REVIEW OF THE UNAUDITED FINANCIAL STATEMENTS FOR THE SEVEN MONTHS ENDED JANUARY 31, 2024:

Elizabeth Stewart, Director, Accounting, provided a presentation on the Unaudited Financial Statements for the seven months ended January 31, 2024, that included, Enplanements, Landed Weights, Operating Revenue and Expenses, Nonoperating Revenue and Expenses, Summary of Change in Net Position, and Statement of Net Position.