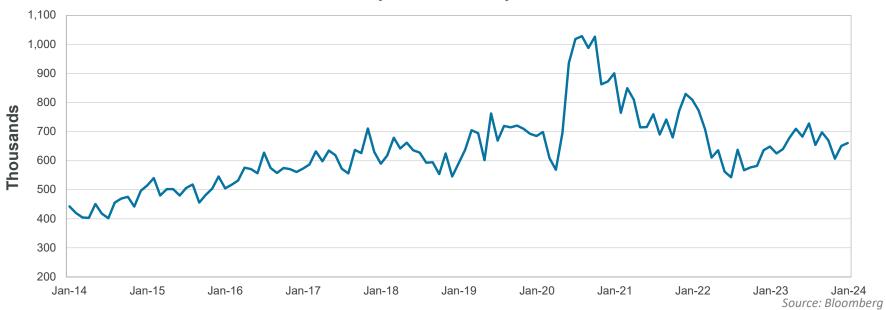

**3. MARKET AND INVESTMENT UPDATE**: Jayson Schmitt, Co-Chief Investment Officer, Chandler Asset Management, provided a presentation on the Investment Portfolio Market Update that included Economic Highlights, Local Economic Data, National Economic Dashboard, and Portfolio Strategy.

Board Member Cabrera suggested that annual updates from the Chandler Asset Management team be provided to the Committee.

4. **REVIEW OF THE AUTHORITY INVESTMENT REPORT AS OF JANUARY 31, 2024:**Geoff Bryant, Manager, Airport Finance, provided a presentation on the Investment Report as of January 31, 2024, that included Portfolio Characteristics, U.S Treasury Yield Curve, Sector Distribution, Quality & Maturity Distribution, Investment Performance and Bond Proceeds.