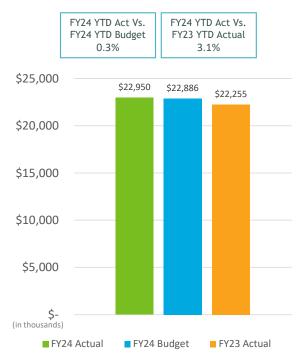

# SAN DIEGO COUNTY REGIONAL AIRPORT AUTHORITY Statements of Revenues, Expenses, and Changes in Net Position For the Eight Months Ended February 29, 2024 and 2023 (Unaudited)

|                                                    | (U               | naudited)        |                |             |               |
|----------------------------------------------------|------------------|------------------|----------------|-------------|---------------|
|                                                    |                  |                  | Variance       |             |               |
|                                                    |                  |                  | Favorable      | %           | Prior         |
|                                                    | Budget           | Actual           | (Unfavorable)  | Change      | Year          |
| Operating revenues:                                |                  |                  |                |             |               |
| Aviation revenue:                                  | ¢ 25.674.466     | ¢ 25.020.704     | t (C40.762)    | (2)0/       | ¢ 20.555.207  |
| Landing fees                                       | \$ 35,671,466    | \$ 35,030,704    | \$ (640,762)   | (2)%        | \$ 29,555,297 |
| Aircraft parking fees                              | 9,554,118        | 9,998,296        | 444,178        | 5%          | 7,701,990     |
| Building rentals                                   | 98,090,363       | 98,593,435       | 503,072        | 1%          | 86,712,553    |
| CUPPS Support Charges                              | 6,709,316        | 7,001,077        | 291,761        | 4%          | 7,086,935     |
| Other aviation revenue                             | (1,680,784)      | (1,261,971)      | 418,813        | 25%         | (2,701,430)   |
| Terminal rent non-airline                          | 1,725,201        | 1,821,276        | 96,075         | 6%          | 1,747,442     |
| Terminal concessions                               | 21,536,639       | 22,001,248       | 464,609        | 2%          | 20,519,985    |
| Rental car license fees                            | 25,990,296       | 26,663,912       | 673,616        | 3%          | 26,505,090    |
| Rental car center cost recovery                    | 1,403,952        | 2,145,912        | 741,960        | 53%         | 1,862,374     |
| License fees other                                 | 5,771,021        | 6,276,605        | 505,584        | 9%          | 5,585,020     |
| Parking revenue                                    | 33,985,027       | 33,129,654       | (855,373)      | (3)%        | 28,076,288    |
| Ground transportation permits and citation         |                  | 14,045,292       | 691,788        | 5%          | 12,123,826    |
| Ground rentals                                     | 17,221,647       | 17,642,297       | 420,650        | 2%          | 16,597,303    |
| Grant reimbursements                               | 196,800          | 200,000          | 3,200          | 2%          | 194,400       |
| Other operating revenue                            | 1,235,055        | 2,026,239        | 791,184        | 64%         | 2,108,915     |
| Total operating revenues                           | 270,763,621      | 275,313,976      | 4,550,355      | 2%          | 243,675,988   |
| Operating expenses:                                |                  |                  |                |             |               |
| Salaries and benefits                              | 37,913,940       | 36,537,261       | 1,376,679      | 4%          | 34,021,595    |
| Contractual services                               | 36,485,657       | 34,685,786       | 1,799,871      | 5%          | 29,289,788    |
| Safety and security                                | 23,377,408       | 23,836,293       | (458,885)      | (2)%        | 22,405,596    |
| Space rental                                       | 7,044,860        | 7,051,619        | (6,759)        | -           | 7,004,733     |
| Utilities                                          | 14,844,670       | 14,148,792       | 695,878        | 5%          | 11,219,253    |
| Maintenance                                        | 7,873,016        | 7,925,267        | (52,251)       | (1)%        | 7,743,683     |
| Equipment and systems                              | 183,705          | 239,102          | (55,397)       | (30)%       | 218,780       |
| Materials and supplies                             | 451,956          | 421,741          | 30,215         | 7%          | 420,003       |
| Insurance                                          | 1,479,593        | 1,532,554        | (52,961)       | (4)%        | 1,244,189     |
| Employee development and support                   | 585,912          | 428,924          | 156,988        | 27%         | 414,651       |
| Business development                               | 1,885,286        | 1,439,405        | 445,881        | 24%         | 1,265,324     |
| Equipment rentals and repairs                      | 3,184,481        | 2,989,272        | 195,209        | 6%          | 2,603,640     |
| Total operating expenses                           | 135,310,484      | 131,236,016      | 4,074,468      | 3%          | 117,851,235   |
| Depreciation                                       | 75,416,584       | 75,416,584       |                | _           | 83,367,317    |
| Operating income (loss)                            | 60,036,554       | 68,661,377       | 8,624,823      | 14%         | 42,457,436    |
| Nonoperating revenue (expenses):                   |                  |                  |                |             |               |
| Passenger facility charges                         | 21 220 600       | 22 112 000       | 1,893,299      | 6%          | 20 064 024    |
| 9 9                                                | 31,220,690       | 33,113,989       |                | 090         | 30,964,024    |
| Customer facility charges<br>Federal Relief Grants | 22,885,832       | 22,950,019       | 64,187         | -           | 22,254,630    |
|                                                    | -<br>(1 212 2EE) | -<br>(1 27E 122) | (62.767)       | -<br>(E)0/  | (2.102.605)   |
| Quieter Home Program                               | (1,312,355)      | (1,375,122)      | (62,767)       | (5)%<br>57% | (2,102,685)   |
| Interest income                                    | 28,946,276       | 45,374,708       | 16,428,432     | 57%         | 21,518,849    |
| Interest expense                                   | (106,254,124)    | (118,920,977)    | (12,666,853)   | (12)%       | (96,880,922)  |
| Bond amortization costs                            | 17,451,641       | 17,348,872       | (102,769)      | (1)%        | 17,860,776    |
| Other nonoperating income (expenses)               | (14,999)         | 49,078,323       | 49,093,322     | -           | (4,889,178)   |
| Nonoperating revenue, net                          | (7,077,039)      | 47,569,812       | 54,646,851     | 772%        | (11,274,506)  |
| Change in net position before                      | F2 0F2 F4-       | 446 004 400      | 62.074.67      | 4400/       | 24 402 022    |
| capital grant contributions                        | 52,959,515       | 116,231,189      | 63,271,674     | 119%        | 31,182,930    |
| Capital grant contributions                        | 44,104,606       | 84,200,505       | 40,095,899     | 91%         | 26,309,148    |
| Change in net position                             | \$ 97,064,121    | \$ 200,431,694   | \$ 103,367,573 | 106%        | \$ 57,492,078 |