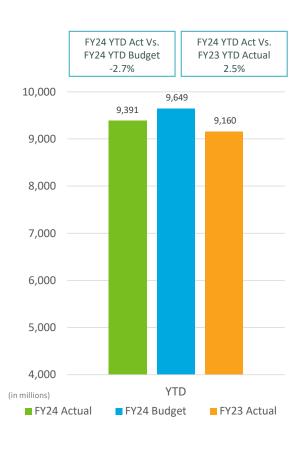

Board Member Cabrera suggested that annual updates from the Chandler Asset Management team be provided to the Committee.

4. **REVIEW OF THE AUTHORITY INVESTMENT REPORT AS OF JANUARY 31, 2024:**Geoff Bryant, Manager, Airport Finance, provided a presentation on the Investment Report as of January 31, 2024, that included Portfolio Characteristics, U.S Treasury Yield Curve, Sector Distribution, Quality & Maturity Distribution, Investment Performance and Bond Proceeds.