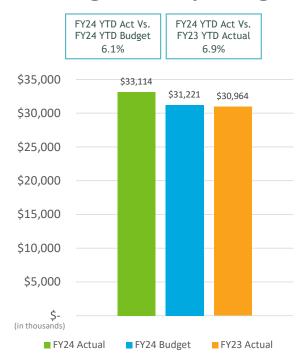

# SAN DIEGO COUNTY REGIONAL AIRPORT AUTHORITY Statements of Revenues, Expenses, and Changes in Net Position For the Eight Months Ended February 29, 2024 and 2023 (Unaudited)

|                                                    | (U               | naudited)        |                |             |               |
|----------------------------------------------------|------------------|------------------|----------------|-------------|---------------|
|                                                    |                  |                  | Variance       |             |               |
|                                                    |                  |                  | Favorable      | %           | Prior         |
|                                                    | Budget           | Actual           | (Unfavorable)  | Change      | Year          |
| Operating revenues:                                |                  |                  |                |             |               |
| Aviation revenue:                                  | ¢ 25.674.466     | ¢ 25.020.704     | t (C40.762)    | (2)0/       | ¢ 20.555.207  |
| Landing fees                                       | \$ 35,671,466    | \$ 35,030,704    | \$ (640,762)   | (2)%        | \$ 29,555,297 |
| Aircraft parking fees                              | 9,554,118        | 9,998,296        | 444,178        | 5%          | 7,701,990     |
| Building rentals                                   | 98,090,363       | 98,593,435       | 503,072        | 1%          | 86,712,553    |
| CUPPS Support Charges                              | 6,709,316        | 7,001,077        | 291,761        | 4%          | 7,086,935     |
| Other aviation revenue                             | (1,680,784)      | (1,261,971)      | 418,813        | 25%         | (2,701,430)   |
| Terminal rent non-airline                          | 1,725,201        | 1,821,276        | 96,075         | 6%          | 1,747,442     |
| Terminal concessions                               | 21,536,639       | 22,001,248       | 464,609        | 2%          | 20,519,985    |
| Rental car license fees                            | 25,990,296       | 26,663,912       | 673,616        | 3%          | 26,505,090    |
| Rental car center cost recovery                    | 1,403,952        | 2,145,912        | 741,960        | 53%         | 1,862,374     |
| License fees other                                 | 5,771,021        | 6,276,605        | 505,584        | 9%          | 5,585,020     |
| Parking revenue                                    | 33,985,027       | 33,129,654       | (855,373)      | (3)%        | 28,076,288    |
| Ground transportation permits and citation         |                  | 14,045,292       | 691,788        | 5%          | 12,123,826    |
| Ground rentals                                     | 17,221,647       | 17,642,297       | 420,650        | 2%          | 16,597,303    |
| Grant reimbursements                               | 196,800          | 200,000          | 3,200          | 2%          | 194,400       |
| Other operating revenue                            | 1,235,055        | 2,026,239        | 791,184        | 64%         | 2,108,915     |
| Total operating revenues                           | 270,763,621      | 275,313,976      | 4,550,355      | 2%          | 243,675,988   |
| Operating expenses:                                |                  |                  |                |             |               |
| Salaries and benefits                              | 37,913,940       | 36,537,261       | 1,376,679      | 4%          | 34,021,595    |
| Contractual services                               | 36,485,657       | 34,685,786       | 1,799,871      | 5%          | 29,289,788    |
| Safety and security                                | 23,377,408       | 23,836,293       | (458,885)      | (2)%        | 22,405,596    |
| Space rental                                       | 7,044,860        | 7,051,619        | (6,759)        | -           | 7,004,733     |
| Utilities                                          | 14,844,670       | 14,148,792       | 695,878        | 5%          | 11,219,253    |
| Maintenance                                        | 7,873,016        | 7,925,267        | (52,251)       | (1)%        | 7,743,683     |
| Equipment and systems                              | 183,705          | 239,102          | (55,397)       | (30)%       | 218,780       |
| Materials and supplies                             | 451,956          | 421,741          | 30,215         | 7%          | 420,003       |
| Insurance                                          | 1,479,593        | 1,532,554        | (52,961)       | (4)%        | 1,244,189     |
| Employee development and support                   | 585,912          | 428,924          | 156,988        | 27%         | 414,651       |
| Business development                               | 1,885,286        | 1,439,405        | 445,881        | 24%         | 1,265,324     |
| Equipment rentals and repairs                      | 3,184,481        | 2,989,272        | 195,209        | 6%          | 2,603,640     |
| Total operating expenses                           | 135,310,484      | 131,236,016      | 4,074,468      | 3%          | 117,851,235   |
| Depreciation                                       | 75,416,584       | 75,416,584       |                | _           | 83,367,317    |
| Operating income (loss)                            | 60,036,554       | 68,661,377       | 8,624,823      | 14%         | 42,457,436    |
| Nonoperating revenue (expenses):                   |                  |                  |                |             |               |
| Passenger facility charges                         | 21 220 600       | 22 112 000       | 1,893,299      | 6%          | 20 064 024    |
| 9 9                                                | 31,220,690       | 33,113,989       |                | 090         | 30,964,024    |
| Customer facility charges<br>Federal Relief Grants | 22,885,832       | 22,950,019       | 64,187         | -           | 22,254,630    |
|                                                    | -<br>(1 212 2EE) | -<br>(1 27E 122) | (62.767)       | -<br>(E)0/  | (2.102.605)   |
| Quieter Home Program                               | (1,312,355)      | (1,375,122)      | (62,767)       | (5)%<br>57% | (2,102,685)   |
| Interest income                                    | 28,946,276       | 45,374,708       | 16,428,432     | 57%         | 21,518,849    |
| Interest expense                                   | (106,254,124)    | (118,920,977)    | (12,666,853)   | (12)%       | (96,880,922)  |
| Bond amortization costs                            | 17,451,641       | 17,348,872       | (102,769)      | (1)%        | 17,860,776    |
| Other nonoperating income (expenses)               | (14,999)         | 49,078,323       | 49,093,322     | -           | (4,889,178)   |
| Nonoperating revenue, net                          | (7,077,039)      | 47,569,812       | 54,646,851     | 772%        | (11,274,506)  |
| Change in net position before                      | F2 0F2 F4-       | 446 004 400      | 62.074.67      | 4400/       | 24 402 022    |
| capital grant contributions                        | 52,959,515       | 116,231,189      | 63,271,674     | 119%        | 31,182,930    |
| Capital grant contributions                        | 44,104,606       | 84,200,505       | 40,095,899     | 91%         | 26,309,148    |
| Change in net position                             | \$ 97,064,121    | \$ 200,431,694   | \$ 103,367,573 | 106%        | \$ 57,492,078 |