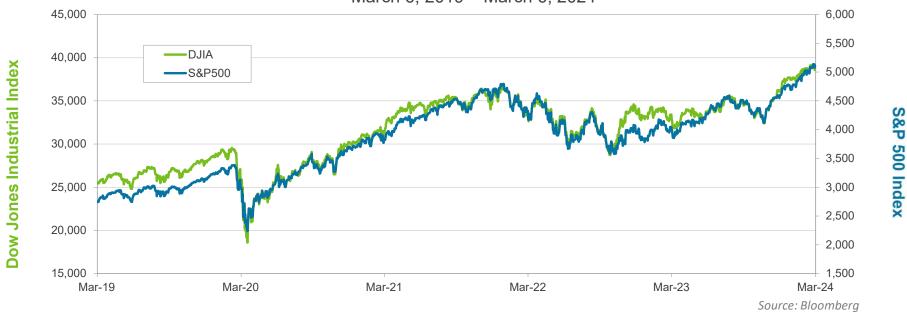

**3. MARKET AND INVESTMENT UPDATE**: Jayson Schmitt, Co-Chief Investment Officer, Chandler Asset Management, provided a presentation on the Investment Portfolio Market Update that included Economic Highlights, Local Economic Data, National Economic Dashboard, and Portfolio Strategy.

Board Member Cabrera suggested that annual updates from the Chandler Asset Management team be provided to the Committee.

4. **REVIEW OF THE AUTHORITY INVESTMENT REPORT AS OF JANUARY 31, 2024:**Geoff Bryant, Manager, Airport Finance, provided a presentation on the Investment Report as of January 31, 2024, that included Portfolio Characteristics, U.S Treasury Yield Curve, Sector Distribution, Quality & Maturity Distribution, Investment Performance and Bond Proceeds.