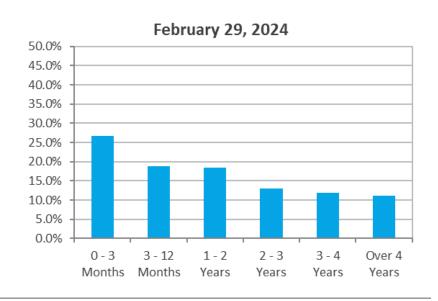

| 0.2%              | 691,324               | 0.1%              |
| Municipal Bonds   | -                     | 0.0%              | 5,040,267             | 0.6%              |
| Supranational     | 14,553,067            | 1.7%              | 12,216,085            | 1.5%              |
| US Treasury       | 303,219,010           | 36.4%             | 299,963,073           | 36.1%             |
| TOTAL             | 833,233,651           | 100.0%            | 830,429,205           | 100.0%            |





## Quality & Maturity Distribution

#### February 29, 2024





Security ratings are based on the highest rating provided by Moody's, S&P and Fitch and is presented using the S&P ratings scale.

(1) Includes investments that have split ratings between S&P, Moody's and Fitch.



#### Notes:

(1) The 0-3 category includes investments held in LAIF, CalTrust, and the San Diego County Investment Pool.



### Investment Performance







# **Section 2**

**Bond Proceeds** 

## **Bond and Short-Term Debt Proceeds**

#### Summary of Short-Term Debt and 2014, 2017, 2019, 2020, 2021 & 2023 Bond Proceeds (1).

As of February 29, 2024 (in thousands)

|                                     | 2014 Special Facility Revenue Bond 2017, | 2019, 2020, 2021 & 2023 General Airport Revenue Bonds | Total Proceeds | Yield          | Rating |
|-------------------------------------|------------------------------------------|-------------------------------------------------------|----------------|----------------|--------|
| Project Fund                        |