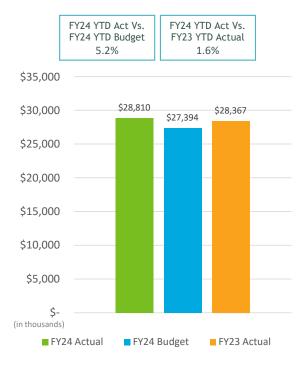

# SAN DIEGO COUNTY REGIONAL AIRPORT AUTHORITY Statements of Revenues, Expenses, and Changes in Net Position For the Eight Months Ended February 29, 2024 and 2023 (Unaudited)

|                                                    | (U               | naudited)        |                |             |               |
|----------------------------------------------------|------------------|------------------|----------------|-------------|---------------|
|                                                    |                  |                  | Variance       |             |               |
|                                                    |                  |                  | Favorable      | %           | Prior         |
|                                                    | Budget           | Actual           | (Unfavorable)  | Change      | Year          |
| Operating revenues:                                |                  |                  |                |             |               |
| Aviation revenue:                                  | ¢ 25.674.466     | ¢ 25.020.704     | t (C40.762)    | (2)0/       | ¢ 20.555.207  |
| Landing fees                                       | \$ 35,671,466    | \$ 35,030,704    | \$ (640,762)   | (2)%        | \$ 29,555,297 |
| Aircraft parking fees                              | 9,554,118        | 9,998,296        | 444,178        | 5%          | 7,701,990     |
| Building rentals                                   | 98,090,363       | 98,593,435       | 503,072        | 1%          | 86,712,553    |
| CUPPS Support Charges                              | 6,709,316        | 7,001,077        | 291,761        | 4%          | 7,086,935     |
| Other aviation revenue                             | (1,680,784)      | (1,261,971)      | 418,813        | 25%         | (2,701,430)   |
| Terminal rent non-airline                          | 1,725,201        | 1,821,276        | 96,075         | 6%          | 1,747,442     |
| Terminal concessions                               | 21,536,639       | 22,001,248       | 464,609        | 2%          | 20,519,985    |
| Rental car license fees                            | 25,990,296       | 26,663,912       | 673,616        | 3%          | 26,505,090    |
| Rental car center cost recovery                    | 1,403,952        | 2,145,912        | 741,960        | 53%         | 1,862,374     |
| License fees other                                 | 5,771,021        | 6,276,605        | 505,584        | 9%          | 5,585,020     |
| Parking revenue                                    | 33,985,027       | 33,129,654       | (855,373)      | (3)%        | 28,076,288    |
| Ground transportation permits and citation         |                  | 14,045,292       | 691,788        | 5%          | 12,123,826    |
| Ground rentals                                     | 17,221,647       | 17,642,297       | 420,650        | 2%          | 16,597,303    |
| Grant reimbursements                               | 196,800          | 200,000          | 3,200          | 2%          | 194,400       |
| Other operating revenue                            | 1,235,055        | 2,026,239        | 791,184        | 64%         | 2,108,915     |
| Total operating revenues                           | 270,763,621      | 275,313,976      | 4,550,355      | 2%          | 243,675,988   |
| Operating expenses:                                |                  |                  |                |             |               |
| Salaries and benefits                              | 37,913,940       | 36,537,261       | 1,376,679      | 4%          | 34,021,595    |
| Contractual services                               | 36,485,657       | 34,685,786       | 1,799,871      | 5%          | 29,289,788    |
| Safety and security                                | 23,377,408       | 23,836,293       | (458,885)      | (2)%        | 22,405,596    |
| Space rental                                       | 7,044,860        | 7,051,619        | (6,759)        | -           | 7,004,733     |
| Utilities                                          | 14,844,670       | 14,148,792       | 695,878        | 5%          | 11,219,253    |
| Maintenance                                        | 7,873,016        | 7,925,267        | (52,251)       | (1)%        | 7,743,683     |
| Equipment and systems                              | 183,705          | 239,102          | (55,397)       | (30)%       | 218,780       |
| Materials and supplies                             | 451,956          | 421,741          | 30,215         | 7%          | 420,003       |
| Insurance                                          | 1,479,593        | 1,532,554        | (52,961)       | (4)%        | 1,244,189     |
| Employee development and support                   | 585,912          | 428,924          | 156,988        | 27%         | 414,651       |
| Business development                               | 1,885,286        | 1,439,405        | 445,881        | 24%         | 1,265,324     |
| Equipment rentals and repairs                      | 3,184,481        | 2,989,272        | 195,209        | 6%          | 2,603,640     |
| Total operating expenses                           | 135,310,484      | 131,236,016      | 4,074,468      | 3%          | 117,851,235   |
| Depreciation                                       | 75,416,584       | 75,416,584       |                | _           | 83,367,317    |
| Operating income (loss)                            | 60,036,554       | 68,661,377       | 8,624,823      | 14%         | 42,457,436    |
| Nonoperating revenue (expenses):                   |                  |                  |                |             |               |
| Passenger facility charges                         | 21 220 600       | 22 112 000       | 1,893,299      | 6%          | 20 064 024    |
| 9 9                                                | 31,220,690       | 33,113,989       |                | 090         | 30,964,024    |
| Customer facility charges<br>Federal Relief Grants | 22,885,832       | 22,950,019       | 64,187         | -           | 22,254,630    |
|                                                    | -<br>(1 212 2EE) | -<br>(1 27E 122) | (62.767)       | -<br>(E)0/  | (2.102.605)   |
| Quieter Home Program                               | (1,312,355)      | (1,375,122)      | (62,767)       | (5)%<br>57% | (2,102,685)   |
| Interest income                                    | 28,946,276       | 45,374,708       | 16,428,432     | 57%         | 21,518,849    |
| Interest expense                                   | (106,254,124)    | (118,920,977)    | (12,666,853)   | (12)%       | (96,880,922)  |
| Bond amortization costs                            | 17,451,641       | 17,348,872       | (102,769)      | (1)%        | 17,860,776    |
| Other nonoperating income (expenses)               | (14,999)         | 49,078,323       | 49,093,322     | -           | (4,889,178)   |
| Nonoperating revenue, net                          | (7,077,039)      | 47,569,812       | 54,646,851     | 772%        | (11,274,506)  |
| Change in net position before                      | F2 0F2 F4-       | 446 004 400      | 62.074.67      | 4400/       | 24 402 022    |
| capital grant contributions                        | 52,959,515       | 116,231,189      | 63,271,674     | 119%        | 31,182,930    |
| Capital grant contributions                        | 44,104,606       | 84,200,505       | 40,095,899     | 91%         | 26,309,148    |
| Change in net position                             | \$ 97,064,121    | \$ 200,431,694   | \$ 103,367,573 | 106%        | \$ 57,492,078 |