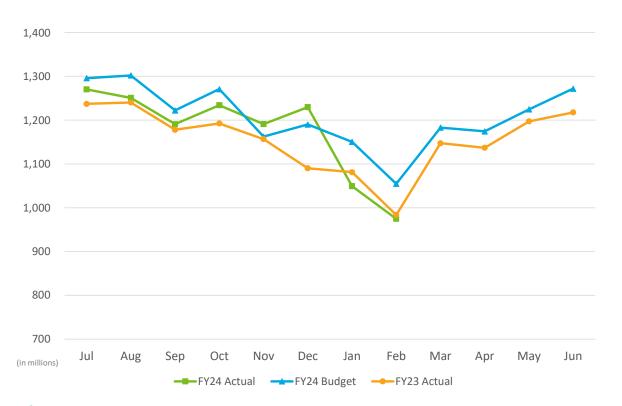

Board Member Cabrera suggested that annual updates from the Chandler Asset Management team be provided to the Committee.

4. **REVIEW OF THE AUTHORITY INVESTMENT REPORT AS OF JANUARY 31, 2024:**Geoff Bryant, Manager, Airport Finance, provided a presentation on the Investment Report as of January 31, 2024, that included Portfolio Characteristics, U.S Treasury Yield Curve, Sector Distribution, Quality & Maturity Distribution, Investment Performance and Bond Proceeds.