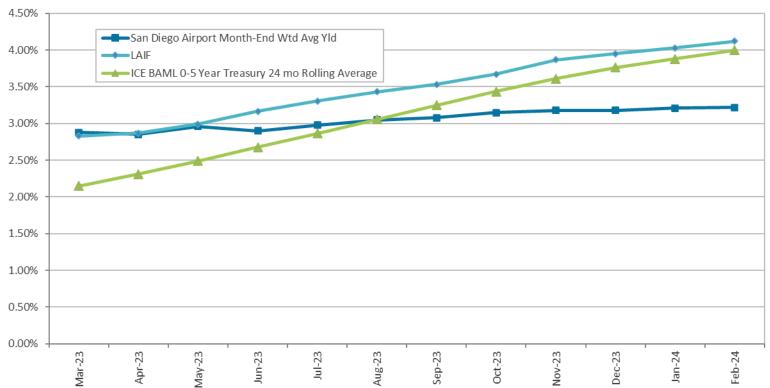

| 0.6%              |
| Supranational     | 14,553,067            | 1.7%              | 12,216,085            | 1.5%              |
| US Treasury       | 303,219,010           | 36.4%             | 299,963,073           | 36.1%             |
| TOTAL             | 833,233,651           | 100.0%            | 830,429,205           | 100.0%            |





## Quality & Maturity Distribution

#### February 29, 2024





Security ratings are based on the highest rating provided by Moody's, S&P and Fitch and is presented using the S&P ratings scale.

(1) Includes investments that have split ratings between S&P, Moody's and Fitch.



#### Notes:

(1) The 0-3 category includes investments held in LAIF, CalTrust, and the San Diego County Investment Pool.



### Investment Performance







# **Section 2**

**Bond Proceeds** 

## **Bond and Short-Term Debt Proceeds**

#### Summary of Short-Term Debt and 2014, 2017, 2019, 2020, 2021 & 2023 Bond Proceeds (1).

As of February 29, 2024 (in thousands)

|                                     | 2014 Special Facility Revenue Bond 2017, | 2019, 2020, 2021 & 2023 General Airport Revenue Bonds | Total Proceeds | Yield          | Rating |
|-------------------------------------|------------------------------------------|-------------------------------------------------------|----------------|----------------|--------|
| Project Fund                        |                                          |                                                       |                |                |        |
| Treasuries