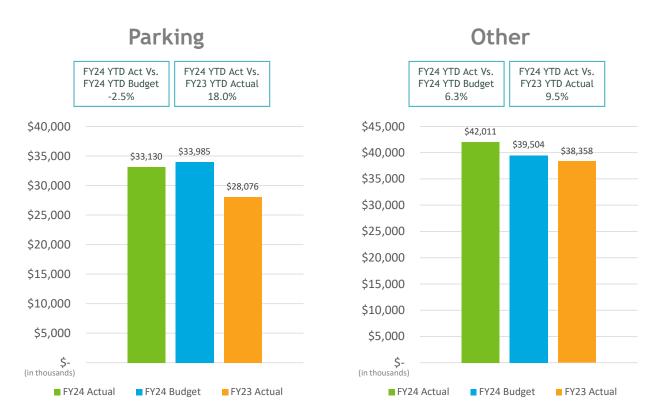

# SAN DIEGO COUNTY REGIONAL AIRPORT AUTHORITY Statements of Revenues, Expenses, and Changes in Net Position For the Eight Months Ended February 29, 2024 and 2023 (Unaudited)

|                                                    | (U               | naudited)        |                |             |               |
|----------------------------------------------------|------------------|------------------|----------------|-------------|---------------|
|                                                    |                  |                  | Variance       |             |               |
|                                                    |                  |                  | Favorable      | %           | Prior         |
|                                                    | Budget           | Actual           | (Unfavorable)  | Change      | Year          |
| Operating revenues:                                |                  |                  |                |             |               |
| Aviation revenue:                                  | ¢ 25.674.466     | ¢ 25.020.704     | t (C40.762)    | (2)0/       | ¢ 20.555.207  |
| Landing fees                                       | \$ 35,671,466    | \$ 35,030,704    | \$ (640,762)   | (2)%        | \$ 29,555,297 |
| Aircraft parking fees                              | 9,554,118        | 9,998,296        | 444,178        | 5%          | 7,701,990     |
| Building rentals                                   | 98,090,363       | 98,593,435       | 503,072        | 1%          | 86,712,553    |
| CUPPS Support Charges                              | 6,709,316        | 7,001,077        | 291,761        | 4%          | 7,086,935     |
| Other aviation revenue                             | (1,680,784)      | (1,261,971)      | 418,813        | 25%         | (2,701,430)   |
| Terminal rent non-airline                          | 1,725,201        | 1,821,276        | 96,075         | 6%          | 1,747,442     |
| Terminal concessions                               | 21,536,639       | 22,001,248       | 464,609        | 2%          | 20,519,985    |
| Rental car license fees                            | 25,990,296       | 26,663,912       | 673,616        | 3%          | 26,505,090    |
| Rental car center cost recovery                    | 1,403,952        | 2,145,912        | 741,960        | 53%         | 1,862,374     |
| License fees other                                 | 5,771,021        | 6,276,605        | 505,584        | 9%          | 5,585,020     |
| Parking revenue                                    | 33,985,027       | 33,129,654       | (855,373)      | (3)%        | 28,076,288    |
| Ground transportation permits and citation         |                  | 14,045,292       | 691,788        | 5%          | 12,123,826    |
| Ground rentals                                     | 17,221,647       | 17,642,297       | 420,650        | 2%          | 16,597,303    |
| Grant reimbursements                               | 196,800          | 200,000          | 3,200          | 2%          | 194,400       |
| Other operating revenue                            | 1,235,055        | 2,026,239        | 791,184        | 64%         | 2,108,915     |
| Total operating revenues                           | 270,763,621      | 275,313,976      | 4,550,355      | 2%          | 243,675,988   |
| Operating expenses:                                |                  |                  |                |             |               |
| Salaries and benefits                              | 37,913,940       | 36,537,261       | 1,376,679      | 4%          | 34,021,595    |
| Contractual services                               | 36,485,657       | 34,685,786       | 1,799,871      | 5%          | 29,289,788    |
| Safety and security                                | 23,377,408       | 23,836,293       | (458,885)      | (2)%        | 22,405,596    |
| Space rental                                       | 7,044,860        | 7,051,619        | (6,759)        | -           | 7,004,733     |
| Utilities                                          | 14,844,670       | 14,148,792       | 695,878        | 5%          | 11,219,253    |
| Maintenance                                        | 7,873,016        | 7,925,267        | (52,251)       | (1)%        | 7,743,683     |
| Equipment and systems                              | 183,705          | 239,102          | (55,397)       | (30)%       | 218,780       |
| Materials and supplies                             | 451,956          | 421,741          | 30,215         | 7%          | 420,003       |
| Insurance                                          | 1,479,593        | 1,532,554        | (52,961)       | (4)%        | 1,244,189     |
| Employee development and support                   | 585,912          | 428,924          | 156,988        | 27%         | 414,651       |
| Business development                               | 1,885,286        | 1,439,405        | 445,881        | 24%         | 1,265,324     |
| Equipment rentals and repairs                      | 3,184,481        | 2,989,272        | 195,209        | 6%          | 2,603,640     |
| Total operating expenses                           | 135,310,484      | 131,236,016      | 4,074,468      | 3%          | 117,851,235   |
| Depreciation                                       | 75,416,584       | 75,416,584       |                | _           | 83,367,317    |
| Operating income (loss)                            | 60,036,554       | 68,661,377       | 8,624,823      | 14%         | 42,457,436    |
| Nonoperating revenue (expenses):                   |                  |                  |                |             |               |
| Passenger facility charges                         | 21 220 600       | 22 112 000       | 1,893,299      | 6%          | 20 064 024    |
| 9 9                                                | 31,220,690       | 33,113,989       |                | 090         | 30,964,024    |
| Customer facility charges<br>Federal Relief Grants | 22,885,832       | 22,950,019       | 64,187         | -           | 22,254,630    |
|                                                    | -<br>(1 212 2EE) | -<br>(1 27E 122) | (62.767)       | -<br>(E)0/  | (2.102.605)   |
| Quieter Home Program                               | (1,312,355)      | (1,375,122)      | (62,767)       | (5)%<br>57% | (2,102,685)   |
| Interest income                                    | 28,946,276       | 45,374,708       | 16,428,432     | 57%         | 21,518,849    |
| Interest expense                                   | (106,254,124)    | (118,920,977)    | (12,666,853)   | (12)%       | (96,880,922)  |
| Bond amortization costs                            | 17,451,641       | 17,348,872       | (102,769)      | (1)%        | 17,860,776    |
| Other nonoperating income (expenses)               | (14,999)         | 49,078,323       | 49,093,322     | -           | (4,889,178)   |
| Nonoperating revenue, net                          | (7,077,039)      | 47,569,812       | 54,646,851     | 772%        | (11,274,506)  |
| Change in net position before                      | F2 0F2 F4-       | 446 004 400      | 62.074.67      | 4400/       | 24 402 022    |
| capital grant contributions                        | 52,959,515       | 116,231,189      | 63,271,674     | 119%        | 31,182,930    |
| Capital grant contributions                        | 44,104,606       | 84,200,505       | 40,095,899     | 91%         | 26,309,148    |
| Change in net position                             | \$ 97,064,121    | \$ 200,431,694   | \$ 103,367,573 | 106%        | \$ 57,492,078 |

Data Date: 3/13/2024 9:30:45AM

Print Date: 3/13/2024 Print Time: 9:33:55AM Report ID: GL0012

For the eight months ended February 29, 2024 (Unaudited)

|                                        |             |             | - Month to Date                        |                     |                      |              |             | Year to Date                           |                     |                      |
|----------------------------------------|-------------|-------------|----------------------------------------|---------------------|----------------------|--------------|-------------|----------------------------------------|---------------------|----------------------|
|                                        | Budget      | Actual      | Variance<br>Favorable<br>(Unfavorable) | Variance<br>Percent | Prior Year<br>Actual | Budget       | Actual      | Variance<br>Favorable<br>(Unfavorable) | Variance<br>Percent | Prior Year<br>Actual |
| Concession Revenue                     |             |             |                                        |                     |                      |              |             |                                        |                     |                      |
| 45111 - Term Concessions-Food & Bev    | \$1,093,210 | \$1,064,443 | \$(28,767)                             | (3)                 | \$1,051,156          | \$10,024,547 | \$9,924,561 | \$(99,986)                             | (1)                 | \$9,291,006          |
| 45112 - Terminal Concessions - Retail  | 589,915     | 654,440     | 64,525                                 | 11                  | 613,458              | 5,645,420    | 5,626,166   | (19,254)                               | 0                   | 5,707,778            |
| 45113 - Term Concessions - Other       | 318,018     | 274,910     | (43,108)                               | (14)                | 297,409              | 2,869,839    | 3,473,234   | 603,396                                | 21                  | 2,768,423            |
| 45114 - Term Concessions Space Rents   | 90,445      | 89,708      | (737)                                  | (1)                 | 86,138               | 623,179      | 717,666     | 94,487                                 | 15                  | 593,504              |
| 45115 - Term Concessions Cost Recovery | 166,563     | 159,769     | (6,795)                                | (4)                 | 160,157              | 1,168,118    | 1,139,888   | (28,230)                               | (2)                 | 1,123,191            |
| 45116 - Rec Distr Center Cost Recovery | 150,964     | 138,059     | (12,905)                               | (9)                 | 147,548              | 1,205,536    | 1,119,733   | (85,803)                               | (7)                 | 1,073,426            |
| 45117 - Concessions Marketing Program  | 0           | 0           | 0                                      | 0                   | (55,755)             | 0            | 0           | 0                                      | 0                   | 400,927              |
| 45119 - Term Concessions-Revnue Waived | 0           | 0           | 0                                      | 0                   | (4,212)              | 0            | 0           | 0                                      | 0                   | (438,269)            |
| 45120 - Rental car license fees        | 2,697,317   | 2,938,875   | 241,558                                | 9                   | 2,903,021            | 25,990,296   | 26,663,912  | 673,616                                | 3                   | 26,505,090           |
| 45121 - Rental Car Center Cost Recover | 175,494     | 268,782     | 93,288                                 | 53                  | 388,026              | 1,403,952    | 2,145,912   | 741,960                                | 53                  | 1,862,374            |
| 45130 - License Fees - Other           | 661,249     | 801,356     | 140,107                                | 21                  | 563,312              | 5,771,021    | 6,276,605   | 505,584                                | 9                   | 5,585,020            |
| Total Concession Revenue               | 5,943,176   | 6,390,341   | 447,165                                | 8                   | 6,150,260            | 54,701,908   | 57,087,677  | 2,385,769                              | 4                   | 54,472,469           |
| Parking and Ground Transportat         |             |             |                                        |                     |                      |              |             |                                        |                     |                      |
| 45210 - Parking                        | 3,672,210   | 3,548,925   | (123,285)                              | (3)                 | 3,281,130            | 33,985,027   | 33,129,654  | (855,373)                              | (3)                 | 28,076,288           |
| 45220 - AVI fees                       | 1,459,218   | 1,548,318   | 89,100                                 | 6                   | 1,408,068            | 12,816,435   | 13,503,878  | 687,443                                | 5                   | 11,600,486           |
| 45240 - Ground Transportation Pe       | 21,337      | 11,750      | (9,587)                                | (45)                | 23,675               | 345,708      | 337,125     | (8,583)                                | (2)                 | 358,147              |
| 45250 - Citations                      | 25,938      | 25,082      | (856)                                  | (3)                 | 27,479               | 191,361      | 204,289     | 12,928                                 | 7                   | 165,194              |
| Total Parking and Ground Transportat   | 5,178,703   | 5,134,074   | (44,629)                               | (1)                 | 4,740,352            | 47,338,531   | 47,174,947  | (163,584)                              | 0                   | 40,200,114           |
| Ground Rentals                         |             |             |                                        |                     |                      |              |             |                                        |                     |                      |
| 45310 - Ground Rental Fixed - N        | 1,909,689   | 1,873,968   | (35,722)                               | (2)                 | 1,846,919            | 15,277,515   | 15,112,516  | (164,998)                              | (1)                 | 14,780,975           |
| 45315 - ASB Cost Recovery              | 32,847      | 32,878      | 31                                     | 0                   | 23,564               | 262,772      | 262,402     | (370)                                  | 0                   | 187,310              |
| 45325 - Fuel Lease Revenue             | 203,096     | 280,317     | 77,222                                 | 38                  | 204,172              | 1,624,764    | 2,242,540   | 617,776                                | 38                  | 1,604,280            |
| 45326 - AFO Cost Recovery              | 7,075       | 3,110       | (3,965)                                | (56)                | 2,862                | 56,596       | 24,839      | (31,757)                               | (56)                | 24,738               |
| Total Ground Rentals                   | 2,152,706   | 2,190,273   | 37,567                                 | 2                   | 2,077,516            | 17,221,647   | 17,642,297  | 420,651                                | 2                   | 16,597,303           |
| Grant Reimbursements                   |             |             |                                        |                     |                      |              |             |                                        |                     |                      |
| 45410 - TSA Reimbursements             | 24,800      | 25,520      | 720                                    | 3                   | 22,400               | 196,800      | 200,000     | 3,200                                  | 2                   | 194,400              |
| Total Grant Reimbursements             | 24,800      | 25,520      | 720                                    |                     | 22,400               | 196,800      | 200,000     | 3,200                                  |                     | 194,400              |