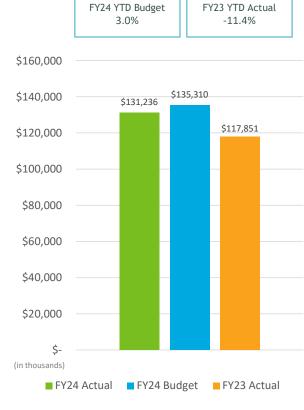

# SAN DIEGO COUNTY REGIONAL AIRPORT AUTHORITY Statements of Revenues, Expenses, and Changes in Net Position For the Eight Months Ended February 29, 2024 and 2023 (Unaudited)

|                                                    | (U               | naudited)        |                |             |               |
|----------------------------------------------------|------------------|------------------|----------------|-------------|---------------|
|                                                    |                  |                  | Variance       |             |               |
|                                                    |                  |                  | Favorable      | %           | Prior         |
|                                                    | Budget           | Actual           | (Unfavorable)  | Change      | Year          |
| Operating revenues:                                |                  |                  |                |             |               |
| Aviation revenue:                                  | ¢ 25.674.466     | ¢ 25.020.704     | t (C40.762)    | (2)0/       | ¢ 20.555.207  |
| Landing fees                                       | \$ 35,671,466    | \$ 35,030,704    | \$ (640,762)   | (2)%        | \$ 29,555,297 |
| Aircraft parking fees                              | 9,554,118        | 9,998,296        | 444,178        | 5%          | 7,701,990     |
| Building rentals                                   | 98,090,363       | 98,593,435       | 503,072        | 1%          | 86,712,553    |
| CUPPS Support Charges                              | 6,709,316        | 7,001,077        | 291,761        | 4%          | 7,086,935     |
| Other aviation revenue                             | (1,680,784)      | (1,261,971)      | 418,813        | 25%         | (2,701,430)   |
| Terminal rent non-airline                          | 1,725,201        | 1,821,276        | 96,075         | 6%          | 1,747,442     |
| Terminal concessions                               | 21,536,639       | 22,001,248       | 464,609        | 2%          | 20,519,985    |
| Rental car license fees                            | 25,990,296       | 26,663,912       | 673,616        | 3%          | 26,505,090    |
| Rental car center cost recovery                    | 1,403,952        | 2,145,912        | 741,960        | 53%         | 1,862,374     |
| License fees other                                 | 5,771,021        | 6,276,605        | 505,584        | 9%          | 5,585,020     |
| Parking revenue                                    | 33,985,027       | 33,129,654       | (855,373)      | (3)%        | 28,076,288    |
| Ground transportation permits and citation         |                  | 14,045,292       | 691,788        | 5%          | 12,123,826    |
| Ground rentals                                     | 17,221,647       | 17,642,297       | 420,650        | 2%          | 16,597,303    |
| Grant reimbursements                               | 196,800          | 200,000          | 3,200          | 2%          | 194,400       |
| Other operating revenue                            | 1,235,055        | 2,026,239        | 791,184        | 64%         | 2,108,915     |
| Total operating revenues                           | 270,763,621      | 275,313,976      | 4,550,355      | 2%          | 243,675,988   |
| Operating expenses:                                |                  |                  |                |             |               |
| Salaries and benefits                              | 37,913,940       | 36,537,261       | 1,376,679      | 4%          | 34,021,595    |
| Contractual services                               | 36,485,657       | 34,685,786       | 1,799,871      | 5%          | 29,289,788    |
| Safety and security                                | 23,377,408       | 23,836,293       | (458,885)      | (2)%        | 22,405,596    |
| Space rental                                       | 7,044,860        | 7,051,619        | (6,759)        | -           | 7,004,733     |
| Utilities                                          | 14,844,670       | 14,148,792       | 695,878        | 5%          | 11,219,253    |
| Maintenance                                        | 7,873,016        | 7,925,267        | (52,251)       | (1)%        | 7,743,683     |
| Equipment and systems                              | 183,705          | 239,102          | (55,397)       | (30)%       | 218,780       |
| Materials and supplies                             | 451,956          | 421,741          | 30,215         | 7%          | 420,003       |
| Insurance                                          | 1,479,593        | 1,532,554        | (52,961)       | (4)%        | 1,244,189     |
| Employee development and support                   | 585,912          | 428,924          | 156,988        | 27%         | 414,651       |
| Business development                               | 1,885,286        | 1,439,405        | 445,881        | 24%         | 1,265,324     |
| Equipment rentals and repairs                      | 3,184,481        | 2,989,272        | 195,209        | 6%          | 2,603,640     |
| Total operating expenses                           | 135,310,484      | 131,236,016      | 4,074,468      | 3%          | 117,851,235   |
| Depreciation                                       | 75,416,584       | 75,416,584       |                | _           | 83,367,317    |
| Operating income (loss)                            | 60,036,554       | 68,661,377       | 8,624,823      | 14%         | 42,457,436    |
| Nonoperating revenue (expenses):                   |                  |                  |                |             |               |
| Passenger facility charges                         | 21 220 600       | 22 112 000       | 1,893,299      | 6%          | 20 064 024    |
| 9 9                                                | 31,220,690       | 33,113,989       |                | 090         | 30,964,024    |
| Customer facility charges<br>Federal Relief Grants | 22,885,832       | 22,950,019       | 64,187         | -           | 22,254,630    |
|                                                    | -<br>(1 212 2EE) | -<br>(1 27E 122) | (62.767)       | -<br>(E)0/  | (2.102.605)   |
| Quieter Home Program                               | (1,312,355)      | (1,375,122)      | (62,767)       | (5)%<br>57% | (2,102,685)   |
| Interest income                                    | 28,946,276       | 45,374,708       | 16,428,432     | 57%         | 21,518,849    |
| Interest expense                                   | (106,254,124)    | (118,920,977)    | (12,666,853)   | (12)%       | (96,880,922)  |
| Bond amortization costs                            | 17,451,641       | 17,348,872       | (102,769)      | (1)%        | 17,860,776    |
| Other nonoperating income (expenses)               | (14,999)         | 49,078,323       | 49,093,322     | -           | (4,889,178)   |
| Nonoperating revenue, net                          | (7,077,039)      | 47,569,812       | 54,646,851     | 772%        | (11,274,506)  |
| Change in net position before                      | F2 0F2 F4-       | 446 004 400      | 62.074.67      | 4400/       | 24 402 022    |
| capital grant contributions                        | 52,959,515       | 116,231,189      | 63,271,674     | 119%        | 31,182,930    |
| Capital grant contributions                        | 44,104,606       | 84,200,505       | 40,095,899     | 91%         | 26,309,148    |
| Change in net position                             | \$ 97,064,121    | \$ 200,431,694   | \$ 103,367,573 | 106%        | \$ 57,492,078 |