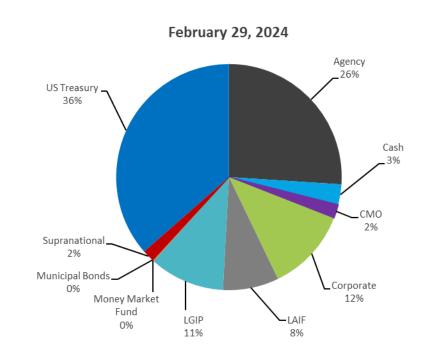

Board Member Cabrera suggested that annual updates from the Chandler Asset Management team be provided to the Committee.

4. **REVIEW OF THE AUTHORITY INVESTMENT REPORT AS OF JANUARY 31, 2024:**Geoff Bryant, Manager, Airport Finance, provided a presentation on the Investment Report as of January 31, 2024, that included Portfolio Characteristics, U.S Treasury Yield Curve, Sector Distribution, Quality & Maturity Distribution, Investment Performance and Bond Proceeds.