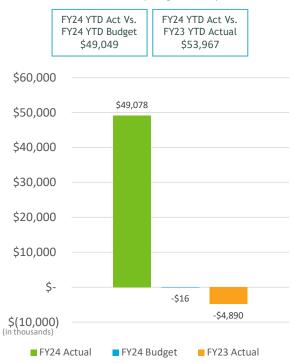

# SAN DIEGO COUNTY REGIONAL AIRPORT AUTHORITY Statements of Revenues, Expenses, and Changes in Net Position For the Eight Months Ended February 29, 2024 and 2023 (Unaudited)

|                                                    | (U               | naudited)        |                |             |               |
|----------------------------------------------------|------------------|------------------|----------------|-------------|---------------|
|                                                    |                  |                  | Variance       |             |               |
|                                                    |                  |                  | Favorable      | %           | Prior         |
|                                                    | Budget           | Actual           | (Unfavorable)  | Change      | Year          |
| Operating revenues:                                |                  |                  |                |             |               |
| Aviation revenue:                                  | ¢ 25.674.466     | ¢ 25.020.704     | t (C40.762)    | (2)0/       | ¢ 20.555.207  |
| Landing fees                                       | \$ 35,671,466    | \$ 35,030,704    | \$ (640,762)   | (2)%        | \$ 29,555,297 |
| Aircraft parking fees                              | 9,554,118        | 9,998,296        | 444,178        | 5%          | 7,701,990     |
| Building rentals                                   | 98,090,363       | 98,593,435       | 503,072        | 1%          | 86,712,553    |
| CUPPS Support Charges                              | 6,709,316        | 7,001,077        | 291,761        | 4%          | 7,086,935     |
| Other aviation revenue                             | (1,680,784)      | (1,261,971)      | 418,813        | 25%         | (2,701,430)   |
| Terminal rent non-airline                          | 1,725,201        | 1,821,276        | 96,075         | 6%          | 1,747,442     |
| Terminal concessions                               | 21,536,639       | 22,001,248       | 464,609        | 2%          | 20,519,985    |
| Rental car license fees                            | 25,990,296       | 26,663,912       | 673,616        | 3%          | 26,505,090    |
| Rental car center cost recovery                    | 1,403,952        | 2,145,912        | 741,960        | 53%         | 1,862,374     |
| License fees other                                 | 5,771,021        | 6,276,605        | 505,584        | 9%          | 5,585,020     |
| Parking revenue                                    | 33,985,027       | 33,129,654       | (855,373)      | (3)%        | 28,076,288    |
| Ground transportation permits and citation         |                  | 14,045,292       | 691,788        | 5%          | 12,123,826    |
| Ground rentals                                     | 17,221,647       | 17,642,297       | 420,650        | 2%          | 16,597,303    |
| Grant reimbursements                               | 196,800          | 200,000          | 3,200          | 2%          | 194,400       |
| Other operating revenue                            | 1,235,055        | 2,026,239        | 791,184        | 64%         | 2,108,915     |
| Total operating revenues                           | 270,763,621      | 275,313,976      | 4,550,355      | 2%          | 243,675,988   |
| Operating expenses:                                |                  |                  |                |             |               |
| Salaries and benefits                              | 37,913,940       | 36,537,261       | 1,376,679      | 4%          | 34,021,595    |
| Contractual services                               | 36,485,657       | 34,685,786       | 1,799,871      | 5%          | 29,289,788    |
| Safety and security                                | 23,377,408       | 23,836,293       | (458,885)      | (2)%        | 22,405,596    |
| Space rental                                       | 7,044,860        | 7,051,619        | (6,759)        | -           | 7,004,733     |
| Utilities                                          | 14,844,670       | 14,148,792       | 695,878        | 5%          | 11,219,253    |
| Maintenance                                        | 7,873,016        | 7,925,267        | (52,251)       | (1)%        | 7,743,683     |
| Equipment and systems                              | 183,705          | 239,102          | (55,397)       | (30)%       | 218,780       |
| Materials and supplies                             | 451,956          | 421,741          | 30,215         | 7%          | 420,003       |
| Insurance                                          | 1,479,593        | 1,532,554        | (52,961)       | (4)%        | 1,244,189     |
| Employee development and support                   | 585,912          | 428,924          | 156,988        | 27%         | 414,651       |
| Business development                               | 1,885,286        | 1,439,405        | 445,881        | 24%         | 1,265,324     |
| Equipment rentals and repairs                      | 3,184,481        | 2,989,272        | 195,209        | 6%          | 2,603,640     |
| Total operating expenses                           | 135,310,484      | 131,236,016      | 4,074,468      | 3%          | 117,851,235   |
| Depreciation                                       | 75,416,584       | 75,416,584       |                | _           | 83,367,317    |
| Operating income (loss)                            | 60,036,554       | 68,661,377       | 8,624,823      | 14%         | 42,457,436    |
| Nonoperating revenue (expenses):                   |                  |                  |                |             |               |
| Passenger facility charges                         | 21 220 600       | 22 112 000       | 1,893,299      | 6%          | 20 064 024    |
| 9 9                                                | 31,220,690       | 33,113,989       |                | 090         | 30,964,024    |
| Customer facility charges<br>Federal Relief Grants | 22,885,832       | 22,950,019       | 64,187         | -           | 22,254,630    |
|                                                    | -<br>(1 212 2EE) | -<br>(1 27E 122) | (62.767)       | -<br>(E)0/  | (2.102.605)   |
| Quieter Home Program                               | (1,312,355)      | (1,375,122)      | (62,767)       | (5)%<br>57% | (2,102,685)   |
| Interest income                                    | 28,946,276       | 45,374,708       | 16,428,432     | 57%         | 21,518,849    |
| Interest expense                                   | (106,254,124)    | (118,920,977)    | (12,666,853)   | (12)%       | (96,880,922)  |
| Bond amortization costs                            | 17,451,641       | 17,348,872       | (102,769)      | (1)%        | 17,860,776    |
| Other nonoperating income (expenses)               | (14,999)         | 49,078,323       | 49,093,322     | -           | (4,889,178)   |
| Nonoperating revenue, net                          | (7,077,039)      | 47,569,812       | 54,646,851     | 772%        | (11,274,506)  |
| Change in net position before                      | F2 0F2 F4-       | 446 004 400      | 62.074.67      | 4400/       | 24 402 022    |
| capital grant contributions                        | 52,959,515       | 116,231,189      | 63,271,674     | 119%        | 31,182,930    |
| Capital grant contributions                        | 44,104,606       | 84,200,505       | 40,095,899     | 91%         | 26,309,148    |
| Change in net position                             | \$ 97,064,121    | \$ 200,431,694   | \$ 103,367,573 | 106%        | \$ 57,492,078 |