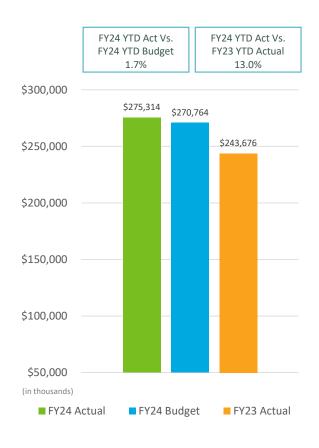

# SAN DIEGO COUNTY REGIONAL AIRPORT AUTHORITY Statements of Revenues, Expenses, and Changes in Net Position For the Eight Months Ended February 29, 2024 and 2023 (Unaudited)

|                                                    | (U               | naudited)        |                |             |               |
|----------------------------------------------------|------------------|------------------|----------------|-------------|---------------|
|                                                    |                  |                  | Variance       |             |               |
|                                                    |                  |                  | Favorable      | %           | Prior         |
|                                                    | Budget           | Actual           | (Unfavorable)  | Change      | Year          |
| Operating revenues:                                |                  |                  |                |             |               |
| Aviation revenue:                                  | ¢ 25.674.466     | ¢ 25.020.704     | t (C40.762)    | (2)0/       | ¢ 20.555.207  |
| Landing fees                                       | \$ 35,671,466    | \$ 35,030,704    | \$ (640,762)   | (2)%        | \$ 29,555,297 |
| Aircraft parking fees                              | 9,554,118        | 9,998,296        | 444,178        | 5%          | 7,701,990     |
| Building rentals                                   | 98,090,363       | 98,593,435       | 503,072        | 1%          | 86,712,553    |
| CUPPS Support Charges                              | 6,709,316        | 7,001,077        | 291,761        | 4%          | 7,086,935     |
| Other aviation revenue                             | (1,680,784)      | (1,261,971)      | 418,813        | 25%         | (2,701,430)   |
| Terminal rent non-airline                          | 1,725,201        | 1,821,276        | 96,075         | 6%          | 1,747,442     |
| Terminal concessions                               | 21,536,639       | 22,001,248       | 464,609        | 2%          | 20,519,985    |
| Rental car license fees                            | 25,990,296       | 26,663,912       | 673,616        | 3%          | 26,505,090    |
| Rental car center cost recovery                    | 1,403,952        | 2,145,912        | 741,960        | 53%         | 1,862,374     |
| License fees other                                 | 5,771,021        | 6,276,605        | 505,584        | 9%          | 5,585,020     |
| Parking revenue                                    | 33,985,027       | 33,129,654       | (855,373)      | (3)%        | 28,076,288    |
| Ground transportation permits and citation         |                  | 14,045,292       | 691,788        | 5%          | 12,123,826    |
| Ground rentals                                     | 17,221,647       | 17,642,297       | 420,650        | 2%          | 16,597,303    |
| Grant reimbursements                               | 196,800          | 200,000          | 3,200          | 2%          | 194,400       |
| Other operating revenue                            | 1,235,055        | 2,026,239        | 791,184        | 64%         | 2,108,915     |
| Total operating revenues                           | 270,763,621      | 275,313,976      | 4,550,355      | 2%          | 243,675,988   |
| Operating expenses:                                |                  |                  |                |             |               |
| Salaries and benefits                              | 37,913,940       | 36,537,261       | 1,376,679      | 4%          | 34,021,595    |
| Contractual services                               | 36,485,657       | 34,685,786       | 1,799,871      | 5%          | 29,289,788    |
| Safety and security                                | 23,377,408       | 23,836,293       | (458,885)      | (2)%        | 22,405,596    |
| Space rental                                       | 7,044,860        | 7,051,619        | (6,759)        | -           | 7,004,733     |
| Utilities                                          | 14,844,670       | 14,148,792       | 695,878        | 5%          | 11,219,253    |
| Maintenance                                        | 7,873,016        | 7,925,267        | (52,251)       | (1)%        | 7,743,683     |
| Equipment and systems                              | 183,705          | 239,102          | (55,397)       | (30)%       | 218,780       |
| Materials and supplies                             | 451,956          | 421,741          | 30,215         | 7%          | 420,003       |
| Insurance                                          | 1,479,593        | 1,532,554        | (52,961)       | (4)%        | 1,244,189     |
| Employee development and support                   | 585,912          | 428,924          | 156,988        | 27%         | 414,651       |
| Business development                               | 1,885,286        | 1,439,405        | 445,881        | 24%         | 1,265,324     |
| Equipment rentals and repairs                      | 3,184,481        | 2,989,272        | 195,209        | 6%          | 2,603,640     |
| Total operating expenses                           | 135,310,484      | 131,236,016      | 4,074,468      | 3%          | 117,851,235   |
| Depreciation                                       | 75,416,584       | 75,416,584       |                | _           | 83,367,317    |
| Operating income (loss)                            | 60,036,554       | 68,661,377       | 8,624,823      | 14%         | 42,457,436    |
| Nonoperating revenue (expenses):                   |                  |                  |                |             |               |
| Passenger facility charges                         | 21 220 600       | 22 112 000       | 1,893,299      | 6%          | 20 064 024    |
| 9 9                                                | 31,220,690       | 33,113,989       |                | 090         | 30,964,024    |
| Customer facility charges<br>Federal Relief Grants | 22,885,832       | 22,950,019       | 64,187         | -           | 22,254,630    |
|                                                    | -<br>(1 212 2EE) | -<br>(1 27E 122) | (62.767)       | -<br>(E)0/  | (2.102.605)   |
| Quieter Home Program                               | (1,312,355)      | (1,375,122)      | (62,767)       | (5)%<br>57% | (2,102,685)   |
| Interest income                                    | 28,946,276       | 45,374,708       | 16,428,432     | 57%         | 21,518,849    |
| Interest expense                                   | (106,254,124)    | (118,920,977)    | (12,666,853)   | (12)%       | (96,880,922)  |
| Bond amortization costs                            | 17,451,641       | 17,348,872       | (102,769)      | (1)%        | 17,860,776    |
| Other nonoperating income (expenses)               | (14,999)         | 49,078,323       | 49,093,322     | -           | (4,889,178)   |
| Nonoperating revenue, net                          | (7,077,039)      | 47,569,812       | 54,646,851     | 772%        | (11,274,506)  |
| Change in net position before                      | F2 0F2 F4-       | 446 004 400      | 62.074.67      | 4400/       | 24 402 022    |
| capital grant contributions                        | 52,959,515       | 116,231,189      | 63,271,674     | 119%        | 31,182,930    |
| Capital grant contributions                        | 44,104,606       | 84,200,505       | 40,095,899     | 91%         | 26,309,148    |
| Change in net position                             | \$ 97,064,121    | \$ 200,431,694   | \$ 103,367,573 | 106%        | \$ 57,492,078 |