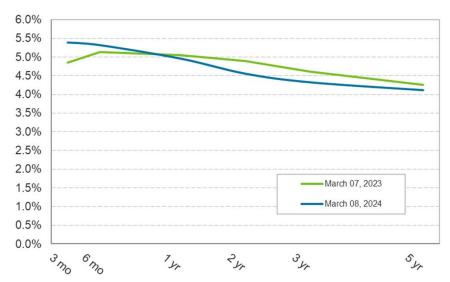

Board Member Cabrera suggested that annual updates from the Chandler Asset Management team be provided to the Committee.

4. **REVIEW OF THE AUTHORITY INVESTMENT REPORT AS OF JANUARY 31, 2024:**Geoff Bryant, Manager, Airport Finance, provided a presentation on the Investment Report as of January 31, 2024, that included Portfolio Characteristics, U.S Treasury Yield Curve, Sector Distribution, Quality & Maturity Distribution, Investment Performance and Bond Proceeds.