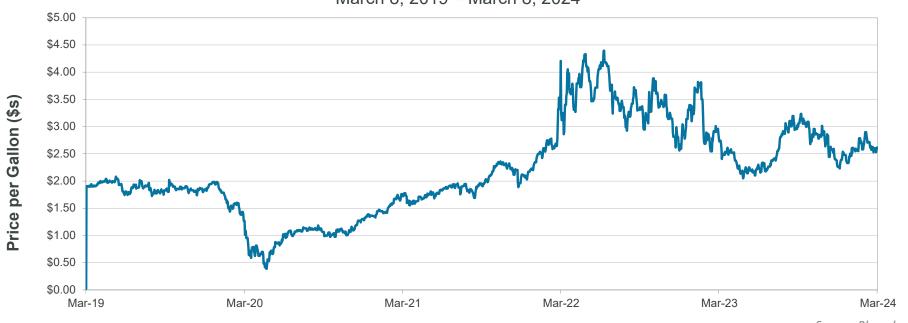

**3. MARKET AND INVESTMENT UPDATE**: Jayson Schmitt, Co-Chief Investment Officer, Chandler Asset Management, provided a presentation on the Investment Portfolio Market Update that included Economic Highlights, Local Economic Data, National Economic Dashboard, and Portfolio Strategy.

Board Member Cabrera suggested that annual updates from the Chandler Asset Management team be provided to the Committee.

4. **REVIEW OF THE AUTHORITY INVESTMENT REPORT AS OF JANUARY 31, 2024:**Geoff Bryant, Manager, Airport Finance, provided a presentation on the Investment Report as of January 31, 2024, that included Portfolio Characteristics, U.S Treasury Yield Curve, Sector Distribution, Quality & Maturity Distribution, Investment Performance and Bond Proceeds.