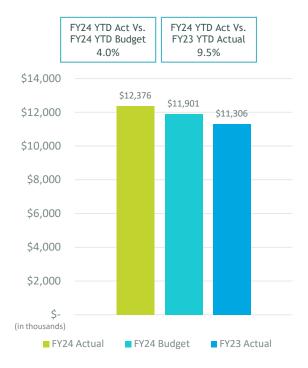

#### **FINANCE COMMITTEE NEW BUSINESS:**

2. REVIEW OF THE UNAUDITED FINANCIAL STATEMENTS FOR THE TWO MONTHS ENDED AUGUST 31, 2023:

Elizabeth Stewart, Director, Accounting, provided a presentation on the Unaudited Financial Statements for the two months ended August 31, 2023, that included Enplanements, Landed Weights, Operating Revenue and Expenses, Nonoperating Revenue and Expenses, and Statement of Net Position.