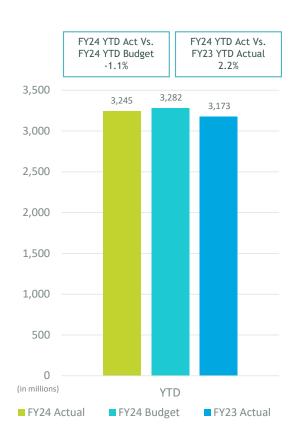

#### **FINANCE COMMITTEE NEW BUSINESS:**

2. REVIEW OF THE UNAUDITED FINANCIAL STATEMENTS FOR THE TWO MONTHS ENDED AUGUST 31, 2023:

Elizabeth Stewart, Director, Accounting, provided a presentation on the Unaudited Financial Statements for the two months ended August 31, 2023, that included Enplanements, Landed Weights, Operating Revenue and Expenses, Nonoperating Revenue and Expenses, and Statement of Net Position.