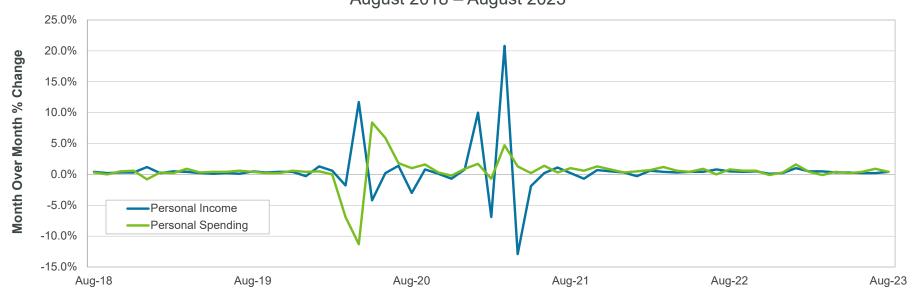

remained relatively healthy, but the personal savings rate continued its declining trend to 3.9% in August from 4.1% in July. Inflation remains above the Fed's 2% target.

### Consumer Price Index (YoY%)

August 2018 – August 2023







### Personal Income and Spending

Personal income and consumer spending rose 0.4% month-over-month in August. Real consumer spending, adjusted for inflation, was 0.1% higher in August versus the prior month. The increase in spending was led by gasoline and housing. There are signs that US consumers are utilizing credit card debt and forgoing savings to finance their purchases; the personal savings rate fell to 3.9% in August from 4.1% in July, well below the 20-year average of about 6%.

### Personal Income and Spending (MoM%)

August 2018 – August 2023



Source: Bloomberg





### **Consumer Confidence Index**

The Consumer Confidence Index declined to 103.0 as of mid-September from a upwardly revised 108.7 in August, below expectations calling for 105.5. Survey participants were more pessimistic about the six-month outlook and recession risk. Plans to buy interest rate sensitive items such as homes, vehicles, and major appliances declined. The index is running above its historical average of around 95.

### **Consumer Confidence Index**

September 2018 – September 2023







### **Existing Home Sales**

Existing home sales fell by 0.7% month-over-month to a seasonally adjusted annualized rate of 4.0 million units in August following a 2.2% drop in July. Affordability is still weighing on the market and inventory is constrained as many