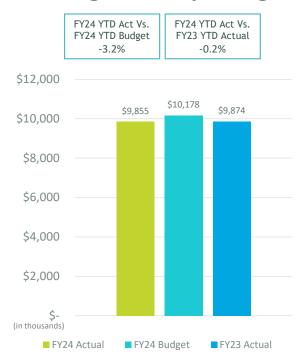

#### **FINANCE COMMITTEE NEW BUSINESS:**

2. REVIEW OF THE UNAUDITED FINANCIAL STATEMENTS FOR THE TWO MONTHS ENDED AUGUST 31, 2023:

Elizabeth Stewart, Director, Accounting, provided a presentation on the Unaudited Financial Statements for the two months ended August 31, 2023, that included Enplanements, Landed Weights, Operating Revenue and Expenses, Nonoperating Revenue and Expenses, and Statement of Net Position.