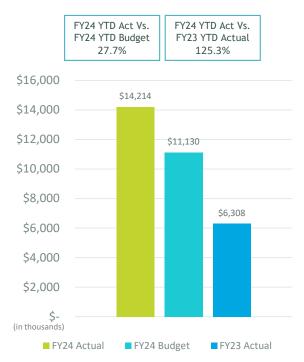

#### **FINANCE COMMITTEE NEW BUSINESS:**

2. REVIEW OF THE UNAUDITED FINANCIAL STATEMENTS FOR THE TWO MONTHS ENDED AUGUST 31, 2023:

Elizabeth Stewart, Director, Accounting, provided a presentation on the Unaudited Financial Statements for the two months ended August 31, 2023, that included Enplanements, Landed Weights, Operating Revenue and Expenses, Nonoperating Revenue and Expenses, and Statement of Net Position.