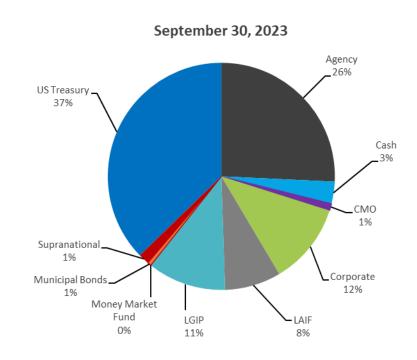

#### 3. REVIEW OF THE AUTHORITY INVESTMENT REPORT AS OF SEPTEMBER 30, 2023:

RECOMMENDATION: Forward this item to the Board with a recommendation for acceptance.

Presented by: Geoff Bryant, Manager, Airport Finance

In response to Board Member von Wilpert, Hampton Brown, Vice President/CRO stated that staff would investigate the decrease in Parking Revenue to see if it is the result of the new dynamic pricing.

3. REVIEW OF THE AUTHORITY INVESTMENT REPORT AS OF AUGUST 31, 2023: Geoff Bryant, Manager, Airport Finance provided a presentation on the Investment Report as of August 31, 2023, that included Portfolio Characteristics, U.S. Treasury Yield Curve, Sector Distribution, Quality & Maturity Distribution, Investment Performance, and Bond and Short-Term Debt Proceeds.