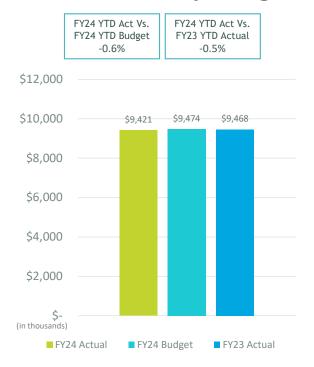

#### **FINANCE COMMITTEE NEW BUSINESS:**

2. REVIEW OF THE UNAUDITED FINANCIAL STATEMENTS FOR THE TWO MONTHS ENDED AUGUST 31, 2023:

Elizabeth Stewart, Director, Accounting, provided a presentation on the Unaudited Financial Statements for the two months ended August 31, 2023, that included Enplanements, Landed Weights, Operating Revenue and Expenses, Nonoperating Revenue and Expenses, and Statement of Net Position.