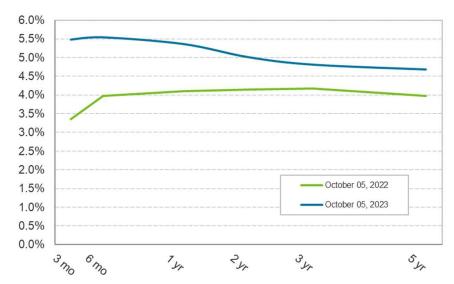

In response to Board Member von Wilpert, Hampton Brown, Vice President/CRO stated that staff would investigate the decrease in Parking Revenue to see if it is the result of the new dynamic pricing.

3. REVIEW OF THE AUTHORITY INVESTMENT REPORT AS OF AUGUST 31, 2023: Geoff Bryant, Manager, Airport Finance provided a presentation on the Investment Report as of August 31, 2023, that included Portfolio Characteristics, U.S. Treasury Yield Curve, Sector Distribution, Quality & Maturity Distribution, Investment Performance, and Bond and Short-Term Debt Proceeds.