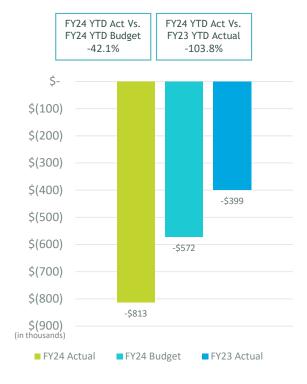

#### **FINANCE COMMITTEE NEW BUSINESS:**

2. REVIEW OF THE UNAUDITED FINANCIAL STATEMENTS FOR THE TWO MONTHS ENDED AUGUST 31, 2023:

Elizabeth Stewart, Director, Accounting, provided a presentation on the Unaudited Financial Statements for the two months ended August 31, 2023, that included Enplanements, Landed Weights, Operating Revenue and Expenses, Nonoperating Revenue and Expenses, and Statement of Net Position.

In response to Board Member von Wilpert, Hampton Brown, Vice President/CRO stated that staff would investigate the decrease in Parking Revenue to see if it is the result of the new dynamic pricing.

3. REVIEW OF THE AUTHORITY INVESTMENT REPORT AS OF AUGUST 31, 2023: Geoff Bryant, Manager, Airport Finance provided a presentation on the Investment Report as of August 31, 2023, that included Portfolio Characteristics, U.S. Treasury Yield Curve, Sector Distribution, Quality & Maturity Distribution, Investment Performance, and Bond and Short-Term Debt Proceeds.