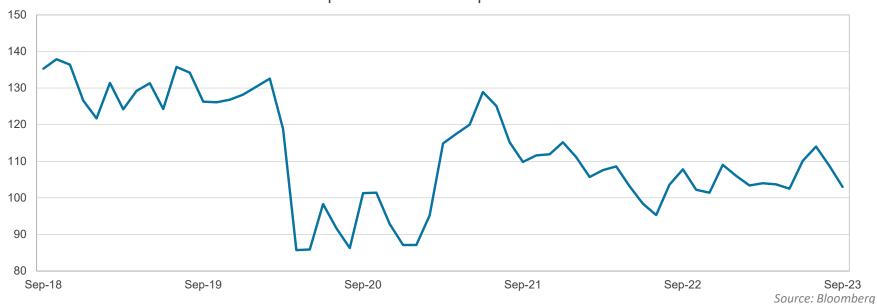

In response to Board Member von Wilpert, Hampton Brown, Vice President/CRO stated that staff would investigate the decrease in Parking Revenue to see if it is the result of the new dynamic pricing.

3. REVIEW OF THE AUTHORITY INVESTMENT REPORT AS OF AUGUST 31, 2023: Geoff Bryant, Manager, Airport Finance provided a presentation on the Investment Report as of August 31, 2023, that included Portfolio Characteristics, U.S. Treasury Yield Curve, Sector Distribution, Quality & Maturity Distribution, Investment Performance, and Bond and Short-Term Debt Proceeds.