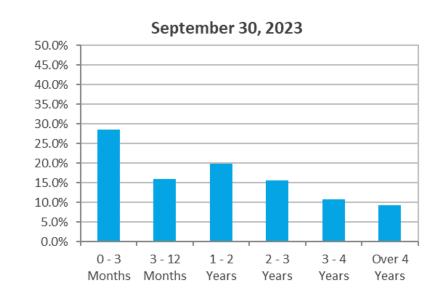

#### 3. REVIEW OF THE AUTHORITY INVESTMENT REPORT AS OF SEPTEMBER 30, 2023:

RECOMMENDATION: Forward this item to the Board with a recommendation for acceptance.

Presented by: Geoff Bryant, Manager, Airport Finance

In response to Board Member von Wilpert, Hampton Brown, Vice President/CRO stated that staff would investigate the decrease in Parking Revenue to see if it is the result of the new dynamic pricing.

3. REVIEW OF THE AUTHORITY INVESTMENT REPORT AS OF AUGUST 31, 2023: Geoff Bryant, Manager, Airport Finance provided a presentation on the Investment Report as of August 31, 2023, that included Portfolio Characteristics, U.S. Treasury Yield Curve, Sector Distribution, Quality & Maturity Distribution, Investment Performance, and Bond and Short-Term Debt Proceeds.