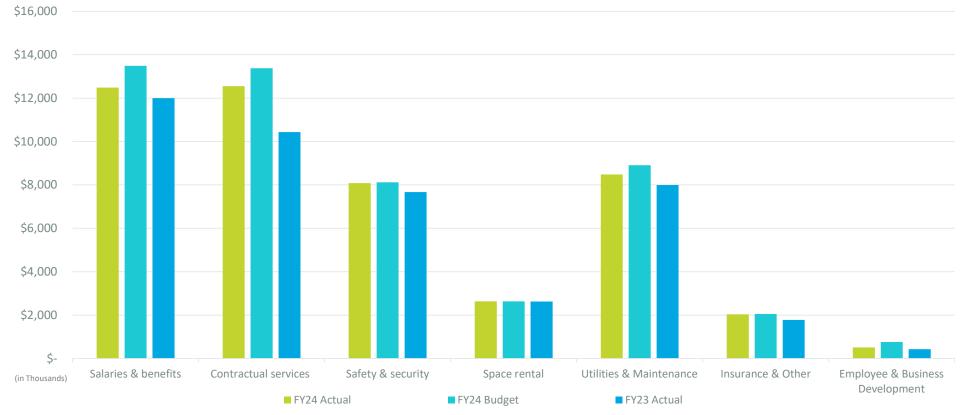

#### **FINANCE COMMITTEE NEW BUSINESS:**

2. REVIEW OF THE UNAUDITED FINANCIAL STATEMENTS FOR THE TWO MONTHS ENDED AUGUST 31, 2023:

Elizabeth Stewart, Director, Accounting, provided a presentation on the Unaudited Financial Statements for the two months ended August 31, 2023, that included Enplanements, Landed Weights, Operating Revenue and Expenses, Nonoperating Revenue and Expenses, and Statement of Net Position.