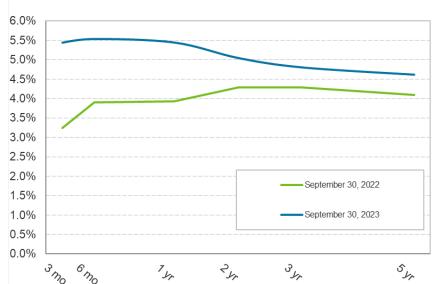

#### 3. REVIEW OF THE AUTHORITY INVESTMENT REPORT AS OF SEPTEMBER 30, 2023:

RECOMMENDATION: Forward this item to the Board with a recommendation for acceptance.

Presented by: Geoff Bryant, Manager, Airport Finance

In response to Board Member von Wilpert, Hampton Brown, Vice President/CRO stated that staff would investigate the decrease in Parking Revenue to see if it is the result of the new dynamic pricing.

3. REVIEW OF THE AUTHORITY INVESTMENT REPORT AS OF AUGUST 31, 2023: Geoff Bryant, Manager, Airport Finance provided a presentation on the Investment Report as of August 31, 2023, that included Portfolio Characteristics, U.S. Treasury Yield Curve, Sector Distribution, Quality & Maturity Distribution, Investment Performance, and Bond and Short-Term Debt Proceeds.