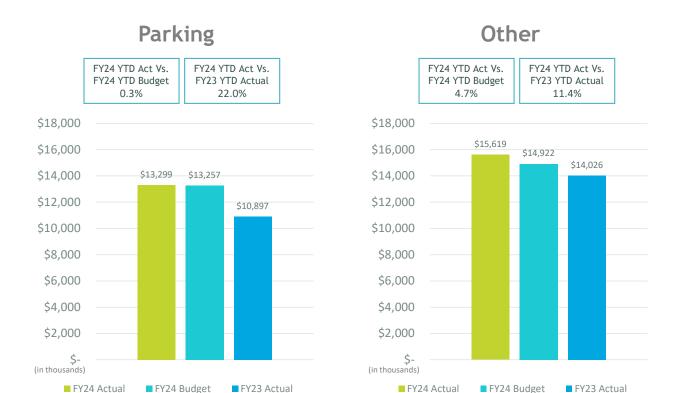

#### **FINANCE COMMITTEE NEW BUSINESS:**

2. REVIEW OF THE UNAUDITED FINANCIAL STATEMENTS FOR THE TWO MONTHS ENDED AUGUST 31, 2023:

Elizabeth Stewart, Director, Accounting, provided a presentation on the Unaudited Financial Statements for the two months ended August 31, 2023, that included Enplanements, Landed Weights, Operating Revenue and Expenses, Nonoperating Revenue and Expenses, and Statement of Net Position.

In response to Board Member von Wilpert, Hampton Brown, Vice President/CRO stated that staff would investigate the decrease in Parking Revenue to see if it is the result of the new dynamic pricing.

3. REVIEW OF THE AUTHORITY INVESTMENT REPORT AS OF AUGUST 31, 2023: Geoff Bryant, Manager, Airport Finance provided a presentation on the Investment Report as of August 31, 2023, that included Portfolio Characteristics, U.S. Treasury Yield Curve, Sector Distribution, Quality & Maturity Distribution, Investment Performance, and Bond and Short-Term Debt Proceeds.