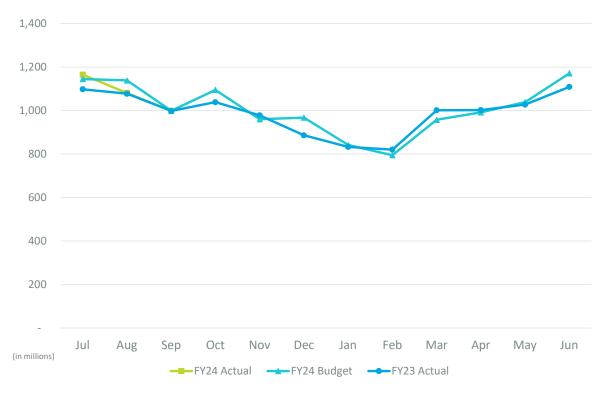

#### **FINANCE COMMITTEE NEW BUSINESS:**

2. REVIEW OF THE UNAUDITED FINANCIAL STATEMENTS FOR THE TWO MONTHS ENDED AUGUST 31, 2023:

Elizabeth Stewart, Director, Accounting, provided a presentation on the Unaudited Financial Statements for the two months ended August 31, 2023, that included Enplanements, Landed Weights, Operating Revenue and Expenses, Nonoperating Revenue and Expenses, and Statement of Net Position.