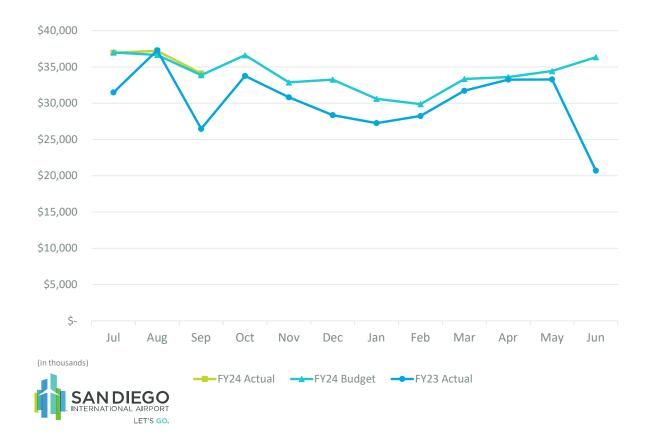

In response to Board Member von Wilpert, Hampton Brown, Vice President/CRO stated that staff would investigate the decrease in Parking Revenue to see if it is the result of the new dynamic pricing.

3. REVIEW OF THE AUTHORITY INVESTMENT REPORT AS OF AUGUST 31, 2023: Geoff Bryant, Manager, Airport Finance provided a presentation on the Investment Report as of August 31, 2023, that included Portfolio Characteristics, U.S. Treasury Yield Curve, Sector Distribution, Quality & Maturity Distribution, Investment Performance, and Bond and Short-Term Debt Proceeds.