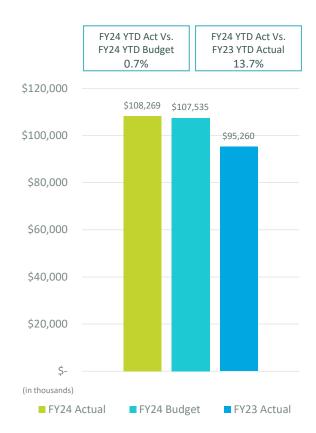

In response to Board Member von Wilpert, Hampton Brown, Vice President/CRO stated that staff would investigate the decrease in Parking Revenue to see if it is the result of the new dynamic pricing.

3. REVIEW OF THE AUTHORITY INVESTMENT REPORT AS OF AUGUST 31, 2023: Geoff Bryant, Manager, Airport Finance provided a presentation on the Investment Report as of August 31, 2023, that included Portfolio Characteristics, U.S. Treasury Yield Curve, Sector Distribution, Quality & Maturity Distribution, Investment Performance, and Bond and Short-Term Debt Proceeds.