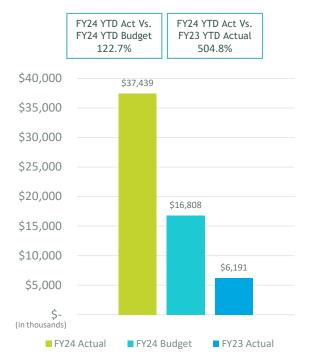

#### **FINANCE COMMITTEE NEW BUSINESS:**

2. REVIEW OF THE UNAUDITED FINANCIAL STATEMENTS FOR THE TWO MONTHS ENDED AUGUST 31, 2023:

Elizabeth Stewart, Director, Accounting, provided a presentation on the Unaudited Financial Statements for the two months ended August 31, 2023, that included Enplanements, Landed Weights, Operating Revenue and Expenses, Nonoperating Revenue and Expenses, and Statement of Net Position.