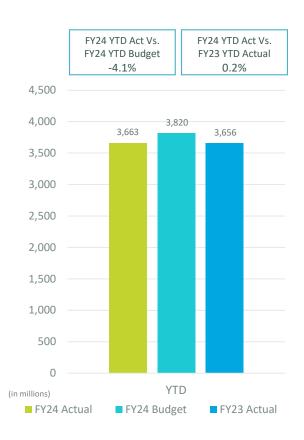

#### **FINANCE COMMITTEE NEW BUSINESS:**

2. REVIEW OF THE UNAUDITED FINANCIAL STATEMENTS FOR THE TWO MONTHS ENDED AUGUST 31, 2023:

Elizabeth Stewart, Director, Accounting, provided a presentation on the Unaudited Financial Statements for the two months ended August 31, 2023, that included Enplanements, Landed Weights, Operating Revenue and Expenses, Nonoperating Revenue and Expenses, and Statement of Net Position.