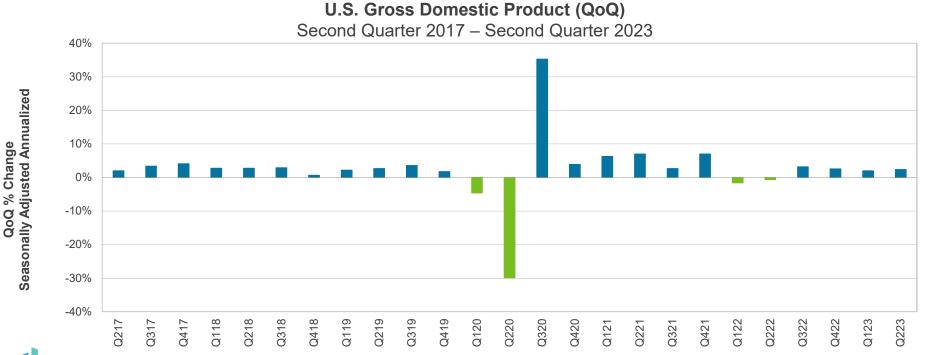

red to earlier forecasts. The Fed is continuing to focus on achieving price stability and bringing inflation down toward their 2% policy objective, while leaving the option open for the possibility of additional rate hikes in the future if needed.





### **Second Quarter GDP**

According to the third estimate, second quarter annualized GDP growth remained unchanged at 2.1%. A material decline in consumer spending was offset by improvement in business investment. Historically low unemployment, wage growth and savings built up during the pandemic has supported consumer spending at a level to keep economic growth intact, but there are signs the consumer is beginning to show signs of stress. The consensus estimate calls for 3.0% growth for the third quarter and 2.1% for the full year 2023.





### **Initial Claims For Unemployment**

In the most recent week, the number of initial jobless claims ticked up to 207,000 from the upwardly revised 205,000 in the prior week. Initial jobless claims of under 250,000 are indicative of a strong labor market. The level of continuing unemployment claims (where the data is lagged by one week) dropped to 1.664 million.

### Initial Jobless Claims and 4-Week Moving Average

January 14, 2021 - September 29, 2023







Source: Bloomberg

### **Consumer Price Index**

The Consumer Price Index (CPI) increased in August by 0.6% month-over-month and 3.7% year-over-year, accelerating from 3.2% year-over-year in July due to surging energy prices along with higher costs for rent, air travel, and auto insurance. The Core CPI, which excludes volatile