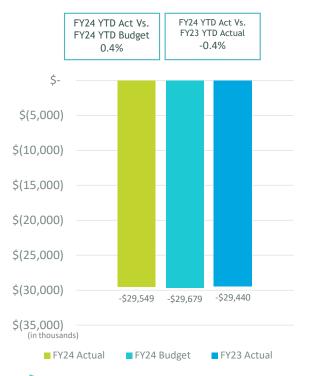

#### **FINANCE COMMITTEE NEW BUSINESS:**

2. REVIEW OF THE UNAUDITED FINANCIAL STATEMENTS FOR THE TWO MONTHS ENDED AUGUST 31, 2023:

Elizabeth Stewart, Director, Accounting, provided a presentation on the Unaudited Financial Statements for the two months ended August 31, 2023, that included Enplanements, Landed Weights, Operating Revenue and Expenses, Nonoperating Revenue and Expenses, and Statement of Net Position.