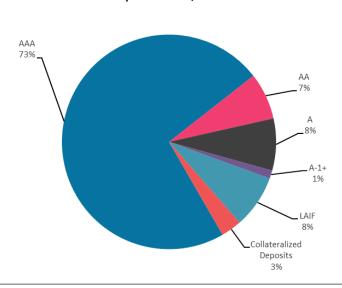

#### 3. REVIEW OF THE AUTHORITY INVESTMENT REPORT AS OF SEPTEMBER 30, 2023:

RECOMMENDATION: Forward this item to the Board with a recommendation for acceptance.

Presented by: Geoff Bryant, Manager, Airport Finance

In response to Board Member von Wilpert, Hampton Brown, Vice President/CRO stated that staff would investigate the decrease in Parking Revenue to see if it is the result of the new dynamic pricing.

3. REVIEW OF THE AUTHORITY INVESTMENT REPORT AS OF AUGUST 31, 2023: Geoff Bryant, Manager, Airport Finance provided a presentation on the Investment Report as of August 31, 2023, that included Portfolio Characteristics, U.S. Treasury Yield Curve, Sector Distribution, Quality & Maturity Distribution, Investment Performance, and Bond and Short-Term Debt Proceeds.