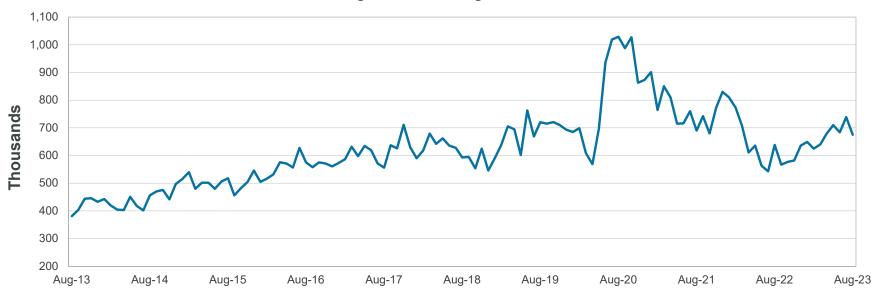

#### **FINANCE COMMITTEE NEW BUSINESS:**

2. REVIEW OF THE UNAUDITED FINANCIAL STATEMENTS FOR THE TWO MONTHS ENDED AUGUST 31, 2023:

Elizabeth Stewart, Director, Accounting, provided a presentation on the Unaudited Financial Statements for the two months ended August 31, 2023, that included Enplanements, Landed Weights, Operating Revenue and Expenses, Nonoperating Revenue and Expenses, and Statement of Net Position.