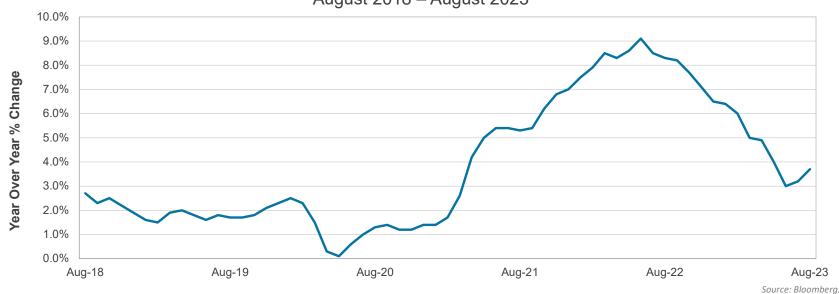

rance. The Core CPI, which excludes volatile food and energy components, was up 0.3% month-over-month and 4.3% year-over-year versus 4.7% last month. Shelter remained the largest contributor to the Core CPI increase. The Personal Consumption Expenditures (PCE) index rose 0.4% month-over-month and 3.5% year-over-year in August, up from a 3.4% year-over-year gain in July. Core PCE, the Federal Reserve's preferred inflation gauge, increased just 0.1% month-over-month and 3.9% year-over-year in August, down from a 4.3% increase in July. Personal income and spending remained relatively healthy, but the personal savings rate continued its declining trend to 3.9% in August from 4.1% in July. Inflation remains above the Fed's 2% target.

### Consumer Price Index (YoY%)

August 2018 – August 2023







### Personal Income and Spending

Personal income and consumer spending rose 0.4% month-over-month in August. Real consumer spending, adjusted for inflation, was 0.1% higher in August versus the prior month. The increase in spending was led by gasoline and housing. There are signs that US consumers are utilizing credit card debt and forgoing savings to finance their purchases; the personal savings rate fell to 3.9% in August from 4.1% in July, well below the 20-year average of about 6%.

### Personal Income and Spending (MoM%)

August 2018 – August 2023



Source: Bloomberg





### **Consumer Confidence Index**

The Consumer Confidence Index declined to 103.0 as of mid-September from a upwardly revised 108.7 in August, below expectations calling for 105.5. Survey participants were m