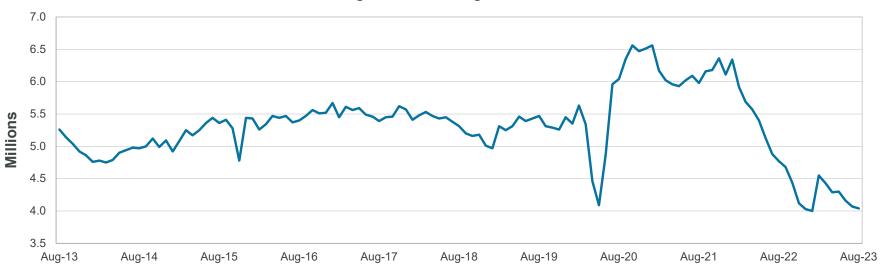

#### **FINANCE COMMITTEE NEW BUSINESS:**

2. REVIEW OF THE UNAUDITED FINANCIAL STATEMENTS FOR THE TWO MONTHS ENDED AUGUST 31, 2023:

Elizabeth Stewart, Director, Accounting, provided a presentation on the Unaudited Financial Statements for the two months ended August 31, 2023, that included Enplanements, Landed Weights, Operating Revenue and Expenses, Nonoperating Revenue and Expenses, and Statement of Net Position.