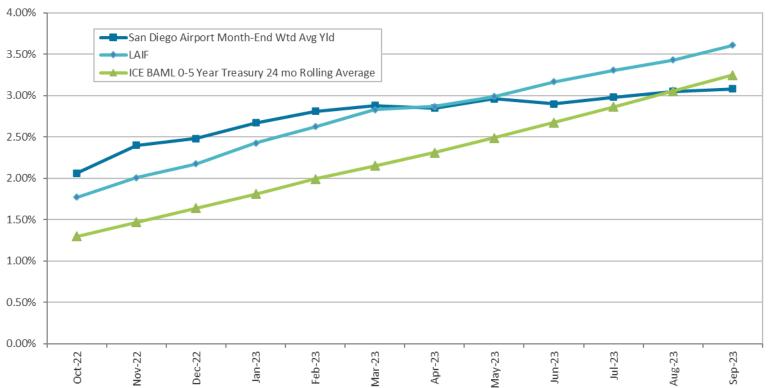

#### 3. REVIEW OF THE AUTHORITY INVESTMENT REPORT AS OF SEPTEMBER 30, 2023:

RECOMMENDATION: Forward this item to the Board with a recommendation for acceptance.

Presented by: Geoff Bryant, Manager, Airport Finance

In response to Board Member von Wilpert, Hampton Brown, Vice President/CRO stated that staff would investigate the decrease in Parking Revenue to see if it is the result of the new dynamic pricing.

3. REVIEW OF THE AUTHORITY INVESTMENT REPORT AS OF AUGUST 31, 2023: Geoff Bryant, Manager, Airport Finance provided a presentation on the Investment Report as of August 31, 2023, that included Portfolio Characteristics, U.S. Treasury Yield Curve, Sector Distribution, Quality & Maturity Distribution, Investment Performance, and Bond and Short-Term Debt Proceeds.