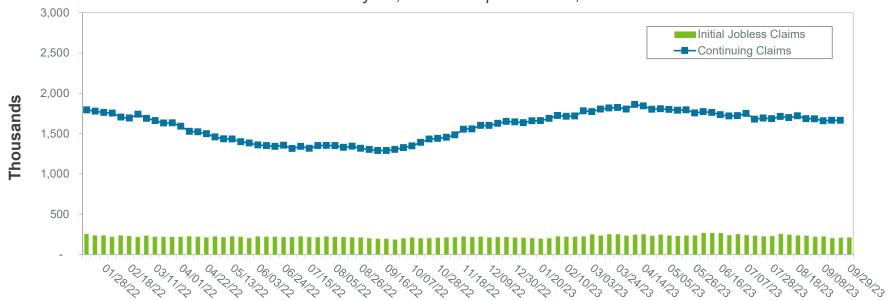

nt. Historically low unemployment, wage growth and savings built up during the pandemic has supported consumer spending at a level to keep economic growth intact, but there are signs the consumer is beginning to show signs of stress. The consensus estimate calls for 3.0% growth for the third quarter and 2.1% for the full year 2023.





### **Initial Claims For Unemployment**

In the most recent week, the number of initial jobless claims ticked up to 207,000 from the upwardly revised 205,000 in the prior week. Initial jobless claims of under 250,000 are indicative of a strong labor market. The level of continuing unemployment claims (where the data is lagged by one week) dropped to 1.664 million.

### Initial Jobless Claims and 4-Week Moving Average

January 14, 2021 - September 29, 2023







Source: Bloomberg

### **Consumer Price Index**

The Consumer Price Index (CPI) increased in August by 0.6% month-over-month and 3.7% year-over-year, accelerating from 3.2% year-over-year in July due to surging energy prices along with higher costs for rent, air travel, and auto insurance. The Core CPI, which excludes volatile food and energy components, was up 0.3% month-over-month and 4.3% year-over-year versus 4.7% last month. Shelter remained the largest contributor to the Core CPI increase. The Personal Consumption Expenditures (PCE) index rose 0.4% month-over-month and 3.5% year-over-year in August, up from a 3.4% year-over-year gain in July. Core PCE, the Federal Reserve's preferred inflation gauge, increased just 0.1% month-over-month and 3.9% year-over-year in August, down f