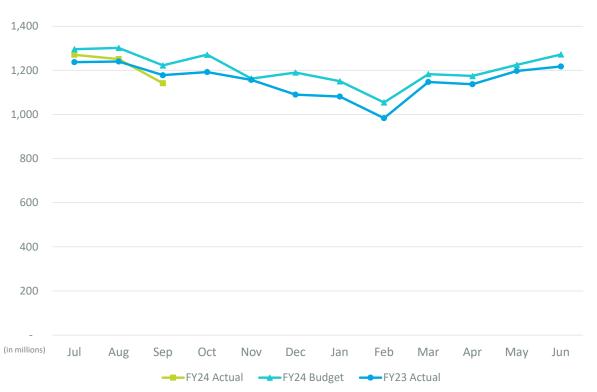

#### **FINANCE COMMITTEE NEW BUSINESS:**

2. REVIEW OF THE UNAUDITED FINANCIAL STATEMENTS FOR THE TWO MONTHS ENDED AUGUST 31, 2023:

Elizabeth Stewart, Director, Accounting, provided a presentation on the Unaudited Financial Statements for the two months ended August 31, 2023, that included Enplanements, Landed Weights, Operating Revenue and Expenses, Nonoperating Revenue and Expenses, and Statement of Net Position.