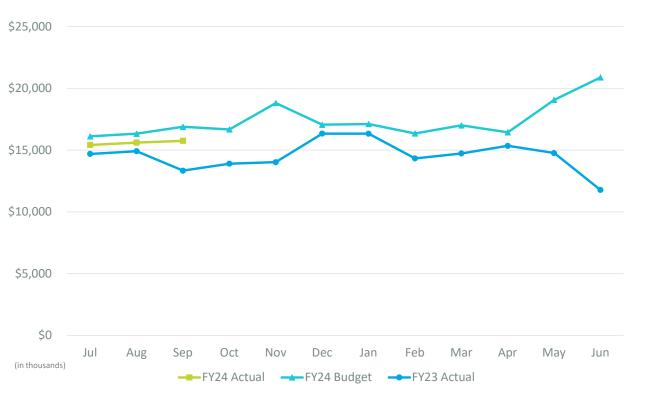

#### **FINANCE COMMITTEE NEW BUSINESS:**

2. REVIEW OF THE UNAUDITED FINANCIAL STATEMENTS FOR THE TWO MONTHS ENDED AUGUST 31, 2023:

Elizabeth Stewart, Director, Accounting, provided a presentation on the Unaudited Financial Statements for the two months ended August 31, 2023, that included Enplanements, Landed Weights, Operating Revenue and Expenses, Nonoperating Revenue and Expenses, and Statement of Net Position.