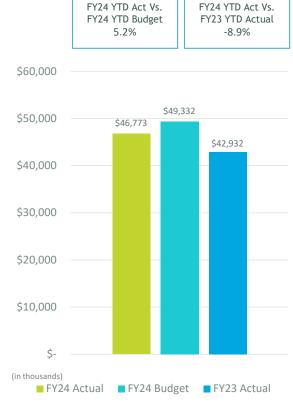

#### **FINANCE COMMITTEE NEW BUSINESS:**

2. REVIEW OF THE UNAUDITED FINANCIAL STATEMENTS FOR THE TWO MONTHS ENDED AUGUST 31, 2023:

Elizabeth Stewart, Director, Accounting, provided a presentation on the Unaudited Financial Statements for the two months ended August 31, 2023, that included Enplanements, Landed Weights, Operating Revenue and Expenses, Nonoperating Revenue and Expenses, and Statement of Net Position.