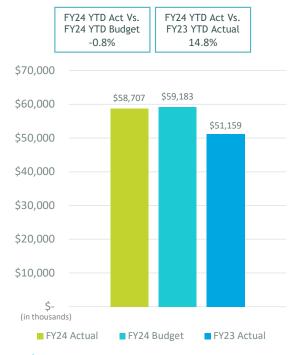

#### **FINANCE COMMITTEE NEW BUSINESS:**

2. REVIEW OF THE UNAUDITED FINANCIAL STATEMENTS FOR THE TWO MONTHS ENDED AUGUST 31, 2023:

Elizabeth Stewart, Director, Accounting, provided a presentation on the Unaudited Financial Statements for the two months ended August 31, 2023, that included Enplanements, Landed Weights, Operating Revenue and Expenses, Nonoperating Revenue and Expenses, and Statement of Net Position.