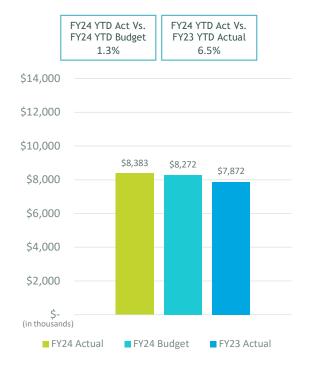

#### **FINANCE COMMITTEE NEW BUSINESS:**

2. REVIEW OF THE UNAUDITED FINANCIAL STATEMENTS FOR THE TWO MONTHS ENDED AUGUST 31, 2023:

Elizabeth Stewart, Director, Accounting, provided a presentation on the Unaudited Financial Statements for the two months ended August 31, 2023, that included Enplanements, Landed Weights, Operating Revenue and Expenses, Nonoperating Revenue and Expenses, and Statement of Net Position.