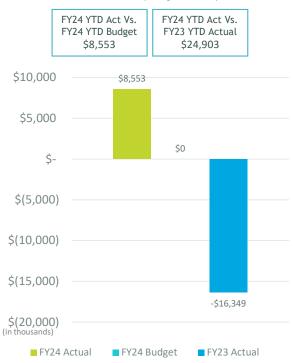

#### **FINANCE COMMITTEE NEW BUSINESS:**

2. REVIEW OF THE UNAUDITED FINANCIAL STATEMENTS FOR THE TWO MONTHS ENDED AUGUST 31, 2023:

Elizabeth Stewart, Director, Accounting, provided a presentation on the Unaudited Financial Statements for the two months ended August 31, 2023, that included Enplanements, Landed Weights, Operating Revenue and Expenses, Nonoperating Revenue and Expenses, and Statement of Net Position.

In response to Board Member von Wilpert, Hampton Brown, Vice President/CRO stated that staff would investigate the decrease in Parking Revenue to see if it is the result of the new dynamic pricing.

3. REVIEW OF THE AUTHORITY INVESTMENT REPORT AS OF AUGUST 31, 2023: Geoff Bryant, Manager, Airport Finance provided a presentation on the Investment Report as of August 31, 2023, that included Portfolio Characteristics, U.S. Treasury Yield Curve, Sector Distribution, Quality & Maturity Distribution, Investment Performance, and Bond and Short-Term Debt Proceeds.