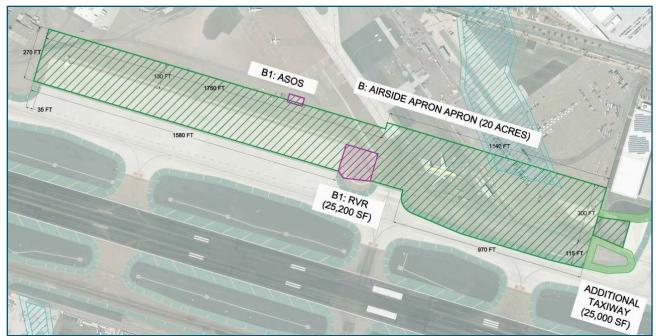

(Business Management: Eric Podnieks, Program Manager)

19. GRANT A 31 YEAR LEASE TO AVIATION FACILITIES COMPANY, INC. TO DESIGN, BUILD, OPERATE, MAINTAIN, AND SUBLEASE AN AIR CARGO FACILITY AND ASSOCIATED INFRASTRUCTURE, LOCATED ON THE NORTH SIDE OF THE AIRPORT:

The Board is requested to grant a lease.

RECOMMENDATION: Adopt Resolution No. 2018-0036, awarding a 31 year lease to Aviation Facilities Company, Inc. to design, build, operate, maintain, and sublease an air cargo facility and associated infrastructure at San Diego International Airport and authorize the President/CEO to take all necessary actions to execute the lease.