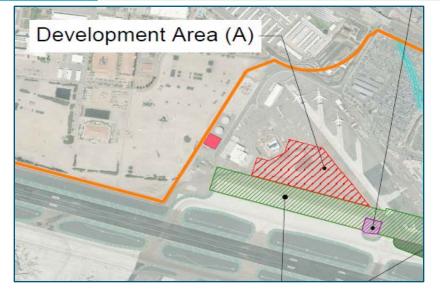

(Business Management: Eric Podnieks, Program Manager)

19. GRANT A 31 YEAR LEASE TO AVIATION FACILITIES COMPANY, INC. TO DESIGN, BUILD, OPERATE, MAINTAIN, AND SUBLEASE AN AIR CARGO FACILITY AND ASSOCIATED INFRASTRUCTURE, LOCATED ON THE NORTH SIDE OF THE AIRPORT:

The Board is requested to grant a lease.

RECOMMENDATION: Adopt Resolution No. 2018-0036, awarding a 31 year lease to Aviation Facilities Company, Inc. to design, build, operate, maintain, and sublease an air cargo facility and associated infrastructure at San Diego International Airport and authorize the President/CEO to take all necessary actions to execute the lease.