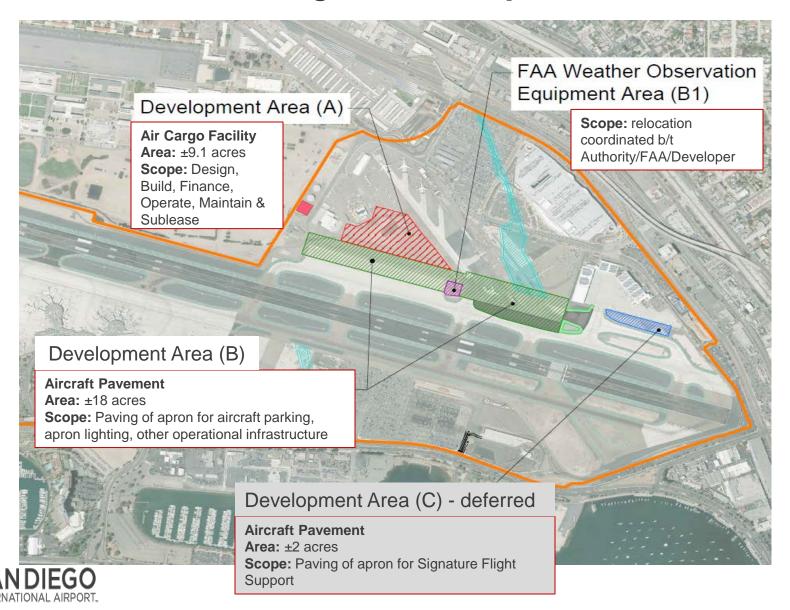

(Business Management: Eric Podnieks, Program Manager)

19. GRANT A 31 YEAR LEASE TO AVIATION FACILITIES COMPANY, INC. TO DESIGN, BUILD, OPERATE, MAINTAIN, AND SUBLEASE AN AIR CARGO FACILITY AND ASSOCIATED INFRASTRUCTURE, LOCATED ON THE NORTH SIDE OF THE AIRPORT:

The Board is requested to grant a lease.

RECOMMENDATION: Adopt Resolution No. 2018-0036, awarding a 31 year lease to Aviation Facilities Company, Inc. to design, build, operate, maintain, and sublease an air cargo facility and associated infrastructure at San Diego International Airport and authorize the President/CEO to take all necessary actions to execute the lease.