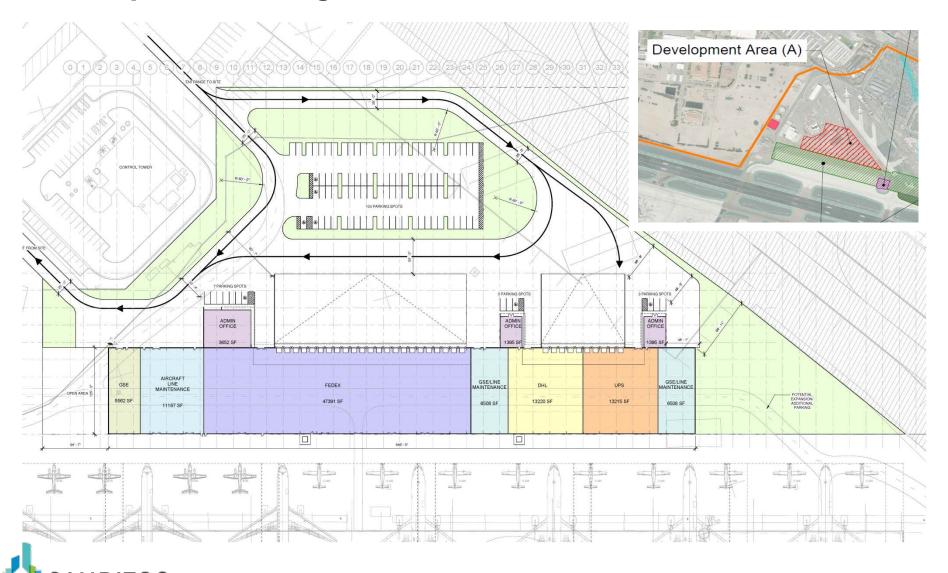

(Business Management: Eric Podnieks, Program Manager)

19. GRANT A 31 YEAR LEASE TO AVIATION FACILITIES COMPANY, INC. TO DESIGN, BUILD, OPERATE, MAINTAIN, AND SUBLEASE AN AIR CARGO FACILITY AND ASSOCIATED INFRASTRUCTURE, LOCATED ON THE NORTH SIDE OF THE AIRPORT:

The Board is requested to grant a lease.

RECOMMENDATION: Adopt Resolution No. 2018-0036, awarding a 31 year lease to Aviation Facilities Company, Inc. to design, build, operate, maintain, and sublease an air cargo facility and associated infrastructure at San Diego International Airport and authorize the President/CEO to take all necessary actions to execute the lease.