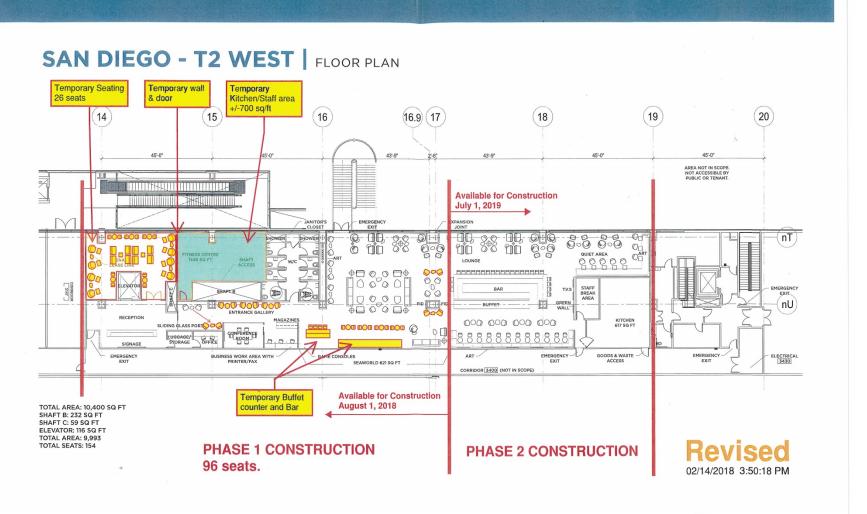

(Business Management: Eric Podnieks, Program Manager)

20. GRANT A TEN-YEAR CONCESSION LEASE TO TAV-AMERICA TO DESIGN, BUILD AND OPERATE A COMMON USE LOUNGE WITHIN TERMINAL 2 WEST:

The Board is requested to grant a lease.

RECOMMENDATION: Adopt Resolution No. 2018-0037, awarding a non-exclusive concession lease to TAV-America, to Design, Build and Operate an Airport Lounge concession within Terminal 2 West at San Diego International Airport for a term not to exceed ten years, with a Minimum Annual Guarantee of \$448,000, Percentage Rent of 10% and an ACDBE Participation Level of 20-24%, and authorize the President/CEO to take all necessary actions to execute the concession lease.