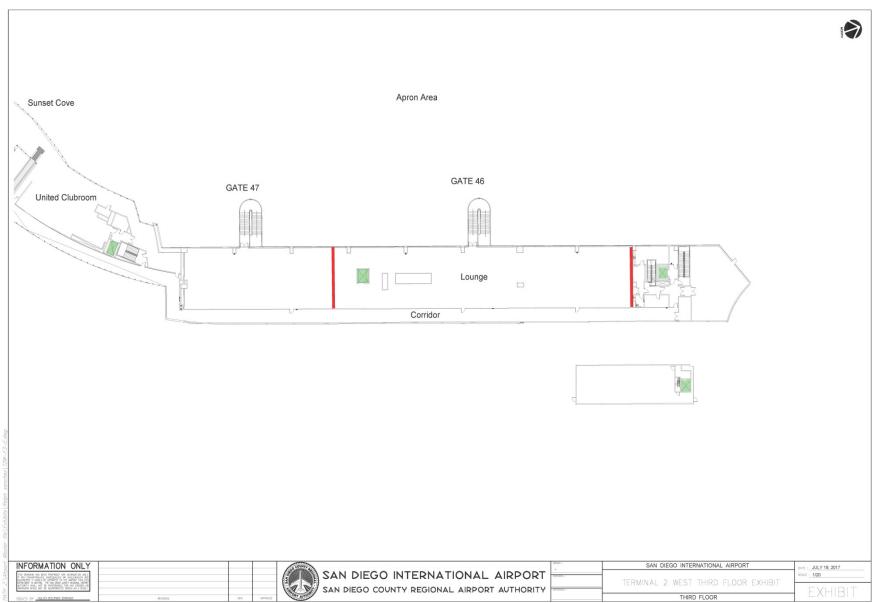

(Business Management: Eric Podnieks, Program Manager)

20. GRANT A TEN-YEAR CONCESSION LEASE TO TAV-AMERICA TO DESIGN, BUILD AND OPERATE A COMMON USE LOUNGE WITHIN TERMINAL 2 WEST:

The Board is requested to grant a lease.

RECOMMENDATION: Adopt Resolution No. 2018-0037, awarding a non-exclusive concession lease to TAV-America, to Design, Build and Operate an Airport Lounge concession within Terminal 2 West at San Diego International Airport for a term not to exceed ten years, with a Minimum Annual Guarantee of \$448,000, Percentage Rent of 10% and an ACDBE Participation Level of 20-24%, and authorize the President/CEO to take all necessary actions to execute the concession lease.