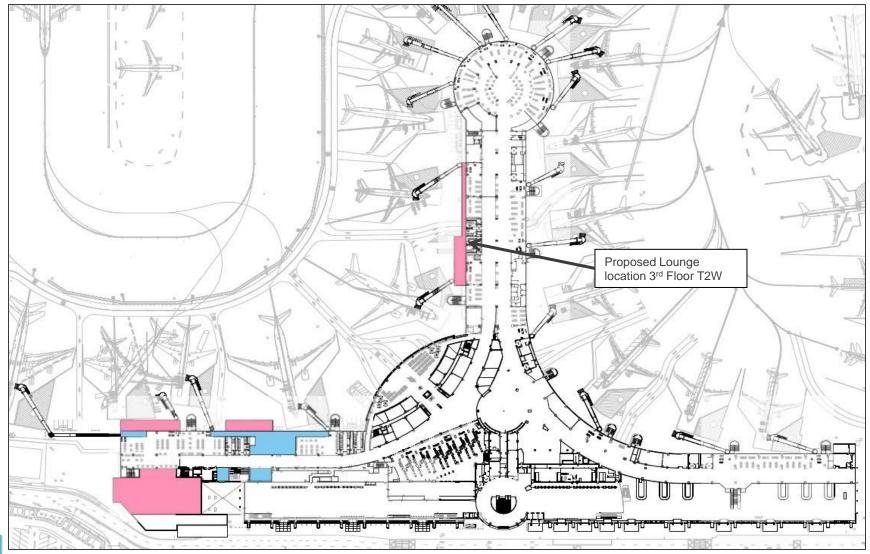

(Business Management: Eric Podnieks, Program Manager)

20. GRANT A TEN-YEAR CONCESSION LEASE TO TAV-AMERICA TO DESIGN, BUILD AND OPERATE A COMMON USE LOUNGE WITHIN TERMINAL 2 WEST:

The Board is requested to grant a lease.

RECOMMENDATION: Adopt Resolution No. 2018-0037, awarding a non-exclusive concession lease to TAV-America, to Design, Build and Operate an Airport Lounge concession within Terminal 2 West at San Diego International Airport for a term not to exceed ten years, with a Minimum Annual Guarantee of \$448,000, Percentage Rent of 10% and an ACDBE Participation Level of 20-24%, and authorize the President/CEO to take all necessary actions to execute the concession lease.