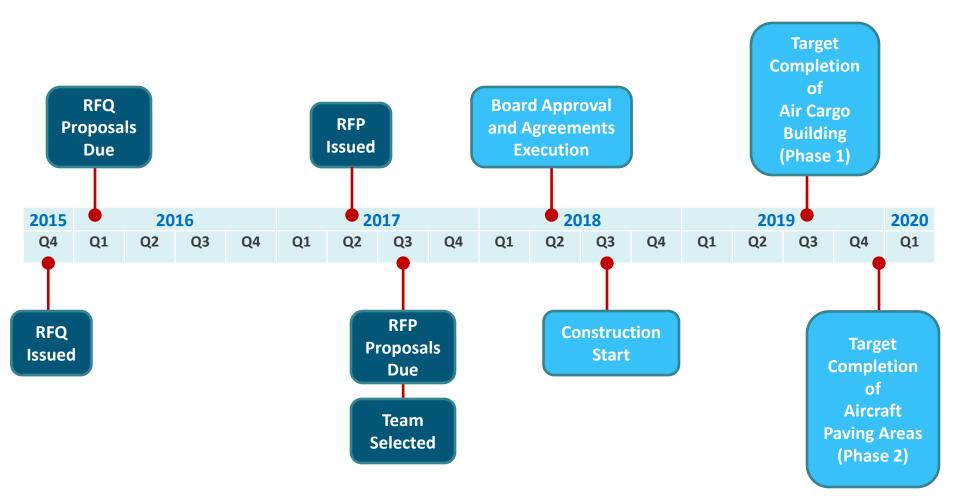

(Business Management: Eric Podnieks, Program Manager)

19. GRANT A 31 YEAR LEASE TO AVIATION FACILITIES COMPANY, INC. TO DESIGN, BUILD, OPERATE, MAINTAIN, AND SUBLEASE AN AIR CARGO FACILITY AND ASSOCIATED INFRASTRUCTURE, LOCATED ON THE NORTH SIDE OF THE AIRPORT:

The Board is requested to grant a lease.

RECOMMENDATION: Adopt Resolution No. 2018-0036, awarding a 31 year lease to Aviation Facilities Company, Inc. to design, build, operate, maintain, and sublease an air cargo facility and associated infrastructure at San Diego International Airport and authorize the President/CEO to take all necessary actions to execute the lease.