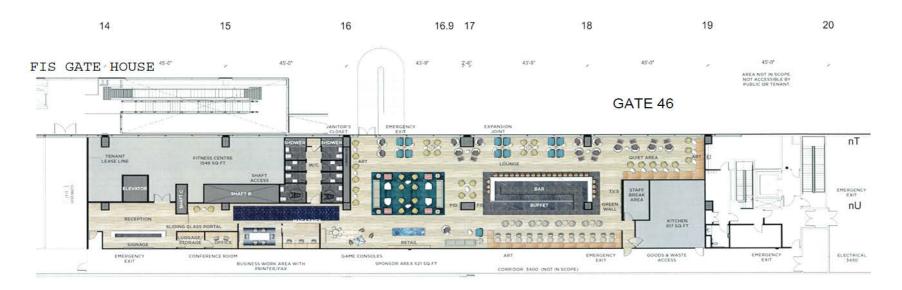

(Business Management: Eric Podnieks, Program Manager)

20. GRANT A TEN-YEAR CONCESSION LEASE TO TAV-AMERICA TO DESIGN, BUILD AND OPERATE A COMMON USE LOUNGE WITHIN TERMINAL 2 WEST:

The Board is requested to grant a lease.

RECOMMENDATION: Adopt Resolution No. 2018-0037, awarding a non-exclusive concession lease to TAV-America, to Design, Build and Operate an Airport Lounge concession within Terminal 2 West at San Diego International Airport for a term not to exceed ten years, with a Minimum Annual Guarantee of \$448,000, Percentage Rent of 10% and an ACDBE Participation Level of 20-24%, and authorize the President/CEO to take all necessary actions to execute the concession lease.