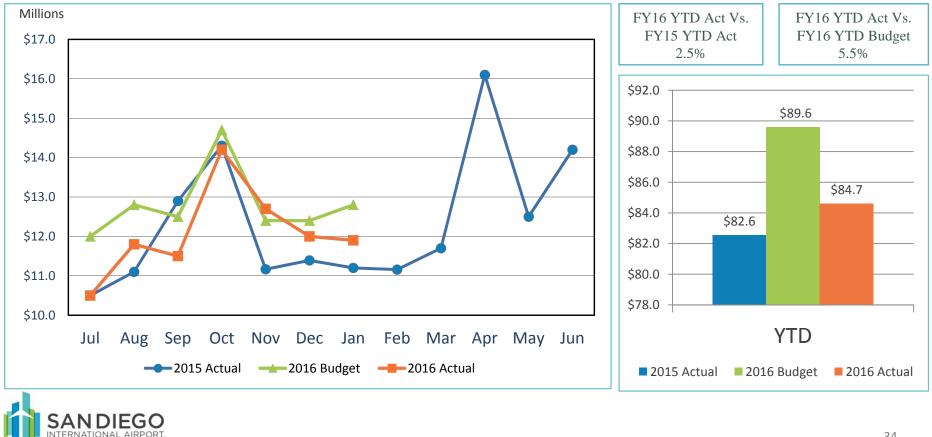

## 4. REVIEW OF THE UNAUDITED FINANCIAL STATEMENTS FOR THE SIX MONTHS ENDED DECEMBER 31, 2015:

Scott Brickner, Vice President, Finance and Asset Management/Treasurer, and Kathy Kiefer, Senior Director, Finance and Asset Management, provided a presentation on the Unaudited Financial Statements for the Six Months Ended December 31, 2015, which included Operating Revenues for the Month Ended December 31, 2015; Operating Expenses for the Month Ended December 31, 2015; Financial Summary for the Month Ended December 31, 2015; Non-Operating Revenues and Expenses for the Month Ended December 31, 2015; Monthly Operating Revenue (Unaudited); Operating Revenues for the Six Months Ended December 31, 2015 (Unaudited); Monthly Operating Expenses (Unaudited); Operating Expenses for the Six Months Ended December 31, 2015 (Unaudited); Financial Summary for the Six Months Ended December 31, 2015 (Unaudited); Non-Operating Revenues and Expenses for the Six Months Ended December 31, 2015 (Unaudited); and Statements of Net Position (Unaudited) as of December 31, 2015 and 2014.

In response to Board Member Robinson's inquiry regarding the percentage breakdown of visitor and business travelers, Mr. Brickner stated that staff will provide that information to the Board.

RECOMMENDATION: Accept the report.