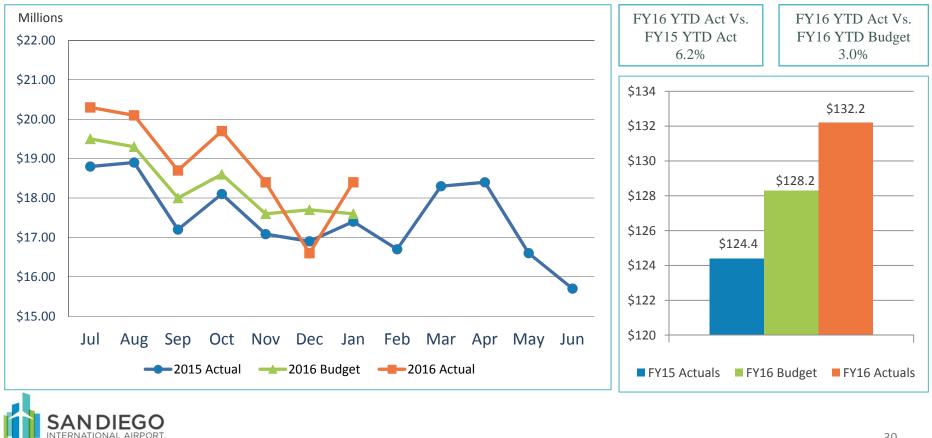

## 4. REVIEW OF THE UNAUDITED FINANCIAL STATEMENTS FOR THE SIX MONTHS ENDED DECEMBER 31, 2015:

Scott Brickner, Vice President, Finance and Asset Management/Treasurer, and Kathy Kiefer, Senior Director, Finance and Asset Management, provided a presentation on the Unaudited Financial Statements for the Six Months Ended December 31, 2015, which included Operating Revenues for the Month Ended December 31, 2015; Operating Expenses for the Month Ended December 31, 2015; Financial Summary for the Month Ended December 31, 2015; Non-Operating Revenues and Expenses for the Month Ended December 31, 2015; Monthly Operating Revenue (Unaudited); Operating Revenues for the Six Months Ended December 31, 2015 (Unaudited); Monthly Operating Expenses (Unaudited); Operating Expenses for the Six Months Ended December 31, 2015 (Unaudited); Financial Summary for the Six Months Ended December 31, 2015 (Unaudited); Non-Operating Revenues and Expenses for the Six Months Ended December 31, 2015 (Unaudited); and Statements of Net Position (Unaudited) as of December 31, 2015 and 2014.

In response to Board Member Robinson's inquiry regarding the percentage breakdown of visitor and business travelers, Mr. Brickner stated that staff will provide that information to the Board.

RECOMMENDATION: Accept the report.