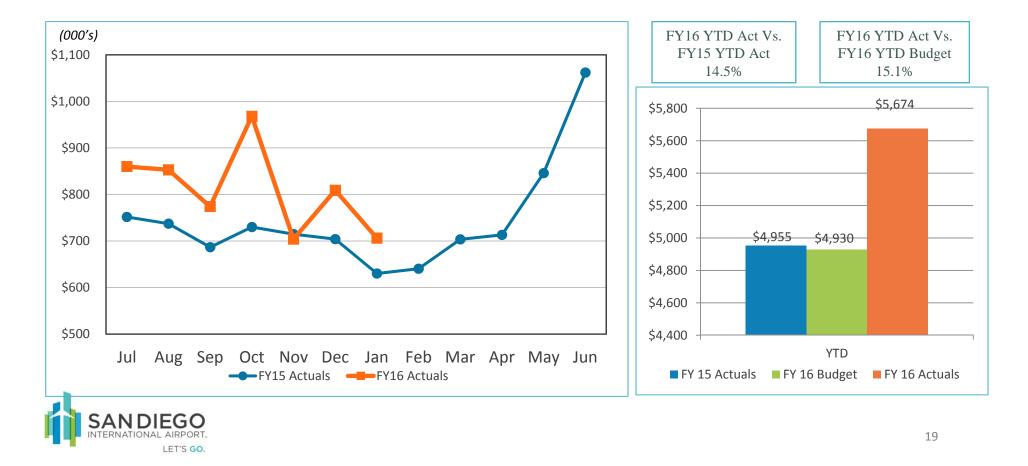

## 4. REVIEW OF THE UNAUDITED FINANCIAL STATEMENTS FOR THE SIX MONTHS ENDED DECEMBER 31, 2015:

Scott Brickner, Vice President, Finance and Asset Management/Treasurer, and Kathy Kiefer, Senior Director, Finance and Asset Management, provided a presentation on the Unaudited Financial Statements for the Six Months Ended December 31, 2015, which included Operating Revenues for the Month Ended December 31, 2015; Operating Expenses for the Month Ended December 31, 2015; Financial Summary for the Month Ended December 31, 2015; Non-Operating Revenues and Expenses for the Month Ended December 31, 2015; Monthly Operating Revenue (Unaudited); Operating Revenues for the Six Months Ended December 31, 2015 (Unaudited); Monthly Operating Expenses (Unaudited); Operating Expenses for the Six Months Ended December 31, 2015 (Unaudited); Financial Summary for the Six Months Ended December 31, 2015 (Unaudited); Non-Operating Revenues and Expenses for the Six Months Ended December 31, 2015 (Unaudited); and Statements of Net Position (Unaudited) as of December 31, 2015 and 2014.