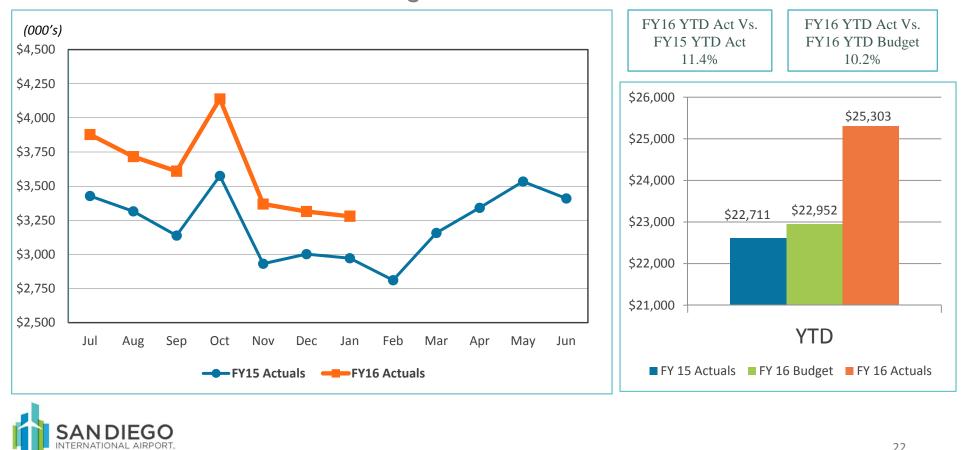

## 4. REVIEW OF THE UNAUDITED FINANCIAL STATEMENTS FOR THE SIX MONTHS ENDED DECEMBER 31, 2015:

Scott Brickner, Vice President, Finance and Asset Management/Treasurer, and Kathy Kiefer, Senior Director, Finance and Asset Management, provided a presentation on the Unaudited Financial Statements for the Six Months Ended December 31, 2015, which included Operating Revenues for the Month Ended December 31, 2015; Operating Expenses for the Month Ended December 31, 2015; Financial Summary for the Month Ended December 31, 2015; Non-Operating Revenues and Expenses for the Month Ended December 31, 2015; Monthly Operating Revenue (Unaudited); Operating Revenues for the Six Months Ended December 31, 2015 (Unaudited); Monthly Operating Expenses (Unaudited); Operating Expenses for the Six Months Ended December 31, 2015 (Unaudited); Financial Summary for the Six Months Ended December 31, 2015 (Unaudited); Non-Operating Revenues and Expenses for the Six Months Ended December 31, 2015 (Unaudited); and Statements of Net Position (Unaudited) as of December 31, 2015 and 2014.

In response to Board Member Robinson's inquiry regarding the percentage breakdown of visitor and business travelers, Mr. Brickner stated that staff will provide that information to the Board.

RECOMMENDATION: Accept the report.