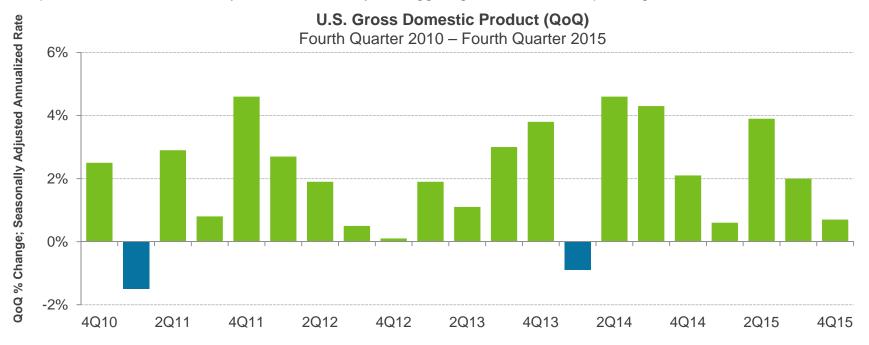

| 100                 | 0                    |

. . .

ITEM 2



LET'S GO.

Review of the Unaudited Financial Statements for the Seven Months Ended January 31, 2016 and 2015

> Presented by: Scott Brickner, CPA Vice President, Finance and Asset Management/Treasurer Kathy Kiefer Senior Director, Finance & Asset Management

> > March 7, 2016

## Fourth Quarter GDP

U.S. GDP slowed in the fourth quarter, growing at 0.70% (advance release), which was down from 2.0% in the third quarter and 3.9% in the second quarter. GDP was down for the quarter, as consumers cut back on spending, businesses cut back on investment, and inventories continued to be drawn down upon. For the entire year, 2015 GDP expanded 2.4% for a second year in a row, led by the biggest gain in consumer spending in a decade.



Source: Bureau Of Economic Analysis

# **Initial Claims For Unemployment**

For the week ending February 6, 2016, initial claims for unemployment (seasonally adjusted) fell by 16,000 to 268,000. The 4-week moving average, which helps smooth out some of the weekly volatility, fell by 3,500 to 281,250. The recent declines in both the weekly and 4-week average were seen as favorable for the labor market after claims had trended higher for the past several months.



Source: U.S. Department of Labor

## **January Unemployment Rates**

The National unemployment rate has dropped 0.1 percentage point from 5.0 percent in December to 4.9 percent for January. The National U-6 rate also remained unchanged for January, staying at 9.9 percent, which was the same rate since November. California and Sa