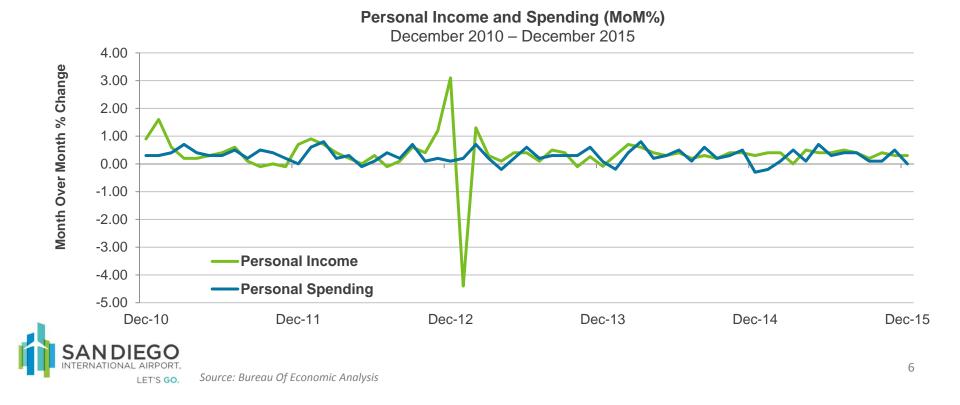

## 4. REVIEW OF THE UNAUDITED FINANCIAL STATEMENTS FOR THE SIX MONTHS ENDED DECEMBER 31, 2015:

Scott Brickner, Vice President, Finance and Asset Management/Treasurer, and Kathy Kiefer, Senior Director, Finance and Asset Management, provided a presentation on the Unaudited Financial Statements for the Six Months Ended December 31, 2015, which included Operating Revenues for the Month Ended December 31, 2015; Operating Expenses for the Month Ended December 31, 2015; Financial Summary for the Month Ended December 31, 2015; Non-Operating Revenues and Expenses for the Month Ended December 31, 2015; Monthly Operating Revenue (Unaudited); Operating Revenues for the Six Months Ended December 31, 2015 (Unaudited); Monthly Operating Expenses (Unaudited); Operating Expenses for the Six Months Ended December 31, 2015 (Unaudited); Financial Summary for the Six Months Ended December 31, 2015 (Unaudited); Non-Operating Revenues and Expenses for the Six Months Ended December 31, 2015 (Unaudited); and Statements of Net Position (Unaudited) as of December 31, 2015 and 2014.