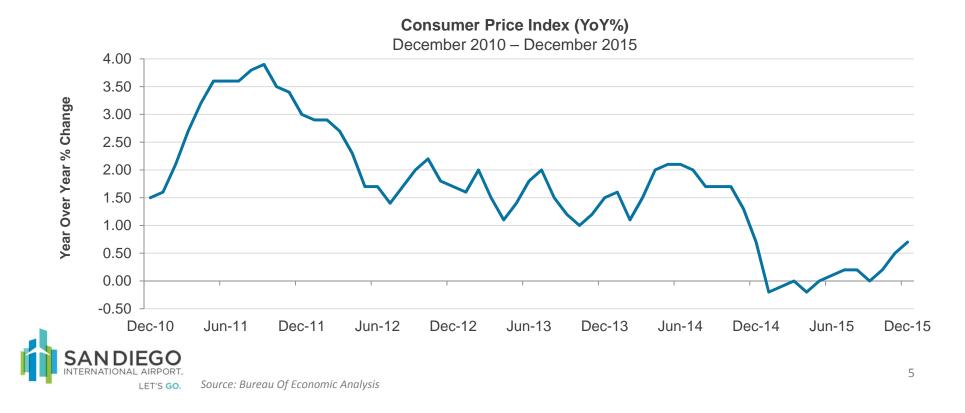

## 4. REVIEW OF THE UNAUDITED FINANCIAL STATEMENTS FOR THE SIX MONTHS ENDED DECEMBER 31, 2015:

Scott Brickner, Vice President, Finance and Asset Management/Treasurer, and Kathy Kiefer, Senior Director, Finance and Asset Management, provided a presentation on the Unaudited Financial Statements for the Six Months Ended December 31, 2015, which included Operating Revenues for the Month Ended December 31, 2015; Operating Expenses for the Month Ended December 31, 2015; Financial Summary for the Month Ended December 31, 2015; Non-Operating Revenues and Expenses for the Month Ended December 31, 2015; Monthly Operating Revenue (Unaudited); Operating Revenues for the Six Months Ended December 31, 2015 (Unaudited); Monthly Operating Expenses (Unaudited); Operating Expenses for the Six Months Ended December 31, 2015 (Unaudited); Financial Summary for the Six Months Ended December 31, 2015 (Unaudited); Non-Operating Revenues and Expenses for the Six Months Ended December 31, 2015 (Unaudited); and Statements of Net Position (Unaudited) as of December 31, 2015 and 2014.