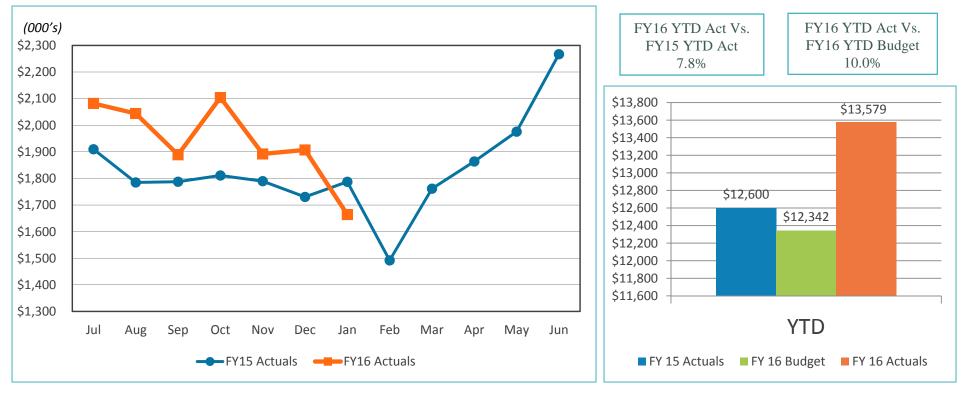

## 4. REVIEW OF THE UNAUDITED FINANCIAL STATEMENTS FOR THE SIX MONTHS ENDED DECEMBER 31, 2015:

Scott Brickner, Vice President, Finance and Asset Management/Treasurer, and Kathy Kiefer, Senior Director, Finance and Asset Management, provided a presentation on the Unaudited Financial Statements for the Six Months Ended December 31, 2015, which included Operating Revenues for the Month Ended December 31, 2015; Operating Expenses for the Month Ended December 31, 2015; Financial Summary for the Month Ended December 31, 2015; Non-Operating Revenues and Expenses for the Month Ended December 31, 2015; Monthly Operating Revenue (Unaudited); Operating Revenues for the Six Months Ended December 31, 2015 (Unaudited); Monthly Operating Expenses (Unaudited); Operating Expenses for the Six Months Ended December 31, 2015 (Unaudited); Financial Summary for the Six Months Ended December 31, 2015 (Unaudited); Non-Operating Revenues and Expenses for the Six Months Ended December 31, 2015 (Unaudited); and Statements of Net Position (Unaudited) as of December 31, 2015 and 2014.

In response to Board Member Robinson's inquiry regarding the percentage breakdown of visitor and business travelers, Mr. Brickner stated that staff will provide that information to the Board.

RECOMMENDATION: Accept the report.