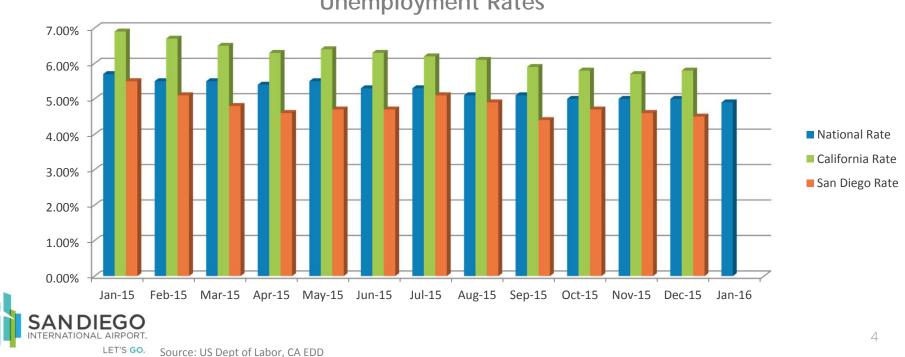

**

For the week ending February 6, 2016, initial claims for unemployment (seasonally adjusted) fell by 16,000 to 268,000. The 4-week moving average, which helps smooth out some of the weekly volatility, fell by 3,500 to 281,250. The recent declines in both the weekly and 4-week average were seen as favorable for the labor market after claims had trended higher for the past several months.



Source: U.S. Department of Labor

## **January Unemployment Rates**

The National unemployment rate has dropped 0.1 percentage point from 5.0 percent in December to 4.9 percent for January. The National U-6 rate also remained unchanged for January, staying at 9.9 percent, which was the same rate since November. California and San Diego unemployment rates for January will be available in early March.



**Unemployment Rates** 

## **Consumer Price Index**

The Consumer Price Index (CPI) for the twelve months ending December was up 0.70% compared to a 0.50% increase in November. For the month, CPI was down -0.10%. Core CPI, excluding food and energy, was up 2.1% for the twelve months ending December, which was up from the 2.0% increase in November.



## **Personal Income and Spending**

Personal income rose by 0.30% in December unchanged from a 0.30% increase in November, which was in line with expectations. Spending did not increase in December (0.00%) compared to a 0.50% increase in November, as consumers largely kept the increase in income to themselves (saving rate ticked up).



## **Consumer Confidence Index**

Despite a high degree of uncertainty in the global economy and turmoil