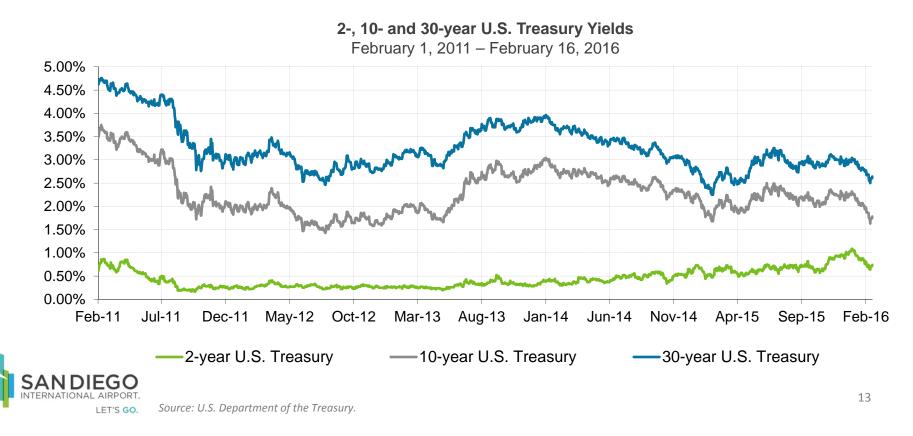

ssure on prices.



## Jet Fuel Prices Off Lows For Year

Jet fuel (U.S. Gulf Coast Spot) closed at \$1.018 on February 8. Although up from its low of \$0.804 reached on January 20, it is still down 46.6% from its 12-month high. Low crude prices continue to place downward pressure on the price of jet fuel.



## U.S. Equity Markets Off Lows

The equity markets remain volatile driven by continued global economic uncertainty and a general de-risking as investors favor safer assets. While off their recent lows, the equity markets are still down for the year. Year-to-date, the DJIA is down -7.05% and the S&P 500 is down -8.02%.



## **Treasury Yields**

Treasury yields have fallen sharply to start the year on global economic concerns, lowered inflation expectations, and a flight to quality.



# U.S. Treasury Yield Curve Flattens

While shorter-term Treasury yields are up on the hike in the federal funds target rate, longer-term yields have fallen from prior year levels driven by global economic concerns, lowered inflation expectations, and a flight to quality.





Revenue & Expenses (Unaudited) For the Month Ended January 2016 and 2015



### Gross Landing Weight Units (000 lbs)



### **Enplanements**



#### **Car Rental License Fees**



### Food and Beverage Concessions Revenue



### **Retail Concessions Revenue**



## Total Terminal Concessions (Includes Cost Recovery)





### Parking Revenue

LET'S GO.



## Operating Revenues for the Month Ended January 31, 2016

| (In thousands)         | В  | udget | Д  | ctual | Fav | iance<br>orable<br>vorable) | %<br>Change |