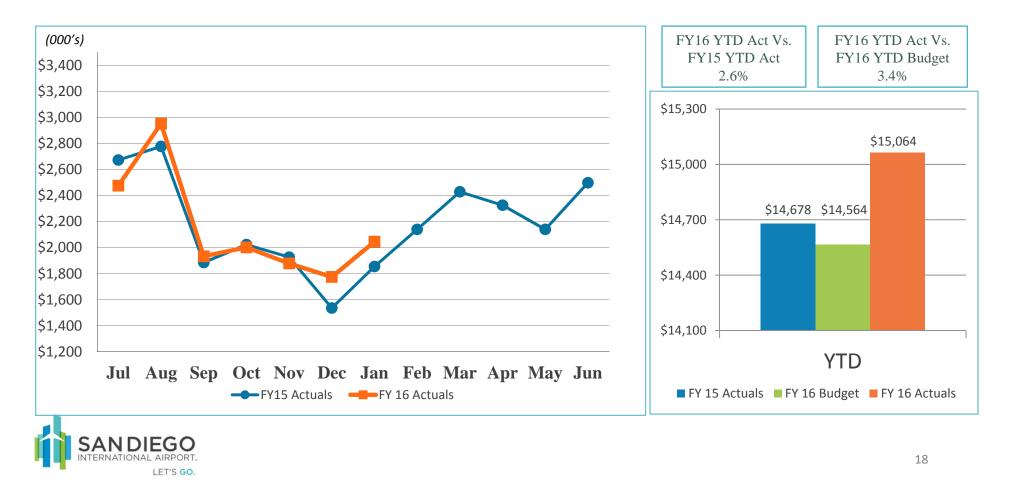

## 4. REVIEW OF THE UNAUDITED FINANCIAL STATEMENTS FOR THE SIX MONTHS ENDED DECEMBER 31, 2015:

Scott Brickner, Vice President, Finance and Asset Management/Treasurer, and Kathy Kiefer, Senior Director, Finance and Asset Management, provided a presentation on the Unaudited Financial Statements for the Six Months Ended December 31, 2015, which included Operating Revenues for the Month Ended December 31, 2015; Operating Expenses for the Month Ended December 31, 2015; Financial Summary for the Month Ended December 31, 2015; Non-Operating Revenues and Expenses for the Month Ended December 31, 2015; Monthly Operating Revenue (Unaudited); Operating Revenues for the Six Months Ended December 31, 2015 (Unaudited); Monthly Operating Expenses (Unaudited); Operating Expenses for the Six Months Ended December 31, 2015 (Unaudited); Financial Summary for the Six Months Ended December 31, 2015 (Unaudited); Non-Operating Revenues and Expenses for the Six Months Ended December 31, 2015 (Unaudited); and Statements of Net Position (Unaudited) as of December 31, 2015 and 2014.