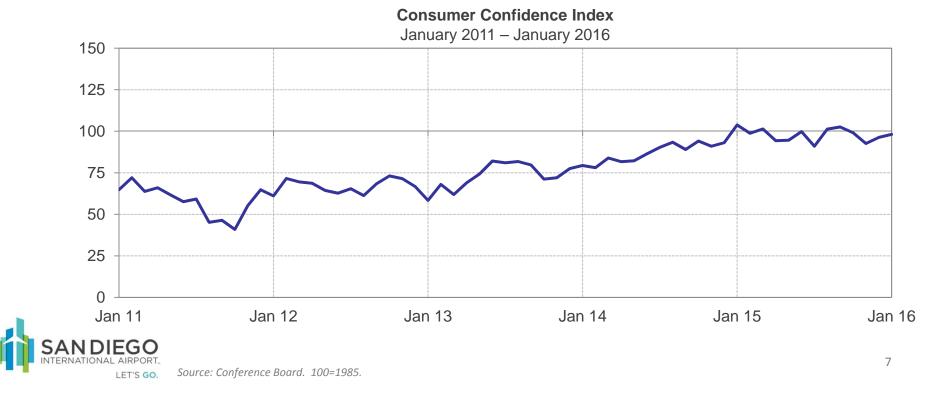

## 4. REVIEW OF THE UNAUDITED FINANCIAL STATEMENTS FOR THE SIX MONTHS ENDED DECEMBER 31, 2015:

Scott Brickner, Vice President, Finance and Asset Management/Treasurer, and Kathy Kiefer, Senior Director, Finance and Asset Management, provided a presentation on the Unaudited Financial Statements for the Six Months Ended December 31, 2015, which included Operating Revenues for the Month Ended December 31, 2015; Operating Expenses for the Month Ended December 31, 2015; Financial Summary for the Month Ended December 31, 2015; Non-Operating Revenues and Expenses for the Month Ended December 31, 2015; Monthly Operating Revenue (Unaudited); Operating Revenues for the Six Months Ended December 31, 2015 (Unaudited); Monthly Operating Expenses (Unaudited); Operating Expenses for the Six Months Ended December 31, 2015 (Unaudited); Financial Summary for the Six Months Ended December 31, 2015 (Unaudited); Non-Operating Revenues and Expenses for the Six Months Ended December 31, 2015 (Unaudited); and Statements of Net Position (Unaudited) as of December 31, 2015 and 2014.