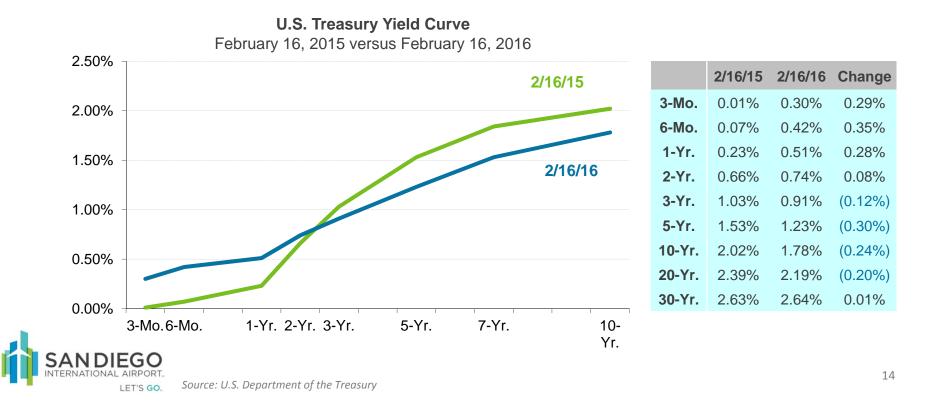

ssure on the price of jet fuel.



## U.S. Equity Markets Off Lows

The equity markets remain volatile driven by continued global economic uncertainty and a general de-risking as investors favor safer assets. While off their recent lows, the equity markets are still down for the year. Year-to-date, the DJIA is down -7.05% and the S&P 500 is down -8.02%.



## **Treasury Yields**

Treasury yields have fallen sharply to start the year on global economic concerns, lowered inflation expectations, and a flight to quality.



# U.S. Treasury Yield Curve Flattens

While shorter-term Treasury yields are up on the hike in the federal funds target rate, longer-term yields have fallen from prior year levels driven by global economic concerns, lowered inflation expectations, and a flight to quality.





Revenue & Expenses (Unaudited) For the Month Ended January 2016 and 2015



### Gross Landing Weight Units (000 lbs)



### **Enplanements**



#### **Car Rental License Fees**



### Food and Beverage Concessions Revenue



### **Retail Concessions Revenue**



## Total Terminal Concessions (Includes Cost Recovery)





### Parking Revenue

LET'S GO.



## Operating Revenues for the Month Ended January 31, 2016

| (In thousands)         | В  | udget | Д  | ctual | Fav | iance<br>orable<br>vorable) | %<br>Change | Prior<br>Year |
|------------------------|----|-------|----|-------|-----|-----------------------------|-------------|---------------|
| Aviation revenue:      |    |       |    |       |     |                             |             |               |
| Landing fees