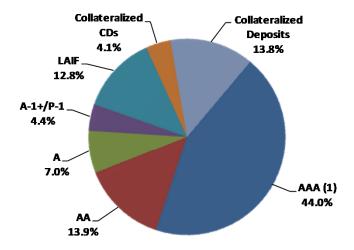

## 5. REVIEW OF THE AUTHORITY'S INVESTMENT REPORT AS OF DECEMBER 31, 2015:

Geoff Bryant, Manager, Airport Finance, provided a presentation on the Authority's Investment Report as of December 31, 2016, which included Total Portfolio Summary; Portfolio Composition by Security Type; Portfolio Composition by Credit Rating; Portfolio Composition by Maturity; Benchmark Comparison; Detail of Security Holdings as of December 31, 2015; Portfolio Investment Transactions from October 1, 2015 to December 31, 2015; Bond Proceeds Summary; and Bond Proceeds Investment Transactions from October 1, 2015 to December 31, 2015.

RECOMMENDATION: Accept the report.