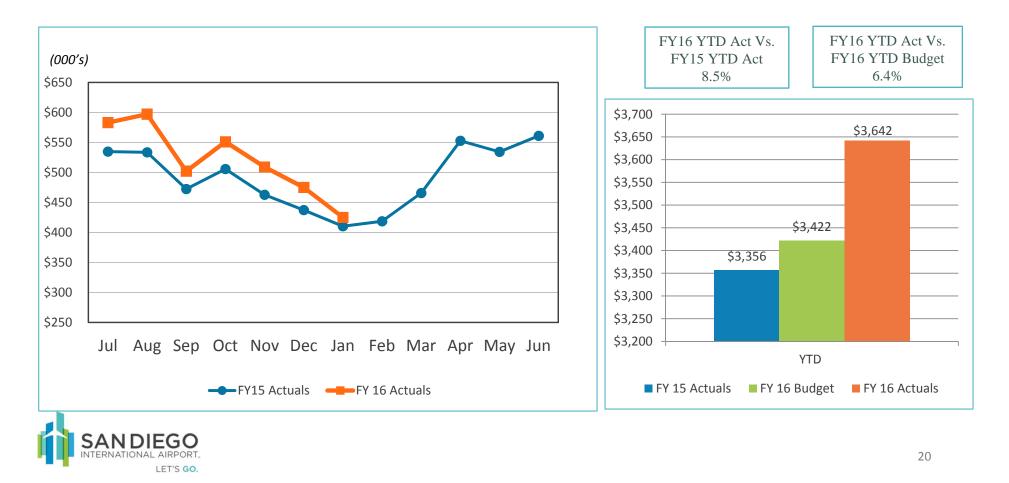

## 4. REVIEW OF THE UNAUDITED FINANCIAL STATEMENTS FOR THE SIX MONTHS ENDED DECEMBER 31, 2015:

Scott Brickner, Vice President, Finance and Asset Management/Treasurer, and Kathy Kiefer, Senior Director, Finance and Asset Management, provided a presentation on the Unaudited Financial Statements for the Six Months Ended December 31, 2015, which included Operating Revenues for the Month Ended December 31, 2015; Operating Expenses for the Month Ended December 31, 2015; Financial Summary for the Month Ended December 31, 2015; Non-Operating Revenues and Expenses for the Month Ended December 31, 2015; Monthly Operating Revenue (Unaudited); Operating Revenues for the Six Months Ended December 31, 2015 (Unaudited); Monthly Operating Expenses (Unaudited); Operating Expenses for the Six Months Ended December 31, 2015 (Unaudited); Financial Summary for the Six Months Ended December 31, 2015 (Unaudited); Non-Operating Revenues and Expenses for the Six Months Ended December 31, 2015 (Unaudited); and Statements of Net Position (Unaudited) as of December 31, 2015 and 2014.