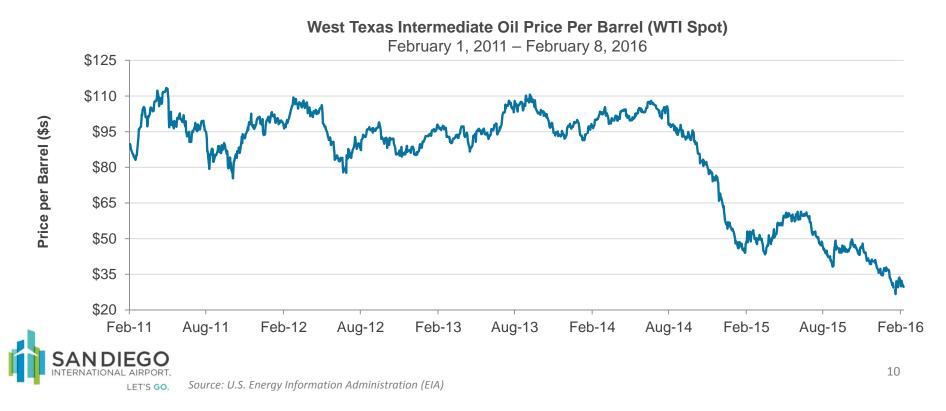

## 5. REVIEW OF THE AUTHORITY'S INVESTMENT REPORT AS OF DECEMBER 31, 2015:

Geoff Bryant, Manager, Airport Finance, provided a presentation on the Authority's Investment Report as of December 31, 2016, which included Total Portfolio Summary; Portfolio Composition by Security Type; Portfolio Composition by Credit Rating; Portfolio Composition by Maturity; Benchmark Comparison; Detail of Security Holdings as of December 31, 2015; Portfolio Investment Transactions from October 1, 2015 to December 31, 2015; Bond Proceeds Summary; and Bond Proceeds Investment Transactions from October 1, 2015 to December 31, 2015.