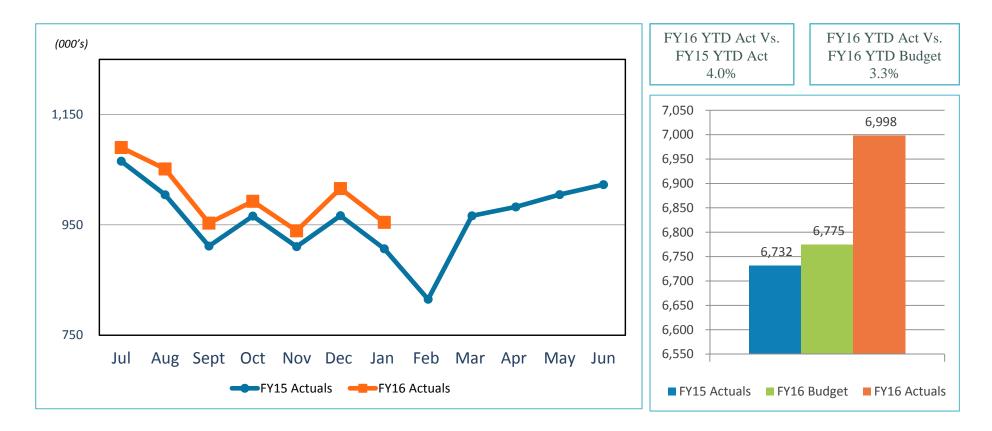

global economic uncertainty and a general de-risking as investors favor safer assets. While off their recent lows, the equity markets are still down for the year. Year-to-date, the DJIA is down -7.05% and the S&P 500 is down -8.02%.



## **Treasury Yields**

Treasury yields have fallen sharply to start the year on global economic concerns, lowered inflation expectations, and a flight to quality.



# U.S. Treasury Yield Curve Flattens

While shorter-term Treasury yields are up on the hike in the federal funds target rate, longer-term yields have fallen from prior year levels driven by global economic concerns, lowered inflation expectations, and a flight to quality.





Revenue & Expenses (Unaudited) For the Month Ended January 2016 and 2015



### Gross Landing Weight Units (000 lbs)



### **Enplanements**



#### **Car Rental License Fees**



### Food and Beverage Concessions Revenue



### **Retail Concessions Revenue**



## Total Terminal Concessions (Includes Cost Recovery)





### Parking Revenue

LET'S GO.



## Operating Revenues for the Month Ended January 31, 2016

| (In thousands)         | В  | udget | Д  | ctual | Fav | iance<br>orable<br>vorable) | %<br>Change | Prior<br>Year |
|------------------------|----|-------|----|-------|-----|-----------------------------|-------------|---------------|
| Aviation revenue:      |    |       |    |       |     |                             |             |               |
| Landing fees           | \$ | 1,956 | \$ | 2,080 | \$  | 124                         | 6%          | \$ 2,002      |
| Aircraft parking fees