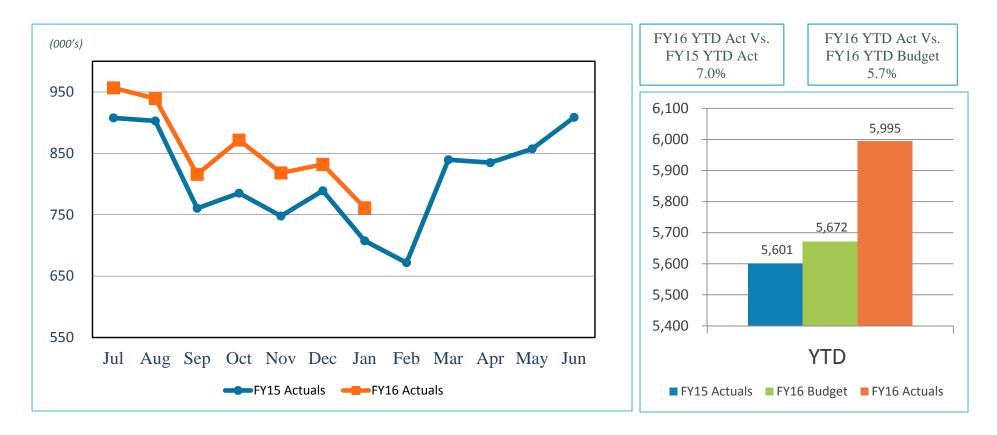

## 4. REVIEW OF THE UNAUDITED FINANCIAL STATEMENTS FOR THE SIX MONTHS ENDED DECEMBER 31, 2015:

Scott Brickner, Vice President, Finance and Asset Management/Treasurer, and Kathy Kiefer, Senior Director, Finance and Asset Management, provided a presentation on the Unaudited Financial Statements for the Six Months Ended December 31, 2015, which included Operating Revenues for the Month Ended December 31, 2015; Operating Expenses for the Month Ended December 31, 2015; Financial Summary for the Month Ended December 31, 2015; Non-Operating Revenues and Expenses for the Month Ended December 31, 2015; Monthly Operating Revenue (Unaudited); Operating Revenues for the Six Months Ended December 31, 2015 (Unaudited); Monthly Operating Expenses (Unaudited); Operating Expenses for the Six Months Ended December 31, 2015 (Unaudited); Financial Summary for the Six Months Ended December 31, 2015 (Unaudited); Non-Operating Revenues and Expenses for the Six Months Ended December 31, 2015 (Unaudited); and Statements of Net Position (Unaudited) as of December 31, 2015 and 2014.