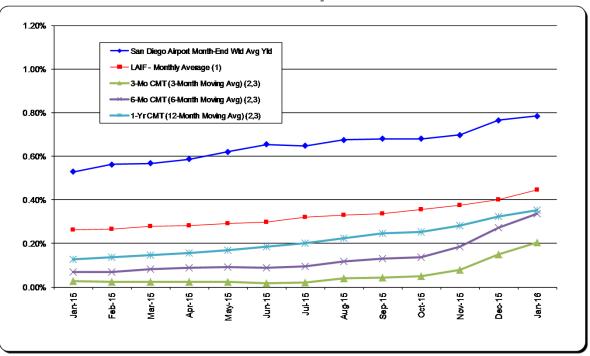

## 5. REVIEW OF THE AUTHORITY'S INVESTMENT REPORT AS OF DECEMBER 31, 2015:

Geoff Bryant, Manager, Airport Finance, provided a presentation on the Authority's Investment Report as of December 31, 2016, which included Total Portfolio Summary; Portfolio Composition by Security Type; Portfolio Composition by Credit Rating; Portfolio Composition by Maturity; Benchmark Comparison; Detail of Security Holdings as of December 31, 2015; Portfolio Investment Transactions from October 1, 2015 to December 31, 2015; Bond Proceeds Summary; and Bond Proceeds Investment Transactions from October 1, 2015 to December 31, 2015.

RECOMMENDATION: Accept the report.