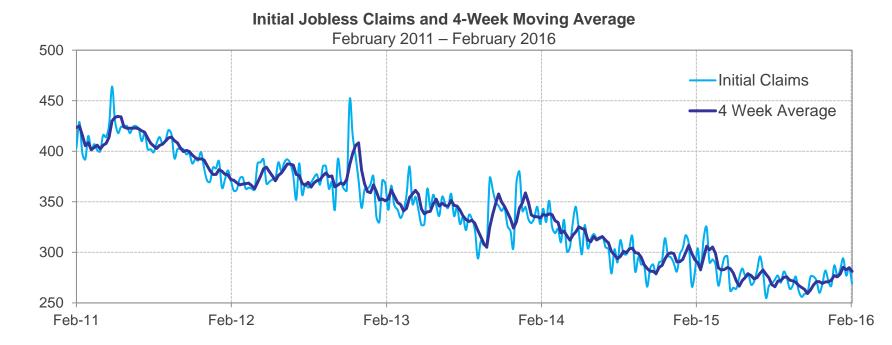

n the third quarter and 3.9% in the second quarter. GDP was down for the quarter, as consumers cut back on spending, businesses cut back on investment, and inventories continued to be drawn down upon. For the entire year, 2015 GDP expanded 2.4% for a second year in a row, led by the biggest gain in consumer spending in a decade.



Source: Bureau Of Economic Analysis

# **Initial Claims For Unemployment**

For the week ending February 6, 2016, initial claims for unemployment (seasonally adjusted) fell by 16,000 to 268,000. The 4-week moving average, which helps smooth out some of the weekly volatility, fell by 3,500 to 281,250. The recent declines in both the weekly and 4-week average were seen as favorable for the labor market after claims had trended higher for the past several months.



Source: U.S. Department of Labor

## **January Unemployment Rates**

The National unemployment rate has dropped 0.1 percentage point from 5.0 percent in December to 4.9 percent for January. The National U-6 rate also remained unchanged for January, staying at 9.9 percent, which was the same rate since November. California and San Diego unemployment rates for January will be available in early March.



**Unemployment Rates** 

## **Consumer Price Index**

The Consumer Price Index (CPI) for the twelve months ending December was up 0.70% compared to a 0.50% increase in November. For the month, CPI was down -0.10%. Core CPI, excluding food and energy, was up 2.1% for the twelve months ending December, which was up from the 2.0% increase in November.



## **Personal Income and Spending**

P