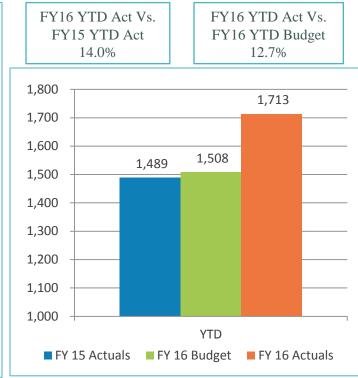

## 2. REVIEW OF THE UNAUDITED FINANCIAL STATEMENTS FOR THE YEAR ENDED JUNE 30, 2015:

Scott Brickner, Vice President, Finance & Asset Management /Treasurer, and Kathy Kiefer, Senior Director, Finance & Asset Management, provided a presentation on the Review of the Unaudited Financial Statements for the Year Ended June 30, 2015, which included Gross Landing Weight Units, Enplanements, Car Rental License Fees, Food and Beverage Concessions Revenue, Retails Concessions Revenue, Total Terminal Concessions (Includes Cost Recovery), Parking Revenue, Monthly Operating Revenue (Unaudited), Operating Revenues for the Year Ended June 30, 2015 (Unaudited), Operating Expenses for the Year Ended June 30, 2015 (Unaudited), Financial Summary for the Year Ended June 30, 2015 (Unaudited), Nonoperating Revenues and Expenses for the Year Ended June 30, 2015 (Unaudited), and Statements of Net Position (Unaudited).