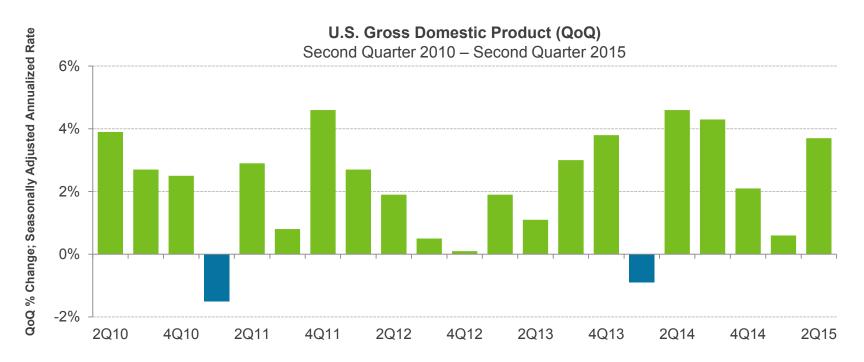

| 102      | 0                    | (149,667)   | 484    | 150,151                                                | 100                 | 0                    |

Data Date: 9/18/2015 10:38:28AM

### Item 2



# Review of the Unaudited Financial Statements for the Two Months Ended August 31, 2015 and 2014



LET'S GO.

Presented by:
Scott Brickner, CPA
Vice President, Finance and Asset Management/Treasurer
Kathy Kiefer
Senior Director, Finance & Asset Management

October 5, 2015

## Economy Rebounds in the Second Quarter

Second quarter GDP (second estimate) was revised upward to a better than expected 3.7% from an advance estimate of 2.3%. The upward revision was driven in part by higher estimates in government spending and inventory, which may not be sustainable.



## Initial Claims For Unemployment

For the week ending September 12, 2015, initial claims for unemployment (seasonally adjusted) fell by 11,000 to 264,000, which was below expectations and signals strength in the employment market. The 4-week moving average, which helps smooth out some of the weekly volatility, fell by 3,250 to 272,500. This was the first decline in the four week average after four weeks of consecutive increases.



## Drop in August Unemployment Rates

The National unemployment rate dropped 0.1 percent from July to 5.1 percent for August. The National U-6 rate also fell 0.1 percent from 10.4 percent in July to 10.3 percent for August. In California the unemployment rate was at 6.1 percent for August, down 0.1 percent point from the July rate of 6.2 percent and down 1.3