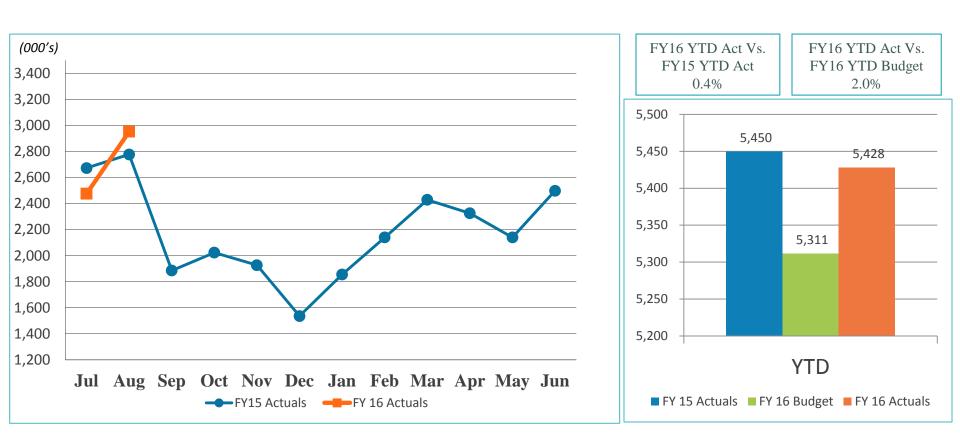

## 2. REVIEW OF THE UNAUDITED FINANCIAL STATEMENTS FOR THE YEAR ENDED JUNE 30, 2015:

Scott Brickner, Vice President, Finance & Asset Management /Treasurer, and Kathy Kiefer, Senior Director, Finance & Asset Management, provided a presentation on the Review of the Unaudited Financial Statements for the Year Ended June 30, 2015, which included Gross Landing Weight Units, Enplanements, Car Rental License Fees, Food and Beverage Concessions Revenue, Retails Concessions Revenue, Total Terminal Concessions (Includes Cost Recovery), Parking Revenue, Monthly Operating Revenue (Unaudited), Operating Revenues for the Year Ended June 30, 2015 (Unaudited), Operating Expenses for the Year Ended June 30, 2015 (Unaudited), Financial Summary for the Year Ended June 30, 2015 (Unaudited), Nonoperating Revenues and Expenses for the Year Ended June 30, 2015 (Unaudited), and Statements of Net Position (Unaudited).