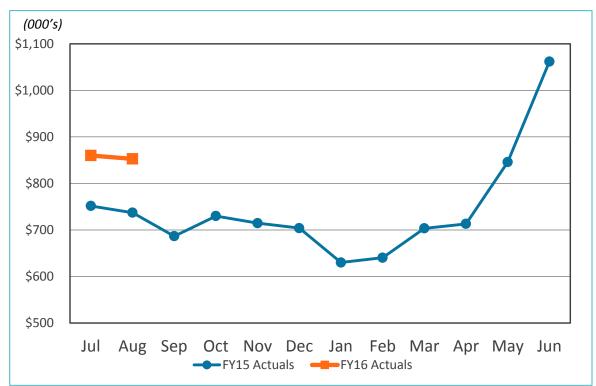

## 2. REVIEW OF THE UNAUDITED FINANCIAL STATEMENTS FOR THE YEAR ENDED JUNE 30, 2015:

Scott Brickner, Vice President, Finance & Asset Management /Treasurer, and Kathy Kiefer, Senior Director, Finance & Asset Management, provided a presentation on the Review of the Unaudited Financial Statements for the Year Ended June 30, 2015, which included Gross Landing Weight Units, Enplanements, Car Rental License Fees, Food and Beverage Concessions Revenue, Retails Concessions Revenue, Total Terminal Concessions (Includes Cost Recovery), Parking Revenue, Monthly Operating Revenue (Unaudited), Operating Revenues for the Year Ended June 30, 2015 (Unaudited), Operating Expenses for the Year Ended June 30, 2015 (Unaudited), Financial Summary for the Year Ended June 30, 2015 (Unaudited), Nonoperating Revenues and Expenses for the Year Ended June 30, 2015 (Unaudited), and Statements of Net Position (Unaudited).