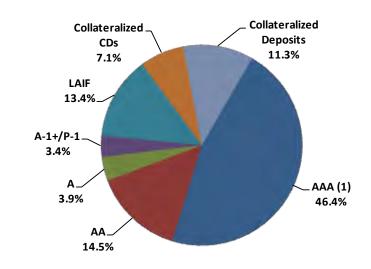

## 3. REVIEW OF THE AUTHORITY'S INVESTMENT REPORT AS OF JULY 31, 2015:

Geoff Bryant, Manager, Airport Finance, provided a presentation on the Review of the Authority's Investment Report as of July 31, 2015, which included Total Portfolio Summary, Portfolio Composition by Security Type, Portfolio Composition by Credit Rating, Portfolio Composition by Maturity, Benchmark Comparison, Detail of Security Holdings, Portfolio Investment Transactions, Bond Proceeds Summary, and Bond Proceeds Investment Transactions.