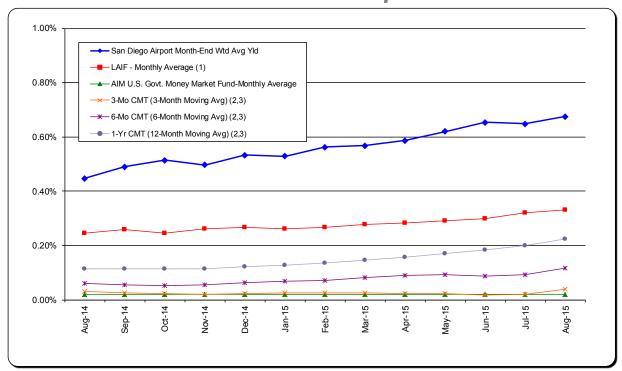

## 3. REVIEW OF THE AUTHORITY'S INVESTMENT REPORT AS OF JULY 31, 2015:

Geoff Bryant, Manager, Airport Finance, provided a presentation on the Review of the Authority's Investment Report as of July 31, 2015, which included Total Portfolio Summary, Portfolio Composition by Security Type, Portfolio Composition by Credit Rating, Portfolio Composition by Maturity, Benchmark Comparison, Detail of Security Holdings, Portfolio Investment Transactions, Bond Proceeds Summary, and Bond Proceeds Investment Transactions.