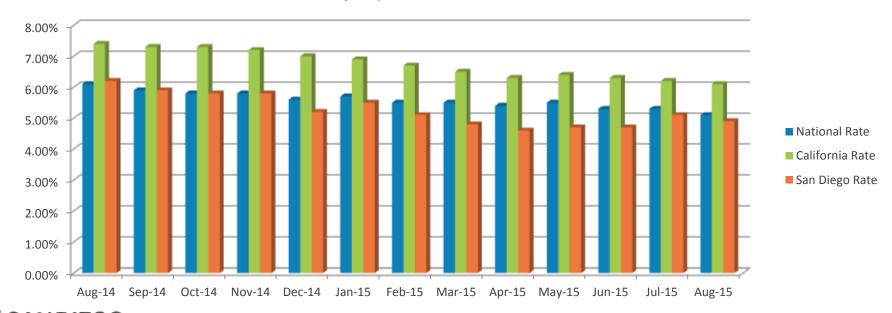

ich was below expectations and signals strength in the employment market. The 4-week moving average, which helps smooth out some of the weekly volatility, fell by 3,250 to 272,500. This was the first decline in the four week average after four weeks of consecutive increases.



## Drop in August Unemployment Rates

The National unemployment rate dropped 0.1 percent from July to 5.1 percent for August. The National U-6 rate also fell 0.1 percent from 10.4 percent in July to 10.3 percent for August. In California the unemployment rate was at 6.1 percent for August, down 0.1 percent point from the July rate of 6.2 percent and down 1.3 percentage points from one year ago. Locally, San Diego's unemployment dropped to 4.9 percent for August from 5.1 percent in July.

### **Unemployment Rates**



### **Consumer Price Index**

The Consumer Price Index for the twelve months ending August was up 0.2%, which was unchanged from the twelve months ending July, which was also up 0.2%. Core CPI, excluding food and energy, was up 1.8% for the twelve months ending August, which was unchanged from the 1.8% increase in July. Although inflation is up from the beginning of the year, inflation remains well below the Federal Reserve's 2% target.





## Personal Income and Spending Up

Personal income was up by 0.4% in July, which was inline with expectations, and matched its 0.4% increase in June. Personal spending rose by 0.3% in July, which was slightly below expectations, and matched its 0.3% increase in June. Overall, the continued growth in income and spending was viewed favorable and seen