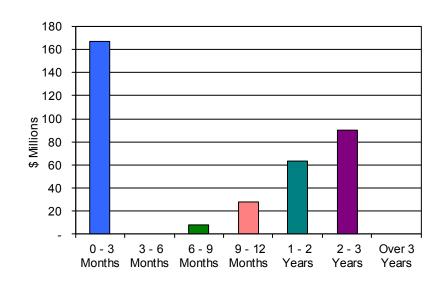

## 3. REVIEW OF THE AUTHORITY'S INVESTMENT REPORT AS OF JULY 31, 2015:

Geoff Bryant, Manager, Airport Finance, provided a presentation on the Review of the Authority's Investment Report as of July 31, 2015, which included Total Portfolio Summary, Portfolio Composition by Security Type, Portfolio Composition by Credit Rating, Portfolio Composition by Maturity, Benchmark Comparison, Detail of Security Holdings, Portfolio Investment Transactions, Bond Proceeds Summary, and Bond Proceeds Investment Transactions.