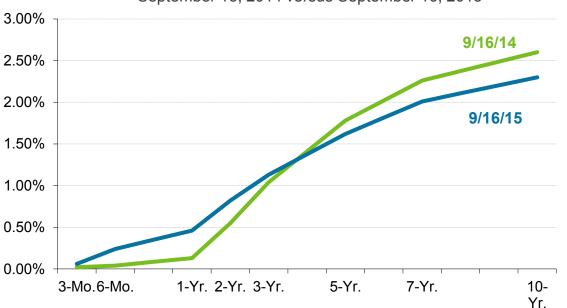

ve rebounded on some better than expected economic news. Year-to-date, the DJIA is down -6.08% and the S&P 500 down -5.75%.





Source: Bloomberg

Dow Jones Industrial Average

## Treasury Yields Remain Range Bound

U.S. Treasury yields have traded in a narrow range during the past 12 months. Shorter-term yields have increased recently on generally favorable U.S. economic news and expectations of a rate increase later this year.



## U.S. Treasury Yield Curve

The Treasury yield curve has flattened over the past year as shorter-term rates have risen on expectations of a hike in the Fed Funds target rate, while longer-term Treasury yields are down due to global economic worries and subdued inflation expectations.

**U.S. Treasury Yield Curve**September 16, 2014 versus September 16, 2015



|        | 9/16/14 | 9/16/15 | Change  |
|--------|---------|---------|---------|
| 3-Mo.  | 0.02%   | 0.06%   | 0.04%   |
| 6-Mo.  | 0.04%   | 0.24%   | 0.20%   |
| 1-Yr.  | 0.13%   | 0.46%   | 0.33%   |
| 2-Yr.  | 0.55%   | 0.82%   | 0.27%   |
| 3-Yr.  | 1.04%   | 1.13%   | 0.09%   |
| 5-Yr.  | 1.78%   | 1.62%   | (0.16%) |
| 10-Yr. | 2.60%   | 2.30%   | (0.30%) |
| 20-Yr. | 3.11%   | 2.75%   | (0.36%) |
| 30-Yr. | 3.36%   | 3.08%   | (0.28%) |



Source: Bloomberg



Revenue & Expenses (Unaudited)
For the Month Ended
August 2015 and 2014



#### Gross Landing Weight Units (000 lbs)





FY16 YTD Act Vs.

#### **Enplanements**



#### Car Rental License Fees



#### Food and Beverage Concessions Revenue





#### **Retail Concessions Revenue**





FY16 YTD Act Vs. FY16 YTD Budget 8.0%