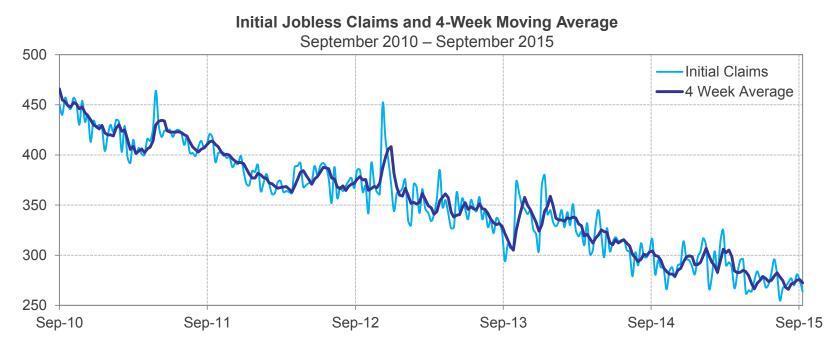

Kiefer
Senior Director, Finance & Asset Management

October 5, 2015

## Economy Rebounds in the Second Quarter

Second quarter GDP (second estimate) was revised upward to a better than expected 3.7% from an advance estimate of 2.3%. The upward revision was driven in part by higher estimates in government spending and inventory, which may not be sustainable.



## Initial Claims For Unemployment

For the week ending September 12, 2015, initial claims for unemployment (seasonally adjusted) fell by 11,000 to 264,000, which was below expectations and signals strength in the employment market. The 4-week moving average, which helps smooth out some of the weekly volatility, fell by 3,250 to 272,500. This was the first decline in the four week average after four weeks of consecutive increases.



## Drop in August Unemployment Rates

The National unemployment rate dropped 0.1 percent from July to 5.1 percent for August. The National U-6 rate also fell 0.1 percent from 10.4 percent in July to 10.3 percent for August. In California the unemployment rate was at 6.1 percent for August, down 0.1 percent point from the July rate of 6.2 percent and down 1.3 percentage points from one year ago. Locally, San Diego's unemployment dropped to 4.9 percent for August from 5.1 percent in July.

### **Unemployment Rates**



### **Consumer Price Index**

The Consumer Price Index for the twelve months ending August was up 0.2%, which was unchanged from the twelve months ending July, which was also up 0.2%. Core CPI, excluding food and energy, was up 1.8% for the twelve months ending August, which