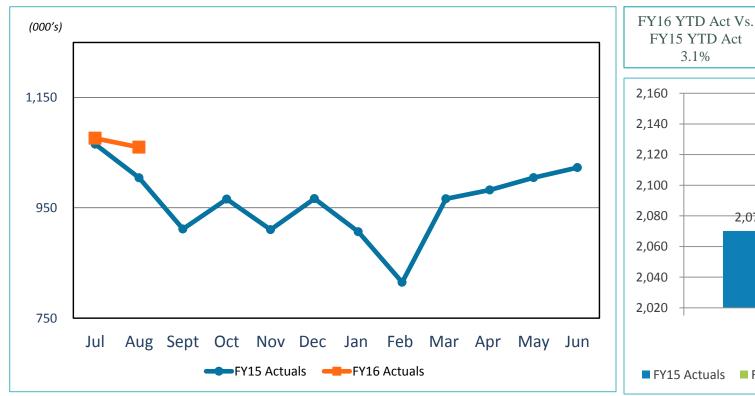

Funds target rate, while longer-term Treasury yields are down due to global economic worries and subdued inflation expectations.

**U.S. Treasury Yield Curve**September 16, 2014 versus September 16, 2015



|        | 9/16/14 | 9/16/15 | Change  |
|--------|---------|---------|---------|
| 3-Mo.  | 0.02%   | 0.06%   | 0.04%   |
| 6-Mo.  | 0.04%   | 0.24%   | 0.20%   |
| 1-Yr.  | 0.13%   | 0.46%   | 0.33%   |
| 2-Yr.  | 0.55%   | 0.82%   | 0.27%   |
| 3-Yr.  | 1.04%   | 1.13%   | 0.09%   |
| 5-Yr.  | 1.78%   | 1.62%   | (0.16%) |
| 10-Yr. | 2.60%   | 2.30%   | (0.30%) |
| 20-Yr. | 3.11%   | 2.75%   | (0.36%) |
| 30-Yr. | 3.36%   | 3.08%   | (0.28%) |



Source: Bloomberg



Revenue & Expenses (Unaudited)
For the Month Ended
August 2015 and 2014



#### Gross Landing Weight Units (000 lbs)





FY16 YTD Act Vs.

#### **Enplanements**



#### Car Rental License Fees



#### Food and Beverage Concessions Revenue





#### **Retail Concessions Revenue**





FY16 YTD Act Vs. FY16 YTD Budget 8.0%



#### **Total Terminal Concessions (Includes Cost Recovery)**





#### Parking Revenue





■ FY 15 Actuals ■ FY 16 Budget ■ FY 16 Actuals

### Operating Revenues for the Month Ended August 31, 2015

| (In thousands)         | В  | udget | A  | ctual | Fav | riance<br>orable<br>vorable) | %<br>Change | Prior<br>Year |
|------------------------|----|-------|----|-------|-----|------------------------------|-------------|---------------|
| Aviation revenue:      |    |       |    |       |     |                              |             |               |
| Landing fees           | \$ |