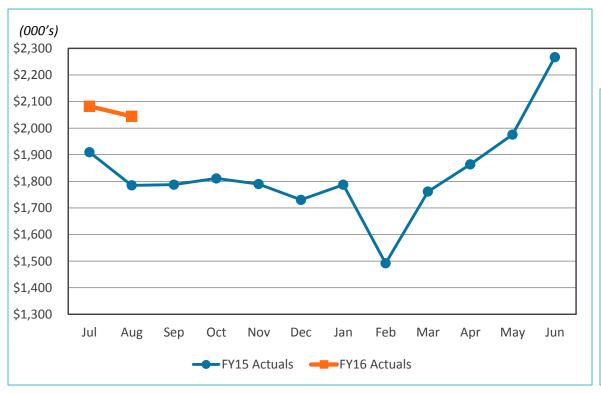

## 2. REVIEW OF THE UNAUDITED FINANCIAL STATEMENTS FOR THE YEAR ENDED JUNE 30, 2015:

Scott Brickner, Vice President, Finance & Asset Management /Treasurer, and Kathy Kiefer, Senior Director, Finance & Asset Management, provided a presentation on the Review of the Unaudited Financial Statements for the Year Ended June 30, 2015, which included Gross Landing Weight Units, Enplanements, Car Rental License Fees, Food and Beverage Concessions Revenue, Retails Concessions Revenue, Total Terminal Concessions (Includes Cost Recovery), Parking Revenue, Monthly Operating Revenue (Unaudited), Operating Revenues for the Year Ended June 30, 2015 (Unaudited), Operating Expenses for the Year Ended June 30, 2015 (Unaudited), Financial Summary for the Year Ended June 30, 2015 (Unaudited), Nonoperating Revenues and Expenses for the Year Ended June 30, 2015 (Unaudited), and Statements of Net Position (Unaudited).