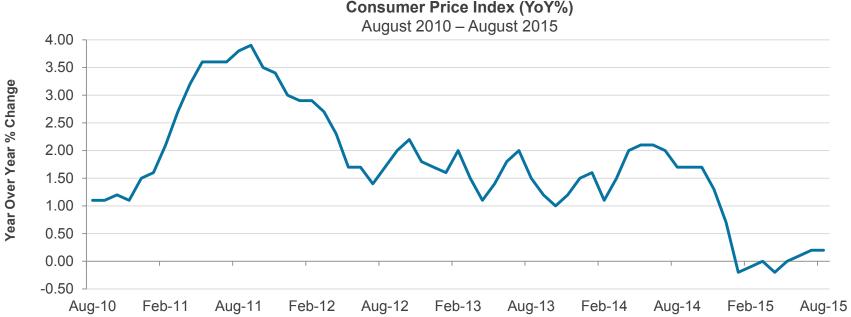

cent from 10.4 percent in July to 10.3 percent for August. In California the unemployment rate was at 6.1 percent for August, down 0.1 percent point from the July rate of 6.2 percent and down 1.3 percentage points from one year ago. Locally, San Diego's unemployment dropped to 4.9 percent for August from 5.1 percent in July.

### **Unemployment Rates**



### **Consumer Price Index**

The Consumer Price Index for the twelve months ending August was up 0.2%, which was unchanged from the twelve months ending July, which was also up 0.2%. Core CPI, excluding food and energy, was up 1.8% for the twelve months ending August, which was unchanged from the 1.8% increase in July. Although inflation is up from the beginning of the year, inflation remains well below the Federal Reserve's 2% target.





## Personal Income and Spending Up

Personal income was up by 0.4% in July, which was inline with expectations, and matched its 0.4% increase in June. Personal spending rose by 0.3% in July, which was slightly below expectations, and matched its 0.3% increase in June. Overall, the continued growth in income and spending was viewed favorable and seen as a good start to the third quarter.



### Consumer Confidence Rebounds

The Consumer Confidence Index, which fell sharply in July, rebounded in August rising 10.5 points to 101.5 from a revised 91 points in July. Expectations for an improving labor market drove much of the gain. Although the market indicated a strong rebound in consumer sentiment, the survey was conducted earlier in the month, so it does not reflect consumer reaction to