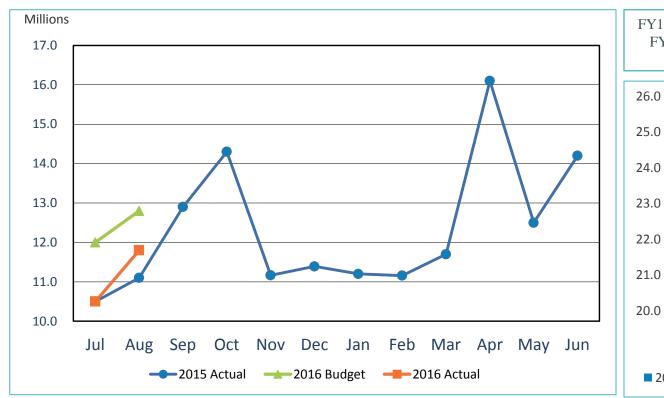

## 3. REVIEW OF THE AUTHORITY'S INVESTMENT REPORT AS OF JULY 31, 2015:

Geoff Bryant, Manager, Airport Finance, provided a presentation on the Review of the Authority's Investment Report as of July 31, 2015, which included Total Portfolio Summary, Portfolio Composition by Security Type, Portfolio Composition by Credit Rating, Portfolio Composition by Maturity, Benchmark Comparison, Detail of Security Holdings, Portfolio Investment Transactions, Bond Proceeds Summary, and Bond Proceeds Investment Transactions.