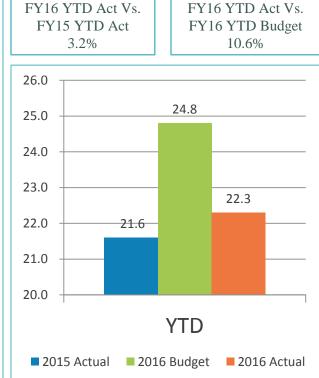

## 3. REVIEW OF THE AUTHORITY'S INVESTMENT REPORT AS OF JULY 31, 2015:

Geoff Bryant, Manager, Airport Finance, provided a presentation on the Review of the Authority's Investment Report as of July 31, 2015, which included Total Portfolio Summary, Portfolio Composition by Security Type, Portfolio Composition by Credit Rating, Portfolio Composition by Maturity, Benchmark Comparison, Detail of Security Holdings, Portfolio Investment Transactions, Bond Proceeds Summary, and Bond Proceeds Investment Transactions.