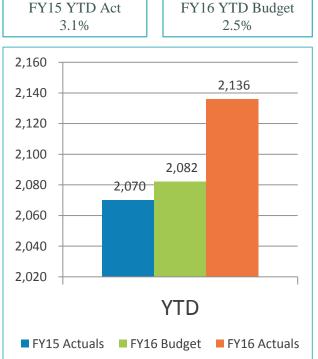

nds target rate, while longer-term Treasury yields are down due to global economic worries and subdued inflation expectations.

**U.S. Treasury Yield Curve**September 16, 2014 versus September 16, 2015



|        | 9/16/14 | 9/16/15 | Change  |
|--------|---------|---------|---------|
| 3-Mo.  | 0.02%   | 0.06%   | 0.04%   |
| 6-Mo.  | 0.04%   | 0.24%   | 0.20%   |
| 1-Yr.  | 0.13%   | 0.46%   | 0.33%   |
| 2-Yr.  | 0.55%   | 0.82%   | 0.27%   |
| 3-Yr.  | 1.04%   | 1.13%   | 0.09%   |
| 5-Yr.  | 1.78%   | 1.62%   | (0.16%) |
| 10-Yr. | 2.60%   | 2.30%   | (0.30%) |
| 20-Yr. | 3.11%   | 2.75%   | (0.36%) |
| 30-Yr. | 3.36%   | 3.08%   | (0.28%) |



Source: Bloomberg



Revenue & Expenses (Unaudited)
For the Month Ended
August 2015 and 2014



#### Gross Landing Weight Units (000 lbs)





FY16 YTD Act Vs.

#### **Enplanements**



#### Car Rental License Fees



#### Food and Beverage Concessions Revenue





#### **Retail Concessions Revenue**





FY16 YTD Act Vs. FY16 YTD Budget 8.0%



#### **Total Terminal Concessions (Includes Cost Recovery)**





#### Parking Revenue





■ FY 15 Actuals ■ FY 16 Budget ■ FY 16 Actuals

### Operating Revenues for the Month Ended August 31, 2015

| (In thousands)         | В  | udget | A  | ctual | Fav | riance<br>orable<br>vorable) | %<br>Change | Prior<br>Year |
|------------------------|----|-------|----|-------|-----|------------------------------|-------------|---------------|
| Aviation revenue:      |    |       |    |       |     |                              |             |               |
| Landing fees           | \$ | 2