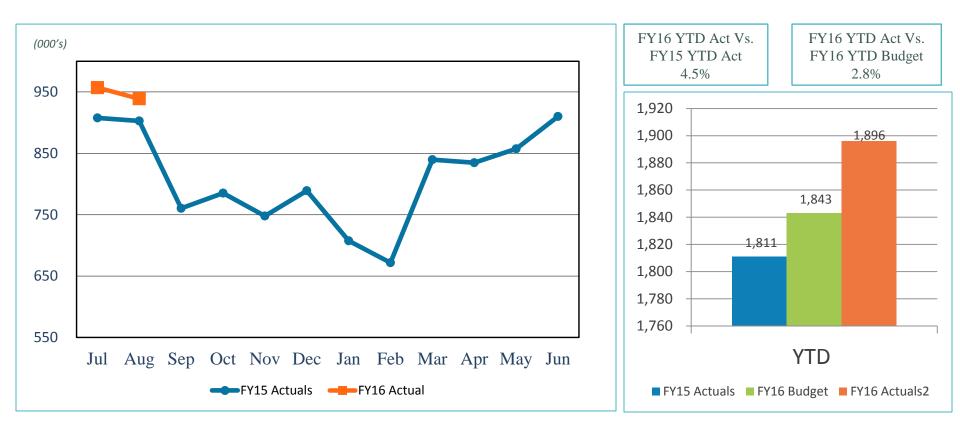

## 2. REVIEW OF THE UNAUDITED FINANCIAL STATEMENTS FOR THE YEAR ENDED JUNE 30, 2015:

Scott Brickner, Vice President, Finance & Asset Management /Treasurer, and Kathy Kiefer, Senior Director, Finance & Asset Management, provided a presentation on the Review of the Unaudited Financial Statements for the Year Ended June 30, 2015, which included Gross Landing Weight Units, Enplanements, Car Rental License Fees, Food and Beverage Concessions Revenue, Retails Concessions Revenue, Total Terminal Concessions (Includes Cost Recovery), Parking Revenue, Monthly Operating Revenue (Unaudited), Operating Revenues for the Year Ended June 30, 2015 (Unaudited), Operating Expenses for the Year Ended June 30, 2015 (Unaudited), Financial Summary for the Year Ended June 30, 2015 (Unaudited), Nonoperating Revenues and Expenses for the Year Ended June 30, 2015 (Unaudited), and Statements of Net Position (Unaudited).