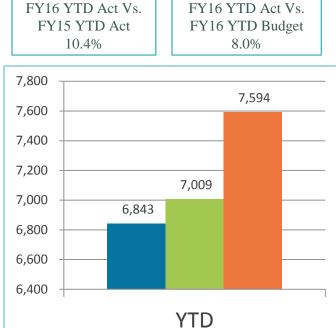

## SAN DIEGO COUNTY REGIONAL AIRPORT AUTHORITY Statements of Revenues, Expenses, and Changes in Net Position For the Two Months Ended August, 2015 and 2014 (Unaudited)

|                                                             |         | Product                     |          | A of of                    | F    | /ariance<br>avorable         | %           |    | Prior                     |
|-------------------------------------------------------------|---------|-----------------------------|----------|----------------------------|------|------------------------------|-------------|----|---------------------------|
| Operating revenues:                                         |         | Budget                      |          | Actual                     | _(ur | favorable)                   | Change      |    | Year                      |
| Aviation revenue:                                           |         |                             |          |                            |      |                              |             |    |                           |
| Landing fees                                                | \$      | 4,410,548                   | \$       | 4,493,858                  | \$   | 83,310                       | 2%          | \$ | 4,345,005                 |
| Aircraft parking fees                                       | *       | 479,217                     | Ψ        | 451,755                    | •    | (27,462)                     | (6)%        | Ψ  | 448,290                   |
| Building rentals                                            |         | 8,882,077                   |          | 9,014,706                  |      | 132,629                      | 1%          |    | 8,493,478                 |
| Security surcharge                                          |         | 4,614,135                   |          | 4,612,260                  |      | (1,875)                      | (0)%        |    | 4,421,658                 |
| CUPPS Support Charges                                       |         | 201,088                     |          | 201,090                    |      | 2                            | 0%          |    | 189,280                   |
| Other aviation revenue                                      |         | 266,107                     |          | 269,761                    |      | 3,654                        | 1%          |    | 258,405                   |
| Terminal rent non-airline                                   |         | 236,278                     |          | 223,259                    |      | (13,019)                     | (6)%        |    | 236,686                   |
| Terminal concessions                                        |         | 3,716,687                   |          | 4,124,620                  |      | 407,933                      | 11%         |    | 3,694,731                 |
| Rental car license fees                                     |         | 5,311,230                   |          | 5,427,917                  |      | 116,687                      | 2%          |    | 5,449,642                 |
| License fees other                                          |         | 769,537                     |          | 734,441                    |      | (35,096)                     | (5)%        |    | 751,298                   |
| Parking revenue                                             |         | 7,009,290                   |          | 7,593,344                  |      | 584,054                      | 8%          |    | 6,843,350                 |
| Ground transportation permits and citations                 |         | 745,153                     |          | 1,102,727                  |      | 357,574                      | 48%         |    | 733,291                   |
| Ground rentals                                              |         | 2,000,647                   |          | 1,988,904                  |      | (11,743)                     | (1)%        |    | 1,648,463                 |
| Grant reimbursements                                        |         | 49,600                      |          | 49,600                     |      | ( , ,                        | 0%          |    | 49,530                    |
| Other operating revenue                                     |         | 78,884                      |          | 125,330                    |      | 46,446                       | 59%         |    | 98,564                    |
| Total operating revenues                                    |         | 38,770,478                  |          | 40,413,572                 |      | 1,643,094                    | 4%          |    | 37,661,671                |
| Operating expenses:                                         |         |                             |          |                            |      |                              |             |    |                           |
| Salaries and benefits                                       |         | 6,529,256                   |          | 6,255,565                  |      | 273,691                      | 4%          |    | 6,898,529                 |
| Contractual services                                        |         | 5,938,314                   |          | 5,485,205                  |      | 453,109                      | 8%          |    | 4,171,372                 |
| Safety and security                                         |         | 3,797,241                   |          | 3,557,633                  |      | 239,608                      | 6%          |    | 4,009,525                 |
| Space rental                                                |         | 1,738,050                   |          | 1,680,204                  |      | 57,846                       | 3%          |    | 1,742,470                 |
| Utilities                                                   |         | 2,527,701                   |          | 2,132,677                  |      | 395,024                      | 16%         |    | 2,075,020                 |
| Maintenance                                                 |         | 2,657,234                   |          | 2,297,634                  |      | 359,600                      | 14%         |    | 1,827,285                 |
| Equipment and systems                                       |         | 97,084                      |          | 86,448                     |      | 10,636                       | 11%         |    | (7,461)                   |
| Materials and supplies                                      |         | 73,397                      |          | 83,276                     |      | (9,879)                      | (13)%       |    | 67,784                    |
| Insurance                                                   |         | 220,413                     |          | 175,990                    |      | 44,423                       | 20%         |    | 177,172                   |
| Employee development and support                            |         | 211,829                     |          | 117,072                    |      | 94,757                       | 45%         |    | 108,123                   |
| Business development                                        |         | 374,421                     |          | 88,377                     |      | 286,044                      | 76%         |    | 207,494                   |
| Equipment rentals and repairs                               |         | 632,091                     |          | 380,935                    |      | 251,156                      | 40%         |    | 290,658                   |
| Total operating expenses                                    |         | 24,797,031                  |          | 22,341,016                 |      | 2,456,015                    | 10%         |    | 21,567,971                |
| Total operating revenues                                    |         | 38,770,478                  |          | 40,413,572                 |      | 1,643,094                    | 4%          |    | 37,661,671                |
| Total operating expenses                                    |         | 24,797,031                  |          | 22,341,016                 |      | 2,456,015                    | 10%         |    | 21,567,971                |
| Income from operations                                      |         | 13,973,447                  |          | 18,072,556                 |      | 4,099,109                    | 29%         |    | 16,093,700                |
| Depreciation                                                |         | 12,883,735                  |          | 12,883,735                 |      | -                            | 0%          |    | 13,315,620                |
| Operating income (loss)                                     |         | 1,089,712                   |          | 5,188,821                  |      | 4,099,109                    | (376)%      |    | 2,778,080                 |
| Nonoperating revenue (expenses): Passenger facility charges |         | 6 647 640                   |          | 0.050.000                  |      | 40.000                       | 00/         |    | 0.005.047                 |
| Customer facility charges (Rental Car Center)               |         | 6,647,612                   |          | 6,658,280                  |      | 10,668                       | 0%          |    | 6,285,917                 |
|                                                             |         | 5,834,046                   |          | 6,001,348                  |      | 167,302                      | 3%          |    | 5,567,177                 |
| Quieter Home Program<br>Interest income                     |         | (340,381)                   |          | (245,470)                  |      | 94,911                       | 28%         |    | (453,965)                 |
| BAB interest rebate                                         |         | 864,662                     |          | 964,404                    |      | 99,742                       | 12%         |    | 967,958                   |
|                                                             |         | 771,870                     |          | 771,702                    |      | (168)                        | 0%          |    | 772,702                   |
| Interest expense Bond amortization                          |         | (8,510,908)                 |          | (9,454,895)                |      | (943,987)                    | (11)%       |    | (10,655,822)              |
| Other nonoperating income (expenses)                        |         | 713,313                     |          | 713,313                    |      | 10 500                       | 0%          |    | 727,493                   |
| Nonoperating income (expenses)                              |         | (1,667)<br><b>5,978,547</b> | -        | 17,929<br><b>5,426,611</b> |      | 19,596<br>( <b>551,936</b> ) | (0)0/       |    | (1,786)                   |
| Change in net position before capital grant contributions   |         | 7,068,259                   | _        | 10,615,432                 |      | 3,547,173                    | (9)%<br>50% |    | 3,209,674                 |
| Capital grant contributions                                 |         | 5,728,599                   |          | 6,033,906                  |      | 305,307                      | 50%<br>5%   |    | <b>5,987,754</b> (25,790) |
| Change in net position                                      | -\$     | 12,796,858                  | \$       | 16,649,338                 | \$   | 3,852,480                    | 30%         | \$ | 5,961,964                 |
| · · · · · · · · · · · · · · · · · · ·                       | <u></u> | ,                           | <u> </u> | - 2,0 .0,000               |      | <u> </u>                     | 3070        | Ψ_ | 0,301,304                 |