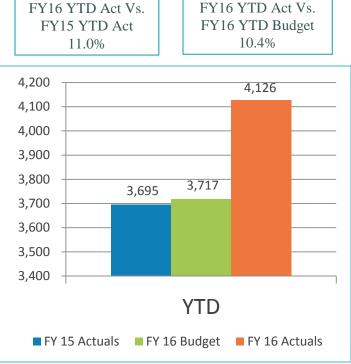

## SAN DIEGO COUNTY REGIONAL AIRPORT AUTHORITY Statements of Revenues, Expenses, and Changes in Net Position For the Two Months Ended August, 2015 and 2014 (Unaudited)

|                                                             |         | Product                     |          | A of of                    | F    | /ariance<br>avorable         | %           |    | Prior                     |
|-------------------------------------------------------------|---------|-----------------------------|----------|----------------------------|------|------------------------------|-------------|----|---------------------------|
| Operating revenues:                                         |         | Budget                      |          | Actual                     | _(ur | favorable)                   | Change      |    | Year                      |
| Aviation revenue:                                           |         |                             |          |                            |      |                              |             |    |                           |
| Landing fees                                                | \$      | 4,410,548                   | \$       | 4,493,858                  | \$   | 83,310                       | 2%          | \$ | 4,345,005                 |
| Aircraft parking fees                                       | *       | 479,217                     | Ψ        | 451,755                    | •    | (27,462)                     | (6)%        | Ψ  | 448,290                   |
| Building rentals                                            |         | 8,882,077                   |          | 9,014,706                  |      | 132,629                      | 1%          |    | 8,493,478                 |
| Security surcharge                                          |         | 4,614,135                   |          | 4,612,260                  |      | (1,875)                      | (0)%        |    | 4,421,658                 |
| CUPPS Support Charges                                       |         | 201,088                     |          | 201,090                    |      | 2                            | 0%          |    | 189,280                   |
| Other aviation revenue                                      |         | 266,107                     |          | 269,761                    |      | 3,654                        | 1%          |    | 258,405                   |
| Terminal rent non-airline                                   |         | 236,278                     |          | 223,259                    |      | (13,019)                     | (6)%        |    | 236,686                   |
| Terminal concessions                                        |         | 3,716,687                   |          | 4,124,620                  |      | 407,933                      | 11%         |    | 3,694,731                 |
| Rental car license fees                                     |         | 5,311,230                   |          | 5,427,917                  |      | 116,687                      | 2%          |    | 5,449,642                 |
| License fees other                                          |         | 769,537                     |          | 734,441                    |      | (35,096)                     | (5)%        |    | 751,298                   |
| Parking revenue                                             |         | 7,009,290                   |          | 7,593,344                  |      | 584,054                      | 8%          |    | 6,843,350                 |
| Ground transportation permits and citations                 |         | 745,153                     |          | 1,102,727                  |      | 357,574                      | 48%         |    | 733,291                   |
| Ground rentals                                              |         | 2,000,647                   |          | 1,988,904                  |      | (11,743)                     | (1)%        |    | 1,648,463                 |
| Grant reimbursements                                        |         | 49,600                      |          | 49,600                     |      | ( , ,                        | 0%          |    | 49,530                    |
| Other operating revenue                                     |         | 78,884                      |          | 125,330                    |      | 46,446                       | 59%         |    | 98,564                    |
| Total operating revenues                                    |         | 38,770,478                  |          | 40,413,572                 |      | 1,643,094                    | 4%          |    | 37,661,671                |
| Operating expenses:                                         |         |                             |          |                            |      |                              |             |    |                           |
| Salaries and benefits                                       |         | 6,529,256                   |          | 6,255,565                  |      | 273,691                      | 4%          |    | 6,898,529                 |
| Contractual services                                        |         | 5,938,314                   |          | 5,485,205                  |      | 453,109                      | 8%          |    | 4,171,372                 |
| Safety and security                                         |         | 3,797,241                   |          | 3,557,633                  |      | 239,608                      | 6%          |    | 4,009,525                 |
| Space rental                                                |         | 1,738,050                   |          | 1,680,204                  |      | 57,846                       | 3%          |    | 1,742,470                 |
| Utilities                                                   |         | 2,527,701                   |          | 2,132,677                  |      | 395,024                      | 16%         |    | 2,075,020                 |
| Maintenance                                                 |         | 2,657,234                   |          | 2,297,634                  |      | 359,600                      | 14%         |    | 1,827,285                 |
| Equipment and systems                                       |         | 97,084                      |          | 86,448                     |      | 10,636                       | 11%         |    | (7,461)                   |
| Materials and supplies                                      |         | 73,397                      |          | 83,276                     |      | (9,879)                      | (13)%       |    | 67,784                    |
| Insurance                                                   |         | 220,413                     |          | 175,990                    |      | 44,423                       | 20%         |    | 177,172                   |
| Employee development and support                            |         | 211,829                     |          | 117,072                    |      | 94,757                       | 45%         |    | 108,123                   |
| Business development                                        |         | 374,421                     |          | 88,377                     |      | 286,044                      | 76%         |    | 207,494                   |
| Equipment rentals and repairs                               |         | 632,091                     |          | 380,935                    |      | 251,156                      | 40%         |    | 290,658                   |
| Total operating expenses                                    |         | 24,797,031                  |          | 22,341,016                 |      | 2,456,015                    | 10%         |    | 21,567,971                |
| Total operating revenues                                    |         | 38,770,478                  |          | 40,413,572                 |      | 1,643,094                    | 4%          |    | 37,661,671                |
| Total operating expenses                                    |         | 24,797,031                  |          | 22,341,016                 |      | 2,456,015                    | 10%         |    | 21,567,971                |
| Income from operations                                      |         | 13,973,447                  |          | 18,072,556                 |      | 4,099,109                    | 29%         |    | 16,093,700                |
| Depreciation                                                |         | 12,883,735                  |          | 12,883,735                 |      | -                            | 0%          |    | 13,315,620                |
| Operating income (loss)                                     |         | 1,089,712                   |          | 5,188,821                  |      | 4,099,109                    | (376)%      |    | 2,778,080                 |
| Nonoperating revenue (expenses): Passenger facility charges |         | 6 647 640                   |          | 0.050.000                  |      | 40.000                       | 00/         |    | 0.005.047                 |
| Customer facility charges (Rental Car Center)               |         | 6,647,612                   |          | 6,658,280                  |      | 10,668                       | 0%          |    | 6,285,917                 |
|                                                             |         | 5,834,046                   |          | 6,001,348                  |      | 167,302                      | 3%          |    | 5,567,177                 |
| Quieter Home Program<br>Interest income                     |         | (340,381)                   |          | (245,470)                  |      | 94,911                       | 28%         |    | (453,965)                 |
| BAB interest rebate                                         |         | 864,662                     |          | 964,404                    |      | 99,742                       | 12%         |    | 967,958                   |
|                                                             |         | 771,870                     |          | 771,702                    |      | (168)                        | 0%          |    | 772,702                   |
| Interest expense Bond amortization                          |         | (8,510,908)                 |          | (9,454,895)                |      | (943,987)                    | (11)%       |    | (10,655,822)              |
| Other nonoperating income (expenses)                        |         | 713,313                     |          | 713,313                    |      | 10 500                       | 0%          |    | 727,493                   |
| Nonoperating income (expenses)                              |         | (1,667)<br><b>5,978,547</b> | -        | 17,929<br><b>5,426,611</b> |      | 19,596<br>( <b>551,936</b> ) | (0)0/       |    | (1,786)                   |
| Change in net position before capital grant contributions   |         | 7,068,259                   | _        | 10,615,432                 |      | 3,547,173                    | (9)%<br>50% |    | 3,209,674                 |
| Capital grant contributions                                 |         | 5,728,599                   |          | 6,033,906                  |      | 305,307                      | 50%<br>5%   |    | <b>5,987,754</b> (25,790) |
| Change in net position                                      | -\$     | 12,796,858                  | \$       | 16,649,338                 | \$   | 3,852,480                    | 30%         | \$ | 5,961,964                 |
| · · · · · · · · · · · · · · · · · · ·                       | <u></u> | ,                           | <u> </u> | - 2,0 .0,000               |      | <u> </u>                     | 3070        | Ψ_ | 0,301,304                 |