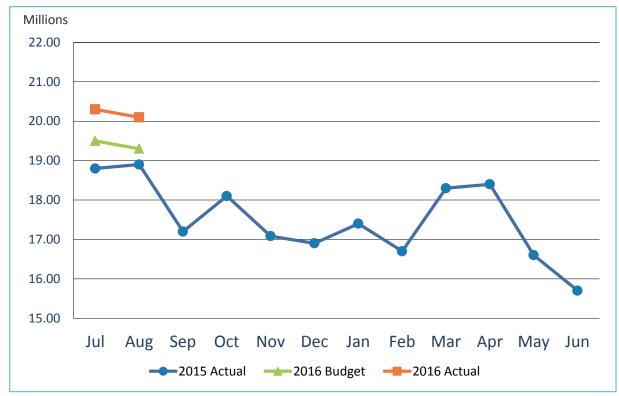

## 2. REVIEW OF THE UNAUDITED FINANCIAL STATEMENTS FOR THE YEAR ENDED JUNE 30, 2015:

Scott Brickner, Vice President, Finance & Asset Management /Treasurer, and Kathy Kiefer, Senior Director, Finance & Asset Management, provided a presentation on the Review of the Unaudited Financial Statements for the Year Ended June 30, 2015, which included Gross Landing Weight Units, Enplanements, Car Rental License Fees, Food and Beverage Concessions Revenue, Retails Concessions Revenue, Total Terminal Concessions (Includes Cost Recovery), Parking Revenue, Monthly Operating Revenue (Unaudited), Operating Revenues for the Year Ended June 30, 2015 (Unaudited), Operating Expenses for the Year Ended June 30, 2015 (Unaudited), Financial Summary for the Year Ended June 30, 2015 (Unaudited), Nonoperating Revenues and Expenses for the Year Ended June 30, 2015 (Unaudited), and Statements of Net Position (Unaudited).