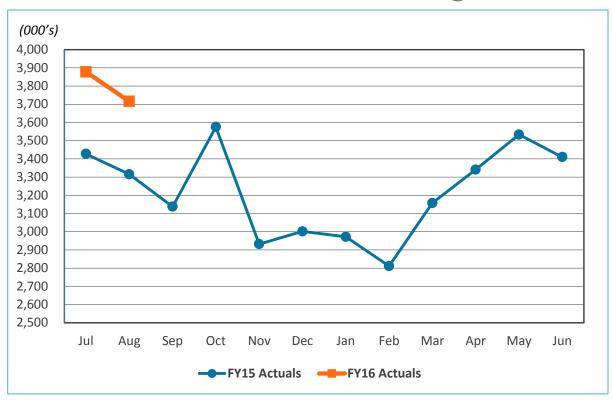

## SAN DIEGO COUNTY REGIONAL AIRPORT AUTHORITY Statements of Revenues, Expenses, and Changes in Net Position For the Two Months Ended August, 2015 and 2014 (Unaudited)

|                                                             |         | Product                     |          | A of of                    | F    | /ariance<br>avorable         | %           |    | Prior                     |
|-------------------------------------------------------------|---------|-----------------------------|----------|----------------------------|------|------------------------------|-------------|----|---------------------------|
| Operating revenues:                                         |         | Budget                      |          | Actual                     | _(ur | favorable)                   | Change      |    | Year                      |
| Aviation revenue:                                           |         |                             |          |                            |      |                              |             |    |                           |
| Landing fees                                                | \$      | 4,410,548                   | \$       | 4,493,858                  | \$   | 83,310                       | 2%          | \$ | 4,345,005                 |
| Aircraft parking fees                                       | *       | 479,217                     | Ψ        | 451,755                    | •    | (27,462)                     | (6)%        | Ψ  | 448,290                   |
| Building rentals                                            |         | 8,882,077                   |          | 9,014,706                  |      | 132,629                      | 1%          |    | 8,493,478                 |
| Security surcharge                                          |         | 4,614,135                   |          | 4,612,260                  |      | (1,875)                      | (0)%        |    | 4,421,658                 |
| CUPPS Support Charges                                       |         | 201,088                     |          | 201,090                    |      | 2                            | 0%          |    | 189,280                   |
| Other aviation revenue                                      |         | 266,107                     |          | 269,761                    |      | 3,654                        | 1%          |    | 258,405                   |
| Terminal rent non-airline                                   |         | 236,278                     |          | 223,259                    |      | (13,019)                     | (6)%        |    | 236,686                   |
| Terminal concessions                                        |         | 3,716,687                   |          | 4,124,620                  |      | 407,933                      | 11%         |    | 3,694,731                 |
| Rental car license fees                                     |         | 5,311,230                   |          | 5,427,917                  |      | 116,687                      | 2%          |    | 5,449,642                 |
| License fees other                                          |         | 769,537                     |          | 734,441                    |      | (35,096)                     | (5)%        |    | 751,298                   |
| Parking revenue                                             |         | 7,009,290                   |          | 7,593,344                  |      | 584,054                      | 8%          |    | 6,843,350                 |
| Ground transportation permits and citations                 |         | 745,153                     |          | 1,102,727                  |      | 357,574                      | 48%         |    | 733,291                   |
| Ground rentals                                              |         | 2,000,647                   |          | 1,988,904                  |      | (11,743)                     | (1)%        |    | 1,648,463                 |
| Grant reimbursements                                        |         | 49,600                      |          | 49,600                     |      | ( , ,                        | 0%          |    | 49,530                    |
| Other operating revenue                                     |         | 78,884                      |          | 125,330                    |      | 46,446                       | 59%         |    | 98,564                    |
| Total operating revenues                                    |         | 38,770,478                  |          | 40,413,572                 |      | 1,643,094                    | 4%          |    | 37,661,671                |
| Operating expenses:                                         |         |                             |          |                            |      |                              |             |    |                           |
| Salaries and benefits                                       |         | 6,529,256                   |          | 6,255,565                  |      | 273,691                      | 4%          |    | 6,898,529                 |
| Contractual services                                        |         | 5,938,314                   |          | 5,485,205                  |      | 453,109                      | 8%          |    | 4,171,372                 |
| Safety and security                                         |         | 3,797,241                   |          | 3,557,633                  |      | 239,608                      | 6%          |    | 4,009,525                 |
| Space rental                                                |         | 1,738,050                   |          | 1,680,204                  |      | 57,846                       | 3%          |    | 1,742,470                 |
| Utilities                                                   |         | 2,527,701                   |          | 2,132,677                  |      | 395,024                      | 16%         |    | 2,075,020                 |
| Maintenance                                                 |         | 2,657,234                   |          | 2,297,634                  |      | 359,600                      | 14%         |    | 1,827,285                 |
| Equipment and systems                                       |         | 97,084                      |          | 86,448                     |      | 10,636                       | 11%         |    | (7,461)                   |
| Materials and supplies                                      |         | 73,397                      |          | 83,276                     |      | (9,879)                      | (13)%       |    | 67,784                    |
| Insurance                                                   |         | 220,413                     |          | 175,990                    |      | 44,423                       | 20%         |    | 177,172                   |
| Employee development and support                            |         | 211,829                     |          | 117,072                    |      | 94,757                       | 45%         |    | 108,123                   |
| Business development                                        |         | 374,421                     |          | 88,377                     |      | 286,044                      | 76%         |    | 207,494                   |
| Equipment rentals and repairs                               |         | 632,091                     |          | 380,935                    |      | 251,156                      | 40%         |    | 290,658                   |
| Total operating expenses                                    |         | 24,797,031                  |          | 22,341,016                 |      | 2,456,015                    | 10%         |    | 21,567,971                |
| Total operating revenues                                    |         | 38,770,478                  |          | 40,413,572                 |      | 1,643,094                    | 4%          |    | 37,661,671                |
| Total operating expenses                                    |         | 24,797,031                  |          | 22,341,016                 |      | 2,456,015                    | 10%         |    | 21,567,971                |
| Income from operations                                      |         | 13,973,447                  |          | 18,072,556                 |      | 4,099,109                    | 29%         |    | 16,093,700                |
| Depreciation                                                |         | 12,883,735                  |          | 12,883,735                 |      | -                            | 0%          |    | 13,315,620                |
| Operating income (loss)                                     |         | 1,089,712                   |          | 5,188,821                  |      | 4,099,109                    | (376)%      |    | 2,778,080                 |
| Nonoperating revenue (expenses): Passenger facility charges |         | 6 647 640                   |          | 0.050.000                  |      | 40.000                       | 00/         |    | 0.005.047                 |
| Customer facility charges (Rental Car Center)               |         | 6,647,612                   |          | 6,658,280                  |      | 10,668                       | 0%          |    | 6,285,917                 |
|                                                             |         | 5,834,046                   |          | 6,001,348                  |      | 167,302                      | 3%          |    | 5,567,177                 |
| Quieter Home Program<br>Interest income                     |         | (340,381)                   |          | (245,470)                  |      | 94,911                       | 28%         |    | (453,965)                 |
| BAB interest rebate                                         |         | 864,662                     |          | 964,404                    |      | 99,742                       | 12%         |    | 967,958                   |
|                                                             |         | 771,870                     |          | 771,702                    |      | (168)                        | 0%          |    | 772,702                   |
| Interest expense Bond amortization                          |         | (8,510,908)                 |          | (9,454,895)                |      | (943,987)                    | (11)%       |    | (10,655,822)              |
| Other nonoperating income (expenses)                        |         | 713,313                     |          | 713,313                    |      | 10 500                       | 0%          |    | 727,493                   |
| Nonoperating income (expenses)                              |         | (1,667)<br><b>5,978,547</b> | -        | 17,929<br><b>5,426,611</b> |      | 19,596<br>( <b>551,936</b> ) | (0)0/       |    | (1,786)                   |
| Change in net position before capital grant contributions   |         | 7,068,259                   | _        | 10,615,432                 |      | 3,547,173                    | (9)%<br>50% |    | 3,209,674                 |
| Capital grant contributions                                 |         | 5,728,599                   |          | 6,033,906                  |      | 305,307                      | 50%<br>5%   |    | <b>5,987,754</b> (25,790) |
| Change in net position                                      | -\$     | 12,796,858                  | \$       | 16,649,338                 | \$   | 3,852,480                    | 30%         | \$ | 5,961,964                 |
| · · · · · · · · · · · · · · · · · · ·                       | <u></u> | ,                           | <u> </u> | - 2,0 .0,000               |      | <u> </u>                     | 3070        | Ψ_ | 0,301,304                 |