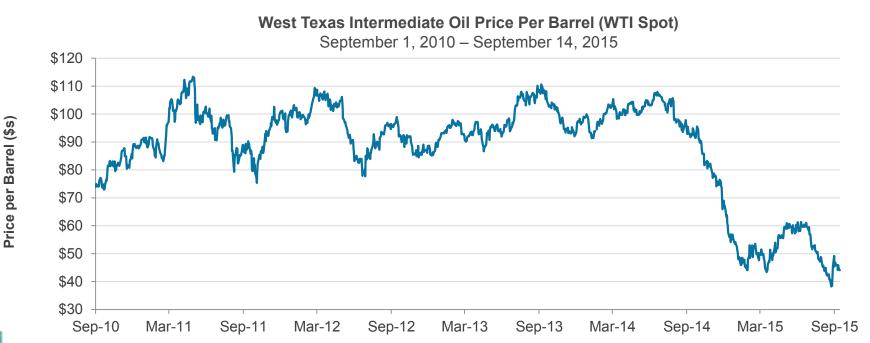

## 2. REVIEW OF THE UNAUDITED FINANCIAL STATEMENTS FOR THE YEAR ENDED JUNE 30, 2015:

Scott Brickner, Vice President, Finance & Asset Management /Treasurer, and Kathy Kiefer, Senior Director, Finance & Asset Management, provided a presentation on the Review of the Unaudited Financial Statements for the Year Ended June 30, 2015, which included Gross Landing Weight Units, Enplanements, Car Rental License Fees, Food and Beverage Concessions Revenue, Retails Concessions Revenue, Total Terminal Concessions (Includes Cost Recovery), Parking Revenue, Monthly Operating Revenue (Unaudited), Operating Revenues for the Year Ended June 30, 2015 (Unaudited), Operating Expenses for the Year Ended June 30, 2015 (Unaudited), Financial Summary for the Year Ended June 30, 2015 (Unaudited), Nonoperating Revenues and Expenses for the Year Ended June 30, 2015 (Unaudited), and Statements of Net Position (Unaudited).