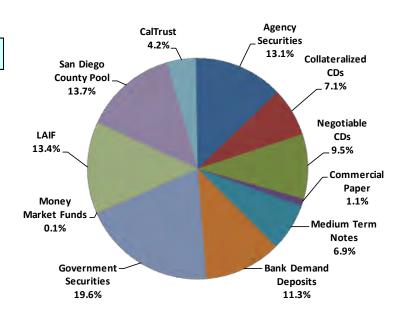

## 3. REVIEW OF THE AUTHORITY'S INVESTMENT REPORT AS OF JULY 31, 2015:

Geoff Bryant, Manager, Airport Finance, provided a presentation on the Review of the Authority's Investment Report as of July 31, 2015, which included Total Portfolio Summary, Portfolio Composition by Security Type, Portfolio Composition by Credit Rating, Portfolio Composition by Maturity, Benchmark Comparison, Detail of Security Holdings, Portfolio Investment Transactions, Bond Proceeds Summary, and Bond Proceeds Investment Transactions.