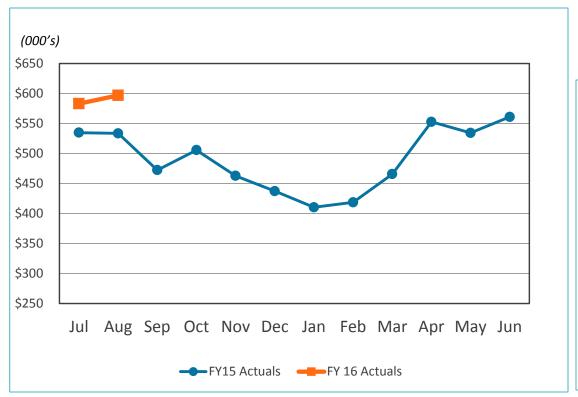

## 2. REVIEW OF THE UNAUDITED FINANCIAL STATEMENTS FOR THE YEAR ENDED JUNE 30, 2015:

Scott Brickner, Vice President, Finance & Asset Management /Treasurer, and Kathy Kiefer, Senior Director, Finance & Asset Management, provided a presentation on the Review of the Unaudited Financial Statements for the Year Ended June 30, 2015, which included Gross Landing Weight Units, Enplanements, Car Rental License Fees, Food and Beverage Concessions Revenue, Retails Concessions Revenue, Total Terminal Concessions (Includes Cost Recovery), Parking Revenue, Monthly Operating Revenue (Unaudited), Operating Revenues for the Year Ended June 30, 2015 (Unaudited), Operating Expenses for the Year Ended June 30, 2015 (Unaudited), Financial Summary for the Year Ended June 30, 2015 (Unaudited), Nonoperating Revenues and Expenses for the Year Ended June 30, 2015 (Unaudited), and Statements of Net Position (Unaudited).