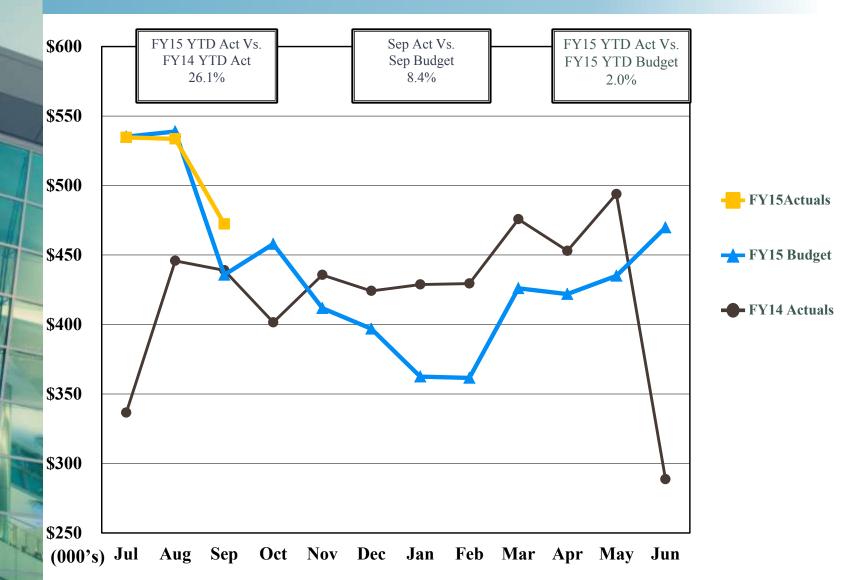

# 2. REVIEW OF THE UNAUDITED FINANCIAL STATEMENTS FOR THE TWO MONTHS ENDED AUGUST 31, 2014:

Scott Brickner, Vice President, Finance & Asset Management /Treasurer, and Kathy Kiefer, Senior Director, Finance & Asset Management, provided a presentation on the Unaudited Financial Statements for the Two Months Ended August 31, 2014, which included Enplanements, Gross Landing Weight Units, Car Rental License Fees, Parking Revenue, Food and Beverage Concessions Revenue, Retail Concessions Revenue, Total Terminal Concessions, Operating Revenues for the Month Ended August 31, 2014 (Unaudited), Operating Expenses for the Month Ended August 31, 2014 (Unaudited), Financial Summary for the Month Ended August 31, 2014 (Unaudited), Nonoperating Revenue & Expenses for the Month Ended August 31, 2014 (Unaudited), Revenue and Expenses (Unaudited) For the Two Months Ended August, 2014, Operating Revenues for the Two Months Ended August 31, 2014 (Unaudited), Operating Expenses for the Two Months Ended August 31, 2014 (Unaudited), Financial Summary for the Two Months Ended August 31, 2014 (Unaudited), Nonoperating Revenues and Expenses for the Two Months Ended August 31, 2014 (Unaudited), and Statements of Net Position (Unaudited).