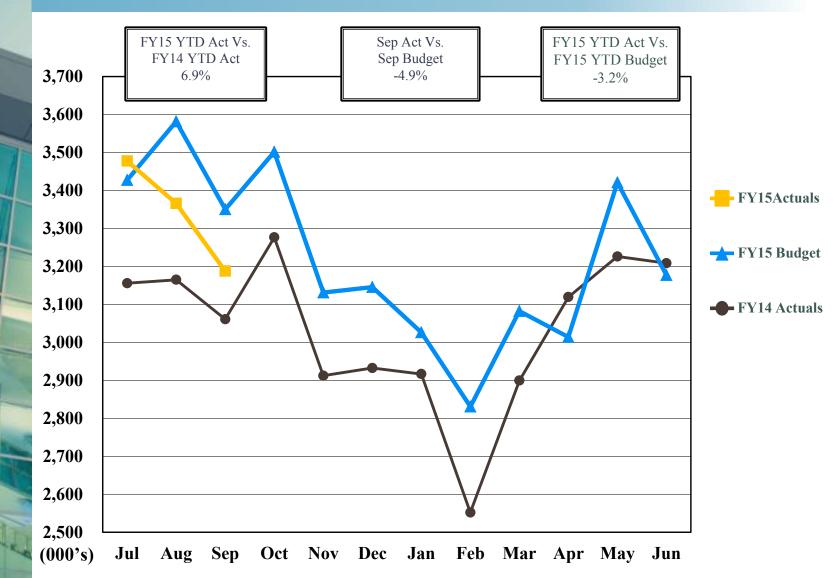

# 2. REVIEW OF THE UNAUDITED FINANCIAL STATEMENTS FOR THE TWO MONTHS ENDED AUGUST 31, 2014:

Scott Brickner, Vice President, Finance & Asset Management /Treasurer, and Kathy Kiefer, Senior Director, Finance & Asset Management, provided a presentation on the Unaudited Financial Statements for the Two Months Ended August 31, 2014, which included Enplanements, Gross Landing Weight Units, Car Rental License Fees, Parking Revenue, Food and Beverage Concessions Revenue, Retail Concessions Revenue, Total Terminal Concessions, Operating Revenues for the Month Ended August 31, 2014 (Unaudited), Operating Expenses for the Month Ended August 31, 2014 (Unaudited), Financial Summary for the Month Ended August 31, 2014 (Unaudited), Nonoperating Revenue & Expenses for the Month Ended August 31, 2014 (Unaudited), Revenue and Expenses (Unaudited) For the Two Months Ended August, 2014, Operating Revenues for the Two Months Ended August 31, 2014 (Unaudited), Operating Expenses for the Two Months Ended August 31, 2014 (Unaudited), Financial Summary for the Two Months Ended August 31, 2014 (Unaudited), Nonoperating Revenues and Expenses for the Two Months Ended August 31, 2014 (Unaudited), and Statements of Net Position (Unaudited).