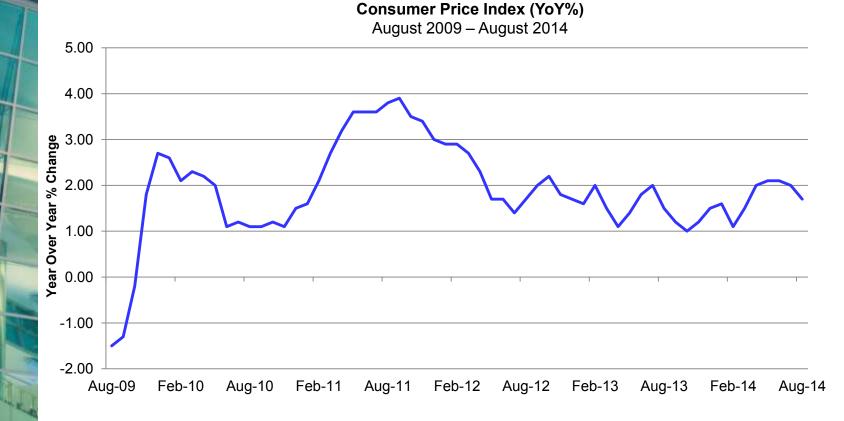

employment Rate Declines

The Federal unemployment rate in September 2014 declined to 5.9 percent. The National U-6 rate decreased from 12.0 percent to 11.8 percent. In California, the State unemployment rate remained at 7.4 percent for August 2014. Locally, San Diego's unemployment went from 6.6 percent to 6.2 percent in August 2014.



# **Unemployment Rates**

# **Consumer Price Index Drops**

- The Consumer Price Index over the past twelve months ending August was up 1.7% compared to 2.0% for the twelve months ending July. Core CPI, excluding food and energy, was up also 1.7% for the twelve months compared to 1.9% for July.
- For the month, consumer prices fell 0.2% percent in August after rising 0.1% in July. The drop during the month was driven by a sharp decrease in energy prices.



# Personal Income and Spending Up in August

• The consumer sector showed improvement in August for both income and spending. Personal income came in 0.30% compared to 0.20% in July. Personal spending increased by 0.5% in August compared to a decrease of 0.1% in July. The increases in personal income and spending in August should help third quarter GDP growth.



Personal Income and Spending (MoM%)

Source: Bureau Of Economic Analysis

# Consumer Confidence Continues to Improve

 The Consumer Confidence Index increased by 2.1 points to 92.4 in August, which is a new recovery high. The improvement was driven by consumers' assessment of current conditions, particularly the labor market, grew more favorable. However, consumers are slightly less optimistic about conditions over the next six