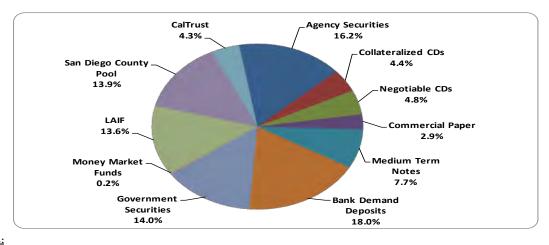

# 3. REVIEW OF THE AUTHORITY'S INVESTMENT REPORT AS OF AUGUST 31, 2014:

Michael Sears, Director, Financial Management, provided a presentation on the Investment Report as of August 31, 2014, which included Total Portfolio Summary, Portfolio Composition by Security Type, Portfolio Composition by Credit Rating, Portfolio Composition by Maturity Distribution, Benchmark Comparison, Detail of Security Holdings As of August 31, 2014, Bond Proceeds Summary, and Bond Proceeds Investment Transactions.