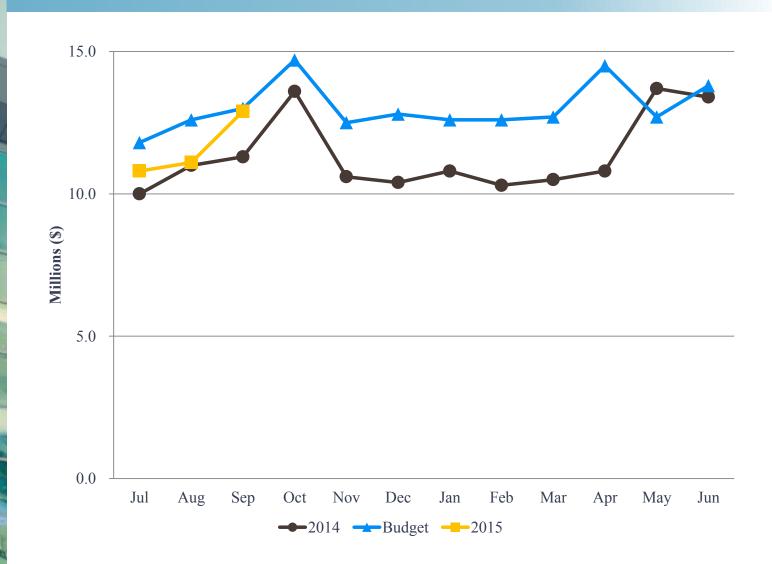

|    | 74             | 74                   |     | (0)                            | -            | 48                   |
| Other operating revenue                                                     |    | 117            | 156                  |     | 39                             | 33%          | 170                  |
| Subtotal                                                                    |    | 14,131         | <br>13,858           |     | (273)                          | (2)%         | <br>12,398           |
| Total operating revenues                                                    | \$ | 55,114         | \$<br>54,889         | \$  | (223)                          | •            | \$<br>49,987         |

## Monthly Operating Expenses, FY 2015 (Unaudited)



#### Operating Expenses for the Three Months Ended September 30, 2014 (Unaudited)

|                                  |           |           | Variance<br>Favorable | %      | Prior     |
|----------------------------------|-----------|-----------|-----------------------|--------|-----------|
| (In thousands)                   | Budget    | Actual    | (Unfavorable)         | Change | Year      |
| Operating expenses:              |           |           |                       |        |           |
| Salaries and benefits            | \$ 11,846 | \$ 11,084 | \$ 762                | 6%     | \$ 9,148  |
| Contractual services             | 8,130     | 7,168     | 962                   | 12%    | 7,803     |
| Safety and security              | 5,738     | 6,052     | (313)