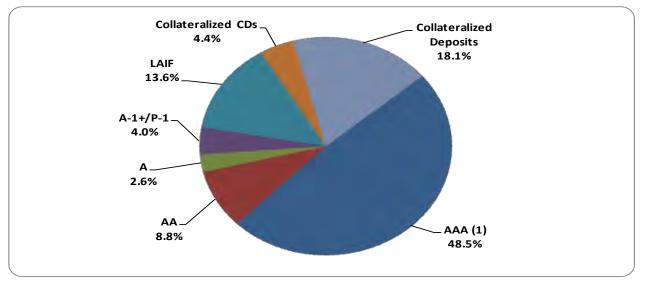

# 3. REVIEW OF THE AUTHORITY'S INVESTMENT REPORT AS OF AUGUST 31, 2014:

Michael Sears, Director, Financial Management, provided a presentation on the Investment Report as of August 31, 2014, which included Total Portfolio Summary, Portfolio Composition by Security Type, Portfolio Composition by Credit Rating, Portfolio Composition by Maturity Distribution, Benchmark Comparison, Detail of Security Holdings As of August 31, 2014, Bond Proceeds Summary, and Bond Proceeds Investment Transactions.