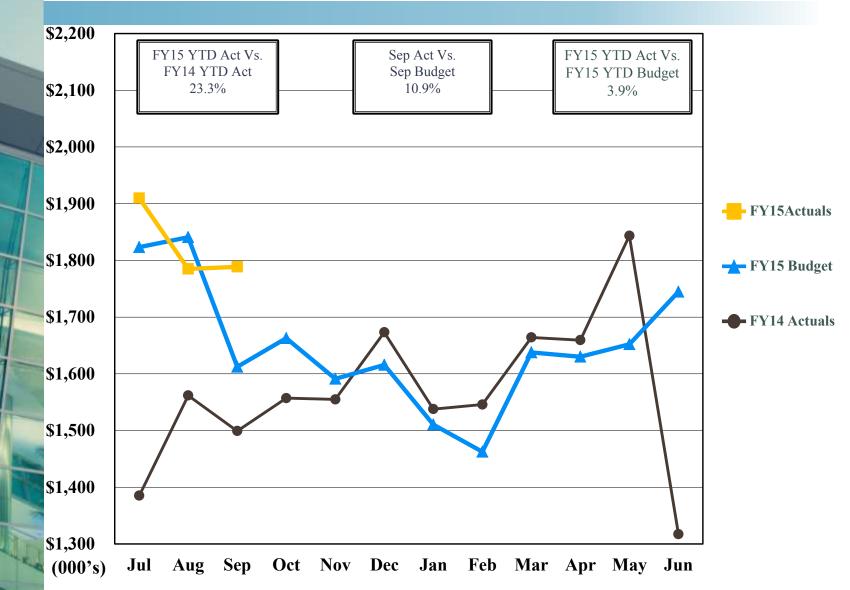

ugh volatile on a daily basis, interest rates moved above their trading range in September on favorable economic news and as the Federal Reserve continuing to wind down its quantitative easing program.



# U.S. Treasury Yield Curve Steepens

• The mid-part of the yield curve between 1 and 5 years has steepened over the past year. However, longer-term Treasury rates 10 years and longer have fallen.



U.S. Treasury Yield Curve October 3, 2013 versus October 3, 2014

Source: Bloomberg



Unaudited Financial Statements For the Month Ended September 30, 2014

# Enplanements



## Gross Landing Weight Units (000 lbs)



#### Car Rental License Fees



#### Parking Revenue



#### Food and Beverage Concessions Revenue



#### **Retail Concessions Revenue**



## **Total Terminal Concessions**



#### Operating Revenues for the Month Ended September 30, 2014 (Unaudited)

| (In thous | ands)              | Budget      | ۵  | Actual | Fav | iance<br>orable<br>vorable) | %<br>Change | Prior<br>Year |
|-----------|--------------------|-------------|----|--------|-----|-----------------------------|-------------|---------------|
| <u> </u>  | n revenue:         | <br>Dudget  |    |        |     |                             | Ununge      |               |
|           | ng fees            | \$<br>1,909 | \$ | 1,855  | \$  | (54)                        | (3)%        | \$<br>1,715   |
| Aircra    | aft parking fees   | 231         |    | 235    |     | 4                           | 2%          | 201           |
| Buildi    | ng rentals         | 4,161       |    | 4,130  |     | (31)