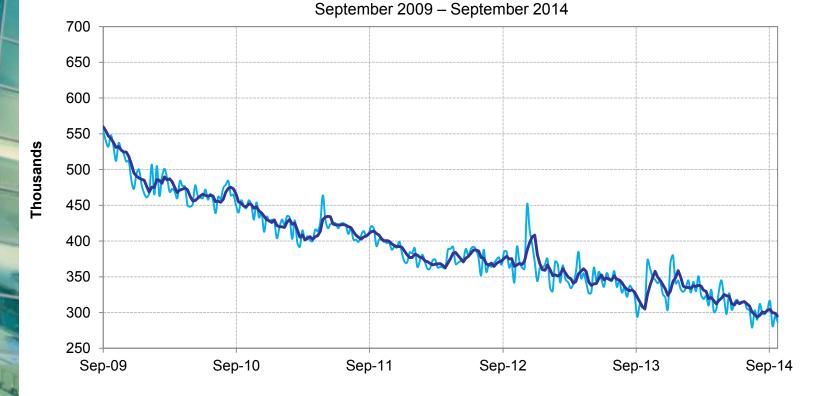

ber 27, 2014

# Second Quarter GDP Revised Higher

• The third estimate of second quarter U.S. GDP came in at 4.6% revised upward from 4.2% in the prior estimate. GDP grew at its fastest rate since the fourth quarter of 2011. The second quarter was a significant rebound from a wintry contraction of 2.1% in the first quarter. This quarterly expansion reflected upturns across the board including private inventory, exports, state and local government spending, and fixed investments.



# Unemployment Claims Trending Down

Seasonally adjusted initial claims for unemployment fell by 8,000 to 287,000 for week ending September 27, 2014. The 4-week moving average, which helps smooth out some of the weekly volatility, was down by 4,250 to 294,750.

Initial Jobless Claims and 4-Week Moving Average



# September Unemployment Rate Declines

The Federal unemployment rate in September 2014 declined to 5.9 percent. The National U-6 rate decreased from 12.0 percent to 11.8 percent. In California, the State unemployment rate remained at 7.4 percent for August 2014. Locally, San Diego's unemployment went from 6.6 percent to 6.2 percent in August 2014.



# **Unemployment Rates**

# **Consumer Price Index Drops**

- The Consumer Price Index over the past twelve months ending August was up 1.7% compared to 2.0% for the twelve months ending July. Core CPI, excluding food and energy, was up also 1.7% for the twelve months compared to 1.9% for July.
- For the month, consumer prices fell 0.2% percent in August after rising 0.1% in July. The drop during the month was driven by a sharp decrease in