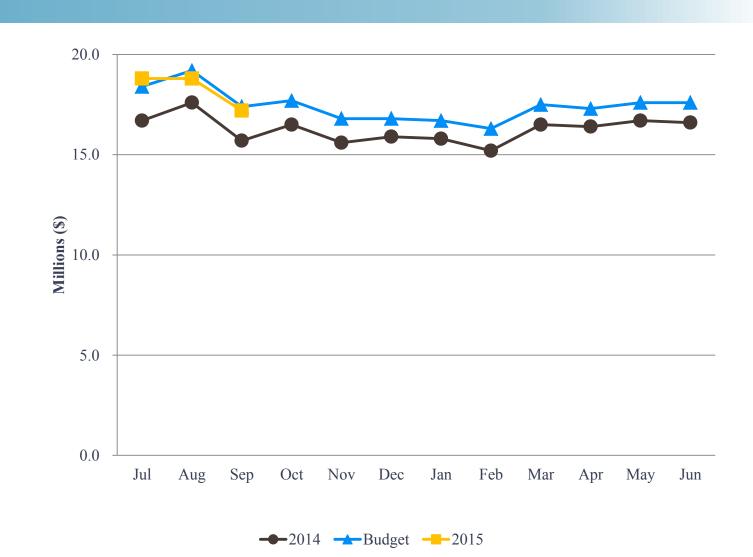

| -      |    | (248)   |
| Nonoperating revenue, net                         |    | 1,593   |    | 1,169   |       | (424)    | (27)%  |    | 1,697   |
| Change in net position before grant contributions |    | (547)   |    | (1,213) |       | (666)    | (122)% |    | 1,110   |
| Capital grant contributions                       |    | 464     |    | 2,102   |       | 1,638    | 353%   |    | 113     |
| Change in net position                            | \$ | (83)    | \$ | 889     | \$    | 971      | 1174%  | \$ | 1,223   |
|                                                   |    |         |    |         |       |          |        |    |         |



Revenue & Expenses (Unaudited) For the Three Months Ended September, 2014 and 2013

## Monthly Operating Revenue, FY 2015 (Unaudited)



#### Operating Revenues for the Three Months Ended September 30, 2014 (Unaudited)

|                        | Variance |        |    |        |       |          |        |      |        |  |  |  |
|------------------------|----------|--------|----|--------|-------|----------|--------|------|--------|--|--|--|
|                        |          |        |    |        | Fav   | orable   | %      |      | Prior  |  |  |  |
| (In thousands)         | Bu       | udget  | ļ  | ctual  | (Unfa | vorable) | Change | Year |        |  |  |  |
| Aviation revenue:      |          |        |    |        |       |          |        |      |        |  |  |  |
| Landing fees           | \$       | 6,219  | \$ | 6,200  | \$    | (19)     | -      | \$   | 5,665  |  |  |  |
| Aircraft parking fees  |