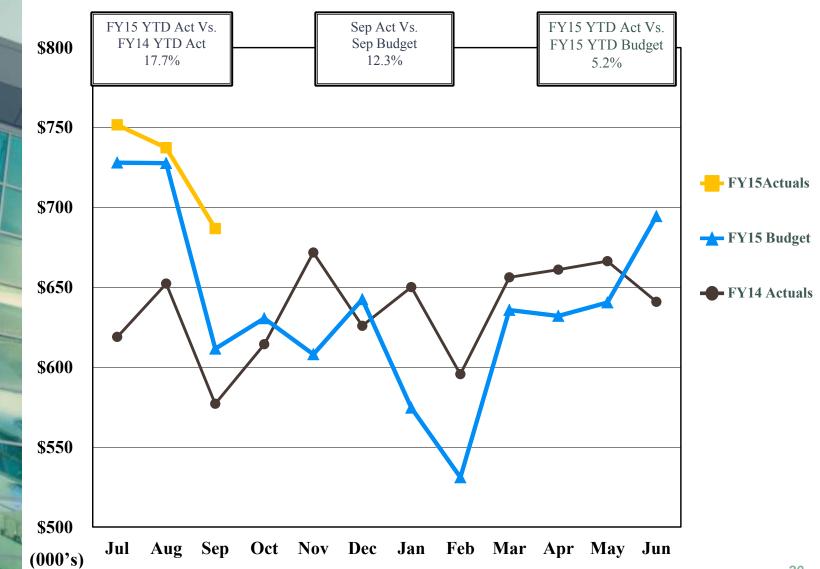

# 2. REVIEW OF THE UNAUDITED FINANCIAL STATEMENTS FOR THE TWO MONTHS ENDED AUGUST 31, 2014:

Scott Brickner, Vice President, Finance & Asset Management /Treasurer, and Kathy Kiefer, Senior Director, Finance & Asset Management, provided a presentation on the Unaudited Financial Statements for the Two Months Ended August 31, 2014, which included Enplanements, Gross Landing Weight Units, Car Rental License Fees, Parking Revenue, Food and Beverage Concessions Revenue, Retail Concessions Revenue, Total Terminal Concessions, Operating Revenues for the Month Ended August 31, 2014 (Unaudited), Operating Expenses for the Month Ended August 31, 2014 (Unaudited), Financial Summary for the Month Ended August 31, 2014 (Unaudited), Nonoperating Revenue & Expenses for the Month Ended August 31, 2014 (Unaudited), Revenue and Expenses (Unaudited) For the Two Months Ended August, 2014, Operating Revenues for the Two Months Ended August 31, 2014 (Unaudited), Operating Expenses for the Two Months Ended August 31, 2014 (Unaudited), Financial Summary for the Two Months Ended August 31, 2014 (Unaudited), Nonoperating Revenues and Expenses for the Two Months Ended August 31, 2014 (Unaudited), and Statements of Net Position (Unaudited).