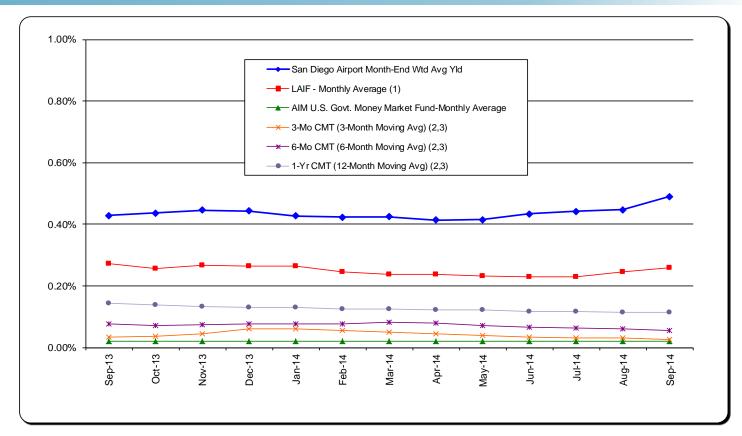

# 3. REVIEW OF THE AUTHORITY'S INVESTMENT REPORT AS OF AUGUST 31, 2014:

Michael Sears, Director, Financial Management, provided a presentation on the Investment Report as of August 31, 2014, which included Total Portfolio Summary, Portfolio Composition by Security Type, Portfolio Composition by Credit Rating, Portfolio Composition by Maturity Distribution, Benchmark Comparison, Detail of Security Holdings As of August 31, 2014, Bond Proceeds Summary, and Bond Proceeds Investment Transactions.