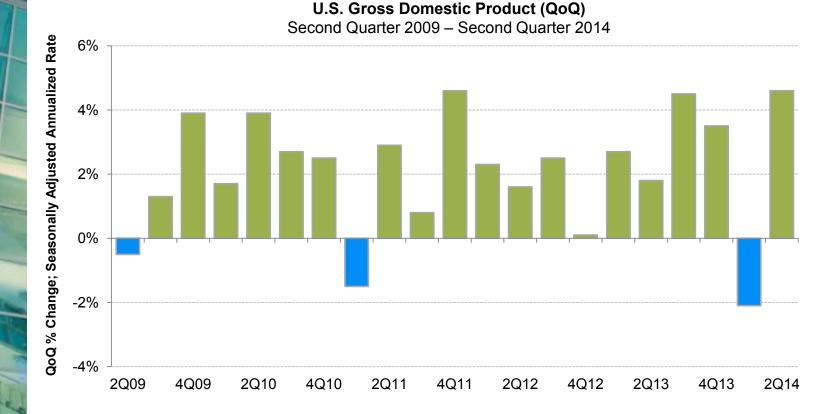

|

# ltem 2

# San Diego County Regional Airport Authority

Review of the Unaudited Financial Statements for the Three Months Ended September 30, 2014, and 2013

Presented by: Scott Brickner, CPA Vice President, Finance & Asset Management/Treasurer Kathy Kiefer Senior Director, Finance & Asset Management

October 27, 2014

# Second Quarter GDP Revised Higher

• The third estimate of second quarter U.S. GDP came in at 4.6% revised upward from 4.2% in the prior estimate. GDP grew at its fastest rate since the fourth quarter of 2011. The second quarter was a significant rebound from a wintry contraction of 2.1% in the first quarter. This quarterly expansion reflected upturns across the board including private inventory, exports, state and local government spending, and fixed investments.



# Unemployment Claims Trending Down

Seasonally adjusted initial claims for unemployment fell by 8,000 to 287,000 for week ending September 27, 2014. The 4-week moving average, which helps smooth out some of the weekly volatility, was down by 4,250 to 294,750.

Initial Jobless Claims and 4-Week Moving Average



# September Unemployment Rate Declines

The Federal unemployment rate in September 2014 declined to 5.9 percent. The National U-6 rate decreased from 12.0 percent to 11.8 percent. In California, the State unemployment rate remained at 7.4 percent for August 2014. Locally, San Diego's unemployment went from 6.6 percent to 6.2 percent in August 2014.



# **Unemployment Rates**

# **Consumer Price Index Drops**

- The Consumer Price Index over the past twelve months ending August w