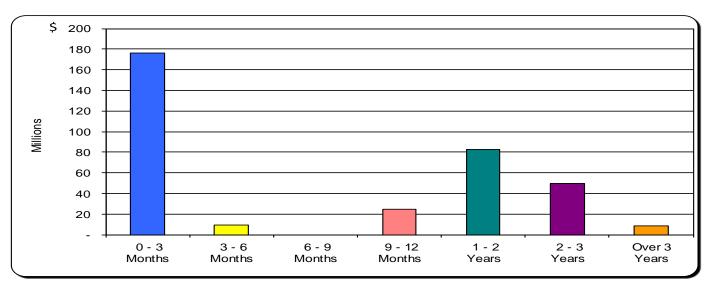

# 3. REVIEW OF THE AUTHORITY'S INVESTMENT REPORT AS OF AUGUST 31, 2014:

Michael Sears, Director, Financial Management, provided a presentation on the Investment Report as of August 31, 2014, which included Total Portfolio Summary, Portfolio Composition by Security Type, Portfolio Composition by Credit Rating, Portfolio Composition by Maturity Distribution, Benchmark Comparison, Detail of Security Holdings As of August 31, 2014, Bond Proceeds Summary, and Bond Proceeds Investment Transactions.