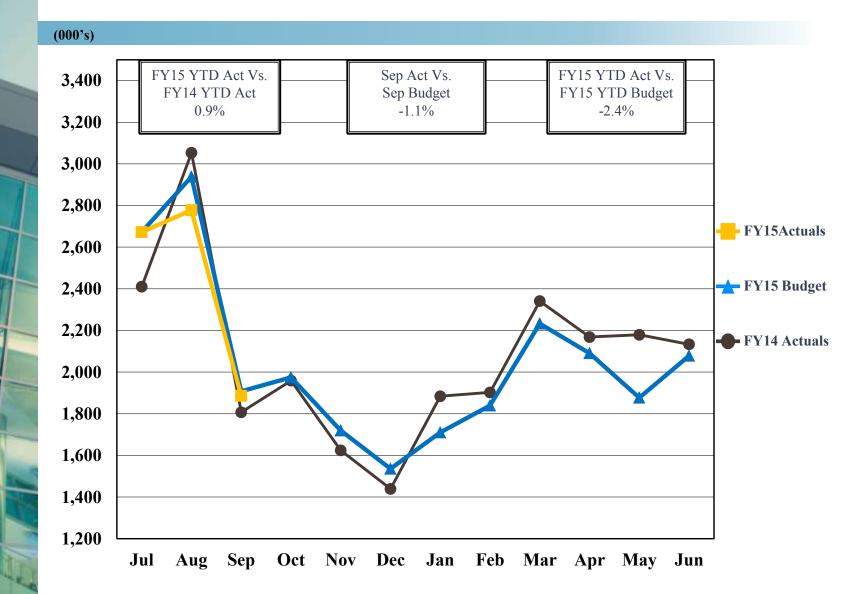

# 2. REVIEW OF THE UNAUDITED FINANCIAL STATEMENTS FOR THE TWO MONTHS ENDED AUGUST 31, 2014:

Scott Brickner, Vice President, Finance & Asset Management /Treasurer, and Kathy Kiefer, Senior Director, Finance & Asset Management, provided a presentation on the Unaudited Financial Statements for the Two Months Ended August 31, 2014, which included Enplanements, Gross Landing Weight Units, Car Rental License Fees, Parking Revenue, Food and Beverage Concessions Revenue, Retail Concessions Revenue, Total Terminal Concessions, Operating Revenues for the Month Ended August 31, 2014 (Unaudited), Operating Expenses for the Month Ended August 31, 2014 (Unaudited), Financial Summary for the Month Ended August 31, 2014 (Unaudited), Nonoperating Revenue & Expenses for the Month Ended August 31, 2014 (Unaudited), Revenue and Expenses (Unaudited) For the Two Months Ended August, 2014, Operating Revenues for the Two Months Ended August 31, 2014 (Unaudited), Operating Expenses for the Two Months Ended August 31, 2014 (Unaudited), Financial Summary for the Two Months Ended August 31, 2014 (Unaudited), Nonoperating Revenues and Expenses for the Two Months Ended August 31, 2014 (Unaudited), and Statements of Net Position (Unaudited).