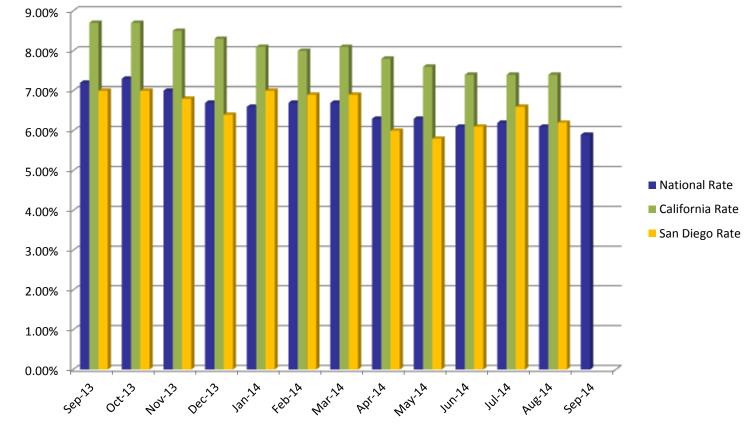

flected upturns across the board including private inventory, exports, state and local government spending, and fixed investments.



# Unemployment Claims Trending Down

Seasonally adjusted initial claims for unemployment fell by 8,000 to 287,000 for week ending September 27, 2014. The 4-week moving average, which helps smooth out some of the weekly volatility, was down by 4,250 to 294,750.

Initial Jobless Claims and 4-Week Moving Average



# September Unemployment Rate Declines

The Federal unemployment rate in September 2014 declined to 5.9 percent. The National U-6 rate decreased from 12.0 percent to 11.8 percent. In California, the State unemployment rate remained at 7.4 percent for August 2014. Locally, San Diego's unemployment went from 6.6 percent to 6.2 percent in August 2014.



# **Unemployment Rates**

# **Consumer Price Index Drops**

- The Consumer Price Index over the past twelve months ending August was up 1.7% compared to 2.0% for the twelve months ending July. Core CPI, excluding food and energy, was up also 1.7% for the twelve months compared to 1.9% for July.
- For the month, consumer prices fell 0.2% percent in August after rising 0.1% in July. The drop during the month was driven by a sharp decrease in energy prices.



# Personal Income and Spending Up in August

• The consumer sector showed improvement in August for both income and spending. Personal income came in 0.30% compared to 0.20% in July. Personal spending increased by 0.5% in August compared to a decrease of 0.1% in July. The increases in personal income and spending in August should help