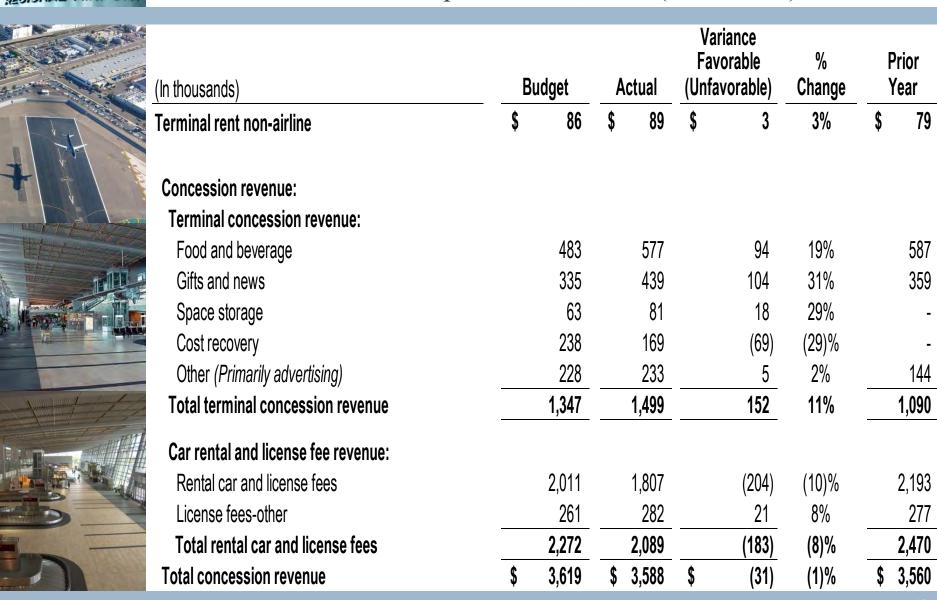

(Unaudited)

|                                        |           | Mont      | - Month to Date                        |                     | 1                    |            | Yes        | · Year to Date                         |           |             |
|----------------------------------------|-----------|-----------|----------------------------------------|---------------------|----------------------|------------|------------|----------------------------------------|-----------|-------------|
|                                        | Budget    | Actual    | Variance<br>Favorable<br>(Unfavorable) | Variance<br>Percent | Prior Year<br>Actual | Budget     | Actual     | Variance<br>Favorable<br>(Unfavorable) | Variance  | Prior Year  |
| Concession Revenue                     |           |           |                                        |                     |                      |            |            |                                        |           |             |
| 45110 - Terminal Concessions           | 0\$       | \$0       | \$0                                    | 0                   | \$1,090,391          | \$0        | \$0        | 80                                     | 0         | \$3,644,801 |
| 45111 - Term Concessions-Food & Bev    | 482,880   | 577,130   | 94,250                                 | 70                  | 0                    | 1,605,942  | 1,848,378  | 242,436                                | 15        | 0           |
| 45112 - Terminal Concessions - Retail  | 334,527   | 438,998   | 104,471                                | 31                  | 0                    | 1,139,817  | 1,221,330  | 81,512                                 | 7         | 0           |
| 45113 - Term Concessions - Other       | 227,887   | 233,186   | 5,298                                  | 7                   | 0                    | 687,299    | 691,949    | 4,651                                  | <b>-</b>  | 0           |
| 45114 - Term Concessions Space Rents   | 62,500    | 80,804    | 18,304                                 | 29                  | 0                    | 187,500    | 213,572    | 26,072                                 | 14        | 0           |
| 45115 - Term Concessions Cost Recovery | 113,142   | 48,641    | (64,501)                               | (57)                | 0                    | 178,600    | 109,886    | (68,714)                               | (38)      | 0           |
| 45116 - Rec Distr Center Cost Recovery | 124,980   | 120,360   | (4,620)                                | 4                   | 0                    | 360,880    | 360,820    | (09)                                   | 0         | 0           |
| 45120 - Rental car license fees        | 2,011,122 | 1,807,137 | (203,986)                              | (10)                | 2,192,761            | 7,347,418  | 7,269,936  | (77,483)                               | Ξ         | 7,349,651   |
| 45130 - License Fees - Other           | 261,036   | 281,972   | 20,936                                 | œ                   | 276,873              | 892,437    | 962,086    | 69,648                                 | <b>60</b> | 813,618     |
| Total Concession Revenue               | 3,618,076 | 3,588,229 | (29,847)                               | E                   | 3,560,025            | 12,399,894 | 12,677,956 | 278,062                                | 2         | 11,808,070  |
| Parking and Ground Transportat         |           |           |                                        |                     |                      |            |            |                                        |           |             |
| 45210 - Parking                        | 2,844,642 | 3,060,937 | 216,295                                | æ                   | 2,781,154            | 8,757,109  | 9,381,492  | 624,384                                | 7         | 8,502,605   |
| 45220 - AVI fees                       | 121,038   | 137,131   | 16,093                                 | 13                  | 100,420              | 350,508    | 411,152    | 60,644                                 | 17        | 290,800     |
| 45240 - Ground Transportation Pe       | 102,659   | 99,149    | (3,510)                                | (3)                 | 2,195                | 397,977    | 361,577    | (36,401)                               | 6)        | 5,660       |
| 45250 - Citations                      | 2,454     | 9,307     | 6,853                                  | 279                 | 14,489               | 5,079      | 16,845     | 11,767                                 | 232       | 18,976      |
| Total Parking and Ground Transportat   | 3,070,794 | 3,306,525 | 235,731                                | 60                  | 2,898,257            | 9,510,673  | 10,171,067 | 660,394                                |           | 8,818,041   |
| Ground Rentals                         |           |           |                                        |                     |                      |            |            |                                        |           |             |
| 45310 - Ground Rental - Fixed          | 620,743   | 628,361   | 7,617                                  | ÷                   | 622,620              | 1,862,230  | 1,879,519  | 17,288                                 | -         | 1,867,859   |
| 45320 - Ground Rental - Percenta       | 59,755    | 19,225    | (40,530)                               | (89)                | 82,889               | 199,723    | 129,110    | (70,613)                               | (32)      | 211,704     |
| Total Ground Rentals                   | 680,499   | 647,586   | (32,912)                               | 9                   | 705,509              | 2,061,954  | 2,008,629  | (63,324)                               | (3)       | 2,079,563   |
| Grant Reimbursements                   |           |           |                                        |                     |                      |            |            |                                        |           |             |
| 45410 - TSA Reimbursements             | 18,346    | 15,606    | (2,740)                                | (15)                | 15,606               | 56,262     | 47,858     | (8,404)                                | (15)      | 47,858      |
| Total Grant Reimbursements             | 18,346    | 15,606    | (2,740)                                | (15)                | 15,606               | 56,262     | 47,858     | (8,404)                                | (15)      | 47,858      |
| Other Operating Revenue                |           |           |                                        |                     |                      |            |            |                                        |           |             |
| 45510 - Finger Printing Fee            | 4,600     | 9,911     | 5,311                                  | 115                 | 8,488                | 13,800     | 41,168     | 27,368                                 | 198       | 18,943      |
| 45520 - Utilities Reimbursements       | 17,900    | 14,686    | (3,214)                                | (18)                | 43,247               | 53,700     | 44,059     | (9,641)                                | (18)      | 129,819     |
| 45530 - Miscellaneous Other Reve       | 5,467     | 3,303     | (2,164)                                | (40)                | (15,934)             | 16,400     | 44,889     | 28,489                                 | 174       | 1,895       |
| 45540 - Service Charges                | 3,525     | 10,513    | 6,988                                  | 198                 | (857)                | 10,575     | 25,776     | 15,201                                 | 144       | 18,410      |
| 45570 - FBO Landing Fees               | 3,333     | 2,427     | (906)                                  | (27)                | 2,596                | 10,000     | 8,444      | (1,556)                                | (16)      | 3,182       |
| 45580 - Equipment Rental               | 2,000     | 2,000     | 0                                      | 0                   | 2,000                | 6,000      | 6,000      | 0                                      | 0         | 9'000       |
| Total Other Operating Revenue          | 36,825    | 42,840    | 6,015                                  | 16                  | 39,441               | 110,475    | 170,336    | 59,861                                 | 2         | 178,248     |
|                                        |           |           |                                        |                     |                      |            |            |                                        |           |             |