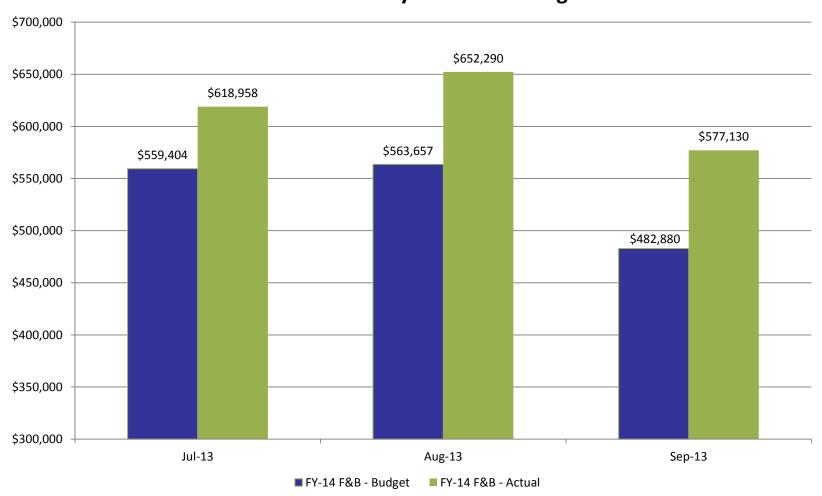

(Unaudited)

|                                        |           | Mont      | - Month to Date                        |                     | 1                    |            | Yes        | · Year to Date                         |           |             |
|----------------------------------------|-----------|-----------|----------------------------------------|---------------------|----------------------|------------|------------|----------------------------------------|-----------|-------------|
|                                        | Budget    | Actual    | Variance<br>Favorable<br>(Unfavorable) | Variance<br>Percent | Prior Year<br>Actual | Budget     | Actual     | Variance<br>Favorable<br>(Unfavorable) | Variance  | Prior Year  |
| Concession Revenue                     |           |           |                                        |                     |                      |            |            |                                        |           |             |
| 45110 - Terminal Concessions           | 0\$       | \$0       | \$0                                    | 0                   | \$1,090,391          | \$0        | \$0        | 80                                     | 0         | \$3,644,801 |
| 45111 - Term Concessions-Food & Bev    | 482,880   | 577,130   | 94,250                                 | 70                  | 0                    | 1,605,942  | 1,848,378  | 242,436                                | 15        | 0           |
| 45112 - Terminal Concessions - Retail  | 334,527   | 438,998   | 104,471                                | 31                  | 0                    | 1,139,817  | 1,221,330  | 81,512                                 | 7         | 0           |
| 45113 - Term Concessions - Other       | 227,887   | 233,186   | 5,298                                  | 7                   | 0                    | 687,299    | 691,949    | 4,651                                  | <b>-</b>  | 0           |
| 45114 - Term Concessions Space Rents   | 62,500    | 80,804    | 18,304                                 | 29                  | 0                    | 187,500    | 213,572    | 26,072                                 | 14        | 0           |
| 45115 - Term Concessions Cost Recovery | 113,142   | 48,641    | (64,501)                               | (57)                | 0                    | 178,600    | 109,886    | (68,714)                               | (38)      | 0           |
| 45116 - Rec Distr Center Cost Recovery | 124,980   | 120,360   | (4,620)                                | 4                   | 0                    | 360,880    | 360,820    | (09)                                   | 0         | 0           |
| 45120 - Rental car license fees        | 2,011,122 | 1,807,137 | (203,986)                              | (10)                | 2,192,761            | 7,347,418  | 7,269,936  | (77,483)                               | Ξ         | 7,349,651   |
| 45130 - License Fees - Other           | 261,036   | 281,972   | 20,936                                 | œ                   | 276,873              | 892,437    | 962,086    | 69,648                                 | <b>60</b> | 813,618     |
| Total Concession Revenue               | 3,618,076 | 3,588,229 | (29,847)                               | E                   | 3,560,025            | 12,399,894 | 12,677,956 | 278,062                                | 2         | 11,808,070  |
| Parking and Ground Transportat         |           |           |                                        |                     |                      |            |            |                                        |           |             |
| 45210 - Parking                        | 2,844,642 | 3,060,937 | 216,295                                | æ                   | 2,781,154            | 8,757,109  | 9,381,492  | 624,384                                | 7         | 8,502,605   |
| 45220 - AVI fees                       | 121,038   | 137,131   | 16,093                                 | 13                  | 100,420              | 350,508    | 411,152    | 60,644                                 | 17        | 290,800     |
| 45240 - Ground Transportation Pe       | 102,659   | 99,149    | (3,510)                                | (3)                 | 2,195                | 397,977    | 361,577    | (36,401)                               | 6)        | 5,660       |
| 45250 - Citations                      | 2,454     | 9,307     | 6,853                                  | 279                 | 14,489               | 5,079      | 16,845     | 11,767                                 | 232       | 18,976      |
| Total Parking and Ground Transportat   | 3,070,794 | 3,306,525 | 235,731                                | 60                  | 2,898,257            | 9,510,673  | 10,171,067 | 660,394                                |           | 8,818,041   |
| Ground Rentals                         |           |           |                                        |                     |                      |            |            |                                        |           |             |
| 45310 - Ground Rental - Fixed          | 620,743   | 628,361   | 7,617                                  | ÷                   | 622,620              | 1,862,230  | 1,879,519  | 17,288                                 | -         | 1,867,859   |
| 45320 - Ground Rental - Percenta       | 59,755    | 19,225    | (40,530)                               | (89)                | 82,889               | 199,723    | 129,110    | (70,613)                               | (32)      | 211,704     |
| Total Ground Rentals                   | 680,499   | 647,586   | (32,912)                               | 9                   | 705,509              | 2,061,954  | 2,008,629  | (63,324)                               | (3)       | 2,079,563   |
| Grant Reimbursements                   |           |           |                                        |                     |                      |            |            |                                        |           |             |
| 45410 - TSA Reimbursements             | 18,346    | 15,606    | (2,740)                                | (15)                | 15,606               | 56,262     | 47,858     | (8,404)                                | (15)      | 47,858      |
| Total Grant Reimbursements             | 18,346    | 15,606    | (2,740)                                | (15)                | 15,606               | 56,262     | 47,858     | (8,404)                                | (15)      | 47,858      |
| Other Operating Revenue                |           |           |                                        |                     |                      |            |            |                                        |           |             |
| 45510 - Finger Printing Fee            | 4,600     | 9,911     | 5,311                                  | 115                 | 8,488                | 13,800     | 41,168     | 27,368                                 | 198       | 18,943      |
| 45520 - Utilities Reimbursements       | 17,900    | 14,686    | (3,214)                                | (18)                | 43,247               | 53,700     | 44,059     | (9,641)                                | (18)      | 129,819     |
| 45530 - Miscellaneous Other Reve       | 5,467     | 3,303     | (2,164)                                | (40)                | (15,934)             | 16,400     | 44,889     | 28,489                                 | 174       | 1,895       |
| 45540 - Service Charges                | 3,525     | 10,513    | 6,988                                  | 198                 | (857)                | 10,575     | 25,776     | 15,201                                 | 144       | 18,410      |
| 45570 - FBO Landing Fees               | 3,333     | 2,427     | (906)                                  | (27)                | 2,596                | 10,000     | 8,444      | (1,556)                                | (16)      | 3,182       |
| 45580 - Equipment Rental               | 2,000     | 2,000     | 0                                      | 0                   | 2,000                | 6,000      | 6,000      | 0                                      | 0         | 9'000       |
| Total Other Operating Revenue          | 36,825    | 42,840    | 6,015                                  | 16                  | 39,441               | 110,475    | 170,336    | 59,861                                 | 2         | 178,248     |
|                                        |           |           |                                        |                     |                      |            |            |                                        |           |             |