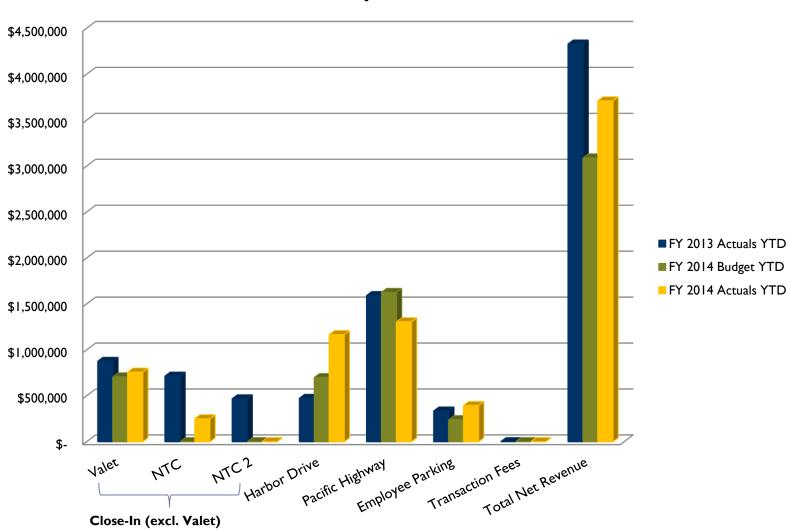

| 48           |     | (8)                          | (15)%       | 48            |
| Other operating revenue                     |    | 110    | 170          |     | 60                           | 54%         | 178           |
| Subtotal                                    |    | 11,739 | 12,398       |     | 659                          | 6%          | 11,124        |
| Total operating revenues                    | \$ | 49,008 | \$<br>49,987 | \$  | 979                          | 2%          | \$<br>45,939  |



#### Total YTD Parking Revenue



#### for the three months ended September 30, 2013





### Short Term YTD Term Parking Revenue



#### for the 3 months ended September 30, 2013





#### Long Term YTD Term Parking Revenue



#### For the three months ended September 30, 2013





#### Monthly Operating Expenses, FY 2014 (Unaudited)







## Operating Expenses for the Three Months Ended September 30, 2013 and 2012 (Unaudited)



|                                  |           |           | Variance                 |      |           |
|----------------------------------|-----------|-----------|--------------------------|------|-----------|
|                                  |           |           | Favorable                | %    | Prior     |
| (In thousands)                   | Budget    | Actual    | ual (Unfavorable) Change |      | Year      |
| Operating expenses:              |           | -         |                          |      |           |
| Salaries and benefits            | \$ 9,553  | \$ 9,148  | \$ 405                   | 4%   | \$ 8,482  |
|