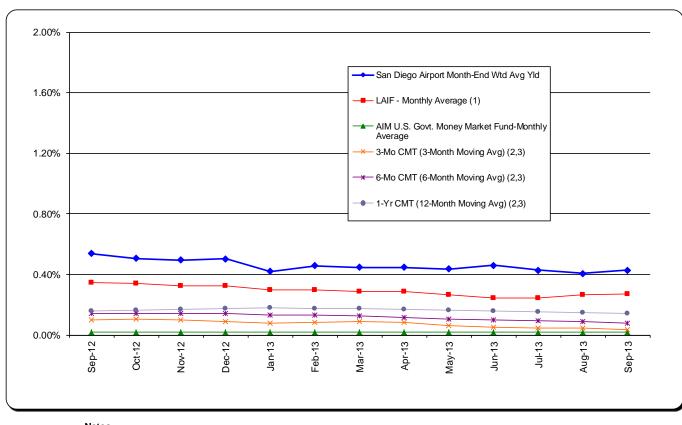

| 4,989,000      | 1.5%                          | -              | 0.0%                    |
| 9 - 12 Months | 15,149,000     | 4.5%                          | -              | 0.0%                    |
| 1 - 2 Years   | 12,504,000     | 3.7%                          | 7,497,000      | 2.4%                    |
| 2 - 3 Years   | 73,916,000     | 22.1%                         | 63,688,000     | 20.5%                   |
| Over 3 Years  | 18,812,000     | 5.6%                          | 22,753,000     | 7.3%                    |
| Total:        | \$ 333,758,000 | 100.0%                        | \$ 309,941,000 | 100.0%                  |



#### Notes:

1.) The 0-3 Month category includes investments held in the LAIF and the San Diego County Investment Pool.



#### Benchmark Comparison





#### Notes:

- 1.) Benchmark data for LAIF is the average monthly effective yield.
- 2.) CMT stands for Constant Maturity Treasury. This data is published in Federal Reserve Statistical Release H.15 and represents an average of all actively traded Treasury securities having that time remaining until maturity. This is a standard industry benchmark for Treasury securities.
- 3.) The CMT benchmarks are moving averages. The 3-month CMT is the daily average for the previous 3 months, the 6-month CMT is the daily average for the previous 6 months, and the 1-year CMT is the daily average for the previous 12-months.



### Detail of Security Holdings

As of September 30, 2013



| Settlement | Security             |        | Maturity | Next Call |            | Purchase |            | Market  | M