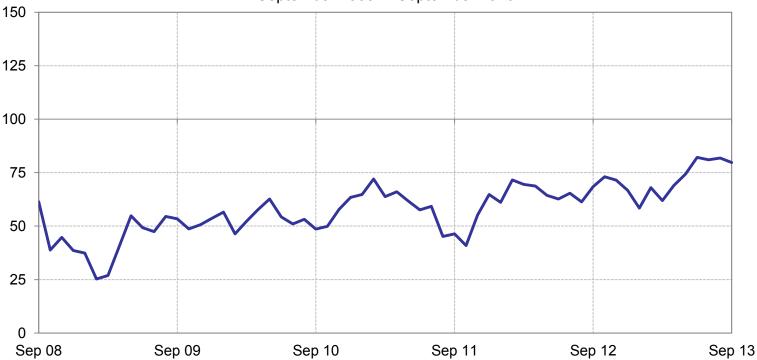

tly to 7.3% for the month of August 2013. The National U-6 rate decreased to 13.7%. In California, the State unemployment rate was 8.9% in August, up 0.2 percentage point from July. Locally, San Diego's unemployment was 7.4% in August 2013, down from 7.8% in July 2013.

# **Unemployment Rates**





# Consumer Confidence Off Slightly



The Consumer Confidence Index, which rose in August, fell slightly to 79.7 in September. Consumer
concerns about jobs and earnings in the short-term resurfaced, while their expectations for future
business conditions were little changed. The survey was taken before the current government
shutdown, so it unclear what impact the budget impasse will have on consumer confidence going
forward.

### **Consumer Confidence Index**

September 2008 – September 2013





# Existing Home Sales Up in August



 The housing recovery continued its upward trend in August. Existing home sales increased by 1.7% to a seasonally adjusted annualized rate of 5.48 million units, which was its highest level in six and half years. There are concerns, however that the increase in mortgage rates in recent months could impact sales in coming months.

# U.S. Existing Home Sales (MoM)





# Oil Prices Off Recent Highs



 Oil (WTI spot) closed at \$103.07 on October 7th. Oil, which had traded as high as \$110.62 (the high for the year) on September 6th, has been trading lower in recent weeks as on Syrian war worries have subsided.

# West Texas Intermediate Oil Price Per Barrel (WTI Spot)







# Jet Fuel Prices Trending Down



• Jet fuel (U.S. Gulf Coast Spot Price)