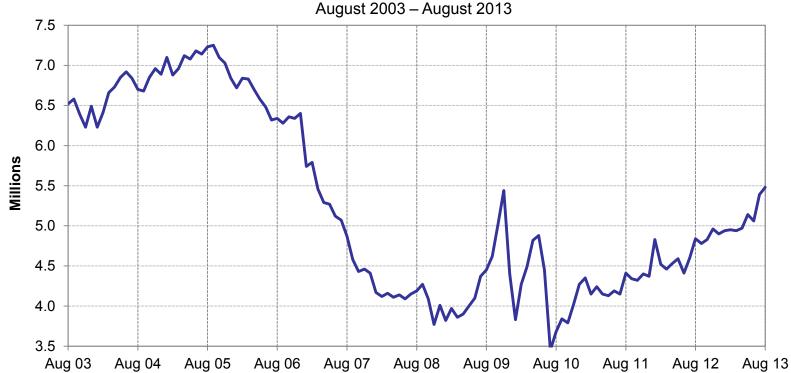

79.7 in September. Consumer
concerns about jobs and earnings in the short-term resurfaced, while their expectations for future
business conditions were little changed. The survey was taken before the current government
shutdown, so it unclear what impact the budget impasse will have on consumer confidence going
forward.

### **Consumer Confidence Index**

September 2008 – September 2013





# Existing Home Sales Up in August



 The housing recovery continued its upward trend in August. Existing home sales increased by 1.7% to a seasonally adjusted annualized rate of 5.48 million units, which was its highest level in six and half years. There are concerns, however that the increase in mortgage rates in recent months could impact sales in coming months.

# U.S. Existing Home Sales (MoM)





# Oil Prices Off Recent Highs



 Oil (WTI spot) closed at \$103.07 on October 7th. Oil, which had traded as high as \$110.62 (the high for the year) on September 6th, has been trading lower in recent weeks as on Syrian war worries have subsided.

# West Texas Intermediate Oil Price Per Barrel (WTI Spot)







# Jet Fuel Prices Trending Down



• Jet fuel (U.S. Gulf Coast Spot Price) closed at \$2.90 on October 7<sup>th</sup>, which is down \$0.23 from its most recent high on August 28<sup>th</sup>, when the market's were reacting to a potential military strike in Syria. Over the past month, jet fuel prices have averaged \$2.90, which is down \$0.12 compared to the prior month's average.





# **Equity Markets Off Highs**



 After hitting all-time highs on September 18th, the equity