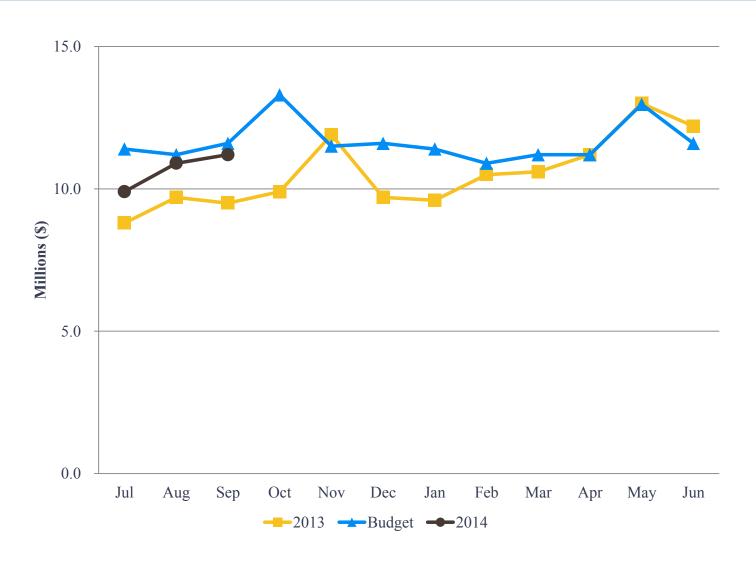

| 48            |
| Other operating revenue                     |    | 110    | 170          |     | 60                           | 54%         | 178           |
| Subtotal                                    |    | 11,739 | 12,398       |     | 659                          | 6%          | 11,124        |
| Total operating revenues                    | \$ | 49,008 | \$<br>49,987 | \$  | 979                          | 2%          | \$<br>45,939  |



#### Total YTD Parking Revenue



#### for the three months ended September 30, 2013





### Short Term YTD Term Parking Revenue



#### for the 3 months ended September 30, 2013





#### Long Term YTD Term Parking Revenue



#### For the three months ended September 30, 2013





#### Monthly Operating Expenses, FY 2014 (Unaudited)







## Operating Expenses for the Three Months Ended September 30, 2013 and 2012 (Unaudited)



|                                  |           |           | Variance                 |      |           |
|----------------------------------|-----------|-----------|--------------------------|------|-----------|
|                                  |           |           | Favorable                | %    | Prior     |
| (In thousands)                   | Budget    | Actual    | ual (Unfavorable) Change |      | Year      |
| Operating expenses:              |           | -         |                          |      |           |
| Salaries and benefits            | \$ 9,553  | \$ 9,148  | \$ 405                   | 4%   | \$ 8,482  |
| Contractual services             | 8,876     | 7,803     | 1