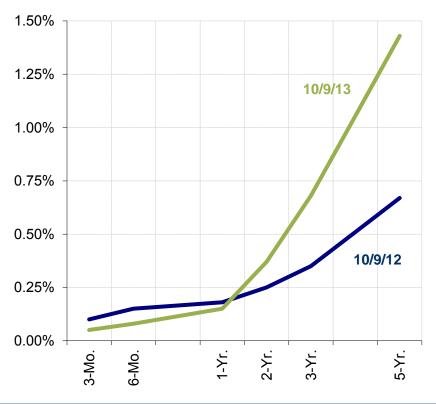

# 2. REVIEW OF THE AUTHORITY'S INVESTMENT REPORT AS OF SEPTEMBER 30, 2013:

RECOMMENDATION: Forward to the Board for approval.

Presented by Scott Brickner, Director, Financial Planning and Budget