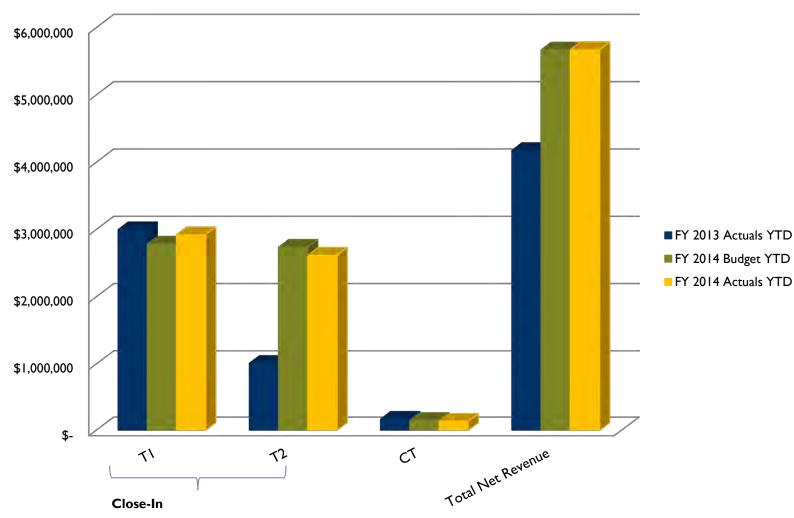

| (3)%        | 2,080         |
| Grant reimbursements                        |    | 56     | 48           |     | (8)                          | (15)%       | 48            |
| Other operating revenue                     |    | 110    | 170          |     | 60                           | 54%         | 178           |
| Subtotal                                    |    | 11,739 | 12,398       |     | 659                          | 6%          | 11,124        |
| Total operating revenues                    | \$ | 49,008 | \$<br>49,987 | \$  | 979                          | 2%          | \$<br>45,939  |



#### Total YTD Parking Revenue



#### for the three months ended September 30, 2013





### Short Term YTD Term Parking Revenue



#### for the 3 months ended September 30, 2013





#### Long Term YTD Term Parking Revenue



#### For the three months ended September 30, 2013





#### Monthly Operating Expenses, FY 2014 (Unaudited)







## Operating Expenses for the Three Months Ended September 30, 2013 and 2012 (Unaudited)



|                                  |           |           | Variance                 |      |           |
|----------------------------------|-----------|-----------|--------------------------|------|-----------|
|                                  |           |           | Favorable                | %    | Prior     |
| (In thousands)                   | Budget    | Actual    | ual (Unfavorable) Change |      | Year      |
| Operating expenses:              |           | -         |                          |      |           |
| Salaries