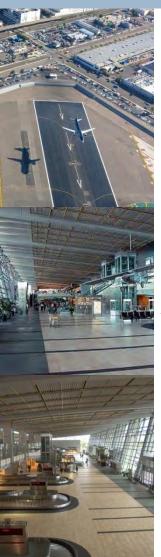

Index**

September 2008 – September 2013





# Existing Home Sales Up in August



 The housing recovery continued its upward trend in August. Existing home sales increased by 1.7% to a seasonally adjusted annualized rate of 5.48 million units, which was its highest level in six and half years. There are concerns, however that the increase in mortgage rates in recent months could impact sales in coming months.

# U.S. Existing Home Sales (MoM)





# Oil Prices Off Recent Highs



 Oil (WTI spot) closed at \$103.07 on October 7th. Oil, which had traded as high as \$110.62 (the high for the year) on September 6th, has been trading lower in recent weeks as on Syrian war worries have subsided.

# West Texas Intermediate Oil Price Per Barrel (WTI Spot)







# Jet Fuel Prices Trending Down



• Jet fuel (U.S. Gulf Coast Spot Price) closed at \$2.90 on October 7<sup>th</sup>, which is down \$0.23 from its most recent high on August 28<sup>th</sup>, when the market's were reacting to a potential military strike in Syria. Over the past month, jet fuel prices have averaged \$2.90, which is down \$0.12 compared to the prior month's average.





# **Equity Markets Off Highs**



 After hitting all-time highs on September 18th, the equity markets have declined recently on uncertainty surrounding the ongoing government shutdown and the upcoming debt limit. However, the DJIA is still up 12.9% and the S&P 500 is up 16.1% year-to-date.





# Treasury Yields Off Recent Highs



 Treasury yields, which had reached their highs for the year in early September on the belief that the Federa