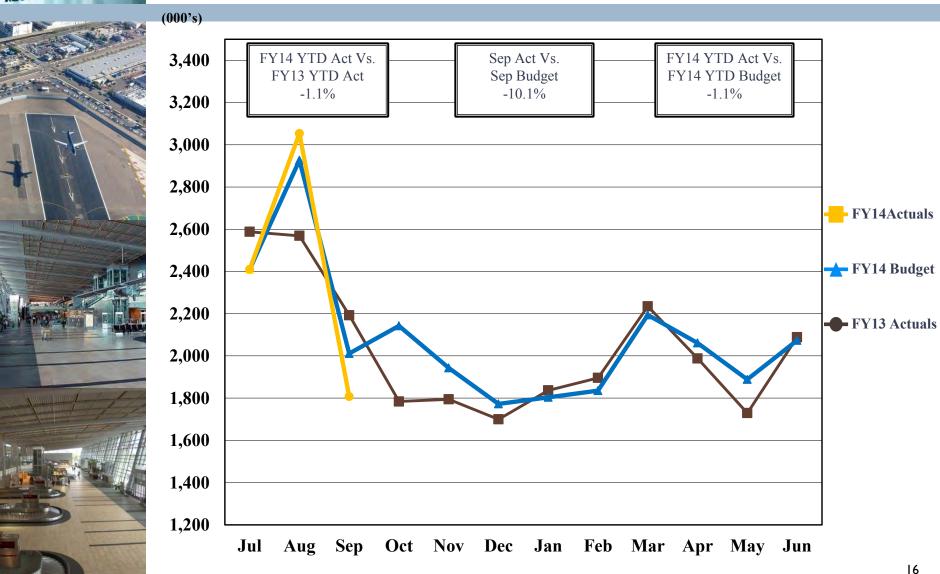

ain tied to the Federal Reserve's fed funds target rate policy.

**U.S. Treasury Yield Curve** October 9, 2012 versus October 9, 2013



|        | 10/9/12 | 10/9/13 | Change  |
|--------|---------|---------|---------|
| 3-Mo.  | 0.10%   | 0.05%   | (0.05%) |
| 6-Mo.  | 0.15%   | 0.08%   | (0.07%) |
| 1-Yr.  | 0.18%   | 0.15%   | (0.03%) |
| 2-Yr.  | 0.25%   | 0.37%   | 0.12%   |
| 3-Yr.  | 0.35%   | 0.68%   | 0.33%   |
| 5-Yr.  | 0.67%   | 1.43%   | 0.76%   |
| 10-Yr. | 1.74%   | 2.68%   | 0.94%   |
| 20-Yr. | 2.52%   | 3.43%   | 0.91%   |
| 30-Yr. | 2.93%   | 3.73%   | 0.80%   |
|        |         |         |         |

# Unaudited Financial Statements For the Month Ended September 30, 2013





# Enplanements







# Gross Landing Weight Units (000 lbs)





# Car Rental License Fees





# Parking Revenue





## Operating Revenues for the Month Ended September 30, 2013 (Unaudited)



| (In thousands)         | B  | udget | et Actu |       | Variance<br>Favorable<br>Actual (Unfavorable) |      | %<br>Change | Prior<br>Year |
|------------------------|----|-------|---------|-------|-----------------------------------------------|------|-------------|---------------|
| Aviation revenue:      |    |       |         |       |                                               |      |             |               |
| Landing fees           | \$ | 1,753 | \$      | 1,715 | \$                                            | (38) | (2)%        | \$<br>1,638   |
| Aircraft parking fees  |    | 213   |         | 201   |                                               | (12) | (6)%