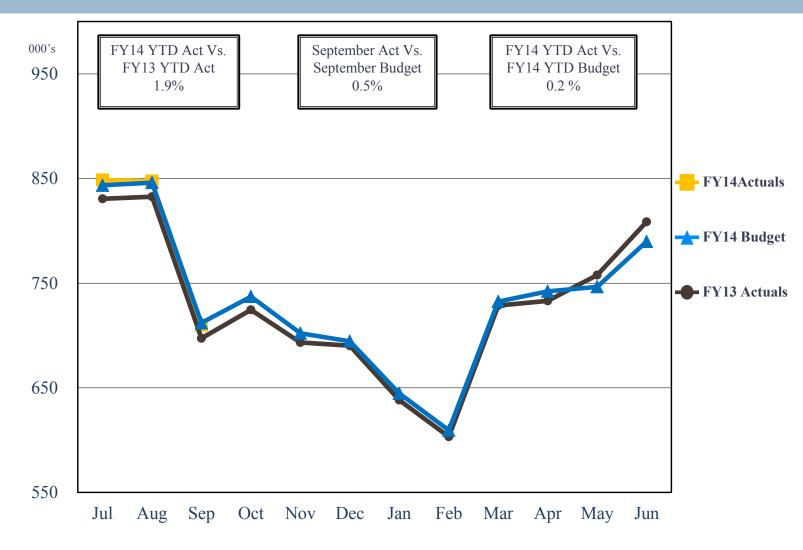

# 1. REVIEW OF THE UNAUDITED FINANCIAL STATEMENTS FOR THE THREE MONTHS ENDED SEPTEMBER 30, 2013 AND 2012:

RECOMMENDATION: Forward to the Board for approval.

Presented by Vernon Evans, Vice President, Finance/Treasurer and Kathy Kiefer,
Director, Accounting