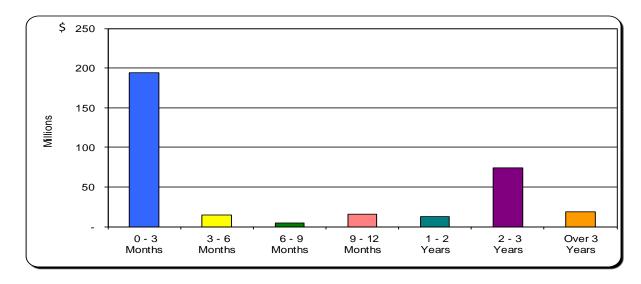

| 66.6%                   |
| 3 - 6 Month   | 14,487,000     | 4.3%                          | 9,991,000      | 3.2%                    |
| 6 - 9 Months  | 4,989,000      | 1.5%                          | -              | 0.0%                    |
| 9 - 12 Months | 15,149,000     | 4.5%                          | -              | 0.0%                    |
| 1 - 2 Years   | 12,504,000     | 3.7%                          | 7,497,000      | 2.4%                    |
| 2 - 3 Years   | 73,916,000     | 22.1%                         | 63,688,000     | 20.5%                   |
| Over 3 Years  | 18,812,000     | 5.6%                          | 22,753,000     | 7.3%                    |
| Total:        | \$ 333,758,000 | 100.0%                        | \$ 309,941,000 | 100.0%                  |



#### Notes:

1.) The 0-3 Month category includes investments held in the LAIF and the San Diego County Investment Pool.



#### Benchmark Comparison





#### Notes:

- 1.) Benchmark data for LAIF is the average monthly effective yield.
- 2.) CMT stands for Constant Maturity Treasury. This data is published in Federal Reserve Statistical Release H.15 and represents an average of all actively traded Treasury securities having that time remaining until maturity. This is a standard industry benchmark for Treasury securities.
- 3.) The CMT benchmarks are moving averages. The 3-month CMT is the daily average for the previous 3 months, the 6-month CMT is the daily average for the previous 6 months, and the 1-year CMT is the daily average for the previous 12-months.



### Detail of Security Ho