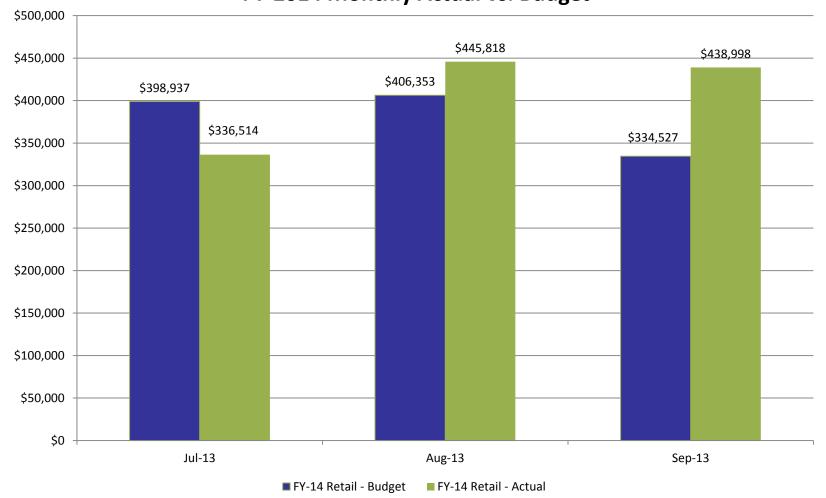

(Unaudited)

|                                        |           | Mont      | - Month to Date                        |                     | 1                    |            | Yes        | · Year to Date                         |           |             |
|----------------------------------------|-----------|-----------|----------------------------------------|---------------------|----------------------|------------|------------|----------------------------------------|-----------|-------------|
|                                        | Budget    | Actual    | Variance<br>Favorable<br>(Unfavorable) | Variance<br>Percent | Prior Year<br>Actual | Budget     | Actual     | Variance<br>Favorable<br>(Unfavorable) | Variance  | Prior Year  |
| Concession Revenue                     |           |           |                                        |                     |                      |            |            |                                        |           |             |
| 45110 - Terminal Concessions           | 0\$       | \$0       | \$0                                    | 0                   | \$1,090,391          | \$0        | \$0        | 80                                     | 0         | \$3,644,801 |
| 45111 - Term Concessions-Food & Bev    | 482,880   | 577,130   | 94,250                                 | 70                  | 0                    | 1,605,942  | 1,848,378  | 242,436                                | 15        | 0           |
| 45112 - Terminal Concessions - Retail  | 334,527   | 438,998   | 104,471                                | 31                  | 0                    | 1,139,817  | 1,221,330  | 81,512                                 | 7         | 0           |
| 45113 - Term Concessions - Other       | 227,887   | 233,186   | 5,298                                  | 7                   | 0                    | 687,299    | 691,949    | 4,651                                  | <b>-</b>  | 0           |
| 45114 - Term Concessions Space Rents   | 62,500    | 80,804    | 18,304                                 | 29                  | 0                    | 187,500    | 213,572    | 26,072                                 | 14        | 0           |
| 45115 - Term Concessions Cost Recovery | 113,142   | 48,641    | (64,501)                               | (57)                | 0                    | 178,600    | 109,886    | (68,714)                               | (38)      | 0           |
| 45116 - Rec Distr Center Cost Recovery | 124,980   | 120,360   | (4,620)                                | 4                   | 0                    | 360,880    | 360,820    | (09)                                   | 0         | 0           |
| 45120 - Rental car license fees        | 2,011,122 | 1,807,137 | (203,986)                              | (10)                | 2,192,761            | 7,347,418  | 7,269,936  | (77,483)                               | Ξ         | 7,349,651   |
| 45130 - License Fees - Other           | 261,036   | 281,972   | 20,936                                 | œ                   | 276,873              | 892,437    | 962,086    | 69,648                                 | <b>60</b> | 813,618     |
| Total Concession Revenue               | 3,618,076 | 3,588,229 | (29,847)                               | E                   | 3,560,025            | 12,399,894 | 12,677,956 | 278,062                                | 2         | 11,808,070  |
| Parking and Ground Transportat         |           |           |                                        |                     |                      |            |            |                                        |           |             |
| 45210 - Parking                        | 2,844,642 | 3,060,937 | 216,295                                | æ                   | 2,781,154            | 8,757,109  | 9,381,492  | 624,384                                | 7         | 8,502,605   |
| 45220 - AVI fees                       | 121,038   | 137,131   | 16,093                                 | 13                  | 100,420              | 350,508    | 411,152    | 60,644                                 | 17        | 290,800     |
| 45240 - Ground Transportation Pe       | 102,659   | 99,149    | (3,510)                                | (3)                 | 2,195                | 397,977    | 361,577    | (36,401)                               | 6)        | 5,660       |
| 45250 - Citations                      | 2,454     | 9,307     | 6,853                                  | 279                 | 14,489               | 5,079      | 16,845     | 11,767                                 | 232       | 18,976      |
| Total Parking and Ground Transportat   | 3,070,794 | 3,306,525 | 235,731                                | 60                  | 2,898,257            | 9,510,673  | 10,171,067 | 660,394                                |           | 8,818,041   |
| Ground Rentals                         |           |           |                                        |                     |                      |            |            |                                        |           |             |
| 45310 - Ground Rental - Fixed          | 620,743   | 628,361   | 7,617                                  | ÷                   | 622,620              | 1,862,230  | 1,879,519  | 17,288                                 | -         | 1,867,859   |
| 45320 - Ground Rental - Percenta       | 59,755    | 19,225    | (40,530)                               | (89)                | 82,889               | 199,723    | 129,110    | (70,613)                               | (32)      | 211,704     |
| Total Ground Rentals                   | 680,499   | 647,586   | (32,912)                               | 9                   | 705,509              | 2,061,954  | 2,008,629  | (63,324)                               | (3)       | 2,079,563   |
| Grant Reimbursements                   |           |           |                                        |                     |                      |            |            |                                        |           |             |
| 45410 - TSA Reimbursements             | 18,346    | 15,606    | (2,740)                                | (15)                | 15,606               | 56,262     | 47,858     | (8,404)                                | (15)      | 47,858      |
| Total Grant Reimbursements             | 18,346    | 15,606    | (2,740)                                | (15)                | 15,606               | 56,262     | 47,858     | (8,404)                                | (15)      | 47,858      |
| Other Operating Revenue                |           |           |                                        |                     |                      |            |            |                                        |           |             |
| 45510 - Finger Printing Fee            | 4,600     | 9,911     | 5,311                                  | 115                 | 8,488                | 13,800     | 41,168     | 27,368                                 | 198       | 18,943      |
| 45520 - Utilities Reimbursements       | 17,900    | 14,686    | (3,214)                                | (18)                | 43,247               | 53,700     | 44,059     | (9,641)                                | (18)      | 129,819     |
| 45530 - Miscellaneous Other Reve       | 5,467     | 3,303     | (2,164)                                | (40)                | (15,934)             | 16,400     | 44,889     | 28,489                                 | 174       | 1,895       |
| 45540 - Service Charges                | 3,525     | 10,513    | 6,988                                  | 198                 | (857)                | 10,575     | 25,776     | 15,201                                 | 144       | 18,410      |
| 45570 - FBO Landing Fees               | 3,333     | 2,427     | (906)                                  | (27)                | 2,596                | 10,000     | 8,444      | (1,556)                                | (16)      | 3,182       |
| 45580 - Equipment Rental               | 2,000     | 2,000     | 0                                      | 0                   | 2,000                | 6,000      | 6,000      | 0                                      | 0         | 9'000       |
| Total Other Operating Revenue          | 36,825    | 42,840    | 6,015                                  | 16                  | 39,441               | 110,475    | 170,336    | 59,861                                 | 2         | 178,248     |
|                                        |           |           |                                        |                     |                      |            |            |                                        |           |             |