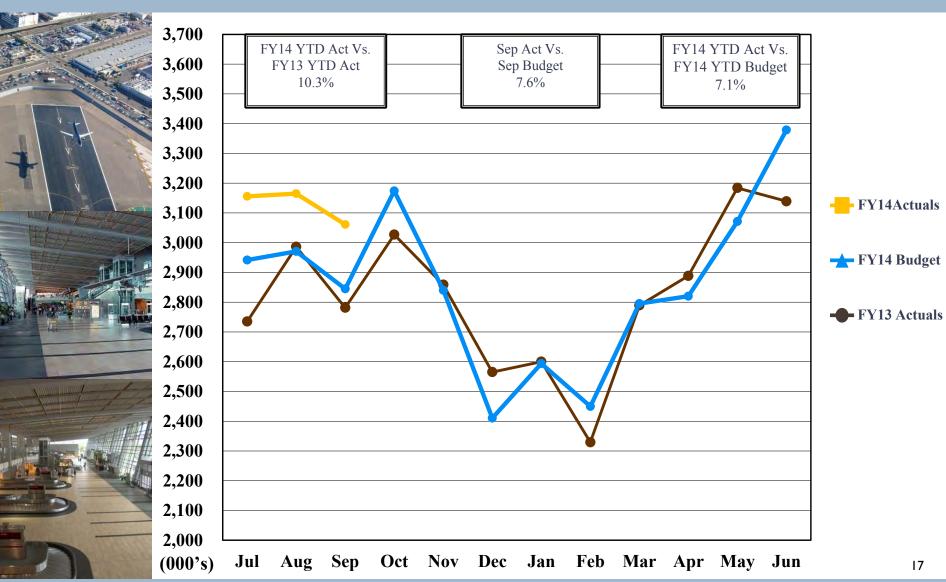

Reserve's fed funds target rate policy.

**U.S. Treasury Yield Curve** October 9, 2012 versus October 9, 2013



|        | 10/9/12 | 10/9/13 | Change  |
|--------|---------|---------|---------|
| 3-Mo.  | 0.10%   | 0.05%   | (0.05%) |
| 6-Mo.  | 0.15%   | 0.08%   | (0.07%) |
| 1-Yr.  | 0.18%   | 0.15%   | (0.03%) |
| 2-Yr.  | 0.25%   | 0.37%   | 0.12%   |
| 3-Yr.  | 0.35%   | 0.68%   | 0.33%   |
| 5-Yr.  | 0.67%   | 1.43%   | 0.76%   |
| 10-Yr. | 1.74%   | 2.68%   | 0.94%   |
| 20-Yr. | 2.52%   | 3.43%   | 0.91%   |
| 30-Yr. | 2.93%   | 3.73%   | 0.80%   |
|        |         |         |         |

# Unaudited Financial Statements For the Month Ended September 30, 2013





# Enplanements







# Gross Landing Weight Units (000 lbs)





# Car Rental License Fees





# Parking Revenue





## Operating Revenues for the Month Ended September 30, 2013 (Unaudited)



| (In thousands)         | B  | udget | et Actu |       | Variance<br>Favorable<br>Actual (Unfavorable) |      | %<br>Change | Prior<br>Year |
|------------------------|----|-------|---------|-------|-----------------------------------------------|------|-------------|---------------|
| Aviation revenue:      |    |       |         |       |                                               |      |             |               |
| Landing fees           | \$ | 1,753 | \$      | 1,715 | \$                                            | (38) | (2)%        | \$<br>1,638   |
| Aircraft parking fees  |    | 213   |         | 201   |                                               | (12) | (6)%        | 270           |
| Bui