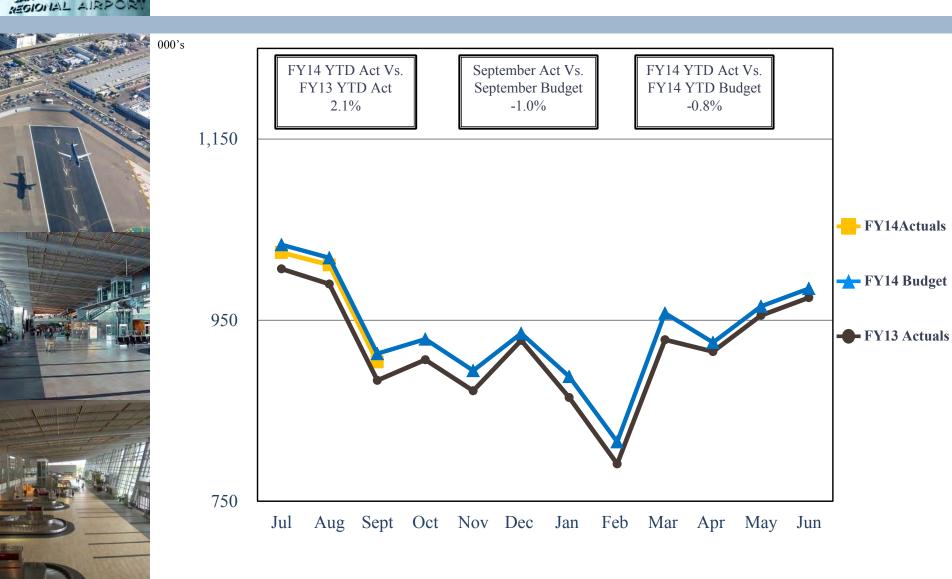

ove short-term rates, which remain tied to the Federal Reserve's fed funds target rate policy.

**U.S. Treasury Yield Curve** October 9, 2012 versus October 9, 2013



|        | 10/9/12 | 10/9/13 | Change  |
|--------|---------|---------|---------|
| 3-Mo.  | 0.10%   | 0.05%   | (0.05%) |
| 6-Mo.  | 0.15%   | 0.08%   | (0.07%) |
| 1-Yr.  | 0.18%   | 0.15%   | (0.03%) |
| 2-Yr.  | 0.25%   | 0.37%   | 0.12%   |
| 3-Yr.  | 0.35%   | 0.68%   | 0.33%   |
| 5-Yr.  | 0.67%   | 1.43%   | 0.76%   |
| 10-Yr. | 1.74%   | 2.68%   | 0.94%   |
| 20-Yr. | 2.52%   | 3.43%   | 0.91%   |
| 30-Yr. | 2.93%   | 3.73%   | 0.80%   |
|        |         |         |         |

# Unaudited Financial Statements For the Month Ended September 30, 2013





# Enplanements







# Gross Landing Weight Units (000 lbs)





# Car Rental License Fees





# Parking Revenue





## Operating Revenues for the Month Ended September 30, 2013 (Unaudited)



| (In thousands)         | B  | udget | et Actu |       | Variance<br>Favorable<br>Actual (Unfavorable) |      | %<br>Change | Prior<br>Year |
|------------------------|----|-------|---------|-------|-----------------------------------------------|------|-------------|---------------|
| Aviation revenue:      |    |       |         |       |                                               |      |             |               |
| Landing fees           | \$ | 1,753 | \$      | 1,715 | \$                                            | (38) | (2)%        | \$<br>1,638   |
| Aircraft parking fees  |    | 213   |         | 201   |