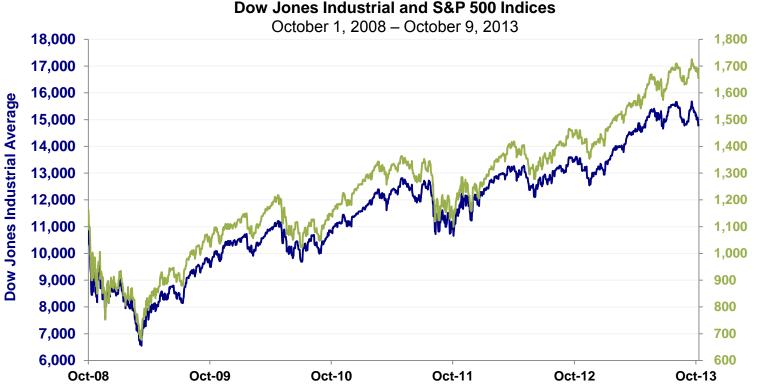

# SAN DIEGO COUNTY REGIONAL AIRPORT AUTHORITY Statements of Revenues, Expenses, and Changes in Net Position For the Three Months Ended September 30, 2013 and 2012 (Unaudited)

|                                                           | Budget       | Actual               | Variance<br>Favorable<br>(Unfavorable) | %<br>Change | Prior<br>Year |
|-----------------------------------------------------------|--------------|----------------------|----------------------------------------|-------------|---------------|
| Operating revenues:                                       | Duaget       | Actual               | (Offiavorable)                         | Change      | <u>rear</u>   |
| Aviation revenue:                                         |              |                      |                                        |             |               |
| Landing fees                                              | \$ 5,701,248 | \$ 5,665,091         | \$ (36,157)                            | (1)%        | \$ 5,533,193  |
| Aircraft parking fees                                     | 639,873      | 619,759              | (20,114)                               | (3)%        | 830,160       |
| Building rentals                                          | 11,355,462   | 11,431,973           | 76,511                                 | 1%          | 10,857,102    |
| Security surcharge                                        | 6,242,375    | 6,242,358            | (17)                                   | (0)%        | 5,157,276     |
| CUPPS Support Charges                                     | 279,225      | 279,219              | `(6)                                   | (0)%        | -             |
| Other aviation revenue                                    | 401,752      | 400,534              | (1,218)                                | (0)%        | 398,547       |
| Terminal rent non-airline                                 | 250,702      | 272,058              | 21,356                                 | 9%          | 230,811       |
| Terminal concessions                                      | 4,160,038    | 4,445,935            | 285,897                                | 7%          | 3,644,801     |
| Rental car license fees                                   | 7,347,418    | 7,269,936            | (77,482)                               | (1)%        | 7,349,651     |
| License fees other                                        | 892,437      | 962,086              | 69,649                                 | 8%          | 813,618       |
| Parking revenue                                           | 8,757,109    | 9,381,492            | 624,383                                | 7%          | 8,502,605     |
| Ground transportation permits and citations               | 753,564      | 789,574              | 36,010                                 | 5%          | 315,436       |
| Ground rentals                                            | 2,061,953    | 2,008,629            | (53,324)                               | (3)%        | 2,079,563     |
| Grant reimbursements                                      | 56,262       | 47,858               | (8,404)                                | (15)%       | 47,858        |
| Other operating revenue                                   | 110,475      | 170,336              | 59,861                                 | 54%         | 178,249       |
| Total operating revenues                                  | 49,009,893   | 49,986,838           | 976,945                                | 2%          | 45,938,870    |
| Operating expenses:                                       |              |                      |                                        |             |               |
| Salaries and benefits                                     | 9,552,509    | 9,147,907            | 404,602                                | 4%          | 8,481,875     |
| Contractual services                                      | 8,875,558    | 7,802,959            | 1,072,599                              | 12%         | 6,681,147     |
| Safety and security                                       | 5,794,186    | 5,815,581            | (21,395)                               | (0)%        | 5,249,152     |
| Space rental                                              | 2,595,518    | 2,595,231            | 287                                    | 0%          | 2,853,438     |
| Utilities                                                 | 2,257,539    | 2,189,345            | 68,194                                 | 3%          | 1,817,699     |
| Maintenance                                               | 2,903,760    | 2,958,716            | (54,956)                               | (2)%        | 1,675,272     |
| Equipment and systems                                     | 114,093      | 51,230               | 62,863                                 | 55%         | 45,869        |
| Materials and supplies                                    | 94,660       | 101,190              | (6,530)                                | (7)%        | 70,713        |
| Insurance                                                 | 313,395      | 247,441              | 65,954                                 | 21%         | 208,516       |
| Employee development and support                          | 262,094      | 216,420              | 45,674                                 | 17%         | 160,280       |
| Business development                                      | 774,789      | 335,249              | 439,540                                | 57%         | 587,017       |
| Equipment rentals and repairs                             | 629,241      | 670,399              | (41,158)                               | (7)%        | 300,795       |
| Total operating expenses                                  | 34,167,342   | 32,131,668           | 2,035,674                              | 6%          | 28,131,773    |
|                                                           |              |                      |                                        |             |               |
| Depreciation                                              | 14,744,930   | 14,744,930           |                                        | 0%          | 10,484,660    |
| Operating income (loss)                                   | 97,621       | 3,110,240            | 3,012,619                              | (3086)%     | 7,322,437     |
| Nonoperating revenue (expenses):                          |              |                      |                                        |             |               |
| Passenger facility charges                                | 9,041,113    | 8,791,449            | (249,664)                              | (3)%        | 8,899,802     |
| Customer facility charges (Rental Car Center)             | 6,203,047    | 6,603,455            | 400,408                                | 6%          | 3,087,260     |
| Quieter Home Program                                      | (491,142)    | (406,930)            | 84,212                                 | 17%         | 557,132       |
| Interest income                                           | 1,322,555    | 1,169,316            | (153,239)                              | (12)%       | 1,102,159     |
| BAB interest rebate                                       | 1,185,282    | 1,185,282            | -                                      | 0%          | 1,248,980     |
| Interest expense                                          | (12,507,590) | (11,490,165)         | 1,017,425                              | 8%          | 81,057        |
| Bond amortization                                         | 1,007,844    | 1,103,249            | 95,405                                 | 9%          | 270,247       |
| Other nonoperating income (expenses)                      | (4,995)      | 903,868              | 908,863                                | -           | (622,902)     |
| Nonoperating revenue, net                                 | 5,756,114    | 7,859,524            | 2,103,410                              | 37%         | 14,623,735    |
| Change in net position before capital grant contributions | 5,853,735    | 10,969,764           | 5,116,029                              | 87%         | 21,946,172    |
| Capital grant contributions                               | 2,193,049    | 698,229              | (1,494,820)                            | (68)%       | 4,002,850     |
| Change in net position                                    | \$ 8,046,784 | <b>\$ 11,667,993</b> | <u>\$ 3,621,209</u>                    | 45%         | \$ 25,949,022 |