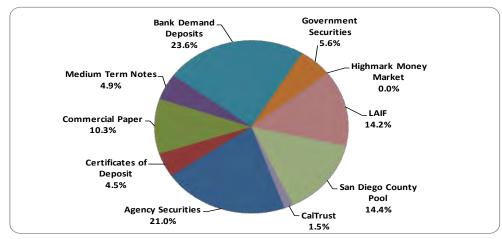

| Bank Demand Deposits    | 78,086,000     | 23.6%                   | 69,063,000     | 22.4%                   |
| Government Securities   | 18,795,000     | 5.6%                    | 11,759,000     | 3.8%                    |
| Highmark Money Market   | 138,000        | 0.0%                    | 537,000        | 0.2%                    |
| LAIF                    | 47,454,000     | 14.2%                   | 47,456,000     | 15.3%                   |
| San Diego County Pool   | 48,220,000     | 14.4%                   | 48,345,000     | 15.6%                   |
| CalTrust                | 5,008,000      | 1.5%                    | 5,000,000      | 1.6%                    |
| Total:                  | \$ 333,758,000 | 100.0%                  | \$ 309,941,000 | 100.0%                  |



#### Notes:

- 1.) The \$50 million limit on LAIF is a non-statutory LAIF internal limit. It does not apply to bond proceeds.
- 2.) The San Diego County Investment Pool mirrors the LAIF internal limit and does not apply to bond proceeds.
- 3.) The CalTrust mirrors the LAIF internal limit and does not apply to bond proceeds.

Permitted by Policy

100%
30%
25%
15%
100%
20%
\$50 million (1)
\$50 million (2)
\$50 million (3)



### Portfolio Composition by Credit Rating



|                         | September      | r 30, 2013              | June 30        | , 2013                  |
|-------------------------|----------------|-------------------------|----------------|-------------------------|
|                         | Market Value   | Percent of<br>Portfolio | Market Value   | Percent