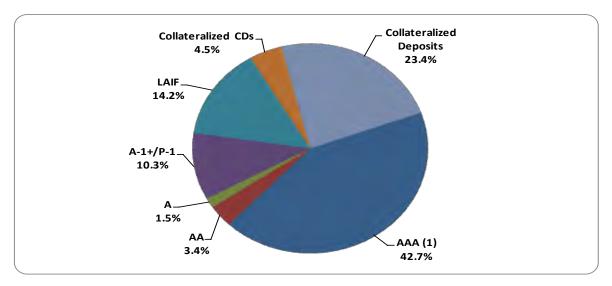

| AA                      | 11,207,000     | 3.4%                    | 8,126,000      | 2.6%                    |
| A                       | 4,998,000      | 1.5%                    | -              | 0.0%                    |
| A-1+/P-1                | 34,472,000     | 10.3%                   | 35,485,000     | 11.4%                   |
| LAIF                    | 47,454,000     | 14.2%                   | 47,456,000     | 15.3%                   |
| Collateralized CDs      | 15,149,000     | 4.5%                    | 10,117,000     | 3.3%                    |
| Collateralized Deposits | 78,086,000     | 23.4%                   | 69,062,000     | 22.3%                   |
| Total:                  | \$ 333,758,000 | 100.0%                  | \$ 309,941,000 | 100.0%                  |



#### Notes:

<sup>1.)</sup> Includes investments that have split ratings between S&P (AA+), Moodys (AAA) and Fitch (AAA)



# Portfolio Composition by Maturity Distribution<sup>(1)</sup>



|               | Septembe       | er 30, 2013                   | June 30        | , 2013                  |
|---------------|----------------|-------------------------------|----------------|-------------------------|
|               | Market Value   | Percent of et Value Portfolio |                | Percent of<br>Portfolio |
| 0 - 3 Months  | \$ 193,901,000 | 58.3%                         | \$ 206,012,000 | 66.6%                   |
| 3 - 6 Month   | 14,487,000     | 4.3%                          | 9,991,000      | 3.2%                    |
| 6 - 9 Months  | 4,989,000      | 1.5%