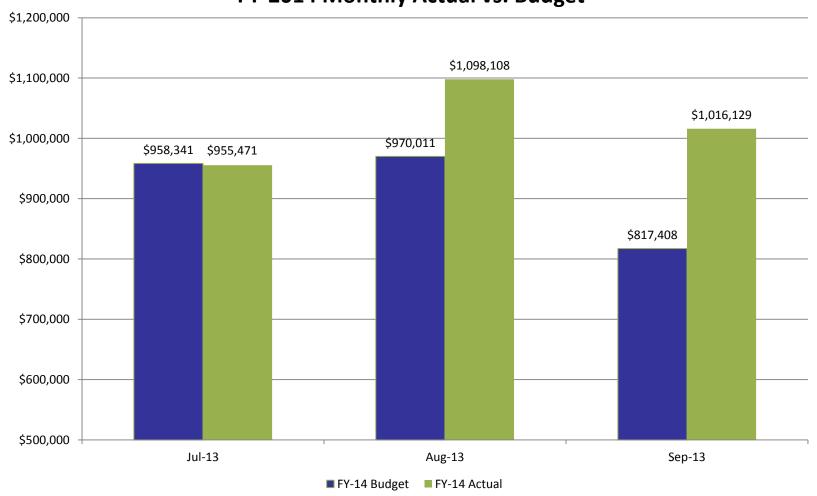

# SAN DIEGO COUNTY REGIONAL AIRPORT AUTHORITY Statements of Revenues, Expenses, and Changes in Net Position For the Three Months Ended September 30, 2013 and 2012 (Unaudited)

|                                                           | Budget       | Actual               | Variance<br>Favorable<br>(Unfavorable) | %<br>Change | Prior<br>Year |
|-----------------------------------------------------------|--------------|----------------------|----------------------------------------|-------------|---------------|
| Operating revenues:                                       | Duaget       | Actual               | (Offiavorable)                         | Change      | <u>rear</u>   |
| Aviation revenue:                                         |              |                      |                                        |             |               |
| Landing fees                                              | \$ 5,701,248 | \$ 5,665,091         | \$ (36,157)                            | (1)%        | \$ 5,533,193  |
| Aircraft parking fees                                     | 639,873      | 619,759              | (20,114)                               | (3)%        | 830,160       |
| Building rentals                                          | 11,355,462   | 11,431,973           | 76,511                                 | 1%          | 10,857,102    |
| Security surcharge                                        | 6,242,375    | 6,242,358            | (17)                                   | (0)%        | 5,157,276     |
| CUPPS Support Charges                                     | 279,225      | 279,219              | `(6)                                   | (0)%        | -             |
| Other aviation revenue                                    | 401,752      | 400,534              | (1,218)                                | (0)%        | 398,547       |
| Terminal rent non-airline                                 | 250,702      | 272,058              | 21,356                                 | 9%          | 230,811       |
| Terminal concessions                                      | 4,160,038    | 4,445,935            | 285,897                                | 7%          | 3,644,801     |
| Rental car license fees                                   | 7,347,418    | 7,269,936            | (77,482)                               | (1)%        | 7,349,651     |
| License fees other                                        | 892,437      | 962,086              | 69,649                                 | 8%          | 813,618       |
| Parking revenue                                           | 8,757,109    | 9,381,492            | 624,383                                | 7%          | 8,502,605     |
| Ground transportation permits and citations               | 753,564      | 789,574              | 36,010                                 | 5%          | 315,436       |
| Ground rentals                                            | 2,061,953    | 2,008,629            | (53,324)                               | (3)%        | 2,079,563     |
| Grant reimbursements                                      | 56,262       | 47,858               | (8,404)                                | (15)%       | 47,858        |
| Other operating revenue                                   | 110,475      | 170,336              | 59,861                                 | 54%         | 178,249       |
| Total operating revenues                                  | 49,009,893   | 49,986,838           | 976,945                                | 2%          | 45,938,870    |
| Operating expenses:                                       |              |                      |                                        |             |               |
| Salaries and benefits                                     | 9,552,509    | 9,147,907            | 404,602                                | 4%          | 8,481,875     |
| Contractual services                                      | 8,875,558    | 7,802,959            | 1,072,599                              | 12%         | 6,681,147     |
| Safety and security                                       | 5,794,186    | 5,815,581            | (21,395)                               | (0)%        | 5,249,152     |
| Space rental                                              | 2,595,518    | 2,595,231            | 287                                    | 0%          | 2,853,438     |
| Utilities                                                 | 2,257,539    | 2,189,345            | 68,194                                 | 3%          | 1,817,699     |
| Maintenance                                               | 2,903,760    | 2,958,716            | (54,956)                               | (2)%        | 1,675,272     |
| Equipment and systems                                     | 114,093      | 51,230               | 62,863                                 | 55%         | 45,869        |
| Materials and supplies                                    | 94,660       | 101,190              | (6,530)                                | (7)%        | 70,713        |
| Insurance                                                 | 313,395      | 247,441              | 65,954                                 | 21%         | 208,516       |
| Employee development and support                          | 262,094      | 216,420              | 45,674                                 | 17%         | 160,280       |
| Business development                                      | 774,789      | 335,249              | 439,540                                | 57%         | 587,017       |
| Equipment rentals and repairs                             | 629,241      | 670,399              | (41,158)                               | (7)%        | 300,795       |
| Total operating expenses                                  | 34,167,342   | 32,131,668           | 2,035,674                              | 6%          | 28,131,773    |
|                                                           |              |                      |                                        |             |               |
| Depreciation                                              | 14,744,930   | 14,744,930           |                                        | 0%          | 10,484,660    |
| Operating income (loss)                                   | 97,621       | 3,110,240            | 3,012,619                              | (3086)%     | 7,322,437     |
| Nonoperating revenue (expenses):                          |              |                      |                                        |             |               |
| Passenger facility charges                                | 9,041,113    | 8,791,449            | (249,664)                              | (3)%        | 8,899,802     |
| Customer facility charges (Rental Car Center)             | 6,203,047    | 6,603,455            | 400,408                                | 6%          | 3,087,260     |
| Quieter Home Program                                      | (491,142)    | (406,930)            | 84,212                                 | 17%         | 557,132       |
| Interest income                                           | 1,322,555    | 1,169,316            | (153,239)                              | (12)%       | 1,102,159     |
| BAB interest rebate                                       | 1,185,282    | 1,185,282            | -                                      | 0%          | 1,248,980     |
| Interest expense                                          | (12,507,590) | (11,490,165)         | 1,017,425                              | 8%          | 81,057        |
| Bond amortization                                         | 1,007,844    | 1,103,249            | 95,405                                 | 9%          | 270,247       |
| Other nonoperating income (expenses)                      | (4,995)      | 903,868              | 908,863                                | -           | (622,902)     |
| Nonoperating revenue, net                                 | 5,756,114    | 7,859,524            | 2,103,410                              | 37%         | 14,623,735    |
| Change in net position before capital grant contributions | 5,853,735    | 10,969,764           | 5,116,029                              | 87%         | 21,946,172    |
| Capital grant contributions                               | 2,193,049    | 698,229              | (1,494,820)                            | (68)%       | 4,002,850     |
| Change in net position                                    | \$ 8,046,784 | <b>\$ 11,667,993</b> | <u>\$ 3,621,209</u>                    | 45%         | \$ 25,949,022 |