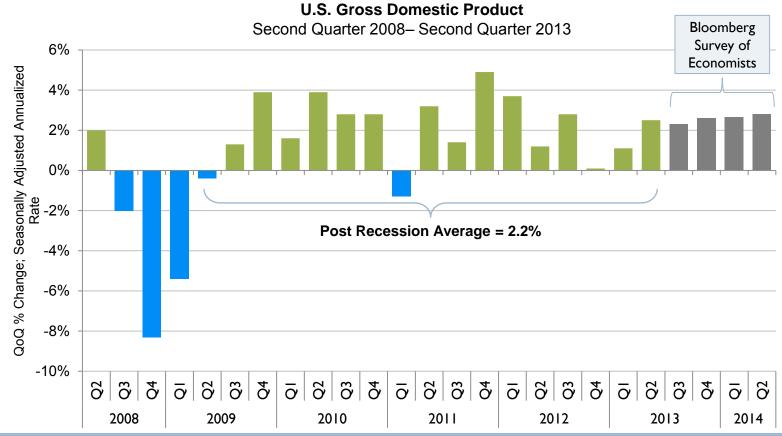

uipment Co                          | 0          | 0          | 0                                      | 0                          | 63,022               | 0          | 0          | 0                                      | 0                   | 63,022               |

# San Diego County Regional Airport Authority



Review of the Unaudited Financial Statements for the Three Months Ended September 30, 2013 and 2012

Presented by:

Vernon D. Evans, CPA

Vice President, Finance / Treasurer & CFO

Kathy Kiefer

Director, Accounting

October 28, 2013





# **Economic Growth Restated**



 The Q2 GDP figure was revised upward to 2.5% from the previously reported 1.7%. This restated number provided a more positive outlook of the country's economic position headed into the second half of 2013.



Source: Bureau Of Economic Analysis



# Initial Claims For Unemployment Up Sharply



- For the week ending October 5th, seasonally adjusted initial claims for unemployment were up by 66,000 to 374,000. However, the number is muddled by extraneous factors. Half of the weekly increase is from California, which has encountered problems with its computer system processing unemployment claims. Part of the increase is also likely due to the federal government shut down.
- The 4-week moving average, which helps smooth out some of the weekly volatility, was up by 20,000 to 325,00. However, initial claims for unemployment remain well below the 350,000 level, which is the level many economists think should indicate strong job growth.







# Unemployment Claims Leap Due to California Backlog, S