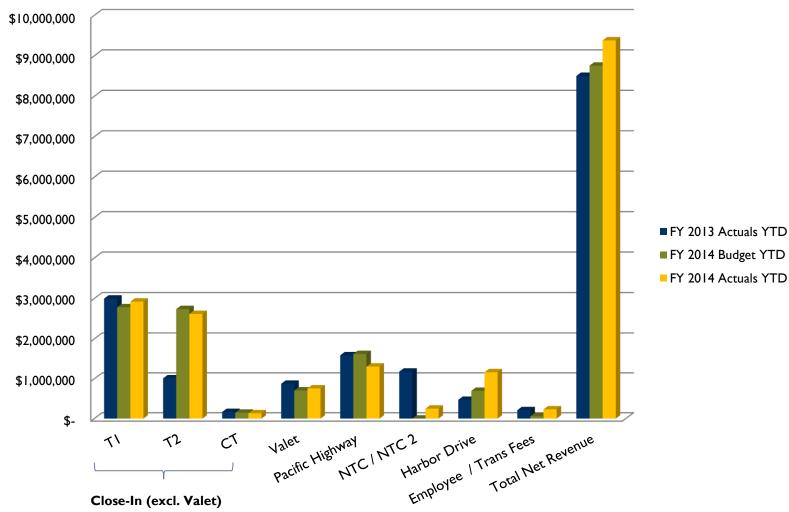

rentals                              |    | 2,062  | 2,009        |     | (53)                         | (3)%        | 2,080         |
| Grant reimbursements                        |    | 56     | 48           |     | (8)                          | (15)%       | 48            |
| Other operating revenue                     |    | 110    | 170          |     | 60                           | 54%         | 178           |
| Subtotal                                    |    | 11,739 | 12,398       |     | 659                          | 6%          | 11,124        |
| Total operating revenues                    | \$ | 49,008 | \$<br>49,987 | \$  | 979                          | 2%          | \$<br>45,939  |



#### Total YTD Parking Revenue



#### for the three months ended September 30, 2013





### Short Term YTD Term Parking Revenue



#### for the 3 months ended September 30, 2013





#### Long Term YTD Term Parking Revenue



#### For the three months ended September 30, 2013





#### Monthly Operating Expenses, FY 2014 (Unaudited)







## Operating Expenses for the Three Months Ended September 30, 2013 and 2012 (Unaudited)



|                                  |           |           | Variance                 |      |           |
|----------------------------------|-----------|-----------|--------------------------|------|-----------|
|                                  |           |           | Favorable                | %    | Prior     |
| (In thousands)                   | Budget    | Actual    | ual (Unfavorable) Change |      | Year      |
| Operating expenses: