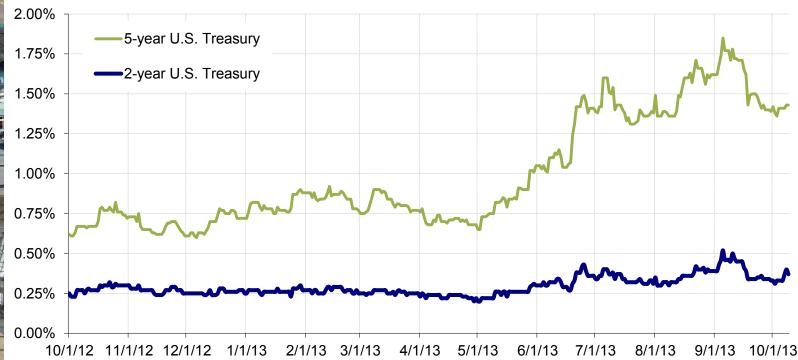

# 2. REVIEW OF THE AUTHORITY'S INVESTMENT REPORT AS OF SEPTEMBER 30, 2013:

RECOMMENDATION: Forward to the Board for approval.

Presented by Scott Brickner, Director, Financial Planning and Budget