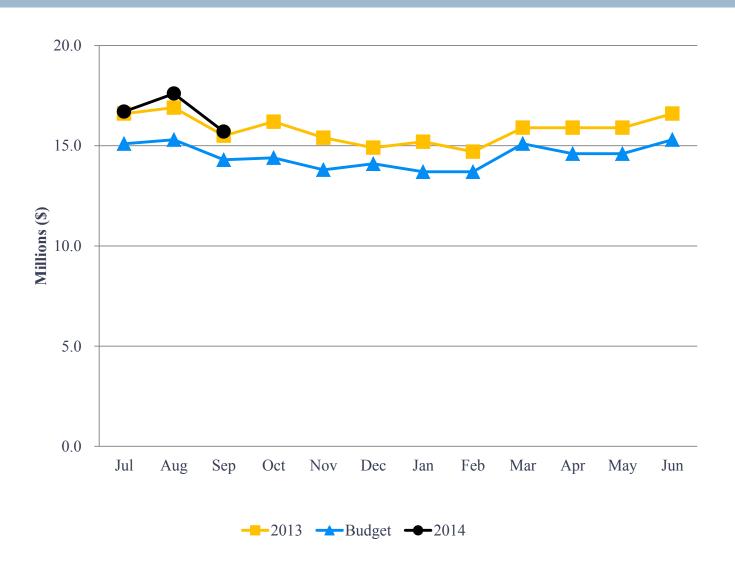

# SAN DIEGO COUNTY REGIONAL AIRPORT AUTHORITY Statements of Revenues, Expenses, and Changes in Net Position For the Three Months Ended September 30, 2013 and 2012 (Unaudited)

|                                                           | Budget       | Actual               | Variance<br>Favorable<br>(Unfavorable) | %<br>Change | Prior<br>Year |
|-----------------------------------------------------------|--------------|----------------------|----------------------------------------|-------------|---------------|
| Operating revenues:                                       | Duaget       | Actual               | (Offiavorable)                         | Change      | <u>rear</u>   |
| Aviation revenue:                                         |              |                      |                                        |             |               |
| Landing fees                                              | \$ 5,701,248 | \$ 5,665,091         | \$ (36,157)                            | (1)%        | \$ 5,533,193  |
| Aircraft parking fees                                     | 639,873      | 619,759              | (20,114)                               | (3)%        | 830,160       |
| Building rentals                                          | 11,355,462   | 11,431,973           | 76,511                                 | 1%          | 10,857,102    |
| Security surcharge                                        | 6,242,375    | 6,242,358            | (17)                                   | (0)%        | 5,157,276     |
| CUPPS Support Charges                                     | 279,225      | 279,219              | `(6)                                   | (0)%        | -             |
| Other aviation revenue                                    | 401,752      | 400,534              | (1,218)                                | (0)%        | 398,547       |
| Terminal rent non-airline                                 | 250,702      | 272,058              | 21,356                                 | 9%          | 230,811       |
| Terminal concessions                                      | 4,160,038    | 4,445,935            | 285,897                                | 7%          | 3,644,801     |
| Rental car license fees                                   | 7,347,418    | 7,269,936            | (77,482)                               | (1)%        | 7,349,651     |
| License fees other                                        | 892,437      | 962,086              | 69,649                                 | 8%          | 813,618       |
| Parking revenue                                           | 8,757,109    | 9,381,492            | 624,383                                | 7%          | 8,502,605     |
| Ground transportation permits and citations               | 753,564      | 789,574              | 36,010                                 | 5%          | 315,436       |
| Ground rentals                                            | 2,061,953    | 2,008,629            | (53,324)                               | (3)%        | 2,079,563     |
| Grant reimbursements                                      | 56,262       | 47,858               | (8,404)                                | (15)%       | 47,858        |
| Other operating revenue                                   | 110,475      | 170,336              | 59,861                                 | 54%         | 178,249       |
| Total operating revenues                                  | 49,009,893   | 49,986,838           | 976,945                                | 2%          | 45,938,870    |
| Operating expenses:                                       |              |                      |                                        |             |               |
| Salaries and benefits                                     | 9,552,509    | 9,147,907            | 404,602                                | 4%          | 8,481,875     |
| Contractual services                                      | 8,875,558    | 7,802,959            | 1,072,599                              | 12%         | 6,681,147     |
| Safety and security                                       | 5,794,186    | 5,815,581            | (21,395)                               | (0)%        | 5,249,152     |
| Space rental                                              | 2,595,518    | 2,595,231            | 287                                    | 0%          | 2,853,438     |
| Utilities                                                 | 2,257,539    | 2,189,345            | 68,194                                 | 3%          | 1,817,699     |
| Maintenance                                               | 2,903,760    | 2,958,716            | (54,956)                               | (2)%        | 1,675,272     |
| Equipment and systems                                     | 114,093      | 51,230               | 62,863                                 | 55%         | 45,869        |
| Materials and supplies                                    | 94,660       | 101,190              | (6,530)                                | (7)%        | 70,713        |
| Insurance                                                 | 313,395      | 247,441              | 65,954                                 | 21%         | 208,516       |
| Employee development and support                          | 262,094      | 216,420              | 45,674                                 | 17%         | 160,280       |
| Business development                                      | 774,789      | 335,249              | 439,540                                | 57%         | 587,017       |
| Equipment rentals and repairs                             | 629,241      | 670,399              | (41,158)                               | (7)%        | 300,795       |
| Total operating expenses                                  | 34,167,342   | 32,131,668           | 2,035,674                              | 6%          | 28,131,773    |
|                                                           |              |                      |                                        |             |               |
| Depreciation                                              | 14,744,930   | 14,744,930           |                                        | 0%          | 10,484,660    |
| Operating income (loss)                                   | 97,621       | 3,110,240            | 3,012,619                              | (3086)%     | 7,322,437     |
| Nonoperating revenue (expenses):                          |              |                      |                                        |             |               |
| Passenger facility charges                                | 9,041,113    | 8,791,449            | (249,664)                              | (3)%        | 8,899,802     |
| Customer facility charges (Rental Car Center)             | 6,203,047    | 6,603,455            | 400,408                                | 6%          | 3,087,260     |
| Quieter Home Program                                      | (491,142)    | (406,930)            | 84,212                                 | 17%         | 557,132       |
| Interest income                                           | 1,322,555    | 1,169,316            | (153,239)                              | (12)%       | 1,102,159     |
| BAB interest rebate                                       | 1,185,282    | 1,185,282            | -                                      | 0%          | 1,248,980     |
| Interest expense                                          | (12,507,590) | (11,490,165)         | 1,017,425                              | 8%          | 81,057        |
| Bond amortization                                         | 1,007,844    | 1,103,249            | 95,405                                 | 9%          | 270,247       |
| Other nonoperating income (expenses)                      | (4,995)      | 903,868              | 908,863                                | -           | (622,902)     |
| Nonoperating revenue, net                                 | 5,756,114    | 7,859,524            | 2,103,410                              | 37%         | 14,623,735    |
| Change in net position before capital grant contributions | 5,853,735    | 10,969,764           | 5,116,029                              | 87%         | 21,946,172    |
| Capital grant contributions                               | 2,193,049    | 698,229              | (1,494,820)                            | (68)%       | 4,002,850     |
| Change in net position                                    | \$ 8,046,784 | <b>\$ 11,667,993</b> | <u>\$ 3,621,209</u>                    | 45%         | \$ 25,949,022 |

(Unaudited)

|                                    |             | Mont        | Month to Date         |          |             |             | Ye.         | - Year to Date        |          |             |
|------------------------------------|-------------|-------------|-----------------------|----------|-------------|-------------|-------------|-----------------------|----------|-------------|
|                                    |             |             | Variance<br>Favorable | Variance | Prior Year  |             |             | Variance<br>Favorable | Variance | Prior Year  |
|                                    | Budget      | Actual      | (Unfavorable)         | Percent  | Actual      | Budget      | Actual      | (Unfavorable)         | Percent  | Actual      |
| Total Operating Revenue            | 15,538,280  | 15,728,584  | 190,304               | -        | 14,642,803  | 49,009,895  | 49,986,838  | 976,943               | 2        | 45,938,869  |
| Personnel Expenses                 |             |             |                       |          |             |             |             |                       |          |             |
| Salaries                           |             |             |                       |          |             |             |             |                       |          |             |
| 51110 - Salaries & Wages           | \$2,347,185 | \$1,895,677 | \$451,508             | 19       | \$1,857,841 | \$6,971,189 | \$5,602,646 | \$1,368,543           | 70       | \$5,399,598 |
| 51210 - Paid Time Off              | 0           | 203,726     | (203,726)             | 0        | 158,775     | 0           | 630,473     | (630,473)             | 0        | 557,434     |
| 51220 - Holiday Pay                | 0           | 47,989      | (47,989)              | 0        | 20,667      | 0           | 100,898     | (100,898)             | 0        | 111,633     |
| 51240 - Other Leave With Pay       | 0           | 5,065       | (5,065)               | 0        | 8,948       | 0           | 19,520      | (19,520)              | 0        | 33,560      |
| 51250 - Special Pay                | 0           | 30,673      | (30,673)              | 0        | 30,800      | 0           | 397,818     | (397,818)             | 0        | 335,292     |
| Total Salaries                     | 2,347,185   | 2,183,129   | 164,056               |          | 2,107,031   | 6,971,189   | 6,751,355   | 219,834               | 8        | 6,437,518   |
| 52110 - Overtime                   | 72,249      | 83,296      | (11,047)              | (15)     | 67,590      | 216,747     | 260,861     | (44,114)              | (20)     | 228,783     |
| Benefits                           |             |             |                       |          |             |             |             |                       |          |             |
| 54110 - FICA Tax                   | 170,106     | 153,790     | 16,316                | 10       | 146,337     | 513,023     | 489,059     | 23,964                | ĸ        | 461,587     |
| 54120 - Unemployment Insurance-S   | 0           | 10,140      | (10,140)              | 0        | 0           | 0           | 10,140      | (10,140)              | 0        | 0           |
| 54130 - Workers Compensation Ins   | 47,451      | 18,585      | 28,866                | 61       | 19,130      | 140,452     | 53,019      | 87,433                | 62       | 56,074      |
| 54210 - Medical Insurance          | 328,924     | 303,823     | 25,101                | 80       | 275,474     | 986,803     | 915,739     | 71,064                | 7        | 855,717     |
| 54220 - Dental Insurance           | 25,526      | 24,361      | 1,165                 | s,       | 23,292      | 76,584      | 73,176      | 3,408                 | 4        | 71,960      |
| 54230 - Vision Insurance           | 3,151       | 2,920       | 231                   | 7        | 2,852       | 9,454       | 8,792       | 662                   | 7        | 8,524       |
| 54240 - Life Insurance             | 8,135       | 7,594       | 541                   | 7        | 4,044       | 24,413      | 22,757      | 1,656                 | 7        | 12,112      |
| 54250 - Short Term Disability      | 8,350       | 8,661       | (311)                 | <u>4</u> | 9,176       | 24,970      | 25,969      | (666)                 | 4)       | 27,424      |
| 54310 - Retirement                 | 475,832     | 393,682     | 82,150                | 17       | 363,914     | 1,423,131   | 1,174,225   | 248,905               | 17       | 1,099,116   |
| 54315 - Retiree                    | 195,997     | 192,910     | 3,086                 | 7        | 169,234     | 587,991     | 578,781     | 9,209                 | 2        | 507,403     |
| 54320 - Amortization of Retireme   | 0           | 46,359      | (46,359)              | 0        | 46,359      | 0           | 139,078     | (139,078)             | 0        | 139,078     |
| 54410 - Taxable Benefits           | 0           | 0           | 0                     | 0        | 0           | 0           | 12          | (12)                  | 0        | 0           |
| 54430 - Accrued Vacation           | 0           | (33,527)    | 33,527                | 0        | 15,447      | 0           | (91,935)    | 91,935                | 0        | (94,436)    |
| Total Benefits                     | 1,263,473   | 1,129,300   | 134,173               | =        | 1,075,261   | 3,786,821   | 3,398,814   | 388,007               | 9        | 3,144,560   |
| Cap Labor/Burden/OH Recharge       |             |             |                       |          |             |             |             |                       |          |             |
| 54510 - Capitalized Labor Recha    | (422,687)   | (94,824)    | (327,864)             | (78)     | (117,613)   | (1,260,786) | (334,487)   | (926,299)             | (23)     | (369,167)   |
| 54515 - Capitalized Burden Rech    | 0           | (39,239)    | 39,239                | 0        | (45,431)    | 0           | (137,607)   | 137,607               | 0        | (142,365)   |
| Total Cap Labor/Burden/OH Recharge | (422,687)   | (134,063)   | (288,625)             | (89)     | (163,044)   | (1,260,786) | (472,093)   | (788,693)             | (63)     | (511,532)   |