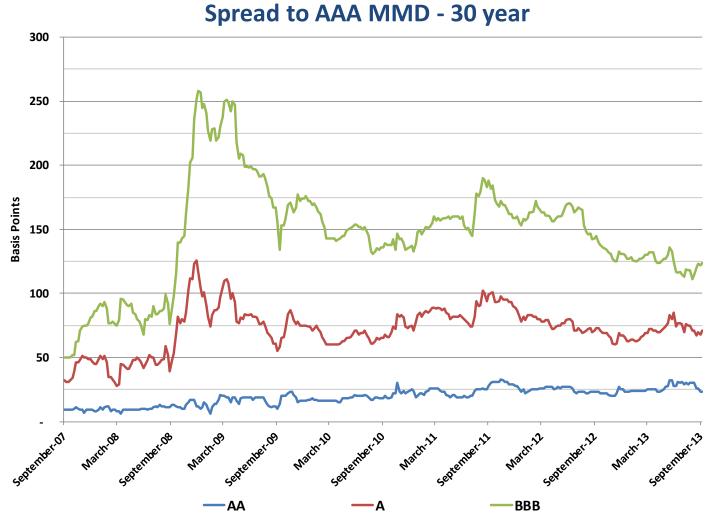

### 3. RENTAL CAR CENTER BOND ISSUANCE UPDATE:

RECOMMENDATION: Receive the report.

Presented by Vernon Evans, Vice President, Finance/Treasurer