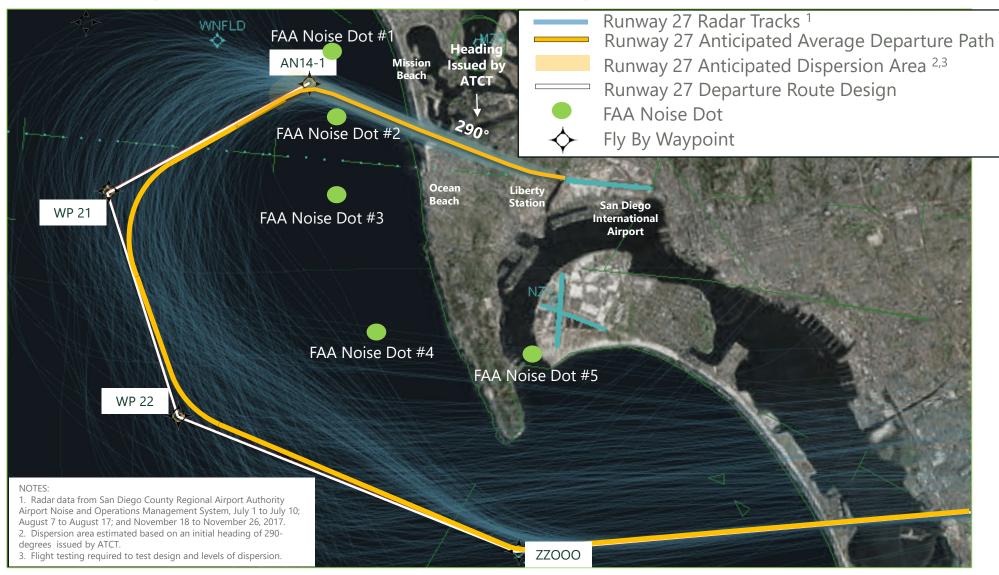

## Runway 27 Nighttime (10:00 pm – 6:30 am) – Vector to RNAV Design

SOURCE: Google, January 2020 (aerial photo); Ricondo & Associates Inc., March 2021 (proposed paths)

## Nighttime (10:00 pm - 6:30 am) Eastbound Departures - Vector to RNAV Design

SOURCE: Google, January 2020 (aerial photo); Ricondo & Associates, Inc. March 2021 (proposed paths and dispersion area)