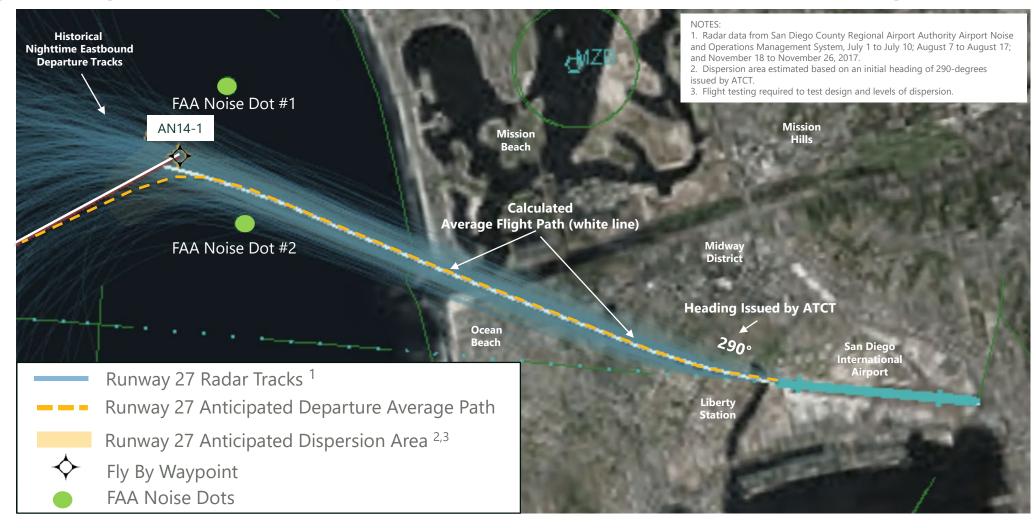

## Runway 27 Nighttime (10:00 pm – 6:30 am) – Vector to RNAV Design

SOURCE: Google, January 2020 (aerial photo); Ricondo & Associates Inc., March 2021 (proposed paths)

## Nighttime (10:00 pm - 6:30 am) Eastbound Departures - Vector to RNAV Design

SOURCE: Google, January 2020 (aerial photo); Ricondo & Associates, Inc. March 2021 (proposed paths and dispersion area)