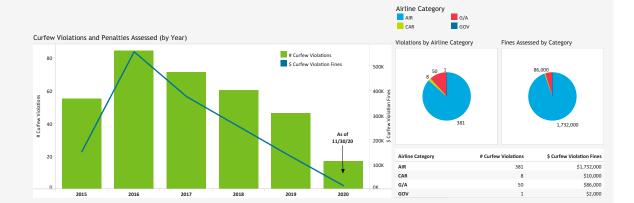

| Quieter Home Program                  | Curfew Violation Review                    | Missed Approach Statistics | Early Turn Statistics | Noise Complaints St           | atistics       |
|---------------------------------------|--------------------------------------------|----------------------------|-----------------------|-------------------------------|----------------|
| CURFEW VIOLATIONS                     |                                            |                            |                       |                               |                |
|                                       | Curfew Violations - None in November, 2020 |                            | Annual Violations an  | d Penalties Assessed (Year-to | o-Date)        |
| SAN DIEGO                             |                                            |                            | Year                  | Total Violations              | Fines Assessed |
| LET'S GO.                             |                                            |                            | 2015                  | 55                            | \$152,000      |
| Noise Curfew Violations: Any aircraft |                                            |                            | 2016                  | 84                            | \$558,000      |
| that departs after 11:30 p.m. and     |                                            |                            | 2017                  | 71                            | \$376,000      |
| penalty.                              |                                            |                            | 2018                  | 60                            | \$254,000      |
|                                       |                                            |                            | 2019                  | 46                            | \$132,000      |
|                                       |                                            |                            | 2020                  | 17                            | \$14,000       |
| before 6:30 a.m. is subject to a      |                                            |                            | 2018<br>2019          | 60<br>46                      |                |