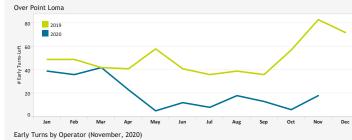

## EARLY TURN STATISTICS

The Airport Authority has defined early turns as those aircraft that turn right prior to FAA Noise Dot #1 at the 295-degree heading or turn left prior to the FAA Noise Dot #3 at the 265-degree heading.