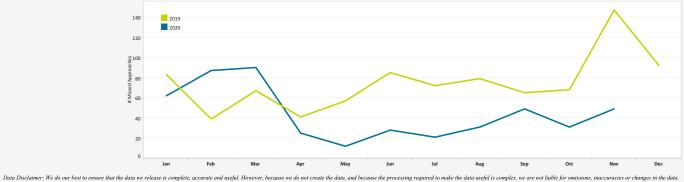

## EARLY TURN STATISTICS

The Airport Authority has defined early turns as those aircraft that turn right prior to FAA Noise Dot #1 at the 295-degree heading or turn left prior to the FAA Noise Dot #3 at the 265-degree heading.