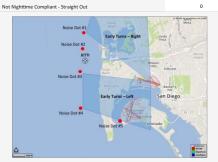

## EARLY TURN STATISTICS

The Airport Authority has defined early turns as those aircraft that turn right prior to FAA Noise Dot #1 at the 295-degree heading or turn left prior to the FAA Noise Dot #3 at the 265-degree heading.