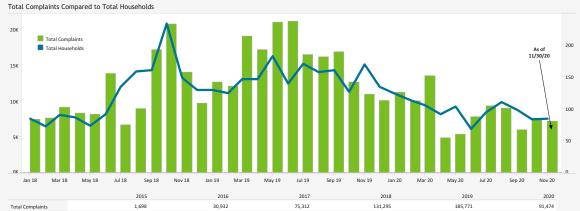

484

# NOISE COMPLAINT STATISTICS

**SAN DIEGO** 

Number of Households with 500+ Complaints per Month

Disturbas ----- 2020 -

| Year | Month                                                                     |   |   |   |   |   |    |    |    |
|------|---------------------------------------------------------------------------|---|---|---|---|---|----|----|----|
| 2018 | Jan<br>Feb<br>Mar<br>Apr<br>May<br>Jun<br>Jul<br>Aug<br>Sep<br>Oct<br>Nov |   |   |   |   |   |    |    |    |
| 2019 | Dec<br>Jan<br>Feb<br>Mar<br>Apr<br>May<br>Jun<br>Jul<br>Aug<br>Sep<br>Oct |   |   |   |   |   |    |    |    |
|      | Nov                                                                       | _ |   |   |   |   |    |    |    |
| 2020 | Jan<br>Feb<br>Mar<br>Apr<br>Jun<br>Jun<br>Jun<br>Sep<br>Oct<br>Nov        |   |   |   |   |   |    |    |    |
|      |                                                                           | 0 | 2 | 4 | 6 | 8 | 10 | 12 | 14 |