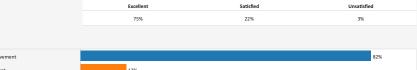

Overall Experience

# Post – Construction Homeowner Survey Results

Effectiveness

| Ouestion1                    | Answer1                 |     |     |
|------------------------------|-------------------------|-----|-----|
| Effectiveness of Doors       | Significant Improvement |     | 82% |
|                              | Slight Improvement      | 13% |     |
|                              | No Improvement          | 4%  |     |
|                              | Not Installed           | 1%  |     |
| Effectiveness of Ventilation | Significant Improvement |     | 73% |
|                              | Slight Improvement      | 12% |     |
|                              | No Improvement          | 8%  |     |
|                              | Not Installed           | 7%  |     |
| Effectiveness of Windows     | Significant Improvement |     | 87% |
|                              | Slight Improvement      | 11% |     |
|                              | No Improvement          | 2%  |     |
|                              | Not Installed           | 0%  |     |