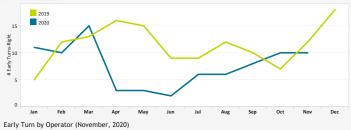

## EARLY TURN STATISTICS

The Airport Authority has defined early turns as those aircraft that turn right prior to FAA Noise Dot #1 at the 295-degree heading or turn left prior to the FAA Noise Dot #3 at the 265-degree heading.