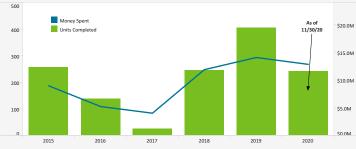

# QUIETER HOME PROGRAM

| Quieter Home Program As Of: 11/30/2020 |       |  |  |  |  |  |
|----------------------------------------|-------|--|--|--|--|--|
| Status of Homes                        |       |  |  |  |  |  |
| Homes on Wait List                     | 1,198 |  |  |  |  |  |
| Homes Added to Wait List This Month    | 437   |  |  |  |  |  |
| Homes Completed This Month             | 27    |  |  |  |  |  |
| Estimated Homes to Complete in CY 2020 | 260   |  |  |  |  |  |
| Total Homes Completed                  | 4,434 |  |  |  |  |  |

| Project | Estimated Construction Start | # Homes |
|---------|------------------------------|---------|
| 10.4    | In Process                   | 57      |
| 10.5    | Winter 2020                  | 13      |
| 10.6    | In Process                   | 27      |
| 10.7    | Spring 2021                  | 40      |
| 10.8    | Summer 2021                  | 51      |
| 10.9    | Winter 2021                  | 13      |
| 10.10   | Spring 2021                  | 36      |
| 10.11   | Summer 2021                  | 56      |
| 10.12   | Summer 2021                  | 13      |
| 11.1    | Fall 2021                    | 51      |
| 11.2    | Winter 2022                  | 43      |
| 11.3    | Winter 2022                  | 102     |