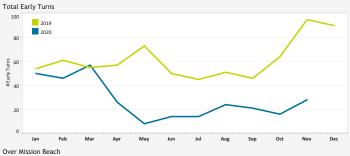

## EARLY TURN STATISTICS

The Airport Authority has defined early turns as those aircraft that turn right prior to FAA Noise Dot #1 at the 295-degree heading or turn left prior to the FAA Noise Dot #3 at the 265-degree heading.