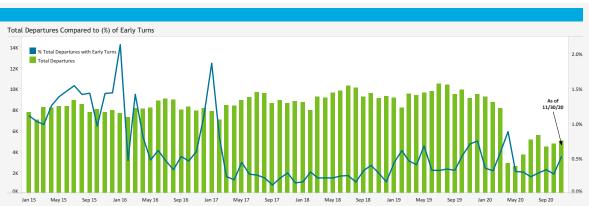

## EARLY TURN STATISTICS

The Airport Authority has defined early turns as those aircraft that turn right prior to FAA Noise Dot #1 at the 295-degree heading or turn left prior to the FAA Noise Dot #3 at the 265-degree heading.

6

2

| Airline            | Left Early Turns | Total Operator Departures | % Departures with Left Early Turns | Airline            | Right Early Turns | Total Operator Departures | % Departures with Right Early Turns |
|--------------------|------------------|---------------------------|------------------------------------|--------------------|-------------------|---------------------------|-------------------------------------|
| General Aviation   | 5                | 1,294                     | 0.4%                               | General Aviation   | 6                 | 1,294                     | 0.5%                                |
| United Airlines    | 4                | 849                       | 0.5%                               | Southwest Airlines | 1                 | 2,747                     | 0.0%                                |
| Delta Air Lines    | 4                | 970                       | 0.4%                               | Delta Air Lines    | 1                 | 970                       | 0.1%                                |
| Southwest Airlines | 3                | 2,747                     | 0.1%                               | American Airlines  | 1                 | 834                       | 0.1%                                |
| American Airlines  | 2                | 834                       | 0.2%                               | Alaska Airlines    | 1                 | 872                       | 0.1%                                |