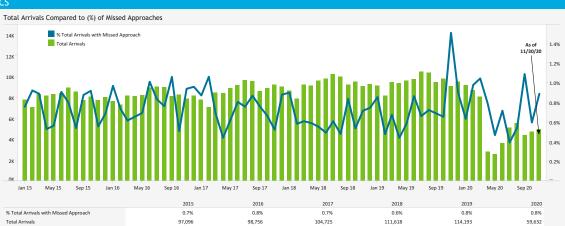

## MISSED APPROACH STATISTICS

Missed Approaches: A procedure to maintain safety, initiated by the pilot or Air Traffic Control (ATC) for a pilot to abandon the approach to landing.

|                                       | 2015   | 2016   | 2017    | 2018    | 2019    |  |
|---------------------------------------|--------|--------|---------|---------|---------|--|
| % Total Arrivals with Missed Approach | 0.7%   | 0.8%   | 0.7%    | 0.6%    | 0.8%    |  |
| Total Arrivals                        | 97,096 | 98,756 | 104,725 | 111,618 | 114,193 |  |
| Total Missed Approaches               | 760    | 832    | 795     | 721     | 895     |  |

#### Missed Approach Location Statistics

|                                     | Sep |       | Oct |       | Nov |       |                                      |     |     |  |
|-------------------------------------|-----|-------|-----|-------|-----|-------|--------------------------------------|-----|-----|--|
|                                     | Day | Night | Day | Night | Day | Night |                                      | Sep | Oct |  |
| Between Noise Dot #1 - Noise Dot #2 | 0   | 2     | 0   | 0     | 0   | 0     | Between 265*-295* Heading (Standard) | 37  | 16  |  |
| Between Noise Dot #2 - JETTI        | 17  | 1     | 12  | 0     | 11  | 9     | Left of 265°                         | 4   | 1   |  |
| etween JETTI - Noise Dot #3         | 16  | 1     | 3   | 1     | 9   | 2     | Right of 295*                        | 2   | 2   |  |
| Between Noise Dot #3 - Noise Dot #4 | 2   | 0     | 0   | 0     | 1   | 0     | East of Airport                      | 6   | 11  |  |
| Between Noise Dot #4 - Noise Dot #5 | 2   | 0     | 1   | 0     | 1   | 0     |                                      |     |     |  |