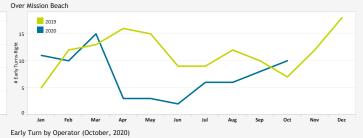

Caused by ATC Vectors 19 12 Caused by Pilot Deviation Caused by Weather Total Early Turns

| Over Po                     | oint Loma  |          |         |         |          |     |          |         |     |     |     |     |
|-----------------------------|------------|----------|---------|---------|----------|-----|----------|---------|-----|-----|-----|-----|
| 80                          | 2019       |          |         |         |          |     |          |         |     |     |     | \   |
| # Early Turns-Left<br>05 09 | _          |          |         |         | <u> </u> |     |          |         |     |     |     |     |
| Early 40                    |            |          |         |         |          |     | <u> </u> |         | _/  |     |     |     |
| 20                          |            |          |         |         |          | _   |          | <u></u> | _   | _   |     |     |
| 0                           | Jan        | Feb      | Mar     | Apr     | May      | Jun | Jul      | Aug     | Sep | Oct | Nov | Dec |
| Early T                     | urns by Op | erator ( | October | , 2020) |          |     |          |         |     |     |     |     |

| Airline            | Left Early Turns | Total Operator Departures | % Departures with Left Early Turn |
|--------------------|------------------|---------------------------|-----------------------------------|
| General Aviation   | 2                | 1,461                     | 0.19                              |
| Southwest Airlines | 1                | 2,367                     | 0.09                              |
| Hawaiian Airlines  | 1                | 53                        | 1.9%                              |
| Delta Air Lines    | 1                | 975                       | 0.19                              |
|                    |                  |                           |                                   |

| s | Airline          | Right Early Turns | Total Operator Departures | % Departures with Right Early Turns |
|---|------------------|-------------------|---------------------------|-------------------------------------|
| 6 | General Aviation | 7                 | 1,461                     | 0.5%                                |
| 6 | SkyWest Airlines | 2                 | 936                       | 0.2%                                |
| 6 | Delta Air Lines  | 1                 | 975                       | 0.1%                                |
|   |                  |                   |                           |                                     |