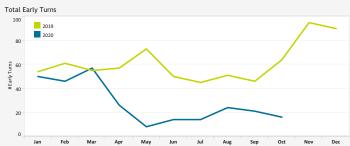

## **EARLY TURN STATISTICS**

The Airport Authority has defined early turns as those aircraft that turn right prior to FAA Noise Dot #1 at the 295-degree heading or turn left prior to the FAA Noise Dot #3 at the 265-degree heading.

## Total Departures Compared to (%) of Early Turns

Curfew Violation Review

Early Turn Statistics

| parture Statistics (October, 2020)                |       |       |       |  |  |
|---------------------------------------------------|-------|-------|-------|--|--|
|                                                   | Aug   | Sep   | Oct   |  |  |
| Jets Turning Left                                 | 2,804 | 2,300 | 2,440 |  |  |
| Between ZZ000 and Noise Dots                      | 432   | 305   | 276   |  |  |
| Compliant with Nighttime departure Heading (290°) | 33    | 39    | 29    |  |  |
| Not Nighttime Compliant - Over La Jolla           | 12    | 9     | 14    |  |  |
| Not Nighttime Compliant - East                    | 1     | 1     | 1     |  |  |
|                                                   |       |       |       |  |  |

Caused by ATC Vectors 19 12 Caused by Pilot Deviation Caused by Weather Total Early Turns

| Over Po                     | oint Loma  |          |         |         |          |     |          |         |     |     |     |     |
|-----------------------------|------------|----------|---------|---------|----------|-----|----------|---------|-----|-----|-----|-----|
| 80                          | 2019       |          |         |         |          |     |          |         |     |     |     | \   |
| # Early Turns-Left<br>05 09 | _          |          |         |         | <u> </u> |     |          |         |     |     |     |     |
| Early 40                    |            |          |         |         |          |     | <u> </u> |         | _/  |     |     |     |
| 20                          |            |          |         |         |          | _   |          | <u></u> | _   | _   |     |     |
| 0                           | Jan        | Feb      | Mar     | Apr     | May      | Jun | Jul      | Aug     | Sep | Oct | Nov | Dec |
| Early T                     | urns by Op | erator ( | October | , 2020) |          |     |          |         |     |     |     |     |