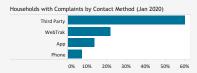

|
| United Airlines    | 1                              | 1,613                     | 0.1%                                                |
| UPS Airlines       | 1                              | 78                        | 1.3%                                                |
| British Airways    | 1                              | 59                        | 1.7%                                                |
| Alaska Airlines    | 1                              | 1,505                     | 0.1%                                                |

# NOISE COMPLAINT STATISTICS





Complaints by Contact Method (Jan 2020)



#### Number of Households with 500+ Complaints per Month Disturbance Type (Jan 2020)



The Authority reports all complaints.



10,543 94.3% Too Loud 512 4.6% Overflight 83 Too Low 17 0.2% 12 0.1% Curfew Violation Other 0.0% 0.0% Off Course 0.0% Early turn

| lumber o | f Complaints | by | Neighborhood |
|----------|--------------|----|--------------|
|          |              |    |              |

| Neighborhood          | Complaints | Household |
|-----------------------|------------|-----------|
| Grand Total           | 11,180     | 123       |
| Mission Beach         | 3,763      | 12        |
| Point Loma Heights    | 1,689      | 12        |
| Bird Rock             | 931        | 6         |
| Sunset Cliffs         | 829        | 12        |
| El Cerrito            | 739        | 1         |
| Spring Valley         | 652        | 1         |
| Pacific Beach         | 652        | 7         |
| Roseville-F