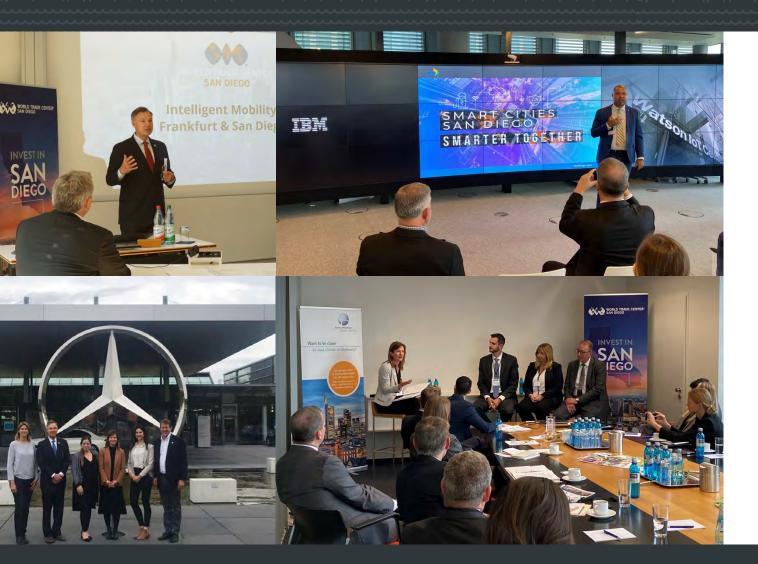

## Germany Trade Mission

## Germany Trade Mission: By the numbers

days

25

delegates

14

events

200+

German business and political leaders

### Monday: Frankfurt & Stuttgart

- Delegation Arrives
- Porsche Meeting & Tour
- Mercedes Benz Meeting & Tour
- ❖ Welcome Dinner

### Tuesday: Frankfurt

- Welcome & Economic Briefing
- Future of Autonomy in Commercial Aerospace
- Intelligent Mobility in the RMV
- Fiscal Policy Assessment of Brexit Risks & U.S. Trade Policy
- Reception with U.S.
   Consul General Patricia
   Lacina & AmCham
   Germany

# Wednesday: Munich

- BioM Tour of Campus
   Max Planck Society
   (institutes)
- Panel Discussion: Precision Health & DigiMed Initiative
- Reception with BioM: Evotec Announcement
- Formal Delegation Dinner

# Thursday: Munich

- Siemens HQ Mobility& Healthcare
- IBM Watson IoT Industry Lab
- ❖ 5G Automobiles of the Future & BMW Plant Tour
- Closing Reception
   with U.S. Consul
   General Meghan
   Gregonis & AmCham

### Port Deliverables: 2019

- Cruise Ship Research
- Taiwan Country Profile
- South of France Trade Mission
- Port of Longbeach Workshop
- Trucking Roundtable
- FTZ Workshop
- Key Deliverable:

Germany Trade Mission- Auto-OEM meetings; Porsche, Mercedes Benz, BMW