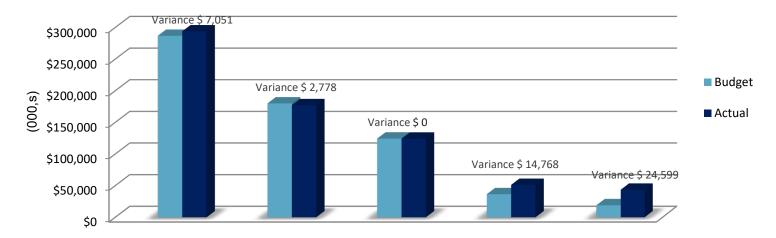

# **Operating Revenues** Fiscal Year Ended June 30, 2019 (Unaudited)

### Actual Operating Revenues by Percentage Concession 10% **Rental Car** 12% Aviation 46% Parking 16% Other 16%

| Aviation       | Concession                                                       | Rental Car                                                                                                                       | Parking                                                                                                                                                                                          | Other                                                                                                                                                                                                                                                            | Total Operating                                                                                                                                                                                                                                                                                                                  |  |  |
|----------------|------------------------------------------------------------------|----------------------------------------------------------------------------------------------------------------------------------|--------------------------------------------------------------------------------------------------------------------------------------------------------------------------------------------------|------------------------------------------------------------------------------------------------------------------------------------------------------------------------------------------------------------------------------------------------------------------|----------------------------------------------------------------------------------------------------------------------------------------------------------------------------------------------------------------------------------------------------------------------------------------------------------------------------------|--|--|
| <u>Revenue</u> | <u>Revenue</u>                                                   | <u>Revenue</u>                                                                                                                   | <u>Revenue</u>                                                                                                                                                                                   | <u>Revenue</u>                                                                                                                                                                                                                                                   | Revenue                                                                                                                                                                                                                                                                                                                          |  |  |
| \$ 123,157     | \$ 28,363                                                        | \$ 31,464                                                                                                                        | \$ 43,519                                                                                                                                                                                        | \$ 39,576                                                                                                                                                                                                                                                        | \$ 266,079                                                                                                                                                                                                                                                                                                                       |  |  |
| 138,180        | 27,935                                                           | 30,651                                                                                                                           | 45,956                                                                                                                                                                                           | 44,161                                                                                                                                                                                                                                                           | 286,883                                                                                                                                                                                                                                                                                                                          |  |  |
| 134,608        | 30,102                                                           | 34,305                                                                                                                           | 46,585                                                                                                                                                                                           | 48,334                                                                                                                                                                                                                                                           | 293,934                                                                                                                                                                                                                                                                                                                          |  |  |
| \$ (3,572)     | \$ 2,167                                                         | \$ 3,654                                                                                                                         | \$ 629                                                                                                                                                                                           | \$ 4,173                                                                                                                                                                                                                                                         | \$ 7,051                                                                                                                                                                                                                                                                                                                         |  |  |
|                | Revenue           \$ 123,157           138,180           134,608 | Revenue         Revenue           \$ 123,157         \$ 28,363           138,180         27,935           134,608         30,102 | Revenue         Revenue         Revenue           \$ 123,157         \$ 28,363         \$ 31,464           138,180         27,935         30,651           134,608         30,102         34,305 | Revenue         Revenue         Revenue         Revenue           \$ 123,157         \$ 28,363         \$ 31,464         \$ 43,519           138,180         27,935         30,651         45,956           134,608         30,102         34,305         46,585 | Revenue         Revenue         Revenue         Revenue         Revenue           \$ 123,157         \$ 28,363         \$ 31,464         \$ 43,519         \$ 39,576           138,180         27,935         30,651         45,956         44,161           134,608         30,102         34,305         46,585         48,334 |  |  |

### Fiscal Year Ended June 30, 2019 (Unaudited)

| (\$000s)   | Total operating revenues | Total operating<br>expenses | Depreciation | Total non-operating<br>revenues, (net) | Change in<br>Net Position |
|------------|--------------------------|-----------------------------|--------------|----------------------------------------|---------------------------|
| Prior Year | \$ 266,079               | \$ 169,123                  | \$ 105,532   | \$ 34,608                              | \$ 26,032                 |
| Budget     | 286,883                  | 179,997                     | 124,329      | 36,477                                 | 19,034                    |
| Actual     | 293,934                  | 177,219                     | 124,329      | 51,247                                 | 43,633                    |
| Variance   | \$ 7,051                 | \$ 2,778                    | \$0          | \$ 14,768                              | \$ 24,599                 |