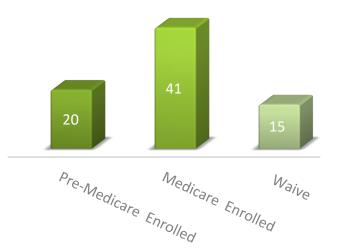

y of September, 2019, by the following vote:

AYES: Board Members:

- NOES: Board Members:
- ABSENT: Board Members:

ATTEST:

TONY R. RUSSELL DIRECTOR, BOARD SERVICES / AUTHORITY CLERK

APPROVED AS TO FORM:

AMY GONZALEZ GENERAL COUNSEL

### ITEM 8



# Renewal of the Health & Welfare Benefits Program for 2020

**Presented by:** 

Kurt Gering | Director | Talent, Culture & Capability Heather Hill | Associate Director | Willis Towers Watson

Authority Board Meeting September 5, 2019

# Agenda

- Program Summary
- Renewal Analysis Active & Budgeted Employees
- Renewal Analysis Retirees
- Renewal Analysis Combined Elements
- Efficiency & Budget Considerations



# **Program Summary**



# Medical Plan Enrollment

### Active & Budgeted Employees (448)



### Pre & Post Medicare Retirees (76)



# **Executive Summary**

|                                                                      | Current<br>(2019) | Initial Renewal<br>(2020) | %     | NEGOTIATED RENEWAL | %    |
|----------------------------------------------------------------------|-------------------|---------------------------|-------|--------------------|------|
| Medical (with HSA Fund)                                              | \$6,261,296       | \$7,036,458               | 12.4% | \$6,719,248        | 7.3% |
| Medical - Medicare Retiree                                           | \$304,074         | \$322,315                 | 6.0%  | \$310,275          | 2.0% |
| Dental                                                               | \$487,921         | \$487,921                 | 0.0%  | \$487,921