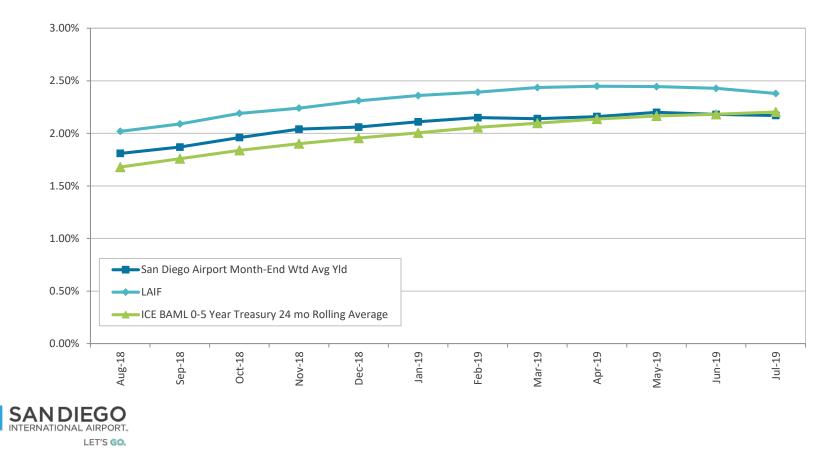

| 21.9%             | Fund LGIP Paper<br>0% 13% 9%  |
| TOTAL             | 565,692,205           | 100.0%            | 529,738,866           | 100.0%            |                               |



## **Quality & Maturity Distribution**

July 31, 2019

July 31, 2019



#### 45.0% 40.0% 35.0% 30.0% 25.0% 20.0% 15.0% 10.0% 5.0% 0.0% 0 - 3 3 - 12 1 - 2 Years 2 - 3 Years 3 - 4 Years Over 4 Months Months Years

#### Notes:

Security ratings are based on the highest rating provided by Moody's, S&P and Fitch and is presented using the S&P ratings scale.

(1) Includes investments that have split ratings between S&P, Moody's and Fitch.

#### Notes:

(1) The 0-3 category includes investments held in LAIF, CalTrust, and the San Diego County Investment Pool.



#### **Investment Performance**





# Section 2

#### **Bond Proceeds**

• Augurger cha

#### **Bond Proceeds**

#### Summary of 2010, 2013, 2014 & 2017 Bond Proceeds (1)

|                        |                                       | As of July 31, 2019<br>(in thousands)                      |                        |       |        |
|------------------------|---------------------------------------|------------------------------------------------------------|------------------------|-------|--------|
|                        | 2014 Special<br>Facility Revenue Bond | 2010, 2013 and<br>2017 General<br>Airport Revenue<br>Bonds | Total Bond<br>Proceeds | Yield | Rating |
| Project Fund           |                                       |                                                            |