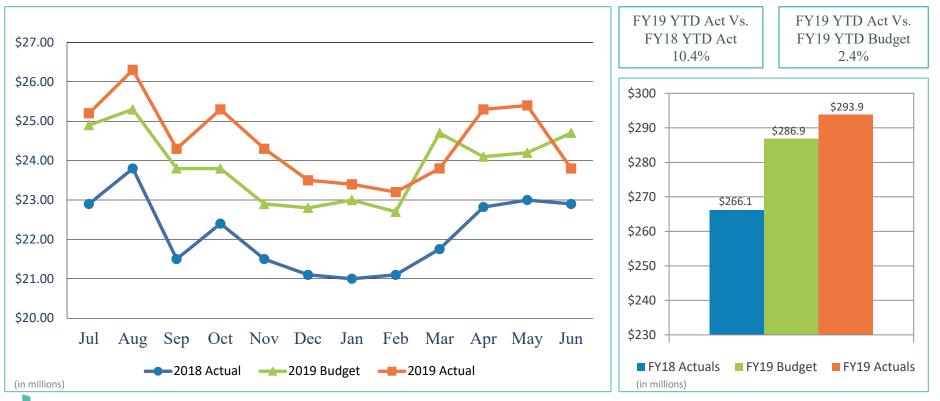

# **Operating Revenues** Fiscal Year Ended June 30, 2019 (Unaudited)

### Actual Operating Revenues by Percentage Concession 10% **Rental Car** 12% Aviation 46% Parking 16% Other 16%

| Aviation       | Concession                                                       | Rental Car                                                                                                                       | Parking                                                                                                                                                                                          | Other                                                                                                                                                                                                                                                            | Total Operating                                                                                                                                                                                                                                                                                                                  |  |  |
|----------------|------------------------------------------------------------------|----------------------------------------------------------------------------------------------------------------------------------|--------------------------------------------------------------------------------------------------------------------------------------------------------------------------------------------------|------------------------------------------------------------------------------------------------------------------------------------------------------------------------------------------------------------------------------------------------------------------|----------------------------------------------------------------------------------------------------------------------------------------------------------------------------------------------------------------------------------------------------------------------------------------------------------------------------------|--|--|
| <u>Revenue</u> | <u>Revenue</u>                                                   | <u>Revenue</u>                                                                                                                   | <u>Revenue</u>                                                                                                                                                                                   | <u>Revenue</u>                                                                                                                                                                                                                                                   | Revenue                                                                                                                                                                                                                                                                                                                          |  |  |
| \$ 123,157     | \$ 28,363                                                        | \$ 31,464                                                                                                                        | \$ 43,519                                                                                                                                                                                        | \$ 39,576                                                                                                                                                                                                                                                        | \$ 266,079                                                                                                                                                                                                                                                                                                                       |  |  |
| 138,180        | 27,935                                                           | 30,651                                                                                                                           | 45,956                                                                                                                                                                                           | 44,161                                                                                                                                                                                                                                                           | 286,883                                                                                                                                                                                                                                                                                                                          |  |  |
| 134,608        | 30,102                                                           | 34,305                                                                                                                           | 46,585                                                                                                                                                                                           | 48,334                                                                                                                                                                                                                                                           | 293,934                                                                                                                                                                                                                                                                                                                          |  |  |
| \$ (3,572)     | \$ 2,167                                                         | \$ 3,654                                                                                                                         | \$ 629                                                                                                                                                                                           | \$ 4,173                                                                                                                                                                                                                                                         | \$ 7,051                                                                                                                                                                                                                                                                                                                         |  |  |
|                | Revenue           \$ 123,157           138,180           134,608 | Revenue         Revenue           \$ 123,157         \$ 28,363           138,180         27,935           134,608         30,102 | Revenue         Revenue         Revenue           \$ 123,157         \$ 28,363         \$ 31,464           138,180         27,935         30,651           134,608         30,102         34,305 | Revenue         Revenue         Revenue         Revenue           \$ 123,157         \$ 28,363         \$ 31,464         \$ 43,519           138,180         27,935         30,651         45,956           134,608         30,102         34,305         46,585 | Revenue         Revenue         Revenue         Revenue         Revenue           \$ 123,157         \$ 28,363         \$ 31,464         \$ 43,519         \$ 39,576           138,180         27,935         30,651         45,956         44,161           134,608         30,102         34,305         46,585         48,334 |  |  |

### Fiscal Year Ended June 30, 2019 (Unaudited)

| (\$000s)   | Total operating revenues | Total operating<br>expenses | Depreciation | Total non-operating<br>revenues, (net) | Change in<br>Net Position |
|------------|--------------------------|-----------------------------|--------------|----------------------------------------|---------------------------|
| Prior Year | \$ 266,079               | \$ 169,123                  | \$ 105,532   | \$ 34,608                              | \$ 26,032                 |
| Budget     | 286,883                  | 179,997                     | 124,329      | 36,477                                 | 19,034                    |
| Actual     | 293,934                  | 177,219                     | 124,329      | 51,247                                 | 43,633                    |
| Variance   | \$ 7,051                 | \$ 2,778                    | \$0          | \$ 14,768                              | \$ 24,599                 |