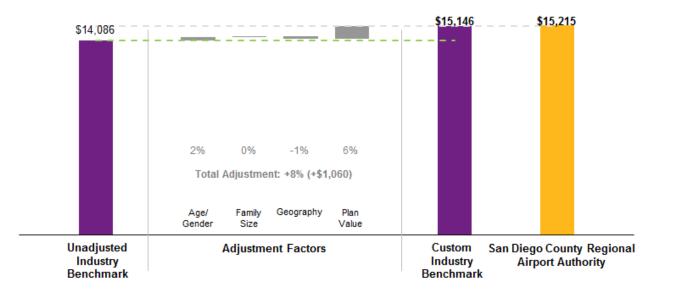

ed Retiree Premium | \$912                                |
| \$ Difference from Current | \$0                                  |

# 5 Year Review % Health Benefit Renewal Increase vs. Trend



5.5% average Authority medical increase



Authority Renewal (Active & Retirees)

PWC Medical Trend

Source: U.S. Medical trend data provided by PWC Health Research Institute

# Total Cost per Covered Employee per Year (Unadjusted)

#### Medical Cost Benchmarks Total Cost per Covered Employee per Year (unadjusted)





Your actual costs are 14% above the benchmark average, 8% above average for your industry.

# **Industry Efficiency**

#### Medical Cost Benchmarks Industry Efficiency



After adjustments, how efficient is your total plan compared to the Government/Public Sector/Education industry?





Your total program is about as efficient as your industry.

# **Authority Budget Summary**

#### Authority Paid Premium Costs: Active and Budgeted Employee Only

| Description                                                                                        | Current<br>CY 2019 | Recommended Renewal<br>CY 2020 | % Change | % Change CY Budgeted 2020 Costs |            | % Difference Between<br>Recommended and<br>Budgeted |
|----------------------------------------------------------------------------------------------------|--------------------|--------------------------------|----------|---------------------------------|------------|-----------------------------------------------------|
| Medical <sup>1</sup><br>Includes HSA Fund (\$750/\$1500)<br>Includes vacant positions <sup>2</