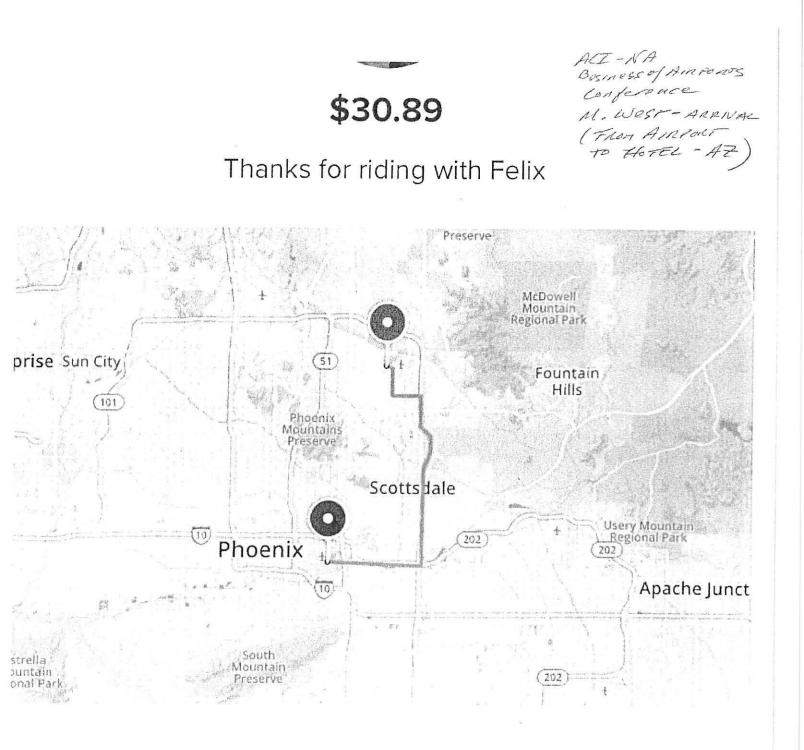

#### • SCAG AVIATION TASK FORCE: None.

**CHAIR'S REPORT:** Chairman Boling reported that on July 2, the Authority held a press conference and luncheon to announce the new Airport Operating Lease Agreement (AOLA). She reported that the AOLA is a huge step forward as work continues with our regional partners on potential transportation and transit connection improvements to the airport. She also reported that on June 10-12, she attended the 2019 ACI-NA Business of Airports Conference along with Board Member's Schumacher and West as well as President/CEO, Kimberly J. Becker. She reported that the conference focused on helping airports and stakeholders better understand the evolving airport business model, with sessions covering various topics: concessions management, financial management, workforce planning, and new trends in aeronautical and non-aeronautical revenue. She also reported that during the close of the Conference, the Authority's Chief Financial Officer, Scott Brickner, was named ACI-NA's 2019 Finance Professional of the Year for Large Airports.