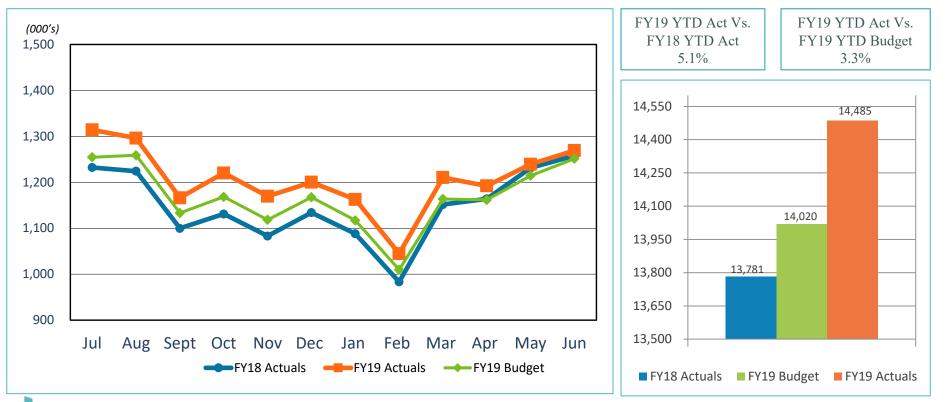

# **Operating Revenues** Fiscal Year Ended June 30, 2019 (Unaudited)

### Actual Operating Revenues by Percentage Concession 10% **Rental Car** 12% Aviation 46% Parking 16% Other 16%

| Aviation       | Concession                                                       | Rental Car                                                                                                                       | Parking                                                                                                                                                                                          | Other                                                                                                                                                                                                                                                            | Total Operating                                                                                                                                                                                                                                                                                                                  |  |  |
|----------------|------------------------------------------------------------------|----------------------------------------------------------------------------------------------------------------------------------|--------------------------------------------------------------------------------------------------------------------------------------------------------------------------------------------------|------------------------------------------------------------------------------------------------------------------------------------------------------------------------------------------------------------------------------------------------------------------|----------------------------------------------------------------------------------------------------------------------------------------------------------------------------------------------------------------------------------------------------------------------------------------------------------------------------------|--|--|
| <u>Revenue</u> | <u>Revenue</u>                                                   | <u>Revenue</u>                                                                                                                   | <u>Revenue</u>                                                                                                                                                                                   | <u>Revenue</u>                                                                                                                                                                                                                                                   | Revenue                                                                                                                                                                                                                                                                                                                          |  |  |
| \$ 123,157     | \$ 28,363                                                        | \$ 31,464                                                                                                                        | \$ 43,519                                                                                                                                                                                        | \$ 39,576                                                                                                                                                                                                                                                        | \$ 266,079                                                                                                                                                                                                                                                                                                                       |  |  |
| 138,180        | 27,935                                                           | 30,651                                                                                                                           | 45,956                                                                                                                                                                                           | 44,161                                                                                                                                                                                                                                                           | 286,883                                                                                                                                                                                                                                                                                                                          |  |  |
| 134,608        | 30,102                                                           | 34,305                                                                                                                           | 46,585                                                                                                                                                                                           | 48,334                                                                                                                                                                                                                                                           | 293,934                                                                                                                                                                                                                                                                                                                          |  |  |
| \$ (3,572)     | \$ 2,167                                                         | \$ 3,654                                                                                                                         | \$ 629                                                                                                                                                                                           | \$ 4,173                                                                                                                                                                                                                                                         | \$ 7,051                                                                                                                                                                                                                                                                                                                         |  |  |
|                | Revenue           \$ 123,157           138,180           134,608 | Revenue         Revenue           \$ 123,157         \$ 28,363           138,180         27,935           134,608         30,102 | Revenue         Revenue         Revenue           \$ 123,157         \$ 28,363         \$ 31,464           138,180         27,935         30,651           134,608         30,102         34,305 | Revenue         Revenue         Revenue         Revenue           \$ 123,157         \$ 28,363         \$ 31,464         \$ 43,519           138,180         27,935         30,651         45,956           134,608         30,102         34,305         46,585 | Revenue         Revenue         Revenue         Revenue         Revenue           \$ 123,157         \$ 28,363         \$ 31,464         \$ 43,519         \$ 39,576           138,180         27,935         30,651         45,956         44,161           134,608         30,102         34,305         46,585         48,334 |  |  |