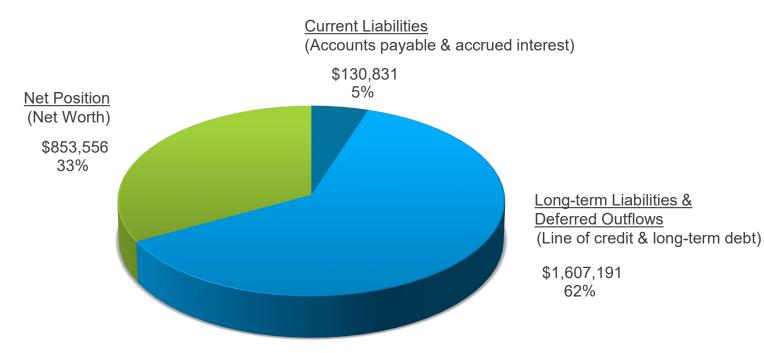

### Statement of Net Position as of June 30, 2019 (Unaudited) Assets (000's) Total: \$2,591,578

### Statement of Net Position as of June 30, 2019 (unaudited) Liabilities & Net Position (000's) Total: \$2,591,578