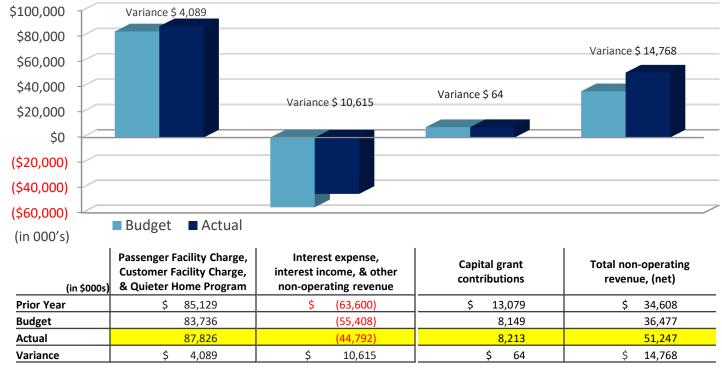

# Non-operating Revenue & Expenses

Fiscal Year Ended June 30, 2019 (Unaudited)

### Fiscal Year Ended June 30, 2019 (Unaudited)

| (\$000s)   | Total operating revenues | Total operating<br>expenses | Depreciation | Total non-operating<br>revenues, (net) | Change in<br>Net Position |
|------------|--------------------------|-----------------------------|--------------|----------------------------------------|---------------------------|
| Prior Year | \$ 266,079               | \$ 169,123                  | \$ 105,532   | \$ 34,608                              | \$ 26,032                 |
| Budget     | 286,883                  | 179,997                     | 124,329      | 36,477                                 | 19,034                    |
| Actual     | 293,934                  | 177,219                     | 124,329      | 51,247                                 | 43,633                    |
| Variance   | \$ 7,051                 | \$ 2,778                    | \$0          | \$ 14,768                              | \$ 24,599                 |