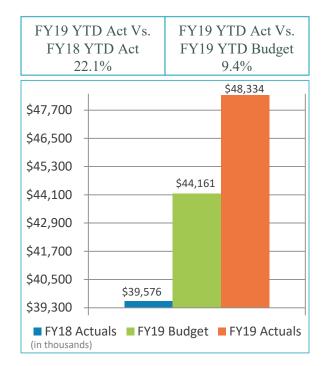

### Actual Operating Revenues by Percentage Concession 10% **Rental Car** 12% Aviation 46% Parking 16% Other 16%

| Aviation       | Concession                                                       | Rental Car                                                                                                                       | Parking                                                                                                                                                                                          | Other                                                                                                                                                                                                                                                            | Total Operating                                                                                                                                                                                                                                                                                                                  |  |  |
|----------------|------------------------------------------------------------------|----------------------------------------------------------------------------------------------------------------------------------|--------------------------------------------------------------------------------------------------------------------------------------------------------------------------------------------------|------------------------------------------------------------------------------------------------------------------------------------------------------------------------------------------------------------------------------------------------------------------|----------------------------------------------------------------------------------------------------------------------------------------------------------------------------------------------------------------------------------------------------------------------------------------------------------------------------------|--|--|
| <u>Revenue</u> | <u>Revenue</u>                                                   | <u>Revenue</u>                                                                                                                   | <u>Revenue</u>                                                                                                                                                                                   | <u>Revenue</u>                                                                                                                                                                                                                                                   | Revenue                                                                                                                                                                                                                                                                                                                          |  |  |
| \$ 123,157     | \$ 28,363                                                        | \$ 31,464                                                                                                                        | \$ 43,519                                                                                                                                                                                        | \$ 39,576                                                                                                                                                                                                                                                        | \$ 266,079                                                                                                                                                                                                                                                                                                                       |  |  |
| 138,180        | 27,935                                                           | 30,651                                                                                                                           | 45,956                                                                                                                                                                                           | 44,161                                                                                                                                                                                                                                                           | 286,883                                                                                                                                                                                                                                                                                                                          |  |  |
| 134,608        | 30,102                                                           | 34,305                                                                                                                           | 46,585                                                                                                                                                                                           | 48,334                                                                                                                                                                                                                                                           | 293,934                                                                                                                                                                                                                                                                                                                          |  |  |
| \$ (3,572)     | \$ 2,167                                                         | \$ 3,654                                                                                                                         | \$ 629                                                                                                                                                                                           | \$ 4,173                                                                                                                                                                                                                                                         | \$ 7,051                                                                                                                                                                                                                                                                                                                         |  |  |
|                | Revenue           \$ 123,157           138,180           134,608 | Revenue         Revenue           \$ 123,157         \$ 28,363           138,180         27,935           134,608         30,102 | Revenue         Revenue         Revenue           \$ 123,157         \$ 28,363         \$ 31,464           138,180         27,935         30,651           134,608         30,102         34,305 | Revenue         Revenue         Revenue         Revenue           \$ 123,157         \$ 28,363         \$ 31,464         \$ 43,519           138,180         27,935         30,651         45,956           134,608         30,102         34,305         46,585 | Revenue         Revenue         Revenue         Revenue         Revenue           \$ 123,157         \$ 28,363         \$ 31,464         \$ 43,519         \$ 39,576           138,180         27,935         30,651         45,956         44,161           134,608         30,102         34,305         46,585         48,334 |  |  |