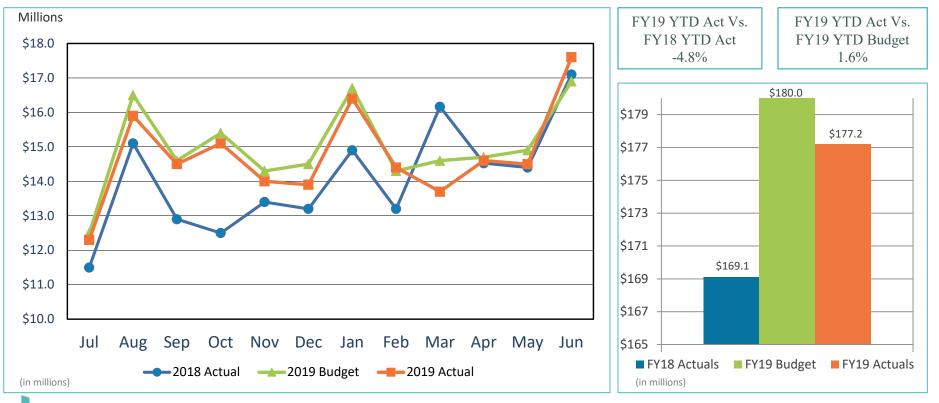

# **Operating Expenses** Fiscal Year Ended June 30, 2019 (Unaudited)

#### Actual Operating Expenses by percentage

|               | ( in \$000s) | Salaries &<br>Benefits | Contra | act Services | -  | afety &<br>Security | Utilities &<br>aintenance | Spa | ce Rental | -  | urance &<br>Other | <br>oloyee &<br>ness Dev. | 1  | Operating<br>penses |
|---------------|--------------|------------------------|--------|--------------|----|---------------------|---------------------------|-----|-----------|----|-------------------|---------------------------|----|---------------------|
|               | Prior Year   | \$<br>47,866           | \$     | 45,249       | \$ | 30,733              | \$<br>25,113              | \$  | 10,190    | \$ | 5,476             | \$<br>4,494               | \$ | 169,123             |
|               | Budget       | 49,241                 |        | 49,764       |    | 33,144              | 27,145                    |     | 10,191    |    | 6,307             | 4,205                     |    | 179,997             |
| DIEGO         | Actual       | 49,578                 |        | 49,903       |    | 31,397              | 26,630                    |     | 10,191    |    | 5,845             | 3,675                     |    | 177,219             |
| ONAL AIRPORT. | Variance     | \$<br>(337)            | \$     | (139)        | \$ | 1,747               | \$ 515                    | \$  | 0         | \$ | 462               | \$<br>530                 | \$ | 2,778               |
| LET'S GO.     |              |                        |        |              |    |                     |                           |     |           |    |                   |                           |    |                     |

### Fiscal Year Ended June 30, 2019 (Unaudited)

| (\$000s)   | Total operating revenues | Total operating<br>expenses | Depreciation | Total non-operating<br>revenues, (net) | Change in<br>Net Position |
|------------|--------------------------|-----------------------------|--------------|----------------------------------------|---------------------------|
| Prior Year | \$ 266,079               | \$ 169,123                  | \$ 105,532   | \$ 34,608                              | \$ 26,032                 |
| Budget     | 286,883                  | 179,997                     | 124,329      | 36,477                                 | 19,034                    |
| Actual     | 293,934                  | 177,219                     | 124,329      | 51,247                                 | 43,633                    |
| Variance   | \$ 7,051                 | \$ 2,778                    | \$0          | \$ 14,768                              | \$ 24,599                 |