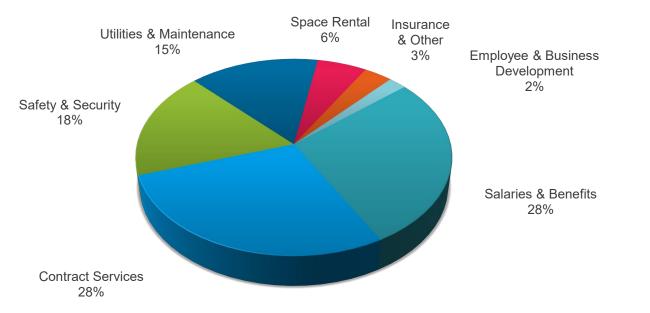

# **Operating Expenses** Fiscal Year Ended June 30, 2019 (Unaudited)

#### Actual Operating Expenses by percentage

|               | ( in \$000s) | Salaries &<br>Benefits | Contra | act Services | -  | afety &<br>Security | Utilities &<br>aintenance | Spa | ce Rental | -  | urance &<br>Other | <br>oloyee &<br>ness Dev. | 1  | Operating<br>penses |
|---------------|--------------|------------------------|--------|--------------|----|---------------------|---------------------------|-----|-----------|----|-------------------|---------------------------|----|---------------------|
|               | Prior Year   | \$<br>47,866           | \$     | 45,249       | \$ | 30,733              | \$<br>25,113              | \$  | 10,190    | \$ | 5,476             | \$<br>4,494               | \$ | 169,123             |
|               | Budget       | 49,241                 |        | 49,764       |    | 33,144              | 27,145                    |     | 10,191    |    | 6,307             | 4,205                     |    | 179,997             |
| DIEGO         | Actual       | 49,578                 |        | 49,903       |    | 31,397              | 26,630                    |     | 10,191    |    | 5,845             | 3,675                     |    | 177,219             |
| ONAL AIRPORT. | Variance     | \$<br>(337)            | \$     | (139)        | \$ | 1,747               | \$ 515                    | \$  | 0         | \$ | 462               | \$<br>530                 | \$ | 2,778               |
| LET'S GO.     |              |                        |        |              |    |                     |                           |     |           |    |                   |                           |    |                     |