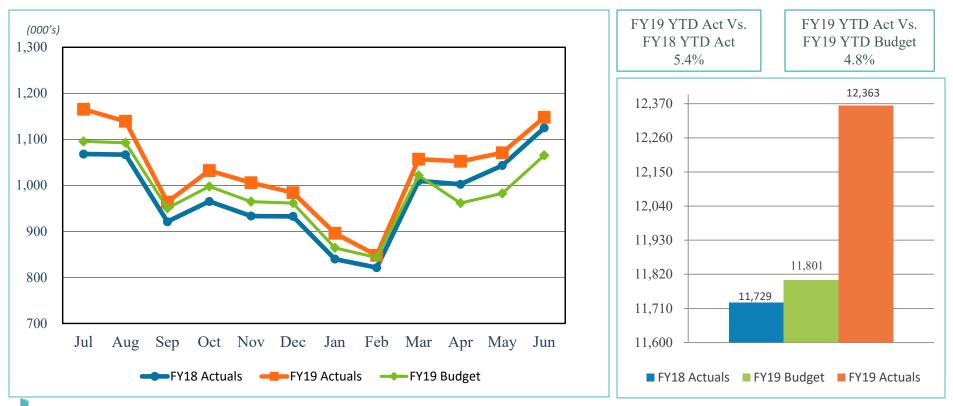

|
| Scott M. Brickner, Chief Financial Officer                                                   |
| Accept the Unaudited Financial Statements for the Fiscal Years Ended June 30, 2019 and 2018: |
|                                                                                              |

Attached is the Authority's Unaudited Financial Statements for the Fiscal Years Ended June 30, 2019 and 2018 that was presented to the Finance Committee on August 26, 2019.



**ITEM 9** 



## Review of the Unaudited Financial Statements for the Fiscal Years Ended June 30, 2019 and 2018

# SANDIEGO

LET'S GO.

Chief Financial Officer Kathy Kiefer Senior Director, Finance, Accounting, & Airline Relations

August 26, 2019

Presented by:

Scott Brickner

### Enplanements





### Gross Landing Weight Units (000 lbs)





### **Operating Revenue** (Unaudited)



LET'S GO.

### Operating Revenue (Unaudited)

### Parking Revenue



LET'S GO.

#### Other



### Total Operating Revenue (Unaudited)





## Operating Revenues for the Fiscal Year Ended June 30, 2019 (Unaudited)

| (In thousands)           | <br>Budget    | <br>Actual    | Fa | ariance<br>vorable<br>avorable) | %<br>Change | Prior<br>Year |
|--------------------------|---------------|---------------|----|---------------------------------|-------------|---------------|
| Aviation                 | \$<br>138,180 | \$<br>134,608 | \$ | (3,572)                         | (3)%        | \$ 123,157    |
| Terminal concessions     | 27,935        | 30,102        |    | 2,167                           | 8%