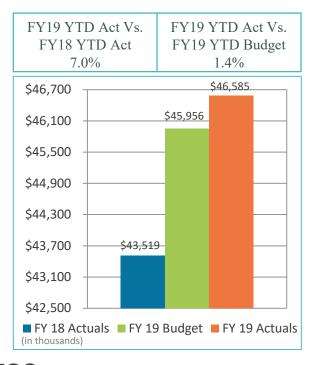

### Actual Operating Revenues by Percentage Concession 10% **Rental Car** 12% Aviation 46% Parking 16% Other 16%

| Aviation       | Concession                                                       | Rental Car                                                                                                                       | Parking                                                                                                                                                                                          | Other                                                                                                                                                                                                                                                            | Total Operating                                                                                                                                                                                                                                                                                                                  |  |  |
|----------------|------------------------------------------------------------------|----------------------------------------------------------------------------------------------------------------------------------|--------------------------------------------------------------------------------------------------------------------------------------------------------------------------------------------------|------------------------------------------------------------------------------------------------------------------------------------------------------------------------------------------------------------------------------------------------------------------|----------------------------------------------------------------------------------------------------------------------------------------------------------------------------------------------------------------------------------------------------------------------------------------------------------------------------------|--|--|
| <u>Revenue</u> | <u>Revenue</u>                                                   | <u>Revenue</u>                                                                                                                   | <u>Revenue</u>                                                                                                                                                                                   | <u>Revenue</u>                                                                                                                                                                                                                                                   | Revenue                                                                                                                                                                                                                                                                                                                          |  |  |
| \$ 123,157     | \$ 28,363                                                        | \$ 31,464                                                                                                                        | \$ 43,519                                                                                                                                                                                        | \$ 39,576                                                                                                                                                                                                                                                        | \$ 266,079                                                                                                                                                                                                                                                                                                                       |  |  |
| 138,180        | 27,935                                                           | 30,651                                                                                                                           | 45,956                                                                                                                                                                                           | 44,161                                                                                                                                                                                                                                                           | 286,883                                                                                                                                                                                                                                                                                                                          |  |  |
| 134,608        | 30,102                                                           | 34,305                                                                                                                           | 46,585                                                                                                                                                                                           | 48,334                                                                                                                                                                                                                                                           | 293,934                                                                                                                                                                                                                                                                                                                          |  |  |
| \$ (3,572)     | \$ 2,167                                                         | \$ 3,654                                                                                                                         | \$ 629                                                                                                                                                                                           | \$ 4,173                                                                                                                                                                                                                                                         | \$ 7,051                                                                                                                                                                                                                                                                                                                         |  |  |
|                | Revenue           \$ 123,157           138,180           134,608 | Revenue         Revenue           \$ 123,157         \$ 28,363           138,180         27,935           134,608         30,102 | Revenue         Revenue         Revenue           \$ 123,157         \$ 28,363         \$ 31,464           138,180         27,935         30,651           134,608         30,102         34,305 | Revenue         Revenue         Revenue         Revenue           \$ 123,157         \$ 28,363         \$ 31,464         \$ 43,519           138,180         27,935         30,651         45,956           134,608         30,102         34,305         46,585 | Revenue         Revenue         Revenue         Revenue         Revenue           \$ 123,157         \$ 28,363         \$ 31,464         \$ 43,519         \$ 39,576           138,180         27,935         30,651         45,956         44,161           134,608         30,102         34,305         46,585         48,334 |  |  |