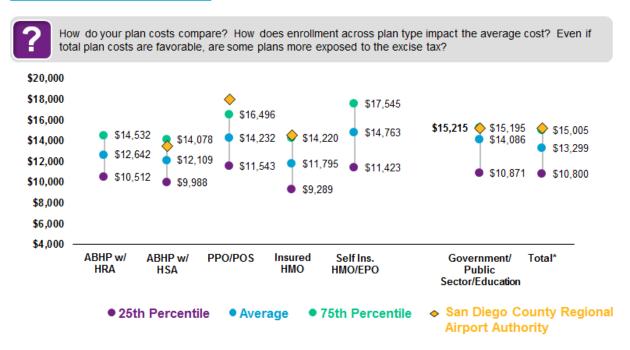

| \$2,523 | \$2,523 |
| \$ Difference from Current |         | \$0     |

Includes 76 retirees.

#### Medicare & Pre-Medicare Retirees

|                            | Health Advocate<br>Current / Renewal |
|----------------------------|--------------------------------------|
| Annualized Retiree Premium | \$912                                |
| \$ Difference from Current | \$0                                  |

# 5 Year Review % Health Benefit Renewal Increase vs. Trend



5.5% average Authority medical increase



Authority Renewal (Active & Retirees)

PWC Medical Trend

Source: U.S. Medical trend data provided by PWC Health Research Institute

# Total Cost per Covered Employee per Year (Unadjusted)

#### Medical Cost Benchmarks Total Cost per Covered Employee per Year (unadjusted)





Your actual costs are 14% above the benchmark average, 8% above average for your industry.

# **Industry Efficiency**

#### Medical Cost Benchmarks Industry Efficiency



After adjustments, how efficient is your total plan compared to the Government/Public Sector/Education industry?





Your total program is about as efficient as your industry.

# **Authority Budget Summary**

#### Authority Paid Premium Costs: Active and Budgeted Employee Only

| Description                                                                                        | Current<br>CY 2019 | Recommended Renewal<br>CY 2020 | % Change | % Change CY Budgeted 2020 Costs |            | % Difference Between<br>Recommended and<br>Budgeted |
|---------------------------------------------------------------------------