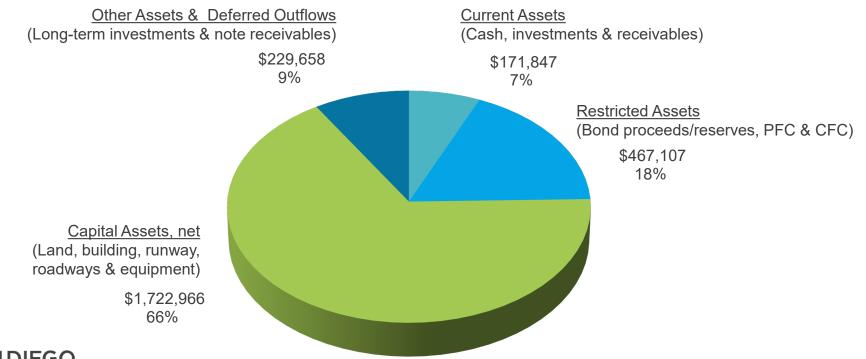

### Statement of Net Position as of June 30, 2019 (Unaudited) Assets (000's) Total: \$2,591,578