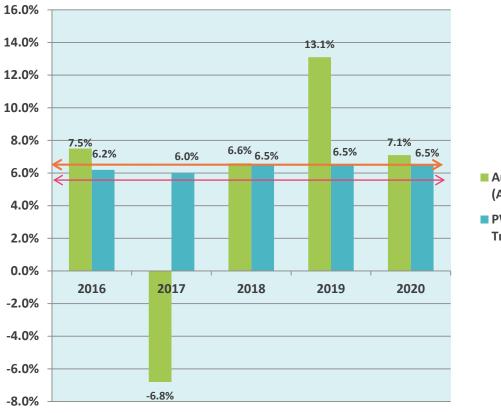

rrent           | \$0                                  |

#### Medicare & Pre-Medicare Retirees

|                            | Current | Renewal |
|----------------------------|---------|---------|
| Retiree Life/AD&D          |         |         |
| Annual Retiree Premium     | \$2,523 | \$2,523 |
| \$ Difference from Current |         | \$0     |

Includes 76 retirees.

#### Medicare & Pre-Medicare Retirees

|                            | Health Advocate<br>Current / Renewal |
|----------------------------|--------------------------------------|
| Annualized Retiree Premium | \$912                                |
| \$ Difference from Current | \$0                                  |

# 5 Year Review % Health Benefit Renewal Increase vs. Trend



5.5% average Authority medical increase



Authority Renewal (Active & Retirees)

PWC Medical Trend

Source: U.S. Medical trend data provided by PWC Health Research Institute

# Total Cost per Covered Employee per Year (Unadjusted)

#### Medical Cost Benchmarks Total Cost per Covered Employee per Year (unadjusted)





Your actual costs are 14% above the benchmark average, 8% above average for your industry.

# **Industry Efficiency**

#### Medical Cost Benchmarks Industry Efficiency



After adjustments, how efficient is your total plan compared to the Government/Public Sector/Education industry?





Your total program is about as efficient as your industry.

# **Authority Budget Summary**

#### Authority Paid Premium Costs: Active and Budgeted Employee Only

| Description