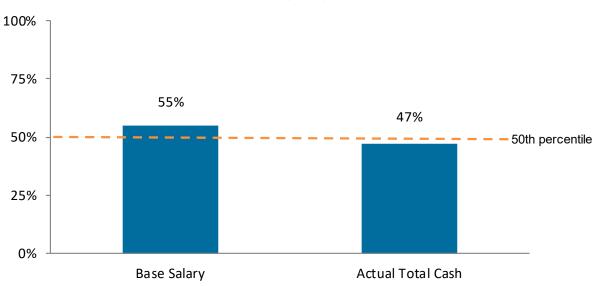

#### **NEW BUSINESS:**

11. PUBLIC EMPLOYEE COMPENSATION: DISCUSSION AND POSSIBLE ACTION CONCERNING THE COMPENSATION OF THE PRESIENT/CEO: Kurt Gering, Director, Talent, Culture, and Capability, provided a handout with the June 2019 Executive Compensation Benchmarking results provided by Marsh & McLennan Companies. He stated that the Authority engaged Marsh & McLennan Companies to conduct a compensation benchmark survey in association with the update to the Authority's Compensation Philosophy. He stated that the survey shows that the current salary for Kimberly J. Becker, President/CEO is out of alignment with the market benchmark and the Authority's Compensation Philosophy. He stated that to focus on internal equity and maintain market parity, there may be an opportunity to adjust the base salary of the President/CEO.