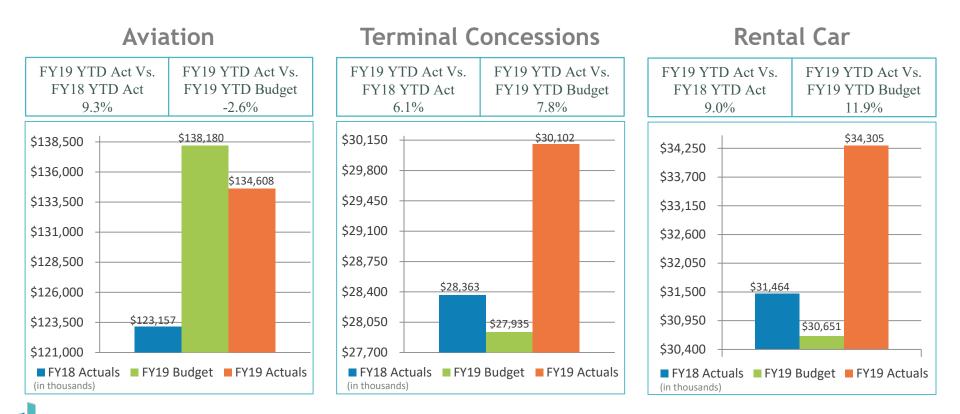

### Actual Operating Revenues by Percentage Concession 10% **Rental Car** 12% Aviation 46% Parking 16% Other 16%

| Aviation       | Concession                                                       | Rental Car                                                                                                                       | Parking                                                                                                                                                                                          | Other                                                                                                                                                                                                                                                            | Total Operating                                                                                                                                                                                                                                                                                                                  |  |  |
|----------------|------------------------------------------------------------------|----------------------------------------------------------------------------------------------------------------------------------|--------------------------------------------------------------------------------------------------------------------------------------------------------------------------------------------------|------------------------------------------------------------------------------------------------------------------------------------------------------------------------------------------------------------------------------------------------------------------|----------------------------------------------------------------------------------------------------------------------------------------------------------------------------------------------------------------------------------------------------------------------------------------------------------------------------------|--|--|
| <u>Revenue</u> | <u>Revenue</u>                                                   | <u>Revenue</u>                                                                                                                   | <u>Revenue</u>                                                                                                                                                                                   | <u>Revenue</u>                                                                                                                                                                                                                                                   | Revenue                                                                                                                                                                                                                                                                                                                          |  |  |
| \$ 123,157     | \$ 28,363                                                        | \$ 31,464                                                                                                                        | \$ 43,519                                                                                                                                                                                        | \$ 39,576                                                                                                                                                                                                                                                        | \$ 266,079                                                                                                                                                                                                                                                                                                                       |  |  |
| 138,180        | 27,935                                                           | 30,651                                                                                                                           | 45,956                                                                                                                                                                                           | 44,161                                                                                                                                                                                                                                                           | 286,883                                                                                                                                                                                                                                                                                                                          |  |  |
| 134,608        | 30,102                                                           | 34,305                                                                                                                           | 46,585                                                                                                                                                                                           | 48,334                                                                                                                                                                                                                                                           | 293,934                                                                                                                                                                                                                                                                                                                          |  |  |
| \$ (3,572)     | \$ 2,167                                                         | \$ 3,654                                                                                                                         | \$ 629                                                                                                                                                                                           | \$ 4,173                                                                                                                                                                                                                                                         | \$ 7,051                                                                                                                                                                                                                                                                                                                         |  |  |
|                | Revenue           \$ 123,157           138,180           134,608 | Revenue         Revenue           \$ 123,157         \$ 28,363           138,180         27,935           134,608         30,102 | Revenue         Revenue         Revenue           \$ 123,157         \$ 28,363         \$ 31,464           138,180         27,935         30,651           134,608         30,102         34,305 | Revenue         Revenue         Revenue         Revenue           \$ 123,157         \$ 28,363         \$ 31,464         \$ 43,519           138,180         27,935         30,651         45,956           134,608         30,102         34,305         46,585 | Revenue         Revenue         Revenue         Revenue         Revenue           \$ 123,157         \$ 28,363         \$ 31,464         \$ 43,519         \$ 39,576           138,180         27,935         30,651         45,956         44,161           134,608         30,102         34,305         46,585         48,334 |  |  |