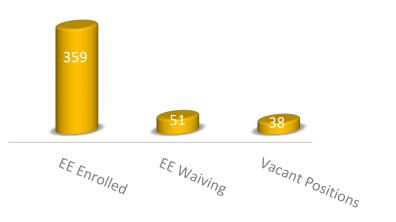

a regular meeting this 5<sup>th</sup> day of September, 2019, by the following vote:

AYES: Board Members:

- NOES: Board Members:
- ABSENT: Board Members:

ATTEST:

TONY R. RUSSELL DIRECTOR, BOARD SERVICES / AUTHORITY CLERK

APPROVED AS TO FORM:

AMY GONZALEZ GENERAL COUNSEL

### ITEM 8



# Renewal of the Health & Welfare Benefits Program for 2020

**Presented by:** 

Kurt Gering | Director | Talent, Culture & Capability Heather Hill | Associate Director | Willis Towers Watson

Authority Board Meeting September 5, 2019

# Agenda

- Program Summary
- Renewal Analysis Active & Budgeted Employees
- Renewal Analysis Retirees
- Renewal Analysis Combined Elements
- Efficiency & Budget Considerations



# **Program Summary**



# Medical Plan Enrollment

### Active & Budgeted Employees (448)



### Pre & Post Medicare Retirees (76)



# **Executive Summary**

|                                                                      | Current<br>(2019) | Initial Renewal<br>(2020) | %     | NEGOTIATED RENEWAL | %    |
|----------------------------------------------------------------------|-------------------|---------------------------|-------|--------------------|------|
| Medical (with HSA Fund)                                              | \$6,261,296       | \$7,036,458               | 12.4% | \$6,719,248        | 7.3% |
| Medical - Medicare Retiree                                           | \$304,074         | \$322,315                 | 6.0%  | \$310,275          | 2.0% |
| Dental                                                               | \$487,921         | \$487,921