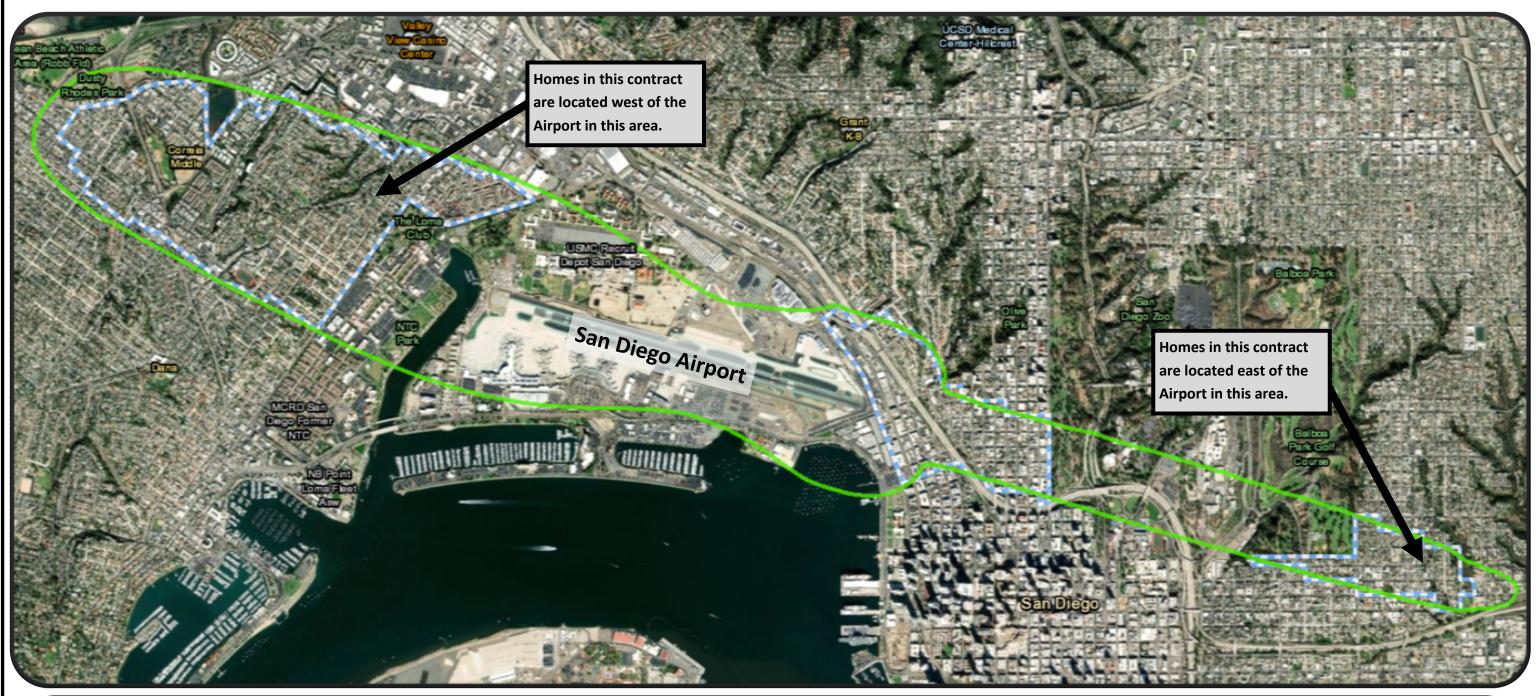

# CONTRACTS AND AGREEMENTS AND/OR AMENDMENTS TO CONTRACTS AND AGREEMENTS EXCEEDING \$1 MILLION

7. AWARD A CONTRACT TO S&L SPECIALTY CONSTRUCTION, INC. FOR QUIETER HOME PROGRAM PHASE 10, GROUP 2, PROJECT NO. 381002 SIXTY-THREE (63) NON-HISTORIC SINGLE-FAMILY AND MULTI-FAMILY UNITS ON THIRTY-THREE (33) RESIDENTIAL PROPERTIES LOCATED WEST OF THE AIRPORT: RECOMMENDATION: Adopt Resolution No. 2019-0064, awarding a contract to S&L Specialty Construction, Inc. in the amount of \$1,622,771 for Phase 10, Group 2, Project No. 381002, of the San Diego County Regional Airport Authority's Quieter Home Program.