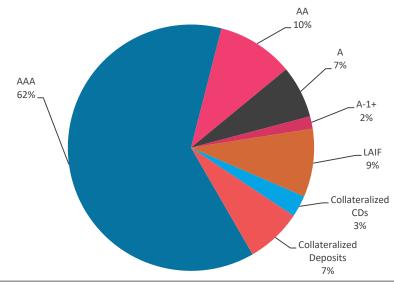

|
| Negotiable CD     | 18,966,618            | 3.3%              | 18,914,775            | 3.6%              | 2%<br>Collateralized CD<br>3% |
| Supranational     | 12,624,538            | 2.2%              | 12,687,291            | 2.4%              | Negotiable CD                 |
| US Corporate      | 75,075,579            | 13.3%             | 67,172,042            | 12.7%             | Money Market                  |
| US Treasury       | 118,022,435           | 20.8%             | 115,975,780           | 21.9%             | Fund LGIP Paper<br>0% 13% 9%  |
| TOTAL             | 565,692,205           | 100.0%            | 529,738,866           | 100.0%            |                               |



## **Quality & Maturity Distribution**

July 31, 2019

July 31, 2019



#### 45.0% 40.0% 35.0% 30.0% 25.0% 20.0% 15.0% 10.0% 5.0% 0.0% 0 - 3 3 - 12 1 - 2 Years 2 - 3 Years 3 - 4 Years Over 4 Months Months Years

#### Notes:

Security ratings are based on the highest rating provided by Moody's, S&P and Fitch and is presented using the S&P ratings scale.

(1) Includes investments that have split ratings between S&P, Moody's and Fitch.

#### Notes:

(1) The 0-3 category includes investments held in LAIF, CalTrust, and the San Diego County Investment Pool.



#### **Investment Performance**





# Section 2

#### **Bond Proceeds**

• Augurger cha

#### **Bond Proceeds**

#### Summary of 2010, 2013, 2014 & 2017 Bond Proceeds (1)

|                        |                                       | As of July 31, 2019<br>(in thousands)                      |