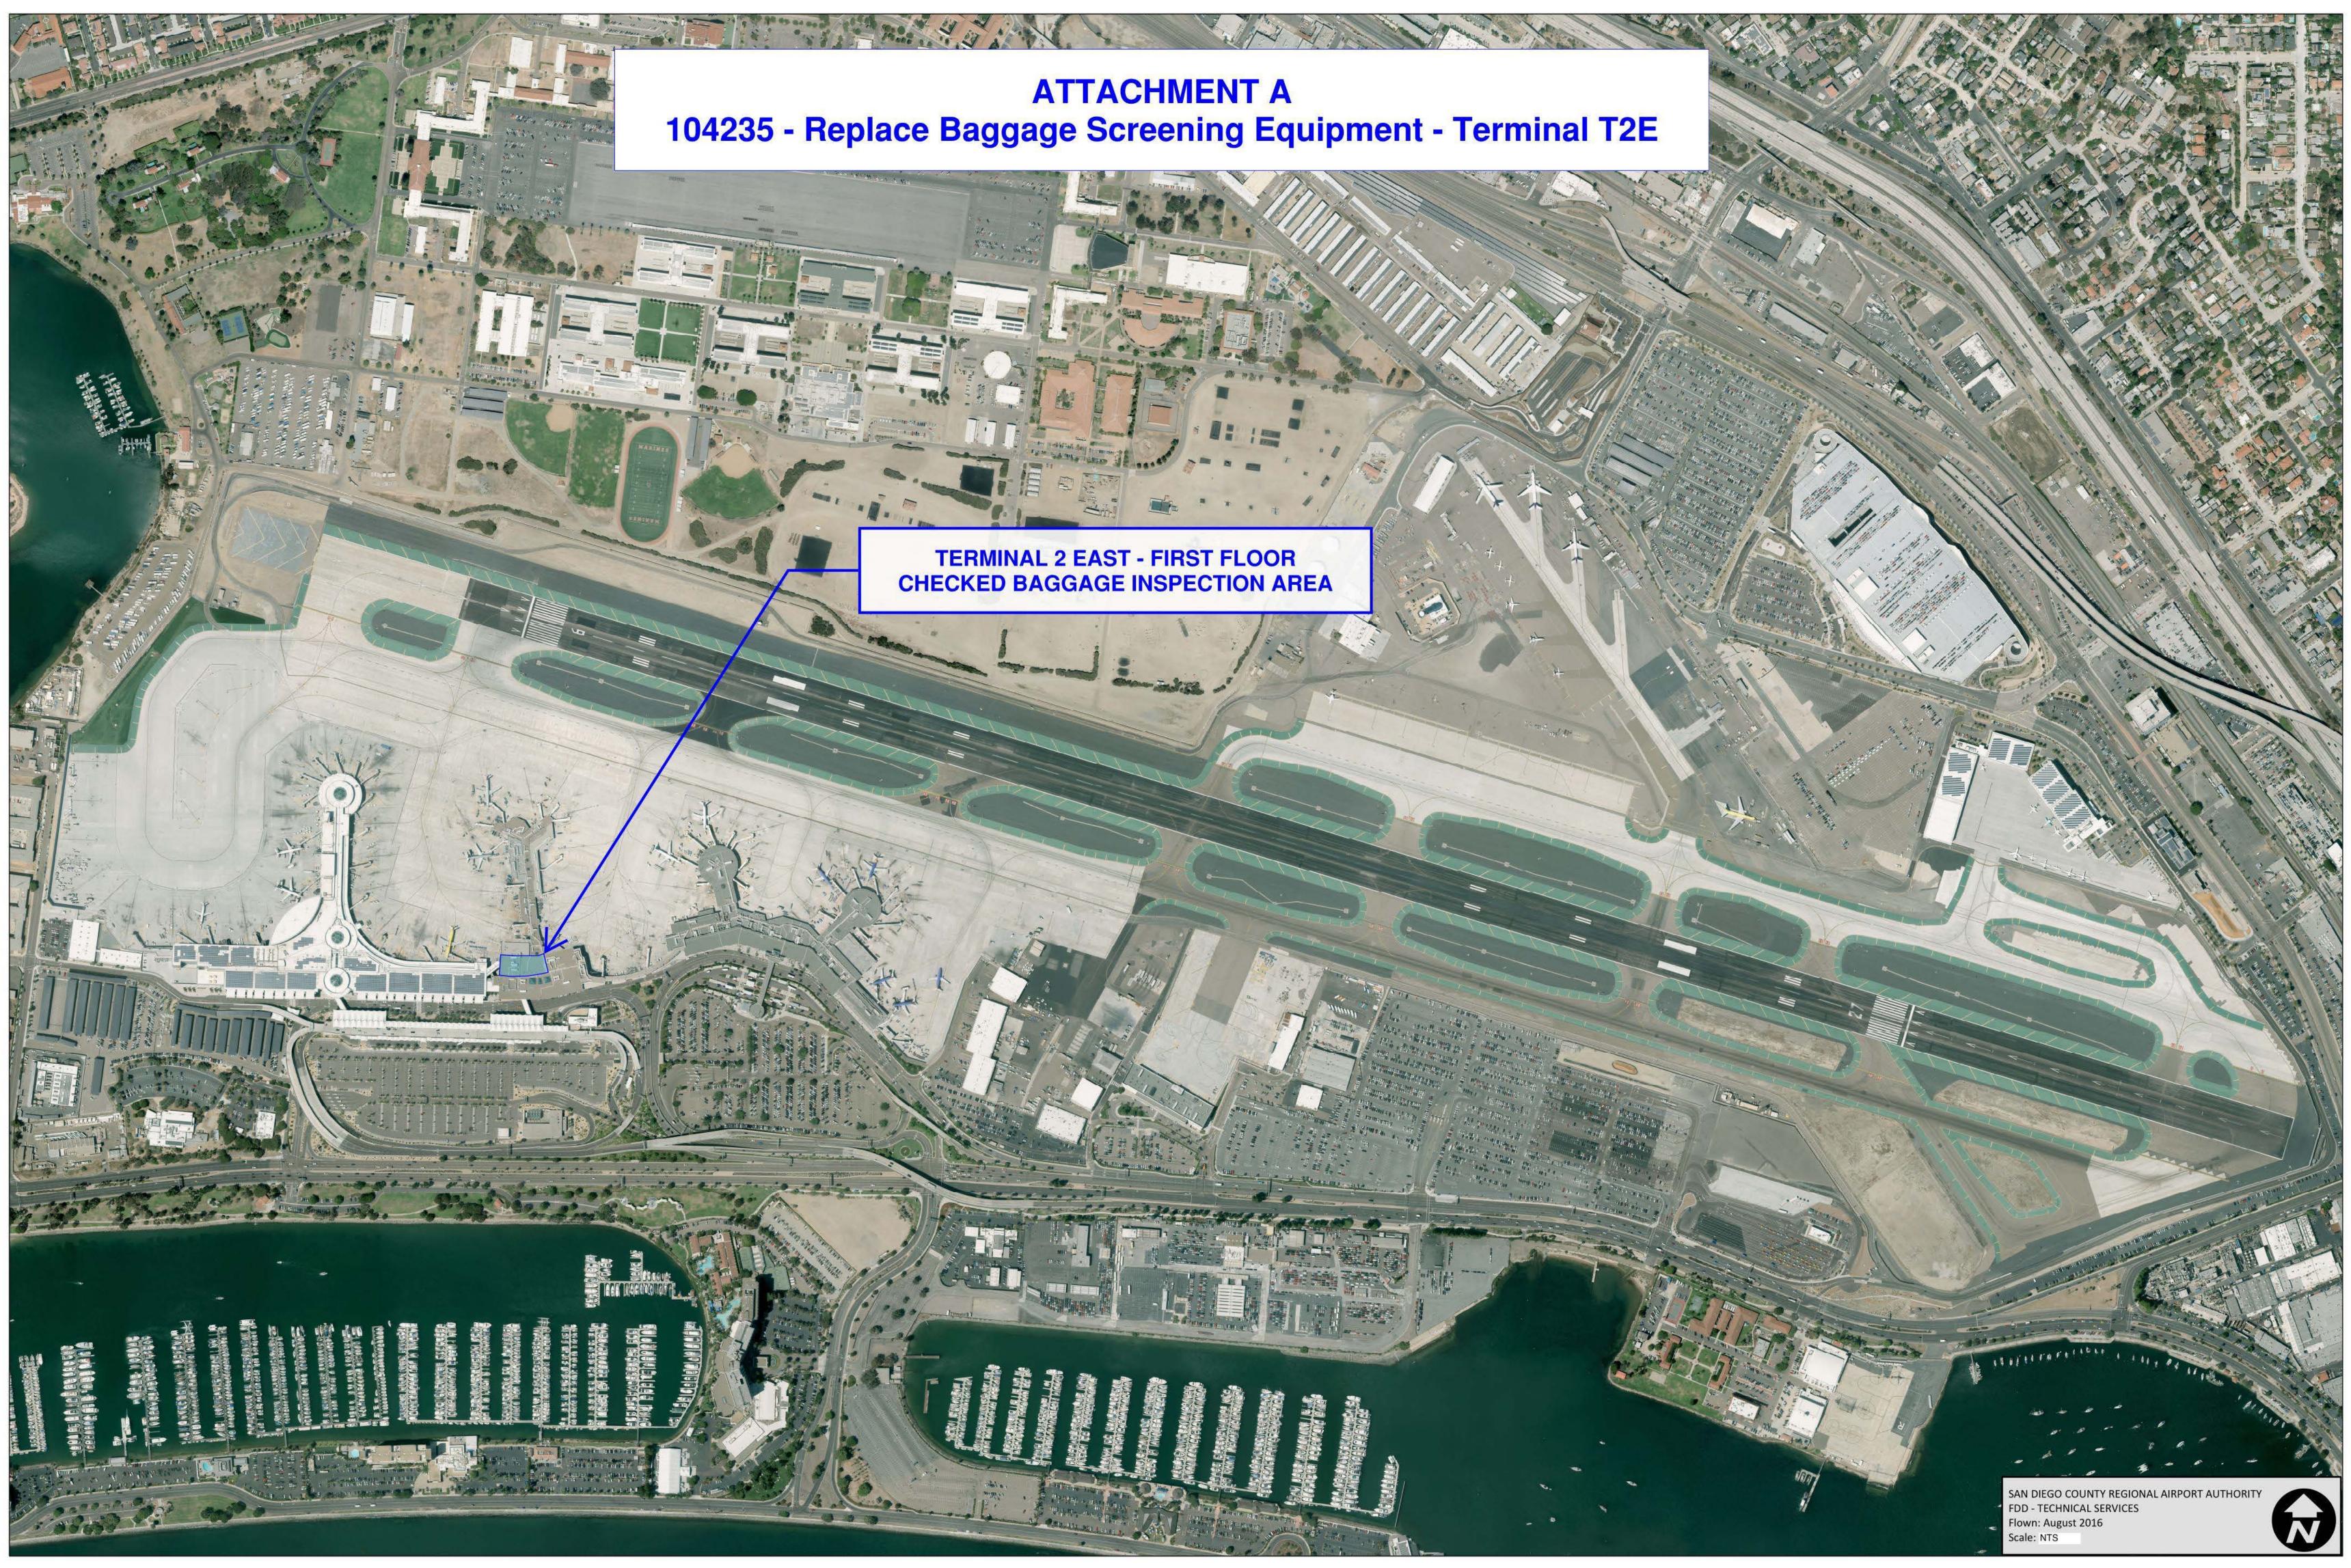

#### 17. AWARD A CONTRACT TO SIEMENS LOGISTICS, LLC FOR REPLACE BAGGAGE SCREENING EQUIPMENT – TERMINAL 2 EAST AT SAN DIEGO INTERNATIONAL AIRPORT:

The Board is requested to award a contract.

RECOMMENDATION: Adopt Resolution No. 2019-0083, awarding a contract to Siemens Logistics, LLC in the amount of \$7,360,860 for Project No. 104235, Replace Baggage Screening Equipment – Terminal 2 East at San Diego International Airport.