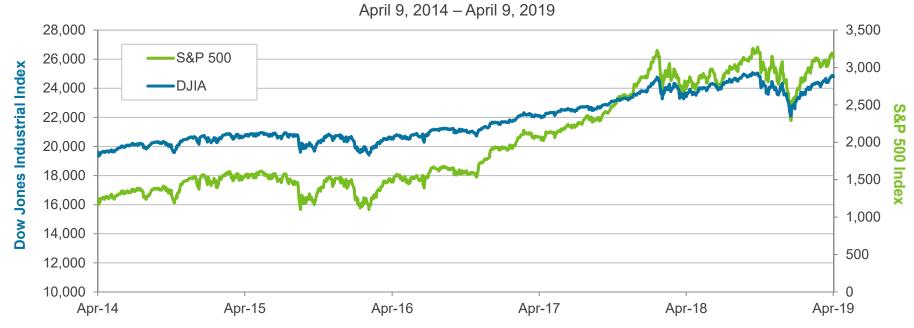

ettled at \$63.98 per barrel on April 9, above its one month average of \$60.52 and its one year average of \$63.01. Oil prices fell precipitously in the fourth quarter of 2018 due in part to dollar strength, concerns about slower-than-expected global demand, and rising supply. Prices have been steadily climbing higher this year.

# West Texas Intermediate Oil Price Per Barrel (WTI Spot)

April 9, 2014 – April 9, 2019



# **Jet Fuel Prices**

Jet fuel (U.S. Gulf Coast Spot) closed at \$1.956 per gallon on April 9, which was above its one month average of \$1.918 but below its one year average of \$2.016.



Source: Bloomberg.

# U.S. Equity Markets

Year-to-date, the DJIA and S&P 500 indices are up 12.1% and 14.8%, respectively.

# Dow Jones Industrial Average (DJIA) and S&P 500 Indices



Source: Bloomberg.

# **Treasury Yield History**

The yield on 5-year Treasuries is currently about 5 basis points below the yield on 2-year Treasuries. This portion of the yield curve has been inverted since December 2018. Notably, the yield on 5-year Treasuries is also currently below the yield on 3-month T-bills. We believe the current flatness of the curve reflects a high level of market participants' nervousness about the outlook for economic growth.





# **Treasury Yield History**

The Treasury yield curve has flattened with short-term rates higher and long-term rates lower on a year-over-year basis. Rate hikes by the Federal Reserve have put upward pressure on shorter-term rates, while slower global economic growth, subdued inflation expectations, and a flight to quality have pu