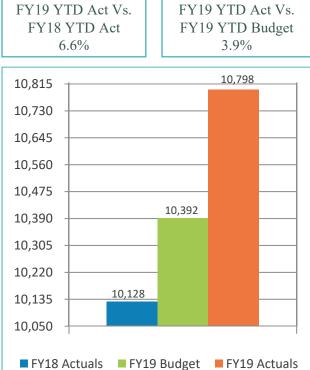

# 2. REVIEW OF THE UNAUDITED FINANCIAL STATEMENTS FOR THE EIGHT MONTHS ENDED FEBRUARY 28, 2019:

Kathy Kiefer, Senior Director, Finance and Asset Management, provided a presentation on the Review of the Unaudited Financial Statements for the Eight Months Ended February 28, 2019, that included Enplanements, Gross Landing Weight Units, Operating Revenue, Operating Expenses, Net Operating Income, Nonoperating Revenue & Expenses, and Statements of Net Position.