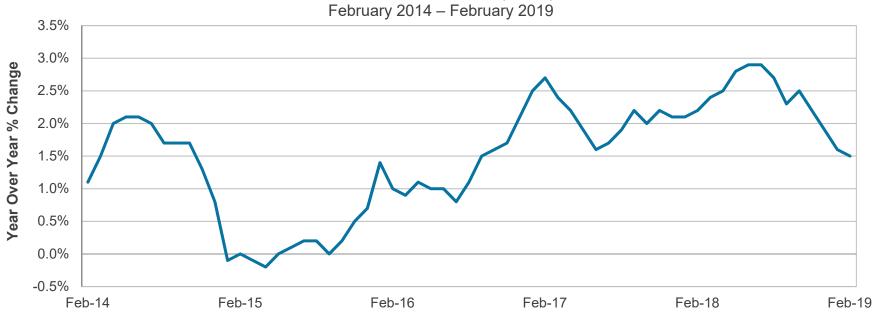

is expected to slow this year to 2.0%-2.5% from 2.9% last year, according to the consensus.



Source: Bloomberg.

2

# Initial Claims For Unemployment

For the week ending March 30, initial jobless claims fell by 10,000 to 202,000. The 4-week moving average fell by 4,000 to 213,500. Initial jobless claims reflect strong demand for labor and are consistent with a healthy labor market.

# **Initial Jobless Claims and 4-Week Moving Average**



Source: Bloomberg.

# **Consumer Price Index**

Inflationary pressures remain muted. The Consumer Price Index (CPI) was up just 1.5% year-over-year in February, versus up 1.6% year-over-year in January. Core CPI (CPI less food and energy) was up 2.1% year-over-year in February, versus up 2.2% year-over-year in January.

# Consumer Price Index (YoY%)



Source: Bloomberg.

# Personal Income and Spending

Personal income rose by just 0.2% in February, slightly below expectations, following a 0.1% decline in January. Consumer spending increased 0.1% in January, missing expectations of 0.3%. Consumer spending data for February remains delayed due to the government shutdown. Personal income and spending trends appear modest.

# Personal Income and Spending (MoM%)



# Consumer Confidence Index

The Consumer Confidence Index eased to 124.1 in March from a very strong level of 131.4 in February, missing expectations. Consumers were less upbeat about the labor market in the latest survey, potentially because of the weak headline non-farm payrolls report in February.

# **Consumer Confidence Index**

March 2014 - March 2019



Source: Bloomberg