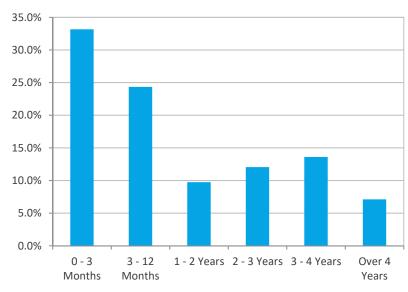

3. REVIEW OF THE AUTHORITY'S INVESTMENT REPORT AS OF MARCH 31, 2019:

Presented by: Geoff Bryant, Manager, Airport Finance

# 3. REVIEW OF THE AUTHORITY'S INVESTMENT REPORT AS OF FEBRUARY 28, 2019:

Geoff Bryant, Manager, Airport Finance, provided a presentation on the Authority's Investment Report as of February 28, 2019, that included Portfolio Characteristics, Sector Distribution, Quality & Maturity Distribution, Investment Performance, and Bond Proceeds.