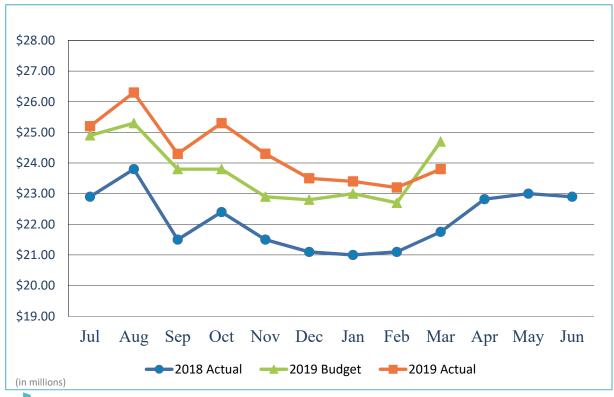

# 2. REVIEW OF THE UNAUDITED FINANCIAL STATEMENTS FOR THE EIGHT MONTHS ENDED FEBRUARY 28, 2019:

Kathy Kiefer, Senior Director, Finance and Asset Management, provided a presentation on the Review of the Unaudited Financial Statements for the Eight Months Ended February 28, 2019, that included Enplanements, Gross Landing Weight Units, Operating Revenue, Operating Expenses, Net Operating Income, Nonoperating Revenue & Expenses, and Statements of Net Position.