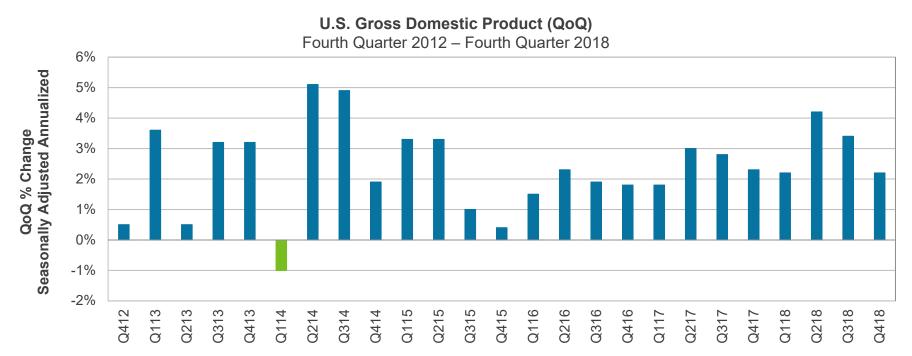

|                                |                                         |             |

# ITEM 2



# Review of the Unaudited Financial Statements for the Nine Months Ended March 31, 2019 and 2018

Presented by:
Scott Brickner
Chief Financial Officer
Kathy Kiefer
Senior Director, Finance & Asset Management

April 22, 2019

# Fourth Quarter GDP

Fourth quarter GDP growth was revised down as expected to an annualized rate of 2.2%, from the advance estimate of 2.6%. This follows GDP growth of 3.4% in the third quarter and 4.2% in the second quarter. The consensus forecast calls for a more pronounced slowdown in economic growth in the first quarter of 2019 to 1.5%. Overall, GDP growth is expected to slow this year to 2.0%-2.5% from 2.9% last year, according to the consensus.



Source: Bloomberg.

2

# Initial Claims For Unemployment

For the week ending March 30, initial jobless claims fell by 10,000 to 202,000. The 4-week moving average fell by 4,000 to 213,500. Initial jobless claims reflect strong demand for labor and are consistent with a healthy labor market.

# **Initial Jobless Claims and 4-Week Moving Average**



Source: Bloomberg.

# **Consumer Price Index**

Inflationary pressures remain muted. The Consumer Price Index (CPI) was up just 1.5% year-over-year in February, versus up 1.6% year-over-year in January. Core CPI (CPI less food and energy) was up 2.1% year-over-year in February, versus up 2.2% year-over-year in January.

# Consumer Price Index (YoY%)



Source: Bloomberg.

# Personal Income and Spending

Personal income rose by just 0.2% in Fe