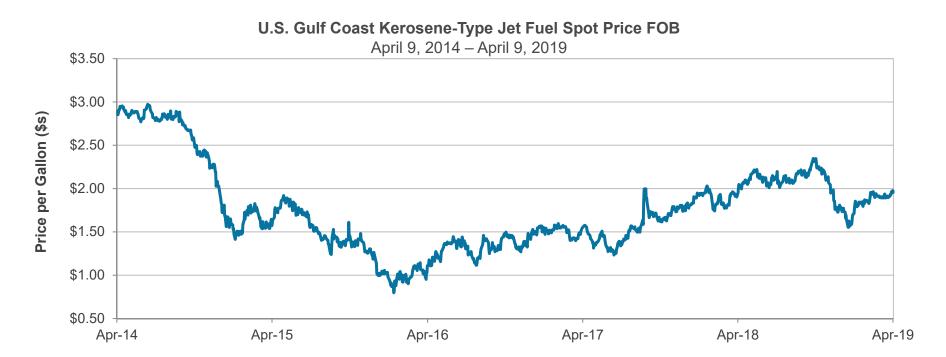

lized rate of 667,000 units, exceeding expectations. On a year-over-year basis, new home sales were roughly flat.



8

# **Crude Oil Prices**

U.S. West Texas Intermediate (WTI) crude settled at \$63.98 per barrel on April 9, above its one month average of \$60.52 and its one year average of \$63.01. Oil prices fell precipitously in the fourth quarter of 2018 due in part to dollar strength, concerns about slower-than-expected global demand, and rising supply. Prices have been steadily climbing higher this year.

# West Texas Intermediate Oil Price Per Barrel (WTI Spot)

April 9, 2014 – April 9, 2019



# **Jet Fuel Prices**

Jet fuel (U.S. Gulf Coast Spot) closed at \$1.956 per gallon on April 9, which was above its one month average of \$1.918 but below its one year average of \$2.016.



Source: Bloomberg.

# U.S. Equity Markets

Year-to-date, the DJIA and S&P 500 indices are up 12.1% and 14.8%, respectively.

# Dow Jones Industrial Average (DJIA) and S&P 500 Indices



Source: Bloomberg.

# **Treasury Yield History**

The yield on 5-year Treasuries is currently about 5 basis points below the yield on 2-year Treasuries. This portion of the yield curve has been inverted since December 2018. Notably, the yield on 5-year Treasuries is also currently below the yield on 3-month T-bills. We believe the current flatness of the curve reflects a high level of market participants' nervousness about the outlook for economic growth.





# **Treasury Yield History**

The Treasury yield curve has flattened with short-term rates higher and long-term rates lower on a year-over-year bas