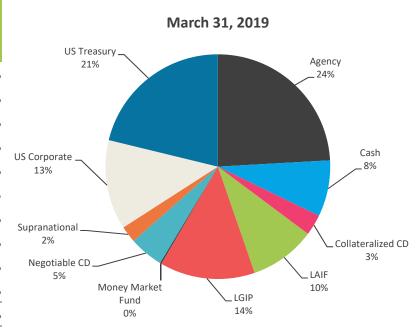

3. REVIEW OF THE AUTHORITY'S INVESTMENT REPORT AS OF MARCH 31, 2019:

Presented by: Geoff Bryant, Manager, Airport Finance