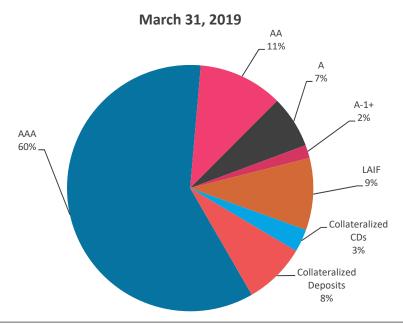

3. REVIEW OF THE AUTHORITY'S INVESTMENT REPORT AS OF MARCH 31, 2019:

Presented by: Geoff Bryant, Manager, Airport Finance