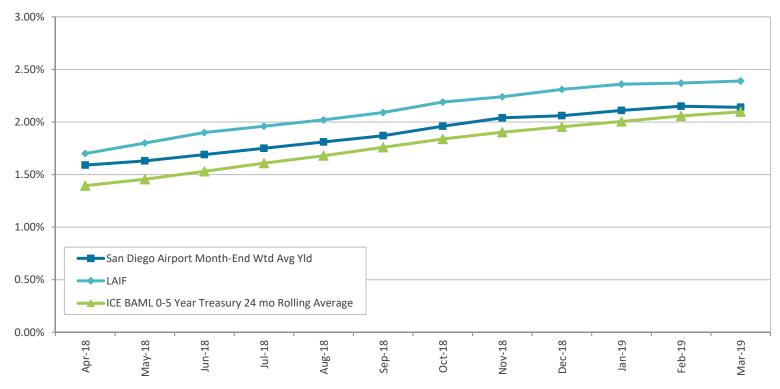

3. REVIEW OF THE AUTHORITY'S INVESTMENT REPORT AS OF MARCH 31, 2019:

Presented by: Geoff Bryant, Manager, Airport Finance

# 3. REVIEW OF THE AUTHORITY'S INVESTMENT REPORT AS OF FEBRUARY 28, 2019:

Geoff Bryant, Manager, Airport Finance, provided a presentation on the Authority's Investment Report as of February 28, 2019, that included Portfolio Characteristics, Sector Distribution, Quality & Maturity Distribution, Investment Performance, and Bond Proceeds.