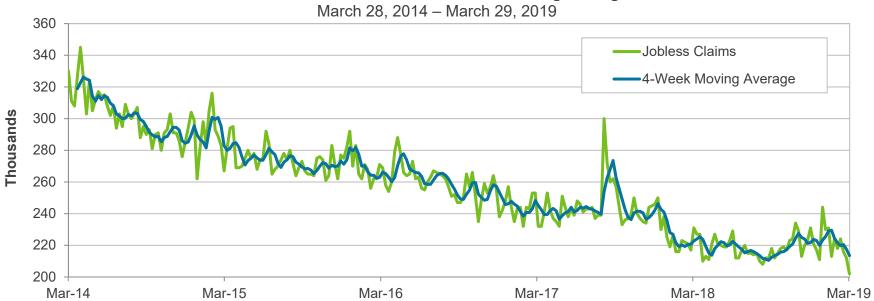

uarter GDP

Fourth quarter GDP growth was revised down as expected to an annualized rate of 2.2%, from the advance estimate of 2.6%. This follows GDP growth of 3.4% in the third quarter and 4.2% in the second quarter. The consensus forecast calls for a more pronounced slowdown in economic growth in the first quarter of 2019 to 1.5%. Overall, GDP growth is expected to slow this year to 2.0%-2.5% from 2.9% last year, according to the consensus.



Source: Bloomberg.

2

# Initial Claims For Unemployment

For the week ending March 30, initial jobless claims fell by 10,000 to 202,000. The 4-week moving average fell by 4,000 to 213,500. Initial jobless claims reflect strong demand for labor and are consistent with a healthy labor market.

# **Initial Jobless Claims and 4-Week Moving Average**



Source: Bloomberg.

# **Consumer Price Index**

Inflationary pressures remain muted. The Consumer Price Index (CPI) was up just 1.5% year-over-year in February, versus up 1.6% year-over-year in January. Core CPI (CPI less food and energy) was up 2.1% year-over-year in February, versus up 2.2% year-over-year in January.

# Consumer Price Index (YoY%)



Source: Bloomberg.

# Personal Income and Spending

Personal income rose by just 0.2% in February, slightly below expectations, following a 0.1% decline in January. Consumer spending increased 0.1% in January, missing expectations of 0.3%. Consumer spending data for February remains delayed due to the government shutdown. Personal income and spending trends appear modest.

# Personal Income and Spending (MoM%)



# Consumer Confidence Inde