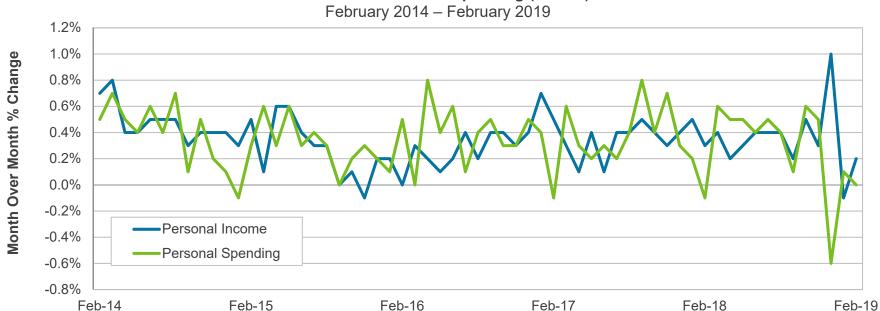

nd 4-Week Moving Average**



Source: Bloomberg.

# **Consumer Price Index**

Inflationary pressures remain muted. The Consumer Price Index (CPI) was up just 1.5% year-over-year in February, versus up 1.6% year-over-year in January. Core CPI (CPI less food and energy) was up 2.1% year-over-year in February, versus up 2.2% year-over-year in January.

# Consumer Price Index (YoY%)



Source: Bloomberg.

# Personal Income and Spending

Personal income rose by just 0.2% in February, slightly below expectations, following a 0.1% decline in January. Consumer spending increased 0.1% in January, missing expectations of 0.3%. Consumer spending data for February remains delayed due to the government shutdown. Personal income and spending trends appear modest.

# Personal Income and Spending (MoM%)



# Consumer Confidence Index

The Consumer Confidence Index eased to 124.1 in March from a very strong level of 131.4 in February, missing expectations. Consumers were less upbeat about the labor market in the latest survey, potentially because of the weak headline non-farm payrolls report in February.

# **Consumer Confidence Index**

March 2014 - March 2019



Source: Bloomberg.

# **Existing Home Sales**

Existing home sales rose 11.8% in February to a seasonally adjusted rate of 5.510 million units. On a year-over-year basis, sales of existing homes were down 1.8% in February.



- 1

# **New Home Sales**

New home sales rose 4.9% in February to an annualized rate of 667,000 units, exceeding expectations. On a year-over-year basis, new home sales were roughly flat.



8

# **Crude Oil