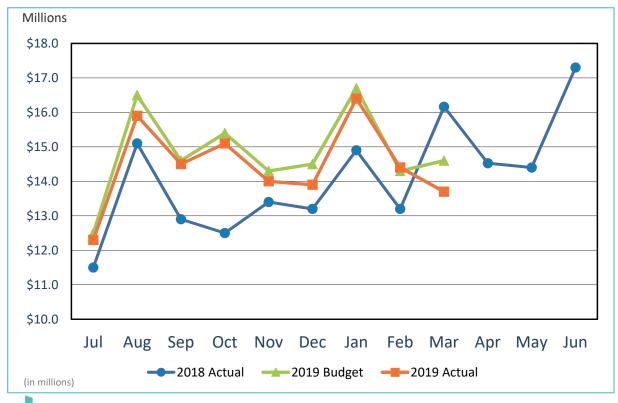

# 2. REVIEW OF THE UNAUDITED FINANCIAL STATEMENTS FOR THE EIGHT MONTHS ENDED FEBRUARY 28, 2019:

Kathy Kiefer, Senior Director, Finance and Asset Management, provided a presentation on the Review of the Unaudited Financial Statements for the Eight Months Ended February 28, 2019, that included Enplanements, Gross Landing Weight Units, Operating Revenue, Operating Expenses, Net Operating Income, Nonoperating Revenue & Expenses, and Statements of Net Position.