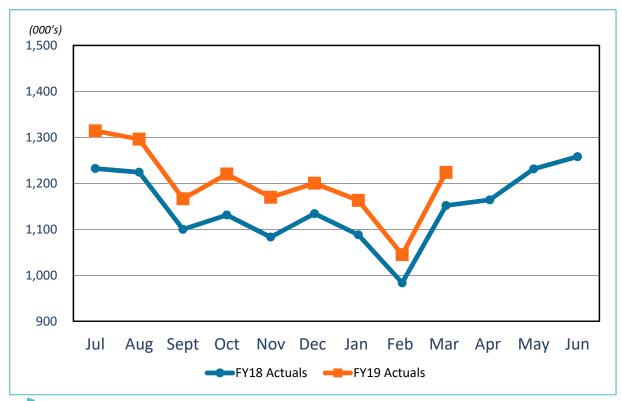

# 2. REVIEW OF THE UNAUDITED FINANCIAL STATEMENTS FOR THE EIGHT MONTHS ENDED FEBRUARY 28, 2019:

Kathy Kiefer, Senior Director, Finance and Asset Management, provided a presentation on the Review of the Unaudited Financial Statements for the Eight Months Ended February 28, 2019, that included Enplanements, Gross Landing Weight Units, Operating Revenue, Operating Expenses, Net Operating Income, Nonoperating Revenue & Expenses, and Statements of Net Position.