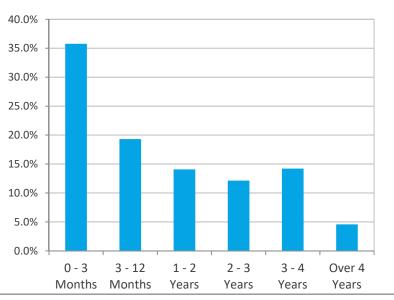

3,776            | 6.9%              |
| Supranational     | 12,463,177            | 2.4%              | 10,371,855            | 2.1%              |
| US Corporate      | 67,350,124            | 13.1%             | 66,872,140            | 13.2%             |
| US Treasury       | 110,497,705           | 21.5%             | 119,235,051           | 23.6%             |
| TOTAL             | 514,663,100           | 100.0%            | 505,313,525           | 100.0%            |





## **Quality & Maturity Distribution**

#### December 31, 2018



#### Notes:

Security ratings are based on the highest rating provided by Moody's, S&P and Fitch and is presented using the S&P ratings scale.

(1) Includes investments that have split ratings between S&P, Moody's and Fitch.

#### December 31, 2018



#### Notes:

(1) The 0-3 category includes investments held in LAIF, CalTrust, and the San Diego County Investment Pool.



## **Investment Performance**







## **Bond Proceeds**

#### Summary of 2010, 2013, 2014 & 2017 Bond Proceeds (1)

As of December 31, 2018 (in thousands)

|                             | 2014 Special<br>Facility Revenue Bond | 2010, 2013 and<br>2017 General<br>Airport Revenue<br>Bonds | Total Bond<br>Proceeds | Yield | Rating |
|-----------------------------|---------------------------------------|------------------------------------------------------------|------------------------|-------|--------|
| Project Fund                |                                       |                                                            |                        |       |