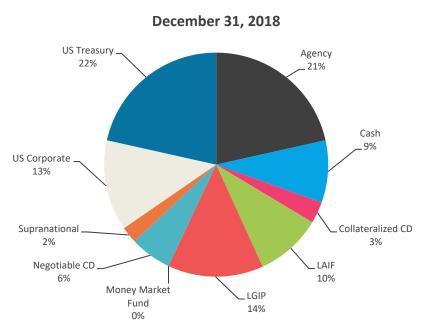

| 9.7%              |
| LGIP              | 71,263,475            | 13.8%             | 71,423,948            | 14.1%             |
| Money Market Fund | 127,317               | 0.0%              | 2,342,816             | 0.5%              |
| Negotiable CD     | 30,822,080            | 6.0%              | 34,823,776            | 6.9%              |
| Supranational     | 12,463,177            | 2.4%              | 10,371,855            | 2.1%              |
| US Corporate      | 67,350,124            | 13.1%             | 66,872,140            | 13.2%             |
| US Treasury       | 110,497,705           | 21.5%             | 119,235,051           | 23.6%             |
| TOTAL             | 514,663,100           | 100.0%            | 505,313,525           | 100.0%            |





## **Quality & Maturity Distribution**

#### December 31, 2018



#### Notes:

Security ratings are based on the highest rating provided by Moody's, S&P and Fitch and is presented using the S&P ratings scale.

(1) Includes investments that have split ratings between S&P, Moody's and Fitch.

#### December 31, 2018



#### Notes:

(1) The 0-3 category includes investments held in LAIF, CalTrust, and the San Diego County Investment Pool.



## **Investment Performance**







## **Bond Proceeds**

#### Summary of 2010, 2013, 2014 & 2017 Bond Proceeds (1)

As of December 31, 2018 (in thousands)

|                             | 2014 Special<br>Facility Revenue Bond | 2010, 2013 and<br>2017 General<br>Airport Revenue<br>Bonds | Total Bond<br>Proceeds | Yield | Rating |
|--------------------