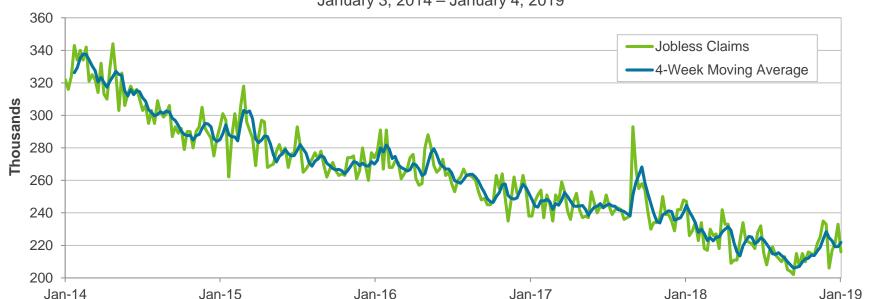

thy Kiefer
Senior Director, Finance & Asset Management

January 28, 2019

## Third Quarter GDP

Third quarter GDP grew at an annualized rate of 3.4% (revised down slightly from the second estimate of 3.5%). This follows growth of 4.2% in the second quarter. Inventories and consumer spending drove growth in the third quarter, while net exports were a drag. The consensus forecast calls for GDP growth of 2.6% in the fourth quarter, 2.3% in the current quarter, and 2.6% in 2019.





## Initial Claims For Unemployment

For the week ending January 5, initial jobless claims fell by 17,000 to 216,000. The 4-week moving average increased by 2,500 to 221,750. Initial jobless claims reflect strong demand for labor and are consistent with a healthy labor market.



January 3, 2014 – January 4, 2019



## **Consumer Price Index**

The Consumer Price Index (CPI) was up just 2.2% year-over-year in November, versus up 2.5% year-over-year in October. Core CPI (CPI less food and energy) was also up 2.2% year-over-year in November, versus up 2.1% year-over-year in October.





## Personal Income and Spending

Personal income rose by just 0.2% in November, slightly below expectations. Consumer spending increased at a solid pace, up 0.4% in the month, slightly ahead of expectations. Growth in personal income and spending appears modest.

## Personal Income and Spending (MoM%)

November 2013 – November 2018



## **Consumer Confidence Index**

The Consumer Confidence Index remains strong but eased to 128.1 in December from 136.4 in November. Labor market strength should continue to support con