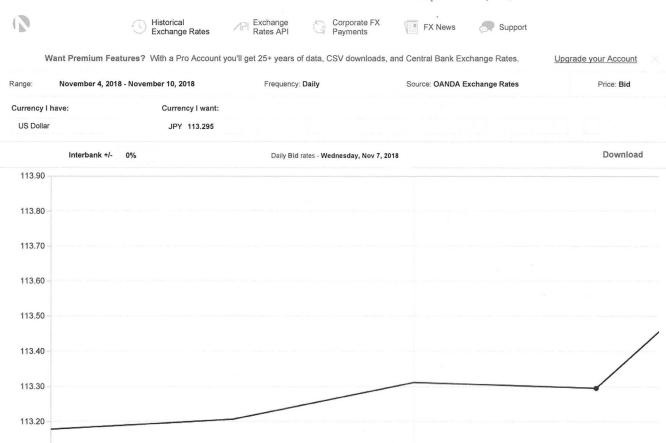

<br>040125082519 Response<br>9417126-734401 |
| AID<br>Application label<br>Retrieval reference No<br>ATM ID-Receipt No                         | A00000000041010<br>Debit MasterCard<br>040125082519 Response<br>9417126-734401 |
| AID<br>Application label<br>Retrieval reference No<br>ATM ID-Receipt No                         | A00000000041010<br>Debit MasterCard<br>040125082519 Response<br>9417126-734401 |
| AID<br>Application label<br>Retrieval reference No<br>ATM ID-Receipt No                         | A0000000041010<br>Debit MasterCard<br>040125082519 Response<br>9417126-734401  |

- Handling charge means the value for using ATMs charged by SEVEN BANK.
- Keep your PIN secret
   We will never ask you for your PIN, either directly or over the telephone





Kim Backen Japan 11/07-11/17/18



#### **Features and Functionality**

113.10 Nov 4, 2018

The Historical Currency Converter is a simple way to access up to 25 years of historical exchange rates for 200+ currencies, metals, and cryptocurrencies. OANDA Rates® cover 38,000 FX currency pairs, and are easily downloadable into an Excel ready, CSV formatted file.

Nov 6, 2018

This tool is ideal for auditors, CPAs, tax professionals, and anyone who needs <u>accurate and authoritative foreign exchange data</u> for spot checking, analysis, and reporting. Currency data can be displayed in a graph or table view with up to 10 currencies at a time.

Our Historical Currency Converter is an easy to use, cloud-based solution and requires no installation, while being accessible from anywhere.

OANDA Rates® are calculated daily (Monday t