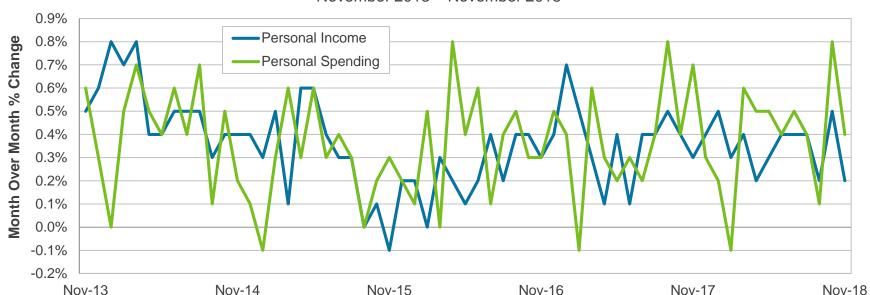

moving average increased by 2,500 to 221,750. Initial jobless claims reflect strong demand for labor and are consistent with a healthy labor market.



January 3, 2014 – January 4, 2019



## **Consumer Price Index**

The Consumer Price Index (CPI) was up just 2.2% year-over-year in November, versus up 2.5% year-over-year in October. Core CPI (CPI less food and energy) was also up 2.2% year-over-year in November, versus up 2.1% year-over-year in October.





## Personal Income and Spending

Personal income rose by just 0.2% in November, slightly below expectations. Consumer spending increased at a solid pace, up 0.4% in the month, slightly ahead of expectations. Growth in personal income and spending appears modest.

## Personal Income and Spending (MoM%)

November 2013 – November 2018



## **Consumer Confidence Index**

The Consumer Confidence Index remains strong but eased to 128.1 in December from 136.4 in November. Labor market strength should continue to support consumer confidence and spending trends.



December 2013 – December 2018



6

## **Existing Home Sales**

Existing home sales increased 1.9% in November to a seasonally adjusted rate of 5.320 million units. On a year-over-year basis, sales of existing homes were down 7.0% in November. Higher interest rates, following a long period of home price appreciation, is pressuring the housing market.

U.S. Existing Home Sales (MoM) November 2008 – November 2018



7

## **New Home Sales**

New home sales declined 8.9% in October to an annualized rate of 544,000 units, below expectations. Year-over-year, new home sa