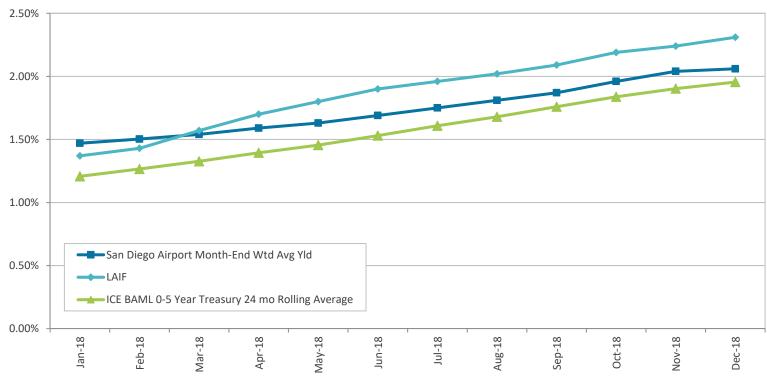

porate      | 67,350,124            | 13.1%             | 66,872,140            | 13.2%             |
| US Treasury       | 110,497,705           | 21.5%             | 119,235,051           | 23.6%             |
| TOTAL             | 514,663,100           | 100.0%            | 505,313,525           | 100.0%            |





## **Quality & Maturity Distribution**

#### December 31, 2018



#### Notes:

Security ratings are based on the highest rating provided by Moody's, S&P and Fitch and is presented using the S&P ratings scale.

(1) Includes investments that have split ratings between S&P, Moody's and Fitch.

#### December 31, 2018



#### Notes:

(1) The 0-3 category includes investments held in LAIF, CalTrust, and the San Diego County Investment Pool.



## **Investment Performance**







## **Bond Proceeds**

#### Summary of 2010, 2013, 2014 & 2017 Bond Proceeds (1)

As of December 31, 2018 (in thousands)

|                             | 2014 Special<br>Facility Revenue Bond | 2010, 2013 and<br>2017 General<br>Airport Revenue<br>Bonds | Total Bond<br>Proceeds | Yield | Rating |
|-----------------------------|---------------------------------------|------------------------------------------------------------|------------------------|-------|--------|
| Project Fund                |                                       |                                                            |                        |       |        |
| LAIF                        | -                                     | 8,578                                                      | 8,578