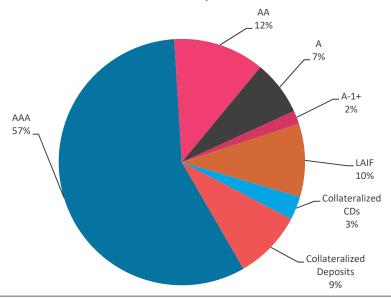

| 13.8%             | 71,423,948            | 14.1%             |
| Money Market Fund | 127,317               | 0.0%              | 2,342,816             | 0.5%              |
| Negotiable CD     | 30,822,080            | 6.0%              | 34,823,776            | 6.9%              |
| Supranational     | 12,463,177            | 2.4%              | 10,371,855            | 2.1%              |
| US Corporate      | 67,350,124            | 13.1%             | 66,872,140            | 13.2%             |
| US Treasury       | 110,497,705           | 21.5%             | 119,235,051           | 23.6%             |
| TOTAL             | 514,663,100           | 100.0%            | 505,313,525           | 100.0%            |





## **Quality & Maturity Distribution**

#### December 31, 2018



#### Notes:

Security ratings are based on the highest rating provided by Moody's, S&P and Fitch and is presented using the S&P ratings scale.

(1) Includes investments that have split ratings between S&P, Moody's and Fitch.

#### December 31, 2018



#### Notes:

(1) The 0-3 category includes investments held in LAIF, CalTrust, and the San Diego County Investment Pool.



## **Investment Performance**







## **Bond Proceeds**

#### Summary of 2010, 2013, 2014 & 2017 Bond Proceeds (1)

As of December 31, 2018 (in thousands)

|                             | 2014 Special<br>Facility Revenue Bond | 2010, 2013 and<br>2017 General<br>Airport Revenue<br>Bonds | Total Bond<br>Proceeds | Yield | Rating |
|-----------------------------|---------------------------------------|------------------