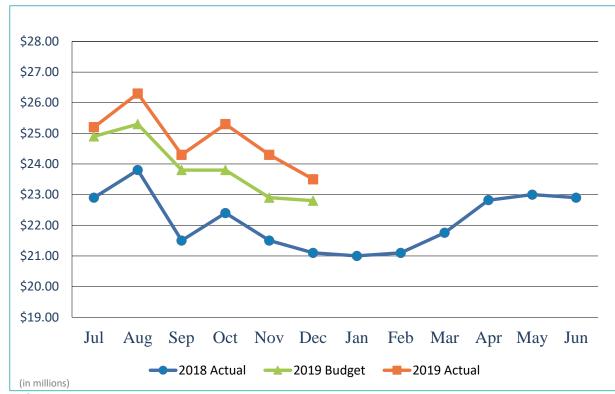

# SAN DIEGO COUNTY REGIONAL AIRPORT AUTHORITY Statements of Revenues, Expenses, and Changes in Net Position For the Month Ended December 31, 2018 (Unaudited)

|                                                           |          | Budget      |           | Actual      | F  | /ariance<br>avorable<br>favorable) | %<br>Change |    | Prior<br>Year |
|-----------------------------------------------------------|----------|-------------|-----------|-------------|----|------------------------------------|-------------|----|---------------|
| Operating revenues:                                       |          |             |           |             |    |                                    |             |    |               |
| Aviation revenue:                                         |          |             |           |             |    |                                    |             |    |               |
| Landing fees                                              | \$       | 2,297,797   | \$        | 2,136,550   | \$ | (161,247)                          | (7)%        | \$ | 1,979,639     |
| Aircraft parking Fees                                     |          | 268,594     |           | 288,858     |    | 20,264                             | 8%          | ٠  | 266,713       |
| Building rentals                                          |          | 5,736,624   |           | 5,765,276   |    | 28,652                             | -           |    | 4,918,586     |
| Security surcharge                                        |          | 2,916,307   |           | 2,916,308   |    | . 1                                | -           |    | 2,737,071     |
| CUPPS Support Charges                                     |          | 114,720     |           | 114,723     |    | 3                                  | -           |    | 116,304       |
| Other aviation revenue                                    |          | 14,285      |           | 12,720      |    | (1,565)                            | (11)%       |    | 15,319        |
| Terminal rent non-airline                                 |          | 180,165     |           | 182,143     |    | 1,978                              | 1%          |    | 173,491       |
| Terminal concessions                                      |          | 2,231,312   |           | 2,268,927   |    | 37,615                             | 2%          |    | 2,233,034     |
| Rental car license fees                                   |          | 1,977,915   |           | 2,295,247   |    | 317,332                            | 16%         |    | 2,273,111     |
| Rental car center cost recovery                           |          | 159,412     |           | 161,246     |    | 1,834                              | 1%          |    | (74,786)      |
| License fees other                                        |          | 500,546     |           | 575,631     |    | 75,085                             | 15%         |    | 508,523       |
| Parking revenue                                           |          | 3,456,337   |           | 3,606,417   |    | 150,080                            | 4%          |    | 3,321,864     |
| Ground transportation permits and citations               |          | 1,107,254   |           | 1,199,978   |    | 92,724                             | 8%          |    | 744,669       |
| Ground rentals                                            |          | 1,664,798   |           | 1,730,610   |    | 65,812                             | 4%          |    | 1,696,570     |
| Grant reimbursements                                      |          | 81,050      |           | 57,004      |    | (24,046)                           | (30)%       |    | 98,311        |
| Other operating revenue                                   |          | 63,761      |           | 201,968     |    | 138,207                            | 217%        |    | 128,155       |
| Total operating revenues                                  |          | 22,770,877  |           | 23,513,606  |    | 742,729                            | 3%          |    | 21,136,574    |
|                                                           |          |             |           |             |    |                                    |             |    |               |
| Operating expenses:                                       |          |             |           |             |    |                                    |             |    |               |
| Salaries and benefits                                     |          | 3,915,017   |           | 3,671,354   |    | 243,663                            | 6%          |    | 3,428,108     |
| Contractual services                                      |          | 4,264,125   |           | 4,159,478   |    | 104,645                            | 2%          |    | 3,605,610     |
| Safety and security                                       |          | 2,614,855   |           | 2,411,698   |    | 203,157                            | 8%          |    | 2,516,142     |
| Space rental                                              |          | 849,063     |           | 848,055     |    | 1,008                              | -           |    | 849,147       |
| Utilities                                                 |          | 1,000,000   |           | 1,027,089   |    | (27,089)                           | (3)%        |    | 922,643       |
| Maintenance                                               |          | 1,107,076   |           | 1,121,105   |    | (14,030)                           | (1)%        |    | 1,106,187     |
| Equipment and systems                                     |          | 25,133      |           | 14,191      |    | 10,943                             | 44%         |    | 18,296        |
| Materials and supplies                                    |          | 53,831      |           | 36,002      |    | 17,829                             | 33%         |    | 32,165        |
| Insurance                                                 |          | 94,646      |           | 91,172      |    | 3,474                              | 4%          |    | 88,304        |
| Employee development and support                          |          | 98,717      |           | 122,965     |    | (24,247)                           | (25)%       |    | 144,070       |
| Business development                                      |          | 242,107     |           | 40,316      |    | 201,791                            | 83%         |    | 330,816       |
| Equipment rentals and repairs                             |          | 247,488     |           | 324,038     |    | (76,550)                           | (31)%       |    | 190,478       |
| Total operating expenses                                  |          | 14,512,058  |           | 13,867,463  |    | 644,593                            | 4%          |    | 13,231,966    |
| Income from operations                                    |          | 8,258,819   |           | 9,646,143   |    | 1,387,323                          | 17%         |    | 7,904,608     |
| Depreciation                                              |          | 9,436,815   |           | 9,436,815   |    | _                                  | _           |    | 8,990,914     |
| Operating income (loss)                                   |          | (1,177,996) |           | 209,328     |    | 1,387,323                          | 118%        | _  | (1,086,306)   |
| Nonoperating revenue (expenses):                          |          |             | ********* |             | -  | ,                                  |             |    |               |
| Passenger facility charges                                |          | 2,853,369   |           | 3,195,782   |    | 342,413                            | 12%         |    | 3,205,783     |
| Customer facility charges (Rental Car Center)             |          | 2,867,795   |           | 3,017,114   |    | 149,319                            | 5%          |    | 2,861,544     |
| Quieter Home Program                                      |          | (363,670)   |           | (149,157)   |    | 214,513                            | 59%         |    | (89,120)      |
| Interest income                                           |          | 1,173,849   |           | 1,593,588   |    | 419,739                            | 36%         |    | 927,164       |
| BAB interest rebate                                       |          | 385,935     |           | 398,841     |    | 12,906                             | 3%          |    | 395,094       |
| Interest expense                                          |          | (6,610,411) |           | (6,661,363) |    | (50,952)                           | 1%          |    | (6,232,786)   |
| Bond amortization costs                                   |          | 476,797     |           | 476,797     |    | (00,002)                           | 1 70        |    | 490,516       |
| Other nonoperating income (expenses)                      |          | اقاران الح  |           | 2,177,939   |    | 2,177,939                          | ·           |    | (307,571)     |
| Nonoperating revenue, net                                 |          | 783,664     |           | 4,049,540   |    | 3,265,876                          | 417%        |    | 1,250,624     |
| Change in net position before capital grant contributions | <u> </u> | (394,332)   |           | 4,258,868   |    | 4,653,199                          | 411/0       | _  | 164,318       |
| Capital grant contributions                               | -        | 1,265,028   |           | 1,371,085   |    | 106,057                            | 8%          |    | 2,382,751     |
| Change in net position                                    | \$       | 870,696     | \$        |             | \$ | 4,759,256                          | 547%        |    | 2,547,069     |
| arranda m nar kaaman                                      | <u> </u> |             | ==        | -,,0,000    |    | 11. 301200                         | 3-11/0      | =  | 2,071,00      |

# SAN DIEGO COUNTY REGIONAL AIRPORT AUTHORITY Statements of Revenues, Expenses, and Changes in Net Position For the Six Months Ended December 31, 2018 and 2017 (Unaudited)

|                                                           | Budg     | et       | Actual           | F                                       | ariance<br>avorable<br>favorable) | %<br>Change |    | Prior<br>Year |
|-----------------------------------------------------------|----------|----------|------------------|-----------------------------------------|-----------------------------------|-------------|----|---------------|
| Operating revenues:                                       |          | <u> </u> | <br>, totaut     |                                         | id ording                         | <u> </u>    |    | - T Cui       |
| Aviation revenue:                                         |          |          |                  |                                         |                                   |             |    |               |
| Landing fees                                              | \$ 13,96 | 3,383    | \$<br>14,019,253 | \$                                      | 55,870                            | -           | \$ | 14,152,369    |
| Aircraft parking fees                                     | 1,61     | 1,564    | 1,738,215        |                                         | 126,651                           | . 8%        |    | 1,600,281     |
| Building rentals                                          | 34,64    | 0,838    | 34,951,956       |                                         | 311,118                           | 1%          |    | 29,782,337    |
| Security surcharge                                        | 17,51    | 4,430    | 17,511,656       |                                         | (2,774)                           | -           |    | 16,467,431    |
| CUPPS Support Charges                                     | 68       | 9,361    | 689,735          |                                         | 374                               | -           |    | 702,060       |
| Other aviation revenue                                    | ξ        | 4,398    | 93,486           |                                         | (912)                             | (1)%        |    | 96,367        |
| Terminal rent non-airline                                 | 1,08     | 8,304    | 1,094,558        |                                         | 6,254                             | 1%          |    | 957,685       |
| Terminal concessions                                      | 13,81    | 5,414    | 14,497,089       |                                         | 681,675                           | 5%          |    | 13,892,688    |
| Rental car license fees                                   | 14,79    | 9,536    | 16,566,628       |                                         | 1,767,092                         | 12%         |    | 15,006,107    |
| Rental car center cost recovery                           | 95       | 6,473    | 1,013,230        |                                         | 56,757                            | 6%          |    | 622,480       |
| License fees other                                        | 2,93     | 3,975    | 3,263,047        |                                         | 329,072                           | 11%         |    | 2,832,210     |
| Parking revenue                                           | 23,67    | 3,347    | 23,860,161       |                                         | 186,814                           | 1%          |    | 21,374,683    |
| Ground transportation permits and citations               | 7,09     | 0,461    | 7,935,737        |                                         | 845,276                           | 12%         |    | 4,705,561     |
| Ground rentals                                            | 9,98     | 88,788   | 10,496,377       |                                         | 507,589                           | 5%          |    | 10,165,379    |
| Grant reimbursements                                      | 25       | 9,700    | 269,567          |                                         | 9,867                             | 4%          |    | 304,143       |
| Other operating revenue                                   | 38       | 34,892   | <br>944,700      |                                         | 559,808                           | 145%        |    | 681,659       |
| Total operating revenues                                  | 143,50   | 14,864   | <br>148,945,395  | *************************************** | 5,440,531                         | 4%          |    | 133,343,440   |
| Operating expenses:                                       |          |          |                  |                                         |                                   |             |    |               |
| Salaries and benefits                                     | 23,46    | 52,421   | 22,264,696       |                                         | 1,197,725                         | 5%          |    | 20,333,431    |
| Contractual services                                      |          | 9,382    | 24,788,412       |                                         | 140,970                           | 1%          |    | 22,097,477    |
| Safety and security                                       |          | 8,240    | 15,080,774       |                                         | 927,466                           | 6%          |    | 14,624,196    |
| Space rental                                              |          | 5,375    | 5,093,922        |                                         | 1,453                             | -           |    | 5,095,422     |
| Utilities                                                 |          | 3,978    | 7,246,460        |                                         | (202,482)                         | (3)%        |    | 6,295,834     |
| Maintenance                                               |          | 1,628    | 6,471,729        |                                         | (180,101)                         | (3)%        |    | 5,801,330     |
| Equipment and systems                                     | 16       | 6,690    | 140,943          |                                         | 25,747                            | 15%         |    | 164,023       |
| Materials and supplies                                    | 25       | 8,024    | 274,517          |                                         | (16,493)                          | (6)%        |    | 273,719       |
| Insurance                                                 | 67       | 9,694    | 652,204          |                                         | 27,490                            | 4%          |    | 574,929       |
| Employee development and support                          | 49       | 8,021    | 519,377          |                                         | (21,356)                          | (4)%        |    | 617,793       |
| Business development                                      | 1,75     | 51,144   | 1,565,287        |                                         | 185,857                           | 11%         |    | 1,408,773     |
| Equipment rentals and repairs                             | 1,68     | 39,497   | 1,707,532        |                                         | (18,035)                          | (1)%        |    | 1,436,262     |
| Total operating expenses                                  | 87,87    | 4,094    | <br>85,805,853   |                                         | 2,068,241                         | 2%          | _  | 78,723,189    |
| Income from operations                                    | 55,60    | 30,770   | 63,139,542       |                                         | 7,508,772                         | 13%         |    | 54,620,251    |
| Depreciation                                              | 55,83    | 34,880   | 55,834,880       |                                         | -                                 | -           |    | 48,826,454    |
| Operating income (loss)                                   | (20      | 04,110)  | <br>7,304,662    |                                         | 7,508,772                         | •           |    | 5,793,797     |
| Nonoperating revenue (expenses):                          |          |          |                  |                                         |                                   |             |    |               |
| Passenger facility charges                                | 21.34    | 19,736   | 22,637,266       |                                         | 1,287,530                         | 6%          |    | 21,334,712    |
| Customer facility charges (Rental Car Center)             |          | 33,514   | 20,808,472       |                                         | 344,958                           | 2%          |    | 20,259,307    |
| Quieter Home Program                                      |          | 16,252)  | (1,319,939)      |                                         | 296,313                           | 18%         |    | (657,887)     |
| Interest income                                           |          | 18,076   | 8,104,315        |                                         | 956,239                           | 13%         |    | 5,304,859     |
| BAB interest rebate                                       |          | 15,610   | 2,343,087        |                                         | 27,477                            | 1%          |    | 2,333,095     |
| Interest expense                                          |          | 39,765)  | (40,093,970)     |                                         | (454,205)                         | 1%          |    | (37,523,278)  |
| Bond amortization costs                                   |          | 38,496   | 2,868,496        |                                         | (101,200)                         |             |    | 2,795,995     |
| Other nonoperating income (expenses)                      | ۵,0      |          | 2,212,732        |                                         | 2,212,732                         |             |    | (1,772,282)   |
| Nonoperating revenue, net                                 | 12.8     | 89,415   | <br>17,560,459   |                                         | 4,671,044                         | 36%         |    | 12,074,521    |
| Change in net position before capital grant contributions |          | 85,305   | <br>24,865,121   |                                         | 12,179,816                        | 96%         |    | 17,868,318    |
| Capital grant contributions                               |          | 45,166   | 4,514,738        |                                         | (930,428)                         | (17)%       |    | 4,381,414     |
|                                                           |          |          |                  |                                         |                                   |             |    |               |