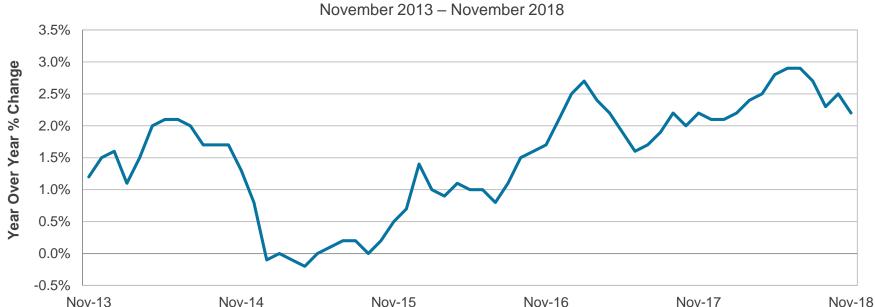

onsumer spending drove growth in the third quarter, while net exports were a drag. The consensus forecast calls for GDP growth of 2.6% in the fourth quarter, 2.3% in the current quarter, and 2.6% in 2019.





## Initial Claims For Unemployment

For the week ending January 5, initial jobless claims fell by 17,000 to 216,000. The 4-week moving average increased by 2,500 to 221,750. Initial jobless claims reflect strong demand for labor and are consistent with a healthy labor market.



January 3, 2014 – January 4, 2019



## **Consumer Price Index**

The Consumer Price Index (CPI) was up just 2.2% year-over-year in November, versus up 2.5% year-over-year in October. Core CPI (CPI less food and energy) was also up 2.2% year-over-year in November, versus up 2.1% year-over-year in October.





## Personal Income and Spending

Personal income rose by just 0.2% in November, slightly below expectations. Consumer spending increased at a solid pace, up 0.4% in the month, slightly ahead of expectations. Growth in personal income and spending appears modest.

## Personal Income and Spending (MoM%)

November 2013 – November 2018



## **Consumer Confidence Index**

The Consumer Confidence Index remains strong but eased to 128.1 in December from 136.4 in November. Labor market strength should continue to support consumer confidence and spending trends.



December 2013 – December 2018



6

## **Existing Home Sales**

Existing home sales increased 1.9% in November to a seasonally adjusted rate of 5.320 million units. On a year-over-year basis, sales of existing homes were down 7.0% in