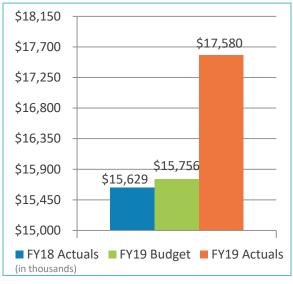

## SAN DIEGO COUNTY REGIONAL AIRPORT AUTHORITY Statements of Revenues, Expenses, and Changes in Net Position For the Month Ended December 31, 2018 (Unaudited)

|                                                           |          | Budget      | Actual    |             | Variance<br>Favorable<br>(Unfavorable) |            | orable % |    | Prior<br>Year |  |
|-----------------------------------------------------------|----------|-------------|-----------|-------------|----------------------------------------|------------|----------|----|---------------|--|
| Operating revenues:                                       |          |             |           |             |                                        |            |          |    |               |  |
| Aviation revenue:                                         |          |             |           |             |                                        |            |          |    |               |  |
| Landing fees                                              | \$       | 2,297,797   | \$        | 2,136,550   | \$                                     | (161,247)  | (7)%     | \$ | 1,979,639     |  |
| Aircraft parking Fees                                     |          | 268,594     |           | 288,858     |                                        | 20,264     | 8%       | ٠  | 266,713       |  |
| Building rentals                                          |          | 5,736,624   |           | 5,765,276   |                                        | 28,652     | -        |    | 4,918,586     |  |
| Security surcharge                                        |          | 2,916,307   |           | 2,916,308   |                                        | . 1        | -        |    | 2,737,071     |  |
| CUPPS Support Charges                                     |          | 114,720     |           | 114,723     |                                        | 3          | -        |    | 116,304       |  |
| Other aviation revenue                                    |          | 14,285      |           | 12,720      |                                        | (1,565)    | (11)%    |    | 15,319        |  |
| Terminal rent non-airline                                 |          | 180,165     |           | 182,143     |                                        | 1,978      | 1%       |    | 173,491       |  |
| Terminal concessions                                      |          | 2,231,312   |           | 2,268,927   |                                        | 37,615     | 2%       |    | 2,233,034     |  |
| Rental car license fees                                   |          | 1,977,915   |           | 2,295,247   |                                        | 317,332    | 16%      |    | 2,273,111     |  |
| Rental car center cost recovery                           |          | 159,412     |           | 161,246     |                                        | 1,834      | 1%       |    | (74,786)      |  |
| License fees other                                        |          | 500,546     |           | 575,631     |                                        | 75,085     | 15%      |    | 508,523       |  |
| Parking revenue                                           |          | 3,456,337   |           | 3,606,417   |                                        | 150,080    | 4%       |    | 3,321,864     |  |
| Ground transportation permits and citations               |          | 1,107,254   |           | 1,199,978   |                                        | 92,724     | 8%       |    | 744,669       |  |
| Ground rentals                                            |          | 1,664,798   |           | 1,730,610   |                                        | 65,812     | 4%       |    | 1,696,570     |  |
| Grant reimbursements                                      |          | 81,050      |           | 57,004      |                                        | (24,046)   | (30)%    |    | 98,311        |  |
| Other operating revenue                                   |          | 63,761      |           | 201,968     |                                        | 138,207    | 217%     |    | 128,155       |  |
| Total operating revenues                                  |          | 22,770,877  |           | 23,513,606  |                                        | 742,729    | 3%       |    | 21,136,574    |  |
|                                                           |          |             |           |             |                                        |            |          |    |               |  |
| Operating expenses:                                       |          |             |           |             |                                        |            |          |    |               |  |
| Salaries and benefits                                     |          | 3,915,017   |           | 3,671,354   |                                        | 243,663    | 6%       |    | 3,428,108     |  |
| Contractual services                                      |          | 4,264,125   |           | 4,159,478   |                                        | 104,645    | 2%       |    | 3,605,610     |  |
| Safety and security                                       |          | 2,614,855   |           | 2,411,698   |                                        | 203,157    | 8%       |    | 2,516,142     |  |
| Space rental                                              |          | 849,063     |           | 848,055     |                                        | 1,008      | -        |    | 849,147       |  |
| Utilities                                                 |          | 1,000,000   |           | 1,027,089   |                                        | (27,089)   | (3)%     |    | 922,643       |  |
| Maintenance                                               |          | 1,107,076   |           | 1,121,105   |                                        | (14,030)   | (1)%     |    | 1,106,187     |  |
| Equipment and systems                                     |          | 25,133      |           | 14,191      |                                        | 10,943     | 44%      |    | 18,296        |  |
| Materials and supplies                                    |          | 53,831      |           | 36,002      |                                        | 17,829     | 33%      |    | 32,165        |  |
| Insurance                                                 |          | 94,646      |           | 91,172      |                                        | 3,474      | 4%       |    | 88,304        |  |
| Employee development and support                          |          | 98,717      |           | 122,965     |                                        | (24,247)   | (25)%    |    | 144,070       |  |
| Business development                                      |          | 242,107     |           | 40,316      |                                        | 201,791    | 83%      |    | 330,816       |  |
| Equipment rentals and repairs                             |          | 247,488     |           | 324,038     |                                        | (76,550)   | (31)%    |    | 190,478       |  |
| Total operating expenses                                  |          | 14,512,058  |           | 13,867,463  |                                        | 644,593    | 4%       |    | 13,231,966    |  |
| Income from operations                                    |          | 8,258,819   |           | 9,646,143   |                                        | 1,387,323  | 17%      |    | 7,904,608     |  |
| Depreciation                                              |          | 9,436,815   |           | 9,436,815   |                                        | _          | _        |    | 8,990,914     |  |
| Operating income (loss)                                   |          | (1,177,996) |           | 209,328     |                                        | 1,387,323  | 118%     | _  | (1,086,306)   |  |
| Nonoperating revenue (expenses):                          |          |             | ********* |             | -                                      | ,          |          |    |               |  |
| Passenger facility charges                                |          | 2,853,369   |           | 3,195,782   |                                        | 342,413    | 12%      |    | 3,205,783     |  |
| Customer facility charges (Rental Car Center)             |          | 2,867,795   |           | 3,017,114   |                                        | 149,319    | 5%       |    | 2,861,544     |  |
| Quieter Home Program                                      |          | (363,670)   |           | (149,157)   |                                        | 214,513    | 59%      |    | (89,120)      |  |
| Interest income                                           |          | 1,173,849   |           | 1,593,588   |                                        | 419,739    | 36%      |    | 927,164       |  |
| BAB interest rebate                                       |          | 385,935     |           | 398,841     |                                        | 12,906     | 3%       |    | 395,094       |  |
| Interest expense                                          |          | (6,610,411) |           | (6,661,363) |                                        | (50,952)   | 1%       |    | (6,232,786)   |  |
| Bond amortization costs                                   |          | 476,797     |           | 476,797     |                                        | (00,002)   | 1 70     |    | 490,516       |  |
| Other nonoperating income (expenses)                      |          | اقاران الح  |           | 2,177,939   |                                        | 2,177,939  | ·        |    | (307,571)     |  |
| Nonoperating revenue, net                                 |          | 783,664     |           | 4,049,540   |                                        | 3,265,876  | 417%     |    | 1,250,624     |  |
| Change in net position before capital grant contributions | <u> </u> | (394,332)   |           | 4,258,868   |                                        | 4,653,199  | 411/0    | _  | 164,318       |  |
| Capital grant contributions                               | -        | 1,265,028   |           | 1,371,085   |                                        | 106,057    | 8%       |    | 2,382,751     |  |
| Change in net position                                    | \$       | 870,696     | \$        |             | \$                                     | 4,759,256  | 547%     |    | 2,547,069     |  |
| arranda m nar kaaman                                      | <u> </u> |             | ==        | -,,0,000    |                                        | 11. 301200 | 3-11/0   | =  | 2,071,00      |  |