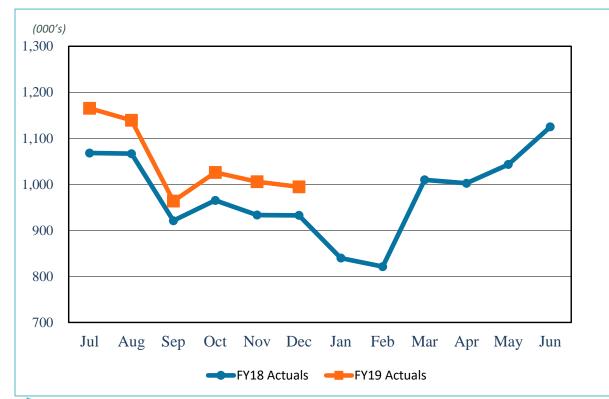

s points since March 15, 2017 (most recently in December 2018), which has fueled an increase in short-term rates. Meanwhile, low inflation expectations and concerns about global economic growth have kept downward pressure on long-term rates.

**U.S. Treasury Yield Curve** January 9, 2018 versus January 9, 2019



|        | 1/9/2018 | 1/9/2019 | Change |
|--------|----------|----------|--------|
| 3-Mo.  | 1.43%    | 2.44%    | 1.01%  |
| 6-Mo.  | 1.59%    | 2.51%    | 0.92%  |
| 1-Yr.  | 1.77%    | 2.58%    | 0.81%  |
| 2-Yr.  | 1.97%    | 2.55%    | 0.58%  |
| 3-Yr.  | 2.08%    | 2.53%    | 0.45%  |
| 5-Yr.  | 2.33%    | 2.55%    | 0.22%  |
| 10-Yr. | 2.55%    | 2.71%    | 0.16%  |
| 30-Yr. | 2.90%    | 3.00%    | 0.10%  |
|        |          |          |        |

### **Enplanements**





FY19 YTD Act Vs. FY19 YTD Budget 3.8%





### Gross Landing Weight Units (000 lbs)





FY19 YTD Act Vs. FY19 YTD Budget 3.8%





### Operating Revenue (Unaudited)

#### Aviation

FY19 YTD Act Vs. FY18 YTD Act 9.9% FY19 YTD Act Vs. FY19 YTD Budget 0.7%



#### **Terminal Concessions**

FY19 YTD Act Vs.
FY18 YTD Act
4.3%
FY19 YTD Act Vs.
FY19 YTD Budget
4.9%



#### Rental Car

FY19 YTD Act Vs. FY18 YTD Act 12.5%
FY19 YTD Act Vs. FY19 YTD Budget 11.6%





### Operating Revenue (Unaudited)

#### Parking Revenue



#### Other





### Total Operating Revenue (Unaudited)





FY19 YTD Act Vs. FY19 YTD Budget 3.8%





# Operating Revenues for the Six Months Ended December 31, 2018 (Unaudited)

| (In thousands)           | <br>Budget Actual |    |         | Variance<br>Favorable<br>(Unfa