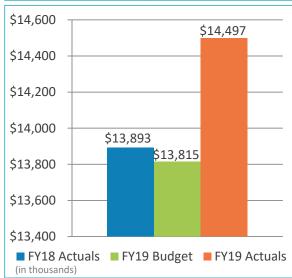

## SAN DIEGO COUNTY REGIONAL AIRPORT AUTHORITY Statements of Revenues, Expenses, and Changes in Net Position For the Six Months Ended December 31, 2018 and 2017 (Unaudited)

|                                                           | Budg     | et       | Actual           | F                                       | ariance<br>avorable<br>favorable) | %<br>Change |    | Prior<br>Year |
|-----------------------------------------------------------|----------|----------|------------------|-----------------------------------------|-----------------------------------|-------------|----|---------------|
| Operating revenues:                                       |          | <u> </u> | <br>, totaut     |                                         | id ording                         | <u> </u>    |    | - T Cui       |
| Aviation revenue:                                         |          |          |                  |                                         |                                   |             |    |               |
| Landing fees                                              | \$ 13,96 | 3,383    | \$<br>14,019,253 | \$                                      | 55,870                            | -           | \$ | 14,152,369    |
| Aircraft parking fees                                     | 1,61     | 1,564    | 1,738,215        |                                         | 126,651                           | . 8%        |    | 1,600,281     |
| Building rentals                                          | 34,64    | 0,838    | 34,951,956       |                                         | 311,118                           | 1%          |    | 29,782,337    |
| Security surcharge                                        | 17,51    | 4,430    | 17,511,656       |                                         | (2,774)                           | -           |    | 16,467,431    |
| CUPPS Support Charges                                     | 68       | 9,361    | 689,735          |                                         | 374                               | -           |    | 702,060       |
| Other aviation revenue                                    | ξ        | 4,398    | 93,486           |                                         | (912)                             | (1)%        |    | 96,367        |
| Terminal rent non-airline                                 | 1,08     | 8,304    | 1,094,558        |                                         | 6,254                             | 1%          |    | 957,685       |
| Terminal concessions                                      | 13,81    | 5,414    | 14,497,089       |                                         | 681,675                           | 5%          |    | 13,892,688    |
| Rental car license fees                                   | 14,79    | 9,536    | 16,566,628       |                                         | 1,767,092                         | 12%         |    | 15,006,107    |
| Rental car center cost recovery                           | 95       | 6,473    | 1,013,230        |                                         | 56,757                            | 6%          |    | 622,480       |
| License fees other                                        | 2,93     | 3,975    | 3,263,047        |                                         | 329,072                           | 11%         |    | 2,832,210     |
| Parking revenue                                           | 23,67    | 3,347    | 23,860,161       |                                         | 186,814                           | 1%          |    | 21,374,683    |
| Ground transportation permits and citations               | 7,09     | 0,461    | 7,935,737        |                                         | 845,276                           | 12%         |    | 4,705,561     |
| Ground rentals                                            | 9,98     | 88,788   | 10,496,377       |                                         | 507,589                           | 5%          |    | 10,165,379    |
| Grant reimbursements                                      | 25       | 9,700    | 269,567          |                                         | 9,867                             | 4%          |    | 304,143       |
| Other operating revenue                                   | 38       | 34,892   | <br>944,700      |                                         | 559,808                           | 145%        |    | 681,659       |
| Total operating revenues                                  | 143,50   | 14,864   | <br>148,945,395  | *************************************** | 5,440,531                         | 4%          |    | 133,343,440   |
| Operating expenses:                                       |          |          |                  |                                         |                                   |             |    |               |
| Salaries and benefits                                     | 23,46    | 52,421   | 22,264,696       |                                         | 1,197,725                         | 5%          |    | 20,333,431    |
| Contractual services                                      |          | 9,382    | 24,788,412       |                                         | 140,970                           | 1%          |    | 22,097,477    |
| Safety and security                                       |          | 8,240    | 15,080,774       |                                         | 927,466                           | 6%          |    | 14,624,196    |
| Space rental                                              |          | 5,375    | 5,093,922        |                                         | 1,453                             | -           |    | 5,095,422     |
| Utilities                                                 |          | 3,978    | 7,246,460        |                                         | (202,482)                         | (3)%        |    | 6,295,834     |
| Maintenance                                               |          | 1,628    | 6,471,729        |                                         | (180,101)                         | (3)%        |    | 5,801,330     |
| Equipment and systems                                     | 16       | 6,690    | 140,943          |                                         | 25,747                            | 15%         |    | 164,023       |
| Materials and supplies                                    | 25       | 8,024    | 274,517          |                                         | (16,493)                          | (6)%        |    | 273,719       |
| Insurance                                                 | 67       | 9,694    | 652,204          |                                         | 27,490                            | 4%          |    | 574,929       |
| Employee development and support                          | 49       | 8,021    | 519,377          |                                         | (21,356)                          | (4)%        |    | 617,793       |
| Business development                                      | 1,75     | 51,144   | 1,565,287        |                                         | 185,857                           | 11%         |    | 1,408,773     |
| Equipment rentals and repairs                             | 1,68     | 39,497   | 1,707,532        |                                         | (18,035)                          | (1)%        |    | 1,436,262     |
| Total operating expenses                                  | 87,87    | 4,094    | <br>85,805,853   |                                         | 2,068,241                         | 2%          | _  | 78,723,189    |
| Income from operations                                    | 55,60    | 30,770   | 63,139,542       |                                         | 7,508,772                         | 13%         |    | 54,620,251    |
| Depreciation                                              | 55,83    | 34,880   | 55,834,880       |                                         | -                                 | -           |    | 48,826,454    |
| Operating income (loss)                                   | (20      | 04,110)  | <br>7,304,662    |                                         | 7,508,772                         | •           |    | 5,793,797     |
| Nonoperating revenue (expenses):                          |          |          |                  |                                         |                                   |             |    |               |
| Passenger facility charges                                | 21.34    | 19,736   | 22,637,266       |                                         | 1,287,530                         | 6%          |    | 21,334,712    |
| Customer facility charges (Rental Car Center)             |          | 33,514   | 20,808,472       |                                         | 344,958                           | 2%          |    | 20,259,307    |
| Quieter Home Program                                      |          | 16,252)  | (1,319,939)      |                                         | 296,313                           | 18%         |    | (657,887)     |
| Interest income                                           |          | 18,076   | 8,104,315        |                                         | 956,239                           | 13%         |    | 5,304,859     |
| BAB interest rebate                                       |          | 15,610   | 2,343,087        |                                         | 27,477                            | 1%          |    | 2,333,095     |
| Interest expense                                          |          | 39,765)  | (40,093,970)     |                                         | (454,205)                         | 1%          |    | (37,523,278)  |
| Bond amortization costs                                   |          | 38,496   | 2,868,496        |                                         | (101,200)                         |             |    | 2,795,995     |
| Other nonoperating income (expenses)                      | ۵,0      |          | 2,212,732        |                                         | 2,212,732                         |             |    | (1,772,282)   |
| Nonoperating revenue, net                                 | 12.8     | 89,415   | <br>17,560,459   |                                         | 4,671,044                         | 36%         |    | 12,074,521    |
| Change in net position before capital grant contributions |          | 85,305   | <br>24,865,121   |                                         | 12,179,816                        | 96%         |    | 17,868,318    |
| Capital grant contributions                               |          | 45,166   | 4,514,738        |                                         | (930,428)                         | (17)%       |    | 4,381,414     |
|                                                           |          |          |                  |                                         |                                   |             |    |               |