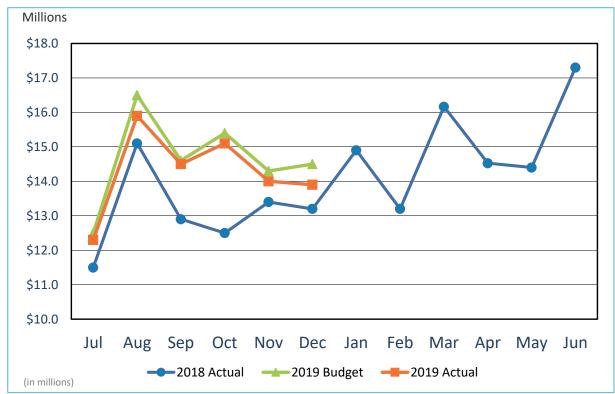

## SAN DIEGO COUNTY REGIONAL AIRPORT AUTHORITY Statements of Revenues, Expenses, and Changes in Net Position For the Month Ended December 31, 2018 (Unaudited)

|                                                           |          | Budget      | Actual    |             | Variance<br>Favorable<br>(Unfavorable) |            | orable % |    | Prior<br>Year |  |
|-----------------------------------------------------------|----------|-------------|-----------|-------------|----------------------------------------|------------|----------|----|---------------|--|
| Operating revenues:                                       |          |             |           |             |                                        |            |          |    |               |  |
| Aviation revenue:                                         |          |             |           |             |                                        |            |          |    |               |  |
| Landing fees                                              | \$       | 2,297,797   | \$        | 2,136,550   | \$                                     | (161,247)  | (7)%     | \$ | 1,979,639     |  |
| Aircraft parking Fees                                     |          | 268,594     |           | 288,858     |                                        | 20,264     | 8%       | ٠  | 266,713       |  |
| Building rentals                                          |          | 5,736,624   |           | 5,765,276   |                                        | 28,652     | -        |    | 4,918,586     |  |
| Security surcharge                                        |          | 2,916,307   |           | 2,916,308   |                                        | . 1        | -        |    | 2,737,071     |  |
| CUPPS Support Charges                                     |          | 114,720     |           | 114,723     |                                        | 3          | -        |    | 116,304       |  |
| Other aviation revenue                                    |          | 14,285      |           | 12,720      |                                        | (1,565)    | (11)%    |    | 15,319        |  |
| Terminal rent non-airline                                 |          | 180,165     |           | 182,143     |                                        | 1,978      | 1%       |    | 173,491       |  |
| Terminal concessions                                      |          | 2,231,312   |           | 2,268,927   |                                        | 37,615     | 2%       |    | 2,233,034     |  |
| Rental car license fees                                   |          | 1,977,915   |           | 2,295,247   |                                        | 317,332    | 16%      |    | 2,273,111     |  |
| Rental car center cost recovery                           |          | 159,412     |           | 161,246     |                                        | 1,834      | 1%       |    | (74,786)      |  |
| License fees other                                        |          | 500,546     |           | 575,631     |                                        | 75,085     | 15%      |    | 508,523       |  |
| Parking revenue                                           |          | 3,456,337   |           | 3,606,417   |                                        | 150,080    | 4%       |    | 3,321,864     |  |
| Ground transportation permits and citations               |          | 1,107,254   |           | 1,199,978   |                                        | 92,724     | 8%       |    | 744,669       |  |
| Ground rentals                                            |          | 1,664,798   |           | 1,730,610   |                                        | 65,812     | 4%       |    | 1,696,570     |  |
| Grant reimbursements                                      |          | 81,050      |           | 57,004      |                                        | (24,046)   | (30)%    |    | 98,311        |  |
| Other operating revenue                                   |          | 63,761      |           | 201,968     |                                        | 138,207    | 217%     |    | 128,155       |  |
| Total operating revenues                                  |          | 22,770,877  |           | 23,513,606  |                                        | 742,729    | 3%       |    | 21,136,574    |  |
|                                                           |          |             |           |             |                                        |            |          |    |               |  |
| Operating expenses:                                       |          |             |           |             |                                        |            |          |    |               |  |
| Salaries and benefits                                     |          | 3,915,017   |           | 3,671,354   |                                        | 243,663    | 6%       |    | 3,428,108     |  |
| Contractual services                                      |          | 4,264,125   |           | 4,159,478   |                                        | 104,645    | 2%       |    | 3,605,610     |  |
| Safety and security                                       |          | 2,614,855   |           | 2,411,698   |                                        | 203,157    | 8%       |    | 2,516,142     |  |
| Space rental                                              |          | 849,063     |           | 848,055     |                                        | 1,008      | -        |    | 849,147       |  |
| Utilities                                                 |          | 1,000,000   |           | 1,027,089   |                                        | (27,089)   | (3)%     |    | 922,643       |  |
| Maintenance                                               |          | 1,107,076   |           | 1,121,105   |                                        | (14,030)   | (1)%     |    | 1,106,187     |  |
| Equipment and systems                                     |          | 25,133      |           | 14,191      |                                        | 10,943     | 44%      |    | 18,296        |  |
| Materials and supplies                                    |          | 53,831      |           | 36,002      |                                        | 17,829     | 33%      |    | 32,165        |  |
| Insurance                                                 |          | 94,646      |           | 91,172      |                                        | 3,474      | 4%       |    | 88,304        |  |
| Employee development and support                          |          | 98,717      |           | 122,965     |                                        | (24,247)   | (25)%    |    | 144,070       |  |
| Business development                                      |          | 242,107     |           | 40,316      |                                        | 201,791    | 83%      |    | 330,816       |  |
| Equipment rentals and repairs                             |          | 247,488     |           | 324,038     |                                        | (76,550)   | (31)%    |    | 190,478       |  |
| Total operating expenses                                  |          | 14,512,058  |           | 13,867,463  |                                        | 644,593    | 4%       |    | 13,231,966    |  |
| Income from operations                                    |          | 8,258,819   |           | 9,646,143   |                                        | 1,387,323  | 17%      |    | 7,904,608     |  |
| Depreciation                                              |          | 9,436,815   |           | 9,436,815   |                                        | _          | _        |    | 8,990,914     |  |
| Operating income (loss)                                   |          | (1,177,996) |           | 209,328     |                                        | 1,387,323  | 118%     | _  | (1,086,306)   |  |
| Nonoperating revenue (expenses):                          |          |             | ********* |             | -                                      | ,          |          |    |               |  |
| Passenger facility charges                                |          | 2,853,369   |           | 3,195,782   |                                        | 342,413    | 12%      |    | 3,205,783     |  |
| Customer facility charges (Rental Car Center)             |          | 2,867,795   |           | 3,017,114   |                                        | 149,319    | 5%       |    | 2,861,544     |  |
| Quieter Home Program                                      |          | (363,670)   |           | (149,157)   |                                        | 214,513    | 59%      |    | (89,120)      |  |
| Interest income                                           |          | 1,173,849   |           | 1,593,588   |                                        | 419,739    | 36%      |    | 927,164       |  |
| BAB interest rebate                                       |          | 385,935     |           | 398,841     |                                        | 12,906     | 3%       |    | 395,094       |  |
| Interest expense                                          |          | (6,610,411) |           | (6,661,363) |                                        | (50,952)   | 1%       |    | (6,232,786)   |  |
| Bond amortization costs                                   |          | 476,797     |           | 476,797     |                                        | (00,002)   | 1 70     |    | 490,516       |  |
| Other nonoperating income (expenses)                      |          | اقاران الح  |           | 2,177,939   |                                        | 2,177,939  | ·        |    | (307,571)     |  |
| Nonoperating revenue, net                                 |          | 783,664     |           | 4,049,540   |                                        | 3,265,876  | 417%     |    | 1,250,624     |  |
| Change in net position before capital grant contributions | <u> </u> | (394,332)   |           | 4,258,868   |                                        | 4,653,199  | 411/0    | _  | 164,318       |  |
| Capital grant contributions                               | -        | 1,265,028   |           | 1,371,085   |                                        | 106,057    | 8%       |    | 2,382,751     |  |
| Change in net position                                    | \$       | 870,696     | \$        |             | \$                                     | 4,759,256  | 547%     |    | 2,547,069     |  |
| arranda m nar kaaman                                      | <u> </u> |             | ==        | -,,0,000    |                                        | 11. 301200 | 3-11/0   | =  | 2,071,00      |  |