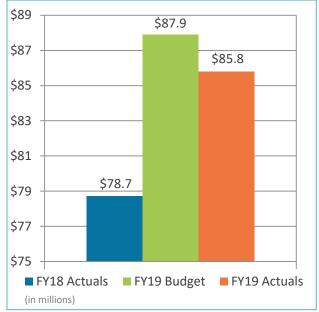

## SAN DIEGO COUNTY REGIONAL AIRPORT AUTHORITY Statements of Revenues, Expenses, and Changes in Net Position For the Six Months Ended December 31, 2018 and 2017 (Unaudited)

|                                                           | Budg     | et       | Actual           | F                                       | ariance<br>avorable<br>favorable) | %<br>Change |    | Prior<br>Year |
|-----------------------------------------------------------|----------|----------|------------------|-----------------------------------------|-----------------------------------|-------------|----|---------------|
| Operating revenues:                                       |          | <u> </u> | <br>, totaut     |                                         | id ording                         | <u> </u>    |    | - T Cui       |
| Aviation revenue:                                         |          |          |                  |                                         |                                   |             |    |               |
| Landing fees                                              | \$ 13,96 | 3,383    | \$<br>14,019,253 | \$                                      | 55,870                            | -           | \$ | 14,152,369    |
| Aircraft parking fees                                     | 1,61     | 1,564    | 1,738,215        |                                         | 126,651                           | . 8%        |    | 1,600,281     |
| Building rentals                                          | 34,64    | 0,838    | 34,951,956       |                                         | 311,118                           | 1%          |    | 29,782,337    |
| Security surcharge                                        | 17,51    | 4,430    | 17,511,656       |                                         | (2,774)                           | -           |    | 16,467,431    |
| CUPPS Support Charges                                     | 68       | 9,361    | 689,735          |                                         | 374                               | -           |    | 702,060       |
| Other aviation revenue                                    | ξ        | 4,398    | 93,486           |                                         | (912)                             | (1)%        |    | 96,367        |
| Terminal rent non-airline                                 | 1,08     | 8,304    | 1,094,558        |                                         | 6,254                             | 1%          |    | 957,685       |
| Terminal concessions                                      | 13,81    | 5,414    | 14,497,089       |                                         | 681,675                           | 5%          |    | 13,892,688    |
| Rental car license fees                                   | 14,79    | 9,536    | 16,566,628       |                                         | 1,767,092                         | 12%         |    | 15,006,107    |
| Rental car center cost recovery                           | 95       | 6,473    | 1,013,230        |                                         | 56,757                            | 6%          |    | 622,480       |
| License fees other                                        | 2,93     | 3,975    | 3,263,047        |                                         | 329,072                           | 11%         |    | 2,832,210     |
| Parking revenue                                           | 23,67    | 3,347    | 23,860,161       |                                         | 186,814                           | 1%          |    | 21,374,683    |
| Ground transportation permits and citations               | 7,09     | 0,461    | 7,935,737        |                                         | 845,276                           | 12%         |    | 4,705,561     |
| Ground rentals                                            | 9,98     | 88,788   | 10,496,377       |                                         | 507,589                           | 5%          |    | 10,165,379    |
| Grant reimbursements                                      | 25       | 9,700    | 269,567          |                                         | 9,867                             | 4%          |    | 304,143       |
| Other operating revenue                                   | 38       | 34,892   | <br>944,700      |                                         | 559,808                           | 145%        |    | 681,659       |
| Total operating revenues                                  | 143,50   | 14,864   | <br>148,945,395  | *************************************** | 5,440,531                         | 4%          |    | 133,343,440   |
| Operating expenses:                                       |          |          |                  |                                         |                                   |             |    |               |
| Salaries and benefits                                     | 23,46    | 52,421   | 22,264,696       |                                         | 1,197,725                         | 5%          |    | 20,333,431    |
| Contractual services                                      |          | 9,382    | 24,788,412       |                                         | 140,970                           | 1%          |    | 22,097,477    |
| Safety and security                                       |          | 8,240    | 15,080,774       |                                         | 927,466                           | 6%          |    | 14,624,196    |
| Space rental                                              |          | 5,375    | 5,093,922        |                                         | 1,453                             | -           |    | 5,095,422     |
| Utilities                                                 |          | 3,978    | 7,246,460        |                                         | (202,482)                         | (3)%        |    | 6,295,834     |
| Maintenance                                               |          | 1,628    | 6,471,729        |                                         | (180,101)                         | (3)%        |    | 5,801,330     |
| Equipment and systems                                     | 16       | 6,690    | 140,943          |                                         | 25,747                            | 15%         |    | 164,023       |
| Materials and supplies                                    | 25       | 8,024    | 274,517          |                                         | (16,493)                          | (6)%        |    | 273,719       |
| Insurance                                                 | 67       | 9,694    | 652,204          |                                         | 27,490                            | 4%          |    | 574,929       |
| Employee development and support                          | 49       | 8,021    | 519,377          |                                         | (21,356)                          | (4)%        |    | 617,793       |
| Business development                                      | 1,75     | 51,144   | 1,565,287        |                                         | 185,857                           | 11%         |    | 1,408,773     |
| Equipment rentals and repairs                             | 1,68     | 39,497   | 1,707,532        |                                         | (18,035)                          | (1)%        |    | 1,436,262     |
| Total operating expenses                                  | 87,87    | 4,094    | <br>85,805,853   |                                         | 2,068,241                         | 2%          | _  | 78,723,189    |
| Income from operations                                    | 55,60    | 30,770   | 63,139,542       |                                         | 7,508,772                         | 13%         |    | 54,620,251    |
| Depreciation                                              | 55,83    | 34,880   | 55,834,880       |                                         | -                                 | -           |    | 48,826,454    |
| Operating income (loss)                                   | (20      | 04,110)  | <br>7,304,662    |                                         | 7,508,772                         | •           |    | 5,793,797     |
| Nonoperating revenue (expenses):                          |          |          |                  |                                         |                                   |             |    |               |
| Passenger facility charges                                | 21.34    | 19,736   | 22,637,266       |                                         | 1,287,530                         | 6%          |    | 21,334,712    |
| Customer facility charges (Rental Car Center)             |          | 33,514   | 20,808,472       |                                         | 344,958                           | 2%          |    | 20,259,307    |
| Quieter Home Program                                      |          | 16,252)  | (1,319,939)      |                                         | 296,313                           | 18%         |    | (657,887)     |
| Interest income                                           |          | 18,076   | 8,104,315        |                                         | 956,239                           | 13%         |    | 5,304,859     |
| BAB interest rebate                                       |          | 15,610   | 2,343,087        |                                         | 27,477                            | 1%          |    | 2,333,095     |
| Interest expense                                          |          | 39,765)  | (40,093,970)     |                                         | (454,205)                         | 1%          |    | (37,523,278)  |
| Bond amortization costs                                   |          | 38,496   | 2,868,496        |                                         | (101,200)                         |             |    | 2,795,995     |
| Other nonoperating income (expenses)                      | ۵,0      |          | 2,212,732        |                                         | 2,212,732                         |             |    | (1,772,282)   |
| Nonoperating revenue, net                                 | 12.8     | 89,415   | <br>17,560,459   |                                         | 4,671,044                         | 36%         |    | 12,074,521    |
| Change in net position before capital grant contributions |          | 85,305   | <br>24,865,121   |                                         | 12,179,816                        | 96%         |    | 17,868,318    |
| Capital grant contributions                               |          | 45,166   | 4,514,738        |                                         | (930,428)                         | (17)%       |    | 4,381,414     |
|                                                           |          |          |                  |                                         |                                   |             |    |               |