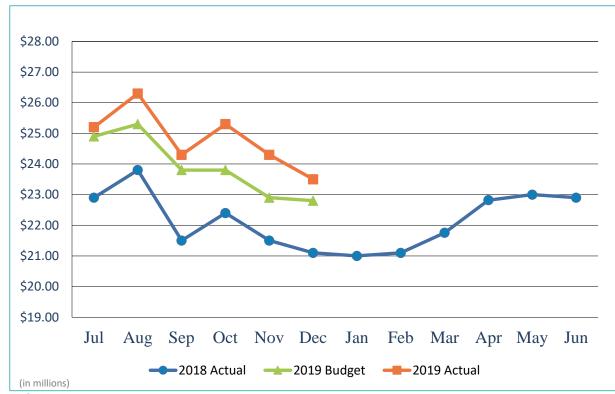

## SAN DIEGO COUNTY REGIONAL AIRPORT AUTHORITY Statements of Revenues, Expenses, and Changes in Net Position For the Month Ended December 31, 2018 (Unaudited)

|                                                           |          | Budget      | Actual    |             | Variance<br>Favorable<br>(Unfavorable) |            | orable % |    | Prior<br>Year |  |
|-----------------------------------------------------------|----------|-------------|-----------|-------------|----------------------------------------|------------|----------|----|---------------|--|
| Operating revenues:                                       |          |             |           |             |                                        |            |          |    |               |  |
| Aviation revenue:                                         |          |             |           |             |                                        |            |          |    |               |  |
| Landing fees                                              | \$       | 2,297,797   | \$        | 2,136,550   | \$                                     | (161,247)  | (7)%     | \$ | 1,979,639     |  |
| Aircraft parking Fees                                     |          | 268,594     |           | 288,858     |                                        | 20,264     | 8%       | ٠  | 266,713       |  |
| Building rentals                                          |          | 5,736,624   |           | 5,765,276   |                                        | 28,652     | -        |    | 4,918,586     |  |
| Security surcharge                                        |          | 2,916,307   |           | 2,916,308   |                                        | . 1        | -        |    | 2,737,071     |  |
| CUPPS Support Charges                                     |          | 114,720     |           | 114,723     |                                        | 3          | -        |    | 116,304       |  |
| Other aviation revenue                                    |          | 14,285      |           | 12,720      |                                        | (1,565)    | (11)%    |    | 15,319        |  |
| Terminal rent non-airline                                 |          | 180,165     |           | 182,143     |                                        | 1,978      | 1%       |    | 173,491       |  |
| Terminal concessions                                      |          | 2,231,312   |           | 2,268,927   |                                        | 37,615     | 2%       |    | 2,233,034     |  |
| Rental car license fees                                   |          | 1,977,915   |           | 2,295,247   |                                        | 317,332    | 16%      |    | 2,273,111     |  |
| Rental car center cost recovery                           |          | 159,412     |           | 161,246     |                                        | 1,834      | 1%       |    | (74,786)      |  |
| License fees other                                        |          | 500,546     |           | 575,631     |                                        | 75,085     | 15%      |    | 508,523       |  |
| Parking revenue                                           |          | 3,456,337   |           | 3,606,417   |                                        | 150,080    | 4%       |    | 3,321,864     |  |
| Ground transportation permits and citations               |          | 1,107,254   |           | 1,199,978   |                                        | 92,724     | 8%       |    | 744,669       |  |
| Ground rentals                                            |          | 1,664,798   |           | 1,730,610   |                                        | 65,812     | 4%       |    | 1,696,570     |  |
| Grant reimbursements                                      |          | 81,050      |           | 57,004      |                                        | (24,046)   | (30)%    |    | 98,311        |  |
| Other operating revenue                                   |          | 63,761      |           | 201,968     |                                        | 138,207    | 217%     |    | 128,155       |  |
| Total operating revenues                                  |          | 22,770,877  |           | 23,513,606  |                                        | 742,729    | 3%       |    | 21,136,574    |  |
|                                                           |          |             |           |             |                                        |            |          |    |               |  |
| Operating expenses:                                       |          |             |           |             |                                        |            |          |    |               |  |
| Salaries and benefits                                     |          | 3,915,017   |           | 3,671,354   |                                        | 243,663    | 6%       |    | 3,428,108     |  |
| Contractual services                                      |          | 4,264,125   |           | 4,159,478   |                                        | 104,645    | 2%       |    | 3,605,610     |  |
| Safety and security                                       |          | 2,614,855   |           | 2,411,698   |                                        | 203,157    | 8%       |    | 2,516,142     |  |
| Space rental                                              |          | 849,063     |           | 848,055     |                                        | 1,008      | -        |    | 849,147       |  |
| Utilities                                                 |          | 1,000,000   |           | 1,027,089   |                                        | (27,089)   | (3)%     |    | 922,643       |  |
| Maintenance                                               |          | 1,107,076   |           | 1,121,105   |                                        | (14,030)   | (1)%     |    | 1,106,187     |  |
| Equipment and systems                                     |          | 25,133      |           | 14,191      |                                        | 10,943     | 44%      |    | 18,296        |  |
| Materials and supplies                                    |          | 53,831      |           | 36,002      |                                        | 17,829     | 33%      |    | 32,165        |  |
| Insurance                                                 |          | 94,646      |           | 91,172      |                                        | 3,474      | 4%       |    | 88,304        |  |
| Employee development and support                          |          | 98,717      |           | 122,965     |                                        | (24,247)   | (25)%    |    | 144,070       |  |
| Business development                                      |          | 242,107     |           | 40,316      |                                        | 201,791    | 83%      |    | 330,816       |  |
| Equipment rentals and repairs                             |          | 247,488     |           | 324,038     |                                        | (76,550)   | (31)%    |    | 190,478       |  |
| Total operating expenses                                  |          | 14,512,058  |           | 13,867,463  |                                        | 644,593    | 4%       |    | 13,231,966    |  |
| Income from operations                                    |          | 8,258,819   |           | 9,646,143   |                                        | 1,387,323  | 17%      |    | 7,904,608     |  |
| Depreciation                                              |          | 9,436,815   |           | 9,436,815   |                                        | _          | _        |    | 8,990,914     |  |
| Operating income (loss)                                   |          | (1,177,996) |           | 209,328     |                                        | 1,387,323  | 118%     | _  | (1,086,306)   |  |
| Nonoperating revenue (expenses):                          |          |             | ********* |             | -                                      | ,          |          |    |               |  |
| Passenger facility charges                                |          | 2,853,369   |           | 3,195,782   |                                        | 342,413    | 12%      |    | 3,205,783     |  |
| Customer facility charges (Rental Car Center)             |          | 2,867,795   |           | 3,017,114   |                                        | 149,319    | 5%       |    | 2,861,544     |  |
| Quieter Home Program                                      |          | (363,670)   |           | (149,157)   |                                        | 214,513    | 59%      |    | (89,120)      |  |
| Interest income                                           |          | 1,173,849   |           | 1,593,588   |                                        | 419,739    | 36%      |    | 927,164       |  |
| BAB interest rebate                                       |          | 385,935     |           | 398,841     |                                        | 12,906     | 3%       |    | 395,094       |  |
| Interest expense                                          |          | (6,610,411) |           | (6,661,363) |                                        | (50,952)   | 1%       |    | (6,232,786)   |  |
| Bond amortization costs                                   |          | 476,797     |           | 476,797     |                                        | (00,002)   | 1 70     |    | 490,516       |  |
| Other nonoperating income (expenses)                      |          | اقاران الح  |           | 2,177,939   |                                        | 2,177,939  | ·        |    | (307,571)     |  |
| Nonoperating revenue, net                                 |          | 783,664     |           | 4,049,540   |                                        | 3,265,876  | 417%     |    | 1,250,624     |  |
| Change in net position before capital grant contributions | <u> </u> | (394,332)   |           | 4,258,868   |                                        | 4,653,199  | 411/0    | _  | 164,318       |  |
| Capital grant contributions                               | -        | 1,265,028   |           | 1,371,085   |                                        | 106,057    | 8%       |    | 2,382,751     |  |
| Change in net position                                    | \$       | 870,696     | \$        |             | \$                                     | 4,759,256  | 547%     |    | 2,547,069     |  |
| arranda m nar kaaman                                      | <u> </u> |             | ==        | -,,0,000    |                                        | 11. 301200 | 3-11/0   | =  | 2,071,00      |  |

## SAN DIEGO COUNTY REGIONAL AIRPORT AUTHORITY Statements of Revenues, Expenses, and Changes in Net Position For the Six Months Ended December 31, 2018 and 2017 (Unaudited)

|                                                           | Budg     | et       | Actual           | F                                       | ariance<br>avorable<br>favorable) | %<br>Change |    | Prior<br>Year |
|-----------------------------------------------------------|----------|----------|------------------|-----------------------------------------|-----------------------------------|-------------|----|---------------|
| Operating revenues:                                       |          | <u> </u> | <br>, totaut     |                                         | id ording                         | <u> </u>    |    | - T Cui       |
| Aviation revenue:                                         |          |          |                  |                                         |                                   |             |    |               |
| Landing fees                                              | \$ 13,96 | 3,383    | \$<br>14,019,253 | \$                                      | 55,870                            | -           | \$ | 14,152,369    |
| Aircraft parking fees                                     | 1,61     | 1,564    | 1,738,215        |                                         | 126,651                           | . 8%        |    | 1,600,281     |
| Building rentals                                          | 34,64    | 0,838    | 34,951,956       |                                         | 311,118                           | 1%          |    | 29,782,337    |
| Security surcharge                                        | 17,51    | 4,430    | 17,511,656       |                                         | (2,774)                           | -           |    | 16,467,431    |
| CUPPS Support Charges                                     | 68       | 9,361    | 689,735          |                                         | 374                               | -           |    | 702,060       |
| Other aviation revenue                                    | ξ        | 4,398    | 93,486           |                                         | (912)                             | (1)%        |    | 96,367        |
| Terminal rent non-airline                                 | 1,08     | 8,304    | 1,094,558        |                                         | 6,254                             | 1%          |    | 957,685       |
| Terminal concessions                                      | 13,81    | 5,414    | 14,497,089       |                                         | 681,675                           | 5%          |    | 13,892,688    |
| Rental car license fees                                   | 14,79    | 9,536    | 16,566,628       |                                         | 1,767,092                         | 12%         |    | 15,006,107    |
| Rental car center cost recovery                           | 95       | 6,473    | 1,013,230        |                                         | 56,757                            | 6%          |    | 622,480       |
| License fees other                                        | 2,93     | 3,975    | 3,263,047        |                                         | 329,072                           | 11%         |    | 2,832,210     |
| Parking revenue                                           | 23,67    | 3,347    | 23,860,161       |                                         | 186,814                           | 1%          |    | 21,374,683    |
| Ground transportation permits and citations               | 7,09     | 0,461    | 7,935,737        |                                         | 845,276                           | 12%         |    | 4,705,561     |
| Ground rentals                                            | 9,98     | 88,788   | 10,496,377       |                                         | 507,589                           | 5%          |    | 10,165,379    |
| Grant reimbursements                                      | 25       | 9,700    | 269,567          |                                         | 9,867                             | 4%          |    | 304,143       |
| Other operating revenue                                   | 38       | 34,892   | <br>944,700      |                                         | 559,808                           | 145%        |    | 681,659       |
| Total operating revenues                                  | 143,50   | 14,864   | <br>148,945,395  | *************************************** | 5,440,531                         | 4%          |    | 133,343,440   |
| Operating expenses:                                       |          |          |                  |                                         |                                   |             |    |               |
| Salaries and benefits                                     | 23,46    | 52,421   | 22,264,696       |                                         | 1,197,725                         | 5%          |    | 20,333,431    |
| Contractual services                                      |          | 9,382    | 24,788,412       |                                         | 140,970                           | 1%          |    | 22,097,477    |
| Safety and security                                       |          | 8,240    | 15,080,774       |                                         | 927,466                           | 6%          |    | 14,624,196    |
| Space rental                                              |          | 5,375    | 5,093,922        |                                         | 1,453                             | -           |    | 5,095,422     |
| Utilities                                                 |          | 3,978    | 7,246,460        |                                         | (202,482)                         | (3)%        |    | 6,295,834     |
| Maintenance                                               |          | 1,628    | 6,471,729        |                                         | (180,101)                         | (3)%        |    | 5,801,330     |
| Equipment and systems                                     | 16       | 6,690    | 140,943          |                                         | 25,747                            | 15%         |    | 164,023       |
| Materials and supplies                                    | 25       | 8,024    | 274,517          |                                         | (16,493)                          | (6)%        |    | 273,719       |
| Insurance                                                 | 67       | 9,694    | 652,204          |                                         | 27,490                            | 4%          |    | 574,929       |
| Employee development and support                          | 49       | 8,021    | 519,377          |                                         | (21,356)                          | (4)%        |    | 617,793       |
| Business development                                      | 1,75     | 51,144   | 1,565,287        |                                         | 185,857                           | 11%         |    | 1,408,773     |
| Equipment rentals and repairs                             | 1,68     | 39,497   | 1,707,532        |                                         | (18,035)                          | (1)%        |    | 1,436,262     |
| Total operating expenses                                  | 87,87    | 4,094    | <br>85,805,853   |                                         | 2,068,241                         | 2%          | _  | 78,723,189    |
| Income from operations                                    | 55,60    | 30,770   | 63,139,542       |                                         | 7,508,772                         | 13%         |    | 54,620,251    |
| Depreciation                                              | 55,83    | 34,880   | 55,834,880       |                                         | -                                 | -           |    | 48,826,454    |
| Operating income (loss)                                   | (20      | 04,110)  | <br>7,304,662    |                                         | 7,508,772                         | •           |    | 5,793,797     |
| Nonoperating revenue (expenses):                          |          |          |                  |                                         |                                   |             |    |               |
| Passenger facility charges                                | 21.34    | 19,736   | 22,637,266       |                                         | 1,287,530                         | 6%          |    | 21,334,712    |
| Customer facility charges (Rental Car Center)             |          | 33,514   | 20,808,472       |                                         | 344,958                           | 2%          |    | 20,259,307    |
| Quieter Home Program                                      |          | 16,252)  | (1,319,939)      |                                         | 296,313                           | 18%         |    | (657,887)     |
| Interest income                                           |          | 18,076   | 8,104,315        |                                         | 956,239                           | 13%         |    | 5,304,859     |
| BAB interest rebate                                       |          | 15,610   | 2,343,087        |                                         | 27,477                            | 1%          |    | 2,333,095     |
| Interest expense                                          |          | 39,765)  | (40,093,970)     |                                         | (454,205)                         | 1%          |    | (37,523,278)  |
| Bond amortization costs                                   |          | 38,496   | 2,868,496        |                                         | (101,200)                         |             |    | 2,795,995     |
| Other nonoperating income (expenses)                      | ۵,0      |          | 2,212,732        |                                         | 2,212,732                         |             |    | (1,772,282)   |
| Nonoperating revenue, net                                 | 12.8     | 89,415   | <br>17,560,459   |                                         | 4,671,044                         | 36%         |    | 12,074,521    |
| Change in net position before capital grant contributions |          | 85,305   | <br>24,865,121   |                                         | 12,179,816                        | 96%         |    | 17,868,318    |
| Capital grant contributions                               |          | 45,166   | 4,514,738        |                                         | (930,428)                         | (17)%       |    | 4,381,414     |
|                                                           |          |          |                  |                                         |                                   |             |    |               |