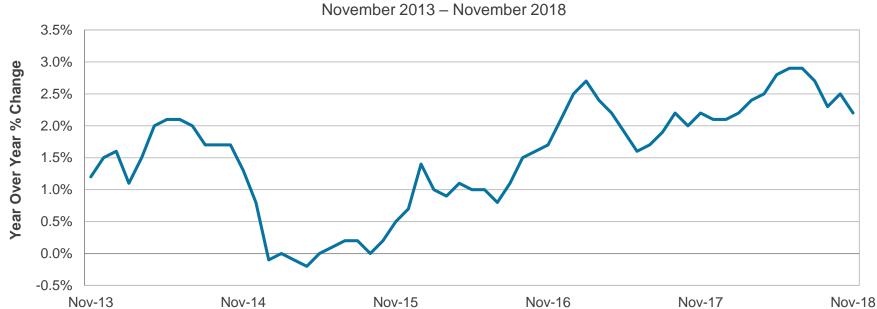

sumer spending drove growth in the third quarter, while net exports were a drag. The consensus forecast calls for GDP growth of 2.6% in the fourth quarter, 2.3% in the current quarter, and 2.6% in 2019.





### Initial Claims For Unemployment

For the week ending January 5, initial jobless claims fell by 17,000 to 216,000. The 4-week moving average increased by 2,500 to 221,750. Initial jobless claims reflect strong demand for labor and are consistent with a healthy labor market.



January 3, 2014 – January 4, 2019



### **Consumer Price Index**

The Consumer Price Index (CPI) was up just 2.2% year-over-year in November, versus up 2.5% year-over-year in October. Core CPI (CPI less food and energy) was also up 2.2% year-over-year in November, versus up 2.1% year-over-year in October.





### Personal Income and Spending

Personal income rose by just 0.2% in November, slightly below expectations. Consumer spending increased at a solid pace, up 0.4% in the month, slightly ahead of expectations. Growth in personal income and spending appears modest.

### Personal Income and Spending (MoM%)

November 2013 – November 2018



### **Consumer Confidence Index**

The Consumer Confidence Index remains strong but eased to 128.1 in December from 136.4 in November. Labor market strength should continue to support consumer confidence and spending trends.



December 2013 – December 2018



6

### **Existing Home Sales**

Existing home sales increased 1.9% in November to a seasonally adjusted rate of 5.320 million units. On a year-over-year basis, sales of existing homes were down 7.0%