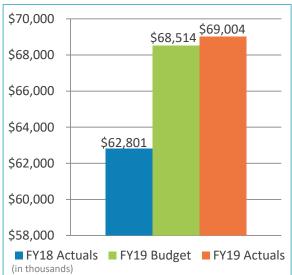

ield Curve** January 9, 2018 versus January 9, 2019



|        | 1/9/2018 | 1/9/2019 | Change |
|--------|----------|----------|--------|
| 3-Mo.  | 1.43%    | 2.44%    | 1.01%  |
| 6-Mo.  | 1.59%    | 2.51%    | 0.92%  |
| 1-Yr.  | 1.77%    | 2.58%    | 0.81%  |
| 2-Yr.  | 1.97%    | 2.55%    | 0.58%  |
| 3-Yr.  | 2.08%    | 2.53%    | 0.45%  |
| 5-Yr.  | 2.33%    | 2.55%    | 0.22%  |
| 10-Yr. | 2.55%    | 2.71%    | 0.16%  |
| 30-Yr. | 2.90%    | 3.00%    | 0.10%  |
|        |          |          |        |

### **Enplanements**





FY19 YTD Act Vs. FY19 YTD Budget 3.8%





### Gross Landing Weight Units (000 lbs)





FY19 YTD Act Vs. FY19 YTD Budget 3.8%





### Operating Revenue (Unaudited)

#### Aviation

FY19 YTD Act Vs. FY18 YTD Act 9.9% FY19 YTD Act Vs. FY19 YTD Budget 0.7%



#### **Terminal Concessions**

FY19 YTD Act Vs.
FY18 YTD Act
4.3%
FY19 YTD Act Vs.
FY19 YTD Budget
4.9%



#### Rental Car

FY19 YTD Act Vs. FY18 YTD Act 12.5%
FY19 YTD Act Vs. FY19 YTD Budget 11.6%





### Operating Revenue (Unaudited)

#### Parking Revenue



#### Other





### Total Operating Revenue (Unaudited)





FY19 YTD Act Vs. FY19 YTD Budget 3.8%





# Operating Revenues for the Six Months Ended December 31, 2018 (Unaudited)

| (In thousands)           | <br>Budget Actual |    |         | Variance<br>Favorable<br>(Unfavorable) |       | %<br>Change | Prior<br>Year |         |
|--------------------------|-------------------|----|---------|----------------------------------------|-------|-------------|---------------|---------|
| Aviation                 | \$<br>68,514      |