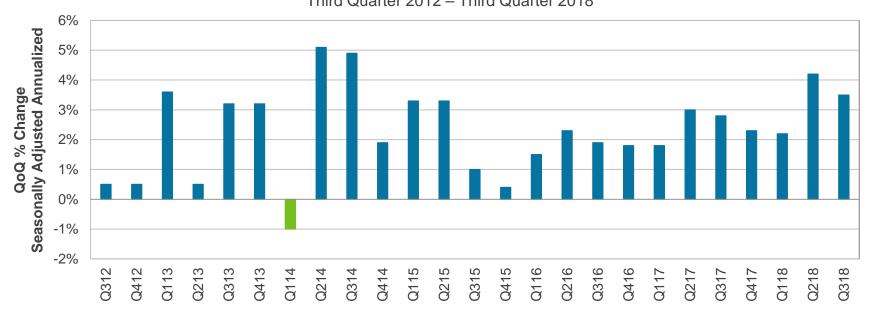

| 100                 | 0                    |

Data Date: 1/9/2019 2:30:23PM

DataSource: ARP

Page 10 of 10



LET'S GO.

# Review of the Unaudited Financial Statements for the Six Months Ended December 31, 2018 and 2017

Presented by:
Scott Brickner
Chief Financial Officer
Kathy Kiefer
Senior Director, Finance & Asset Management

January 28, 2019

### Third Quarter GDP

Third quarter GDP grew at an annualized rate of 3.4% (revised down slightly from the second estimate of 3.5%). This follows growth of 4.2% in the second quarter. Inventories and consumer spending drove growth in the third quarter, while net exports were a drag. The consensus forecast calls for GDP growth of 2.6% in the fourth quarter, 2.3% in the current quarter, and 2.6% in 2019.





### Initial Claims For Unemployment

For the week ending January 5, initial jobless claims fell by 17,000 to 216,000. The 4-week moving average increased by 2,500 to 221,750. Initial jobless claims reflect strong demand for labor and are consistent with a healthy labor market.



January 3, 2014 – January 4, 2019



### **Consumer Price Index**

The Consumer Price Index (CPI) was up just 2.2% year-over-year in November, versus up 2.5% year-over-year in October. Core CPI (CPI less food and energy) was also up 2.2% year-over-year in November, versus up 2.1% year-over-year in October.





### Personal Income and Spending

Personal income rose by just 0.2% in November, slightly below expectations. Consumer spending increased at a solid pace, up 0.4% in the month, slightly ahead of expectati