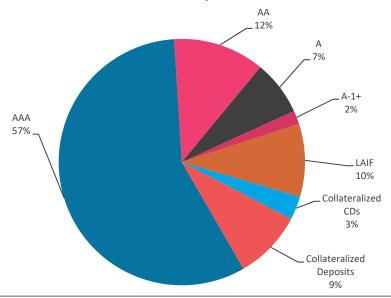

| 13.8%             | 71,423,948            | 14.1%             |
| Money Market Fund | 127,317               | 0.0%              | 2,342,816             | 0.5%              |
| Negotiable CD     | 30,822,080            | 6.0%              | 34,823,776            | 6.9%              |
| Supranational     | 12,463,177            | 2.4%              | 10,371,855            | 2.1%              |
| US Corporate      | 67,350,124            | 13.1%             | 66,872,140            | 13.2%             |
| US Treasury       | 110,497,705           | 21.5%             | 119,235,051           | 23.6%             |
| TOTAL             | 514,663,100           | 100.0%            | 505,313,525           | 100.0%            |





## **Quality & Maturity Distribution**

#### December 31, 2018



#### Notes:

Security ratings are based on the highest rating provided by Moody's, S&P and Fitch and is presented using the S&P ratings scale.

(1) Includes investments that have split ratings between S&P, Moody's and Fitch.

#### December 31, 2018



#### Notes:

(1) The 0-3 category includes investments held in LAIF, CalTrust, and the San Diego County Investment Pool.



### **Investment Performance**







## **Bond Proceeds**

#### Summary of 2010, 2013, 2014 & 2017 Bond Proceeds (1)

As of December 31, 2018 (in thousands)

|                             | 2014 Special<br>Facility Revenue Bond | 2010, 2013 and<br>2017 General<br>Airport Revenue<br>Bonds | Total Bond<br>Proceeds | Yield | Rating |
|-----------------------------|---------------------------------------|-----------------