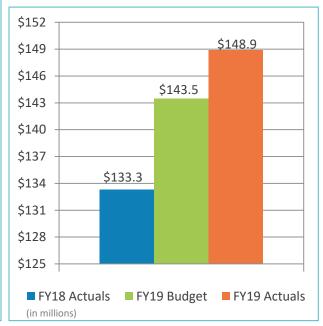

## SAN DIEGO COUNTY REGIONAL AIRPORT AUTHORITY Statements of Revenues, Expenses, and Changes in Net Position For the Six Months Ended December 31, 2018 and 2017 (Unaudited)

|                                                           | Budg     | et       | Actual           | F                                       | ariance<br>avorable<br>favorable) | %<br>Change |    | Prior<br>Year |
|-----------------------------------------------------------|----------|----------|------------------|-----------------------------------------|-----------------------------------|-------------|----|---------------|
| Operating revenues:                                       |          | <u> </u> | <br>, totaut     |                                         | id ording                         | <u> </u>    |    | - T Cui       |
| Aviation revenue:                                         |          |          |                  |                                         |                                   |             |    |               |
| Landing fees                                              | \$ 13,96 | 3,383    | \$<br>14,019,253 | \$                                      | 55,870                            | -           | \$ | 14,152,369    |
| Aircraft parking fees                                     | 1,61     | 1,564    | 1,738,215        |                                         | 126,651                           | . 8%        |    | 1,600,281     |
| Building rentals                                          | 34,64    | 0,838    | 34,951,956       |                                         | 311,118                           | 1%          |    | 29,782,337    |
| Security surcharge                                        | 17,51    | 4,430    | 17,511,656       |                                         | (2,774)                           | -           |    | 16,467,431    |
| CUPPS Support Charges                                     | 68       | 9,361    | 689,735          |                                         | 374                               | -           |    | 702,060       |
| Other aviation revenue                                    | ξ        | 4,398    | 93,486           |                                         | (912)                             | (1)%        |    | 96,367        |
| Terminal rent non-airline                                 | 1,08     | 8,304    | 1,094,558        |                                         | 6,254                             | 1%          |    | 957,685       |
| Terminal concessions                                      | 13,81    | 5,414    | 14,497,089       |                                         | 681,675                           | 5%          |    | 13,892,688    |
| Rental car license fees                                   | 14,79    | 9,536    | 16,566,628       |                                         | 1,767,092                         | 12%         |    | 15,006,107    |
| Rental car center cost recovery                           | 95       | 6,473    | 1,013,230        |                                         | 56,757                            | 6%          |    | 622,480       |
| License fees other                                        | 2,93     | 3,975    | 3,263,047        |                                         | 329,072                           | 11%         |    | 2,832,210     |
| Parking revenue                                           | 23,67    | 3,347    | 23,860,161       |                                         | 186,814                           | 1%          |    | 21,374,683    |
| Ground transportation permits and citations               | 7,09     | 0,461    | 7,935,737        |                                         | 845,276                           | 12%         |    | 4,705,561     |
| Ground rentals                                            | 9,98     | 88,788   | 10,496,377       |                                         | 507,589                           | 5%          |    | 10,165,379    |
| Grant reimbursements                                      | 25       | 9,700    | 269,567          |                                         | 9,867                             | 4%          |    | 304,143       |
| Other operating revenue                                   | 38       | 34,892   | <br>944,700      |                                         | 559,808                           | 145%        |    | 681,659       |
| Total operating revenues                                  | 143,50   | 14,864   | <br>148,945,395  | *************************************** | 5,440,531                         | 4%          |    | 133,343,440   |
| Operating expenses:                                       |          |          |                  |                                         |                                   |             |    |               |
| Salaries and benefits                                     | 23,46    | 52,421   | 22,264,696       |                                         | 1,197,725                         | 5%          |    | 20,333,431    |
| Contractual services                                      |          | 9,382    | 24,788,412       |                                         | 140,970                           | 1%          |    | 22,097,477    |
| Safety and security                                       |          | 8,240    | 15,080,774       |                                         | 927,466                           | 6%          |    | 14,624,196    |
| Space rental                                              |          | 5,375    | 5,093,922        |                                         | 1,453                             | -           |    | 5,095,422     |
| Utilities                                                 |          | 3,978    | 7,246,460        |                                         | (202,482)                         | (3)%        |    | 6,295,834     |
| Maintenance                                               |          | 1,628    | 6,471,729        |                                         | (180,101)                         | (3)%        |    | 5,801,330     |
| Equipment and systems                                     | 16       | 6,690    | 140,943          |                                         | 25,747                            | 15%         |    | 164,023       |
| Materials and supplies                                    | 25       | 8,024    | 274,517          |                                         | (16,493)                          | (6)%        |    | 273,719       |
| Insurance                                                 | 67       | 9,694    | 652,204          |                                         | 27,490                            | 4%          |    | 574,929       |
| Employee development and support                          | 49       | 8,021    | 519,377          |                                         | (21,356)                          | (4)%        |    | 617,793       |
| Business development                                      | 1,75     | 51,144   | 1,565,287        |                                         | 185,857                           | 11%         |    | 1,408,773     |
| Equipment rentals and repairs                             | 1,68     | 39,497   | 1,707,532        |                                         | (18,035)                          | (1)%        |    | 1,436,262     |
| Total operating expenses                                  | 87,87    | 4,094    | <br>85,805,853   |                                         | 2,068,241                         | 2%          | _  | 78,723,189    |
| Income from operations                                    | 55,60    | 30,770   | 63,139,542       |                                         | 7,508,772                         | 13%         |    | 54,620,251    |
| Depreciation                                              | 55,83    | 34,880   | 55,834,880       |                                         | -                                 | -           |    | 48,826,454    |
| Operating income (loss)                                   | (20      | 04,110)  | <br>7,304,662    |                                         | 7,508,772                         | •           |    | 5,793,797     |
| Nonoperating revenue (expenses):                          |          |          |                  |                                         |                                   |             |    |               |
| Passenger facility charges                                | 21.34    | 19,736   | 22,637,266       |                                         | 1,287,530                         | 6%          |    | 21,334,712    |
| Customer facility charges (Rental Car Center)             |          | 33,514   | 20,808,472       |                                         | 344,958                           | 2%          |    | 20,259,307    |
| Quieter Home Program                                      |          | 16,252)  | (1,319,939)      |                                         | 296,313                           | 18%         |    | (657,887)     |
| Interest income                                           |          | 18,076   | 8,104,315        |                                         | 956,239                           | 13%         |    | 5,304,859     |
| BAB interest rebate                                       |          | 15,610   | 2,343,087        |                                         | 27,477                            | 1%          |    | 2,333,095     |
| Interest expense                                          |          | 39,765)  | (40,093,970)     |                                         | (454,205)                         | 1%          |    | (37,523,278)  |
| Bond amortization costs                                   |          | 38,496   | 2,868,496        |                                         | (101,200)                         |             |    | 2,795,995     |
| Other nonoperating income (expenses)                      | ۵,0      |          | 2,212,732        |                                         | 2,212,732                         |             |    | (1,772,282)   |
| Nonoperating revenue, net                                 | 12.8     | 89,415   | <br>17,560,459   |                                         | 4,671,044                         | 36%         |    | 12,074,521    |
| Change in net position before capital grant contributions |          | 85,305   | <br>24,865,121   |                                         | 12,179,816                        | 96%         |    | 17,868,318    |
| Capital grant contributions                               |          | 45,166   | 4,514,738        |                                         | (930,428)                         | (17)%       |    | 4,381,414     |
|                                                           |          |          |                  |                                         |                                   |             |    |               |