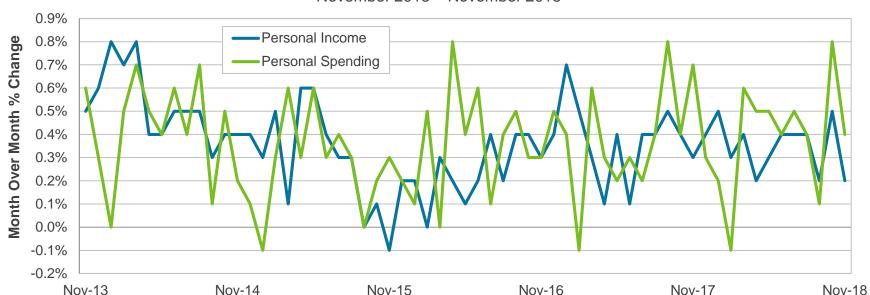

ving average increased by 2,500 to 221,750. Initial jobless claims reflect strong demand for labor and are consistent with a healthy labor market.



January 3, 2014 – January 4, 2019



### **Consumer Price Index**

The Consumer Price Index (CPI) was up just 2.2% year-over-year in November, versus up 2.5% year-over-year in October. Core CPI (CPI less food and energy) was also up 2.2% year-over-year in November, versus up 2.1% year-over-year in October.





### Personal Income and Spending

Personal income rose by just 0.2% in November, slightly below expectations. Consumer spending increased at a solid pace, up 0.4% in the month, slightly ahead of expectations. Growth in personal income and spending appears modest.

### Personal Income and Spending (MoM%)

November 2013 – November 2018



### **Consumer Confidence Index**

The Consumer Confidence Index remains strong but eased to 128.1 in December from 136.4 in November. Labor market strength should continue to support consumer confidence and spending trends.



December 2013 – December 2018



6

### **Existing Home Sales**

Existing home sales increased 1.9% in November to a seasonally adjusted rate of 5.320 million units. On a year-over-year basis, sales of existing homes were down 7.0% in November. Higher interest rates, following a long period of home price appreciation, is pressuring the housing market.

U.S. Existing Home Sales (MoM) November 2008 – November 2018



7

### **New Home Sales**

New home sales declined 8.9% in October to an annualized rate of 544,000 units, below expectations. Year-over-year, new home