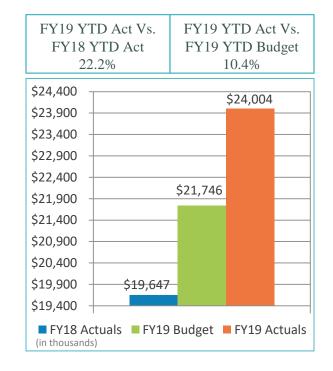

## SAN DIEGO COUNTY REGIONAL AIRPORT AUTHORITY Statements of Revenues, Expenses, and Changes in Net Position For the Six Months Ended December 31, 2018 and 2017 (Unaudited)

|                                                           | Budg     | et       | Actual           | F                                       | ariance<br>avorable<br>favorable) | %<br>Change |    | Prior<br>Year |
|-----------------------------------------------------------|----------|----------|------------------|-----------------------------------------|-----------------------------------|-------------|----|---------------|
| Operating revenues:                                       |          | <u> </u> | <br>, totaut     |                                         | id ording                         | <u> </u>    |    | - T Cui       |
| Aviation revenue:                                         |          |          |                  |                                         |                                   |             |    |               |
| Landing fees                                              | \$ 13,96 | 3,383    | \$<br>14,019,253 | \$                                      | 55,870                            | -           | \$ | 14,152,369    |
| Aircraft parking fees                                     | 1,61     | 1,564    | 1,738,215        |                                         | 126,651                           | . 8%        |    | 1,600,281     |
| Building rentals                                          | 34,64    | 0,838    | 34,951,956       |                                         | 311,118                           | 1%          |    | 29,782,337    |
| Security surcharge                                        | 17,51    | 4,430    | 17,511,656       |                                         | (2,774)                           | -           |    | 16,467,431    |
| CUPPS Support Charges                                     | 68       | 9,361    | 689,735          |                                         | 374                               | -           |    | 702,060       |
| Other aviation revenue                                    | ξ        | 4,398    | 93,486           |                                         | (912)                             | (1)%        |    | 96,367        |
| Terminal rent non-airline                                 | 1,08     | 8,304    | 1,094,558        |                                         | 6,254                             | 1%          |    | 957,685       |
| Terminal concessions                                      | 13,81    | 5,414    | 14,497,089       |                                         | 681,675                           | 5%          |    | 13,892,688    |
| Rental car license fees                                   | 14,79    | 9,536    | 16,566,628       |                                         | 1,767,092                         | 12%         |    | 15,006,107    |
| Rental car center cost recovery                           | 95       | 6,473    | 1,013,230        |                                         | 56,757                            | 6%          |    | 622,480       |
| License fees other                                        | 2,93     | 3,975    | 3,263,047        |                                         | 329,072                           | 11%         |    | 2,832,210     |
| Parking revenue                                           | 23,67    | 3,347    | 23,860,161       |                                         | 186,814                           | 1%          |    | 21,374,683    |
| Ground transportation permits and citations               | 7,09     | 0,461    | 7,935,737        |                                         | 845,276                           | 12%         |    | 4,705,561     |
| Ground rentals                                            | 9,98     | 88,788   | 10,496,377       |                                         | 507,589                           | 5%          |    | 10,165,379    |
| Grant reimbursements                                      | 25       | 9,700    | 269,567          |                                         | 9,867                             | 4%          |    | 304,143       |
| Other operating revenue                                   | 38       | 34,892   | <br>944,700      |                                         | 559,808                           | 145%        |    | 681,659       |
| Total operating revenues                                  | 143,50   | 14,864   | <br>148,945,395  | *************************************** | 5,440,531                         | 4%          |    | 133,343,440   |
| Operating expenses:                                       |          |          |                  |                                         |                                   |             |    |               |
| Salaries and benefits                                     | 23,46    | 52,421   | 22,264,696       |                                         | 1,197,725                         | 5%          |    | 20,333,431    |
| Contractual services                                      |          | 9,382    | 24,788,412       |                                         | 140,970                           | 1%          |    | 22,097,477    |
| Safety and security                                       |          | 8,240    | 15,080,774       |                                         | 927,466                           | 6%          |    | 14,624,196    |
| Space rental                                              |          | 5,375    | 5,093,922        |                                         | 1,453                             | -           |    | 5,095,422     |
| Utilities                                                 |          | 3,978    | 7,246,460        |                                         | (202,482)                         | (3)%        |    | 6,295,834     |
| Maintenance                                               |          | 1,628    | 6,471,729        |                                         | (180,101)                         | (3)%        |    | 5,801,330     |
| Equipment and systems                                     | 16       | 6,690    | 140,943          |                                         | 25,747                            | 15%         |    | 164,023       |
| Materials and supplies                                    | 25       | 8,024    | 274,517          |                                         | (16,493)                          | (6)%        |    | 273,719       |
| Insurance                                                 | 67       | 9,694    | 652,204          |                                         | 27,490                            | 4%          |    | 574,929       |
| Employee development and support                          | 49       | 8,021    | 519,377          |                                         | (21,356)                          | (4)%        |    | 617,793       |
| Business development                                      | 1,75     | 51,144   | 1,565,287        |                                         | 185,857                           | 11%         |    | 1,408,773     |
| Equipment rentals and repairs                             | 1,68     | 39,497   | 1,707,532        |                                         | (18,035)                          | (1)%        |    | 1,436,262     |
| Total operating expenses                                  | 87,87    | 4,094    | <br>85,805,853   |                                         | 2,068,241                         | 2%          | _  | 78,723,189    |
| Income from operations                                    | 55,60    | 30,770   | 63,139,542       |                                         | 7,508,772                         | 13%         |    | 54,620,251    |
| Depreciation                                              | 55,83    | 34,880   | 55,834,880       |                                         | -                                 | -           |    | 48,826,454    |
| Operating income (loss)                                   | (20      | 04,110)  | <br>7,304,662    |                                         | 7,508,772                         | •           |    | 5,793,797     |
| Nonoperating revenue (expenses):                          |          |          |                  |                                         |                                   |             |    |               |
| Passenger facility charges                                | 21.34    | 19,736   | 22,637,266       |                                         | 1,287,530                         | 6%          |    | 21,334,712    |
| Customer facility charges (Rental Car Center)             |          | 33,514   | 20,808,472       |                                         | 344,958                           | 2%          |    | 20,259,307    |
| Quieter Home Program                                      |          | 16,252)  | (1,319,939)      |                                         | 296,313                           | 18%         |    | (657,887)     |
| Interest income                                           |          | 18,076   | 8,104,315        |                                         | 956,239                           | 13%         |    | 5,304,859     |
| BAB interest rebate                                       |          | 15,610   | 2,343,087        |                                         | 27,477                            | 1%          |    | 2,333,095     |
| Interest expense                                          |          | 39,765)  | (40,093,970)     |                                         | (454,205)                         | 1%          |    | (37,523,278)  |
| Bond amortization costs                                   |          | 38,496   | 2,868,496        |                                         | (101,200)                         |             |    | 2,795,995     |
| Other nonoperating income (expenses)                      | ۵,0      |          | 2,212,732        |                                         | 2,212,732                         |             |    | (1,772,282)   |
| Nonoperating revenue, net                                 | 12.8     | 89,415   | <br>17,560,459   |                                         | 4,671,044                         | 36%         |    | 12,074,521    |
| Change in net position before capital grant contributions |          | 85,305   | <br>24,865,121   |                                         | 12,179,816                        | 96%         |    | 17,868,318    |
| Capital grant contributions                               |          | 45,166   | 4,514,738        |                                         | (930,428)                         | (17)%       |    | 4,381,414     |
|                                                           |          |          |                  |                                         |                                   |             |    |               |