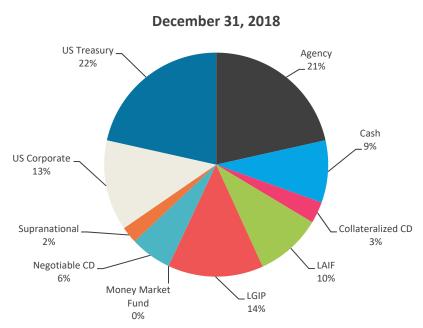

| 9.7%              |
| LGIP              | 71,263,475            | 13.8%             | 71,423,948            | 14.1%             |
| Money Market Fund | 127,317               | 0.0%              | 2,342,816             | 0.5%              |
| Negotiable CD     | 30,822,080            | 6.0%              | 34,823,776            | 6.9%              |
| Supranational     | 12,463,177            | 2.4%              | 10,371,855            | 2.1%              |
| US Corporate      | 67,350,124            | 13.1%             | 66,872,140            | 13.2%             |
| US Treasury       | 110,497,705           | 21.5%             | 119,235,051           | 23.6%             |
| TOTAL             | 514,663,100           | 100.0%            | 505,313,525           | 100.0%            |





## **Quality & Maturity Distribution**

#### December 31, 2018



#### Notes:

Security ratings are based on the highest rating provided by Moody's, S&P and Fitch and is presented using the S&P ratings scale.

(1) Includes investments that have split ratings between S&P, Moody's and Fitch.

#### December 31, 2018



#### Notes:

(1) The 0-3 category includes investments held in LAIF, CalTrust, and the San Diego County Investment Pool.



### **Investment Performance**







## **Bond Proceeds**

#### Summary of 2010, 2013, 2014 & 2017 Bond Proceeds (1)

As of December 31, 2018 (in thousands)

|                             | 2014 Special<br>Facility Revenue Bond | 2010, 2013 and<br>2017 General<br>Airport Revenue<br>Bonds | Total Bond<br>Proceeds | Yield | Rating |
|-------------------