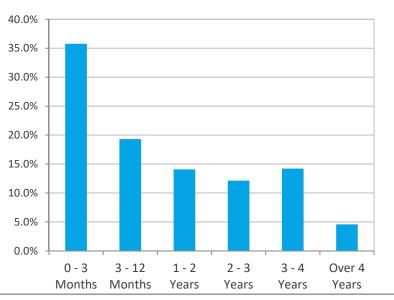

3,776            | 6.9%              |
| Supranational     | 12,463,177            | 2.4%              | 10,371,855            | 2.1%              |
| US Corporate      | 67,350,124            | 13.1%             | 66,872,140            | 13.2%             |
| US Treasury       | 110,497,705           | 21.5%             | 119,235,051           | 23.6%             |
| TOTAL             | 514,663,100           | 100.0%            | 505,313,525           | 100.0%            |





## **Quality & Maturity Distribution**

#### December 31, 2018



#### Notes:

Security ratings are based on the highest rating provided by Moody's, S&P and Fitch and is presented using the S&P ratings scale.

(1) Includes investments that have split ratings between S&P, Moody's and Fitch.

#### December 31, 2018



#### Notes:

(1) The 0-3 category includes investments held in LAIF, CalTrust, and the San Diego County Investment Pool.



### **Investment Performance**







## **Bond Proceeds**

#### Summary of 2010, 2013, 2014 & 2017 Bond Proceeds (1)

As of December 31, 2018 (in thousands)

|                             | 2014 Special<br>Facility Revenue Bond | 2010, 2013 and<br>2017 General<br>Airport Revenue<br>Bonds | Total Bond<br>Proceeds | Yield | Rating |
|-----------------------------|---------------------------------------|------------------------------------------------------------|------------------------|-------|--------|
| Project Fund                |                                       |                                                            |                        |       |