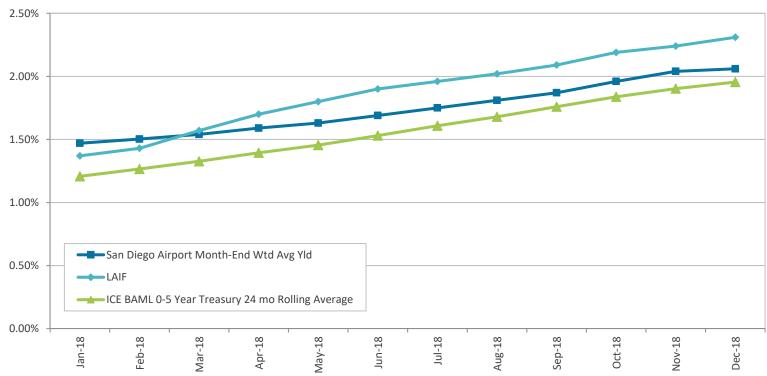

orate      | 67,350,124            | 13.1%             | 66,872,140            | 13.2%             |
| US Treasury       | 110,497,705           | 21.5%             | 119,235,051           | 23.6%             |
| TOTAL             | 514,663,100           | 100.0%            | 505,313,525           | 100.0%            |





## **Quality & Maturity Distribution**

#### December 31, 2018



#### Notes:

Security ratings are based on the highest rating provided by Moody's, S&P and Fitch and is presented using the S&P ratings scale.

(1) Includes investments that have split ratings between S&P, Moody's and Fitch.

#### December 31, 2018



#### Notes:

(1) The 0-3 category includes investments held in LAIF, CalTrust, and the San Diego County Investment Pool.



### **Investment Performance**







## **Bond Proceeds**

#### Summary of 2010, 2013, 2014 & 2017 Bond Proceeds (1)

As of December 31, 2018 (in thousands)

|                             | 2014 Special<br>Facility Revenue Bond | 2010, 2013 and<br>2017 General<br>Airport Revenue<br>Bonds | Total Bond<br>Proceeds | Yield | Rating |
|-----------------------------|---------------------------------------|------------------------------------------------------------|------------------------|-------|--------|
| Project Fund                |                                       |                                                            |                        |       |        |
| LAIF                        | -                                     | 8,578                                                      | 8,578