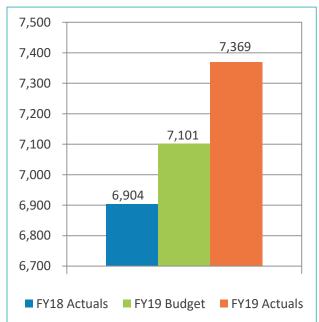

lation expectations and concerns about global economic growth have kept downward pressure on long-term rates.

**U.S. Treasury Yield Curve** January 9, 2018 versus January 9, 2019



|        | 1/9/2018 | 1/9/2019 | Change |
|--------|----------|----------|--------|
| 3-Mo.  | 1.43%    | 2.44%    | 1.01%  |
| 6-Mo.  | 1.59%    | 2.51%    | 0.92%  |
| 1-Yr.  | 1.77%    | 2.58%    | 0.81%  |
| 2-Yr.  | 1.97%    | 2.55%    | 0.58%  |
| 3-Yr.  | 2.08%    | 2.53%    | 0.45%  |
| 5-Yr.  | 2.33%    | 2.55%    | 0.22%  |
| 10-Yr. | 2.55%    | 2.71%    | 0.16%  |
| 30-Yr. | 2.90%    | 3.00%    | 0.10%  |
|        |          |          |        |

### **Enplanements**





FY19 YTD Act Vs. FY19 YTD Budget 3.8%





### Gross Landing Weight Units (000 lbs)





FY19 YTD Act Vs. FY19 YTD Budget 3.8%





### Operating Revenue (Unaudited)

#### Aviation

FY19 YTD Act Vs. FY18 YTD Act 9.9% FY19 YTD Act Vs. FY19 YTD Budget 0.7%



#### **Terminal Concessions**

FY19 YTD Act Vs.
FY18 YTD Act
4.3%
FY19 YTD Act Vs.
FY19 YTD Budget
4.9%



#### Rental Car

FY19 YTD Act Vs. FY18 YTD Act 12.5%
FY19 YTD Act Vs. FY19 YTD Budget 11.6%





### Operating Revenue (Unaudited)

#### Parking Revenue



#### Other





### Total Operating Revenue (Unaudited)





FY19 YTD Act Vs. FY19 YTD Budget 3.8%





# Operating Revenues for the Six Months Ended December 31, 2018 (Unaudited)

| (In thousands)           | <br>Budget Actual |    |         | Variance<br>Favorable<br>(Unfavorable) |       | %<br>Change | Prior<br>Year |         |
|--------------------------|-------------------|----|---------|----------