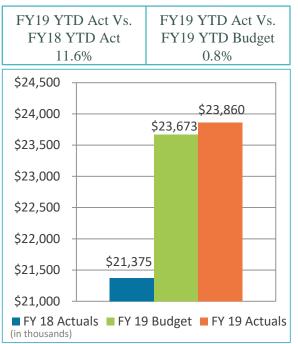

## SAN DIEGO COUNTY REGIONAL AIRPORT AUTHORITY Statements of Revenues, Expenses, and Changes in Net Position For the Six Months Ended December 31, 2018 and 2017 (Unaudited)

|                                                           | Budg     | et       | Actual           | F                                       | ariance<br>avorable<br>favorable) | %<br>Change |    | Prior<br>Year |
|-----------------------------------------------------------|----------|----------|------------------|-----------------------------------------|-----------------------------------|-------------|----|---------------|
| Operating revenues:                                       |          | <u> </u> | <br>, totaut     |                                         | id ording                         | <u> </u>    |    | - T Cui       |
| Aviation revenue:                                         |          |          |                  |                                         |                                   |             |    |               |
| Landing fees                                              | \$ 13,96 | 3,383    | \$<br>14,019,253 | \$                                      | 55,870                            | -           | \$ | 14,152,369    |
| Aircraft parking fees                                     | 1,61     | 1,564    | 1,738,215        |                                         | 126,651                           | . 8%        |    | 1,600,281     |
| Building rentals                                          | 34,64    | 0,838    | 34,951,956       |                                         | 311,118                           | 1%          |    | 29,782,337    |
| Security surcharge                                        | 17,51    | 4,430    | 17,511,656       |                                         | (2,774)                           | -           |    | 16,467,431    |
| CUPPS Support Charges                                     | 68       | 9,361    | 689,735          |                                         | 374                               | -           |    | 702,060       |
| Other aviation revenue                                    | ξ        | 4,398    | 93,486           |                                         | (912)                             | (1)%        |    | 96,367        |
| Terminal rent non-airline                                 | 1,08     | 8,304    | 1,094,558        |                                         | 6,254                             | 1%          |    | 957,685       |
| Terminal concessions                                      | 13,81    | 5,414    | 14,497,089       |                                         | 681,675                           | 5%          |    | 13,892,688    |
| Rental car license fees                                   | 14,79    | 9,536    | 16,566,628       |                                         | 1,767,092                         | 12%         |    | 15,006,107    |
| Rental car center cost recovery                           | 95       | 6,473    | 1,013,230        |                                         | 56,757                            | 6%          |    | 622,480       |
| License fees other                                        | 2,93     | 3,975    | 3,263,047        |                                         | 329,072                           | 11%         |    | 2,832,210     |
| Parking revenue                                           | 23,67    | 3,347    | 23,860,161       |                                         | 186,814                           | 1%          |    | 21,374,683    |
| Ground transportation permits and citations               | 7,09     | 0,461    | 7,935,737        |                                         | 845,276                           | 12%         |    | 4,705,561     |
| Ground rentals                                            | 9,98     | 88,788   | 10,496,377       |                                         | 507,589                           | 5%          |    | 10,165,379    |
| Grant reimbursements                                      | 25       | 9,700    | 269,567          |                                         | 9,867                             | 4%          |    | 304,143       |
| Other operating revenue                                   | 38       | 34,892   | <br>944,700      |                                         | 559,808                           | 145%        |    | 681,659       |
| Total operating revenues                                  | 143,50   | 14,864   | <br>148,945,395  | *************************************** | 5,440,531                         | 4%          |    | 133,343,440   |
| Operating expenses:                                       |          |          |                  |                                         |                                   |             |    |               |
| Salaries and benefits                                     | 23,46    | 52,421   | 22,264,696       |                                         | 1,197,725                         | 5%          |    | 20,333,431    |
| Contractual services                                      |          | 9,382    | 24,788,412       |                                         | 140,970                           | 1%          |    | 22,097,477    |
| Safety and security                                       |          | 8,240    | 15,080,774       |                                         | 927,466                           | 6%          |    | 14,624,196    |
| Space rental                                              |          | 5,375    | 5,093,922        |                                         | 1,453                             | -           |    | 5,095,422     |
| Utilities                                                 |          | 3,978    | 7,246,460        |                                         | (202,482)                         | (3)%        |    | 6,295,834     |
| Maintenance                                               |          | 1,628    | 6,471,729        |                                         | (180,101)                         | (3)%        |    | 5,801,330     |
| Equipment and systems                                     | 16       | 6,690    | 140,943          |                                         | 25,747                            | 15%         |    | 164,023       |
| Materials and supplies                                    | 25       | 8,024    | 274,517          |                                         | (16,493)                          | (6)%        |    | 273,719       |
| Insurance                                                 | 67       | 9,694    | 652,204          |                                         | 27,490                            | 4%          |    | 574,929       |
| Employee development and support                          | 49       | 8,021    | 519,377          |                                         | (21,356)                          | (4)%        |    | 617,793       |
| Business development                                      | 1,75     | 51,144   | 1,565,287        |                                         | 185,857                           | 11%         |    | 1,408,773     |
| Equipment rentals and repairs                             | 1,68     | 39,497   | 1,707,532        |                                         | (18,035)                          | (1)%        |    | 1,436,262     |
| Total operating expenses                                  | 87,87    | 4,094    | <br>85,805,853   |                                         | 2,068,241                         | 2%          | _  | 78,723,189    |
| Income from operations                                    | 55,60    | 30,770   | 63,139,542       |                                         | 7,508,772                         | 13%         |    | 54,620,251    |
| Depreciation                                              | 55,83    | 34,880   | 55,834,880       |                                         | -                                 | -           |    | 48,826,454    |
| Operating income (loss)                                   | (20      | 04,110)  | <br>7,304,662    |                                         | 7,508,772                         | •           |    | 5,793,797     |
| Nonoperating revenue (expenses):                          |          |          |                  |                                         |                                   |             |    |               |
| Passenger facility charges                                | 21.34    | 19,736   | 22,637,266       |                                         | 1,287,530                         | 6%          |    | 21,334,712    |
| Customer facility charges (Rental Car Center)             |          | 33,514   | 20,808,472       |                                         | 344,958                           | 2%          |    | 20,259,307    |
| Quieter Home Program                                      |          | 16,252)  | (1,319,939)      |                                         | 296,313                           | 18%         |    | (657,887)     |
| Interest income                                           |          | 18,076   | 8,104,315        |                                         | 956,239                           | 13%         |    | 5,304,859     |
| BAB interest rebate                                       |          | 15,610   | 2,343,087        |                                         | 27,477                            | 1%          |    | 2,333,095     |
| Interest expense                                          |          | 39,765)  | (40,093,970)     |                                         | (454,205)                         | 1%          |    | (37,523,278)  |
| Bond amortization costs                                   |          | 38,496   | 2,868,496        |                                         | (101,200)                         |             |    | 2,795,995     |
| Other nonoperating income (expenses)                      | ۵,0      |          | 2,212,732        |                                         | 2,212,732                         |             |    | (1,772,282)   |
| Nonoperating revenue, net                                 | 12.8     | 89,415   | <br>17,560,459   |                                         | 4,671,044                         | 36%         |    | 12,074,521    |
| Change in net position before capital grant contributions |          | 85,305   | <br>24,865,121   |                                         | 12,179,816                        | 96%         |    | 17,868,318    |
| Capital grant contributions                               |          | 45,166   | 4,514,738        |                                         | (930,428)                         | (17)%       |    | 4,381,414     |
|                                                           |          |          |                  |                                         |                                   |             |    |               |