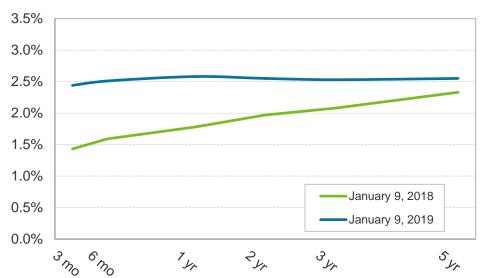

he yield on 3-month T-bills in early January. Although the yield curve hasn't completely inverted, we believe the current flatness of the curve reflects a high level of market participants' nervousness about the outlook for economic growth.



### U.S. Treasury Yield Curve

Year-over-year, the spread between 2-year and 10-year Treasuries has compressed to about 16 basis points from about 59 basis points at this time last year. The Fed has raised the fed funds target rate by 175 basis points since March 15, 2017 (most recently in December 2018), which has fueled an increase in short-term rates. Meanwhile, low inflation expectations and concerns about global economic growth have kept downward pressure on long-term rates.

**U.S. Treasury Yield Curve** January 9, 2018 versus January 9, 2019



|        | 1/9/2018 | 1/9/2019 | Change |
|--------|----------|----------|--------|
| 3-Mo.  | 1.43%    | 2.44%    | 1.01%  |
| 6-Mo.  | 1.59%    | 2.51%    | 0.92%  |
| 1-Yr.  | 1.77%    | 2.58%    | 0.81%  |
| 2-Yr.  | 1.97%    | 2.55%    | 0.58%  |
| 3-Yr.  | 2.08%    | 2.53%    | 0.45%  |
| 5-Yr.  | 2.33%    | 2.55%    | 0.22%  |
| 10-Yr. | 2.55%    | 2.71%    | 0.16%  |
| 30-Yr. | 2.90%    | 3.00%    | 0.10%  |

### **Enplanements**





FY19 YTD Act Vs. FY19 YTD Budget 3.8%





### Gross Landing Weight Units (000 lbs)





FY19 YTD Act Vs. FY19 YTD Budget 3.8%





### Operating Revenue (Unaudited)

#### Aviation

FY19 YTD Act Vs. FY18 YTD Act 9.9% FY19 YTD Act Vs. FY19 YTD Budget 0.7%



#### **Terminal Concessions**

FY19 YTD Act Vs. FY18 YTD Act FY19 YTD Budget 4.3% FY19 YTD Bu