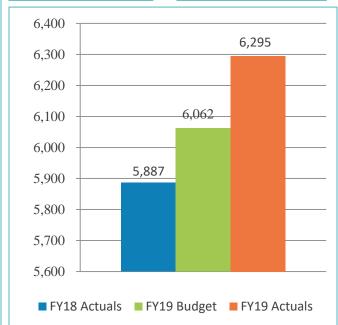

points since March 15, 2017 (most recently in December 2018), which has fueled an increase in short-term rates. Meanwhile, low inflation expectations and concerns about global economic growth have kept downward pressure on long-term rates.

**U.S. Treasury Yield Curve** January 9, 2018 versus January 9, 2019



|        | 1/9/2018 | 1/9/2019 | Change |
|--------|----------|----------|--------|
| 3-Mo.  | 1.43%    | 2.44%    | 1.01%  |
| 6-Mo.  | 1.59%    | 2.51%    | 0.92%  |
| 1-Yr.  | 1.77%    | 2.58%    | 0.81%  |
| 2-Yr.  | 1.97%    | 2.55%    | 0.58%  |
| 3-Yr.  | 2.08%    | 2.53%    | 0.45%  |
| 5-Yr.  | 2.33%    | 2.55%    | 0.22%  |
| 10-Yr. | 2.55%    | 2.71%    | 0.16%  |
| 30-Yr. | 2.90%    | 3.00%    | 0.10%  |

### **Enplanements**





FY19 YTD Act Vs. FY19 YTD Budget 3.8%





### Gross Landing Weight Units (000 lbs)





FY19 YTD Act Vs. FY19 YTD Budget 3.8%





### Operating Revenue (Unaudited)

#### Aviation

FY19 YTD Act Vs. FY18 YTD Act 9.9% FY19 YTD Act Vs. FY19 YTD Budget 0.7%



#### **Terminal Concessions**

FY19 YTD Act Vs. FY18 YTD Act FY19 YTD Budget 4.3% FY19 YTD Budget 4.9%



#### Rental Car

FY19 YTD Act Vs. FY18 YTD Act 12.5%

FY19 YTD Act Vs. FY19 YTD Budget 11.6%





### Operating Revenue (Unaudited)

#### Parking Revenue



#### Other





### Total Operating Revenue (Unaudited)





FY19 YTD Act Vs. FY19 YTD Budget 3.8%





# Operating Revenues for the Six Months Ended December 31, 2018 (Unaudited)

| (In thousands)           | <br>Budget Actual |    | Variance<br>Favorable<br>(Unfavorable) |    | %<br>Change | Prior<br>Year |    |