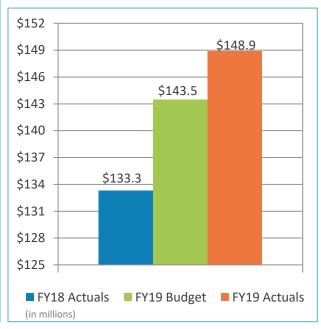

### FINANCE COMMITTEE NEW BUSINESS:

2. REVIEW OF THE UNAUDITED FINANCIAL STATEMENTS FOR THE SIX MONTHS ENDED DECEMBER 31, 2018:

RECOMMENDATION: Forward to the Board with a recommendation for acceptance.