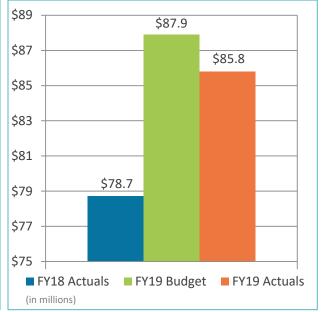

| 14,497                                 |    | 682         | 5%            |    | 13,893  |
| Rental car               | 15,756            |    | 17,580                                 |    | 1,824       | 12%           |    | 15,629  |
| Parking                  | 23,673            |    | 23,860                                 |    | 187         | 1%            |    | 21,375  |
| Other operating          | 21,746            |    | 24,004                                 |    | 2,258       | 10%           |    | 19,647  |
| Total operating revenues | \$<br>143,504     | \$ | 148,945                                | \$ | 5,441       | 4%            | \$ | 133,345 |



### Total Operating Expenses (Unaudited)



FY19 YTD Act Vs. FY18 YTD Act -9.0%

FY19 YTD Act Vs. FY19 YTD Budget 2.4%





# Operating Expenses for the Six Months Ended December 31, 2018 (Unaudited)

|                                  |          |        |              | Va    | riance    |        |    |        |  |
|----------------------------------|----------|--------|--------------|-------|-----------|--------|----|--------|--|
|                                  |          |        |              | Fav   | orable/   | %      |    | Prior  |  |
| (In thousands)                   | <u> </u> | Budget | <br>Actual   | (Unfa | avorable) | Change |    | Year   |  |
| Salaries and benefits            | \$       | 23,462 | \$<br>22,265 | \$    | 1,197     | 5%     | \$ | 20,333 |  |
| Contractual services             |          | 24,929 | 24,788       |       | 141       | -      |    | 22,097 |  |
| Safety an