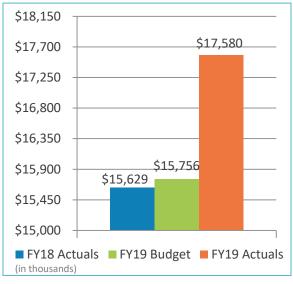

2.44%    | 1.01%  |
| 6-Mo.  | 1.59%    | 2.51%    | 0.92%  |
| 1-Yr.  | 1.77%    | 2.58%    | 0.81%  |
| 2-Yr.  | 1.97%    | 2.55%    | 0.58%  |
| 3-Yr.  | 2.08%    | 2.53%    | 0.45%  |
| 5-Yr.  | 2.33%    | 2.55%    | 0.22%  |
| 10-Yr. | 2.55%    | 2.71%    | 0.16%  |
| 30-Yr. | 2.90%    | 3.00%    | 0.10%  |

### **Enplanements**





FY19 YTD Act Vs. FY19 YTD Budget 3.8%





### Gross Landing Weight Units (000 lbs)





FY19 YTD Act Vs. FY19 YTD Budget 3.8%





### Operating Revenue (Unaudited)

#### Aviation

FY19 YTD Act Vs. FY18 YTD Act 9.9% FY19 YTD Act Vs. FY19 YTD Budget 0.7%



#### **Terminal Concessions**

FY19 YTD Act Vs. FY18 YTD Act FY19 YTD Budget 4.3% FY19 YTD Budget 4.9%



#### Rental Car

FY19 YTD Act Vs. FY18 YTD Act 12.5%

FY19 YTD Act Vs. FY19 YTD Budget 11.6%





### Operating Revenue (Unaudited)

#### Parking Revenue



#### Other





### Total Operating Revenue (Unaudited)





FY19 YTD Act Vs. FY19 YTD Budget 3.8%





# Operating Revenues for the Six Months Ended December 31, 2018 (Unaudited)

| (In thousands)           | <br>Budget Actual |    | Variance<br>Favorable<br>(Unfavorable) |    | %<br>Change | Prior<br>Year |    |         |
|--------------------------|-------------------|----|----------------------------------------|----|-------------|---------------|----|---------|
| Aviation                 | \$<br>68,514      | \$ | 69,004                                 | \$ | 490         | 1%            | \$ | 62,801  |
| Terminal concessions     | 13,815            |    | 14,497                                 |    | 682         | 5%