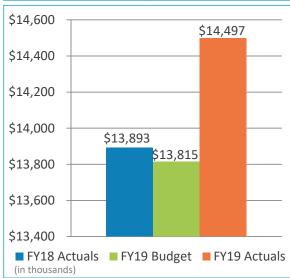

| 1/9/2018 | 1/9/2019 | Change |
|--------|----------|----------|--------|
| 3-Mo.  | 1.43%    | 2.44%    | 1.01%  |
| 6-Mo.  | 1.59%    | 2.51%    | 0.92%  |
| 1-Yr.  | 1.77%    | 2.58%    | 0.81%  |
| 2-Yr.  | 1.97%    | 2.55%    | 0.58%  |
| 3-Yr.  | 2.08%    | 2.53%    | 0.45%  |
| 5-Yr.  | 2.33%    | 2.55%    | 0.22%  |
| 10-Yr. | 2.55%    | 2.71%    | 0.16%  |
| 30-Yr. | 2.90%    | 3.00%    | 0.10%  |

### **Enplanements**





FY19 YTD Act Vs. FY19 YTD Budget 3.8%





### Gross Landing Weight Units (000 lbs)





FY19 YTD Act Vs. FY19 YTD Budget 3.8%





### Operating Revenue (Unaudited)

#### Aviation

FY19 YTD Act Vs. FY18 YTD Act 9.9% FY19 YTD Act Vs. FY19 YTD Budget 0.7%



#### **Terminal Concessions**

FY19 YTD Act Vs. FY18 YTD Act FY19 YTD Budget 4.3% FY19 YTD Budget 4.9%



#### Rental Car

FY19 YTD Act Vs. FY18 YTD Act 12.5%

FY19 YTD Act Vs. FY19 YTD Budget 11.6%





### Operating Revenue (Unaudited)

#### Parking Revenue



#### Other





### Total Operating Revenue (Unaudited)





FY19 YTD Act Vs. FY19 YTD Budget 3.8%





# Operating Revenues for the Six Months Ended December 31, 2018 (Unaudited)

| (In thousands)           | <br>Budget Actual |    | Variance<br>Favorable<br>(Unfavorable) |    | %<br>Change | Prior<br>Year |    |         |
|--------------------------|-------------------|----|----------------------------------------|----|-------------|---------------|----|---------|
| Aviation                 | \$<br>68,514      | \$ | 69,004                                 | \$ | 490         | 1%            | \$ | 62,801  |
| Terminal concessions