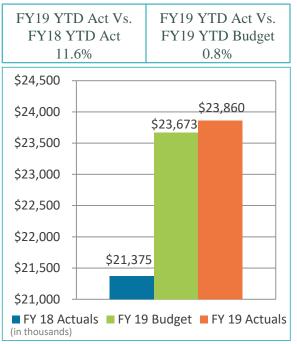

|
| 1-Yr.  | 1.77%    | 2.58%    | 0.81%  |
| 2-Yr.  | 1.97%    | 2.55%    | 0.58%  |
| 3-Yr.  | 2.08%    | 2.53%    | 0.45%  |
| 5-Yr.  | 2.33%    | 2.55%    | 0.22%  |
| 10-Yr. | 2.55%    | 2.71%    | 0.16%  |
| 30-Yr. | 2.90%    | 3.00%    | 0.10%  |

### **Enplanements**





FY19 YTD Act Vs. FY19 YTD Budget 3.8%





### Gross Landing Weight Units (000 lbs)





FY19 YTD Act Vs. FY19 YTD Budget 3.8%





### Operating Revenue (Unaudited)

#### Aviation

FY19 YTD Act Vs. FY18 YTD Act 9.9% FY19 YTD Act Vs. FY19 YTD Budget 0.7%



#### **Terminal Concessions**

FY19 YTD Act Vs. FY18 YTD Act FY19 YTD Budget 4.3% FY19 YTD Budget 4.9%



#### Rental Car

FY19 YTD Act Vs. FY18 YTD Act 12.5%

FY19 YTD Act Vs. FY19 YTD Budget 11.6%





### Operating Revenue (Unaudited)

#### Parking Revenue



#### Other





### Total Operating Revenue (Unaudited)





FY19 YTD Act Vs. FY19 YTD Budget 3.8%





# Operating Revenues for the Six Months Ended December 31, 2018 (Unaudited)

| (In thousands)           | <br>Budget Actual |    | Variance<br>Favorable<br>(Unfavorable) |    | %<br>Change | Prior<br>Year |    |         |
|--------------------------|-------------------|----|----------------------------------------|----|-------------|---------------|----|---------|
| Aviation                 | \$<br>68,514      | \$ | 69,004                                 | \$ | 490         | 1%            | \$ | 62,801  |
| Terminal concessions     | 13,815            |    | 14,497                                 |    | 682         | 5%            |    | 13,893  |
| Rental car               | 15,756