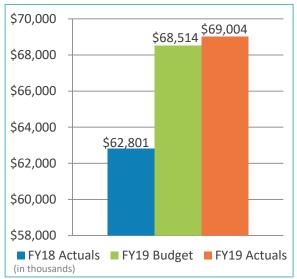

### FINANCE COMMITTEE NEW BUSINESS:

2. REVIEW OF THE UNAUDITED FINANCIAL STATEMENTS FOR THE SIX MONTHS ENDED DECEMBER 31, 2018:

RECOMMENDATION: Forward to the Board with a recommendation for acceptance.