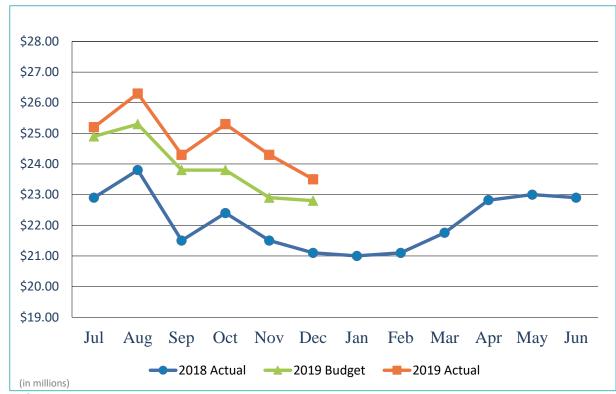

### FINANCE COMMITTEE NEW BUSINESS:

2. REVIEW OF THE UNAUDITED FINANCIAL STATEMENTS FOR THE SIX MONTHS ENDED DECEMBER 31, 2018:

RECOMMENDATION: Forward to the Board with a recommendation for acceptance.