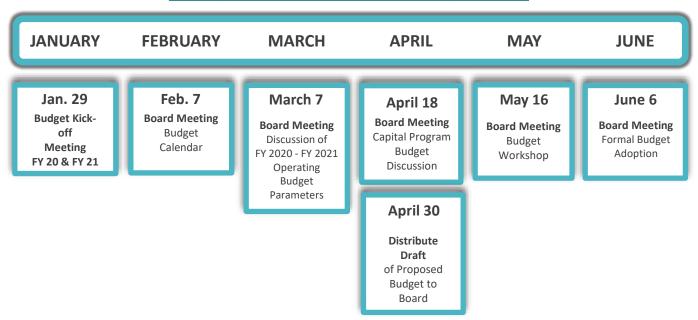

| 2017            |
|-----------------------------------------------------|-----------------|-----------------|
| Liabilities and Deferred Inflows of Resources       |                 | _               |
| Current liabilities                                 | \$<br>60,311    | \$<br>69,901    |
| Liabilities payable from restricted assets          | 56,379          | 55,479          |
| Long term liabilities                               | 1,615,185       | 1,648,235       |
| Deferred inflows of resources                       | 4,228           | 1,815           |
| Total liabilities and deferred inflows of resources | \$<br>1,736,103 | \$<br>1,775,430 |
| Total net position                                  | \$<br>839,304   | \$<br>805,422   |



### **Budget – Timeline of Key Dates**







# Questions?



## **Investment Report**

Period Ending
December 31, 2018





## **Certification Page**

This report is prepared for the San Diego County Regional Airport Authority (the "Authority") in accordance with California Government Code Section 53646, which states that "the treasurer or chief fiscal officer may render a quarterly report to the chief executive officer, the internal auditor, and the legislative body of the local agency within 30 days following the end of the quarter covered by the report."

The investment report was compiled in compliance with California Government Code 53646 and the Authority's approved Investment Policy. All investment transactions made in the Authority's portfolio during this period were made on behalf of the Authority. Sufficient liquidity