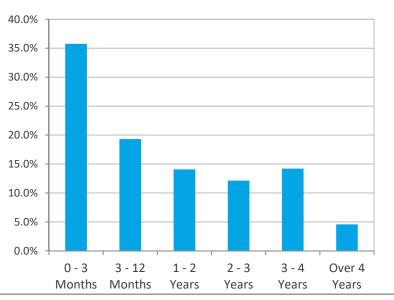

|  |  |
| Supranational     | 12,463,177            | 2.4%              | 10,371,855            | 2.1%              |  |  |
| US Corporate      | 67,350,124            | 13.1%             | 66,872,140            | 13.2%             |  |  |
| US Treasury       | 110,497,705           | 21.5%             | 119,235,051           | 23.6%             |  |  |
| TOTAL             | 514,663,100           | 100.0%            | 505,313,525           | 100.0%            |  |  |





## **Quality & Maturity Distribution**

#### December 31, 2018



#### Notes:

Security ratings are based on the highest rating provided by Moody's, S&P and Fitch and is presented using the S&P ratings scale.

(1) Includes investments that have split ratings between S&P, Moody's and Fitch.

#### December 31, 2018



#### Notes:

(1) The 0-3 category includes investments held in LAIF, CalTrust, and the San Diego County Investment Pool.



### **Investment Performance**







## **Bond Proceeds**

#### Summary of 2010, 2013, 2014 & 2017 Bond Proceeds (1)

As of December 31, 2018 (in thousands)

|                             | 2014 Special<br>Facility Revenue Bond | 2010, 2013 and<br>2017 General<br>Airport Revenue<br>Bonds | Total Bond<br>Proceeds | Yield | Rating |
|-----------------------------|---------------------------------------|------------------------------------------------------------|------------------------|-------|--------|
| Project Fund                |                                       |                                                            |                        |       |