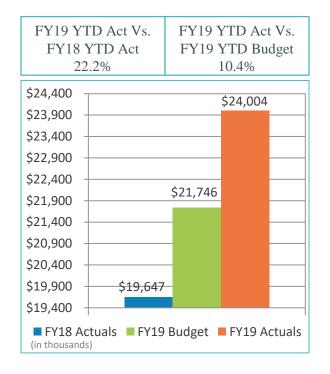

.77%    | 2.58%    | 0.81%  |
| 2-Yr.  | 1.97%    | 2.55%    | 0.58%  |
| 3-Yr.  | 2.08%    | 2.53%    | 0.45%  |
| 5-Yr.  | 2.33%    | 2.55%    | 0.22%  |
| 10-Yr. | 2.55%    | 2.71%    | 0.16%  |
| 30-Yr. | 2.90%    | 3.00%    | 0.10%  |

### **Enplanements**





FY19 YTD Act Vs. FY19 YTD Budget 3.8%





### Gross Landing Weight Units (000 lbs)





FY19 YTD Act Vs. FY19 YTD Budget 3.8%





### Operating Revenue (Unaudited)

#### Aviation

FY19 YTD Act Vs. FY18 YTD Act 9.9% FY19 YTD Act Vs. FY19 YTD Budget 0.7%



#### **Terminal Concessions**

FY19 YTD Act Vs. FY18 YTD Act FY19 YTD Budget 4.3% FY19 YTD Budget 4.9%



#### Rental Car

FY19 YTD Act Vs. FY18 YTD Act 12.5%

FY19 YTD Act Vs. FY19 YTD Budget 11.6%





### Operating Revenue (Unaudited)

#### Parking Revenue



#### Other





### Total Operating Revenue (Unaudited)





FY19 YTD Act Vs. FY19 YTD Budget 3.8%





# Operating Revenues for the Six Months Ended December 31, 2018 (Unaudited)

| (In thousands)           | <br>Budget Actual |    | Variance<br>Favorable<br>(Unfavorable) |    | %<br>Change | Prior<br>Year |    |         |
|--------------------------|-------------------|----|----------------------------------------|----|-------------|---------------|----|---------|
| Aviation                 | \$<br>68,514      | \$ | 69,004                                 | \$ | 490         | 1%            | \$ | 62,801  |
| Terminal concessions     | 13,815            |    | 14,497                                 |    | 682         | 5%            |    | 13,893  |
| Rental car               | 15,756            |