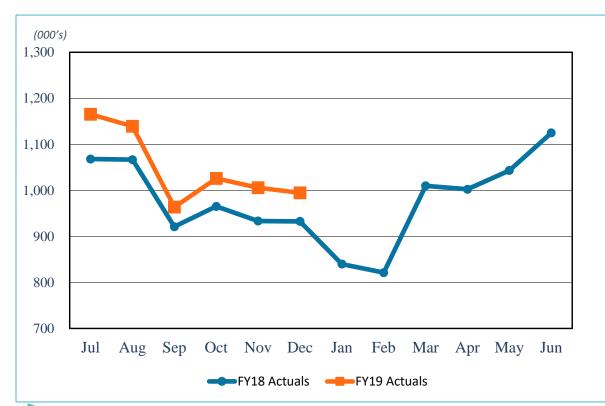

ised the fed funds target rate by 175 basis points since March 15, 2017 (most recently in December 2018), which has fueled an increase in short-term rates. Meanwhile, low inflation expectations and concerns about global economic growth have kept downward pressure on long-term rates.

**U.S. Treasury Yield Curve** January 9, 2018 versus January 9, 2019



|        | 1/9/2018 | 1/9/2019 | Change |
|--------|----------|----------|--------|
| 3-Mo.  | 1.43%    | 2.44%    | 1.01%  |
| 6-Mo.  | 1.59%    | 2.51%    | 0.92%  |
| 1-Yr.  | 1.77%    | 2.58%    | 0.81%  |
| 2-Yr.  | 1.97%    | 2.55%    | 0.58%  |
| 3-Yr.  | 2.08%    | 2.53%    | 0.45%  |
| 5-Yr.  | 2.33%    | 2.55%    | 0.22%  |
| 10-Yr. | 2.55%    | 2.71%    | 0.16%  |
| 30-Yr. | 2.90%    | 3.00%    | 0.10%  |

### **Enplanements**





FY19 YTD Act Vs. FY19 YTD Budget 3.8%





### Gross Landing Weight Units (000 lbs)





FY19 YTD Act Vs. FY19 YTD Budget 3.8%





### Operating Revenue (Unaudited)

#### Aviation

FY19 YTD Act Vs. FY18 YTD Act 9.9% FY19 YTD Act Vs. FY19 YTD Budget 0.7%



#### **Terminal Concessions**

FY19 YTD Act Vs. FY18 YTD Act FY19 YTD Budget 4.3% FY19 YTD Budget 4.9%



#### Rental Car

FY19 YTD Act Vs. FY18 YTD Act 12.5%

FY19 YTD Act Vs. FY19 YTD Budget 11.6%





### Operating Revenue (Unaudited)

#### Parking Revenue



#### Other





### Total Operating Revenue (Unaudited)





FY19 YTD Act Vs. FY19 YTD Budget 3.8%





# Operating Revenues for the Six Months Ended December 31, 2018 (Unaudited)

| (In thousands)           | <br>Budget Actual |    | Variance<br>Favorable<br>(Unfavorable) |