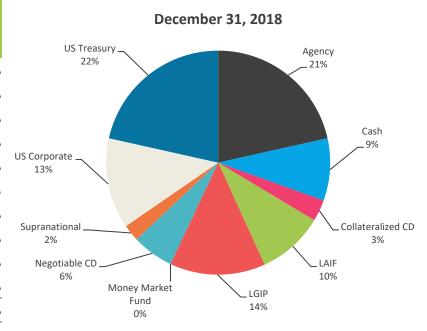

| 71,263,475            | 13.8%             | 71,423,948            | 14.1%             |  |  |
| Money Market Fund | 127,317               | 0.0%              | 2,342,816             | 0.5%              |  |  |
| Negotiable CD     | 30,822,080            | 6.0%              | 34,823,776            | 6.9%              |  |  |
| Supranational     | 12,463,177            | 2.4%              | 10,371,855            | 2.1%              |  |  |
| US Corporate      | 67,350,124            | 13.1%             | 66,872,140            | 13.2%             |  |  |
| US Treasury       | 110,497,705           | 21.5%             | 119,235,051           | 23.6%             |  |  |
| TOTAL             | 514,663,100           | 100.0%            | 505,313,525           | 100.0%            |  |  |





## **Quality & Maturity Distribution**

#### December 31, 2018



#### Notes:

Security ratings are based on the highest rating provided by Moody's, S&P and Fitch and is presented using the S&P ratings scale.

(1) Includes investments that have split ratings between S&P, Moody's and Fitch.

#### December 31, 2018



#### Notes:

(1) The 0-3 category includes investments held in LAIF, CalTrust, and the San Diego County Investment Pool.



### **Investment Performance**







## **Bond Proceeds**

#### Summary of 2010, 2013, 2014 & 2017 Bond Proceeds (1)

As of December 31, 2018 (in thousands)

|                             | 2014 Special<br>Facility Revenue Bond | 2010, 2013 and<br>2017 General<br>Airport Revenue<br>Bonds | Total Bond<br>Proceeds | Yield | Rating |
|-------------------