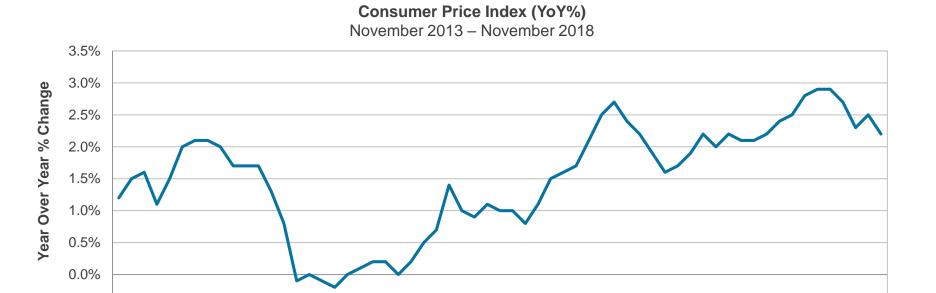

nd consumer spending drove growth in the third quarter, while net exports were a drag. The consensus forecast calls for GDP growth of 2.6% in the fourth quarter, 2.3% in the current quarter, and 2.6% in 2019.





# Initial Claims For Unemployment

For the week ending January 5, initial jobless claims fell by 17,000 to 216,000. The 4-week moving average increased by 2,500 to 221,750. Initial jobless claims reflect strong demand for labor and are consistent with a healthy labor market.



January 3, 2014 – January 4, 2019



# **Consumer Price Index**

The Consumer Price Index (CPI) was up just 2.2% year-over-year in November, versus up 2.5% year-over-year in October. Core CPI (CPI less food and energy) was also up 2.2% year-over-year in November, versus up 2.1% year-over-year in October.



Nov-16

Nov-17

Nov-15

Nov-18

Nov-14

-0.5%

Nov-13

# Personal Income and Spending

Personal income rose by just 0.2% in November, slightly below expectations. Consumer spending increased at a solid pace, up 0.4% in the month, slightly ahead of expectations. Growth in personal income and spending appears modest.

# Personal Income and Spending (MoM%)

November 2013 – November 2018



# **Consumer Confidence Index**

The Consumer Confidence Index remains strong but eased to 128.1 in December from 136.4 in November. Labor market strength should continue to support consumer confidence and spending trends.



December 2013 – December 2018



6

# **Existing Home Sales**

Existing home sales increased 1.9% in November to a seasonally adjusted rate of 5.320 million units. On a year-over-yea