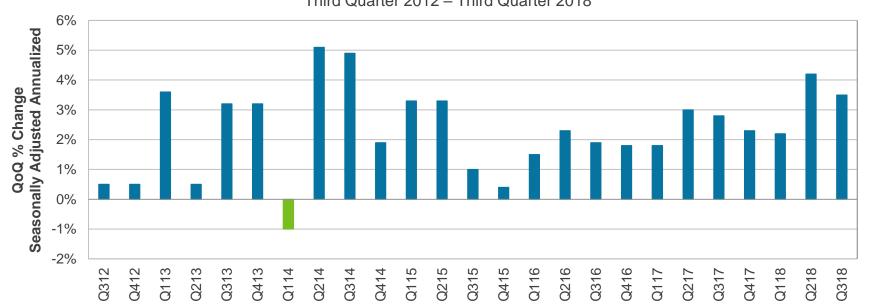

| 100      | 0           | (494,413)   | 0           | 494,413            | 100      | 0            |

Data Date: 1/9/2019 2:30:23PM DataSource: ARP



LET'S GO.

# Review of the Unaudited Financial Statements for the Six Months Ended December 31, 2018 and 2017

Presented by:
Scott Brickner
Chief Financial Officer
Kathy Kiefer
Senior Director, Finance & Asset Management

January 28, 2019

# Third Quarter GDP

Third quarter GDP grew at an annualized rate of 3.4% (revised down slightly from the second estimate of 3.5%). This follows growth of 4.2% in the second quarter. Inventories and consumer spending drove growth in the third quarter, while net exports were a drag. The consensus forecast calls for GDP growth of 2.6% in the fourth quarter, 2.3% in the current quarter, and 2.6% in 2019.





# Initial Claims For Unemployment

For the week ending January 5, initial jobless claims fell by 17,000 to 216,000. The 4-week moving average increased by 2,500 to 221,750. Initial jobless claims reflect strong demand for labor and are consistent with a healthy labor market.



January 3, 2014 – January 4, 2019



# **Consumer Price Index**

The Consumer Price Index (CPI) was up just 2.2% year-over-year in November, versus up 2.5% year-over-year in October. Core CPI (CPI less food and energy) was also up 2.2% year-over-year in November, versus up 2.1% year-over-year in October.



Nov-16

Nov-17

Nov-15

Nov-18

Nov-14

-0.5%

Nov-13

# Personal Income and Spending

Personal income rose by just 0.2% in November, slightly below expectations. Consumer spending increased at a solid pace, up