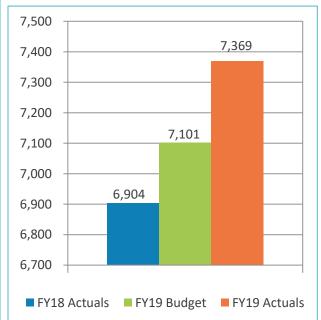

### FINANCE COMMITTEE NEW BUSINESS:

2. REVIEW OF THE UNAUDITED FINANCIAL STATEMENTS FOR THE SIX MONTHS ENDED DECEMBER 31, 2018:

RECOMMENDATION: Forward to the Board with a recommendation for acceptance.