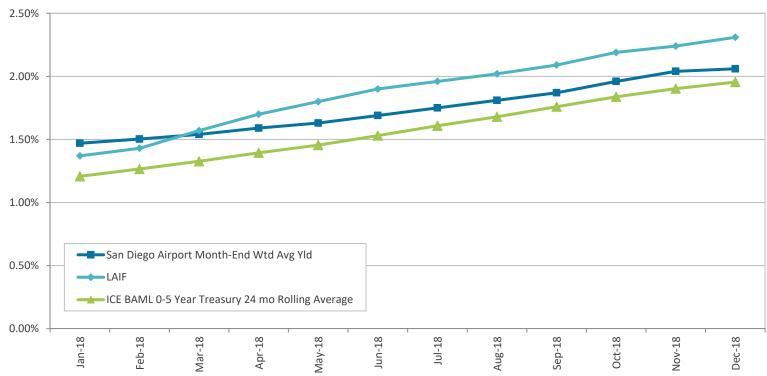

0,124            | 13.1%             | 66,872,140            | 13.2%             |  |  |
| US Treasury       | 110,497,705           | 21.5%             | 119,235,051           | 23.6%             |  |  |
| TOTAL             | 514,663,100           | 100.0%            | 505,313,525           | 100.0%            |  |  |





## **Quality & Maturity Distribution**

#### December 31, 2018



#### Notes:

Security ratings are based on the highest rating provided by Moody's, S&P and Fitch and is presented using the S&P ratings scale.

(1) Includes investments that have split ratings between S&P, Moody's and Fitch.

#### December 31, 2018



#### Notes:

(1) The 0-3 category includes investments held in LAIF, CalTrust, and the San Diego County Investment Pool.



### **Investment Performance**







## **Bond Proceeds**

#### Summary of 2010, 2013, 2014 & 2017 Bond Proceeds (1)

As of December 31, 2018 (in thousands)

|                             | 2014 Special<br>Facility Revenue Bond | 2010, 2013 and<br>2017 General<br>Airport Revenue<br>Bonds | Total Bond<br>Proceeds | Yield | Rating |
|-----------------------------|---------------------------------------|------------------------------------------------------------|------------------------|-------|--------|
| Project Fund                |                                       |                                                            |                        |       |        |
| LAIF                        | -                                     | 8,578                                                      | 8,578