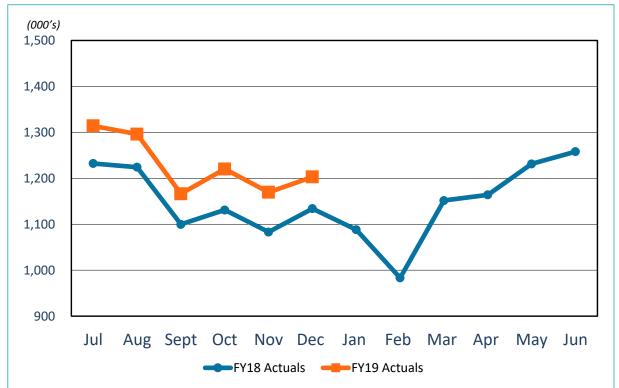

### FINANCE COMMITTEE NEW BUSINESS:

2. REVIEW OF THE UNAUDITED FINANCIAL STATEMENTS FOR THE SIX MONTHS ENDED DECEMBER 31, 2018:

RECOMMENDATION: Forward to the Board with a recommendation for acceptance.