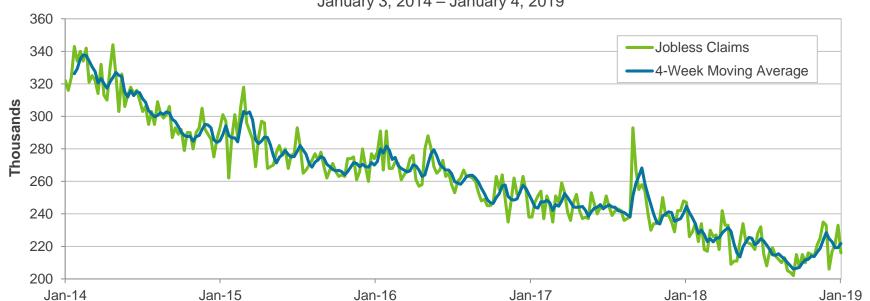

Kathy Kiefer
Senior Director, Finance & Asset Management

January 28, 2019

# Third Quarter GDP

Third quarter GDP grew at an annualized rate of 3.4% (revised down slightly from the second estimate of 3.5%). This follows growth of 4.2% in the second quarter. Inventories and consumer spending drove growth in the third quarter, while net exports were a drag. The consensus forecast calls for GDP growth of 2.6% in the fourth quarter, 2.3% in the current quarter, and 2.6% in 2019.





# Initial Claims For Unemployment

For the week ending January 5, initial jobless claims fell by 17,000 to 216,000. The 4-week moving average increased by 2,500 to 221,750. Initial jobless claims reflect strong demand for labor and are consistent with a healthy labor market.



January 3, 2014 – January 4, 2019



# **Consumer Price Index**

The Consumer Price Index (CPI) was up just 2.2% year-over-year in November, versus up 2.5% year-over-year in October. Core CPI (CPI less food and energy) was also up 2.2% year-over-year in November, versus up 2.1% year-over-year in October.



Nov-16

Nov-17

Nov-15

Nov-18

Nov-14

-0.5%

Nov-13

# Personal Income and Spending

Personal income rose by just 0.2% in November, slightly below expectations. Consumer spending increased at a solid pace, up 0.4% in the month, slightly ahead of expectations. Growth in personal income and spending appears modest.

# Personal Income and Spending (MoM%)

November 2013 – November 2018



# **Consumer Confidence Index**

The Consumer Confidence Index remains strong but eased to 128.1 in December from 136.4 in November. Lab