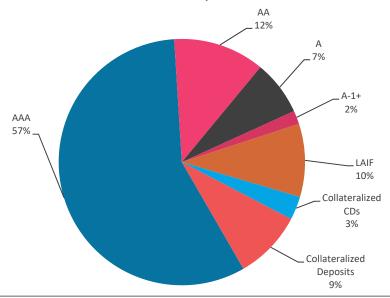

| 14.1%             |  |  |
| Money Market Fund | 127,317               | 0.0%              | 2,342,816             | 0.5%              |  |  |
| Negotiable CD     | 30,822,080            | 6.0%              | 34,823,776            | 6.9%              |  |  |
| Supranational     | 12,463,177            | 2.4%              | 10,371,855            | 2.1%              |  |  |
| US Corporate      | 67,350,124            | 13.1%             | 66,872,140            | 13.2%             |  |  |
| US Treasury       | 110,497,705           | 21.5%             | 119,235,051           | 23.6%             |  |  |
| TOTAL             | 514,663,100           | 100.0%            | 505,313,525           | 100.0%            |  |  |





## **Quality & Maturity Distribution**

#### December 31, 2018



#### Notes:

Security ratings are based on the highest rating provided by Moody's, S&P and Fitch and is presented using the S&P ratings scale.

(1) Includes investments that have split ratings between S&P, Moody's and Fitch.

#### December 31, 2018



#### Notes:

(1) The 0-3 category includes investments held in LAIF, CalTrust, and the San Diego County Investment Pool.



### **Investment Performance**







## **Bond Proceeds**

#### Summary of 2010, 2013, 2014 & 2017 Bond Proceeds (1)

As of December 31, 2018 (in thousands)

|                             | 2014 Special<br>Facility Revenue Bond | 2010, 2013 and<br>2017 General<br>Airport Revenue<br>Bonds | Total Bond<br>Proceeds | Yield | Rating |
|-----------------------------|---------------------------------------|-----------------