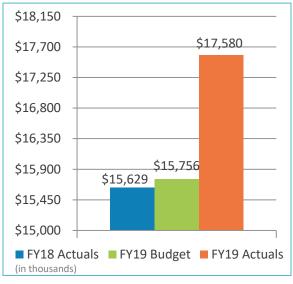

# SAN DIEGO COUNTY REGIONAL AIRPORT AUTHORITY Statements of Revenues, Expenses, and Changes in Net Position For the Six Months Ended December 31, 2018 and 2017 (Unaudited)

|                                                           | Budg     | et       | Actual           | F                                       | ariance<br>avorable<br>favorable) | %<br>Change |    | Prior<br>Year |
|-----------------------------------------------------------|----------|----------|------------------|-----------------------------------------|-----------------------------------|-------------|----|---------------|
| Operating revenues:                                       |          | <u> </u> | <br>, totaut     |                                         | id ording                         | <u> </u>    |    | - T Cui       |
| Aviation revenue:                                         |          |          |                  |                                         |                                   |             |    |               |
| Landing fees                                              | \$ 13,96 | 3,383    | \$<br>14,019,253 | \$                                      | 55,870                            | -           | \$ | 14,152,369    |
| Aircraft parking fees                                     | 1,61     | 1,564    | 1,738,215        |                                         | 126,651                           | . 8%        |    | 1,600,281     |
| Building rentals                                          | 34,64    | 0,838    | 34,951,956       |                                         | 311,118                           | 1%          |    | 29,782,337    |
| Security surcharge                                        | 17,51    | 4,430    | 17,511,656       |                                         | (2,774)                           | -           |    | 16,467,431    |
| CUPPS Support Charges                                     | 68       | 9,361    | 689,735          |                                         | 374                               | -           |    | 702,060       |
| Other aviation revenue                                    | ξ        | 4,398    | 93,486           |                                         | (912)                             | (1)%        |    | 96,367        |
| Terminal rent non-airline                                 | 1,08     | 8,304    | 1,094,558        |                                         | 6,254                             | 1%          |    | 957,685       |
| Terminal concessions                                      | 13,81    | 5,414    | 14,497,089       |                                         | 681,675                           | 5%          |    | 13,892,688    |
| Rental car license fees                                   | 14,79    | 9,536    | 16,566,628       |                                         | 1,767,092                         | 12%         |    | 15,006,107    |
| Rental car center cost recovery                           | 95       | 6,473    | 1,013,230        |                                         | 56,757                            | 6%          |    | 622,480       |
| License fees other                                        | 2,93     | 3,975    | 3,263,047        |                                         | 329,072                           | 11%         |    | 2,832,210     |
| Parking revenue                                           | 23,67    | 3,347    | 23,860,161       |                                         | 186,814                           | 1%          |    | 21,374,683    |
| Ground transportation permits and citations               | 7,09     | 0,461    | 7,935,737        |                                         | 845,276                           | 12%         |    | 4,705,561     |
| Ground rentals                                            | 9,98     | 88,788   | 10,496,377       |                                         | 507,589                           | 5%          |    | 10,165,379    |
| Grant reimbursements                                      | 25       | 9,700    | 269,567          |                                         | 9,867                             | 4%          |    | 304,143       |
| Other operating revenue                                   | 38       | 34,892   | <br>944,700      |                                         | 559,808                           | 145%        |    | 681,659       |
| Total operating revenues                                  | 143,50   | 14,864   | <br>148,945,395  | *************************************** | 5,440,531                         | 4%          |    | 133,343,440   |
| Operating expenses:                                       |          |          |                  |                                         |                                   |             |    |               |
| Salaries and benefits                                     | 23,46    | 52,421   | 22,264,696       |                                         | 1,197,725                         | 5%          |    | 20,333,431    |
| Contractual services                                      |          | 9,382    | 24,788,412       |                                         | 140,970                           | 1%          |    | 22,097,477    |
| Safety and security                                       |          | 8,240    | 15,080,774       |                                         | 927,466                           | 6%          |    | 14,624,196    |
| Space rental                                              |          | 5,375    | 5,093,922        |                                         | 1,453                             | -           |    | 5,095,422     |
| Utilities                                                 |          | 3,978    | 7,246,460        |                                         | (202,482)                         | (3)%        |    | 6,295,834     |
| Maintenance                                               |          | 1,628    | 6,471,729        |                                         | (180,101)                         | (3)%        |    | 5,801,330     |
| Equipment and systems                                     | 16       | 6,690    | 140,943          |                                         | 25,747                            | 15%         |    | 164,023       |
| Materials and supplies                                    | 25       | 8,024    | 274,517          |                                         | (16,493)                          | (6)%        |    | 273,719       |
| Insurance                                                 | 67       | 9,694    | 652,204          |                                         | 27,490                            | 4%          |    | 574,929       |
| Employee development and support                          | 49       | 8,021    | 519,377          |                                         | (21,356)                          | (4)%        |    | 617,793       |
| Business development                                      | 1,75     | 51,144   | 1,565,287        |                                         | 185,857                           | 11%         |    | 1,408,773     |
| Equipment rentals and repairs                             | 1,68     | 39,497   | 1,707,532        |                                         | (18,035)                          | (1)%        |    | 1,436,262     |
| Total operating expenses                                  | 87,87    | 4,094    | <br>85,805,853   |                                         | 2,068,241                         | 2%          | _  | 78,723,189    |
| Income from operations                                    | 55,60    | 30,770   | 63,139,542       |                                         | 7,508,772                         | 13%         |    | 54,620,251    |
| Depreciation                                              | 55,83    | 34,880   | 55,834,880       |                                         | -                                 | -           |    | 48,826,454    |
| Operating income (loss)                                   | (20      | 04,110)  | <br>7,304,662    |                                         | 7,508,772                         | •           |    | 5,793,797     |
| Nonoperating revenue (expenses):                          |          |          |                  |                                         |                                   |             |    |               |
| Passenger facility charges                                | 21.34    | 19,736   | 22,637,266       |                                         | 1,287,530                         | 6%          |    | 21,334,712    |
| Customer facility charges (Rental Car Center)             |          | 33,514   | 20,808,472       |                                         | 344,958                           | 2%          |    | 20,259,307    |
| Quieter Home Program                                      |          | 16,252)  | (1,319,939)      |                                         | 296,313                           | 18%         |    | (657,887)     |
| Interest income                                           |          | 18,076   | 8,104,315        |                                         | 956,239                           | 13%         |    | 5,304,859     |
| BAB interest rebate                                       |          | 15,610   | 2,343,087        |                                         | 27,477                            | 1%          |    | 2,333,095     |
| Interest expense                                          |          | 39,765)  | (40,093,970)     |                                         | (454,205)                         | 1%          |    | (37,523,278)  |
| Bond amortization costs                                   |          | 38,496   | 2,868,496        |                                         | (101,200)                         |             |    | 2,795,995     |
| Other nonoperating income (expenses)                      | ۵,0      |          | 2,212,732        |                                         | 2,212,732                         |             |    | (1,772,282)   |
| Nonoperating revenue, net                                 | 12.8     | 89,415   | <br>17,560,459   |                                         | 4,671,044                         | 36%         |    | 12,074,521    |
| Change in net position before capital grant contributions |          | 85,305   | <br>24,865,121   |                                         | 12,179,816                        | 96%         |    | 17,868,318    |
| Capital grant contributions                               |          | 45,166   | 4,514,738        |                                         | (930,428)                         | (17)%       |    | 4,381,414     |
|                                                           |          |          |                  |                                         |                                   |             |    |               |