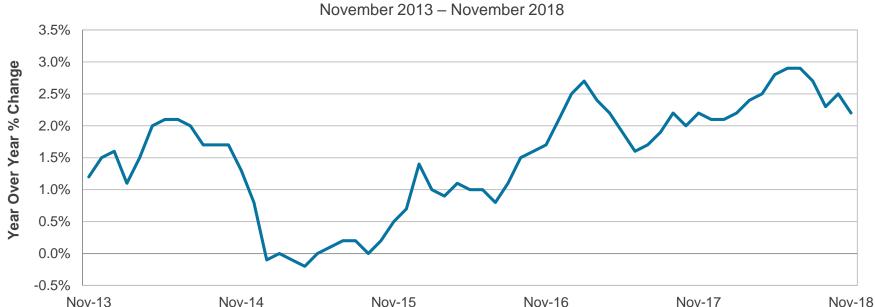

# SAN DIEGO COUNTY REGIONAL AIRPORT AUTHORITY Statements of Revenues, Expenses, and Changes in Net Position For the Month Ended December 31, 2018 (Unaudited)

|                                                           |          | Budget      |           | Actual      | F  | /ariance<br>avorable<br>favorable) | %<br>Change |    | Prior<br>Year |
|-----------------------------------------------------------|----------|-------------|-----------|-------------|----|------------------------------------|-------------|----|---------------|
| Operating revenues:                                       |          |             |           |             |    |                                    |             |    |               |
| Aviation revenue:                                         |          |             |           |             |    |                                    |             |    |               |
| Landing fees                                              | \$       | 2,297,797   | \$        | 2,136,550   | \$ | (161,247)                          | (7)%        | \$ | 1,979,639     |
| Aircraft parking Fees                                     |          | 268,594     |           | 288,858     |    | 20,264                             | 8%          | ٠  | 266,713       |
| Building rentals                                          |          | 5,736,624   |           | 5,765,276   |    | 28,652                             | -           |    | 4,918,586     |
| Security surcharge                                        |          | 2,916,307   |           | 2,916,308   |    | . 1                                | -           |    | 2,737,071     |
| CUPPS Support Charges                                     |          | 114,720     |           | 114,723     |    | 3                                  | -           |    | 116,304       |
| Other aviation revenue                                    |          | 14,285      |           | 12,720      |    | (1,565)                            | (11)%       |    | 15,319        |
| Terminal rent non-airline                                 |          | 180,165     |           | 182,143     |    | 1,978                              | 1%          |    | 173,491       |
| Terminal concessions                                      |          | 2,231,312   |           | 2,268,927   |    | 37,615                             | 2%          |    | 2,233,034     |
| Rental car license fees                                   |          | 1,977,915   |           | 2,295,247   |    | 317,332                            | 16%         |    | 2,273,111     |
| Rental car center cost recovery                           |          | 159,412     |           | 161,246     |    | 1,834                              | 1%          |    | (74,786)      |
| License fees other                                        |          | 500,546     |           | 575,631     |    | 75,085                             | 15%         |    | 508,523       |
| Parking revenue                                           |          | 3,456,337   |           | 3,606,417   |    | 150,080                            | 4%          |    | 3,321,864     |
| Ground transportation permits and citations               |          | 1,107,254   |           | 1,199,978   |    | 92,724                             | 8%          |    | 744,669       |
| Ground rentals                                            |          | 1,664,798   |           | 1,730,610   |    | 65,812                             | 4%          |    | 1,696,570     |
| Grant reimbursements                                      |          | 81,050      |           | 57,004      |    | (24,046)                           | (30)%       |    | 98,311        |
| Other operating revenue                                   |          | 63,761      |           | 201,968     |    | 138,207                            | 217%        |    | 128,155       |
| Total operating revenues                                  |          | 22,770,877  |           | 23,513,606  |    | 742,729                            | 3%          |    | 21,136,574    |
|                                                           |          |             |           |             |    |                                    |             |    |               |
| Operating expenses:                                       |          |             |           |             |    |                                    |             |    |               |
| Salaries and benefits                                     |          | 3,915,017   |           | 3,671,354   |    | 243,663                            | 6%          |    | 3,428,108     |
| Contractual services                                      |          | 4,264,125   |           | 4,159,478   |    | 104,645                            | 2%          |    | 3,605,610     |
| Safety and security                                       |          | 2,614,855   |           | 2,411,698   |    | 203,157                            | 8%          |    | 2,516,142     |
| Space rental                                              |          | 849,063     |           | 848,055     |    | 1,008                              | -           |    | 849,147       |
| Utilities                                                 |          | 1,000,000   |           | 1,027,089   |    | (27,089)                           | (3)%        |    | 922,643       |
| Maintenance                                               |          | 1,107,076   |           | 1,121,105   |    | (14,030)                           | (1)%        |    | 1,106,187     |
| Equipment and systems                                     |          | 25,133      |           | 14,191      |    | 10,943                             | 44%         |    | 18,296        |
| Materials and supplies                                    |          | 53,831      |           | 36,002      |    | 17,829                             | 33%         |    | 32,165        |
| Insurance                                                 |          | 94,646      |           | 91,172      |    | 3,474                              | 4%          |    | 88,304        |
| Employee development and support                          |          | 98,717      |           | 122,965     |    | (24,247)                           | (25)%       |    | 144,070       |
| Business development                                      |          | 242,107     |           | 40,316      |    | 201,791                            | 83%         |    | 330,816       |
| Equipment rentals and repairs                             |          | 247,488     |           | 324,038     |    | (76,550)                           | (31)%       |    | 190,478       |
| Total operating expenses                                  |          | 14,512,058  |           | 13,867,463  |    | 644,593                            | 4%          |    | 13,231,966    |
| Income from operations                                    |          | 8,258,819   |           | 9,646,143   |    | 1,387,323                          | 17%         |    | 7,904,608     |
| Depreciation                                              |          | 9,436,815   |           | 9,436,815   |    | _                                  | _           |    | 8,990,914     |
| Operating income (loss)                                   |          | (1,177,996) |           | 209,328     |    | 1,387,323                          | 118%        | _  | (1,086,306)   |
| Nonoperating revenue (expenses):                          |          |             | ********* |             | -  | ,                                  |             |    |               |
| Passenger facility charges                                |          | 2,853,369   |           | 3,195,782   |    | 342,413                            | 12%         |    | 3,205,783     |
| Customer facility charges (Rental Car Center)             |          | 2,867,795   |           | 3,017,114   |    | 149,319                            | 5%          |    | 2,861,544     |
| Quieter Home Program                                      |          | (363,670)   |           | (149,157)   |    | 214,513                            | 59%         |    | (89,120)      |
| Interest income                                           |          | 1,173,849   |           | 1,593,588   |    | 419,739                            | 36%         |    | 927,164       |
| BAB interest rebate                                       |          | 385,935     |           | 398,841     |    | 12,906                             | 3%          |    | 395,094       |
| Interest expense                                          |          | (6,610,411) |           | (6,661,363) |    | (50,952)                           | 1%          |    | (6,232,786)   |
| Bond amortization costs                                   |          | 476,797     |           | 476,797     |    | (00,002)                           | 1 70        |    | 490,516       |
| Other nonoperating income (expenses)                      |          | اقاران الح  |           | 2,177,939   |    | 2,177,939                          | ·           |    | (307,571)     |
| Nonoperating revenue, net                                 |          | 783,664     |           | 4,049,540   |    | 3,265,876                          | 417%        |    | 1,250,624     |
| Change in net position before capital grant contributions | <u> </u> | (394,332)   |           | 4,258,868   |    | 4,653,199                          | 411/0       | _  | 164,318       |
| Capital grant contributions                               | -        | 1,265,028   |           | 1,371,085   |    | 106,057                            | 8%          |    | 2,382,751     |
| Change in net position                                    | \$       | 870,696     | \$        |             | \$ | 4,759,256                          | 547%        |    | 2,547,069     |
| arranda m nar kaaman                                      | <u> </u> |             | ==        | -,,0,000    |    | 11. 301200                         | 3-11/0      | =  | 2,071,00      |

# SAN DIEGO COUNTY REGIONAL AIRPORT AUTHORITY Statements of Revenues, Expenses, and Changes in Net Position For the Six Months Ended December 31, 2018 and 2017 (Unaudited)

|                                                           | Budg     | et       | Actual           | F                                       | ariance<br>avorable<br>favorable) | %<br>Change |    | Prior<br>Year |
|-----------------------------------------------------------|----------|----------|------------------|-----------------------------------------|-----------------------------------|-------------|----|---------------|
| Operating revenues:                                       |          | <u> </u> | <br>, totaut     |                                         | id ording                         | <u> </u>    |    | - T Cui       |
| Aviation revenue:                                         |          |          |                  |                                         |                                   |             |    |               |
| Landing fees                                              | \$ 13,96 | 3,383    | \$<br>14,019,253 | \$                                      | 55,870                            | -           | \$ | 14,152,369    |
| Aircraft parking fees                                     | 1,61     | 1,564    | 1,738,215        |                                         | 126,651                           | . 8%        |    | 1,600,281     |
| Building rentals                                          | 34,64    | 0,838    | 34,951,956       |                                         | 311,118                           | 1%          |    | 29,782,337    |
| Security surcharge                                        | 17,51    | 4,430    | 17,511,656       |                                         | (2,774)                           | -           |    | 16,467,431    |
| CUPPS Support Charges                                     | 68       | 9,361    | 689,735          |                                         | 374                               | -           |    | 702,060       |
| Other aviation revenue                                    | ξ        | 4,398    | 93,486           |                                         | (912)                             | (1)%        |    | 96,367        |
| Terminal rent non-airline                                 | 1,08     | 8,304    | 1,094,558        |                                         | 6,254                             | 1%          |    | 957,685       |
| Terminal concessions                                      | 13,81    | 5,414    | 14,497,089       |                                         | 681,675                           | 5%          |    | 13,892,688    |
| Rental car license fees                                   | 14,79    | 9,536    | 16,566,628       |                                         | 1,767,092                         | 12%         |    | 15,006,107    |
| Rental car center cost recovery                           | 95       | 6,473    | 1,013,230        |                                         | 56,757                            | 6%          |    | 622,480       |
| License fees other                                        | 2,93     | 3,975    | 3,263,047        |                                         | 329,072                           | 11%         |    | 2,832,210     |
| Parking revenue                                           | 23,67    | 3,347    | 23,860,161       |                                         | 186,814                           | 1%          |    | 21,374,683    |
| Ground transportation permits and citations               | 7,09     | 0,461    | 7,935,737        |                                         | 845,276                           | 12%         |    | 4,705,561     |
| Ground rentals                                            | 9,98     | 88,788   | 10,496,377       |                                         | 507,589                           | 5%          |    | 10,165,379    |
| Grant reimbursements                                      | 25       | 9,700    | 269,567          |                                         | 9,867                             | 4%          |    | 304,143       |
| Other operating revenue                                   | 38       | 34,892   | <br>944,700      |                                         | 559,808                           | 145%        |    | 681,659       |
| Total operating revenues                                  | 143,50   | 14,864   | <br>148,945,395  | *************************************** | 5,440,531                         | 4%          |    | 133,343,440   |
| Operating expenses:                                       |          |          |                  |                                         |                                   |             |    |               |
| Salaries and benefits                                     | 23,46    | 52,421   | 22,264,696       |                                         | 1,197,725                         | 5%          |    | 20,333,431    |
| Contractual services                                      |          | 9,382    | 24,788,412       |                                         | 140,970                           | 1%          |    | 22,097,477    |
| Safety and security                                       |          | 8,240    | 15,080,774       |                                         | 927,466                           | 6%          |    | 14,624,196    |
| Space rental                                              |          | 5,375    | 5,093,922        |                                         | 1,453                             | -           |    | 5,095,422     |
| Utilities                                                 |          | 3,978    | 7,246,460        |                                         | (202,482)                         | (3)%        |    | 6,295,834     |
| Maintenance                                               |          | 1,628    | 6,471,729        |                                         | (180,101)                         | (3)%        |    | 5,801,330     |
| Equipment and systems                                     | 16       | 6,690    | 140,943          |                                         | 25,747                            | 15%         |    | 164,023       |
| Materials and supplies                                    | 25       | 8,024    | 274,517          |                                         | (16,493)                          | (6)%        |    | 273,719       |
| Insurance                                                 | 67       | 9,694    | 652,204          |                                         | 27,490                            | 4%          |    | 574,929       |
| Employee development and support                          | 49       | 8,021    | 519,377          |                                         | (21,356)                          | (4)%        |    | 617,793       |
| Business development                                      | 1,75     | 51,144   | 1,565,287        |                                         | 185,857                           | 11%         |    | 1,408,773     |
| Equipment rentals and repairs                             | 1,68     | 39,497   | 1,707,532        |                                         | (18,035)                          | (1)%        |    | 1,436,262     |
| Total operating expenses                                  | 87,87    | 4,094    | <br>85,805,853   |                                         | 2,068,241                         | 2%          | _  | 78,723,189    |
| Income from operations                                    | 55,60    | 30,770   | 63,139,542       |                                         | 7,508,772                         | 13%         |    | 54,620,251    |
| Depreciation                                              | 55,83    | 34,880   | 55,834,880       |                                         | -                                 | -           |    | 48,826,454    |
| Operating income (loss)                                   | (20      | 04,110)  | <br>7,304,662    |                                         | 7,508,772                         | •           |    | 5,793,797     |
| Nonoperating revenue (expenses):                          |          |          |                  |                                         |                                   |             |    |               |
| Passenger facility charges                                | 21.34    | 19,736   | 22,637,266       |                                         | 1,287,530                         | 6%          |    | 21,334,712    |
| Customer facility charges (Rental Car Center)             |          | 33,514   | 20,808,472       |                                         | 344,958                           | 2%          |    | 20,259,307    |
| Quieter Home Program                                      |          | 16,252)  | (1,319,939)      |                                         | 296,313                           | 18%         |    | (657,887)     |
| Interest income                                           |          | 18,076   | 8,104,315        |                                         | 956,239                           | 13%         |    | 5,304,859     |
| BAB interest rebate                                       |          | 15,610   | 2,343,087        |                                         | 27,477                            | 1%          |    | 2,333,095     |
| Interest expense                                          |          | 39,765)  | (40,093,970)     |                                         | (454,205)                         | 1%          |    | (37,523,278)  |
| Bond amortization costs                                   |          | 38,496   | 2,868,496        |                                         | (101,200)                         |             |    | 2,795,995     |
| Other nonoperating income (expenses)                      | ۵,0      |          | 2,212,732        |                                         | 2,212,732                         |             |    | (1,772,282)   |
| Nonoperating revenue, net                                 | 12.8     | 89,415   | <br>17,560,459   |                                         | 4,671,044                         | 36%         |    | 12,074,521    |
| Change in net position before capital grant contributions |          | 85,305   | <br>24,865,121   |                                         | 12,179,816                        | 96%         |    | 17,868,318    |
| Capital grant contributions                               |          | 45,166   | 4,514,738        |                                         | (930,428)                         | (17)%       |    | 4,381,414     |
|                                                           |          |          |                  |                                         |                                   |             |    |               |