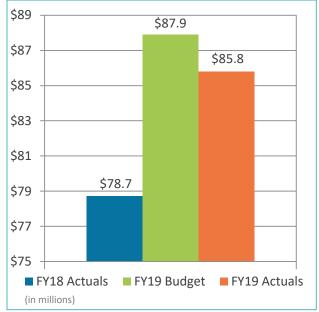

# SAN DIEGO COUNTY REGIONAL AIRPORT AUTHORITY Statements of Revenues, Expenses, and Changes in Net Position For the Six Months Ended December 31, 2018 and 2017 (Unaudited)

|                                                           | Budg     | et       | Actual           | F                                       | ariance<br>avorable<br>favorable) | %<br>Change |    | Prior<br>Year |
|-----------------------------------------------------------|----------|----------|------------------|-----------------------------------------|-----------------------------------|-------------|----|---------------|
| Operating revenues:                                       |          | <u> </u> | <br>, totaut     |                                         | id ording                         | <u> </u>    |    | - T Cui       |
| Aviation revenue:                                         |          |          |                  |                                         |                                   |             |    |               |
| Landing fees                                              | \$ 13,96 | 3,383    | \$<br>14,019,253 | \$                                      | 55,870                            | -           | \$ | 14,152,369    |
| Aircraft parking fees                                     | 1,61     | 1,564    | 1,738,215        |                                         | 126,651                           | . 8%        |    | 1,600,281     |
| Building rentals                                          | 34,64    | 0,838    | 34,951,956       |                                         | 311,118                           | 1%          |    | 29,782,337    |
| Security surcharge                                        | 17,51    | 4,430    | 17,511,656       |                                         | (2,774)                           | -           |    | 16,467,431    |
| CUPPS Support Charges                                     | 68       | 9,361    | 689,735          |                                         | 374                               | -           |    | 702,060       |
| Other aviation revenue                                    | ξ        | 4,398    | 93,486           |                                         | (912)                             | (1)%        |    | 96,367        |
| Terminal rent non-airline                                 | 1,08     | 8,304    | 1,094,558        |                                         | 6,254                             | 1%          |    | 957,685       |
| Terminal concessions                                      | 13,81    | 5,414    | 14,497,089       |                                         | 681,675                           | 5%          |    | 13,892,688    |
| Rental car license fees                                   | 14,79    | 9,536    | 16,566,628       |                                         | 1,767,092                         | 12%         |    | 15,006,107    |
| Rental car center cost recovery                           | 95       | 6,473    | 1,013,230        |                                         | 56,757                            | 6%          |    | 622,480       |
| License fees other                                        | 2,93     | 3,975    | 3,263,047        |                                         | 329,072                           | 11%         |    | 2,832,210     |
| Parking revenue                                           | 23,67    | 3,347    | 23,860,161       |                                         | 186,814                           | 1%          |    | 21,374,683    |
| Ground transportation permits and citations               | 7,09     | 0,461    | 7,935,737        |                                         | 845,276                           | 12%         |    | 4,705,561     |
| Ground rentals                                            | 9,98     | 88,788   | 10,496,377       |                                         | 507,589                           | 5%          |    | 10,165,379    |
| Grant reimbursements                                      | 25       | 9,700    | 269,567          |                                         | 9,867                             | 4%          |    | 304,143       |
| Other operating revenue                                   | 38       | 34,892   | <br>944,700      |                                         | 559,808                           | 145%        |    | 681,659       |
| Total operating revenues                                  | 143,50   | 14,864   | <br>148,945,395  | *************************************** | 5,440,531                         | 4%          |    | 133,343,440   |
| Operating expenses:                                       |          |          |                  |                                         |                                   |             |    |               |
| Salaries and benefits                                     | 23,46    | 52,421   | 22,264,696       |                                         | 1,197,725                         | 5%          |    | 20,333,431    |
| Contractual services                                      |          | 9,382    | 24,788,412       |                                         | 140,970                           | 1%          |    | 22,097,477    |
| Safety and security                                       |          | 8,240    | 15,080,774       |                                         | 927,466                           | 6%          |    | 14,624,196    |
| Space rental                                              |          | 5,375    | 5,093,922        |                                         | 1,453                             | -           |    | 5,095,422     |
| Utilities                                                 |          | 3,978    | 7,246,460        |                                         | (202,482)                         | (3)%        |    | 6,295,834     |
| Maintenance                                               |          | 1,628    | 6,471,729        |                                         | (180,101)                         | (3)%        |    | 5,801,330     |
| Equipment and systems                                     | 16       | 6,690    | 140,943          |                                         | 25,747                            | 15%         |    | 164,023       |
| Materials and supplies                                    | 25       | 8,024    | 274,517          |                                         | (16,493)                          | (6)%        |    | 273,719       |
| Insurance                                                 | 67       | 9,694    | 652,204          |                                         | 27,490                            | 4%          |    | 574,929       |
| Employee development and support                          | 49       | 8,021    | 519,377          |                                         | (21,356)                          | (4)%        |    | 617,793       |
| Business development                                      | 1,75     | 51,144   | 1,565,287        |                                         | 185,857                           | 11%         |    | 1,408,773     |
| Equipment rentals and repairs                             | 1,68     | 39,497   | 1,707,532        |                                         | (18,035)                          | (1)%        |    | 1,436,262     |
| Total operating expenses                                  | 87,87    | 4,094    | <br>85,805,853   |                                         | 2,068,241                         | 2%          | _  | 78,723,189    |
| Income from operations                                    | 55,60    | 30,770   | 63,139,542       |                                         | 7,508,772                         | 13%         |    | 54,620,251    |
| Depreciation                                              | 55,83    | 34,880   | 55,834,880       |                                         | -                                 | -           |    | 48,826,454    |
| Operating income (loss)                                   | (20      | 04,110)  | <br>7,304,662    |                                         | 7,508,772                         | •           |    | 5,793,797     |
| Nonoperating revenue (expenses):                          |          |          |                  |                                         |                                   |             |    |               |
| Passenger facility charges                                | 21.34    | 19,736   | 22,637,266       |                                         | 1,287,530                         | 6%          |    | 21,334,712    |
| Customer facility charges (Rental Car Center)             |          | 33,514   | 20,808,472       |                                         | 344,958                           | 2%          |    | 20,259,307    |
| Quieter Home Program                                      |          | 16,252)  | (1,319,939)      |                                         | 296,313                           | 18%         |    | (657,887)     |
| Interest income                                           |          | 18,076   | 8,104,315        |                                         | 956,239                           | 13%         |    | 5,304,859     |
| BAB interest rebate                                       |          | 15,610   | 2,343,087        |                                         | 27,477                            | 1%          |    | 2,333,095     |
| Interest expense                                          |          | 39,765)  | (40,093,970)     |                                         | (454,205)                         | 1%          |    | (37,523,278)  |
| Bond amortization costs                                   |          | 38,496   | 2,868,496        |                                         | (101,200)                         |             |    | 2,795,995     |
| Other nonoperating income (expenses)                      | ۵,0      |          | 2,212,732        |                                         | 2,212,732                         |             |    | (1,772,282)   |
| Nonoperating revenue, net                                 | 12.8     | 89,415   | <br>17,560,459   |                                         | 4,671,044                         | 36%         |    | 12,074,521    |
| Change in net position before capital grant contributions |          | 85,305   | <br>24,865,121   |                                         | 12,179,816                        | 96%         |    | 17,868,318    |
| Capital grant contributions                               |          | 45,166   | 4,514,738        |                                         | (930,428)                         | (17)%       |    | 4,381,414     |
|                                                           |          |          |                  |                                         |                                   |             |    |               |