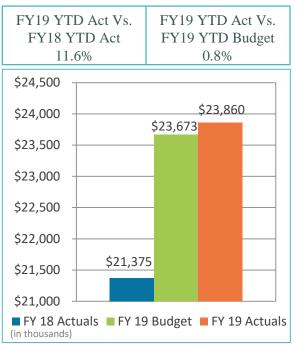

# SAN DIEGO COUNTY REGIONAL AIRPORT AUTHORITY Statements of Revenues, Expenses, and Changes in Net Position For the Six Months Ended December 31, 2018 and 2017 (Unaudited)

|                                                           | Budg     | et       | Actual           | F                                       | ariance<br>avorable<br>favorable) | %<br>Change |    | Prior<br>Year |
|-----------------------------------------------------------|----------|----------|------------------|-----------------------------------------|-----------------------------------|-------------|----|---------------|
| Operating revenues:                                       |          | <u> </u> | <br>, totaut     |                                         | id ording                         | <u> </u>    |    | - T Cui       |
| Aviation revenue:                                         |          |          |                  |                                         |                                   |             |    |               |
| Landing fees                                              | \$ 13,96 | 3,383    | \$<br>14,019,253 | \$                                      | 55,870                            | -           | \$ | 14,152,369    |
| Aircraft parking fees                                     | 1,61     | 1,564    | 1,738,215        |                                         | 126,651                           | . 8%        |    | 1,600,281     |
| Building rentals                                          | 34,64    | 0,838    | 34,951,956       |                                         | 311,118                           | 1%          |    | 29,782,337    |
| Security surcharge                                        | 17,51    | 4,430    | 17,511,656       |                                         | (2,774)                           | -           |    | 16,467,431    |
| CUPPS Support Charges                                     | 68       | 9,361    | 689,735          |                                         | 374                               | -           |    | 702,060       |
| Other aviation revenue                                    | ξ        | 4,398    | 93,486           |                                         | (912)                             | (1)%        |    | 96,367        |
| Terminal rent non-airline                                 | 1,08     | 8,304    | 1,094,558        |                                         | 6,254                             | 1%          |    | 957,685       |
| Terminal concessions                                      | 13,81    | 5,414    | 14,497,089       |                                         | 681,675                           | 5%          |    | 13,892,688    |
| Rental car license fees                                   | 14,79    | 9,536    | 16,566,628       |                                         | 1,767,092                         | 12%         |    | 15,006,107    |
| Rental car center cost recovery                           | 95       | 6,473    | 1,013,230        |                                         | 56,757                            | 6%          |    | 622,480       |
| License fees other                                        | 2,93     | 3,975    | 3,263,047        |                                         | 329,072                           | 11%         |    | 2,832,210     |
| Parking revenue                                           | 23,67    | 3,347    | 23,860,161       |                                         | 186,814                           | 1%          |    | 21,374,683    |
| Ground transportation permits and citations               | 7,09     | 0,461    | 7,935,737        |                                         | 845,276                           | 12%         |    | 4,705,561     |
| Ground rentals                                            | 9,98     | 88,788   | 10,496,377       |                                         | 507,589                           | 5%          |    | 10,165,379    |
| Grant reimbursements                                      | 25       | 9,700    | 269,567          |                                         | 9,867                             | 4%          |    | 304,143       |
| Other operating revenue                                   | 38       | 34,892   | <br>944,700      |                                         | 559,808                           | 145%        |    | 681,659       |
| Total operating revenues                                  | 143,50   | 14,864   | <br>148,945,395  | *************************************** | 5,440,531                         | 4%          |    | 133,343,440   |
| Operating expenses:                                       |          |          |                  |                                         |                                   |             |    |               |
| Salaries and benefits                                     | 23,46    | 52,421   | 22,264,696       |                                         | 1,197,725                         | 5%          |    | 20,333,431    |
| Contractual services                                      |          | 9,382    | 24,788,412       |                                         | 140,970                           | 1%          |    | 22,097,477    |
| Safety and security                                       |          | 8,240    | 15,080,774       |                                         | 927,466                           | 6%          |    | 14,624,196    |
| Space rental                                              |          | 5,375    | 5,093,922        |                                         | 1,453                             | -           |    | 5,095,422     |
| Utilities                                                 |          | 3,978    | 7,246,460        |                                         | (202,482)                         | (3)%        |    | 6,295,834     |
| Maintenance                                               |          | 1,628    | 6,471,729        |                                         | (180,101)                         | (3)%        |    | 5,801,330     |
| Equipment and systems                                     | 16       | 6,690    | 140,943          |                                         | 25,747                            | 15%         |    | 164,023       |
| Materials and supplies                                    | 25       | 8,024    | 274,517          |                                         | (16,493)                          | (6)%        |    | 273,719       |
| Insurance                                                 | 67       | 9,694    | 652,204          |                                         | 27,490                            | 4%          |    | 574,929       |
| Employee development and support                          | 49       | 8,021    | 519,377          |                                         | (21,356)                          | (4)%        |    | 617,793       |
| Business development                                      | 1,75     | 51,144   | 1,565,287        |                                         | 185,857                           | 11%         |    | 1,408,773     |
| Equipment rentals and repairs                             | 1,68     | 39,497   | 1,707,532        |                                         | (18,035)                          | (1)%        |    | 1,436,262     |
| Total operating expenses                                  | 87,87    | 4,094    | <br>85,805,853   |                                         | 2,068,241                         | 2%          | _  | 78,723,189    |
| Income from operations                                    | 55,60    | 30,770   | 63,139,542       |                                         | 7,508,772                         | 13%         |    | 54,620,251    |
| Depreciation                                              | 55,83    | 34,880   | 55,834,880       |                                         | -                                 | -           |    | 48,826,454    |
| Operating income (loss)                                   | (20      | 04,110)  | <br>7,304,662    |                                         | 7,508,772                         | •           |    | 5,793,797     |
| Nonoperating revenue (expenses):                          |          |          |                  |                                         |                                   |             |    |               |
| Passenger facility charges                                | 21.34    | 19,736   | 22,637,266       |                                         | 1,287,530                         | 6%          |    | 21,334,712    |
| Customer facility charges (Rental Car Center)             |          | 33,514   | 20,808,472       |                                         | 344,958                           | 2%          |    | 20,259,307    |
| Quieter Home Program                                      |          | 16,252)  | (1,319,939)      |                                         | 296,313                           | 18%         |    | (657,887)     |
| Interest income                                           |          | 18,076   | 8,104,315        |                                         | 956,239                           | 13%         |    | 5,304,859     |
| BAB interest rebate                                       |          | 15,610   | 2,343,087        |                                         | 27,477                            | 1%          |    | 2,333,095     |
| Interest expense                                          |          | 39,765)  | (40,093,970)     |                                         | (454,205)                         | 1%          |    | (37,523,278)  |
| Bond amortization costs                                   |          | 38,496   | 2,868,496        |                                         | (101,200)                         |             |    | 2,795,995     |
| Other nonoperating income (expenses)                      | ۵,0      |          | 2,212,732        |                                         | 2,212,732                         |             |    | (1,772,282)   |
| Nonoperating revenue, net                                 | 12.8     | 89,415   | <br>17,560,459   |                                         | 4,671,044                         | 36%         |    | 12,074,521    |
| Change in net position before capital grant contributions |          | 85,305   | <br>24,865,121   |                                         | 12,179,816                        | 96%         |    | 17,868,318    |
| Capital grant contributions                               |          | 45,166   | 4,514,738        |                                         | (930,428)                         | (17)%       |    | 4,381,414     |
|                                                           |          |          |                  |                                         |                                   |             |    |               |