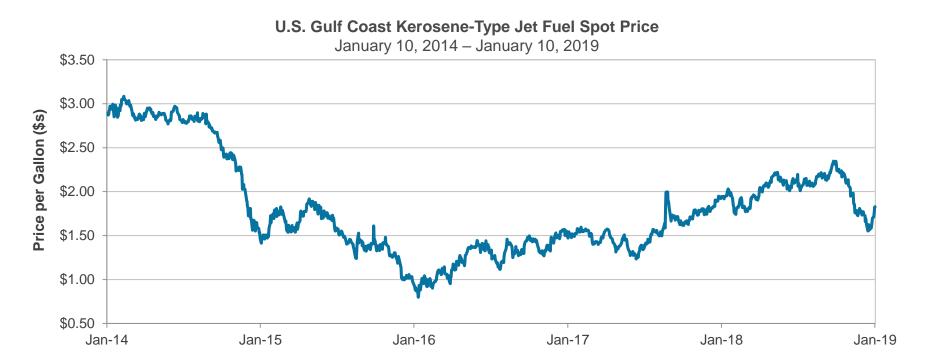

ober 2018



### **Crude Oil Prices**

U.S. West Texas Intermediate (WTI) crude settled at \$52.36 per barrel on January 9, above its one month average of \$48.00 but below its one year average of \$64.64. Oil prices fell precipitously in the fourth quarter of 2018 due in part to dollar strength, concerns about slower-than-expected global demand, and rising supply. Prices have recently ticked higher on increased optimism about US-China trade talks and Saudi Arabia's plan to cut crude exports.

#### **West Texas Intermediate Oil Price Per Barrel (WTI Spot)**

January 10, 2014 – January 10, 2019



9

### **Jet Fuel Prices**

Jet fuel (U.S. Gulf Coast Spot) closed at \$1.821 per gallon on January 9, which was above its one month average of \$1.680 but below its one year average of \$2.017.



### U.S. Equity Markets

In 2018, the DJIA fell 5.6% and the S&P 500 index declined 6.2%. Year-to-date, the DJIA and S&P 500 indices are up 2.4% and 3.1%, respectively. The US equity markets remain volatile in light of an uncertain outlook for economic growth.





11

### **Treasury Yield History**

On a year-over-year basis, Treasury yields have increased and the Treasury yield curve has flattened. In December 2018, a portion of the Treasury yield curve inverted with the yield on 5-year Treasuries falling below the yield on 2-year Treasuries. Notably, the yield on 5-year Treasuries temporarily fell below the yield on 3-month T-bills in early January. Although the yield curve hasn't completely inverted, we believe the current flatness of the curve reflects a high level of market partici