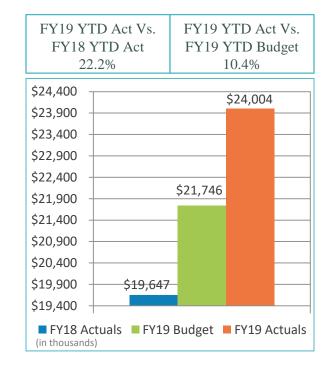

# SAN DIEGO COUNTY REGIONAL AIRPORT AUTHORITY Statements of Revenues, Expenses, and Changes in Net Position For the Six Months Ended December 31, 2018 and 2017 (Unaudited)

|                                                           | Budg     | et       | Actual           | F                                       | ariance<br>avorable<br>favorable) | %<br>Change |    | Prior<br>Year |
|-----------------------------------------------------------|----------|----------|------------------|-----------------------------------------|-----------------------------------|-------------|----|---------------|
| Operating revenues:                                       |          | <u> </u> | <br>, totaut     |                                         | id ording                         | <u> </u>    |    | - T Cui       |
| Aviation revenue:                                         |          |          |                  |                                         |                                   |             |    |               |
| Landing fees                                              | \$ 13,96 | 3,383    | \$<br>14,019,253 | \$                                      | 55,870                            | -           | \$ | 14,152,369    |
| Aircraft parking fees                                     | 1,61     | 1,564    | 1,738,215        |                                         | 126,651                           | . 8%        |    | 1,600,281     |
| Building rentals                                          | 34,64    | 0,838    | 34,951,956       |                                         | 311,118                           | 1%          |    | 29,782,337    |
| Security surcharge                                        | 17,51    | 4,430    | 17,511,656       |                                         | (2,774)                           | -           |    | 16,467,431    |
| CUPPS Support Charges                                     | 68       | 9,361    | 689,735          |                                         | 374                               | -           |    | 702,060       |
| Other aviation revenue                                    | ξ        | 4,398    | 93,486           |                                         | (912)                             | (1)%        |    | 96,367        |
| Terminal rent non-airline                                 | 1,08     | 8,304    | 1,094,558        |                                         | 6,254                             | 1%          |    | 957,685       |
| Terminal concessions                                      | 13,81    | 5,414    | 14,497,089       |                                         | 681,675                           | 5%          |    | 13,892,688    |
| Rental car license fees                                   | 14,79    | 9,536    | 16,566,628       |                                         | 1,767,092                         | 12%         |    | 15,006,107    |
| Rental car center cost recovery                           | 95       | 6,473    | 1,013,230        |                                         | 56,757                            | 6%          |    | 622,480       |
| License fees other                                        | 2,93     | 3,975    | 3,263,047        |                                         | 329,072                           | 11%         |    | 2,832,210     |
| Parking revenue                                           | 23,67    | 3,347    | 23,860,161       |                                         | 186,814                           | 1%          |    | 21,374,683    |
| Ground transportation permits and citations               | 7,09     | 0,461    | 7,935,737        |                                         | 845,276                           | 12%         |    | 4,705,561     |
| Ground rentals                                            | 9,98     | 88,788   | 10,496,377       |                                         | 507,589                           | 5%          |    | 10,165,379    |
| Grant reimbursements                                      | 25       | 9,700    | 269,567          |                                         | 9,867                             | 4%          |    | 304,143       |
| Other operating revenue                                   | 38       | 34,892   | <br>944,700      |                                         | 559,808                           | 145%        |    | 681,659       |
| Total operating revenues                                  | 143,50   | 14,864   | <br>148,945,395  | *************************************** | 5,440,531                         | 4%          |    | 133,343,440   |
| Operating expenses:                                       |          |          |                  |                                         |                                   |             |    |               |
| Salaries and benefits                                     | 23,46    | 52,421   | 22,264,696       |                                         | 1,197,725                         | 5%          |    | 20,333,431    |
| Contractual services                                      |          | 9,382    | 24,788,412       |                                         | 140,970                           | 1%          |    | 22,097,477    |
| Safety and security                                       |          | 8,240    | 15,080,774       |                                         | 927,466                           | 6%          |    | 14,624,196    |
| Space rental                                              |          | 5,375    | 5,093,922        |                                         | 1,453                             | -           |    | 5,095,422     |
| Utilities                                                 |          | 3,978    | 7,246,460        |                                         | (202,482)                         | (3)%        |    | 6,295,834     |
| Maintenance                                               |          | 1,628    | 6,471,729        |                                         | (180,101)                         | (3)%        |    | 5,801,330     |
| Equipment and systems                                     | 16       | 6,690    | 140,943          |                                         | 25,747                            | 15%         |    | 164,023       |
| Materials and supplies                                    | 25       | 8,024    | 274,517          |                                         | (16,493)                          | (6)%        |    | 273,719       |
| Insurance                                                 | 67       | 9,694    | 652,204          |                                         | 27,490                            | 4%          |    | 574,929       |
| Employee development and support                          | 49       | 8,021    | 519,377          |                                         | (21,356)                          | (4)%        |    | 617,793       |
| Business development                                      | 1,75     | 51,144   | 1,565,287        |                                         | 185,857                           | 11%         |    | 1,408,773     |
| Equipment rentals and repairs                             | 1,68     | 39,497   | 1,707,532        |                                         | (18,035)                          | (1)%        |    | 1,436,262     |
| Total operating expenses                                  | 87,87    | 4,094    | <br>85,805,853   |                                         | 2,068,241                         | 2%          | _  | 78,723,189    |
| Income from operations                                    | 55,60    | 30,770   | 63,139,542       |                                         | 7,508,772                         | 13%         |    | 54,620,251    |
| Depreciation                                              | 55,83    | 34,880   | 55,834,880       |                                         | -                                 | -           |    | 48,826,454    |
| Operating income (loss)                                   | (20      | 04,110)  | <br>7,304,662    |                                         | 7,508,772                         | •           |    | 5,793,797     |
| Nonoperating revenue (expenses):                          |          |          |                  |                                         |                                   |             |    |               |
| Passenger facility charges                                | 21.34    | 19,736   | 22,637,266       |                                         | 1,287,530                         | 6%          |    | 21,334,712    |
| Customer facility charges (Rental Car Center)             |          | 33,514   | 20,808,472       |                                         | 344,958                           | 2%          |    | 20,259,307    |
| Quieter Home Program                                      |          | 16,252)  | (1,319,939)      |                                         | 296,313                           | 18%         |    | (657,887)     |
| Interest income                                           |          | 18,076   | 8,104,315        |                                         | 956,239                           | 13%         |    | 5,304,859     |
| BAB interest rebate                                       |          | 15,610   | 2,343,087        |                                         | 27,477                            | 1%          |    | 2,333,095     |
| Interest expense                                          |          | 39,765)  | (40,093,970)     |                                         | (454,205)                         | 1%          |    | (37,523,278)  |
| Bond amortization costs                                   |          | 38,496   | 2,868,496        |                                         | (101,200)                         |             |    | 2,795,995     |
| Other nonoperating income (expenses)                      | ۵,0      |          | 2,212,732        |                                         | 2,212,732                         |             |    | (1,772,282)   |
| Nonoperating revenue, net                                 | 12.8     | 89,415   | <br>17,560,459   |                                         | 4,671,044                         | 36%         |    | 12,074,521    |
| Change in net position before capital grant contributions |          | 85,305   | <br>24,865,121   |                                         | 12,179,816                        | 96%         |    | 17,868,318    |
| Capital grant contributions                               |          | 45,166   | 4,514,738        |                                         | (930,428)                         | (17)%       |    | 4,381,414     |
|                                                           |          |          |                  |                                         |                                   |             |    |               |