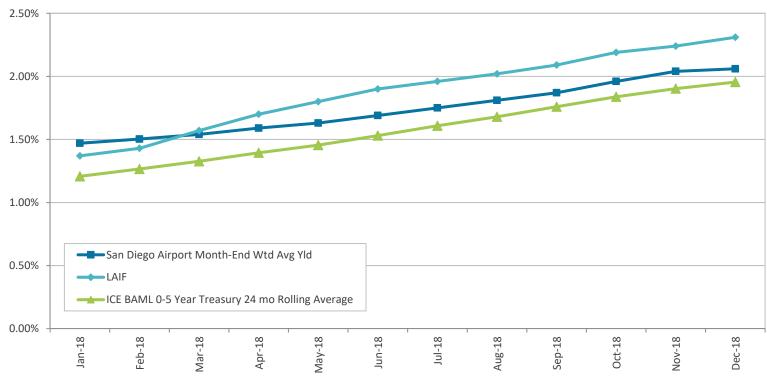

## 3. REVIEW OF THE AUTHORITY'S INVESTMENT REPORT AS OF DECEMBER 31, 2018:

RECOMMENDATION: Forward to the Board with a recommendation for acceptance.

Presented by: Geoff Bryant, Manager, Airport Finance