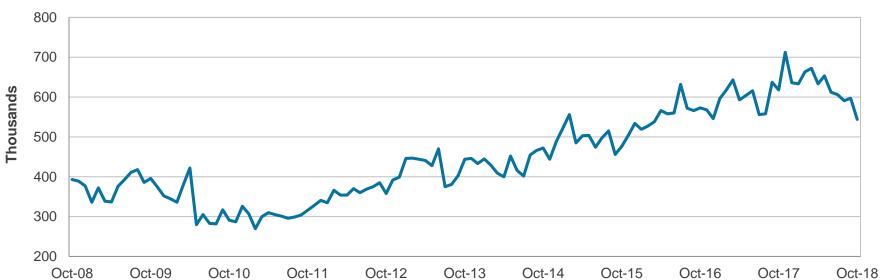

ends.



December 2013 – December 2018



6

## **Existing Home Sales**

Existing home sales increased 1.9% in November to a seasonally adjusted rate of 5.320 million units. On a year-over-year basis, sales of existing homes were down 7.0% in November. Higher interest rates, following a long period of home price appreciation, is pressuring the housing market.

U.S. Existing Home Sales (MoM) November 2008 – November 2018



7

## **New Home Sales**

New home sales declined 8.9% in October to an annualized rate of 544,000 units, below expectations. Year-over-year, new home sales were down 12.0% in October. Median prices were also down 3.1% year-over-year. The new home sales report for November has been delayed due to the government shutdown.

U.S. New Home Sales
October 2008 – October 2018



### **Crude Oil Prices**

U.S. West Texas Intermediate (WTI) crude settled at \$52.36 per barrel on January 9, above its one month average of \$48.00 but below its one year average of \$64.64. Oil prices fell precipitously in the fourth quarter of 2018 due in part to dollar strength, concerns about slower-than-expected global demand, and rising supply. Prices have recently ticked higher on increased optimism about US-China trade talks and Saudi Arabia's plan to cut crude exports.

#### **West Texas Intermediate Oil Price Per Barrel (WTI Spot)**

January 10, 2014 – January 10, 2019



9

### **Jet Fuel Prices**

Jet fuel (U.S. Gulf Coast Spot) closed at \$1.821 per gallon on January 9, which was above its one month average of \$1.680 but below its one year average of \$2.017.



### U.S.