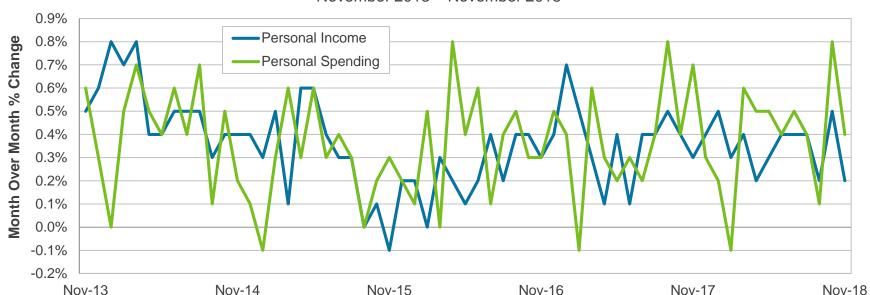

# SAN DIEGO COUNTY REGIONAL AIRPORT AUTHORITY Statements of Revenues, Expenses, and Changes in Net Position For the Month Ended December 31, 2018 (Unaudited)

|                                                           |          | Budget      |           | Actual      | F  | /ariance<br>avorable<br>favorable) | %<br>Change |    | Prior<br>Year |
|-----------------------------------------------------------|----------|-------------|-----------|-------------|----|------------------------------------|-------------|----|---------------|
| Operating revenues:                                       |          |             |           |             |    |                                    |             |    |               |
| Aviation revenue:                                         |          |             |           |             |    |                                    |             |    |               |
| Landing fees                                              | \$       | 2,297,797   | \$        | 2,136,550   | \$ | (161,247)                          | (7)%        | \$ | 1,979,639     |
| Aircraft parking Fees                                     |          | 268,594     |           | 288,858     |    | 20,264                             | 8%          | ٠  | 266,713       |
| Building rentals                                          |          | 5,736,624   |           | 5,765,276   |    | 28,652                             | -           |    | 4,918,586     |
| Security surcharge                                        |          | 2,916,307   |           | 2,916,308   |    | . 1                                | -           |    | 2,737,071     |
| CUPPS Support Charges                                     |          | 114,720     |           | 114,723     |    | 3                                  | -           |    | 116,304       |
| Other aviation revenue                                    |          | 14,285      |           | 12,720      |    | (1,565)                            | (11)%       |    | 15,319        |
| Terminal rent non-airline                                 |          | 180,165     |           | 182,143     |    | 1,978                              | 1%          |    | 173,491       |
| Terminal concessions                                      |          | 2,231,312   |           | 2,268,927   |    | 37,615                             | 2%          |    | 2,233,034     |
| Rental car license fees                                   |          | 1,977,915   |           | 2,295,247   |    | 317,332                            | 16%         |    | 2,273,111     |
| Rental car center cost recovery                           |          | 159,412     |           | 161,246     |    | 1,834                              | 1%          |    | (74,786)      |
| License fees other                                        |          | 500,546     |           | 575,631     |    | 75,085                             | 15%         |    | 508,523       |
| Parking revenue                                           |          | 3,456,337   |           | 3,606,417   |    | 150,080                            | 4%          |    | 3,321,864     |
| Ground transportation permits and citations               |          | 1,107,254   |           | 1,199,978   |    | 92,724                             | 8%          |    | 744,669       |
| Ground rentals                                            |          | 1,664,798   |           | 1,730,610   |    | 65,812                             | 4%          |    | 1,696,570     |
| Grant reimbursements                                      |          | 81,050      |           | 57,004      |    | (24,046)                           | (30)%       |    | 98,311        |
| Other operating revenue                                   |          | 63,761      |           | 201,968     |    | 138,207                            | 217%        |    | 128,155       |
| Total operating revenues                                  |          | 22,770,877  |           | 23,513,606  |    | 742,729                            | 3%          |    | 21,136,574    |
|                                                           |          |             |           |             |    |                                    |             |    |               |
| Operating expenses:                                       |          |             |           |             |    |                                    |             |    |               |
| Salaries and benefits                                     |          | 3,915,017   |           | 3,671,354   |    | 243,663                            | 6%          |    | 3,428,108     |
| Contractual services                                      |          | 4,264,125   |           | 4,159,478   |    | 104,645                            | 2%          |    | 3,605,610     |
| Safety and security                                       |          | 2,614,855   |           | 2,411,698   |    | 203,157                            | 8%          |    | 2,516,142     |
| Space rental                                              |          | 849,063     |           | 848,055     |    | 1,008                              | -           |    | 849,147       |
| Utilities                                                 |          | 1,000,000   |           | 1,027,089   |    | (27,089)                           | (3)%        |    | 922,643       |
| Maintenance                                               |          | 1,107,076   |           | 1,121,105   |    | (14,030)                           | (1)%        |    | 1,106,187     |
| Equipment and systems                                     |          | 25,133      |           | 14,191      |    | 10,943                             | 44%         |    | 18,296        |
| Materials and supplies                                    |          | 53,831      |           | 36,002      |    | 17,829                             | 33%         |    | 32,165        |
| Insurance                                                 |          | 94,646      |           | 91,172      |    | 3,474                              | 4%          |    | 88,304        |
| Employee development and support                          |          | 98,717      |           | 122,965     |    | (24,247)                           | (25)%       |    | 144,070       |
| Business development                                      |          | 242,107     |           | 40,316      |    | 201,791                            | 83%         |    | 330,816       |
| Equipment rentals and repairs                             |          | 247,488     |           | 324,038     |    | (76,550)                           | (31)%       |    | 190,478       |
| Total operating expenses                                  |          | 14,512,058  |           | 13,867,463  |    | 644,593                            | 4%          |    | 13,231,966    |
| Income from operations                                    |          | 8,258,819   |           | 9,646,143   |    | 1,387,323                          | 17%         |    | 7,904,608     |
| Depreciation                                              |          | 9,436,815   |           | 9,436,815   |    | _                                  | _           |    | 8,990,914     |
| Operating income (loss)                                   |          | (1,177,996) |           | 209,328     |    | 1,387,323                          | 118%        | _  | (1,086,306)   |
| Nonoperating revenue (expenses):                          |          |             | ********* |             | -  | ,                                  |             |    |               |
| Passenger facility charges                                |          | 2,853,369   |           | 3,195,782   |    | 342,413                            | 12%         |    | 3,205,783     |
| Customer facility charges (Rental Car Center)             |          | 2,867,795   |           | 3,017,114   |    | 149,319                            | 5%          |    | 2,861,544     |
| Quieter Home Program                                      |          | (363,670)   |           | (149,157)   |    | 214,513                            | 59%         |    | (89,120)      |
| Interest income                                           |          | 1,173,849   |           | 1,593,588   |    | 419,739                            | 36%         |    | 927,164       |
| BAB interest rebate                                       |          | 385,935     |           | 398,841     |    | 12,906                             | 3%          |    | 395,094       |
| Interest expense                                          |          | (6,610,411) |           | (6,661,363) |    | (50,952)                           | 1%          |    | (6,232,786)   |
| Bond amortization costs                                   |          | 476,797     |           | 476,797     |    | (00,002)                           | 1 70        |    | 490,516       |
| Other nonoperating income (expenses)                      |          | اقاران الح  |           | 2,177,939   |    | 2,177,939                          | ·           |    | (307,571)     |
| Nonoperating revenue, net                                 |          | 783,664     |           | 4,049,540   |    | 3,265,876                          | 417%        |    | 1,250,624     |
| Change in net position before capital grant contributions | <u> </u> | (394,332)   |           | 4,258,868   |    | 4,653,199                          | 411/0       | _  | 164,318       |
| Capital grant contributions                               | -        | 1,265,028   |           | 1,371,085   |    | 106,057                            | 8%          |    | 2,382,751     |
| Change in net position                                    | \$       | 870,696     | \$        |             | \$ | 4,759,256                          | 547%        |    | 2,547,069     |
| arranda m nar kaaman                                      | <u> </u> |             | ==        | -,,0,000    |    | 11. 301200                         | 3-11/0      | =  | 2,071,00      |

# SAN DIEGO COUNTY REGIONAL AIRPORT AUTHORITY Statements of Revenues, Expenses, and Changes in Net Position For the Six Months Ended December 31, 2018 and 2017 (Unaudited)

|                                                           | Budg     | et       | Actual           | F                                       | ariance<br>avorable<br>favorable) | %<br>Change |    | Prior<br>Year |
|-----------------------------------------------------------|----------|----------|------------------|-----------------------------------------|-----------------------------------|-------------|----|---------------|
| Operating revenues:                                       |          | <u> </u> | <br>, totaut     |                                         | id ording                         | <u> </u>    |    | - T Cui       |
| Aviation revenue:                                         |          |          |                  |                                         |                                   |             |    |               |
| Landing fees                                              | \$ 13,96 | 3,383    | \$<br>14,019,253 | \$                                      | 55,870                            | -           | \$ | 14,152,369    |
| Aircraft parking fees                                     | 1,61     | 1,564    | 1,738,215        |                                         | 126,651                           | . 8%        |    | 1,600,281     |
| Building rentals                                          | 34,64    | 0,838    | 34,951,956       |                                         | 311,118                           | 1%          |    | 29,782,337    |
| Security surcharge                                        | 17,51    | 4,430    | 17,511,656       |                                         | (2,774)                           | -           |    | 16,467,431    |
| CUPPS Support Charges                                     | 68       | 9,361    | 689,735          |                                         | 374                               | -           |    | 702,060       |
| Other aviation revenue                                    | ξ        | 4,398    | 93,486           |                                         | (912)                             | (1)%        |    | 96,367        |
| Terminal rent non-airline                                 | 1,08     | 8,304    | 1,094,558        |                                         | 6,254                             | 1%          |    | 957,685       |
| Terminal concessions                                      | 13,81    | 5,414    | 14,497,089       |                                         | 681,675                           | 5%          |    | 13,892,688    |
| Rental car license fees                                   | 14,79    | 9,536    | 16,566,628       |                                         | 1,767,092                         | 12%         |    | 15,006,107    |
| Rental car center cost recovery                           | 95       | 6,473    | 1,013,230        |                                         | 56,757                            | 6%          |    | 622,480       |
| License fees other                                        | 2,93     | 3,975    | 3,263,047        |                                         | 329,072                           | 11%         |    | 2,832,210     |
| Parking revenue                                           | 23,67    | 3,347    | 23,860,161       |                                         | 186,814                           | 1%          |    | 21,374,683    |
| Ground transportation permits and citations               | 7,09     | 0,461    | 7,935,737        |                                         | 845,276                           | 12%         |    | 4,705,561     |
| Ground rentals                                            | 9,98     | 88,788   | 10,496,377       |                                         | 507,589                           | 5%          |    | 10,165,379    |
| Grant reimbursements                                      | 25       | 9,700    | 269,567          |                                         | 9,867                             | 4%          |    | 304,143       |
| Other operating revenue                                   | 38       | 34,892   | <br>944,700      |                                         | 559,808                           | 145%        |    | 681,659       |
| Total operating revenues                                  | 143,50   | 14,864   | <br>148,945,395  | *************************************** | 5,440,531                         | 4%          |    | 133,343,440   |
| Operating expenses:                                       |          |          |                  |                                         |                                   |             |    |               |
| Salaries and benefits                                     | 23,46    | 52,421   | 22,264,696       |                                         | 1,197,725                         | 5%          |    | 20,333,431    |
| Contractual services                                      |          | 9,382    | 24,788,412       |                                         | 140,970                           | 1%          |    | 22,097,477    |
| Safety and security                                       |          | 8,240    | 15,080,774       |                                         | 927,466                           | 6%          |    | 14,624,196    |
| Space rental                                              |          | 5,375    | 5,093,922        |                                         | 1,453                             | -           |    | 5,095,422     |
| Utilities                                                 |          | 3,978    | 7,246,460        |                                         | (202,482)                         | (3)%        |    | 6,295,834     |
| Maintenance                                               |          | 1,628    | 6,471,729        |                                         | (180,101)                         | (3)%        |    | 5,801,330     |
| Equipment and systems                                     | 16       | 6,690    | 140,943          |                                         | 25,747                            | 15%         |    | 164,023       |
| Materials and supplies                                    | 25       | 8,024    | 274,517          |                                         | (16,493)                          | (6)%        |    | 273,719       |
| Insurance                                                 | 67       | 9,694    | 652,204          |                                         | 27,490                            | 4%          |    | 574,929       |
| Employee development and support                          | 49       | 8,021    | 519,377          |                                         | (21,356)                          | (4)%        |    | 617,793       |
| Business development                                      | 1,75     | 51,144   | 1,565,287        |                                         | 185,857                           | 11%         |    | 1,408,773     |
| Equipment rentals and repairs                             | 1,68     | 39,497   | 1,707,532        |                                         | (18,035)                          | (1)%        |    | 1,436,262     |
| Total operating expenses                                  | 87,87    | 4,094    | <br>85,805,853   |                                         | 2,068,241                         | 2%          | _  | 78,723,189    |
| Income from operations                                    | 55,60    | 30,770   | 63,139,542       |                                         | 7,508,772                         | 13%         |    | 54,620,251    |
| Depreciation                                              | 55,83    | 34,880   | 55,834,880       |                                         | -                                 | -           |    | 48,826,454    |
| Operating income (loss)                                   | (20      | 04,110)  | <br>7,304,662    |                                         | 7,508,772                         | •           |    | 5,793,797     |
| Nonoperating revenue (expenses):                          |          |          |                  |                                         |                                   |             |    |               |
| Passenger facility charges                                | 21.34    | 19,736   | 22,637,266       |                                         | 1,287,530                         | 6%          |    | 21,334,712    |
| Customer facility charges (Rental Car Center)             |          | 33,514   | 20,808,472       |                                         | 344,958                           | 2%          |    | 20,259,307    |
| Quieter Home Program                                      |          | 16,252)  | (1,319,939)      |                                         | 296,313                           | 18%         |    | (657,887)     |
| Interest income                                           |          | 18,076   | 8,104,315        |                                         | 956,239                           | 13%         |    | 5,304,859     |
| BAB interest rebate                                       |          | 15,610   | 2,343,087        |                                         | 27,477                            | 1%          |    | 2,333,095     |
| Interest expense                                          |          | 39,765)  | (40,093,970)     |                                         | (454,205)                         | 1%          |    | (37,523,278)  |
| Bond amortization costs                                   |          | 38,496   | 2,868,496        |                                         | (101,200)                         |             |    | 2,795,995     |
| Other nonoperating income (expenses)                      | ۵,0      |          | 2,212,732        |                                         | 2,212,732                         |             |    | (1,772,282)   |
| Nonoperating revenue, net                                 | 12.8     | 89,415   | <br>17,560,459   |                                         | 4,671,044                         | 36%         |    | 12,074,521    |
| Change in net position before capital grant contributions |          | 85,305   | <br>24,865,121   |                                         | 12,179,816                        | 96%         |    | 17,868,318    |
| Capital grant contributions                               |          | 45,166   | 4,514,738        |                                         | (930,428)                         | (17)%       |    | 4,381,414     |
|                                                           |          |          |                  |                                         |                                   |             |    |               |