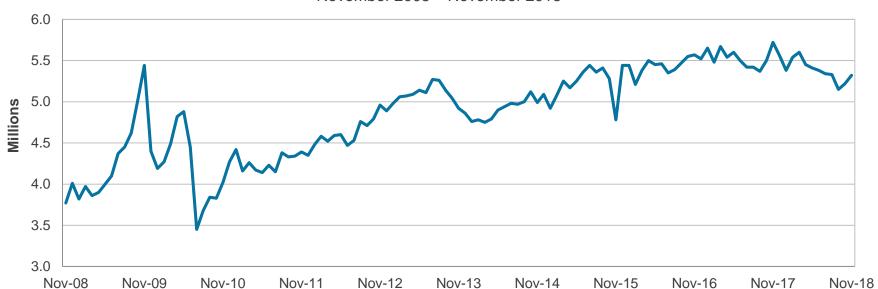

htly ahead of expectations. Growth in personal income and spending appears modest.

## Personal Income and Spending (MoM%)

November 2013 – November 2018



## **Consumer Confidence Index**

The Consumer Confidence Index remains strong but eased to 128.1 in December from 136.4 in November. Labor market strength should continue to support consumer confidence and spending trends.



December 2013 – December 2018



6

## **Existing Home Sales**

Existing home sales increased 1.9% in November to a seasonally adjusted rate of 5.320 million units. On a year-over-year basis, sales of existing homes were down 7.0% in November. Higher interest rates, following a long period of home price appreciation, is pressuring the housing market.

U.S. Existing Home Sales (MoM) November 2008 – November 2018



7

## **New Home Sales**

New home sales declined 8.9% in October to an annualized rate of 544,000 units, below expectations. Year-over-year, new home sales were down 12.0% in October. Median prices were also down 3.1% year-over-year. The new home sales report for November has been delayed due to the government shutdown.

U.S. New Home Sales
October 2008 – October 2018



### **Crude Oil Prices**

U.S. West Texas Intermediate (WTI) crude settled at \$52.36 per barrel on January 9, above its one month average of \$48.00 but below its one year average of \$64.64. Oil prices fell precipitously in the fourth quarter of 2018 due in part to dollar strength, concerns about slower-than-expected global demand, and rising supply. Prices have recently ticked higher on increased optimism about US-Ch