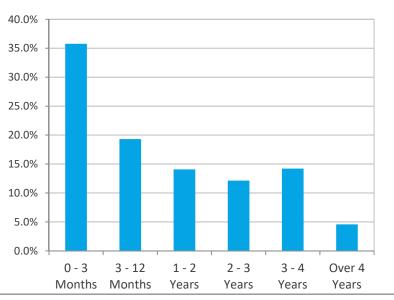

## 3. REVIEW OF THE AUTHORITY'S INVESTMENT REPORT AS OF DECEMBER 31, 2018:

RECOMMENDATION: Forward to the Board with a recommendation for acceptance.

Presented by: Geoff Bryant, Manager, Airport Finance