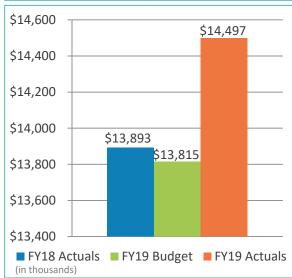

# SAN DIEGO COUNTY REGIONAL AIRPORT AUTHORITY Statements of Revenues, Expenses, and Changes in Net Position For the Six Months Ended December 31, 2018 and 2017 (Unaudited)

|                                                           | Budg     | et       | Actual           | F                                       | ariance<br>avorable<br>favorable) | %<br>Change |    | Prior<br>Year |
|-----------------------------------------------------------|----------|----------|------------------|-----------------------------------------|-----------------------------------|-------------|----|---------------|
| Operating revenues:                                       |          | <u> </u> | <br>, totaut     |                                         | id ording                         | <u> </u>    |    | - T Cui       |
| Aviation revenue:                                         |          |          |                  |                                         |                                   |             |    |               |
| Landing fees                                              | \$ 13,96 | 3,383    | \$<br>14,019,253 | \$                                      | 55,870                            | -           | \$ | 14,152,369    |
| Aircraft parking fees                                     | 1,61     | 1,564    | 1,738,215        |                                         | 126,651                           | . 8%        |    | 1,600,281     |
| Building rentals                                          | 34,64    | 0,838    | 34,951,956       |                                         | 311,118                           | 1%          |    | 29,782,337    |
| Security surcharge                                        | 17,51    | 4,430    | 17,511,656       |                                         | (2,774)                           | -           |    | 16,467,431    |
| CUPPS Support Charges                                     | 68       | 9,361    | 689,735          |                                         | 374                               | -           |    | 702,060       |
| Other aviation revenue                                    | ξ        | 4,398    | 93,486           |                                         | (912)                             | (1)%        |    | 96,367        |
| Terminal rent non-airline                                 | 1,08     | 8,304    | 1,094,558        |                                         | 6,254                             | 1%          |    | 957,685       |
| Terminal concessions                                      | 13,81    | 5,414    | 14,497,089       |                                         | 681,675                           | 5%          |    | 13,892,688    |
| Rental car license fees                                   | 14,79    | 9,536    | 16,566,628       |                                         | 1,767,092                         | 12%         |    | 15,006,107    |
| Rental car center cost recovery                           | 95       | 6,473    | 1,013,230        |                                         | 56,757                            | 6%          |    | 622,480       |
| License fees other                                        | 2,93     | 3,975    | 3,263,047        |                                         | 329,072                           | 11%         |    | 2,832,210     |
| Parking revenue                                           | 23,67    | 3,347    | 23,860,161       |                                         | 186,814                           | 1%          |    | 21,374,683    |
| Ground transportation permits and citations               | 7,09     | 0,461    | 7,935,737        |                                         | 845,276                           | 12%         |    | 4,705,561     |
| Ground rentals                                            | 9,98     | 88,788   | 10,496,377       |                                         | 507,589                           | 5%          |    | 10,165,379    |
| Grant reimbursements                                      | 25       | 9,700    | 269,567          |                                         | 9,867                             | 4%          |    | 304,143       |
| Other operating revenue                                   | 38       | 34,892   | <br>944,700      |                                         | 559,808                           | 145%        |    | 681,659       |
| Total operating revenues                                  | 143,50   | 14,864   | <br>148,945,395  | *************************************** | 5,440,531                         | 4%          |    | 133,343,440   |
| Operating expenses:                                       |          |          |                  |                                         |                                   |             |    |               |
| Salaries and benefits                                     | 23,46    | 52,421   | 22,264,696       |                                         | 1,197,725                         | 5%          |    | 20,333,431    |
| Contractual services                                      |          | 9,382    | 24,788,412       |                                         | 140,970                           | 1%          |    | 22,097,477    |
| Safety and security                                       |          | 8,240    | 15,080,774       |                                         | 927,466                           | 6%          |    | 14,624,196    |
| Space rental                                              |          | 5,375    | 5,093,922        |                                         | 1,453                             | -           |    | 5,095,422     |
| Utilities                                                 |          | 3,978    | 7,246,460        |                                         | (202,482)                         | (3)%        |    | 6,295,834     |
| Maintenance                                               |          | 1,628    | 6,471,729        |                                         | (180,101)                         | (3)%        |    | 5,801,330     |
| Equipment and systems                                     | 16       | 6,690    | 140,943          |                                         | 25,747                            | 15%         |    | 164,023       |
| Materials and supplies                                    | 25       | 8,024    | 274,517          |                                         | (16,493)                          | (6)%        |    | 273,719       |
| Insurance                                                 | 67       | 9,694    | 652,204          |                                         | 27,490                            | 4%          |    | 574,929       |
| Employee development and support                          | 49       | 8,021    | 519,377          |                                         | (21,356)                          | (4)%        |    | 617,793       |
| Business development                                      | 1,75     | 51,144   | 1,565,287        |                                         | 185,857                           | 11%         |    | 1,408,773     |
| Equipment rentals and repairs                             | 1,68     | 39,497   | 1,707,532        |                                         | (18,035)                          | (1)%        |    | 1,436,262     |
| Total operating expenses                                  | 87,87    | 4,094    | <br>85,805,853   |                                         | 2,068,241                         | 2%          | _  | 78,723,189    |
| Income from operations                                    | 55,60    | 30,770   | 63,139,542       |                                         | 7,508,772                         | 13%         |    | 54,620,251    |
| Depreciation                                              | 55,83    | 34,880   | 55,834,880       |                                         | -                                 | -           |    | 48,826,454    |
| Operating income (loss)                                   | (20      | 04,110)  | <br>7,304,662    |                                         | 7,508,772                         | •           |    | 5,793,797     |
| Nonoperating revenue (expenses):                          |          |          |                  |                                         |                                   |             |    |               |
| Passenger facility charges                                | 21.34    | 19,736   | 22,637,266       |                                         | 1,287,530                         | 6%          |    | 21,334,712    |
| Customer facility charges (Rental Car Center)             |          | 33,514   | 20,808,472       |                                         | 344,958                           | 2%          |    | 20,259,307    |
| Quieter Home Program                                      |          | 16,252)  | (1,319,939)      |                                         | 296,313                           | 18%         |    | (657,887)     |
| Interest income                                           |          | 18,076   | 8,104,315        |                                         | 956,239                           | 13%         |    | 5,304,859     |
| BAB interest rebate                                       |          | 15,610   | 2,343,087        |                                         | 27,477                            | 1%          |    | 2,333,095     |
| Interest expense                                          |          | 39,765)  | (40,093,970)     |                                         | (454,205)                         | 1%          |    | (37,523,278)  |
| Bond amortization costs                                   |          | 38,496   | 2,868,496        |                                         | (101,200)                         |             |    | 2,795,995     |
| Other nonoperating income (expenses)                      | ۵,0      |          | 2,212,732        |                                         | 2,212,732                         |             |    | (1,772,282)   |
| Nonoperating revenue, net                                 | 12.8     | 89,415   | <br>17,560,459   |                                         | 4,671,044                         | 36%         |    | 12,074,521    |
| Change in net position before capital grant contributions |          | 85,305   | <br>24,865,121   |                                         | 12,179,816                        | 96%         |    | 17,868,318    |
| Capital grant contributions                               |          | 45,166   | 4,514,738        |                                         | (930,428)                         | (17)%       |    | 4,381,414     |
|                                                           |          |          |                  |                                         |                                   |             |    |               |