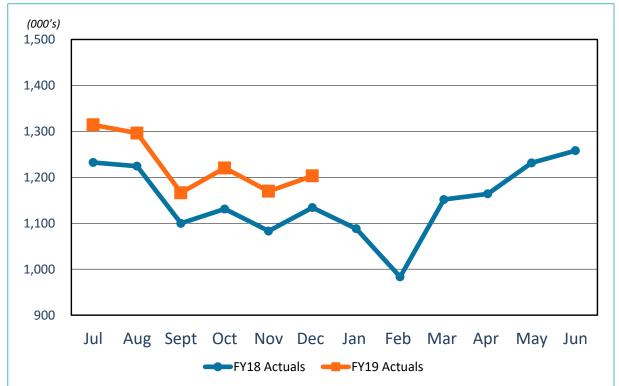

ase in short-term rates. Meanwhile, low inflation expectations and concerns about global economic growth have kept downward pressure on long-term rates.

**U.S. Treasury Yield Curve** January 9, 2018 versus January 9, 2019



|        | 1/9/2018 | 1/9/2019 | Change |
|--------|----------|----------|--------|
| 3-Mo.  | 1.43%    | 2.44%    | 1.01%  |
| 6-Mo.  | 1.59%    | 2.51%    | 0.92%  |
| 1-Yr.  | 1.77%    | 2.58%    | 0.81%  |
| 2-Yr.  | 1.97%    | 2.55%    | 0.58%  |
| 3-Yr.  | 2.08%    | 2.53%    | 0.45%  |
| 5-Yr.  | 2.33%    | 2.55%    | 0.22%  |
| 10-Yr. | 2.55%    | 2.71%    | 0.16%  |
| 30-Yr. | 2.90%    | 3.00%    | 0.10%  |
|        |          |          |        |

### **Enplanements**





FY19 YTD Act Vs. FY19 YTD Budget 3.8%





### Gross Landing Weight Units (000 lbs)





FY19 YTD Act Vs. FY19 YTD Budget 3.8%





### Operating Revenue (Unaudited)

#### Aviation

FY19 YTD Act Vs. FY18 YTD Act 9.9% FY19 YTD Act Vs. FY19 YTD Budget 0.7%



#### **Terminal Concessions**

FY19 YTD Act Vs.
FY18 YTD Act
4.3%
FY19 YTD Act Vs.
FY19 YTD Budget
4.9%



#### Rental Car

FY19 YTD Act Vs. FY18 YTD Act 12.5%
FY19 YTD Act Vs. FY19 YTD Budget 11.6%





### Operating Revenue (Unaudited)

#### Parking Revenue



#### Other





### Total Operating Revenue (Unaudited)





FY19 YTD Act Vs. FY19 YTD Budget 3.8%





# Operating Revenues for the Six Months Ended December 31, 2018 (Unaudited)

| (In thousands)           | <br>Budget Actual |    |         | Variance<br>Favorable<br>(Unfavorable) |       | %<br>Change | Prior<br>Year |         |
|--------------------------|--