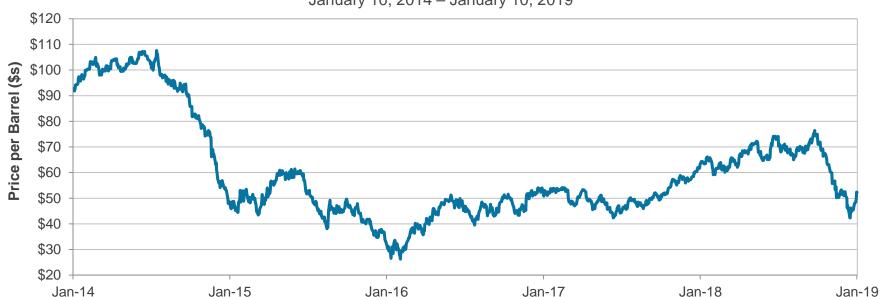

wn 12.0% in October. Median prices were also down 3.1% year-over-year. The new home sales report for November has been delayed due to the government shutdown.

U.S. New Home Sales
October 2008 – October 2018



### **Crude Oil Prices**

U.S. West Texas Intermediate (WTI) crude settled at \$52.36 per barrel on January 9, above its one month average of \$48.00 but below its one year average of \$64.64. Oil prices fell precipitously in the fourth quarter of 2018 due in part to dollar strength, concerns about slower-than-expected global demand, and rising supply. Prices have recently ticked higher on increased optimism about US-China trade talks and Saudi Arabia's plan to cut crude exports.

#### **West Texas Intermediate Oil Price Per Barrel (WTI Spot)**

January 10, 2014 – January 10, 2019



9

### **Jet Fuel Prices**

Jet fuel (U.S. Gulf Coast Spot) closed at \$1.821 per gallon on January 9, which was above its one month average of \$1.680 but below its one year average of \$2.017.



### U.S. Equity Markets

In 2018, the DJIA fell 5.6% and the S&P 500 index declined 6.2%. Year-to-date, the DJIA and S&P 500 indices are up 2.4% and 3.1%, respectively. The US equity markets remain volatile in light of an uncertain outlook for economic growth.





11

### **Treasury Yield History**

On a year-over-year basis, Treasury yields have increased and the Treasury yield curve has flattened. In December 2018, a portion of the Treasury yield curve inverted with the yield on 5-year Treasuries falling below the yield on 2-year Treasuries. Notably, the yield on 5-year Treasuries temporari