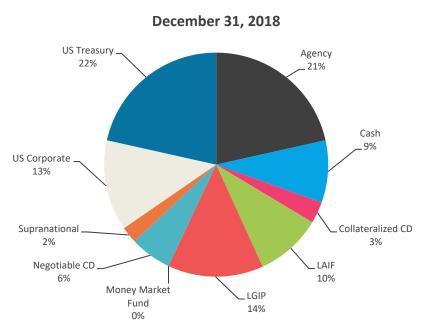

## 3. REVIEW OF THE AUTHORITY'S INVESTMENT REPORT AS OF DECEMBER 31, 2018:

RECOMMENDATION: Forward to the Board with a recommendation for acceptance.

Presented by: Geoff Bryant, Manager, Airport Finance