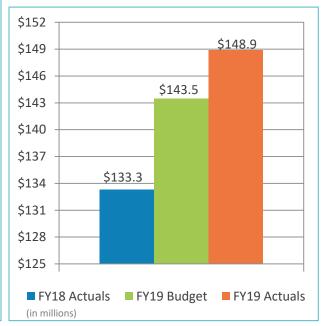

# SAN DIEGO COUNTY REGIONAL AIRPORT AUTHORITY Statements of Revenues, Expenses, and Changes in Net Position For the Six Months Ended December 31, 2018 and 2017 (Unaudited)

|                                                           | Budg     | et       | Actual           | F                                       | ariance<br>avorable<br>favorable) | %<br>Change |    | Prior<br>Year |
|-----------------------------------------------------------|----------|----------|------------------|-----------------------------------------|-----------------------------------|-------------|----|---------------|
| Operating revenues:                                       |          | <u> </u> | <br>, totaut     |                                         | id ording                         | <u> </u>    |    | - T Cui       |
| Aviation revenue:                                         |          |          |                  |                                         |                                   |             |    |               |
| Landing fees                                              | \$ 13,96 | 3,383    | \$<br>14,019,253 | \$                                      | 55,870                            | -           | \$ | 14,152,369    |
| Aircraft parking fees                                     | 1,61     | 1,564    | 1,738,215        |                                         | 126,651                           | . 8%        |    | 1,600,281     |
| Building rentals                                          | 34,64    | 0,838    | 34,951,956       |                                         | 311,118                           | 1%          |    | 29,782,337    |
| Security surcharge                                        | 17,51    | 4,430    | 17,511,656       |                                         | (2,774)                           | -           |    | 16,467,431    |
| CUPPS Support Charges                                     | 68       | 9,361    | 689,735          |                                         | 374                               | -           |    | 702,060       |
| Other aviation revenue                                    | ξ        | 4,398    | 93,486           |                                         | (912)                             | (1)%        |    | 96,367        |
| Terminal rent non-airline                                 | 1,08     | 8,304    | 1,094,558        |                                         | 6,254                             | 1%          |    | 957,685       |
| Terminal concessions                                      | 13,81    | 5,414    | 14,497,089       |                                         | 681,675                           | 5%          |    | 13,892,688    |
| Rental car license fees                                   | 14,79    | 9,536    | 16,566,628       |                                         | 1,767,092                         | 12%         |    | 15,006,107    |
| Rental car center cost recovery                           | 95       | 6,473    | 1,013,230        |                                         | 56,757                            | 6%          |    | 622,480       |
| License fees other                                        | 2,93     | 3,975    | 3,263,047        |                                         | 329,072                           | 11%         |    | 2,832,210     |
| Parking revenue                                           | 23,67    | 3,347    | 23,860,161       |                                         | 186,814                           | 1%          |    | 21,374,683    |
| Ground transportation permits and citations               | 7,09     | 0,461    | 7,935,737        |                                         | 845,276                           | 12%         |    | 4,705,561     |
| Ground rentals                                            | 9,98     | 88,788   | 10,496,377       |                                         | 507,589                           | 5%          |    | 10,165,379    |
| Grant reimbursements                                      | 25       | 9,700    | 269,567          |                                         | 9,867                             | 4%          |    | 304,143       |
| Other operating revenue                                   | 38       | 34,892   | <br>944,700      |                                         | 559,808                           | 145%        |    | 681,659       |
| Total operating revenues                                  | 143,50   | 14,864   | <br>148,945,395  | *************************************** | 5,440,531                         | 4%          |    | 133,343,440   |
| Operating expenses:                                       |          |          |                  |                                         |                                   |             |    |               |
| Salaries and benefits                                     | 23,46    | 52,421   | 22,264,696       |                                         | 1,197,725                         | 5%          |    | 20,333,431    |
| Contractual services                                      |          | 9,382    | 24,788,412       |                                         | 140,970                           | 1%          |    | 22,097,477    |
| Safety and security                                       |          | 8,240    | 15,080,774       |                                         | 927,466                           | 6%          |    | 14,624,196    |
| Space rental                                              |          | 5,375    | 5,093,922        |                                         | 1,453                             | -           |    | 5,095,422     |
| Utilities                                                 |          | 3,978    | 7,246,460        |                                         | (202,482)                         | (3)%        |    | 6,295,834     |
| Maintenance                                               |          | 1,628    | 6,471,729        |                                         | (180,101)                         | (3)%        |    | 5,801,330     |
| Equipment and systems                                     | 16       | 6,690    | 140,943          |                                         | 25,747                            | 15%         |    | 164,023       |
| Materials and supplies                                    | 25       | 8,024    | 274,517          |                                         | (16,493)                          | (6)%        |    | 273,719       |
| Insurance                                                 | 67       | 9,694    | 652,204          |                                         | 27,490                            | 4%          |    | 574,929       |
| Employee development and support                          | 49       | 8,021    | 519,377          |                                         | (21,356)                          | (4)%        |    | 617,793       |
| Business development                                      | 1,75     | 51,144   | 1,565,287        |                                         | 185,857                           | 11%         |    | 1,408,773     |
| Equipment rentals and repairs                             | 1,68     | 39,497   | 1,707,532        |                                         | (18,035)                          | (1)%        |    | 1,436,262     |
| Total operating expenses                                  | 87,87    | 4,094    | <br>85,805,853   |                                         | 2,068,241                         | 2%          | _  | 78,723,189    |
| Income from operations                                    | 55,60    | 30,770   | 63,139,542       |                                         | 7,508,772                         | 13%         |    | 54,620,251    |
| Depreciation                                              | 55,83    | 34,880   | 55,834,880       |                                         | -                                 | -           |    | 48,826,454    |
| Operating income (loss)                                   | (20      | 04,110)  | <br>7,304,662    |                                         | 7,508,772                         | •           |    | 5,793,797     |
| Nonoperating revenue (expenses):                          |          |          |                  |                                         |                                   |             |    |               |
| Passenger facility charges                                | 21.34    | 19,736   | 22,637,266       |                                         | 1,287,530                         | 6%          |    | 21,334,712    |
| Customer facility charges (Rental Car Center)             |          | 33,514   | 20,808,472       |                                         | 344,958                           | 2%          |    | 20,259,307    |
| Quieter Home Program                                      |          | 16,252)  | (1,319,939)      |                                         | 296,313                           | 18%         |    | (657,887)     |
| Interest income                                           |          | 18,076   | 8,104,315        |                                         | 956,239                           | 13%         |    | 5,304,859     |
| BAB interest rebate                                       |          | 15,610   | 2,343,087        |                                         | 27,477                            | 1%          |    | 2,333,095     |
| Interest expense                                          |          | 39,765)  | (40,093,970)     |                                         | (454,205)                         | 1%          |    | (37,523,278)  |
| Bond amortization costs                                   |          | 38,496   | 2,868,496        |                                         | (101,200)                         |             |    | 2,795,995     |
| Other nonoperating income (expenses)                      | ۵,0      |          | 2,212,732        |                                         | 2,212,732                         |             |    | (1,772,282)   |
| Nonoperating revenue, net                                 | 12.8     | 89,415   | <br>17,560,459   |                                         | 4,671,044                         | 36%         |    | 12,074,521    |
| Change in net position before capital grant contributions |          | 85,305   | <br>24,865,121   |                                         | 12,179,816                        | 96%         |    | 17,868,318    |
| Capital grant contributions                               |          | 45,166   | 4,514,738        |                                         | (930,428)                         | (17)%       |    | 4,381,414     |
|                                                           |          |          |                  |                                         |                                   |             |    |               |