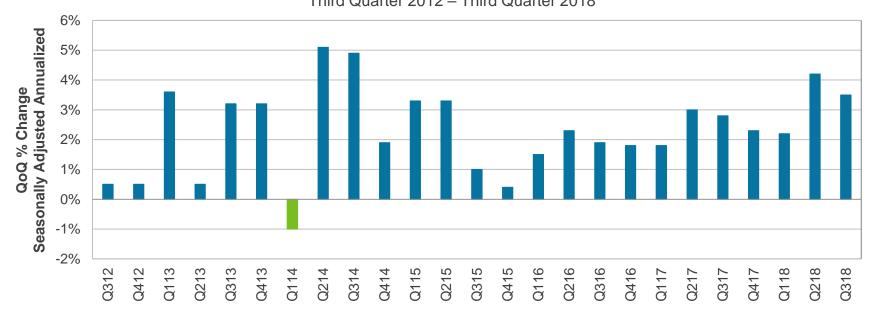

| 100                 | 0                    |

Data Date: 1/9/2019 2:30:23PM

DataSource: ARP

Page 10 of 10



LET'S GO.

# Review of the Unaudited Financial Statements for the Six Months Ended December 31, 2018 and 2017

Presented by:
Scott Brickner
Chief Financial Officer
Kathy Kiefer
Senior Director, Finance & Asset Management

January 28, 2019

## Third Quarter GDP

Third quarter GDP grew at an annualized rate of 3.4% (revised down slightly from the second estimate of 3.5%). This follows growth of 4.2% in the second quarter. Inventories and consumer spending drove growth in the third quarter, while net exports were a drag. The consensus forecast calls for GDP growth of 2.6% in the fourth quarter, 2.3% in the current quarter, and 2.6% in 2019.





## Initial Claims For Unemployment

For the week ending January 5, initial jobless claims fell by 17,000 to 216,000. The 4-week moving average increased by 2,500 to 221,750. Initial jobless claims reflect strong demand for labor and are consistent with a healthy labor market.



January 3, 2014 – January 4, 2019



## **Consumer Price Index**

The Consumer Price Index (CPI) was up just 2.2% year-over-year in November, versus up 2.5% year-over-year in October. Core CPI (CPI less food and energy) was also up 2.2% year-over-year in November, versus up 2.1% year-over-year in October.





## Personal Income and Spending

Personal income rose by just 0.2% in November, slightly below expectations. Consumer spending increased at a solid pace, up 0.4% in the month, slightly ahead of expectations