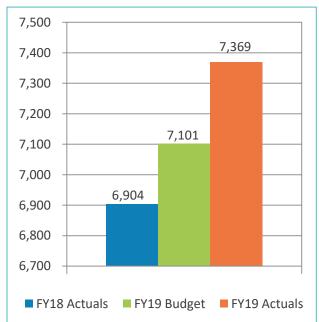

# SAN DIEGO COUNTY REGIONAL AIRPORT AUTHORITY Statements of Revenues, Expenses, and Changes in Net Position For the Six Months Ended December 31, 2018 and 2017 (Unaudited)

|                                                           | Budg     | et       | Actual           | F                                       | ariance<br>avorable<br>favorable) | %<br>Change |    | Prior<br>Year |
|-----------------------------------------------------------|----------|----------|------------------|-----------------------------------------|-----------------------------------|-------------|----|---------------|
| Operating revenues:                                       |          | <u> </u> | <br>, totaut     |                                         | id ording                         | <u> </u>    |    | - T Cui       |
| Aviation revenue:                                         |          |          |                  |                                         |                                   |             |    |               |
| Landing fees                                              | \$ 13,96 | 3,383    | \$<br>14,019,253 | \$                                      | 55,870                            | -           | \$ | 14,152,369    |
| Aircraft parking fees                                     | 1,61     | 1,564    | 1,738,215        |                                         | 126,651                           | . 8%        |    | 1,600,281     |
| Building rentals                                          | 34,64    | 0,838    | 34,951,956       |                                         | 311,118                           | 1%          |    | 29,782,337    |
| Security surcharge                                        | 17,51    | 4,430    | 17,511,656       |                                         | (2,774)                           | -           |    | 16,467,431    |
| CUPPS Support Charges                                     | 68       | 9,361    | 689,735          |                                         | 374                               | -           |    | 702,060       |
| Other aviation revenue                                    | ξ        | 4,398    | 93,486           |                                         | (912)                             | (1)%        |    | 96,367        |
| Terminal rent non-airline                                 | 1,08     | 8,304    | 1,094,558        |                                         | 6,254                             | 1%          |    | 957,685       |
| Terminal concessions                                      | 13,81    | 5,414    | 14,497,089       |                                         | 681,675                           | 5%          |    | 13,892,688    |
| Rental car license fees                                   | 14,79    | 9,536    | 16,566,628       |                                         | 1,767,092                         | 12%         |    | 15,006,107    |
| Rental car center cost recovery                           | 95       | 6,473    | 1,013,230        |                                         | 56,757                            | 6%          |    | 622,480       |
| License fees other                                        | 2,93     | 3,975    | 3,263,047        |                                         | 329,072                           | 11%         |    | 2,832,210     |
| Parking revenue                                           | 23,67    | 3,347    | 23,860,161       |                                         | 186,814                           | 1%          |    | 21,374,683    |
| Ground transportation permits and citations               | 7,09     | 0,461    | 7,935,737        |                                         | 845,276                           | 12%         |    | 4,705,561     |
| Ground rentals                                            | 9,98     | 88,788   | 10,496,377       |                                         | 507,589                           | 5%          |    | 10,165,379    |
| Grant reimbursements                                      | 25       | 9,700    | 269,567          |                                         | 9,867                             | 4%          |    | 304,143       |
| Other operating revenue                                   | 38       | 34,892   | <br>944,700      |                                         | 559,808                           | 145%        |    | 681,659       |
| Total operating revenues                                  | 143,50   | 14,864   | <br>148,945,395  | *************************************** | 5,440,531                         | 4%          |    | 133,343,440   |
| Operating expenses:                                       |          |          |                  |                                         |                                   |             |    |               |
| Salaries and benefits                                     | 23,46    | 52,421   | 22,264,696       |                                         | 1,197,725                         | 5%          |    | 20,333,431    |
| Contractual services                                      |          | 9,382    | 24,788,412       |                                         | 140,970                           | 1%          |    | 22,097,477    |
| Safety and security                                       |          | 8,240    | 15,080,774       |                                         | 927,466                           | 6%          |    | 14,624,196    |
| Space rental                                              |          | 5,375    | 5,093,922        |                                         | 1,453                             | -           |    | 5,095,422     |
| Utilities                                                 |          | 3,978    | 7,246,460        |                                         | (202,482)                         | (3)%        |    | 6,295,834     |
| Maintenance                                               |          | 1,628    | 6,471,729        |                                         | (180,101)                         | (3)%        |    | 5,801,330     |
| Equipment and systems                                     | 16       | 6,690    | 140,943          |                                         | 25,747                            | 15%         |    | 164,023       |
| Materials and supplies                                    | 25       | 8,024    | 274,517          |                                         | (16,493)                          | (6)%        |    | 273,719       |
| Insurance                                                 | 67       | 9,694    | 652,204          |                                         | 27,490                            | 4%          |    | 574,929       |
| Employee development and support                          | 49       | 8,021    | 519,377          |                                         | (21,356)                          | (4)%        |    | 617,793       |
| Business development                                      | 1,75     | 51,144   | 1,565,287        |                                         | 185,857                           | 11%         |    | 1,408,773     |
| Equipment rentals and repairs                             | 1,68     | 39,497   | 1,707,532        |                                         | (18,035)                          | (1)%        |    | 1,436,262     |
| Total operating expenses                                  | 87,87    | 4,094    | <br>85,805,853   |                                         | 2,068,241                         | 2%          | _  | 78,723,189    |
| Income from operations                                    | 55,60    | 30,770   | 63,139,542       |                                         | 7,508,772                         | 13%         |    | 54,620,251    |
| Depreciation                                              | 55,83    | 34,880   | 55,834,880       |                                         | -                                 | -           |    | 48,826,454    |
| Operating income (loss)                                   | (20      | 04,110)  | <br>7,304,662    |                                         | 7,508,772                         | •           |    | 5,793,797     |
| Nonoperating revenue (expenses):                          |          |          |                  |                                         |                                   |             |    |               |
| Passenger facility charges                                | 21.34    | 19,736   | 22,637,266       |                                         | 1,287,530                         | 6%          |    | 21,334,712    |
| Customer facility charges (Rental Car Center)             |          | 33,514   | 20,808,472       |                                         | 344,958                           | 2%          |    | 20,259,307    |
| Quieter Home Program                                      |          | 16,252)  | (1,319,939)      |                                         | 296,313                           | 18%         |    | (657,887)     |
| Interest income                                           |          | 18,076   | 8,104,315        |                                         | 956,239                           | 13%         |    | 5,304,859     |
| BAB interest rebate                                       |          | 15,610   | 2,343,087        |                                         | 27,477                            | 1%          |    | 2,333,095     |
| Interest expense                                          |          | 39,765)  | (40,093,970)     |                                         | (454,205)                         | 1%          |    | (37,523,278)  |
| Bond amortization costs                                   |          | 38,496   | 2,868,496        |                                         | (101,200)                         |             |    | 2,795,995     |
| Other nonoperating income (expenses)                      | ۵,0      |          | 2,212,732        |                                         | 2,212,732                         |             |    | (1,772,282)   |
| Nonoperating revenue, net                                 | 12.8     | 89,415   | <br>17,560,459   |                                         | 4,671,044                         | 36%         |    | 12,074,521    |
| Change in net position before capital grant contributions |          | 85,305   | <br>24,865,121   |                                         | 12,179,816                        | 96%         |    | 17,868,318    |
| Capital grant contributions                               |          | 45,166   | 4,514,738        |                                         | (930,428)                         | (17)%       |    | 4,381,414     |
|                                                           |          |          |                  |                                         |                                   |             |    |               |