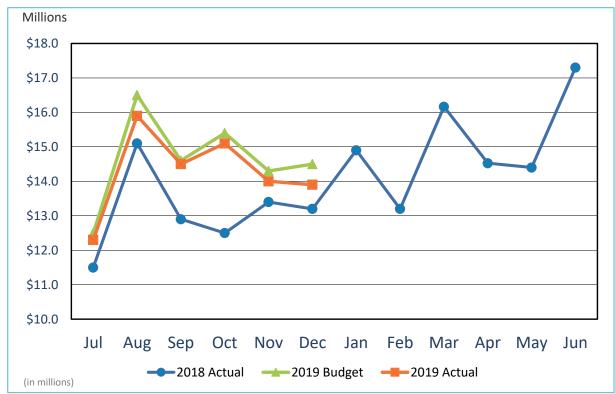

# SAN DIEGO COUNTY REGIONAL AIRPORT AUTHORITY Statements of Revenues, Expenses, and Changes in Net Position For the Month Ended December 31, 2018 (Unaudited)

|                                                           |          | Budget      |           | Actual      | F  | /ariance<br>avorable<br>favorable) | %<br>Change |    | Prior<br>Year |
|-----------------------------------------------------------|----------|-------------|-----------|-------------|----|------------------------------------|-------------|----|---------------|
| Operating revenues:                                       |          |             |           |             |    |                                    |             |    |               |
| Aviation revenue:                                         |          |             |           |             |    |                                    |             |    |               |
| Landing fees                                              | \$       | 2,297,797   | \$        | 2,136,550   | \$ | (161,247)                          | (7)%        | \$ | 1,979,639     |
| Aircraft parking Fees                                     |          | 268,594     |           | 288,858     |    | 20,264                             | 8%          | ٠  | 266,713       |
| Building rentals                                          |          | 5,736,624   |           | 5,765,276   |    | 28,652                             | -           |    | 4,918,586     |
| Security surcharge                                        |          | 2,916,307   |           | 2,916,308   |    | . 1                                | -           |    | 2,737,071     |
| CUPPS Support Charges                                     |          | 114,720     |           | 114,723     |    | 3                                  | -           |    | 116,304       |
| Other aviation revenue                                    |          | 14,285      |           | 12,720      |    | (1,565)                            | (11)%       |    | 15,319        |
| Terminal rent non-airline                                 |          | 180,165     |           | 182,143     |    | 1,978                              | 1%          |    | 173,491       |
| Terminal concessions                                      |          | 2,231,312   |           | 2,268,927   |    | 37,615                             | 2%          |    | 2,233,034     |
| Rental car license fees                                   |          | 1,977,915   |           | 2,295,247   |    | 317,332                            | 16%         |    | 2,273,111     |
| Rental car center cost recovery                           |          | 159,412     |           | 161,246     |    | 1,834                              | 1%          |    | (74,786)      |
| License fees other                                        |          | 500,546     |           | 575,631     |    | 75,085                             | 15%         |    | 508,523       |
| Parking revenue                                           |          | 3,456,337   |           | 3,606,417   |    | 150,080                            | 4%          |    | 3,321,864     |
| Ground transportation permits and citations               |          | 1,107,254   |           | 1,199,978   |    | 92,724                             | 8%          |    | 744,669       |
| Ground rentals                                            |          | 1,664,798   |           | 1,730,610   |    | 65,812                             | 4%          |    | 1,696,570     |
| Grant reimbursements                                      |          | 81,050      |           | 57,004      |    | (24,046)                           | (30)%       |    | 98,311        |
| Other operating revenue                                   |          | 63,761      |           | 201,968     |    | 138,207                            | 217%        |    | 128,155       |
| Total operating revenues                                  |          | 22,770,877  |           | 23,513,606  |    | 742,729                            | 3%          |    | 21,136,574    |
|                                                           |          |             |           |             |    |                                    |             |    |               |
| Operating expenses:                                       |          |             |           |             |    |                                    |             |    |               |
| Salaries and benefits                                     |          | 3,915,017   |           | 3,671,354   |    | 243,663                            | 6%          |    | 3,428,108     |
| Contractual services                                      |          | 4,264,125   |           | 4,159,478   |    | 104,645                            | 2%          |    | 3,605,610     |
| Safety and security                                       |          | 2,614,855   |           | 2,411,698   |    | 203,157                            | 8%          |    | 2,516,142     |
| Space rental                                              |          | 849,063     |           | 848,055     |    | 1,008                              | -           |    | 849,147       |
| Utilities                                                 |          | 1,000,000   |           | 1,027,089   |    | (27,089)                           | (3)%        |    | 922,643       |
| Maintenance                                               |          | 1,107,076   |           | 1,121,105   |    | (14,030)                           | (1)%        |    | 1,106,187     |
| Equipment and systems                                     |          | 25,133      |           | 14,191      |    | 10,943                             | 44%         |    | 18,296        |
| Materials and supplies                                    |          | 53,831      |           | 36,002      |    | 17,829                             | 33%         |    | 32,165        |
| Insurance                                                 |          | 94,646      |           | 91,172      |    | 3,474                              | 4%          |    | 88,304        |
| Employee development and support                          |          | 98,717      |           | 122,965     |    | (24,247)                           | (25)%       |    | 144,070       |
| Business development                                      |          | 242,107     |           | 40,316      |    | 201,791                            | 83%         |    | 330,816       |
| Equipment rentals and repairs                             |          | 247,488     |           | 324,038     |    | (76,550)                           | (31)%       |    | 190,478       |
| Total operating expenses                                  |          | 14,512,058  |           | 13,867,463  |    | 644,593                            | 4%          |    | 13,231,966    |
| Income from operations                                    |          | 8,258,819   |           | 9,646,143   |    | 1,387,323                          | 17%         |    | 7,904,608     |
| Depreciation                                              |          | 9,436,815   |           | 9,436,815   |    | _                                  | _           |    | 8,990,914     |
| Operating income (loss)                                   |          | (1,177,996) |           | 209,328     |    | 1,387,323                          | 118%        | _  | (1,086,306)   |
| Nonoperating revenue (expenses):                          |          |             | ********* |             | -  | ,                                  |             |    |               |
| Passenger facility charges                                |          | 2,853,369   |           | 3,195,782   |    | 342,413                            | 12%         |    | 3,205,783     |
| Customer facility charges (Rental Car Center)             |          | 2,867,795   |           | 3,017,114   |    | 149,319                            | 5%          |    | 2,861,544     |
| Quieter Home Program                                      |          | (363,670)   |           | (149,157)   |    | 214,513                            | 59%         |    | (89,120)      |
| Interest income                                           |          | 1,173,849   |           | 1,593,588   |    | 419,739                            | 36%         |    | 927,164       |
| BAB interest rebate                                       |          | 385,935     |           | 398,841     |    | 12,906                             | 3%          |    | 395,094       |
| Interest expense                                          |          | (6,610,411) |           | (6,661,363) |    | (50,952)                           | 1%          |    | (6,232,786)   |
| Bond amortization costs                                   |          | 476,797     |           | 476,797     |    | (00,002)                           | 1 70        |    | 490,516       |
| Other nonoperating income (expenses)                      |          | اقاران الح  |           | 2,177,939   |    | 2,177,939                          | ·           |    | (307,571)     |
| Nonoperating revenue, net                                 |          | 783,664     |           | 4,049,540   |    | 3,265,876                          | 417%        |    | 1,250,624     |
| Change in net position before capital grant contributions | <u> </u> | (394,332)   |           | 4,258,868   |    | 4,653,199                          | 411/0       | _  | 164,318       |
| Capital grant contributions                               | -        | 1,265,028   |           | 1,371,085   |    | 106,057                            | 8%          |    | 2,382,751     |
| Change in net position                                    | \$       | 870,696     | \$        |             | \$ | 4,759,256                          | 547%        |    | 2,547,069     |
| arranda m nar kaaman                                      | <u> </u> |             | ==        | -,,0,000    |    | 11. 301200                         | 3-11/0      | =  | 2,071,00      |