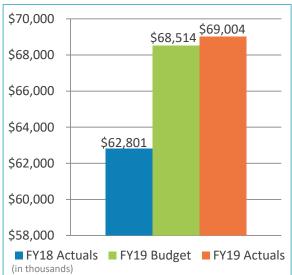

# SAN DIEGO COUNTY REGIONAL AIRPORT AUTHORITY Statements of Revenues, Expenses, and Changes in Net Position For the Six Months Ended December 31, 2018 and 2017 (Unaudited)

|                                                           | Budg     | et       | Actual           | F                                       | ariance<br>avorable<br>favorable) | %<br>Change |    | Prior<br>Year |
|-----------------------------------------------------------|----------|----------|------------------|-----------------------------------------|-----------------------------------|-------------|----|---------------|
| Operating revenues:                                       |          | <u> </u> | <br>, totaut     |                                         | id ording                         | <u> </u>    |    | - T Cui       |
| Aviation revenue:                                         |          |          |                  |                                         |                                   |             |    |               |
| Landing fees                                              | \$ 13,96 | 3,383    | \$<br>14,019,253 | \$                                      | 55,870                            | -           | \$ | 14,152,369    |
| Aircraft parking fees                                     | 1,61     | 1,564    | 1,738,215        |                                         | 126,651                           | . 8%        |    | 1,600,281     |
| Building rentals                                          | 34,64    | 0,838    | 34,951,956       |                                         | 311,118                           | 1%          |    | 29,782,337    |
| Security surcharge                                        | 17,51    | 4,430    | 17,511,656       |                                         | (2,774)                           | -           |    | 16,467,431    |
| CUPPS Support Charges                                     | 68       | 9,361    | 689,735          |                                         | 374                               | -           |    | 702,060       |
| Other aviation revenue                                    | ξ        | 4,398    | 93,486           |                                         | (912)                             | (1)%        |    | 96,367        |
| Terminal rent non-airline                                 | 1,08     | 8,304    | 1,094,558        |                                         | 6,254                             | 1%          |    | 957,685       |
| Terminal concessions                                      | 13,81    | 5,414    | 14,497,089       |                                         | 681,675                           | 5%          |    | 13,892,688    |
| Rental car license fees                                   | 14,79    | 9,536    | 16,566,628       |                                         | 1,767,092                         | 12%         |    | 15,006,107    |
| Rental car center cost recovery                           | 95       | 6,473    | 1,013,230        |                                         | 56,757                            | 6%          |    | 622,480       |
| License fees other                                        | 2,93     | 3,975    | 3,263,047        |                                         | 329,072                           | 11%         |    | 2,832,210     |
| Parking revenue                                           | 23,67    | 3,347    | 23,860,161       |                                         | 186,814                           | 1%          |    | 21,374,683    |
| Ground transportation permits and citations               | 7,09     | 0,461    | 7,935,737        |                                         | 845,276                           | 12%         |    | 4,705,561     |
| Ground rentals                                            | 9,98     | 88,788   | 10,496,377       |                                         | 507,589                           | 5%          |    | 10,165,379    |
| Grant reimbursements                                      | 25       | 9,700    | 269,567          |                                         | 9,867                             | 4%          |    | 304,143       |
| Other operating revenue                                   | 38       | 34,892   | <br>944,700      |                                         | 559,808                           | 145%        |    | 681,659       |
| Total operating revenues                                  | 143,50   | 14,864   | <br>148,945,395  | *************************************** | 5,440,531                         | 4%          |    | 133,343,440   |
| Operating expenses:                                       |          |          |                  |                                         |                                   |             |    |               |
| Salaries and benefits                                     | 23,46    | 52,421   | 22,264,696       |                                         | 1,197,725                         | 5%          |    | 20,333,431    |
| Contractual services                                      |          | 9,382    | 24,788,412       |                                         | 140,970                           | 1%          |    | 22,097,477    |
| Safety and security                                       |          | 8,240    | 15,080,774       |                                         | 927,466                           | 6%          |    | 14,624,196    |
| Space rental                                              |          | 5,375    | 5,093,922        |                                         | 1,453                             | -           |    | 5,095,422     |
| Utilities                                                 |          | 3,978    | 7,246,460        |                                         | (202,482)                         | (3)%        |    | 6,295,834     |
| Maintenance                                               |          | 1,628    | 6,471,729        |                                         | (180,101)                         | (3)%        |    | 5,801,330     |
| Equipment and systems                                     | 16       | 6,690    | 140,943          |                                         | 25,747                            | 15%         |    | 164,023       |
| Materials and supplies                                    | 25       | 8,024    | 274,517          |                                         | (16,493)                          | (6)%        |    | 273,719       |
| Insurance                                                 | 67       | 9,694    | 652,204          |                                         | 27,490                            | 4%          |    | 574,929       |
| Employee development and support                          | 49       | 8,021    | 519,377          |                                         | (21,356)                          | (4)%        |    | 617,793       |
| Business development                                      | 1,75     | 51,144   | 1,565,287        |                                         | 185,857                           | 11%         |    | 1,408,773     |
| Equipment rentals and repairs                             | 1,68     | 39,497   | 1,707,532        |                                         | (18,035)                          | (1)%        |    | 1,436,262     |
| Total operating expenses                                  | 87,87    | 4,094    | <br>85,805,853   |                                         | 2,068,241                         | 2%          | _  | 78,723,189    |
| Income from operations                                    | 55,60    | 30,770   | 63,139,542       |                                         | 7,508,772                         | 13%         |    | 54,620,251    |
| Depreciation                                              | 55,83    | 34,880   | 55,834,880       |                                         | -                                 | -           |    | 48,826,454    |
| Operating income (loss)                                   | (20      | 04,110)  | <br>7,304,662    |                                         | 7,508,772                         | •           |    | 5,793,797     |
| Nonoperating revenue (expenses):                          |          |          |                  |                                         |                                   |             |    |               |
| Passenger facility charges                                | 21.34    | 19,736   | 22,637,266       |                                         | 1,287,530                         | 6%          |    | 21,334,712    |
| Customer facility charges (Rental Car Center)             |          | 33,514   | 20,808,472       |                                         | 344,958                           | 2%          |    | 20,259,307    |
| Quieter Home Program                                      |          | 16,252)  | (1,319,939)      |                                         | 296,313                           | 18%         |    | (657,887)     |
| Interest income                                           |          | 18,076   | 8,104,315        |                                         | 956,239                           | 13%         |    | 5,304,859     |
| BAB interest rebate                                       |          | 15,610   | 2,343,087        |                                         | 27,477                            | 1%          |    | 2,333,095     |
| Interest expense                                          |          | 39,765)  | (40,093,970)     |                                         | (454,205)                         | 1%          |    | (37,523,278)  |
| Bond amortization costs                                   |          | 38,496   | 2,868,496        |                                         | (101,200)                         |             |    | 2,795,995     |
| Other nonoperating income (expenses)                      | ۵,0      |          | 2,212,732        |                                         | 2,212,732                         |             |    | (1,772,282)   |
| Nonoperating revenue, net                                 | 12.8     | 89,415   | <br>17,560,459   |                                         | 4,671,044                         | 36%         |    | 12,074,521    |
| Change in net position before capital grant contributions |          | 85,305   | <br>24,865,121   |                                         | 12,179,816                        | 96%         |    | 17,868,318    |
| Capital grant contributions                               |          | 45,166   | 4,514,738        |                                         | (930,428)                         | (17)%       |    | 4,381,414     |
|                                                           |          |          |                  |                                         |                                   |             |    |               |