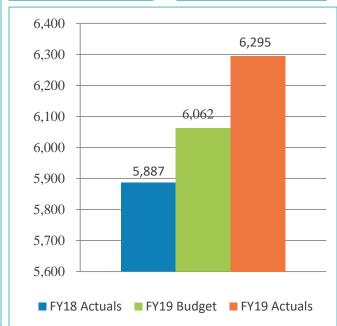

y in December 2018), which has fueled an increase in short-term rates. Meanwhile, low inflation expectations and concerns about global economic growth have kept downward pressure on long-term rates.

**U.S. Treasury Yield Curve** January 9, 2018 versus January 9, 2019



|        | 1/9/2018 | 1/9/2019 | Change |
|--------|----------|----------|--------|
| 3-Mo.  | 1.43%    | 2.44%    | 1.01%  |
| 6-Mo.  | 1.59%    | 2.51%    | 0.92%  |
| 1-Yr.  | 1.77%    | 2.58%    | 0.81%  |
| 2-Yr.  | 1.97%    | 2.55%    | 0.58%  |
| 3-Yr.  | 2.08%    | 2.53%    | 0.45%  |
| 5-Yr.  | 2.33%    | 2.55%    | 0.22%  |
| 10-Yr. | 2.55%    | 2.71%    | 0.16%  |
| 30-Yr. | 2.90%    | 3.00%    | 0.10%  |
|        |          |          |        |

### **Enplanements**





FY19 YTD Act Vs. FY19 YTD Budget 3.8%





### Gross Landing Weight Units (000 lbs)





FY19 YTD Act Vs. FY19 YTD Budget 3.8%





### Operating Revenue (Unaudited)

#### Aviation

FY19 YTD Act Vs. FY18 YTD Act 9.9% FY19 YTD Act Vs. FY19 YTD Budget 0.7%



#### **Terminal Concessions**

FY19 YTD Act Vs.
FY18 YTD Act
4.3%
FY19 YTD Act Vs.
FY19 YTD Budget
4.9%



#### Rental Car

FY19 YTD Act Vs. FY18 YTD Act 12.5%
FY19 YTD Act Vs. FY19 YTD Budget 11.6%





### Operating Revenue (Unaudited)

#### Parking Revenue



#### Other





### Total Operating Revenue (Unaudited)





FY19 YTD Act Vs. FY19 YTD Budget 3.8%





# Operating Revenues for the Six Months Ended December 31, 2018 (Unaudited)

| (In thousands)           | <br>Budget Actual |    |         | Variance<br>Favorable<br>(Unfavorable) |       | %<br>Change | Prior<br>Y