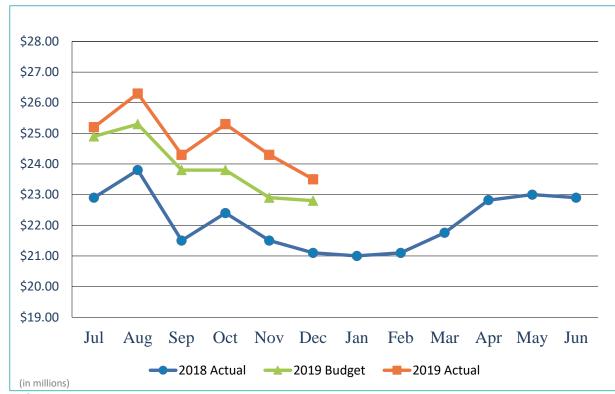

# SAN DIEGO COUNTY REGIONAL AIRPORT AUTHORITY Statements of Revenues, Expenses, and Changes in Net Position For the Month Ended December 31, 2018 (Unaudited)

|                                                           |          | Budget      |           | Actual      | F  | /ariance<br>avorable<br>favorable) | %<br>Change |    | Prior<br>Year |
|-----------------------------------------------------------|----------|-------------|-----------|-------------|----|------------------------------------|-------------|----|---------------|
| Operating revenues:                                       |          |             |           |             |    |                                    |             |    |               |
| Aviation revenue:                                         |          |             |           |             |    |                                    |             |    |               |
| Landing fees                                              | \$       | 2,297,797   | \$        | 2,136,550   | \$ | (161,247)                          | (7)%        | \$ | 1,979,639     |
| Aircraft parking Fees                                     |          | 268,594     |           | 288,858     |    | 20,264                             | 8%          | ٠  | 266,713       |
| Building rentals                                          |          | 5,736,624   |           | 5,765,276   |    | 28,652                             | -           |    | 4,918,586     |
| Security surcharge                                        |          | 2,916,307   |           | 2,916,308   |    | . 1                                | -           |    | 2,737,071     |
| CUPPS Support Charges                                     |          | 114,720     |           | 114,723     |    | 3                                  | -           |    | 116,304       |
| Other aviation revenue                                    |          | 14,285      |           | 12,720      |    | (1,565)                            | (11)%       |    | 15,319        |
| Terminal rent non-airline                                 |          | 180,165     |           | 182,143     |    | 1,978                              | 1%          |    | 173,491       |
| Terminal concessions                                      |          | 2,231,312   |           | 2,268,927   |    | 37,615                             | 2%          |    | 2,233,034     |
| Rental car license fees                                   |          | 1,977,915   |           | 2,295,247   |    | 317,332                            | 16%         |    | 2,273,111     |
| Rental car center cost recovery                           |          | 159,412     |           | 161,246     |    | 1,834                              | 1%          |    | (74,786)      |
| License fees other                                        |          | 500,546     |           | 575,631     |    | 75,085                             | 15%         |    | 508,523       |
| Parking revenue                                           |          | 3,456,337   |           | 3,606,417   |    | 150,080                            | 4%          |    | 3,321,864     |
| Ground transportation permits and citations               |          | 1,107,254   |           | 1,199,978   |    | 92,724                             | 8%          |    | 744,669       |
| Ground rentals                                            |          | 1,664,798   |           | 1,730,610   |    | 65,812                             | 4%          |    | 1,696,570     |
| Grant reimbursements                                      |          | 81,050      |           | 57,004      |    | (24,046)                           | (30)%       |    | 98,311        |
| Other operating revenue                                   |          | 63,761      |           | 201,968     |    | 138,207                            | 217%        |    | 128,155       |
| Total operating revenues                                  |          | 22,770,877  |           | 23,513,606  |    | 742,729                            | 3%          |    | 21,136,574    |
|                                                           |          |             |           |             |    |                                    |             |    |               |
| Operating expenses:                                       |          |             |           |             |    |                                    |             |    |               |
| Salaries and benefits                                     |          | 3,915,017   |           | 3,671,354   |    | 243,663                            | 6%          |    | 3,428,108     |
| Contractual services                                      |          | 4,264,125   |           | 4,159,478   |    | 104,645                            | 2%          |    | 3,605,610     |
| Safety and security                                       |          | 2,614,855   |           | 2,411,698   |    | 203,157                            | 8%          |    | 2,516,142     |
| Space rental                                              |          | 849,063     |           | 848,055     |    | 1,008                              | -           |    | 849,147       |
| Utilities                                                 |          | 1,000,000   |           | 1,027,089   |    | (27,089)                           | (3)%        |    | 922,643       |
| Maintenance                                               |          | 1,107,076   |           | 1,121,105   |    | (14,030)                           | (1)%        |    | 1,106,187     |
| Equipment and systems                                     |          | 25,133      |           | 14,191      |    | 10,943                             | 44%         |    | 18,296        |
| Materials and supplies                                    |          | 53,831      |           | 36,002      |    | 17,829                             | 33%         |    | 32,165        |
| Insurance                                                 |          | 94,646      |           | 91,172      |    | 3,474                              | 4%          |    | 88,304        |
| Employee development and support                          |          | 98,717      |           | 122,965     |    | (24,247)                           | (25)%       |    | 144,070       |
| Business development                                      |          | 242,107     |           | 40,316      |    | 201,791                            | 83%         |    | 330,816       |
| Equipment rentals and repairs                             |          | 247,488     |           | 324,038     |    | (76,550)                           | (31)%       |    | 190,478       |
| Total operating expenses                                  |          | 14,512,058  |           | 13,867,463  |    | 644,593                            | 4%          |    | 13,231,966    |
| Income from operations                                    |          | 8,258,819   |           | 9,646,143   |    | 1,387,323                          | 17%         |    | 7,904,608     |
| Depreciation                                              |          | 9,436,815   |           | 9,436,815   |    | _                                  | _           |    | 8,990,914     |
| Operating income (loss)                                   |          | (1,177,996) |           | 209,328     |    | 1,387,323                          | 118%        | _  | (1,086,306)   |
| Nonoperating revenue (expenses):                          |          |             | ********* |             | -  | ,                                  |             |    |               |
| Passenger facility charges                                |          | 2,853,369   |           | 3,195,782   |    | 342,413                            | 12%         |    | 3,205,783     |
| Customer facility charges (Rental Car Center)             |          | 2,867,795   |           | 3,017,114   |    | 149,319                            | 5%          |    | 2,861,544     |
| Quieter Home Program                                      |          | (363,670)   |           | (149,157)   |    | 214,513                            | 59%         |    | (89,120)      |
| Interest income                                           |          | 1,173,849   |           | 1,593,588   |    | 419,739                            | 36%         |    | 927,164       |
| BAB interest rebate                                       |          | 385,935     |           | 398,841     |    | 12,906                             | 3%          |    | 395,094       |
| Interest expense                                          |          | (6,610,411) |           | (6,661,363) |    | (50,952)                           | 1%          |    | (6,232,786)   |
| Bond amortization costs                                   |          | 476,797     |           | 476,797     |    | (00,002)                           | 1 70        |    | 490,516       |
| Other nonoperating income (expenses)                      |          | اقاران الح  |           | 2,177,939   |    | 2,177,939                          | ·           |    | (307,571)     |
| Nonoperating revenue, net                                 |          | 783,664     |           | 4,049,540   |    | 3,265,876                          | 417%        |    | 1,250,624     |
| Change in net position before capital grant contributions | <u> </u> | (394,332)   |           | 4,258,868   |    | 4,653,199                          | 411/0       | _  | 164,318       |
| Capital grant contributions                               | -        | 1,265,028   |           | 1,371,085   |    | 106,057                            | 8%          |    | 2,382,751     |
| Change in net position                                    | \$       | 870,696     | \$        |             | \$ | 4,759,256                          | 547%        |    | 2,547,069     |
| arranda m nar kaaman                                      | <u> </u> |             | ==        | -,,0,000    |    | 11. 301200                         | 3-11/0      | =  | 2,071,00      |