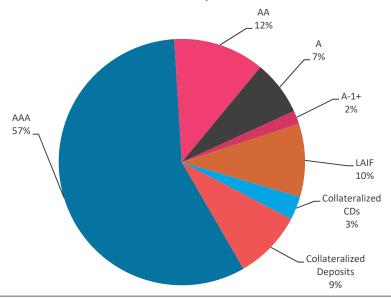

## 3. REVIEW OF THE AUTHORITY'S INVESTMENT REPORT AS OF DECEMBER 31, 2018:

RECOMMENDATION: Forward to the Board with a recommendation for acceptance.

Presented by: Geoff Bryant, Manager, Airport Finance