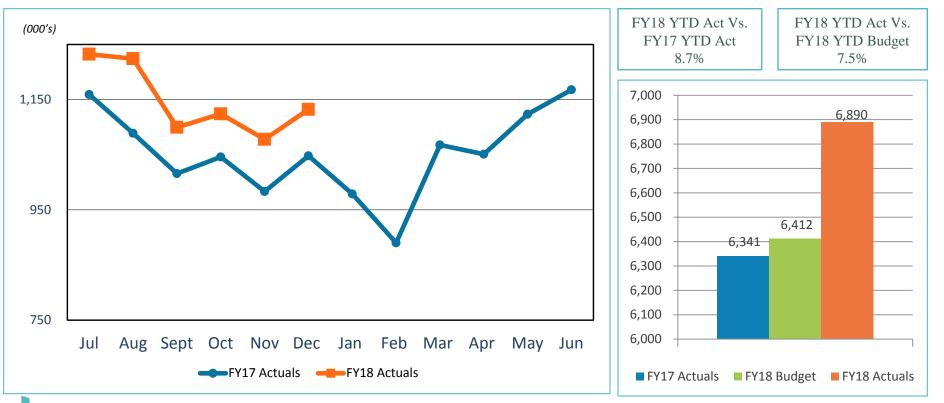

### 2. REVIEW OF THE UNAUDITED FINANCIAL STATEMENTS FOR THE FIVE MONTHS ENDED NOVEMBER 30, 2017:

Kathy Kiefer, Senior Director, Finance and Asset Management, provided a presentation on the Review of the Unaudited Financial Statements for the Five Months Ended November 30, 2017, which included Enplanements, Car Rental License Fees, Food and Beverage Concessions Revenue, Retail Concessions Revenue, Total Terminal Concessions, Parking Revenue, Operating Revenues for the Month Ended November 30, 2017, Operating Expenses for the Month Ended November 30, 2017, Financial Summary for the Month Ended November 30, 2017, Non-Operating Revenues and Expenses for the Month Ended November 30, 2017, Operating Revenue for the Five Months Ended November 30, 2017, Operating Revenues for the Five Months Ended November 30, 2017, Operating Revenues for the Five Months Ended November 30, 2017, Statements of Net Position as of November 30, 2017.