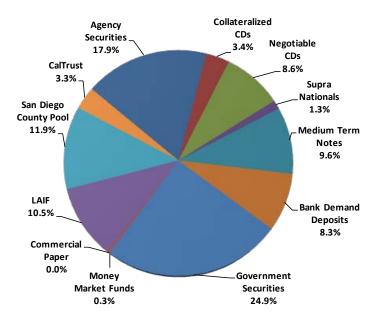

# 3. REVIEW OF THE AUTHORITY'S INVESTMENT REPORT AS OF NOVEMBER 30, 2017:

Geoff Bryant, Manager, Airport Finance, provided a presentation on the Authority's Investment Report as of November 30, 2017 which included Total Portfolio Summary, Portfolio Composition by Security Type, Portfolio Composition by Credit Rating, Portfolio Composition by Maturity, Benchmark Comparison, Detail of Security Holdings, Portfolio Investment Transactions, Bond Proceeds Summary, Revolving Credit Obligations as of November 30, 2017.