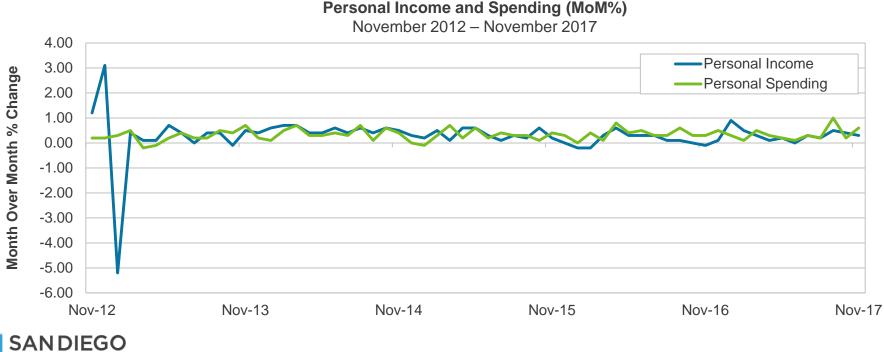

### 2. REVIEW OF THE UNAUDITED FINANCIAL STATEMENTS FOR THE FIVE MONTHS ENDED NOVEMBER 30, 2017:

Kathy Kiefer, Senior Director, Finance and Asset Management, provided a presentation on the Review of the Unaudited Financial Statements for the Five Months Ended November 30, 2017, which included Enplanements, Car Rental License Fees, Food and Beverage Concessions Revenue, Retail Concessions Revenue, Total Terminal Concessions, Parking Revenue, Operating Revenues for the Month Ended November 30, 2017, Operating Expenses for the Month Ended November 30, 2017, Financial Summary for the Month Ended November 30, 2017, Non-Operating Revenues and Expenses for the Month Ended November 30, 2017, Operating Revenue for the Five Months Ended November 30, 2017, Operating Revenues for the Five Months Ended November 30, 2017, Operating Revenues for the Five Months Ended November 30, 2017, Statements of Net Position as of November 30, 2017.