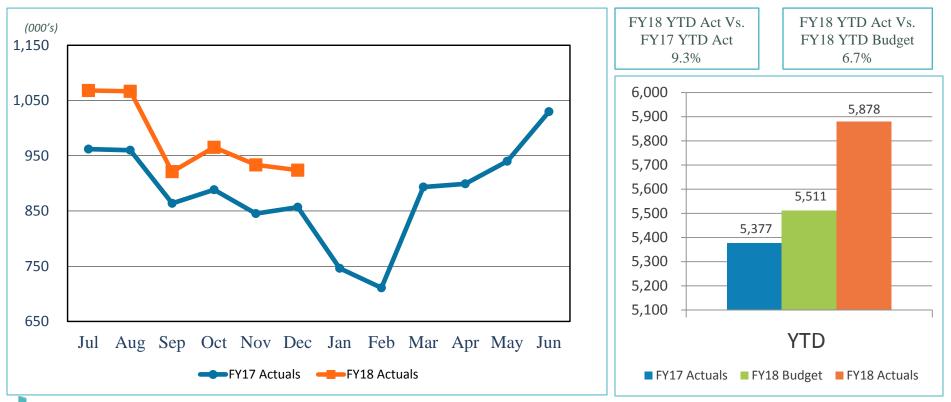

### 2. REVIEW OF THE UNAUDITED FINANCIAL STATEMENTS FOR THE FIVE MONTHS ENDED NOVEMBER 30, 2017:

Kathy Kiefer, Senior Director, Finance and Asset Management, provided a presentation on the Review of the Unaudited Financial Statements for the Five Months Ended November 30, 2017, which included Enplanements, Car Rental License Fees, Food and Beverage Concessions Revenue, Retail Concessions Revenue, Total Terminal Concessions, Parking Revenue, Operating Revenues for the Month Ended November 30, 2017, Operating Expenses for the Month Ended November 30, 2017, Financial Summary for the Month Ended November 30, 2017, Non-Operating Revenues and Expenses for the Month Ended November 30, 2017, Operating Revenue for the Five Months Ended November 30, 2017, Operating Revenues for the Five Months Ended November 30, 2017, Operating Revenues for the Five Months Ended November 30, 2017, Statements of Net Position as of November 30, 2017.