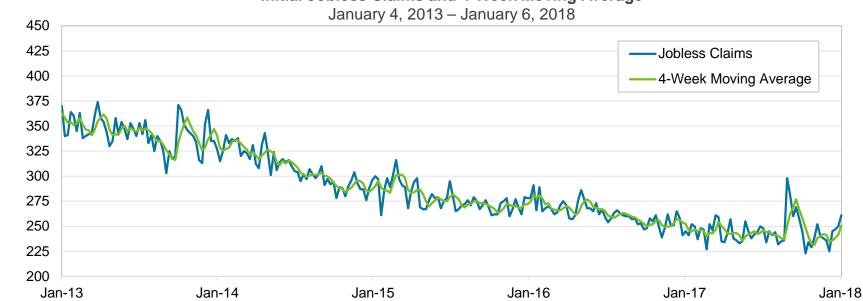

### 2. REVIEW OF THE UNAUDITED FINANCIAL STATEMENTS FOR THE FIVE MONTHS ENDED NOVEMBER 30, 2017:

Kathy Kiefer, Senior Director, Finance and Asset Management, provided a presentation on the Review of the Unaudited Financial Statements for the Five Months Ended November 30, 2017, which included Enplanements, Car Rental License Fees, Food and Beverage Concessions Revenue, Retail Concessions Revenue, Total Terminal Concessions, Parking Revenue, Operating Revenues for the Month Ended November 30, 2017, Operating Expenses for the Month Ended November 30, 2017, Financial Summary for the Month Ended November 30, 2017, Non-Operating Revenues and Expenses for the Month Ended November 30, 2017, Operating Revenue for the Five Months Ended November 30, 2017, Operating Revenues for the Five Months Ended November 30, 2017, Operating Revenues for the Five Months Ended November 30, 2017, Statements of Net Position as of November 30, 2017.