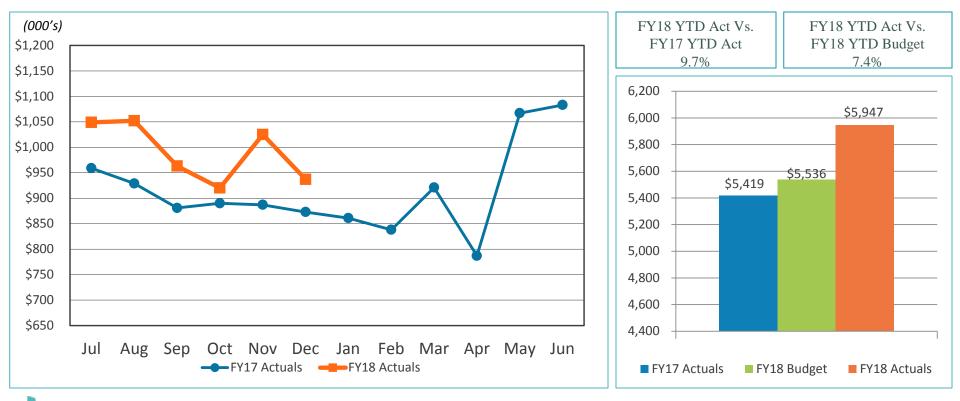

### 2. REVIEW OF THE UNAUDITED FINANCIAL STATEMENTS FOR THE FIVE MONTHS ENDED NOVEMBER 30, 2017:

Kathy Kiefer, Senior Director, Finance and Asset Management, provided a presentation on the Review of the Unaudited Financial Statements for the Five Months Ended November 30, 2017, which included Enplanements, Car Rental License Fees, Food and Beverage Concessions Revenue, Retail Concessions Revenue, Total Terminal Concessions, Parking Revenue, Operating Revenues for the Month Ended November 30, 2017, Operating Expenses for the Month Ended November 30, 2017, Financial Summary for the Month Ended November 30, 2017, Non-Operating Revenues and Expenses for the Month Ended November 30, 2017, Operating Revenue for the Five Months Ended November 30, 2017, Operating Revenues for the Five Months Ended November 30, 2017, Operating Revenues for the Five Months Ended November 30, 2017, Statements of Net Position as of November 30, 2017.