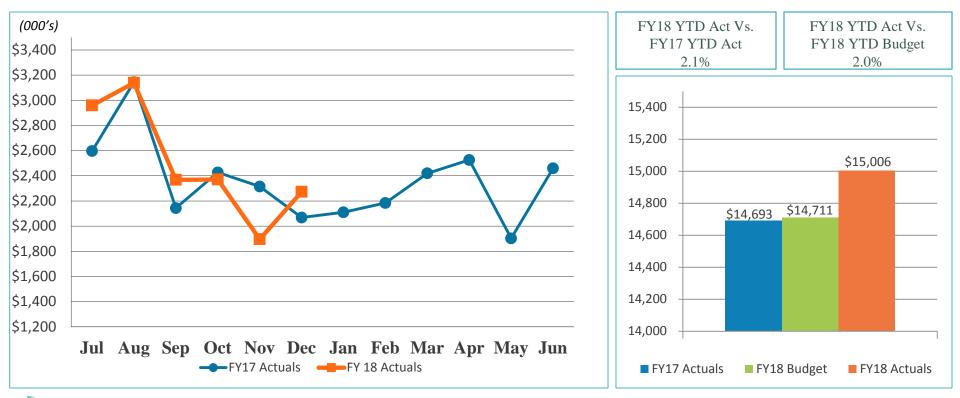

### 2. REVIEW OF THE UNAUDITED FINANCIAL STATEMENTS FOR THE FIVE MONTHS ENDED NOVEMBER 30, 2017:

Kathy Kiefer, Senior Director, Finance and Asset Management, provided a presentation on the Review of the Unaudited Financial Statements for the Five Months Ended November 30, 2017, which included Enplanements, Car Rental License Fees, Food and Beverage Concessions Revenue, Retail Concessions Revenue, Total Terminal Concessions, Parking Revenue, Operating Revenues for the Month Ended November 30, 2017, Operating Expenses for the Month Ended November 30, 2017, Financial Summary for the Month Ended November 30, 2017, Non-Operating Revenues and Expenses for the Month Ended November 30, 2017, Operating Revenue for the Five Months Ended November 30, 2017, Operating Revenues for the Five Months Ended November 30, 2017, Operating Revenues for the Five Months Ended November 30, 2017, Statements of Net Position as of November 30, 2017.