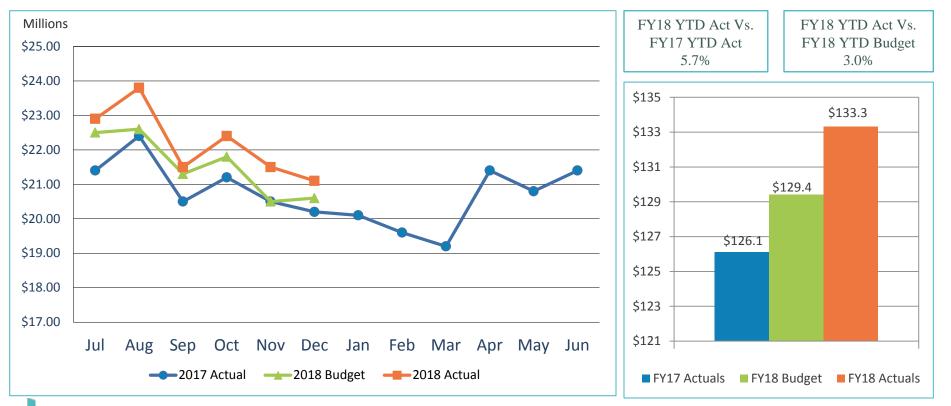

### 2. REVIEW OF THE UNAUDITED FINANCIAL STATEMENTS FOR THE FIVE MONTHS ENDED NOVEMBER 30, 2017:

Kathy Kiefer, Senior Director, Finance and Asset Management, provided a presentation on the Review of the Unaudited Financial Statements for the Five Months Ended November 30, 2017, which included Enplanements, Car Rental License Fees, Food and Beverage Concessions Revenue, Retail Concessions Revenue, Total Terminal Concessions, Parking Revenue, Operating Revenues for the Month Ended November 30, 2017, Operating Expenses for the Month Ended November 30, 2017, Financial Summary for the Month Ended November 30, 2017, Non-Operating Revenues and Expenses for the Month Ended November 30, 2017, Operating Revenue for the Five Months Ended November 30, 2017, Operating Revenues for the Five Months Ended November 30, 2017, Operating Revenues for the Five Months Ended November 30, 2017, Statements of Net Position as of November 30, 2017.