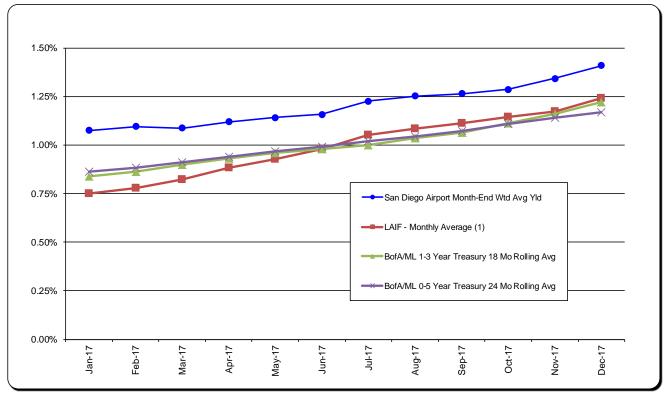

# 3. REVIEW OF THE AUTHORITY'S INVESTMENT REPORT AS OF NOVEMBER 30, 2017:

Geoff Bryant, Manager, Airport Finance, provided a presentation on the Authority's Investment Report as of November 30, 2017 which included Total Portfolio Summary, Portfolio Composition by Security Type, Portfolio Composition by Credit Rating, Portfolio Composition by Maturity, Benchmark Comparison, Detail of Security Holdings, Portfolio Investment Transactions, Bond Proceeds Summary, Revolving Credit Obligations as of November 30, 2017.