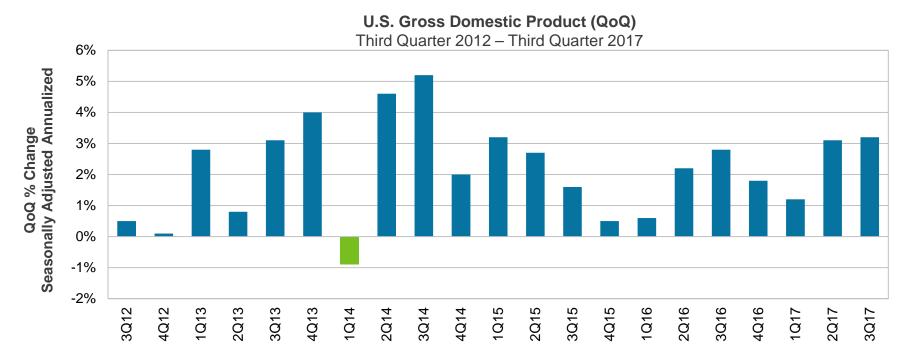

### 2. REVIEW OF THE UNAUDITED FINANCIAL STATEMENTS FOR THE FIVE MONTHS ENDED NOVEMBER 30, 2017:

Kathy Kiefer, Senior Director, Finance and Asset Management, provided a presentation on the Review of the Unaudited Financial Statements for the Five Months Ended November 30, 2017, which included Enplanements, Car Rental License Fees, Food and Beverage Concessions Revenue, Retail Concessions Revenue, Total Terminal Concessions, Parking Revenue, Operating Revenues for the Month Ended November 30, 2017, Operating Expenses for the Month Ended November 30, 2017, Financial Summary for the Month Ended November 30, 2017, Non-Operating Revenues and Expenses for the Month Ended November 30, 2017, Operating Revenue for the Five Months Ended November 30, 2017, Operating Revenues for the Five Months Ended November 30, 2017, Operating Revenues for the Five Months Ended November 30, 2017, Statements of Net Position as of November 30, 2017.