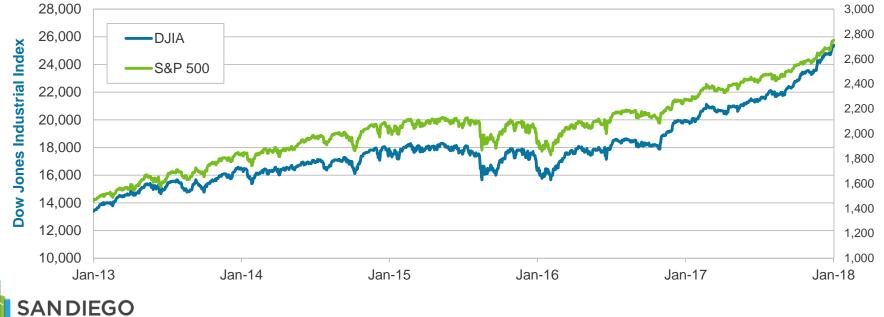

#### 4. BOND FUNDING AND IMPACTS OF POTENTIAL TAX REFORM:

John Dillon, Director, Finance, provided a presentation on the Bond Funding and Impacts of Potential Tax Reform, which included an Overview, Airport Bond Issuance by Tax Status, SAN Outstanding Debt, SAN Outstanding Debt Service by Series, Proposed Federal Tax Reform, and Key Issues for the Authority.