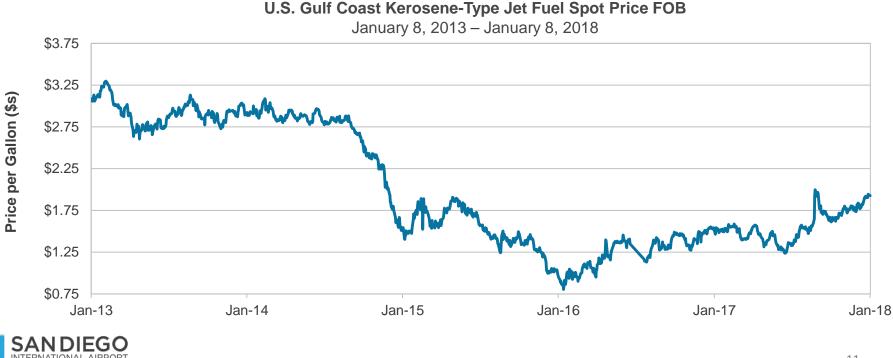

### 2. REVIEW OF THE UNAUDITED FINANCIAL STATEMENTS FOR THE FIVE MONTHS ENDED NOVEMBER 30, 2017:

Kathy Kiefer, Senior Director, Finance and Asset Management, provided a presentation on the Review of the Unaudited Financial Statements for the Five Months Ended November 30, 2017, which included Enplanements, Car Rental License Fees, Food and Beverage Concessions Revenue, Retail Concessions Revenue, Total Terminal Concessions, Parking Revenue, Operating Revenues for the Month Ended November 30, 2017, Operating Expenses for the Month Ended November 30, 2017, Financial Summary for the Month Ended November 30, 2017, Non-Operating Revenues and Expenses for the Month Ended November 30, 2017, Operating Revenue for the Five Months Ended November 30, 2017, Operating Revenues for the Five Months Ended November 30, 2017, Operating Revenues for the Five Months Ended November 30, 2017, Statements of Net Position as of November 30, 2017.