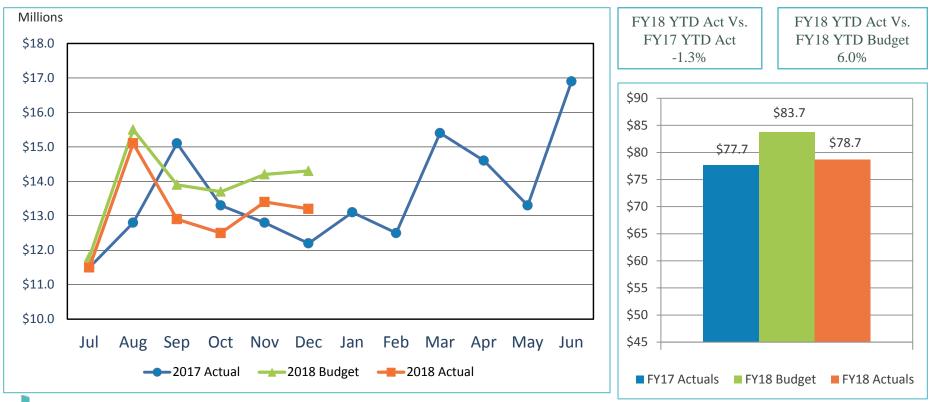

### 2. REVIEW OF THE UNAUDITED FINANCIAL STATEMENTS FOR THE FIVE MONTHS ENDED NOVEMBER 30, 2017:

Kathy Kiefer, Senior Director, Finance and Asset Management, provided a presentation on the Review of the Unaudited Financial Statements for the Five Months Ended November 30, 2017, which included Enplanements, Car Rental License Fees, Food and Beverage Concessions Revenue, Retail Concessions Revenue, Total Terminal Concessions, Parking Revenue, Operating Revenues for the Month Ended November 30, 2017, Operating Expenses for the Month Ended November 30, 2017, Financial Summary for the Month Ended November 30, 2017, Non-Operating Revenues and Expenses for the Month Ended November 30, 2017, Operating Revenue for the Five Months Ended November 30, 2017, Operating Revenues for the Five Months Ended November 30, 2017, Operating Revenues for the Five Months Ended November 30, 2017, Statements of Net Position as of November 30, 2017.