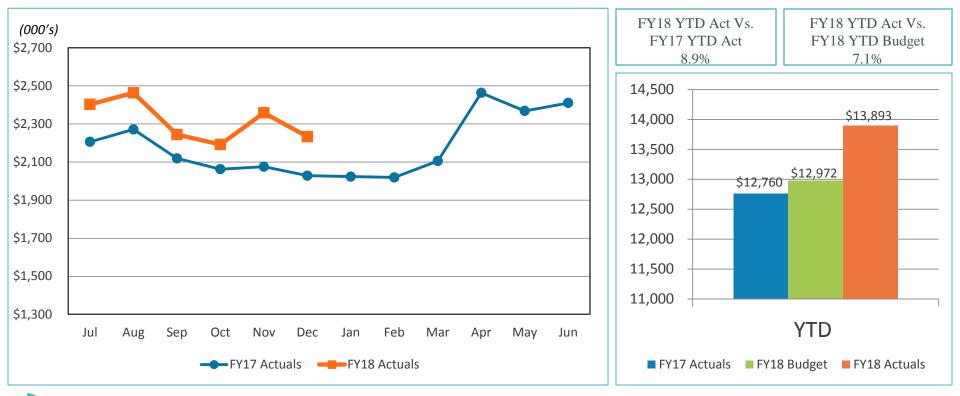

### 2. REVIEW OF THE UNAUDITED FINANCIAL STATEMENTS FOR THE FIVE MONTHS ENDED NOVEMBER 30, 2017:

Kathy Kiefer, Senior Director, Finance and Asset Management, provided a presentation on the Review of the Unaudited Financial Statements for the Five Months Ended November 30, 2017, which included Enplanements, Car Rental License Fees, Food and Beverage Concessions Revenue, Retail Concessions Revenue, Total Terminal Concessions, Parking Revenue, Operating Revenues for the Month Ended November 30, 2017, Operating Expenses for the Month Ended November 30, 2017, Financial Summary for the Month Ended November 30, 2017, Non-Operating Revenues and Expenses for the Month Ended November 30, 2017, Operating Revenue for the Five Months Ended November 30, 2017, Operating Revenues for the Five Months Ended November 30, 2017, Operating Revenues for the Five Months Ended November 30, 2017, Statements of Net Position as of November 30, 2017.