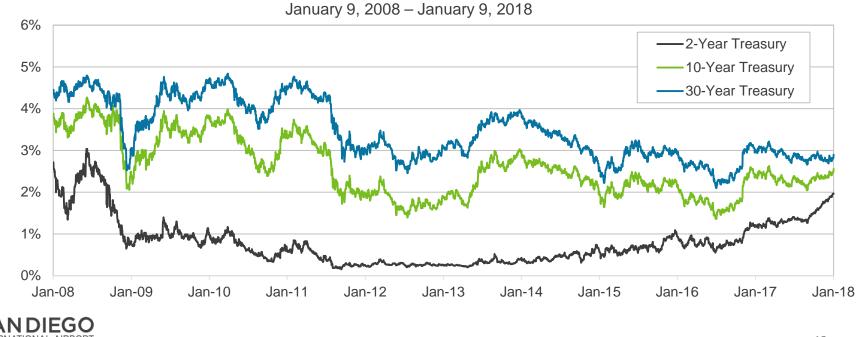

#### 4. BOND FUNDING AND IMPACTS OF POTENTIAL TAX REFORM:

John Dillon, Director, Finance, provided a presentation on the Bond Funding and Impacts of Potential Tax Reform, which included an Overview, Airport Bond Issuance by Tax Status, SAN Outstanding Debt, SAN Outstanding Debt Service by Series, Proposed Federal Tax Reform, and Key Issues for the Authority.