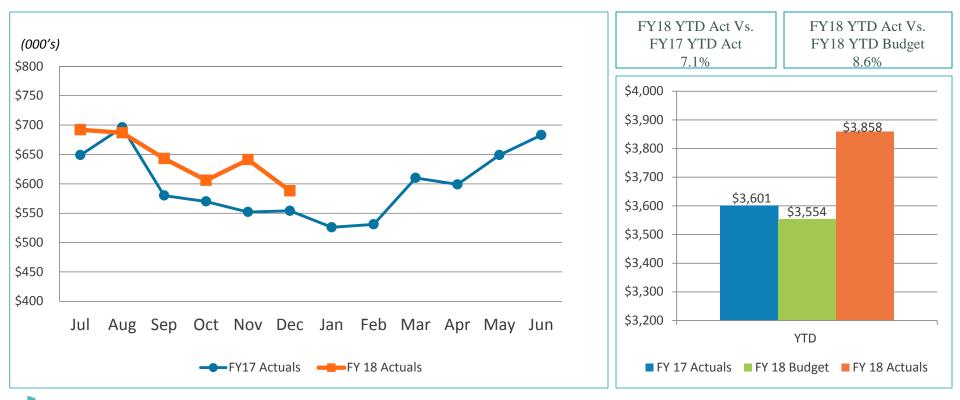

### 2. REVIEW OF THE UNAUDITED FINANCIAL STATEMENTS FOR THE FIVE MONTHS ENDED NOVEMBER 30, 2017:

Kathy Kiefer, Senior Director, Finance and Asset Management, provided a presentation on the Review of the Unaudited Financial Statements for the Five Months Ended November 30, 2017, which included Enplanements, Car Rental License Fees, Food and Beverage Concessions Revenue, Retail Concessions Revenue, Total Terminal Concessions, Parking Revenue, Operating Revenues for the Month Ended November 30, 2017, Operating Expenses for the Month Ended November 30, 2017, Financial Summary for the Month Ended November 30, 2017, Non-Operating Revenues and Expenses for the Month Ended November 30, 2017, Operating Revenue for the Five Months Ended November 30, 2017, Operating Revenues for the Five Months Ended November 30, 2017, Operating Revenues for the Five Months Ended November 30, 2017, Statements of Net Position as of November 30, 2017.