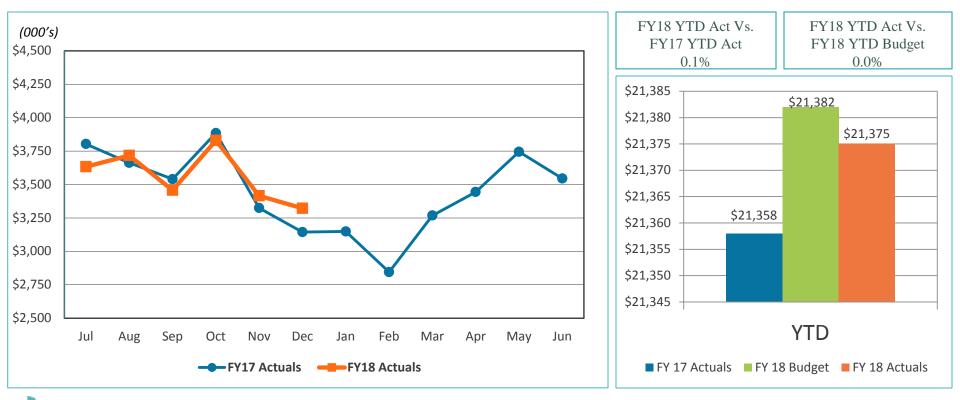

### 2. REVIEW OF THE UNAUDITED FINANCIAL STATEMENTS FOR THE FIVE MONTHS ENDED NOVEMBER 30, 2017:

Kathy Kiefer, Senior Director, Finance and Asset Management, provided a presentation on the Review of the Unaudited Financial Statements for the Five Months Ended November 30, 2017, which included Enplanements, Car Rental License Fees, Food and Beverage Concessions Revenue, Retail Concessions Revenue, Total Terminal Concessions, Parking Revenue, Operating Revenues for the Month Ended November 30, 2017, Operating Expenses for the Month Ended November 30, 2017, Financial Summary for the Month Ended November 30, 2017, Non-Operating Revenues and Expenses for the Month Ended November 30, 2017, Operating Revenue for the Five Months Ended November 30, 2017, Operating Revenues for the Five Months Ended November 30, 2017, Operating Revenues for the Five Months Ended November 30, 2017, Statements of Net Position as of November 30, 2017.