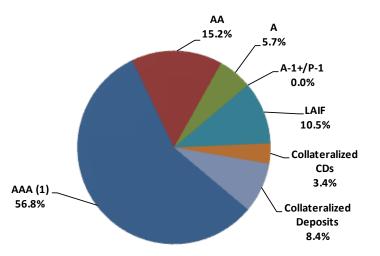

# 3. REVIEW OF THE AUTHORITY'S INVESTMENT REPORT AS OF NOVEMBER 30, 2017:

Geoff Bryant, Manager, Airport Finance, provided a presentation on the Authority's Investment Report as of November 30, 2017 which included Total Portfolio Summary, Portfolio Composition by Security Type, Portfolio Composition by Credit Rating, Portfolio Composition by Maturity, Benchmark Comparison, Detail of Security Holdings, Portfolio Investment Transactions, Bond Proceeds Summary, Revolving Credit Obligations as of November 30, 2017.