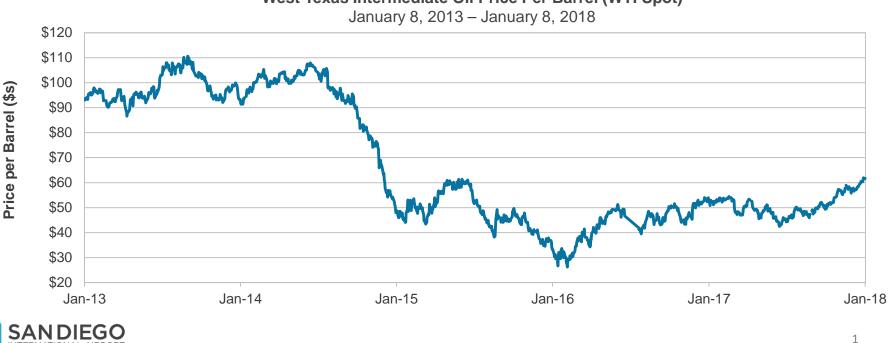

### 2. REVIEW OF THE UNAUDITED FINANCIAL STATEMENTS FOR THE FIVE MONTHS ENDED NOVEMBER 30, 2017:

Kathy Kiefer, Senior Director, Finance and Asset Management, provided a presentation on the Review of the Unaudited Financial Statements for the Five Months Ended November 30, 2017, which included Enplanements, Car Rental License Fees, Food and Beverage Concessions Revenue, Retail Concessions Revenue, Total Terminal Concessions, Parking Revenue, Operating Revenues for the Month Ended November 30, 2017, Operating Expenses for the Month Ended November 30, 2017, Financial Summary for the Month Ended November 30, 2017, Non-Operating Revenues and Expenses for the Month Ended November 30, 2017, Operating Revenue for the Five Months Ended November 30, 2017, Operating Revenues for the Five Months Ended November 30, 2017, Operating Revenues for the Five Months Ended November 30, 2017, Statements of Net Position as of November 30, 2017.