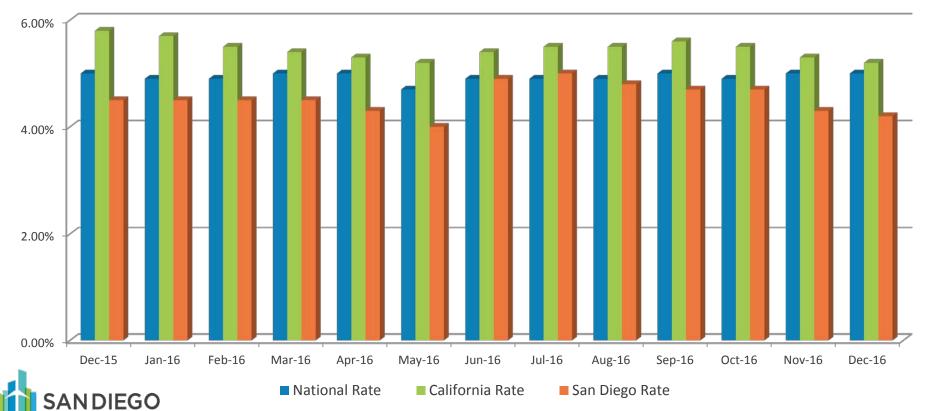

## **Unemployment Continues to Decline**

**Unemployment Rates** 

December 2015 - December 2016