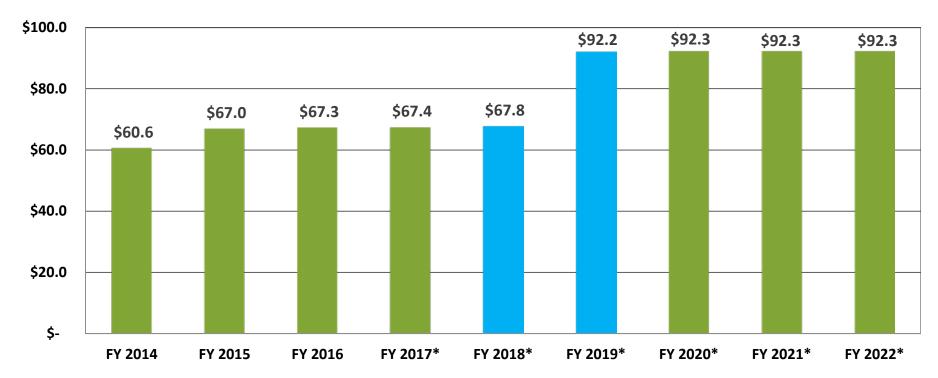

## **Current Debt Profile**

| Series                                                 | Lien        | Principal<br>Outstanding<br>(millions) | Maturity    |
|--------------------------------------------------------|-------------|----------------------------------------|-------------|
| General Airport Revenue Bonds (GARB) and Variable Debt |             |                                        |             |
| Revolving Line of Credit                               | Subordinate | \$52.3                                 | 2014 - 2030 |
| 2010 Bonds                                             | Subordinate | \$555.4                                | 2011 - 2040 |
| 2013 Bonds                                             | Senior      | \$377.5                                | 2015 - 2043 |
| Total                                                  |             | \$965.3                                |             |
| Special Facilities Bond (Rental Car Center)            |             |                                        |             |
| 2014 Bonds                                             | Senior      | \$305.3                                | 2018 - 2043 |
| Total                                                  |             | \$305.3                                |             |

## **Future Anticipated Debt**

| Series                                                 | Estimated Principal Outstanding (millions) | Maturity    |  |
|--------------------------------------------------------|--------------------------------------------|-------------|--|
| General Airport Revenue Bonds (GARB) and Variable Debt |                                            |             |  |
| Parking Plaza                                          | \$138                                      | 2018 - 2047 |  |
| FIS*                                                   | TBD                                        | 2019 - 2048 |  |
| New Capital Program<br>Projects*                       | TBD                                        | 2020 - 2049 |  |