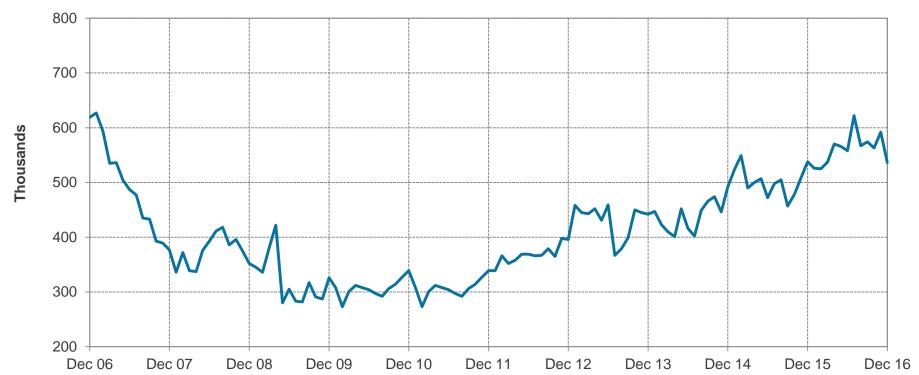

## New Home Sales Growth Increasing

December 2006 - December 2016

Source: Census Bureau