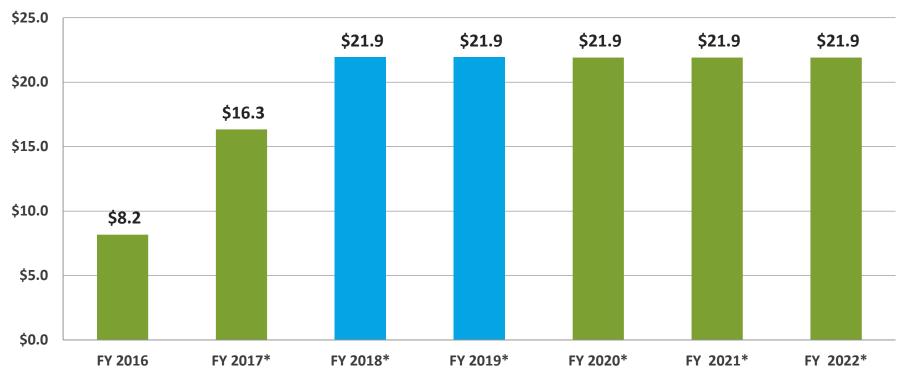

### **Enplanements**

- FY 2018 enplanements increase 2.5% vs. FY 2017 Forecast
- FY 2019 enplanements increase 1.7% vs. FY 2018 Budget

| Fiscal Year | Actual/Forecast<br>Enplanements<br>(000's) | Growth<br>Rate | FAA<br>Growth<br>Rate |
|-------------|--------------------------------------------|----------------|-----------------------|
| FY 2012     | 8,575                                      | 1.6%           |                       |
| FY 2013     | 8,738                                      | 1.9%           |                       |
| FY 2014     | 9,082                                      | 3.9%           |                       |
| FY 2015     | 9,713                                      | 6.9%           |                       |
| FY 2016     | 10,206                                     | 5.1%           | 4.2%                  |
| FY 2017*    | 10,446                                     | 2.3%           | 2.4%                  |
| FY 2018*    | 10,707                                     | 2.5%           | 2.6%                  |
| FY 2019*    | 10,889                                     | 1.7%           | 2.4%                  |
| FY 2020*    | 11,053                                     | 1.5%           | 2.1%                  |
| FY 2021*    | 11,196                                     | 1.3%           | 1.9%                  |
| FY 2022*    | 11,342                                     | 1.3%           | 1.7%                  |

<sup>\*</sup>Projected FY 2017 - FY 2022