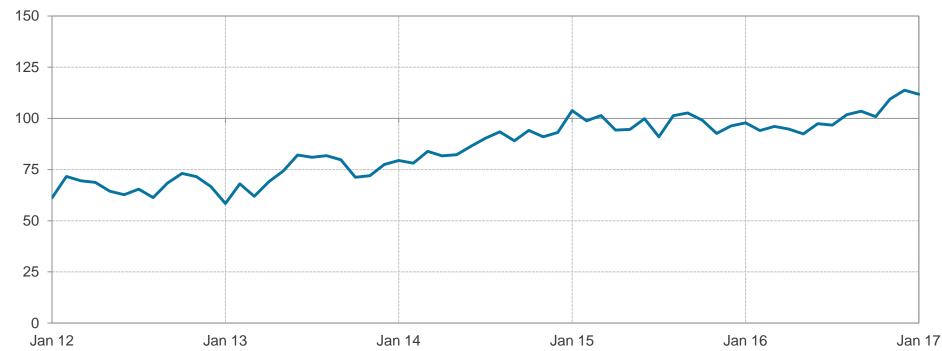

## Consumer Confidence Remains Stable

#### **Consumer Confidence Index**

January 2012 - January 2017