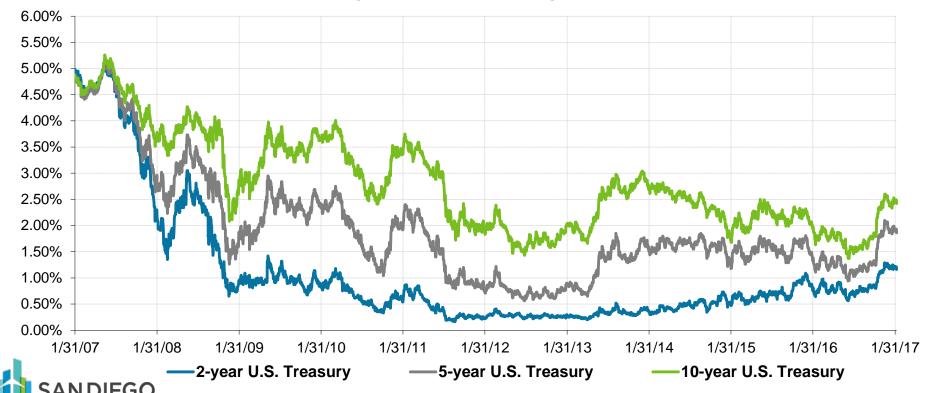

## Treasury Yields React to Rate Hike

2-, 10- and 30-year U.S. Treasury Yields

January 1, 2012 - February 6, 2017