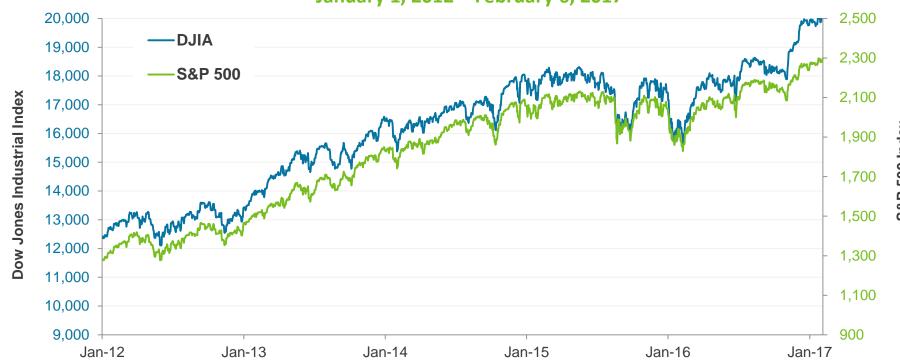

## U.S. Equity Markets Expanding

#### Dow Jones Industrial Average and S&P 500 Indices

January 1, 2012 – February 6, 2017

Source: Yahoo Finance