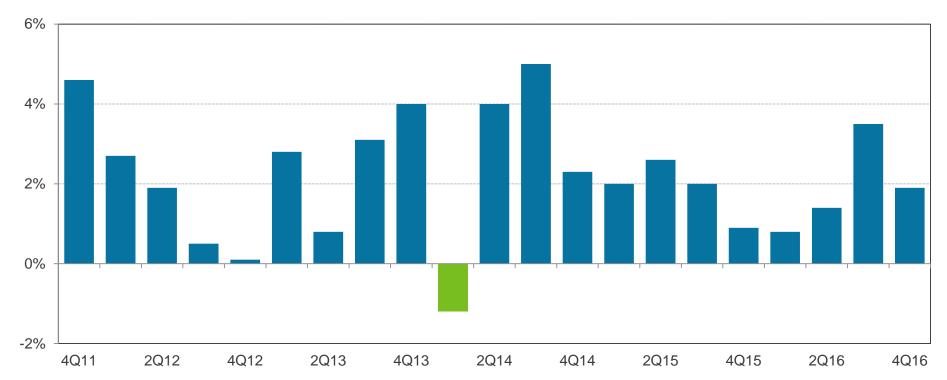

## **GDP - Positive Growth**

U.S. Gross Domestic Product Quarter over Quarter (QoQ)

Third Quarter 2011 - Fourth Quarter 2016

QoQ % change; seasonally adjusted annualized rate