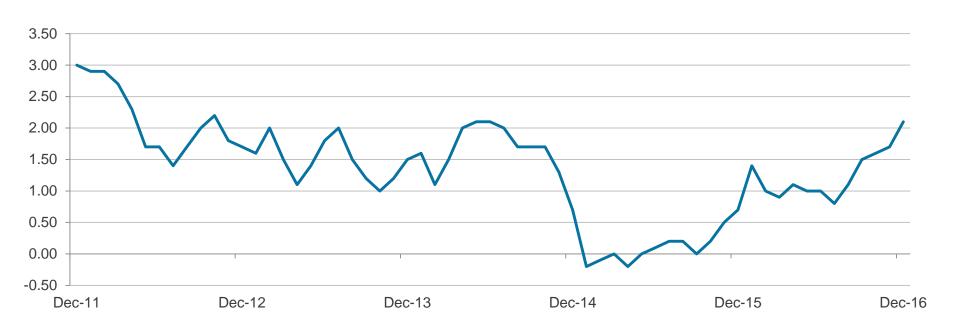

## Consumer Price Index Trending Higher

#### **Consumer Price Index**

December 2011 - December 2016

10