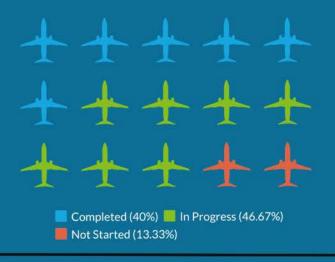

|
| Prepared by:                                                                                                                                                                                                                                                                                  |
| Lee M. Parravano<br>Chief Auditor                                                                                                                                                                                                                                                             |



# **Audit Engagement Progress**



# Audit Engagements Completed vs. Benchmark & Goal



# By The Numbers



Recommendations Issued



Customer Satisfaction Rating



Engagements Completed Under Budget



Auditor Utilization Percentage



Recommendations Accepted By Management



# Fiscal Year 2023

Second Quarter Report



Issue Date: February 6, 2023

OFFICE OF THE CHIEF AUDITOR

# Second Quarter Summary

## **Executive Summary**

During the second quarter, the Office of the Chief Auditor (OCA) continued work on the Fiscal Year 2023 Audit Plan. The quarter was very active with the OCA completing three engagements. Also, the OCA collaborated with the Marketing Department to revamp the webpage for reporting fraud, waste, abuse, and ethics violations. The new webpage offers additional functionality and information. Details