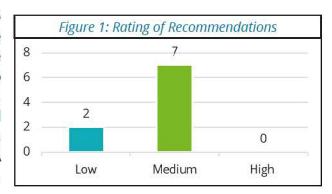

nt to obtain customer satisfaction data. The OCAs goal for customer satisfaction is 4.0, on a 1 to 5 scale (with 1 being very dissatisfied and 5 being very satisfied). To date this fiscal year, we have achieved a score of 5.0.

-

<sup>&</sup>lt;sup>1</sup> The OCA tracks additional performance measures that are not shown above. Their results are compiled and shared with the Audit Committee annually.

## Number of Recommendations:

One of the OCAs primary objectives is to identify risks that could pose a threat to the Authority. As of December 31, 2022, the OCA provided 9 recommendations to management to remediate risks identified. Each of the recommendations are rated based on a qualitative value of risk, identified as Low, Medium, or High. A summary of the ratings is shown in Figure 1.



# Percentage of Audit and Consulting Engagements Completed:

As of the second quarter, the OCA completed 6 engagements, or 40%, of audit and consulting engagements (6/15 = 40%) that are planned to be completed on the Fiscal Year 2023 Audit Plan.<sup>2</sup> In addition to the six engagements completed, the OCA had 47% of



engagements in progress as of the end of the second quarter, as shown in Figure 2. The engagements completed in the second quarter are summarized in the upcoming section titled Engagements Issued.

The status of all activities in the Fiscal Year 2023 Audit Plan is included in Appendix A.

# Percentage of Recommendations Accepted:

This category helps to evaluate the quality of the findings and recommendations issued by the OCA. Additionally, it helps hold the OCA acco