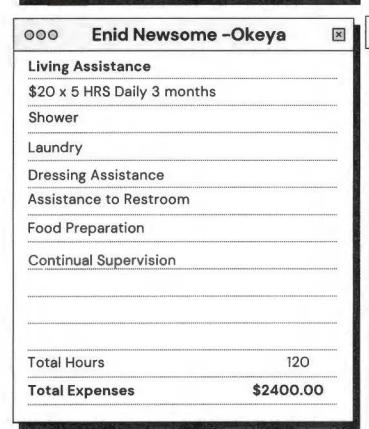

#### 6. REJECT THE CLAIM OF ENID NEWSOME:

RECOMMENDATION: Adopt Resolution No. 2023-0019, rejecting the claim of Enid Newsome.

(Legal: Amy Gonzalez, General Counsel)