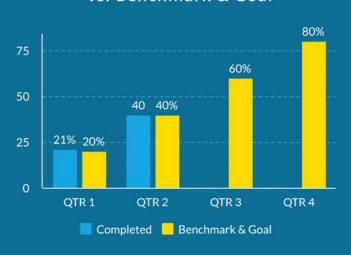

|
| Prepared by:                                                                                                                                                                                                                                                                                  |
| Lee M. Parravano<br>Chief Auditor                                                                                                                                                                                                                                                             |



# **Audit Engagement Progress**



# Audit Engagements Completed vs. Benchmark & Goal



# By The Numbers



Recommendations Issued



Customer Satisfaction Rating



Engagements Completed Under Budget



Auditor Utilization Percentage



Recommendations Accepted By Management



# Fiscal Year 2023

Second Quarter Report



Issue Date: February 6, 2023

OFFICE OF THE CHIEF AUDITOR

# Second Quarter Summary

## **Executive Summary**

During the second quarter, the Office of the Chief Auditor (OCA) continued work on the Fiscal Year 2023 Audit Plan. The quarter was very active with the OCA completing three engagements. Also, the OCA collaborated with the Marketing Department to revamp the webpage for reporting fraud, waste, abuse, and ethics violations. The new webpage offers additional functionality and information. Details on all activities included in the Audit Plan are give