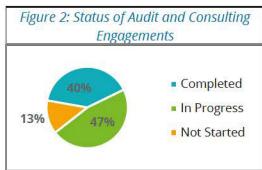

ove. Their results are compiled and shared with the Audit Committee annually.

## Number of Recommendations:

One of the OCAs primary objectives is to identify risks that could pose a threat to the Authority. As of December 31, 2022, the OCA provided 9 recommendations to management to remediate risks identified. Each of the recommendations are rated based on a qualitative value of risk, identified as Low, Medium, or High. A summary of the ratings is shown in Figure 1.



# Percentage of Audit and Consulting Engagements Completed:

As of the second quarter, the OCA completed 6 engagements, or 40%, of audit and consulting engagements (6/15 = 40%) that are planned to be completed on the Fiscal Year 2023 Audit Plan.<sup>2</sup> In addition to the six engagements completed, the OCA had 47% of



engagements in progress as of the end of the second quarter, as shown in Figure 2. The engagements completed in the second quarter are summarized in the upcoming section titled Engagements Issued.

The status of all activities in the Fiscal Year 2023 Audit Plan is included in Appendix A.

# Percentage of Recommendations Accepted:

This category helps to evaluate the quality of the findings and recommendations issued by the OCA. Additionally, it helps hold the OCA accountable for the quality of the recommendations issued. As of the first quarter, management accepted 100% of all audit recommendations.

# Percentage of Staff Time Spent on Audit & Consulting Engagements and General Audit Activities:

This measure tracks the time spent on audit and consulting engagements and general audit act