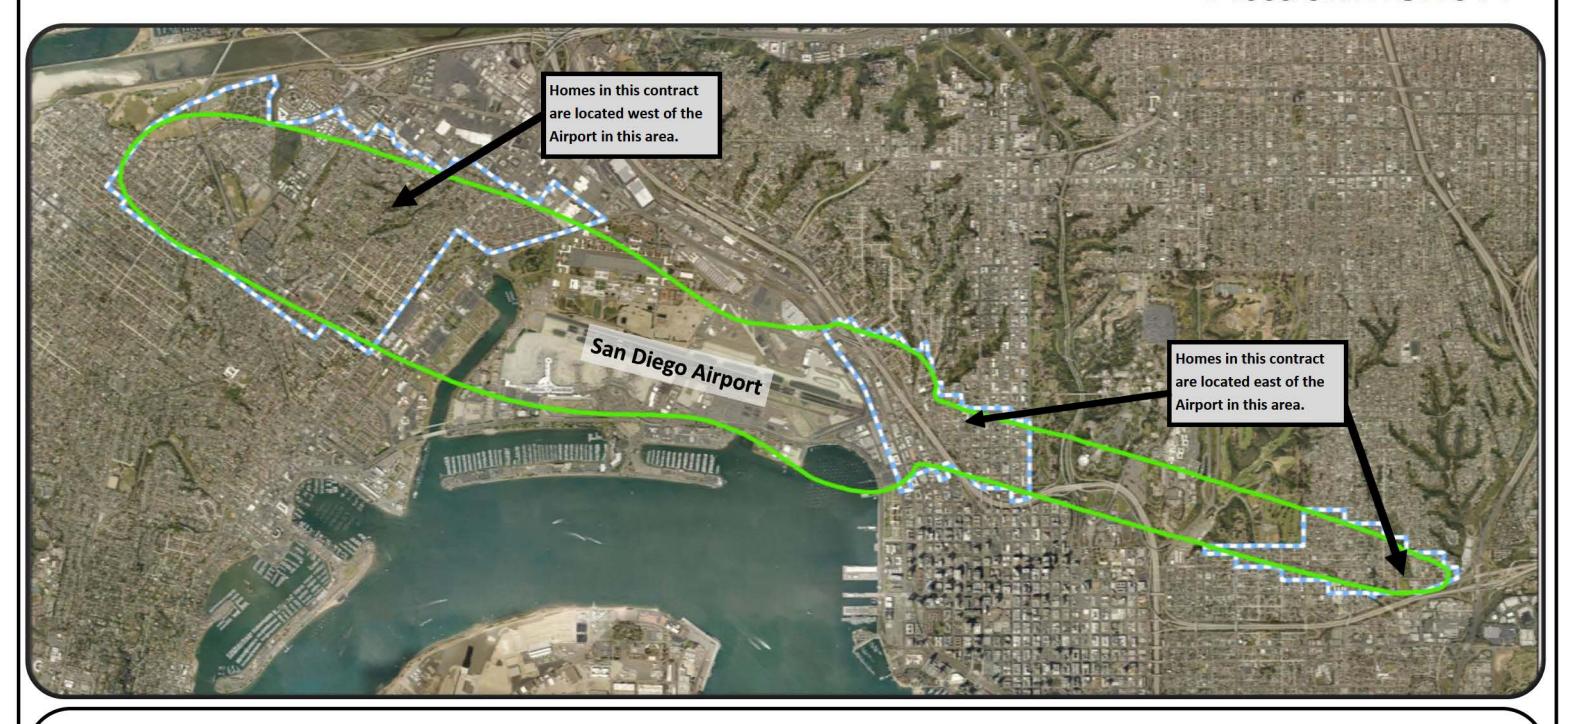

# CONTRACTS AND AGREEMENTS AND/OR AMENDMENTS TO CONTRACTS AND AGREEMENTS EXCEEDING \$1 MILLION

12. AWARD A CONTRACT TO S&L SPECIALTY CONSTRUCTION, INC. FOR QUIETER HOME PROGRAM PHASE 12, GROUP 7, PROJECT NO. 381207 THIRTY-FOUR (34) NON-HISTORIC SINGLE-FAMILY AND MULTI-FAMILY UNITS ON TWENTY-FIVE (25) RESIDENTIAL PROPERTIES LOCATED EAST AND WEST OF THE SAN DIEGO INTERNATIONAL AIRPORT:

RECOMMENDATION: Adopt Resolution No. 2023-0024, awarding a contract to S & L Specialty Construction, Inc. in the amount of \$1,487,182.00 for Phase 12, Group 7, Project No. 381207, of the San Diego County Regional Airport Authority's Quieter Home Program and making a finding that the project is exempt from the California Environmental Quality Act.