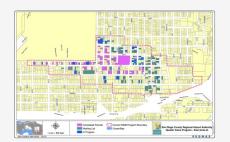

r 2023                  | 33      |     |
| 12.2        | Spring 2023                  | 35      |     |
| 12.3        | Summer 2023                  | 37      | 300 |
| 12.4 (QNRP) | Winter 2024                  | 3       |     |
| 12.5 (QNRP) | Spring 2024                  | 3       |     |
| 12.6        | Fall 2023                    | 62      | 200 |
| 12.7        | Fall 2023                    | 35      |     |
| 12.8        | Winter 2023                  | 12      |     |
| 12.9        | Spring 2024                  | 41      | 100 |
| 12.10       | Winter 2024                  | 39      |     |
| 12.11       | Spring 2024                  | 25      | 0   |
| 12.12       | Summer 2024                  | 40      | 0   |

QNRP: Quieter Non-Residential Program

Program Boundary Maps







## **CURFEW VIOLATIONS**



Noise Curfew Violations: Any aircraft that departs after 11:30 p.m. and before 6:30 a.m. is subject to a penalty.

**Curfew Violation Review** 

#### Curfew Violations (December 2022 - January 2023) Annual Violations and Penalties Assessed (Year-to-Date) 12/2/2022, 12:10 AM jetBlue Airways FINED - \$40,000 46 \$132,000 A321 2019 18 12/4/2022, 11:34 PM Frontier Airlines A20N FINED - \$2,000 2020 \$16,000 12/6/2022, 11:38 PM Small Plane LLC BE9L FINED - \$2,000 2021 52 \$204,000 2022 American Airlines B738



B739

A21N

A321

B738

B738

A321

A320

Pending Review

Pending Review

Pending Review Pending Review

Pending Review

Pending Review

Pending Review

Pending Review



G - G/A





| Airline Category | # Curfew Violations | \$ Curfew Violation Fines |