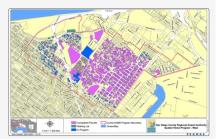

2023                  | 33      |     |
| 12.2        | Spring 2023                  | 35      |     |
| 12.3        | Summer 2023                  | 37      | 300 |
| 12.4 (QNRP) | Winter 2024                  | 3       |     |
| 12.5 (QNRP) | Spring 2024                  | 3       |     |
| 12.6        | Fall 2023                    | 62      | 200 |
| 12.7        | Fall 2023                    | 35      |     |
| 12.8        | Winter 2023                  | 12      |     |
| 12.9        | Spring 2024                  | 41      | 100 |
| 12.10       | Winter 2024                  | 39      |     |
| 12.11       | Spring 2024                  | 25      | 0   |
| 12.12       | Summer 2024                  | 40      | 0   |

QNRP: Quieter Non-Residential Program

Program Boundary Maps







## **CURFEW VIOLATIONS**



Noise Curfew Violations: Any aircraft that departs after 11:30 p.m. and before 6:30 a.m. is subject to a penalty.

**Curfew Violation Review** 

#### Curfew Violations (December 2022 - January 2023) Annual Violations and Penalties Assessed (Year-to-Date) 12/2/2022, 12:10 AM jetBlue Airways FINED - \$40,000 46 \$132,000 A321 2019 18 12/4/2022, 11:34 PM Frontier Airlines A20N FINED - \$2,000 2020 \$16,000 12/6/2022, 11:38 PM Small Plane LLC BE9L FINED - \$2,000 2021 52 \$204,000 2022 American Airlines B738



B739

A21N

A321

B738

B738

A321

A320

Pending Review

Pending Review

Pending Review Pending Review

Pending Review

Pending Review

Pending Review

Pending Review



G - G/A





| Airline Category | # Curfew Violations | \$ Curfew Violation Fines |
|-