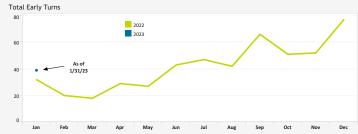

#### **EARLY TURN STATISTICS**

The Airport Authority has defined early turns as those aircraft that turn right prior to FAA Noise Dot #1 at the 295-degree heading or turn left prior to the FAA Noise Dot #3 at the 265-degree heading.

# Total Departures Compared to (%) of Early Turns

| Departure Statistics                              |       |       |       | Cause of Early Turns      |     |  |
|---------------------------------------------------|-------|-------|-------|---------------------------|-----|--|
|                                                   | Nov   | Dec   | Jan   |                           | Nov |  |
| Jets Turning Left                                 | 4,152 | 4,080 | 3,534 | Caused by ATC Vectors     | 50  |  |
| Between ZZ000 and Noise Dots                      | 443   | 616   | 510   | Caused by Pilot Deviation | 1   |  |
| Compliant with Nighttime departure Heading (290*) | 466   | 440   | 341   | Caused by Weather         | 1   |  |
| Not Nighttime Compliant - Over La Jolla           | 31    | 54    | 17    |                           |     |  |
| Not Nighttime Compliant - Straight Out            | 3     | 4     | 1     |                           |     |  |
| Not Nighttime Compliant - East                    | 0     | 3     | 37    |                           |     |  |

38

| 0 |       |    | 2022 |               |        |     |    |  |
|---|-------|----|------|---------------|--------|-----|----|--|
|   |       |    | 2023 |               |        | _   | _/ |  |
|   |       |    |      |               |        | / > |    |  |
|   | As o  | f  |      | $\overline{}$ | < /    |     |    |  |
|   | 1/31/ | 23 |      |               | $\sim$ |     |    |  |
|   |       |    |      |               |        |     |    |  |
| , |       |    |      |               |        |     |    |  |
|   |       |    |      |               |        |     |    |  |
|   | _     |    |      |               |        |     |    |  |