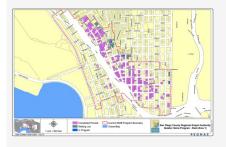

mer 2023                  | 33      |     |
| 12.2        | Spring 2023                  | 35      |     |
| 12.3        | Summer 2023                  | 37      | 300 |
| 12.4 (QNRP) | Winter 2024                  | 3       |     |
| 12.5 (QNRP) | Spring 2024                  | 3       |     |
| 12.6        | Fall 2023                    | 62      | 200 |
| 12.7        | Fall 2023                    | 35      |     |
| 12.8        | Winter 2023                  | 12      |     |
| 12.9        | Spring 2024                  | 41      | 100 |
| 12.10       | Winter 2024                  | 39      |     |
| 12.11       | Spring 2024                  | 25      | 0   |
| 12.12       | Summer 2024                  | 40      | 0   |

QNRP: Quieter Non-Residential Program

Program Boundary Maps







## **CURFEW VIOLATIONS**



Noise Curfew Violations: Any aircraft that departs after 11:30 p.m. and before 6:30 a.m. is subject to a penalty.

**Curfew Violation Review** 

#### Curfew Violations (December 2022 - January 2023) Annual Violations and Penalties Assessed (Year-to-Date) 12/2/2022, 12:10 AM jetBlue Airways FINED - \$40,000 46 \$132,000 A321 2019 18 12/4/2022, 11:34 PM Frontier Airlines A20N FINED - \$2,000 2020 \$16,000 12/6/2022, 11:38 PM Small Plane LLC BE9L FINED - \$2,000 2021 52 \$204,000 2022 American Airlines B738



B739

A21N

A321

B738

B738

A321

A320

Pending Review

Pending Review

Pending Review Pending Review

Pending Review

Pending Review

Pending Review

Pending Review



G - G/A





| Airline Category | # Curfew Violations | \$ Curfew Violation Fines