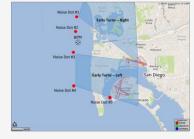

#### **EARLY TURN STATISTICS**

The Airport Authority has defined early turns as those aircraft that turn right prior to FAA Noise Dot #1 at the 295-degree heading or turn left prior to the FAA Noise Dot #3 at the 265-degree heading.

## Missed Approach Location Statistics

|                                     | Nov |       | Dec |       | Jan |       |      |
|-------------------------------------|-----|-------|-----|-------|-----|-------|------|
|                                     | Day | Night | Day | Night | Day | Night |      |
| Between Noise Dot #1 - Noise Dot #2 | 1   | 0     | 0   | 0     | 1   | 0     | Betv |
| Between Noise Dot #2 - JETTI        | 14  | 2     | 19  | 5     | 26  | 2     | East |
| Between JETTI - Noise Dot #3        | 12  | 1     | 17  | 2     | 8   | 2     | Left |
| Between Noise Dot #3 - Noise Dot #4 | 5   | 1     | 6   | 1     | 7   | 1     | Righ |
| Between Noise Dot #4 - Noise Dot #5 | 0   | 0     | 1   | 0     | 1   | 0     |      |