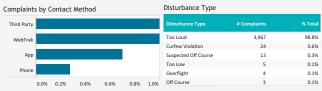

## **CURFEW VIOLATIONS**

Noise Curfew Violations: Any aircraft that departs after 11:30 p.m. and before 6:30 a.m. is subject to a penalty.

**Curfew Violation Review** 

#### Curfew Violations (December 2022 - January 2023) Annual Violations and Penalties Assessed (Year-to-Date) 12/2/2022, 12:10 AM jetBlue Airways FINED - \$40,000 46 \$132,000 A321 2019 18 12/4/2022, 11:34 PM Frontier Airlines A20N FINED - \$2,000 2020 \$16,000 12/6/2022, 11:38 PM Small Plane LLC BE9L FINED - \$2,000 2021 52 \$204,000 2022 American Airlines B738