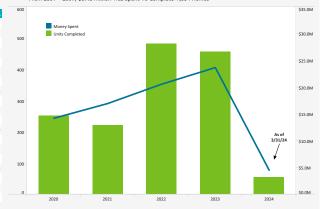

# Quieteer Home Program As Of: 3/31/2024 Status of Momes Added this Month 11 Homes Completed this Month 31 Estimated Homes to Complete in CY 2024 300 Homes on Walt List 408 Total Homes Completed 5,657 Amount Spent on Multi-Family Units (USD) this Month 188,720

From 2001 – 2009, \$89.8 Million Was Spent To Complete 1,334 Homes

| Project     | Estimated Construction Start | # Homes |
|-------------|------------------------------|---------|
| 12.4 (QNRP) | In Process                   | 3       |
| 12.5 (QNRP) | Winter 2024                  | 3       |
| 12.8        | In Process                   | 12      |
| 12.9        | In Process                   | 36      |
| 12.10       | In Process                   | 35      |
| 12.11       | In Process                   | 25      |
| 12.12       | Spring 2024                  | 29      |
| 13.1        | Summer 2024                  | 30      |
| 13.2        | Summer 2024                  | 35      |
| 13.3        | Summer 2024                  | 25      |
| 13.4        | Fall 2024                    | 24      |
| 13.5        | Winter 2024                  | 20      |
| 13.6        | Winter 2025                  | 33      |
| 13.7        | Winter 2025                  | 27      |
| 13.8        | Spring 2025                  | 32      |
| 13.9        | Spring 2025                  | 30      |
| 13.10       | Summer 2025                  | 28      |
| 13.11       | Summer 2025                  | 25      |
| 13.12       | Fall 2025                    | 25      |