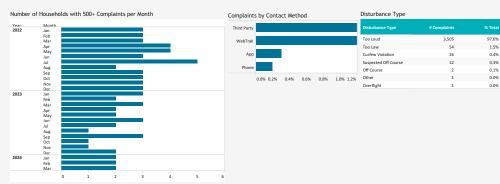

### NOISE COMPLAINT STATISTICS

The Authority reports all complaints.

Number of Complaints by Neighborhood (March 2024) Location of Complaints Grand Total 3,591 Santee Spring Valley 557 Sunset Cliffs
Point Loma Heights 242 191 Kearny Mesa 142 108 64 Ocean Beach Beach Barber Trac Serra Mesa Muirlands El Cajon Bay Terraces Bird Rock La Jolla Heights La Mesa Mount Helix La Mesa 805 Ke Del Mar Wooded Area Loma Portal Roseville-Fleet Ridge Lemon Grov Del Mar Heights La Jolla Alta Lower Hermosa Seawatch Community San Diego South Park Village of La Jolla Coronado 75 PARADISE HILLS Casa De Oro-Mount Heli Midway District University Heights