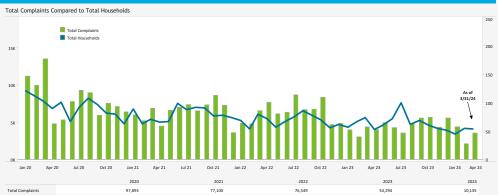

### NOISE COMPLAINT STATISTICS

The Authority reports all complaints.

Number of Complaints by Neighborhood (March 2024) Location of Complaints Grand Total 3,591 Santee Spring Valley 557 Sunset Cliffs
Point Loma Heights 242 191 Kearny Mesa 142 108 64 Ocean Beach Beach Barber Trac Serra Mesa Muirlands El Cajon Bay Terraces Bird Rock La Jolla Heights La Mesa Mount Helix La Mesa 805 Ke Del Mar Wooded Area Loma Portal Roseville-Fleet Ridge Lemon Grov Del Mar Heights La Jolla Alta Lower Hermosa Seawatch Community San Diego South Park Village of La Jolla Coronado 75 PARADISE HILLS Casa De Oro-Mount Heli Midway District University Heights