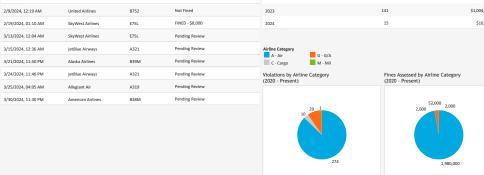

#### Curfew Violations (February - March 2024) Annual Violations and Penalties Assessed (Year-to-Date) 2/8/2024, 11:32 PM American Airlines B738 2020 52 2/8/2024, 11:52 PM A321 Not Fined 2021 \$204,000 2/8/2024, 11:54 PM American Airlines B738 Not Fined 2022 \$804,000 2/9/2024, 12:19 AM United Airlines B752 Not Fined 2023 141 2/19/2024, 01:10 AM SkyWest Airlines E75L FINED - \$8,000 2024 15 \$10,000 SkyWest Airlines 3/13/2024, 12:04 AM E75L Pending Review

Noise Curfew Violations: Any aircraft that departs after 11:30 p.m. and before 6:30 a.m. is subject to a penalty.

| Airline Category | # Curfew Violations | \$ Curfew Violation Fine: |
|------------------|---------------------|---------------------------|
| A - Air          | 274                 | \$1,980,000               |
| C - Cargo        | 10                  | \$2,000                   |
| G-G/A            | 29                  | \$52,000                  |
| M - Mil          | 1                   | \$2,000                   |