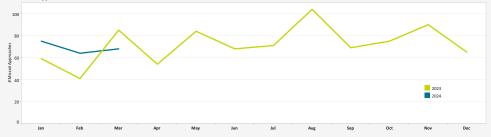

#### EARLY TURN STATISTICS Total Departures Compared to (%) of Early Turns 14K % Total Departures with Early Turns Total Departures As of 3/31/24 12K 10K 8K 6K -The Airport Authority has defined early turns as those aircraft that turn right prior to FAA Noise Dot #1 at the 295-degree heading or turn left prior to the FAA Noise Dot #3 at the 265-degree heading. 4K 321 Total Early Turns Departure Statistics Cause of Early Turns Jan 4,067 4,344 Caused by ATC Vectors Jets Turning Left 3,691 51 42 458 496 Caused by Pilot Deviation Between ZZ000 and Noise Dots 2 Compliant with Nighttime departure Heading (290° 288 283 421 Caused by Weather 11 10 Not Nighttime Compliant - Over La Jolla Not Nighttime Compliant - Straight Out 21 32 Not Nighttime Compliant - East 21 Total Early Turns 80 2023 Over Point Loma Over Mission Beach 20 2023 2023 Early Turns by Operator (March 2024) Early Turns by Operator (March 2024) Southwest Airlines 5,675 SkyWest Airlines 1,951 0.1% SkyWest Airlines 1,951 0.1% Alaska Airlines 1,708 0.1% Alaska Airlines 1,708 0.4% General Aviation 650 0.3% United Airlines 1,648 0.3% Flexjet 166 0.6% 1,530 0.3% Delta Air Lines 2.8% 1,516 0.3% American Airlines Marquis Jet Partners Inc 16.7% General Aviation 650 0.6% N1MM LLC 25.0% 337 0.6% NetJets 0.3% jetBlue Airways Air Canada 2.0% Westlet 2.2% Chrysler Aviation Inc 2.8% Atkin Air LLC 50.0%