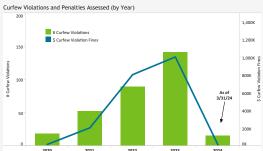

## **CURFEW VIOLATIONS**

#### Curfew Violations (February - March 2024) Annual Violations and Penalties Assessed (Year-to-Date) 2/8/2024, 11:32 PM American Airlines B738 2020 52 2/8/2024, 11:52 PM A321 Not Fined 2021 \$204,000 2/8/2024, 11:54 PM American Airlines B738 Not Fined 2022 \$804,000 2/9/2024, 12:19 AM United Airlines B752 Not Fined 2023 141 2/19/2024, 01:10 AM SkyWest Airlines E75L FINED - \$8,000 2024 15 \$10,000 SkyWest Airlines 3/13/2024, 12:04 AM E75L Pending Review

Noise Curfew Violations: Any aircraft that departs after 11:30 p.m. and before 6:30 a.m. is subject to a penalty.

| Airline Category | # Curfew Violations | \$ Curfew Violation Fine: |
|------------------|---------------------|---------------------------|
| A - Air          | 274                 | \$1,980,000               |
| C - Cargo        | 10                  | \$2,000                   |
| G-G/A            | 29                  | \$52,000                  |
| M - Mil          | 1                   | \$2,000                   |