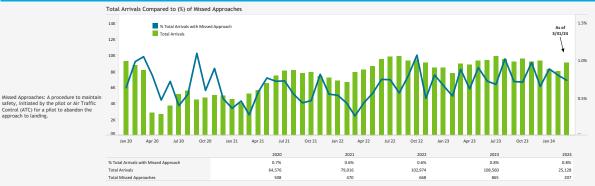

### MISSED APPROACH STATISTICS

# Missed Approach Location Statistics

|                                     | Jan |       | Jan Feb |       | Mar |       |                                      |     |     |    |
|-------------------------------------|-----|-------|---------|-------|-----|-------|--------------------------------------|-----|-----|----|
|                                     | Day | Night | Day     | Night | Day | Night |                                      | Jan | Feb | Ma |
| Between Noise Dot #1 - Noise Dot #2 | 3   | 0     | 2       |       | 1   | 0     | Between 265*-295* Heading (Standard) | 47  | 34  |    |
| Between Noise Dot #2 - JETTI        | 22  | 1     | 19      |       | 18  | 1     | East of Airport                      | 15  | 17  |    |
| Between JETTI - Noise Dot #3        | 20  | 1     | 13      |       | 14  | 0     | Left of 265*                         | 12  | 9   |    |
| Between Noise Dot #3 - Noise Dot #4 | 11  | 0     | 9       |       | 10  | 0     | Right of 295"                        | 1   | 3   |    |
| Between Noise Dot #4 - Noise Dot #5 | 1   | 0     | 0       |       | 2   | 1     |                                      |     |     |    |

# Total Missed Approaches