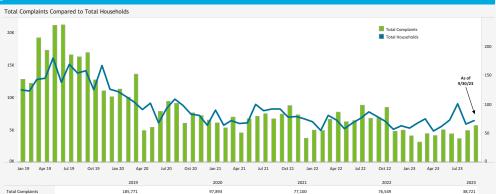

### NOISE COMPLAINT STATISTICS

The Authority reports all complaints.

Number of Complaints by Neighborhood (September 2023)

Data Disclaimer: We do our best to ensure that the data we release is complete, accurate and useful. However, because we do not create the data, and because the processing required to make the data useful is complex, we are not liable for omissions, inaccuracies or changes in the data