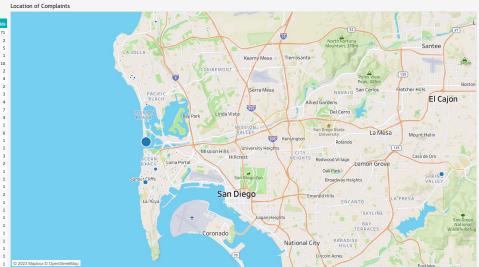

### NOISE COMPLAINT STATISTICS

The Authority reports all complaints.

Number of Complaints by Neighborhood (September 2023)

Data Disclaimer: We do our best to ensure that the data we release is complete, accurate and useful. However, because we do not create the data, and because the processing required to make the data useful is complex, we are not liable for omissions, inaccuracies or changes in the data