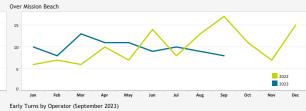

The Airport Authority has defined early turns as those aircraft that turn right prior to FAA Noise Dot #1 at the 295-degree heading or turn left prior to the FAA Noise Dot #3 at the 265-degree heading.

AEROWINGS LLC

| Over | Point Lo | ma  |          |             |     |         |         |     |       |        |               |     |
|------|----------|-----|----------|-------------|-----|---------|---------|-----|-------|--------|---------------|-----|
| 60   |          |     | $\wedge$ |             |     | <u></u> |         |     |       |        |               |     |
|      |          |     |          |             |     |         |         | _   | _     |        | $\mathcal{I}$ |     |
| 40   |          |     |          | $\setminus$ |     |         | <u></u> |     |       | $\sim$ |               |     |
| 20   |          |     |          |             |     |         |         |     |       |        |               |     |
|      |          | \   |          |             |     |         |         |     |       |        | 2022          |     |
| 0    |          | Feb | Mar      |             | May |         | Jul     |     | · · · | Oct    | Nov           | n   |
|      | Jan      | reb |          | Apr         |     | Jun     | Jul     | Aug | Sep   | Uct    | NOV           | Dec |