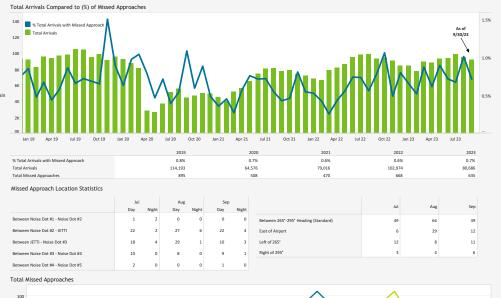

### MISSED APPROACH STATISTICS

Missed Approaches: A procedure to maintain safety, initiated by the pilot or Air Traffic Control (ATC) for a pilot to abandon the approach to landing.

Data Disclaimer: We do our best to ensure that the data we release is complete, accurate and uniful. However, because we do not create the data, and because the processing required to make the data uniful is complex, we are not liable for omissions, inaccuracies or changes in the data.

The Airport Authority has defined early turns as those aircraft that turn right prior to FAA Noise Dot #1 at the 295-degree heading or turn left prior to the FAA Noise Dot #3 at the 265-degree heading.