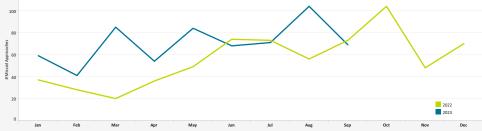

The Airport Authority has defined early turns as those aircraft that turn right prior to FAA Noise Dot #1 at the 295-degree heading or turn left prior to the FAA Noise Dot #3 at the 265-degree heading.

AEROWINGS LLC

| Over | Point Lo | ma  |          |             |     |         |         |     |       |        |               |     |
|------|----------|-----|----------|-------------|-----|---------|---------|-----|-------|--------|---------------|-----|
| 60   |          |     | $\wedge$ |             |     | <u></u> |         |     |       |        |               |     |
|      |          |     |          |             |     |         |         | _   | _     |        | $\mathcal{I}$ |     |
| 40   |          |     |          | $\setminus$ |     |         | <u></u> |     |       | $\sim$ |               |     |
| 20   |          |     |          |             |     |         |         |     |       |        |               |     |
|      |          | \   |          |             |     |         |         |     |       |        | 2022          |     |
| 0    |          | Feb | Mar      |             | May |         | Jul     |     | · · · | Oct    | Nov           | n   |
|      | Jan      | reb |          | Apr         |     | Jun     | Jul     | Aug | Sep   | Uct    | NOV           | Dec |