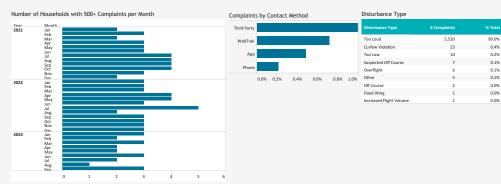

### NOISE COMPLAINT STATISTICS

The Authority reports all complaints.

Number of Complaints by Neighborhood (September 2023)

Data Disclaimer: We do our best to ensure that the data we release is complete, accurate and useful. However, because we do not create the data, and because the processing required to make the data useful is complex, we are not liable for omissions, inaccuracies or changes in the data