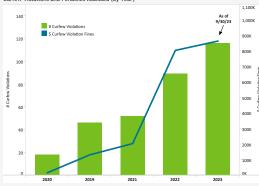

### **CURFEW VIOLATIONS**

Noise Curfew Violations: Any aircraft that departs after 11:30 p.m. and before 6:30 a.m. is subject to a penalty.

# Curfew Violations and Penalties Assessed (by Year)

**Curfew Violation Review** 

 Actine Category
 # Curfew Violations
 \$ Curfew Violations Fines

 A - Air
 237
 \$1,834,000

 C - Cargo
 10
 \$2,000

 G - G/A
 26
 \$48,000

 M - Mill
 1
 \$2,000

Data Disclaimer: We do our best to ensure that the data we release is complete, accurate and unful. However, because we do not create the data, and because the processing required to make the data unful is complex, we are not liable for omissions, inaccuracies or changes in the data.