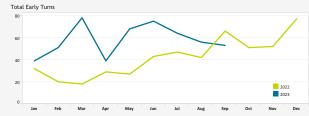

The Airport Authority has defined early turns as those aircraft that turn right prior to FAA Noise Dot #1 at the 295-degree heading or turn left prior to the FAA Noise Dot #3 at the 265-degree heading.