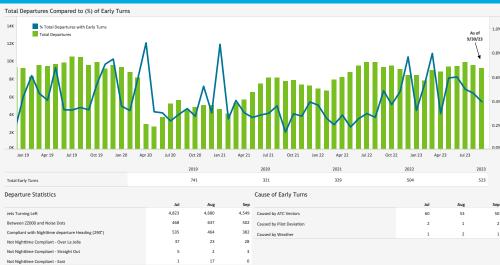

### MISSED APPROACH STATISTICS

Missed Approaches: A procedure to maintain safety, initiated by the pilot or Air Traffic Control (ATC) for a pilot to abandon the approach to landing.

Data Disclaimer: We do our best to ensure that the data we release is complete, accurate and uniful. However, because we do not create the data, and because the processing required to make the data uniful is complex, we are not liable for omissions, inaccuracies or changes in the data.

The Airport Authority has defined early turns as those aircraft that turn right prior to FAA Noise Dot #1 at the 295-degree heading or turn left prior to the FAA Noise Dot #3 at the 265-degree heading.