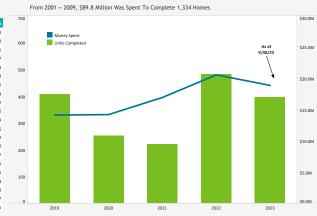

Quieter Home Program Curfew Violation Review Missed Approach Statistics Early Turn Statistics Noise Complaints Statistics

QNRP: Quieter Non-Residential Program

| Ouieter | Home | Program | As Of. | 9/30/2023 |
|---------|------|---------|--------|-----------|

| Quict   | ci fionic i fograni M3 Or. 7/30/2023            |         |
|---------|-------------------------------------------------|---------|
| Status  | of Homes                                        |         |
| Added   | this Month                                      | 16      |
| Home    | Completed this Month                            | 59      |
| Home    | on Wait List                                    | 370     |
| Estima  | ted Homes to Complete in CY 2023                | 400     |
| Total I | lomes Completed                                 | 5,542   |
| Amou    | nt Spent on Multi-Family Units (USD) this Month | 413,705 |