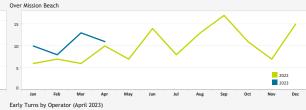

#### EARLY TURN STATISTICS

The Airport Authority has defined early turns as those aircraft that turn right prior to FAA Noise Dot #1 at the 295-degree heading or turn left prior to the FAA Noise Dot #3 at the 265-degree heading.

Caused by ATC Vectors

Caused by Pilot Deviatio

Caused by Weather

| Noise Dot #1  Early Turns - Right  Noise Dot #2   | Mera  | Total Ea | rly Turns |
|---------------------------------------------------|-------|----------|-----------|
| Not Nighttime Compliant - East                    | 21    | 64       | 43        |
| Not Nighttime Compliant - Straight Out            | 1     | 9        | 3         |
| Not Nighttime Compliant - Over La Jolla           | 12    | 58       | 42        |
| Compliant with Nighttime departure Heading (290*) | 335   | 465      | 472       |
| Between ZZ000 and Noise Dots                      | 576   | 507      | 508       |
| Jets Turning Left                                 | 3,635 | 4,044    | 4,068     |
|                                                   |       |          |           |

| Early Turns by Operator (April 2023) |   |                           |                                    |  |  |  |  |  |
|--------------------------------------|---|---------------------------|------------------------------------|--|--|--|--|--|
| Airline                              |   | Total Operator Departures | % Departures with Left Early Turns |  |  |  |  |  |
| Southwest Airlines                   | 6 | 5,826                     | 0.1%                               |  |  |  |  |  |
| Alaska Airlines                      | 1 | 1,623                     | 0.1%                               |  |  |  |  |  |
| SkyWest Airlines                     | 3 | 1,551                     | 0.2%                               |  |  |  |  |  |
| Delta Air Lines                      | 8 | 1,498                     | 0.5%                               |  |  |  |  |  |
| American Airlines                    | 3 | 1,316                     | 0.2%                               |  |  |  |  |  |
| NetJets                              | 2 | 385                       | 0.5%                               |  |  |  |  |  |
| Horizon Air                          | 1 | 128                       | 0.8%                               |  |  |  |  |  |
| British Airways                      | 1 | 60                        | 1.7%                               |  |  |  |  |  |
| DELUX PUBLIC CHARTER LLC             | 1 | 30                        | 3.3%                               |  |  |  |  |  |
| MLW LA PALOMA INC                    | 1 | 6                         | 16.7%                              |  |  |  |  |  |
| MED AIR LLC                          | 1 | 2                         | 50.0%                              |  |  |  |  |  |