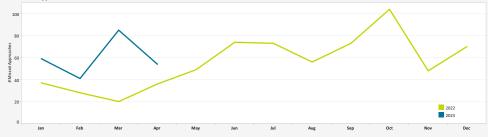

#### MISSED APPROACH STATISTICS

Missed Approaches: A procedure to maintain safety, initiated by the pilot or Air Traffic Control (ATC) for a pilot to abandon the approach to landing.

### Missed Approach Location Statistics

|                                     | Feb |       | Mar |       | Apr |       |                                      |     |     |     |
|-------------------------------------|-----|-------|-----|-------|-----|-------|--------------------------------------|-----|-----|-----|
|                                     | Day | Night | Day | Night | Day | Night |                                      | Feb | Mar | Apr |
| Between Noise Dot #1 - Noise Dot #2 | 1   | 3     | 2   | 0     | 1   | 1     | Between 265*-295* Heading (Standard) | 26  | 46  | 27  |
| Between Noise Dot #2 - JETTI        | 12  | 1     | 28  | 1     | 14  | 2     | East of Airport                      | 5   | 33  | 14  |
| Between JETTI - Noise Dot #3        | 7   | 2     | 15  | 0     | 6   | 3     | Left of 265*                         | 8   | 6   | 10  |
| Between Noise Dot #3 - Noise Dot #4 | 7   | 0     | 4   | 0     | 9   | 0     | Right of 295"                        | 1   | 1   | 3   |
| Retween Noise Dot #4 - Noise Dot #5 | 1   | 0     | 2   | 0     | 1   | 0     |                                      |     |     |     |

## Total Missed Approaches

Data Disclaimer: We do our best to ensure that the data we release is complete, accurate and useful. However, because we do not create the data, and because the processing required to make the data useful is complex, we are not liable for omissions, inaccuracies or changes in the data.