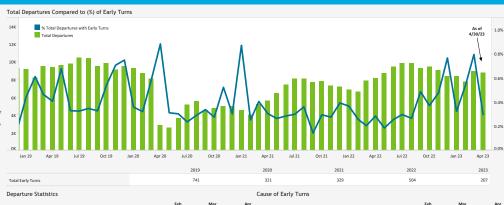

#### EARLY TURN STATISTICS

The Airport Authority has defined early turns as those aircraft that turn right prior to FAA Noise Dot #1 at the 295-degree heading or turn left prior to the FAA Noise Dot #3 at the 265-degree heading.

Caused by ATC Vectors

Caused by Pilot Deviatio

Caused by Weather

| Noise Dot #1  Early Turns - Right  Noise Dot #2   | Mera  | Total Ea | rly Turns |
|---------------------------------------------------|-------|----------|-----------|
| Not Nighttime Compliant - East                    | 21    | 64       | 43        |
| Not Nighttime Compliant - Straight Out            | 1     | 9        | 3         |
| Not Nighttime Compliant - Over La Jolla           | 12    | 58       | 42        |
| Compliant with Nighttime departure Heading (290*) | 335   | 465      | 472       |
| Between ZZ000 and Noise Dots                      | 576   | 507      | 508       |
| Jets Turning Left                                 | 3,635 | 4,044    | 4,068     |
|                                                   |       |          |           |

| Early Turns by Operator (April 2023) |   |                           |                                    |  |  |  |  |  |
|--------------------------------------|---|---------------------------|------------------------------------|--|--|--|--|--|
| Airline                              |   | Total Operator Departures | % Departures with Left Early Turns |  |  |  |  |  |
| Southwest Airlines                   | 6 | 5,826                     | 0.1%                               |  |  |  |  |  |
| Alaska Airlines                      | 1 | 1,623                     | 0.1%                               |  |  |  |  |  |
| SkyWest Airlines                     | 3 | 1,551                     | 0.2%                               |  |  |  |  |  |
| Delta Air Lines                      | 8 | 1,498                     | 0.5%                               |  |  |  |  |  |
| American Airlines                    | 3 | 1,316                     | 0.2%                               |  |  |  |  |  |
| NetJets                              | 2 | 385                       | 0.5%                               |  |  |  |  |  |
| Horizon Air                          | 1 | 128                       | 0.8%                               |  |  |  |  |  |
| British Airways                      | 1 | 60                        | 1.7%                               |  |  |  |  |  |
| DELUX PUBLIC CHARTER LLC             | 1 | 30                        | 3.3%                               |  |  |  |  |  |
| MLW LA PALOMA INC                    | 1 | 6                         | 16.7%                              |  |  |  |  |  |
| MED AIR LLC                          | 1 | 2                         | 50.0%                              |  |  |  |  |  |

| Airline            | Right Early Turns | Total Operator Departures | % Departures with Right Early Turns |
|--------------------|-------------------|---------------------------|-------------------------------------|
| Southwest Airlines | 2                 | 5,826                     | 0.0%                                |
| United Airlines    | 1                 | 1,583                     | 0.1%                                |
| SkyWest Airlines   | 1                 | 1,551                     | 0.1%                                |
| Delta Air Lines    | 3                 | 1,498                     | 0.2%                                |
| American Airlines  | 2                 | 1,316                     | 0.2%                                |
| General Aviation   | 1                 | 721                       | 0.1%                                |
| MLW LA PALOMA INC  | 1                 | 6                         | 16.7%                               |