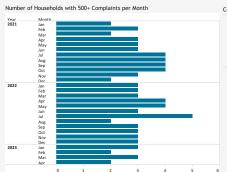

#### NOISE COMPLAINT STATISTICS

The Authority reports all complaints.

| Complaints by Contact Method |        |      |      |      |           | Disturbance Type      |              |         |
|------------------------------|--------|------|------|------|-----------|-----------------------|--------------|---------|
| Third Party                  |        |      |      |      |           | Disturbance Type      | # Complaints | % Total |
| WebTrak                      |        |      |      |      |           | Too Loud              | 4,000        | 99.0%   |
|                              |        |      |      |      |           | Suspected Off Course  | 17           | 0.4%    |
| App                          |        |      |      |      |           | Curfew Violation      | 16           | 0.4%    |
|                              |        |      |      |      |           | Too Low               | 5            | 0.1%    |
| Phone                        |        |      |      |      |           | Increased Flight Volu | 1            | 0.0%    |
|                              | 0.0% ( | 0.1% | 0.2% | 0.3% | 0.4% 0.5% | Other                 | 1            | 0.0%    |