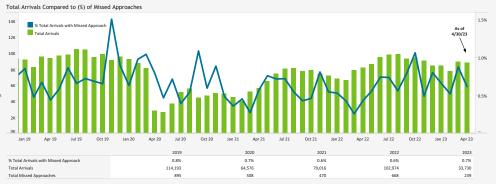

#### MISSED APPROACH STATISTICS

Missed Approaches: A procedure to maintain safety, initiated by the pilot or Air Traffic Control (ATC) for a pilot to abandon the approach to landing.

## Total Missed Approaches

Data Disclaimer: We do our best to ensure that the data we release is complete, accurate and useful. However, because we do not create the data, and because the processing required to make the data useful is complex, we are not liable for omissions, inaccuracies or changes in the data.