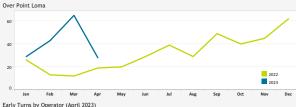

#### EARLY TURN STATISTICS

The Airport Authority has defined early turns as those aircraft that turn right prior to FAA Noise Dot #1 at the 295-degree heading or turn left prior to the FAA Noise Dot #3 at the 265-degree heading.

Caused by ATC Vectors

Caused by Pilot Deviatio

Caused by Weather

| Noise Dot #1  Early Turns - Right  Noise Dot #2   | Mera  | Total Ea | rly Turns |
|---------------------------------------------------|-------|----------|-----------|
| Not Nighttime Compliant - East                    | 21    | 64       | 43        |
| Not Nighttime Compliant - Straight Out            | 1     | 9        | 3         |
| Not Nighttime Compliant - Over La Jolla           | 12    | 58       | 42        |
| Compliant with Nighttime departure Heading (290*) | 335   | 465      | 472       |
| Between ZZ000 and Noise Dots                      | 576   | 507      | 508       |
| Jets Turning Left                                 | 3,635 | 4,044    | 4,068     |
|                                                   |       |          |           |

| Early Turns by Operator (April 2023) |   |                           |                                    |  |  |  |  |  |
|--------------------------------------|---|---------------------------|------------------------------------|--|--|--|--|--|
| Airline                              |   | Total Operator Departures | % Departures with Left Early Turns |  |  |  |  |  |
| Southwest Airlines                   | 6 | 5,826                     | 0.1%                               |  |  |  |  |  |
| Alaska Airlines                      | 1 | 1,623                     | 0.1%                               |  |  |  |  |  |
| SkyWest Airlines                     | 3 | 1,551                     | 0.2%                               |  |  |  |  |  |
| Delta Air Lines                      | 8 | 1,498                     | 0.5%                               |  |  |  |  |  |
| American Airlines                    | 3 | 1,316                     | 0.2%                               |  |  |  |  |  |
| NetJets                              | 2 | 385                       | 0.5%                               |  |  |  |  |  |
| Horizon Air                          | 1 | 128                       | 0.8%                               |  |  |  |  |  |
| British Airways                      | 1 | 60                        | 1.7%                               |  |  |  |  |  |
| DELUX PUBLIC CHARTER LLC             | 1 | 30                        | 3.3%                               |  |  |  |  |  |
| MLW LA PALOMA INC                    | 1 | 6                         | 16.7%                              |  |  |  |  |  |
| MED AIR LLC                          | 1 | 2                         | 50.0%                              |  |  |  |  |  |