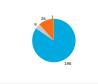

# G - G/A M - Mil

Violations by Airline Category (2020 - Present)

#### Fines Assessed by Airline Category (2020 - Present)

| irline Category | # Curfew Violations | \$ Curfew Violation Fines |
|-----------------|---------------------|---------------------------|
| - Air           | 196                 | \$1,218,000               |
| - Cargo         | 9                   | \$2,000                   |
| - G/A           | 26                  | \$48,000                  |
| 1 - Mil         | 1                   | \$2,000                   |