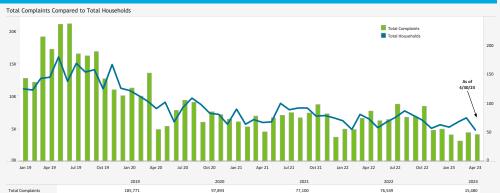

#### NOISE COMPLAINT STATISTICS

The Authority reports all complaints.

| Complaints by Contact Method |        |      |      |      |           | Disturbance Type      |              |         |
|------------------------------|--------|------|------|------|-----------|-----------------------|--------------|---------|
| Third Party                  |        |      |      |      |           | Disturbance Type      | # Complaints | % Total |
| WebTrak                      |        |      |      |      |           | Too Loud              | 4,000        | 99.0%   |
|                              |        |      |      |      |           | Suspected Off Course  | 17           | 0.4%    |
| App                          |        |      |      |      |           | Curfew Violation      | 16           | 0.4%    |
|                              |        |      |      |      |           | Too Low               | 5            | 0.1%    |
| Phone                        |        |      |      |      |           | Increased Flight Volu | 1            | 0.0%    |
|                              | 0.0% ( | 0.1% | 0.2% | 0.3% | 0.4% 0.5% | Other                 | 1            | 0.0%    |