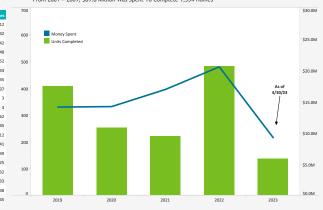

From 2001 – 2009, \$89.8 Million Was Spent To Complete 1,334 Homes

| Project     | Estimated Construction Start | # Hom |
|-------------|------------------------------|-------|
| 11.8        | In Process                   | 1:    |
| 11.9        | In Process                   | 3     |
| 11.10       | In Process                   | 14    |
| 11.11       | In Process                   | 4     |
| 11.12       | In Process                   |       |
| 12.1        | Summer 2023                  | 3     |
| 12.2        | Spring 2023                  | 3     |
| 12.3        | Summer 2023                  |       |
| 12.4 (QNRP) | Winter 2024                  |       |
| 12.5 (QNRP) | Summer 2024                  |       |
| 12.6        | Summer 2023                  |       |
| 12.7        | Fall 2023                    |       |
| 12.8        | Winter 2023                  | 1     |
| 12.9        | Spring 2024                  | 4     |
| 12.10       | Winter 2024                  | 3     |
| 12.11       | Spring 2024                  |       |
| 12.12       | Spring 2024                  | 3     |
| 13.01       | Summer 2024                  |       |
| 13.02       | Summer 2024                  | 3     |
| 13.03       | Fall 2024                    | 4     |