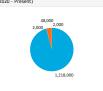

# G - G/A M - Mil

Violations by Airline Category (2020 - Present)

#### Fines Assessed by Airline Category (2020 - Present)

| irline Category | # Curfew Violations | \$ Curfew Violation Fines |
|-----------------|---------------------|---------------------------|
| - Air           | 196                 | \$1,218,000               |
| - Cargo         | 9                   | \$2,000                   |
| - G/A           | 26                  | \$48,000                  |
| 1 - Mil         | 1                   | \$2,000                   |