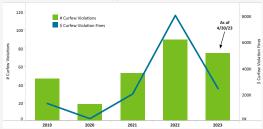

### Annual Violations and Penalties Assessed (Year-to-Date)

| Year | Total Violations | Fines Assessed |
|------|------------------|----------------|
| 2019 | 46               | \$132,000      |
| 2020 | 18               | \$16,000       |
| 2021 | 52               | \$204,000      |
| 2022 | 89               | \$804,000      |
| 2023 | 74               | \$246,000      |
|      |                  |                |

### Curfew Violations and Penalties Assessed (by Year)

4/28/2023, 03:58 AM

Data Disclaimer: We do our best to ensure that the data we release is complete, accurate and unful. However, because we do not create the data, and because the processing required to make the data unful is complex, we are not liable for omissions, inaccuracies or changes in the data.