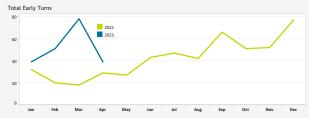

#### EARLY TURN STATISTICS

The Airport Authority has defined early turns as those aircraft that turn right prior to FAA Noise Dot #1 at the 295-degree heading or turn left prior to the FAA Noise Dot #3 at the 265-degree heading.

Caused by ATC Vectors

Caused by Pilot Deviatio

Caused by Weather

| Noise Dot #1  Early Turns - Right  Noise Dot #2   | Mera  | Total Ea | rly Turns |
|---------------------------------------------------|-------|----------|-----------|
| Not Nighttime Compliant - East                    | 21    | 64       | 43        |
| Not Nighttime Compliant - Straight Out            | 1     | 9        | 3         |
| Not Nighttime Compliant - Over La Jolla           | 12    | 58       | 42        |
| Compliant with Nighttime departure Heading (290*) | 335   | 465      | 472       |
| Between ZZ000 and Noise Dots                      | 576   | 507      | 508       |
| Jets Turning Left                                 | 3,635 | 4,044    | 4,068     |
|                                                   |       |          |           |