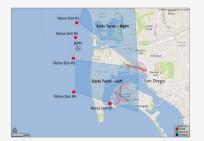

## EARLY TURN STATISTICS

The Airport Authority has defined early turns as those aircraft that turn right prior to FAA Noise Dot #1 at the 295-degree heading or turn left prior to the FAA Noise Dot #3 at the 265-degree heading.