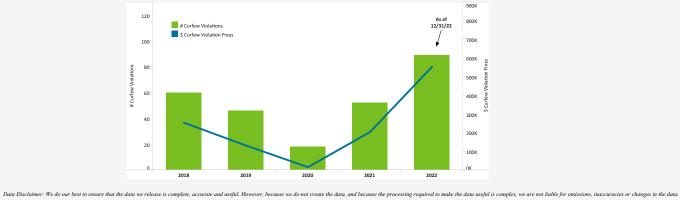

## CURFEW VIOLATIONS

Noise Curfew Violations: Any aircraft that departs after 11:30 p.m. and before 6:30 a.m. is subject to a penalty.

| Curfew Violations (No | ovember - December 20 | 22)           |                 | Annual Violations and Pe                          | nalties Assessed (Year-to | o-Date)                   |  |  |
|-----------------------|-----------------------|---------------|-----------------|---------------------------------------------------|---------------------------|---------------------------|--|--|
| Date, Time            | Airline               | Aircraft Type | Status          | Year                                              | Total Violations          | Fines Assessed            |  |  |
| 11/8/2022, 11:32 PM   | American Airlines     | A321          | Not Fined       | 2018                                              | 60                        | \$254,000                 |  |  |
| 11/11/2022, 11:48 PM  | Breeze Airways        | E190          | Pending Review  | 2019                                              | 46                        | \$132,000                 |  |  |
| 11/11/2022, 12:38 AM  | Journey Aviation      | GLF5          | FINED - \$2,000 | 2020                                              | 18                        | \$16,000                  |  |  |
| 11/17/2022, 11:37 PM  | jetBlue Airways       | A21N          | Pending Review  | 2021                                              | 52                        | \$204,000                 |  |  |
| 11/21/2022, 12:05 AM  | United Airlines       | A320          | Pending Review  | 2022                                              | 89                        | \$554,000                 |  |  |
| 11/26/2022, 11:40 PM  | American Airlines     | A321          | Pending Review  |                                                   |                           |                           |  |  |
| 11/28/2022, 12:11 AM  | American Airlines     | B738          | Pending Review  |                                                   |                           |                           |  |  |
| 12/2/2022, 12:10 AM   | jetBlue Airways       | A321          | Pending Review  |                                                   |                           |                           |  |  |
| 12/4/2022, 11:34 PM   | Frontier Airlines     | A20N          | Pending Review  |                                                   |                           |                           |  |  |
| 12/6/2022, 11:38 PM   | Small Plane LLC       | BE9L          | Pending Review  | Airline Category                                  | 10                        |                           |  |  |
| 12/15/2022, 11:41 PM  | American Airlines     | B738          | Pending Review  | C - Cargo M - M                                   |                           |                           |  |  |
| 12/17/2022, 12:01 AM  | jetBlue Airways       | A321          | Pending Review  | Violations by Airline Categor<br>(2020 - Present) | by Airline Category       |                           |  |  |
| 12/21/2022, 12:29 AM  | Frontier Airlines     | A20N          | Pending Review  | (2020 - Presenc)                                  | (2020 - Present           | (2020 - Present)          |  |  |
| 12/22/2022, 01:14 AM  | jetBlue Airways       | A321          | Pending Review  | 1                                                 | 5,000 2,000               |                           |  |  |
| 12/22/2022, 11:47 PM  | American Airlines     | A321          | Pending Review  | 26                                                | 2,000                     | 2,000                     |  |  |
| 12/22/2022, 11:51 PM  | Delta Air Lines       | B752          | Pending Review  |                                                   |                           |                           |  |  |
| 12/24/2022, 11:46 PM  | Alaska Airlines       | B39M          | Pending Review  |                                                   |                           |                           |  |  |
| 12/25/2022, 12:34 AM  | Jazz                  | CRJ9          | Pending Review  | 12                                                | 5                         | 724,000                   |  |  |
| 12/26/2022, 11:44 PM  | Alaska Airlines       | B739          | Pending Review  |                                                   |                           |                           |  |  |
| 12/27/2022, 11:43 PM  | American Airlines     | A321          | Pending Review  | Airline Category                                  | # Curfew Violations       | \$ Curfew Violation Fines |  |  |
| 12/30/2022, 11:42 PM  | Allegiant Air         | A320          | Pending Review  | A - Air                                           | # currew violations       | \$724,000                 |  |  |
| 12/30/2022, 11:47 PM  | Alaska Airlines       | B739          | Pending Review  | C - Cargo                                         | 7                         | \$2,000                   |  |  |
|                       |                       |               |                 | G - G/A<br>M - Mil                                | 26                        | \$46,000<br>\$2,000       |  |  |