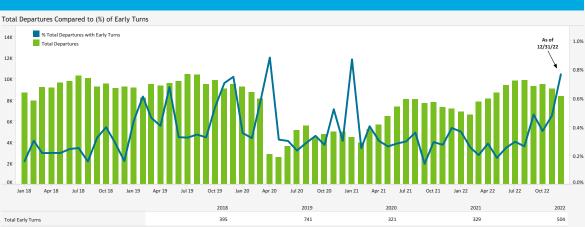

Early Turn Statistics

## EARLY TURN STATISTICS

The Airport Authority has defined early turns as those aircraft that turn right prior to FAA Noise Dot #1 at the 295-degree heading or turn left prior to the FAA Noise Dot #3 at the 265-degree heading.