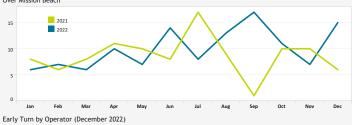

Over Point Loma 60 2021 2022 40 20 0 Jan Feb Mar May Jul Oct Apr Jun Sep Nov Aug

Early Turns by Operator (December 2022)

| Airline                           | Left Early Turns | Total Operator Departures | % Departures with Left Early Turns |
|-----------------------------------|------------------|---------------------------|------------------------------------|
| Southwest Airlines                | 12               | 5,474                     | 0.2%                               |
| SkyWest Airlines                  | 3                | 1,483                     | 0.2%                               |
| Alaska Airlines                   | 1                | 1,463                     | 0.1%                               |
| Delta Air Lines                   | 11               | 1,445                     | 0.8%                               |
| United Airlines                   | 9                | 1,423                     | 0.6%                               |
| American Airlines                 | 6                | 1,300                     | 0.5%                               |
| General Aviation                  | 2                | 629                       | 0.3%                               |
| Frontier Airlines                 | 1                | 352                       | 0.3%                               |
| NetJets                           | 2                | 335                       | 0.6%                               |
| jetBlue Airways                   | 7                | 313                       | 2.2%                               |
| FedEx                             | 2                | 287                       | 0.7%                               |
| Flexjet                           | 1                | 113                       | 0.9%                               |
| Western Air Charter Inc.          | 1                | 16                        | 6.3%                               |
| MLW LA PALOMA INC                 | 1                | 10                        | 10.0%                              |
| TVPX AIRCRAFT SOLUTIONS INC TRUST | 1                | 8                         | 12.5%                              |
| ROYAL AIR CHARTER LLC             | 1                | 4                         | 25.0%                              |
| HIGHLAND AIRCRAFT LLC             | 1                | 2                         | 50.0%                              |