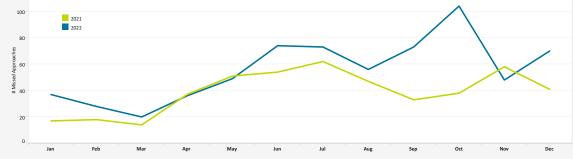

## EARLY TURN STATISTICS

The Airport Authority has defined early turns as those aircraft that turn right prior to FAA Noise Dot #1 at the 295-degree heading or turn left prior to the FAA Noise Dot #3 at the 265-degree heading.

Over Point Loma 60 2021 2022 40 20 0 Jan Feb Mar May Jul Oct Apr Jun Sep Nov Aug

Early Turns by Operator (December 2022)

| Airline                           | Left Early Turns | Total Operator Departures | % Departures with Left Early Turns |
|-----------------------------------|------------------|---------------------------|------------------------------------|
| Southwest Airlines                | 12               | 5,474                     | 0.2%                               |
| SkyWest Airlines                  | 3                | 1,483                     | 0.2%                               |
| Alaska Airlines                   | 1                | 1,463                     | 0.1%                               |
| Delta Air Lines                   | 11               | 1,445                     | 0.8%                               |
| United Airlines                   | 9                | 1,423                     | 0.6%                               |
| American Airlines                 | 6                | 1,300                     | 0.5%                               |
| General Aviation                  | 2                | 629                       | 0.3%                               |
| Frontier Airlines                 | 1                | 352                       | 0.3%                               |
| NetJets                           | 2                | 335                       | 0.6%                               |
| jetBlue Airways                   | 7                | 313                       | 2.2%                               |
| FedEx                             | 2                | 287                       | 0.7%                               |
| Flexjet                           | 1                | 113                       | 0.9%                               |
| Western Air Charter Inc.          | 1                | 16                        | 6.3%                               |
| MLW LA PALOMA INC                 | 1                | 10                        | 10.0%                              |
| TVPX AIRCRAFT SOLUTIONS INC TRUST | 1                | 8                         | 12.5%                              |
| ROYAL AIR CHARTER LLC             | 1                | 4                         | 25.0%                              |
| HIGHLAND AIRCRAFT LLC             | 1                | 2                         | 50.0%                              |