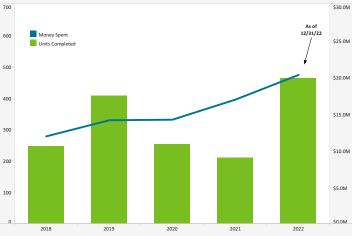

# QUIETER HOME PROGRAM

QNRP: Quieter Non-Residential Program

| Quieter Home Program As Of: 12/31/2022              |           |  |  |  |  |
|-----------------------------------------------------|-----------|--|--|--|--|
| Status of Homes                                     |           |  |  |  |  |
| Added this Month                                    | 6         |  |  |  |  |
| Homes Completed this Month 64                       |           |  |  |  |  |
| Estimated Homes to Complete in CY 2022              | 460       |  |  |  |  |
| Homes on Wait List                                  | 610       |  |  |  |  |
| Total Homes Completed                               | 5,116     |  |  |  |  |
| Amount Spent on Multi-Family Units (USD) this Month | 1,163,022 |  |  |  |  |

From 2001 - 2009, \$89.8 Million Was Spent To Complete 1,356 Homes