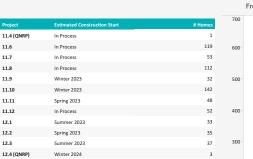

### Program Boundary Maps

Projec

11.6

11.7

11.8

11.9

11.10

11.11

11.12

12.1

12.2

12.3

12.6

12.7

12.8

12.9

12.10

12.11

12.12

12.5 (QNRP)

Spring 2024

Fall 2023

Fall 2023

Winter 2023

Spring 2024

Winter 2024

Spring 2024

Summer 2024

3

62

35

12

41

39

25

40

Data Disclaimer: We do our best to ensure that the data we release is complete, accurate and useful. However, because we do not create the data, and because the processing required to make the data useful is complex, we are not liable for omissions, inaccuracies or changes in the data.