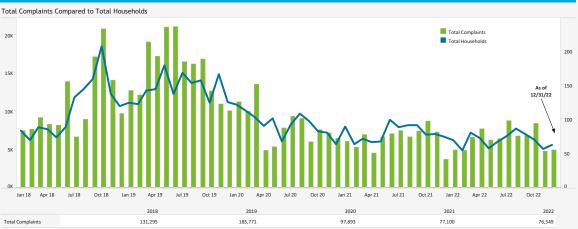

|
| Lufthansa              | 1                 | 38                        | 2.6%                                |
| MLW LA PALOMA INC      | 1                 | 10                        | 10.0%                               |
| ROYAL AIR CHARTER LLC  | 1                 | 4                         | 25.0%                               |
| PORTLAND FALCON 20 LLC | 1                 | 2                         | 50.0%                               |

Data Disclaimer: We do our best to ensure that the data we release is complete, accurate and useful. However, because we do not create the data, and because the processing required to make the data useful is complex, we are not liable for omissions, inaccuracies or changes in the data.

Dec

## NOISE COMPLAINT STATISTICS







#### Number of Complaints by Neighborhood (December 2022) Location of Complaints Neighborho La Jolla Shore arlton Hills Grand Total 4.875 62 La Jolla North For Mission Beach 2,494 3 Santee Point Loma Heights 958 11 North Clairemont Winter 0 Spring Valley 701 1 Kearny Mesa Tierrasanta Pacific Beach 292 2 Bird Rock 156 3 125 Pyles View Peak, 426m 5 Sunset Cliffs 84 4 Bostor 30 2 Muirlands Serra Mesa San Carlos Fletcher Hills NAVAJO PACIFI Ocean Beach 24 1 El Cajon Allied Gardens Loma Portal 23 10 • 805 1 Del Cerro La Jolla Heights 18 1 Linda Vista Hil Bay Terraces 10 1 San Diego State Beach Barber Tract 10 2 La Mesa 10 Del Mar 1 105 Kensington Calavo Gardens $\bigcirc$ Rolando Mission Hills Hillcrest Wooded Area University Heights El Cerrito 8 Casa de Oro CEAN Redwood Village La Mesa I o