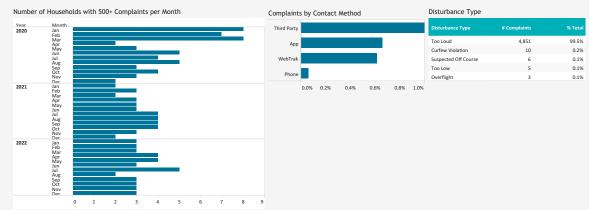

|
| Lufthansa              | 1                 | 38                        | 2.6%                                |
| MLW LA PALOMA INC      | 1                 | 10                        | 10.0%                               |
| ROYAL AIR CHARTER LLC  | 1                 | 4                         | 25.0%                               |
| PORTLAND FALCON 20 LLC | 1                 | 2                         | 50.0%                               |

Data Disclaimer: We do our best to ensure that the data we release is complete, accurate and useful. However, because we do not create the data, and because the processing required to make the data useful is complex, we are not liable for omissions, inaccuracies or changes in the data.

Dec

## NOISE COMPLAINT STATISTICS







#### Number of Complaints by Neighborhood (December 2022) Location of Complaints Neighborho La Jolla Shore arlton Hills Grand Total 4.875 62 La Jolla North For Mission Beach 2,494 3 Santee Point Loma Heights 958 11 North Clairemont Winter 0 Spring Valley 701 1 Kearny Mesa Tierrasanta Pacific Beach 292 2 Bird Rock 156 3 125 Pyles View Peak, 426m 5 Sunset Cliffs 84 4 Bostor 30 2 Muirlands Serra Mesa San Carlos Fletcher Hills NAVAJO PACIFI Ocean Beach 24 1 El Cajon Allied Gardens Loma Portal 23 10 • 805 1 Del Cerro La Jolla Heights 18 1 Linda Vista Hil Bay Terraces 10 1 San Diego State Beach Barber Tract 10 2 La Mesa 10 Del Mar 1 105 Kensington Calavo Gardens $\bigcirc$ Rolando Mission Hills Hillcrest Wooded Area University Heights El Cerrito 8 Casa de Oro CEAN Redwood Village La Mesa I oma