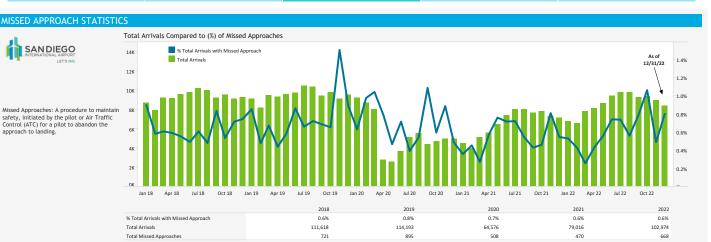

### Missed Approach Location Statistics

| · · · · · · · · · · · · · · · · · · · |     |       |     |       |     |       |                                      |     |     |     |  |
|---------------------------------------|-----|-------|-----|-------|-----|-------|--------------------------------------|-----|-----|-----|--|
|                                       | Oct |       | Nov |       | Dec |       |                                      | Oct | Nov | Dec |  |
|                                       | Day | Night | Day | Night | Day | Night |                                      |     |     |     |  |
| Between Noise Dot #1 - Noise Dot #2   | 0   | 0     | 1   | 0     | 0   | 0     | Between 265*-295* Heading (Standard) | 73  | 31  | 43  |  |
| Between Noise Dot #2 - JETTI          | 38  | 4     | 14  | 2     | 19  | 5     | East of Airport                      | 14  | 8   | 15  |  |
| Between JETTI - Noise Dot #3          | 29  | 2     | 12  | 1     | 17  | 2     | Left of 265*                         | 8   | 6   | 11  |  |
| Between Noise Dot #3 - Noise Dot #4   | 6   | 1     | 5   | 1     | 6   | 1     | Right of 295*                        | 8   | 3   | 1   |  |
| Between Noise Dot #4 - Noise Dot #5   | 1   | 0     | 0   | 0     | 1   | 0     |                                      |     |     |     |  |

Data Disclaimer: We do our best to ensure that the data we release is complete, accurate and useful. However, because we do not create the data, and because the processing required to make the data useful is complex, we are not liable for omissions, inaccuracies or changes in the data.