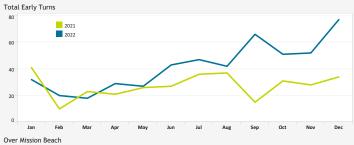

## EARLY TURN STATISTICS

The Airport Authority has defined early turns as those aircraft that turn right prior to FAA Noise Dot #1 at the 295-degree heading or turn left prior to the FAA Noise Dot #3 at the 265-degree heading.

Over Point Loma 60 2021 2022 40 20 0 Jan Feb Mar May Jul Oct Apr Jun Sep Nov Aug

Early Turns by Operator (December 2022)

| Airline                           | Left Early Turns | Total Operator Departures | % Departures with Left Early Turns |
|-----------------------------------|------------------|---------------------------|------------------------------------|
| Southwest Airlines                | 12               | 5,474                     | 0.2%                               |
| SkyWest Airlines                  | 3                | 1,483                     | 0.2%                               |
| Alaska Airlines                   | 1                | 1,463                     | 0.1%                               |
| Delta Air Lines                   | 11               | 1,445                     | 0.8%                               |
| United Airlines                   | 9                | 1,423                     | 0.6%                               |
| American Airlines                 | 6                | 1,300                     | 0.5%                               |
| General Aviation                  | 2                | 629                       | 0.3%                               |
| Frontier Airlines                 | 1                | 352                       | 0.3%                               |
| NetJets                           | 2                | 335                       | 0.6%                               |
| jetBlue Airways                   | 7                | 313                       | 2.2%                               |
| FedEx                             | 2                | 287                       | 0.7%                               |
| Flexjet                           | 1                | 113                       | 0.9%                               |
| Western Air Charter Inc.          | 1                | 16                        | 6.3%                               |
| MLW LA PALOMA INC                 | 1                | 10                        | 10.0%                              |
| TVPX AIRCRAFT SOLUTIONS INC TRUST | 1                | 8                         | 12.5%                              |
| ROYAL AIR CHARTER LLC             | 1                | 4                         | 25.0%                              |
| HIGHLAND AIRCRAFT LLC             | 1                | 2                         | 50.0%                              |