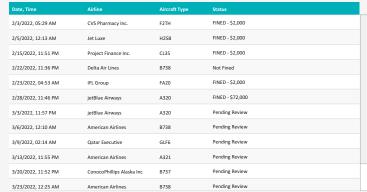

## **CURFEW VIOLATIONS**

Noise Curfew Violations: Any aircraft that departs after 11:30 p.m. and before 6:30 a.m. is subject to a penalty.

# Curfew Violations (February - March 2022)

Curfew Violation Review