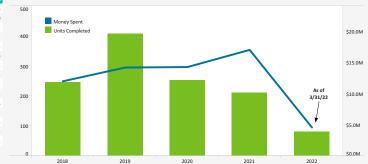

# QUIETER HOME PROGRAM

## Quieter Home Program As Of: 03/31/2022

Curfew Violation Review

| Status of Homes                        |       |
|----------------------------------------|-------|
| Added this month                       | 9     |
| Estimated Homes to Complete in CY 2022 | 400   |
| Homes Completed this month             | 41    |
| Homes on Wait List                     | 644   |
| Total Homes Completed                  | 4,734 |

From 2001 - 2009, \$89.8 Million Was Spent To Complete 1,356 Homes

Early Turn Statistics

QNRP: Quieter Non-Residential Pr..