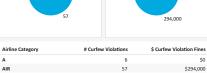

Violations by Airline Category (2020 - Present)

Fines Assessed by Airline Category (2020 - Present) 2.000

32.00

18

\$32,000