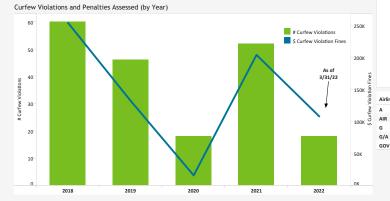

#### Annual Violations and Penalties Assessed (Year-to-Date)

| Year | Total Violations | Fines Assessed |
|------|------------------|----------------|
| 2018 | 60               | \$254,000      |
| 2019 | 46               | \$132,000      |
| 2020 | 18               | \$16,000       |
| 2021 | 52               | \$204,000      |
| 2022 | 18               | \$108,000      |
|      |                  |                |