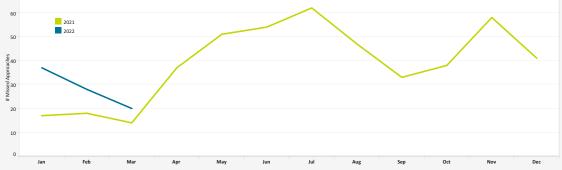

# Total Departures Compared to (%) of Early Turns % Total Departures with Early Turns 14K As of 3/31/22 12K

| ОК                |        |        |        |        |        |        |        |        |        |        |        |        |        |        |        |        |      |
|-------------------|--------|--------|--------|--------|--------|--------|--------|--------|--------|--------|--------|--------|--------|--------|--------|--------|------|
| Jan 18            | Apr 18 | Jul 18 | Oct 18 | Jan 19 | Apr 19 | Jul 19 | Oct 19 | Jan 20 | Apr 20 | Jul 20 | Oct 20 | Jan 21 | Apr 21 | Jul 21 | Oct 21 | Jan 22 |      |
|                   |        |        |        |        |        | 2018   |        |        | 2019   |        | 20     | 20     |        | 2021   |        |        | 2022 |
| Total Early Turns |        |        |        |        |        | 395    |        |        | 741    |        | 32     | 21     |        | 329    |        |        | 70   |

Cause of Early Turns Feb Caused by ATC Vectors 20 15 Caused by Pilot Deviation 0 Caused by Weather

Curfew Violation Review

Total Early Turns 2021 20

| Over  | Point Lo  | ma        |           |        |     |      |     |          |     |     |          |     |
|-------|-----------|-----------|-----------|--------|-----|------|-----|----------|-----|-----|----------|-----|
|       | Α.        |           |           |        |     |      |     |          |     |     | 2021     |     |
| 30    | _ ,\_     |           |           |        |     |      |     | $\wedge$ |     |     | 2022     | 2   |
|       |           |           |           |        |     |      |     | / \      |     |     |          |     |
| 20    |           |           |           |        |     | _    | _/  |          |     |     | <b>/</b> |     |
|       |           | //        | _/\       |        |     |      |     |          |     |     |          |     |
| 10    |           | \ /       |           | $\sim$ |     |      |     |          |     |     |          |     |
|       |           | V         |           |        |     |      |     |          |     |     |          |     |
| 0     | Jan       | Feb       | Mar       | Apr    | May | Jun  | Jul | Aug      | Sep | Oct | Nov      | Dec |
| Farly |           |           | or (March |        | may | 2411 | 241 | Amb.     | эср | 000 |          | 500 |
| Larty | ruiiis by | operation | " (marcii | 2022)  |     |      |     |          |     |     |          |     |