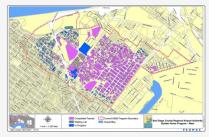

ring 2022                  | 119     |
| 11.7        | Summer 2022                  | 53      |
| 11.8        | Summer 2022                  | 112     |
| 11.9        | Fall 2022                    | 32      |
| 11.10       | Winter 2022                  | 142     |
| 11.11       | Winter 2023                  | 48      |
| 11.12       | Winter 2022                  | 52      |
| 12.1        | Winter 2023                  | 34      |
| 12.2        | Spring 2023                  | 35      |
| 12.3        | Spring 2023                  | 44      |

From 2001 - 2009, \$89.8 Million Was Spent To Complete 1,356 Homes

Early Turn Statistics



QNRP: Quieter Non-Residential Pr..

# Post – Construction Homeowner Survey Results

## Effectiveness



Overall Experience

## Program Boundary Maps







## **CURFEW VIOLATIONS**



Noise Curfew Violations: Any aircraft that departs after 11:30 p.m. and before 6:30 a.m. is subject to a penalty.

# Curfew Violations (February - March 2022)

Curfew Violation Review



#### Annual Violations and Penalties Assessed (Year-to-Date)

| Year | Total Violations | Fines Assessed |
|------|------------------|----------------|
| 2018 | 60               | \$254,000      |
| 2019 | 46               | \$132,000      |
| 2020 | 18               | \$16,000       |
| 2021 | 52               | \$204,000      |
| 2022 | 18               | \$108,000      |
|      |                  |                |



Violations by Airline Category (2020 - Present)

Fines Assessed by Airline Category (2020 - Present) 2.000

32.00

18

\$32,000





# MISSED APPROACH STATIST