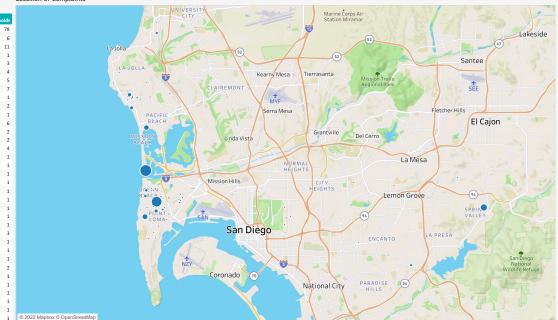

# NOISE COMPLAINT STATISTICS

The Authority reports all complaints.

0.4%

0.1%

0.0%

0.0%

Number of Complaints by Neighborhood

| Neighborhood          | <b>Total Complaints</b> | Total Househol |
|-----------------------|-------------------------|----------------|
| Grand Total           | 6,548                   |                |
| Mission Beach         | 2,084                   |                |
| Point Loma Heights    | 1,893                   |                |
| Spring Valley         | 652                     |                |
| Sunset Cliffs         | 494                     |                |
| Pacific Beach         | 358                     |                |
| Bird Rock             | 357                     |                |
| Ocean Beach           | 221                     |                |
| Del Mar               | 103                     |                |
| La Jolla Heights      | 87                      |                |
| Bay Terraces          | 67                      |                |
| Loma Portal           | 45                      |                |
| Muirlands             | 37                      |                |
| La Jolla Mesa         | 29                      |                |
| Roseville-Fleet Ridge | 21                      |                |
| Beach Barber Tract    | 17                      |                |
| Casa De Oro-Mt. Helix | 13                      |                |
| Lower Hermosa         | 10                      |                |
| North Park            | 10                      |                |
| Del Mar Heights       | 6                       |                |
| El Cerrito            | 6                       |                |
| La Playa              | 5                       |                |
| La Jolla Alta         | 4                       |                |
| La Mesa               | 4                       |                |
| South Park            | 4                       |                |
| Upper Hermosa         | 4                       |                |
| Loma Heights          | 3                       |                |
| Midway District       | 3                       |                |
| Wooded Area           | 3                       |                |
| La Jolla              | 2                       |                |
| Middletown            | 2                       |                |
| Encanto               | 1                       |                |
| Golden Hill           | 1                       |                |
| Jamul                 | 1                       |                |
| North Bay Terraces    | 1                       |                |

Location of Complaints