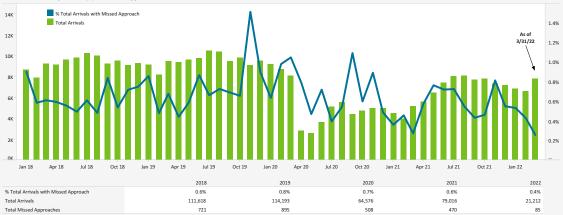

# MISSED APPROACH STATISTICS

Missed Approaches: A procedure to maintain safety, initiated by the pilot or Air Traffic Control (ATC) for a pilot to abandon the approach to landing.

# Total Arrivals Compared to (%) of Missed Approaches

#### Total Missed Approaches

0.8%

The Airport Authority has defined early turns as those aircraft that turn right prior to FAA Noise Dot #1 at the 295-degree heading or turn left prior to the FAA Noise Dot #3 at the 265-degree heading.