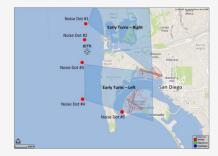

## Program Boundary Maps

#### Total Missed Approaches

0.8%

The Airport Authority has defined early turns as those aircraft that turn right prior to FAA Noise Dot #1 at the 295-degree heading or turn left prior to the FAA Noise Dot #3 at the 265-degree heading.