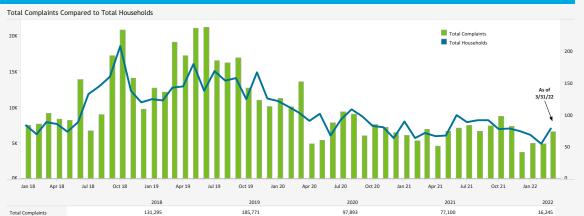

# NOISE COMPLAINT STATISTICS

The Authority reports all complaints.

0.4%

0.1%

0.0%

0.0%

Number of Complaints by Neighborhood

| Neighborhood          | <b>Total Complaints</b> | Total Househol |
|-----------------------|-------------------------|----------------|
| Grand Total           | 6,548                   |                |
| Mission Beach         | 2,084                   |                |
| Point Loma Heights    | 1,893                   |                |
| Spring Valley         | 652                     |                |
| Sunset Cliffs         | 494                     |                |
| Pacific Beach         | 358                     |                |
| Bird Rock             | 357                     |                |
| Ocean Beach           | 221                     |                |
| Del Mar               | 103                     |                |
| La Jolla Heights      | 87                      |                |
| Bay Terraces          | 67                      |                |
| Loma Portal           | 45                      |                |
| Muirlands             | 37                      |                |
| La Jolla Mesa         | 29                      |                |
| Roseville-Fleet Ridge | 21                      |                |
| Beach Barber Tract    | 17                      |                |
| Casa De Oro-Mt. Helix | 13                      |                |
| Lower Hermosa         | 10                      |                |
| North Park            | 10                      |                |
| Del Mar Heights       | 6                       |                |
| El Cerrito            | 6                       |                |
| La Playa              | 5                       |                |
| La Jolla Alta         | 4                       |                |
| La Mesa               | 4                       |                |
| South Park            | 4                       |                |
| Upper Hermosa         | 4                       |                |
| Loma Heights          | 3                       |                |
| Midway District       | 3                       |                |
| Wooded Area           | 3                       |                |
| La Jolla              | 2                       |                |
| Middletown            | 2                       |                |
| Encanto               | 1                       |                |
| Golden Hill           | 1                       |                |
| Jamul                 | 1                       |                |
| North Bay Terraces    | 1                       |                |

Location of Complaints