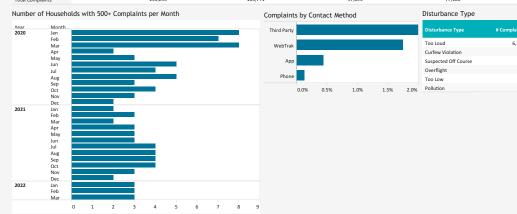

# NOISE COMPLAINT STATISTICS

The Authority reports all complaints.

0.4%

0.1%

0.0%

0.0%

Number of Complaints by Neighborhood

| Neighborhood          | <b>Total Complaints</b> | Total Househol |
|-----------------------|-------------------------|----------------|
| Grand Total           | 6,548                   |                |
| Mission Beach         | 2,084                   |                |
| Point Loma Heights    | 1,893                   |                |
| Spring Valley         | 652                     |                |
| Sunset Cliffs         | 494                     |                |
| Pacific Beach         | 358                     |                |
| Bird Rock             | 357                     |                |
| Ocean Beach           | 221                     |                |
| Del Mar               | 103                     |                |
| La Jolla Heights      | 87                      |                |
| Bay Terraces          | 67                      |                |
| Loma Portal           | 45                      |                |
| Muirlands             | 37                      |                |
| La Jolla Mesa         | 29                      |                |
| Roseville-Fleet Ridge | 21                      |                |
| Beach Barber Tract    | 17                      |                |
| Casa De Oro-Mt. Helix | 13                      |                |
| Lower Hermosa         | 10                      |                |
| North Park            | 10                      |                |
| Del Mar Heights       | 6                       |                |
| El Cerrito            | 6                       |                |
| La Playa              | 5                       |                |
| La Jolla Alta         | 4                       |                |
| La Mesa               | 4                       |                |
| South Park            | 4                       |                |
| Upper Hermosa         | 4                       |                |
| Loma Heights          | 3                       |                |
| Midway District       | 3                       |                |
| Wooded Area           | 3                       |                |
| La Jolla              | 2                       |                |
| Middletown            | 2                       |                |
| Encanto               | 1                       |                |
| Golden Hill           | 1                       |                |
| Jamul                 | 1                       |                |
| North Bay Terraces    | 1                       |                |