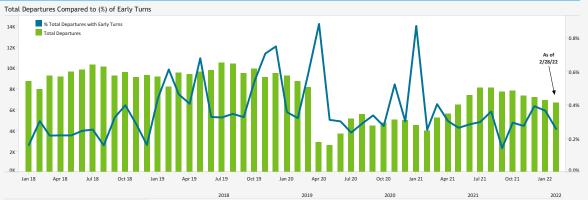

# CURFEW VIOLATIONS

Noise Curfew Violations: Any aircraft that departs after 11:30 p.m. and before 6:30 a.m. is subject to a penalty.

# Curfew Violations (January - February 2022)

| Date, Time          | Airline              | Aircraft Type | Status         | Year             |
|---------------------|----------------------|---------------|----------------|------------------|
| 1/3/2022, 01:25 AM  | jetBlue Airways      | A320          | Pending Review | 2018             |
| 1/7/2022, 12:54 AM  | GoJet                | HDJT          | Pending Review | 2019             |
| 1/30/2022, 12:16 AM | Vistalet             | GLEX          | Pending Review | 2020             |
| 1/31/2022, 11:53 PM | FedEx Express        | A306          | Pending Review | 2021             |
| 2/3/2022, 05:29 AM  | CVS Pharmacy Inc.    | F2TH          | Pending Review | 2022             |
| 2/5/2022, 12:13 AM  | Jet Luxe             | H25B          | Pending Review |                  |
| 2/15/2022, 11:51 PM | Project Finance Inc. | CL35          | Pending Review |                  |
| 2/22/2022, 11:36 PM | Delta Air Lines      | B738          | Pending Review |                  |
| 2/23/2022, 04:53 AM | IFL Group            | FA20          | Pending Review | Airline Category |
| 2/28/2022. 11:46 PM | ietBlue Airways      | A320          | Pending Review | AIR              |