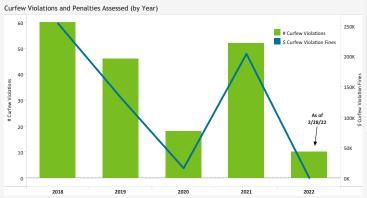

# CURFEW VIOLATIONS

Noise Curfew Violations: Any aircraft that departs after 11:30 p.m. and before 6:30 a.m. is subject to a penalty.

# Curfew Violations (January - February 2022)

| Date, Time          | Airline              | Aircraft Type | Status         | Year             |
|---------------------|----------------------|---------------|----------------|------------------|
| 1/3/2022, 01:25 AM  | jetBlue Airways      | A320          | Pending Review | 2018             |
| 1/7/2022, 12:54 AM  | GoJet                | HDJT          | Pending Review | 2019             |
| 1/30/2022, 12:16 AM | Vistalet             | GLEX          | Pending Review | 2020             |
| 1/31/2022, 11:53 PM | FedEx Express        | A306          | Pending Review | 2021             |
| 2/3/2022, 05:29 AM  | CVS Pharmacy Inc.    | F2TH          | Pending Review | 2022             |
| 2/5/2022, 12:13 AM  | Jet Luxe             | H25B          | Pending Review |                  |
| 2/15/2022, 11:51 PM | Project Finance Inc. | CL35          | Pending Review |                  |
| 2/22/2022, 11:36 PM | Delta Air Lines      | B738          | Pending Review |                  |
| 2/23/2022, 04:53 AM | IFL Group            | FA20          | Pending Review | Airline Category |
| 2/28/2022. 11:46 PM | ietBlue Airways      | A320          | Pending Review | AIR              |