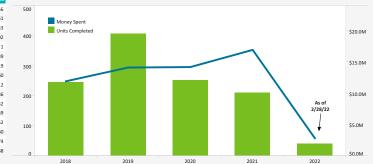

From 2001 - 2009, \$89.8 Million Was Spent To Complete 1,356 Homes

QNRP: Quieter Non-Residential Pr..