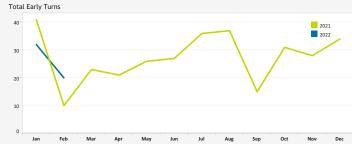

# **EARLY TURN STATISTICS**

The Airport Authority has defined early turns as those aircraft that turn right prior to FAA Noise Dot #1 at the 295-degree heading or turn left prior to the FAA Noise Dot #3 at the 265-degree heading.

Total Early Turns

| 15    |           |         |          |         |     |     | $\wedge$ | \   |           |     | 202 |     |
|-------|-----------|---------|----------|---------|-----|-----|----------|-----|-----------|-----|-----|-----|
| 10    | >         | ~       | /        |         |     | _/  |          |     |           |     |     |     |
| 0     |           |         |          |         |     |     |          |     | $\bigvee$ |     |     |     |
|       | Jan       | Feb     | Mar      | Apr     | May | Jun | Jul      | Aug | Sep       | Oct | Nov | Dec |
| Early | Turn by 0 | Operato | (Februar | y 2022) |     |     |          |     |           |     |     |     |