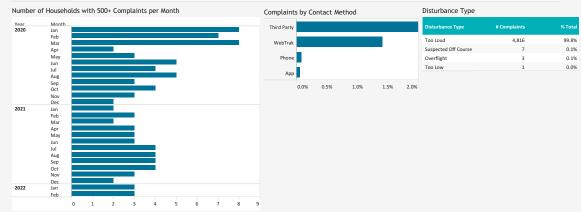

# NOISE COMPLAINT STATISTICS

The Authority reports all complaints.

Number of Complaints by Neighborhood

| Neighborhood          | Total Complaints | Total Households |
|-----------------------|------------------|------------------|
| Grand Total           | 4,827            | 54               |
| Mission Beach         | 2,207            | 4                |
| Point Loma Heights    | 1,055            | 7                |
| Spring Valley         | 523              | 1                |
| Bird Rock             | 331              | 4                |
| Sunset Cliffs         | 285              | 3                |
| Del Mar               | 99               | 1                |
| Ocean Beach           | 70               | 3                |
| La Jolla Heights      | 57               | 2                |
| Pacific Beach         | 50               | 3                |
| Bay Terraces          | 42               | 1                |
| Muirlands             | 23               | 2                |
| La Jolla Mesa         | 14               | 1                |
| Loma Portal           | 14               | 2                |
| Roseville-Fleet Ridge | 10               | 3                |
| Del Mar Heights       | 8                | 1                |
| Beach Barber Tract    | 7                | 1                |
| El Cerrito            | 6                | 1                |
| Lower Hermosa         | 6                | 1                |
| La Playa              | 4                | 3                |
| Little Italy          | 4                | 1                |
| Wooded Area           | 4                | 2                |
| La Mesa               | 2                | 1                |
| Casa De Oro-Mt. Helix | 1                | 1                |
| El Cajon              | 1                | 1                |
| Kensington            | 1                | 1                |
| La Jolla Shores       | 1                | 1                |
|                       |                  |                  |