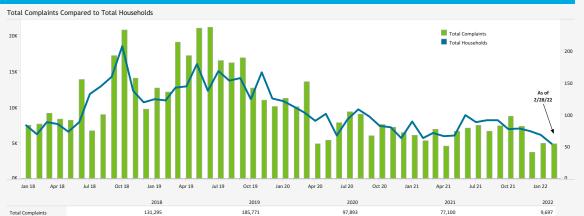

# NOISE COMPLAINT STATISTICS

The Authority reports all complaints.

Number of Complaints by Neighborhood

| Neighborhood          | Total Complaints | Total Households |
|-----------------------|------------------|------------------|
| Grand Total           | 4,827            | 54               |
| Mission Beach         | 2,207            | 4                |
| Point Loma Heights    | 1,055            | 7                |
| Spring Valley         | 523              | 1                |
| Bird Rock             | 331              | 4                |
| Sunset Cliffs         | 285              | 3                |
| Del Mar               | 99               | 1                |
| Ocean Beach           | 70               | 3                |
| La Jolla Heights      | 57               | 2                |
| Pacific Beach         | 50               | 3                |
| Bay Terraces          | 42               | 1                |
| Muirlands             | 23               | 2                |
| La Jolla Mesa         | 14               | 1                |
| Loma Portal           | 14               | 2                |
| Roseville-Fleet Ridge | 10               | 3                |
| Del Mar Heights       | 8                | 1                |
| Beach Barber Tract    | 7                | 1                |
| El Cerrito            | 6                | 1                |
| Lower Hermosa         | 6                | 1                |
| La Playa              | 4                | 3                |
| Little Italy          | 4                | 1                |
| Wooded Area           | 4                | 2                |
| La Mesa               | 2                | 1                |
| Casa De Oro-Mt. Helix | 1                | 1                |
| El Cajon              | 1                | 1                |
| Kensington            | 1                | 1                |
| La Jolla Shores       | 1                | 1                |
|                       |                  |                  |