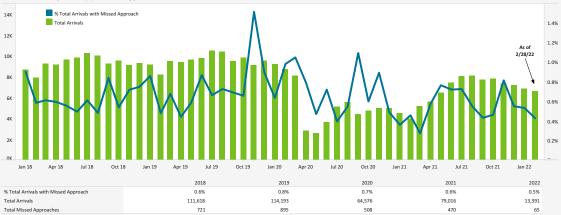

# MISSED APPROACH STATISTICS

Missed Approaches: A procedure to maintain safety, initiated by the pilot or Air Traffic Control (ATC) for a pilot to abandon the approach to landing.

# Total Arrivals Compared to (%) of Missed Approaches