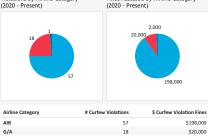

Fines Assessed by Airline Category (2020 - Present)

\$132,000

\$16,000

\$204,000

\$2,000