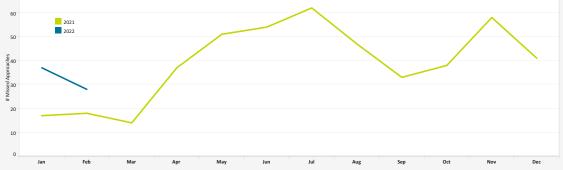

# MISSED APPROACH STATISTICS

Missed Approaches: A procedure to maintain safety, initiated by the pilot or Air Traffic Control (ATC) for a pilot to abandon the approach to landing.

# Total Arrivals Compared to (%) of Missed Approaches