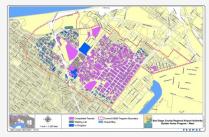

## Program Boundary Maps

Curfew Violation Review

\$12,000

\$6,000

\$2,000

Noise Curfew Violations: Any aircraft that departs after 11:30 p.m. and before 6:30 a.m. is subject to a penalty.