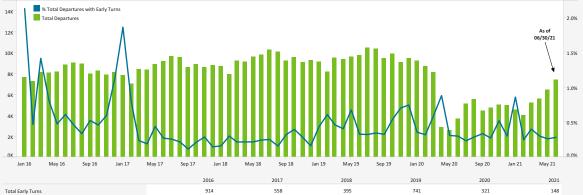

Early Turn Statistics

Quieter Home Program Curfew Violation Review Missed Approach Statistics Early Turn Statistics Noise Complaints Statistics