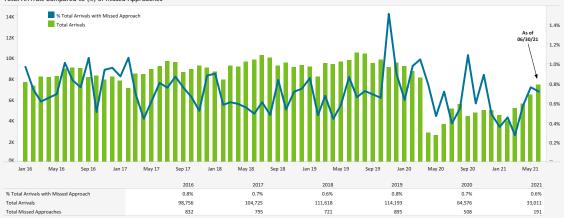

## Total Arrivals Compared to (%) of Missed Approaches

## MISSED APPROACH STATISTICS

Missed Approaches: A procedure to maintain safety, initiated by the pilot or Air Traffic Control (ATC) for a pilot to abandon the approach to landing.