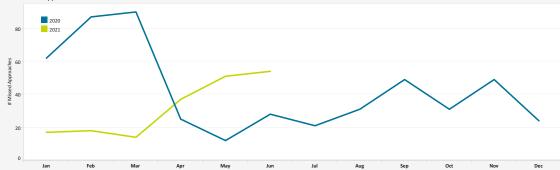

y |  |  |  |  |  |
| Between Noise Dot #1 - Noise Dot #2 | 0   | 1       | 0   | 0     | 0   | 1     | Between 265°-295° Heading (Standard) | 20  | 39  |  |  |  |  |  |
| Between Noise Dot #2 - JETTI        | 12  | 1       | 19  | 3     | 18  | 3     | East of Airport                      | 12  | 3   |  |  |  |  |  |
| Between JETTI - Noise Dot #3        | 5   | 1       | 16  | 0     | 15  | 1     | Left of 265°                         | 3   | 4   |  |  |  |  |  |
| Between Noise Dot #3 - Noise Dot #4 | 3   | 0       | 3   | 0     | 2   | 0     | Right of 295"                        | 1   | 3   |  |  |  |  |  |
| Retween Noise Dot #4 - Noise Dot #5 | 0   | 0       | 1   | 0     | 2   | 0     |                                      |     |     |  |  |  |  |  |

#### Total Missed Approaches



# EARLY TURN STATISTICS



The Airport Authority has defined early turns as those aircraft that turn right prior to FAA Noise Dot #1 at the 295-degree heading or turn left prior to the FAA Noise Dot #3 at the 265-degree heading.



Curfew Violation Review



| Departure Statistics (June 2021)                  |       |       |       | Cause of Early Turns (June 2021) |     |     |     |
|---------------------------------------------------|-------|-------|-------|----------------------------------|-----|-----|-----|
|                                                   | Apr   | May   | Jun   |                                  | Apr | May | Jun |
| Jets Turning Left                                 | 2,931 | 3,200 | 3,741 | Caused by ATC Vectors            | 19  | 22  | 24  |
| Between ZZ000