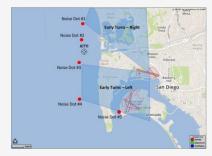

# EARLY TURN STATISTICS

The Airport Authority has defined early turns as those aircraft that turn right prior to FAA Noise Dot #1 at the 295-degree heading or turn left prior to the FAA Noise Dot #3 at the 265-degree heading.

## Missed Approach Location Statistics

|                                     | Ap  | Apr May |     | Apr   |     | May   |                                      | May |     |  |  |  |  |  |
|-------------------------------------|-----|---------|-----|-------|-----|-------|--------------------------------------|-----|-----|--|--|--|--|--|
|                                     | Day | Night   | Day | Night | Day | Night |                                      | Apr | May |  |  |  |  |  |
| Between Noise Dot #1 - Noise Dot #2 | 0   | 1       | 0   | 0     | 0   | 1     | Between 265°-295° Heading (Standard) | 20  | 39  |  |  |  |  |  |
| Between Noise Dot #2 - JETTI        | 12  | 1       | 19  | 3     | 18  | 3     | East of Airport                      | 12  | 3   |  |  |  |  |  |
| Between JETTI - Noise Dot #3        | 5   | 1       | 16  | 0     | 15  | 1     | Left of 265°                         | 3   | 4   |  |  |  |  |  |
| Between Noise Dot #3 - Noise Dot #4 | 3   | 0       | 3   | 0     | 2   | 0     | Right of 295"                        | 1   | 3   |  |  |  |  |  |
| Retween Noise Dot #4 - Noise Dot #5 | 0   | 0       | 1   | 0     | 2   | 0     |                                      |     |     |  |  |  |  |  |