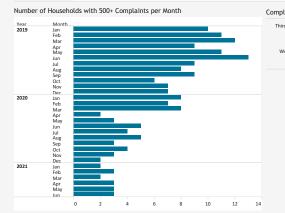

Number of Complaints by Neighborhood

| Neighborhood          | Total Complaints | Total Househ |
|-----------------------|------------------|--------------|
| Grand Total           | 7,006            |              |
| Mission Beach         | 3,342            |              |
| Point Loma Heights    | 1,521            |              |
| Spring Valley         | 669              |              |
| Sunset Cliffs         | 449              |              |
| Bird Rock             | 338              |              |
| Ocean Beach           | 202              |              |
| La Jolla Heights      | 115              |              |
| Pacific Beach         | 96               |              |
| Roseville-Fleet Ridge | 71               |              |
| Casa De Oro-Mt. Helix | 45               |              |
| Loma Portal           | 25               |              |
| El Cerrito            | 24               |              |
| La Jolla Mesa         | 15               |              |
| Bonita                | 12               |              |
| Del Mar               | 12               |              |
| Beach Barber Tract    | 11               |              |
| La Playa              | 8                |              |
| Torrey Pines          | 8                |              |
| Upper Hermosa         | 6                |              |
| Normal Heights        | 5                |              |
| Golden Hill           | 4                |              |
| La Jolla Alta         | 3                |              |
| La Jolla Shores       | 3                |              |
| Midway District       | 3                |              |
| El Cajon              | 2                |              |
| Kensington            | 2                |              |
| La Mesa               | 2                |              |
| Mission Valley        | 2                |              |
| Muirlands             | 2                |              |
| South Park            | 2                |              |
| Wooded Area           | 2                |              |
| City Heights          | 1                |              |
| La Jolla Village      | 1                |              |
| Liberty Station       | 1                |              |
| Logan Heights         | 1                |              |
| Linius and the City   | 1                |              |