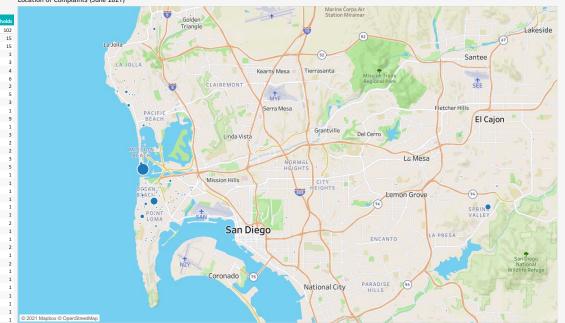

| 3                |              |
| El Cajon              | 2                |              |
| Kensington            | 2                |              |
| La Mesa               | 2                |              |
| Mission Valley        | 2                |              |
| Muirlands             | 2                |              |
| South Park            | 2                |              |
| Wooded Area           | 2                |              |
| City Heights          | 1                |              |
| La Jolla Village      | 1                |              |
| Liberty Station       | 1                |              |
| Logan Heights         | 1                |              |
| Linius and the City   | 1                |              |

Location of Complaints (June 2021)