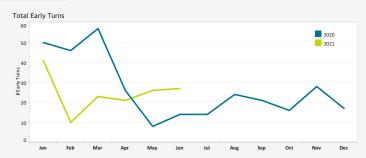

# EARLY TURN STATISTICS

The Airport Authority has defined early turns as those aircraft that turn right prior to FAA Noise Dot #1 at the 295-degree heading or turn left prior to the FAA Noise Dot #3 at the 265-degree heading.

Early Turn Statistics

Quieter Home Program Curfew Violation Review Missed Approach Statistics Early Turn Statistics Noise Complaints Statistics