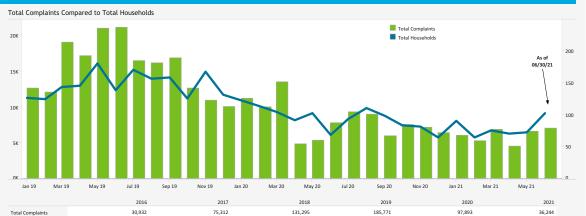

Number of Complaints by Neighborhood

| Neighborhood          | Total Complaints | Total Househ |
|-----------------------|------------------|--------------|
| Grand Total           | 7,006            |              |
| Mission Beach         | 3,342            |              |
| Point Loma Heights    | 1,521            |              |
| Spring Valley         | 669              |              |
| Sunset Cliffs         | 449              |              |
| Bird Rock             | 338              |              |
| Ocean Beach           | 202              |              |
| La Jolla Heights      | 115              |              |
| Pacific Beach         | 96               |              |
| Roseville-Fleet Ridge | 71               |              |
| Casa De Oro-Mt. Helix | 45               |              |
| Loma Portal           | 25               |              |
| El Cerrito            | 24               |              |
| La Jolla Mesa         | 15               |              |
| Bonita                | 12               |              |
| Del Mar               | 12               |              |
| Beach Barber Tract    | 11               |              |
| La Playa              | 8                |              |
| Torrey Pines          | 8                |              |
| Upper Hermosa         | 6                |              |
| Normal Heights        | 5                |              |
| Golden Hill           | 4                |              |
| La Jolla Alta         | 3                |              |
| La Jolla Shores       | 3                |              |
| Midway District       | 3                |              |
| El Cajon              | 2                |              |
| Kensington            | 2                |              |
| La Mesa               | 2                |              |
| Mission Valley        | 2                |              |
| Muirlands             | 2                |              |
| South Park            | 2                |              |
| Wooded Area           | 2                |              |
| City Heights          | 1                |              |
| La Jolla Village      | 1                |              |
| Liberty Station       | 1                |              |
| Logan Heights         | 1                |              |
| Linius and the City   | 1                |              |

Location of Complaints (June 2021)