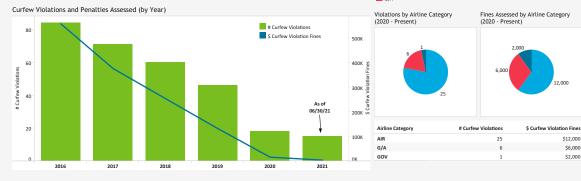

#### Curfew Violations (June 2021) Annual Violations and Penalties Assessed (Year-to-Date) 6/11/2021, 11:33 PM Delta Air Lines Pending Review 2016 \$558,000 6/15/2021, 11:32 PM 2017 71 \$376,000 American Airlines B738 Pending Review 6/18/2021, 12:03 AM American Airlines B738 Pending Review 2018 60 \$254,000 6/19/2021, 11:30 PM E75L 2019 46 \$132,000 6/19/2021, 11:42 PM 18 \$16,000 B739 2020 15 \$4,000 Delta Air Lines Pending Review 6/20/2021, 12:54 AM A333 2021 Pending Review 6/21/2021, 01:56 AM American Airlines B738 6/21/2021, 11:32 PM SkyWest Airlines E75L Pending Review 6/25/2021, 11:31 PM Pending Review Airline Category 6/28/2021, 11:34 PM American Airlines B738 Pending Review G/A