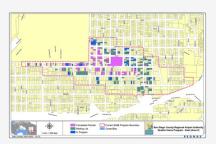

## Program Boundary Maps

Curfew Violation Review

\$12,000

\$6,000

\$2,000

Noise Curfew Violations: Any aircraft that departs after 11:30 p.m. and before 6:30 a.m. is subject to a penalty.