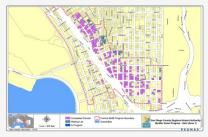

## Program Boundary Maps

Curfew Violation Review

\$12,000

\$6,000

\$2,000

Noise Curfew Violations: Any aircraft that departs after 11:30 p.m. and before 6:30 a.m. is subject to a penalty.