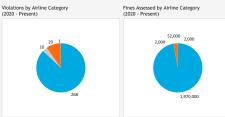

## Curfew Violations and Penalties Assessed (by Year)

SkyWest Airlines

2/19/2024, 01:10 AM

| Airline Category | # Curfew Violations | \$ Curfew Violation Fines |
|------------------|---------------------|---------------------------|
| A - Air          | 268                 | \$1,970,000               |
| C - Cargo        | 10                  | \$2,000                   |
| G-G/A            | 29                  | \$52,000                  |
| M - Mil          | 1                   | \$2,000                   |