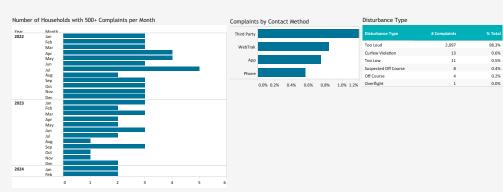

## NOISE COMPLAINT STATISTICS

The Authority reports all complaints.

Number of Complaints by Neighborhood (February 2024) Location of Complaints Grand Total 2,134 Santee Spring Valley 554 Pacific Beach Sunset Cliffs 136 127 Kearny Mesa Point Loma Heights Beach Barber Tract Serra Mesa Ocean Beach El Cajon Del Mar La Jolla Heights Muirlands La Mesa La Mesa Mount Helix 805 Ke Loma Portal Bay Terraces Village of La Jolla Lemon Grov Oak Park Del Mar Heights San Diego Bankers Hill La Jolla Alta Casa De Oro-Moi City Heights
La Jolla Mesa Coronado Midway District Roseville - Fleet Ridg PARADISE HILLS South Park Talmadge