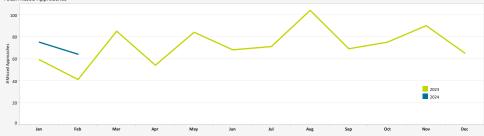

## MISSED APPROACH STATISTICS

Missed Approaches: A procedure to maintain safety, initiated by the pilot or Air Traffic Control (ATC) for a pilot to abandon the approach to landing.

Data Disclaimer: We do our best to ensure that the data we release is complete, accurate and useful. However, because we do not create the data, and because the processing required to make the data useful is complex, we are not liable for omissions, inaccuracies or changes in the data.