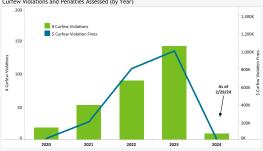

## **CURFEW VIOLATIONS**

#### Curfew Violations (January - February 2024) Annual Violations and Penalties Assessed (Year-to-Date) 1/1/2024, 11:34 PM jetBlue Airways Pending Review A320 2020 52 \$204,000 1/8/2024, 12:22 AM Alaska Airlines B739 Pending Review 2021 1/20/2024, 12:44 AM jetBlue Airways A320 Pending Review 2022 \$804,000 1/22/2024, 11:50 PM United Airlines B752 Pending Review 2023 141 Pending Review \$0 2/8/2024, 11:32 PM American Airlines B738 2024 2/8/2024, 11:52 PM jetBlue Airways A321 Pending Review 2/8/2024, 11:54 PM Pending Review G - G/A M - Mil Pending Review 2/9/2024, 12:19 AM United Airlines B752

Noise Curfew Violations: Any aircraft that departs after 11:30 p.m. and before 6:30 a.m. is subject to a penalty.