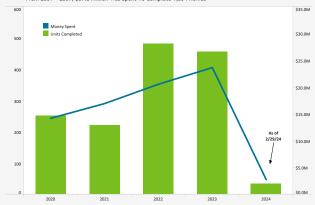

From 2001 – 2009, \$89.8 Million Was Spent To Complete 1,334 Homes

| Project     | Estimated Construction Start | # Home |
|-------------|------------------------------|--------|
| 12.3        | In Process                   | 37     |
| 12.4 (QNRP) | In Process                   | 3      |
| 12.5 (QNRP) | Winter 2024                  | 3      |
| 12.6        | In Process                   | 62     |
| 12.7        | In Process                   | 35     |
| 12.8        | Spring 2024                  | 12     |
| 12.9        | Spring 2024                  | 36     |
| 12.10       | Winter 2024                  | 35     |
| 12.11       | Spring 2024                  | 25     |
| 12.12       | Spring 2024                  | 29     |
| 13.1        | Summer 2024                  | 30     |
| 13.2        | Summer 2024                  | 35     |
| 13.3        | Summer 2024                  | 25     |
| 13.4        | Fall 2024                    | 24     |
| 13.5        | Winter 2024                  | 20     |
| 13.6        | Winter 2025                  | 36     |
| 13.7        | Winter 2025                  | 26     |
| 13.8        | Spring 2025                  | 32     |
| 13.9        | Spring 2025                  | 30     |
| 13.10       | Summer 2025                  | 25     |
| 13.11       | Summer 2025                  | 25     |
| 13.12       | Fall 2025                    | 25     |