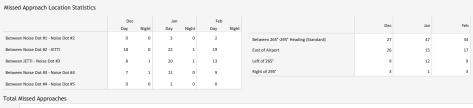

## MISSED APPROACH STATISTICS

Missed Approaches: A procedure to maintain safety, initiated by the pilot or Air Traffic Control (ATC) for a pilot to abandon the approach to landing.

Data Disclaimer: We do our best to ensure that the data we release is complete, accurate and useful. However, because we do not create the data, and because the processing required to make the data useful is complex, we are not liable for omissions, inaccuracies or changes in the data.