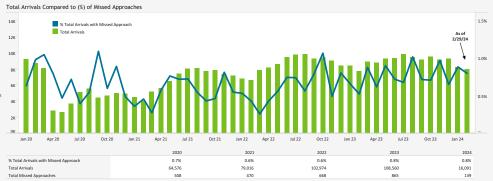

## MISSED APPROACH STATISTICS

Missed Approaches: A procedure to maintain safety, initiated by the pilot or Air Traffic Control (ATC) for a pilot to abandon the approach to landing.

Data Disclaimer: We do our best to ensure that the data we release is complete, accurate and useful. However, because we do not create the data, and because the processing required to make the data useful is complex, we are not liable for omissions, inaccuracies or changes in the data.