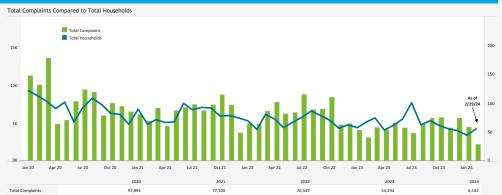

## NOISE COMPLAINT STATISTICS

The Authority reports all complaints.

Number of Complaints by Neighborhood (February 2024) Location of Complaints Grand Total 2,134 Santee Spring Valley 554 Pacific Beach Sunset Cliffs 136 127 Kearny Mesa Point Loma Heights Beach Barber Tract Serra Mesa Ocean Beach El Cajon Del Mar La Jolla Heights Muirlands La Mesa La Mesa Mount Helix 805 Ke Loma Portal Bay Terraces Village of La Jolla Lemon Grov Oak Park Del Mar Heights San Diego Bankers Hill La Jolla Alta Casa De Oro-Moi City Heights
La Jolla Mesa Coronado Midway District Roseville - Fleet Ridg PARADISE HILLS South Park Talmadge

Data Disclaimer: We do our best to ensure that the data we release is complete, accurate and useful. However, because we do not create the data, and because the processing required to make the data useful is complex, we are not liable for omissions, inaccuracies or changes in the data