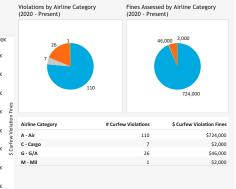

| Curfew Violations (O | few Violations (October - November 2022) |               |                 |  |                  | Annual Violations and Penalties Assessed (Year-to-Date) |                |  |  |
|----------------------|------------------------------------------|---------------|-----------------|--|------------------|---------------------------------------------------------|----------------|--|--|
| Date, Time           | Airline                                  | Aircraft Type | Status          |  | Year             | Total Violations                                        | Fines Assessed |  |  |
| 10/1/2022, 12:31 AM  | Delta Air Lines                          | B752          | Not Fined       |  | 2018             | 60                                                      | \$254,000      |  |  |
| 10/3/2022, 01:10 AM  | American Airlines                        | A321          | Not Fined       |  | 2019             | 46                                                      | \$132,000      |  |  |
| 10/19/2022, 11:35 PM | National Airlines                        | A332          | FINED - \$2,000 |  | 2020             | 18                                                      | \$16,000       |  |  |
| 11/8/2022, 11:32 PM  | American Airlines                        | A321          | Not Fined       |  | 2021             | 52                                                      | \$204,000      |  |  |
| 11/11/2022, 11:48 PM | Breeze Airways                           | E190          | Pending Review  |  | 2022             | 74                                                      | \$554,000      |  |  |
| 11/11/2022, 12:38 AM | Journey Aviation                         | GLF5          | FINED - \$2,000 |  |                  |                                                         |                |  |  |
| 11/17/2022, 11:37 PM | jetBlue Airways                          | A21N          | Pending Review  |  |                  |                                                         |                |  |  |
| 11/21/2022, 12:05 AM | United Airlines                          | A320          | Pending Review  |  |                  |                                                         |                |  |  |
| 11/26/2022, 11:40 PM | American Airlines                        | A321          | Pending Review  |  | Airline Category | G - G/A                                                 |                |  |  |
| 11/28/2022, 12:11 AM | American Airlines                        | 8738          | Pending Review  |  | C - Cargo        | G - G/A<br>M - Mil                                      |                |  |  |
|                      |                                          |               |                 |  |                  |                                                         |                |  |  |