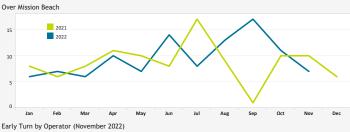

Total Early Turns 2021 60 2022 40 20 0 Jan Feb Ma Aug Sep Oct Dec

Over Point Loma

Early Turns by Operator (November 2022)

| Airline                      | Left Early Turns | Total Operator Departures | % Departures with Left Early Turns |
|------------------------------|------------------|---------------------------|------------------------------------|
| Southwest Airlines           | 10               | 6,348                     | 0.2%                               |
| Alaska Airlines              | 3                | 1,520                     | 0.2%                               |
| United Airlines              | 8                | 1,507                     | 0.5%                               |
| Delta Air Lines              | 5                | 1,438                     | 0.3%                               |
| American Airlines            | 4                | 1,276                     | 0.3%                               |
| General Aviation             | 3                | 719                       | 0.49                               |
| Frontier Airlines            | 2                | 329                       | 0.69                               |
| NetJets                      | 1                | 305                       | 0.39                               |
| BOEING COMPANY               | 1                | 114                       | 0.99                               |
| BANK OF UTAH TRUSTEE         | 1                | 70                        | 1.49                               |
| JetBlue Airwaysx             | 1                | 58                        | 1.79                               |
| DELTA AIR LINES INC          | 1                | 54                        | 1.99                               |
| World Atlantic Airlines      | 1                | 28                        | 3.69                               |
| SunWest Aviation             | 1                | 4                         | 25.09                              |
| CITATION 0245 LLC            | 1                | 4                         | 25.09                              |
| Royal Saudi Medical Services | 1                | 2                         | 50.09                              |
| LB EAGLE AVIATION LLC        | 1                | 2                         | 50.0%                              |