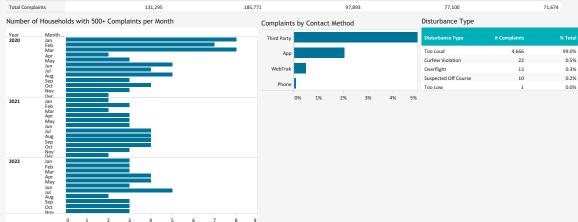

#### NOISE COMPLAINT STATISTICS

The Authority reports all complaints.

|  | 0 | 1 | 2 | 3 | 4 | 5 |  |
|--|---|---|---|---|---|---|--|
|  |   |   |   |   |   |   |  |

Number of Complaints by Neighborhood Location of Complaints (November 2022) La Jolla Shores Hille 4,712 56 Grand Total 2,170 3 Mission Beach Santee Point Loma Heights 946 9 North Clairemont 935 1 Kearny Mesa Spring Valley Bird Rock 337 LAIREMONT Pacific Beach 71 ... . 5 56 2 Sunset Cliffs Serra Mesa San Carlos etcher Hills Muirlands 51 NAVAJO PACIFIC El Cajon La Jolla Heights 31 2 Allied Gardens Loma Portal 26 805 5 Del Cerro Linda Vista Beach Barber Tract 18 2 San Diego State Del Mar 12 1 ALLEY La Mesa Lower Hermosa 805 Kensingtor Calavo Gardens Rolando Ocean Beach 8 University Heights Mission Hills Wooded Area 8 4 Hillcrest Casa de Oro CEAN Ranch La Mesa 7 Redwood Village 2 Five Points Loma Portal Lemon Grove ACH Del Mar Heights 5 1 Oak Park nacha . San Diego Bancroft Point North Clairemont 4 2 Sunset Cliffs Broadway Heights South Park л San Diego La Jolla Mesa 3 1 Emerald Hills lount Hope La Playa ENCANTO Laguna Niguel La Presa Casa De Oro-Mount Heli SKYLINE 2 1 + Roseville-Fleet Ridge 2 BAY La Jolla Alta 1 1 Coronado 75 Loma Heights 1 PARADISE National City Middletown 1 1 Sunnyside North Park 1 Otav Ranch 1 1 © 2022 Mapbox © OpenStreetMap