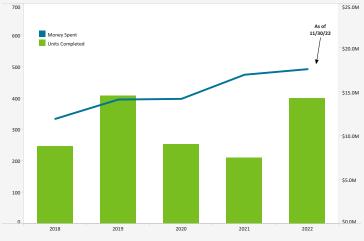

## QUIETER HOME PROGRAM

| Quieter Home Program As Of: 11/30/2022              |         |  |  |  |  |  |  |
|-----------------------------------------------------|---------|--|--|--|--|--|--|
| Status of Homes                                     |         |  |  |  |  |  |  |
| Added this Month                                    | 6       |  |  |  |  |  |  |
| Homes Completed this Month                          | 18      |  |  |  |  |  |  |
| Estimated Homes to Complete in CY 2022              | 400     |  |  |  |  |  |  |
| Homes on Wait List                                  | 629     |  |  |  |  |  |  |
| Total Homes Completed                               | 5,052   |  |  |  |  |  |  |
| Amount Spent on Multi-Family Units (USD) this Month | 187,274 |  |  |  |  |  |  |

From 2001 – 2009, \$89.8 Million Was Spent To Complete 1,356 Homes

QNRP: Quieter Non-Residential Program