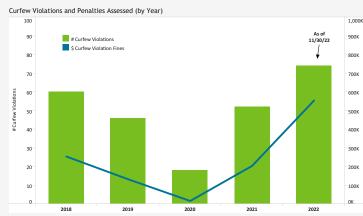

### CURFEW VIOLATIONS

| SANDIEGO              |
|-----------------------|
| INTERNATIONAL AIRPORT |

Noise Curfew Violations: Any aircraft that departs after 11:30 p.m. and before 6:30 a.m. is subject to a penalty.

| Curfew Violations (O | few Violations (October - November 2022) |               |                 |  |                  | Annual Violations and Penalties Assessed (Year-to-Date) |                |  |  |
|----------------------|------------------------------------------|---------------|-----------------|--|------------------|---------------------------------------------------------|----------------|--|--|
| Date, Time           | Airline                                  | Aircraft Type | Status          |  | Year             | Total Violations                                        | Fines Assessed |  |  |
| 10/1/2022, 12:31 AM  | Delta Air Lines                          | B752          | Not Fined       |  | 2018             | 60                                                      | \$254,000      |  |  |
| 10/3/2022, 01:10 AM  | American Airlines                        | A321          | Not Fined       |  | 2019             | 46                                                      | \$132,000      |  |  |
| 10/19/2022, 11:35 PM | National Airlines                        | A332          | FINED - \$2,000 |  | 2020             | 18                                                      | \$16,000       |  |  |
| 11/8/2022, 11:32 PM  | American Airlines                        | A321          | Not Fined       |  | 2021             | 52                                                      | \$204,000      |  |  |
| 11/11/2022, 11:48 PM | Breeze Airways                           | E190          | Pending Review  |  | 2022             | 74                                                      | \$554,000      |  |  |
| 11/11/2022, 12:38 AM | Journey Aviation                         | GLF5          | FINED - \$2,000 |  |                  |                                                         |                |  |  |
| 11/17/2022, 11:37 PM | jetBlue Airways                          | A21N          | Pending Review  |  |                  |                                                         |                |  |  |
| 11/21/2022, 12:05 AM | United Airlines                          | A320          | Pending Review  |  |                  |                                                         |                |  |  |
| 11/26/2022, 11:40 PM | American Airlines                        | A321          | Pending Review  |  | Airline Category | G - G/A                                                 |                |  |  |
| 11/28/2022, 12:11 AM | American Airlines                        | 8738          | Pending Review  |  | C - Cargo        | G - G/A<br>M - Mil                                      |                |  |  |
|                      |                                          |               |                 |  |                  |                                                         |                |  |  |