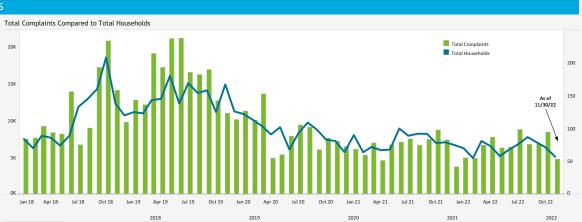

#### NOISE COMPLAINT STATISTICS

The Authority reports all complaints.

|  | 0 | 1 | 2 | 3 | 4 | 5 |  |
|--|---|---|---|---|---|---|--|
|  |   |   |   |   |   |   |  |

Number of Complaints by Neighborhood Location of Complaints (November 2022) La Jolla Shores Hille 4,712 56 Grand Total 2,170 3 Mission Beach Santee Point Loma Heights 946 9 North Clairemont 935 1 Kearny Mesa Spring Valley Bird Rock 337 LAIREMONT Pacific Beach 71 ... . 5 56 2 Sunset Cliffs Serra Mesa San Carlos etcher Hills Muirlands 51 NAVAJO PACIFIC El Cajon La Jolla Heights 31 2 Allied Gardens Loma Portal 26 805 5 Del Cerro Linda Vista Beach Barber Tract 18 2 San Diego State Del Mar 12 1 ALLEY La Mesa Lower Hermosa 805 Kensingtor Calavo Gardens Rolando Ocean Beach 8 University Heights Mission Hills Wooded Area 8 4 Hillcrest Casa de Oro CEAN Ranch La Mesa 7 Redwood Village 2 Five Points Loma Portal Lemon Grove ACH Del Mar Heights 5 1 Oak Park nacha . San Diego Bancroft Point North Clairemont 4 2 Sunset Cliffs Broadway Heights South Park л San Diego La Jolla Mesa 3 1 Emerald Hills lount Hope La Playa ENCANTO Laguna Niguel La Presa Casa De Oro-Mount Heli SKYLINE 2 1 + Roseville-Fleet Ridge 2 BAY La Jolla Alta 1 1 Coronado 75 Loma Heights 1 PARADISE National City Middletown 1 1 Sunnyside North Park 1 Otav Ranch 1 1 © 2022 Mapbox © OpenStreetMap