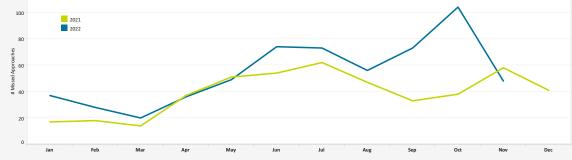

Total Early Turns 2021 60 2022 40 20 0 Jan Feb Ma Aug Sep Oct Dec

Over Point Loma

Early Turns by Operator (November 2022)

| Airline                      | Left Early Turns | Total Operator Departures | % Departures with Left Early Turns |
|------------------------------|------------------|---------------------------|------------------------------------|
| Southwest Airlines           | 10               | 6,348                     | 0.2%                               |
| Alaska Airlines              | 3                | 1,520                     | 0.2%                               |
| United Airlines              | 8                | 1,507                     | 0.5%                               |
| Delta Air Lines              | 5                | 1,438                     | 0.3%                               |
| American Airlines            | 4                | 1,276                     | 0.3%                               |
| General Aviation             | 3                | 719                       | 0.49                               |
| Frontier Airlines            | 2                | 329                       | 0.69                               |
| NetJets                      | 1                | 305                       | 0.39                               |
| BOEING COMPANY               | 1                | 114                       | 0.99                               |
| BANK OF UTAH TRUSTEE         | 1                | 70                        | 1.49                               |
| JetBlue Airwaysx             | 1                | 58                        | 1.79                               |
| DELTA AIR LINES INC          | 1                | 54                        | 1.99                               |
| World Atlantic Airlines      | 1                | 28                        | 3.69                               |
| SunWest Aviation             | 1                | 4                         | 25.09                              |
| CITATION 0245 LLC            | 1                | 4                         | 25.09                              |
| Royal Saudi Medical Services | 1                | 2                         | 50.09                              |
| LB EAGLE AVIATION LLC        | 1                | 2                         | 50.0%                              |