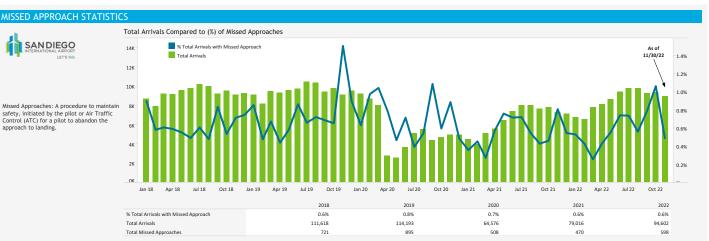

#### Missed Approach Location Statistics

| The second |     |       |     |       |     |       |                                      |     |     |  |  |  |
|-----------------------------------------------------------------------------------------------------------------------------------------------------------------------------------------------------------------------------------------------------------------------------------------------------------------------------------------------------------------------------------------------------------------------------------------------------------------------------------------------------------------------------------------------------------------------------------------------------------------------------------------------------------------------------------------------------------------------------------------------------------------------------------------------------------------------------------------------------------------------------------------------------------------------------------------------------------------------------------------------------------------------------------------------------------------------------------------------------------------------------------------------------------------------------------------------------------------------------------------------------------------------------------------------------------------------------------------------------------------------------------------------------------------------------------------------------------------------------------------------------------------------------------------------------------------------------------------------------------------------------------------------------------------------------------------------------------------------------------------------------------------------------------------------------------------------------------------------------------------------------------|-----|-------|-----|-------|-----|-------|--------------------------------------|-----|-----|--|--|--|
|                                                                                                                                                                                                                                                                                                                                                                                                                                                                                                                                                                                                                                                                                                                                                                                                                                                                                                                                                                                                                                                                                                                                                                                                                                                                                                                                                                                                                                                                                                                                                                                                                                                                                                                                                                                                                                                                                   | Sep |       | Oct |       | Nov |       |                                      |     | Oct |  |  |  |
|                                                                                                                                                                                                                                                                                                                                                                                                                                                                                                                                                                                                                                                                                                                                                                                                                                                                                                                                                                                                                                                                                                                                                                                                                                                                                                                                                                                                                                                                                                                                                                                                                                                                                                                                                                                                                                                                                   | Day | Night | Day | Night | Day | Night |                                      | Sep | Uct |  |  |  |
| Between Noise Dot #1 - Noise Dot #2                                                                                                                                                                                                                                                                                                                                                                                                                                                                                                                                                                                                                                                                                                                                                                                                                                                                                                                                                                                                                                                                                                                                                                                                                                                                                                                                                                                                                                                                                                                                                                                                                                                                                                                                                                                                                                               | 0   | 2     | 0   | 0     | 1   | 0     | Between 265°-295° Heading (Standard) | 49  | 73  |  |  |  |
| Between Noise Dot #2 - JETTI                                                                                                                                                                                                                                                                                                                                                                                                                                                                                                                                                                                                                                                                                                                                                                                                                                                                                                                                                                                                                                                                                                                                                                                                                                                                                                                                                                                                                                                                                                                                                                                                                                                                                                                                                                                                                                                      | 23  | 2     | 38  | 4     | 14  | 2     | East of Airport                      | 10  | 14  |  |  |  |
| Between JETTI - Noise Dot #3                                                                                                                                                                                                                                                                                                                                                                                                                                                                                                                                                                                                                                                                                                                                                                                                                                                                                                                                                                                                                                                                                                                                                                                                                                                                                                                                                                                                                                                                                                                                                                                                                                                                                                                                                                                                                                                      | 20  | 3     | 29  | 2     | 12  | 1     | Left of 265"                         | 9   | 8   |  |  |  |
| Between Noise Dot #3 - Noise Dot #4                                                                                                                                                                                                                                                                                                                                                                                                                                                                                                                                                                                                                                                                                                                                                                                                                                                                                                                                                                                                                                                                                                                                                                                                                                                                                                                                                                                                                                                                                                                                                                                                                                                                                                                                                                                                                                               | 6   | 1     | 6   | 1     | 5   | 1     | Right of 295°                        | 11  | 8   |  |  |  |
| Between Noise Dot #4 - Noise Dot #5                                                                                                                                                                                                                                                                                                                                                                                                                                                                                                                                                                                                                                                                                                                                                                                                                                                                                                                                                                                                                                                                                                                                                                                                                                                                                                                                                                                                                                                                                                                                                                                                                                                                                                                                                                                                                                               | 1   | 1     | 1   | 0     | 0   | 0     |                                      |     |     |  |  |  |