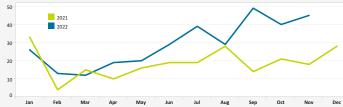

Total Early Turns 2021 60 2022 40 20 0 Jan Feb Ma Aug Sep Oct Dec

Over Point Loma

Early Turns by Operator (November 2022)

| Airline                      | Left Early Turns | Total Operator Departures | % Departures with Left Early Turns |
|------------------------------|------------------|---------------------------|------------------------------------|
| Southwest Airlines           | 10               | 6,348                     | 0.2%                               |
| Alaska Airlines              | 3                | 1,520                     | 0.2%                               |
| United Airlines              | 8                | 1,507                     | 0.5%                               |
| Delta Air Lines              | 5                | 1,438                     | 0.3%                               |
| American Airlines            | 4                | 1,276                     | 0.3%                               |
| General Aviation             | 3                | 719                       | 0.49                               |
| Frontier Airlines            | 2                | 329                       | 0.69                               |
| NetJets                      | 1                | 305                       | 0.39                               |
| BOEING COMPANY               | 1                | 114                       | 0.99                               |
| BANK OF UTAH TRUSTEE         | 1                | 70                        | 1.49                               |
| JetBlue Airwaysx             | 1                | 58                        | 1.79                               |
| DELTA AIR LINES INC          | 1                | 54                        | 1.99                               |
| World Atlantic Airlines      | 1                | 28                        | 3.69                               |
| SunWest Aviation             | 1                | 4                         | 25.09                              |
| CITATION 0245 LLC            | 1                | 4                         | 25.09                              |
| Royal Saudi Medical Services | 1                | 2                         | 50.09                              |
| LB EAGLE AVIATION LLC        | 1                | 2                         | 50.0%                              |