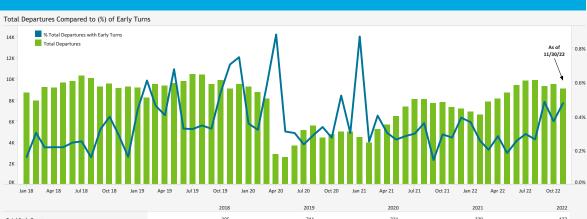

EARLY TURN STATISTICS

SAN DIEGO

LET'S GO

ľ

The Airport Authority has defined early turns as those aircraft that turn right prior to FAA Noise Dot #1 at the 295-degree heading or turn left prior to the FAA Noise Dot #3 at the 265-degree heading.

| Total Early Turns |
|-------------------|
|                   |

| Total Early Turns                                 | 395   |       | 741 321              |                           | 329 | 329 |      |  |     |
|---------------------------------------------------|-------|-------|----------------------|---------------------------|-----|-----|------|--|-----|
| Departure Statistics                              | Cau   |       | Cause of Early Turns | Cause of Early Turns      |     |     |      |  |     |
|                                                   | Sep   | Oct   | Nov                  |                           |     | Sej | Oct  |  | Nov |
| Jets Turning Left                                 | 4,207 | 4,391 | 4,149                | Caused by ATC Vectors     |     | 6   | 5 50 |  | 50  |
| Between ZZ000 and Noise Dots                      | 506   | 514   | 443                  | Caused by Pilot Deviation |     |     | 0 0  |  | 1   |
| Compliant with Nighttime departure Heading (290*) | 367   | 375   | 466                  | Caused by Weather         |     |     | 3    |  | 1   |
| Not Nighttime Compliant - Over La Jolla           | 43    | 39    | 31                   |                           |     |     |      |  |     |
| Not Nighttime Compliant - Straight Out            | 7     | 7     | 3                    |                           |     |     |      |  |     |
| Not Nighttime Compliant - East                    | 0     | 15    | 0                    |                           |     |     |      |  |     |