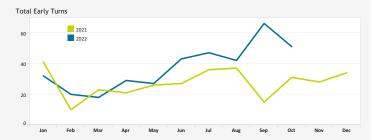

# EARLY TURN STATISTICS

The Airport Authority has defined early turns as those aircraft that turn right prior to FAA Noise Dot #1 at the 295-degree heading or turn left prior to the FAA Noise Dot #3 at the 265-degree heading.

# 

Over Mission Beach

15

2021

10

Jan Feb Mar Apr May Jun Jul Aug Sep Oct Nov Dec

Early Turn by Operator (October 2022)

| Larry Turns by Operator (Octobe | 1 2022)          |                           |                                    |
|---------------------------------|------------------|---------------------------|------------------------------------|
| Airline                         | Left Early Turns | Total Operator Departures | % Departures with Left Early Turns |
| Southwest Airlines              | 9                | 6,500                     | 0.1%                               |
| United Airlines                 | 3                | 1,799                     | 0.2%                               |
| Delta Air Lines                 | 7                | 1,595                     | 0.4%                               |
| Alaska Airlines                 | 1                | 1,495                     | 0.1%                               |
| American Airlines               | 7                | 1,326                     | 0.5%                               |
| General Aviation                | 3                | 788                       | 0.4%                               |
| NetJets                         | 1                | 395                       | 0.3%                               |
| Frontier Airlines               | 1                | 359                       | 0.3%                               |
| FedEx Express                   | 2                | 194                       | 1.0%                               |
| Flexjet                         | 1                | 134                       | 0.7%                               |
| Aviation Bridge Ltd             | 2                | 25                        | 8.0%                               |
| Talon Air Inc                   | 1                | 18                        | 5.6%                               |
| Regency Air LLC                 | 1                | 4                         | 25.0%                              |
| CITATION 0245 LLC               | 1                | 4                         | 25.0%                              |