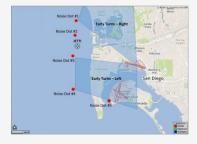

# Program Boundary Maps

# EARLY TURN STATISTICS

The Airport Authority has defined early turns as those aircraft that turn right prior to FAA Noise Dot #1 at the 295-degree heading or turn left prior to the FAA Noise Dot #3 at the 265-degree heading.