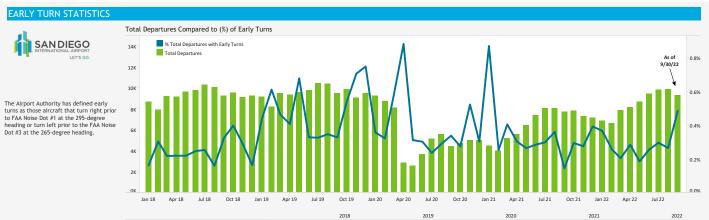

Early Turn Statistics

## EARLY TURN STATISTICS

| Total Early Turns                                 |       | 395   |       | 741                       | 321 | 3 | 29  |     | 324 |
|---------------------------------------------------|-------|-------|-------|---------------------------|-----|---|-----|-----|-----|
| Departure Statistics                              |       |       |       | Cause of Early Tur        | ns  |   |     |     |     |
|                                                   | Jul   | Aug   | Sep   |                           |     |   | Jul | Aug | Se  |
| Jets Turning Left                                 | 4,454 | 4,595 | 4,207 | Caused by ATC Vectors     |     |   | 46  | 41  | 6   |
| Between ZZ000 and Noise Dots                      | 571   | 652   | 506   | Caused by Pilot Deviation | n   |   | 1   | 1   |     |
| Compliant with Nighttime departure Heading (290") | 530   | 512   | 367   | Caused by Weather         |     |   | 0   | 0   |     |
| Not Nighttime Compliant - Over La Jolla           | 25    | 31    | 43    |                           |     |   |     |     |     |
| Not Nighttime Compliant - Straight Out            | 8     | 5     | 7     |                           |     |   |     |     |     |
| Not Nighttime Compliant - East                    | 0     | 0     | 0     |                           |     |   |     |     |     |

Total Early Turns

2021 60 40 20 0 Jan Feb Dec Oc

Over Point Loma

| Airline                      | Left Early Turns | Total Operator Departures | % Departures with Left Early Turns | Airline            |
|------------------------------|------------------|---------------------------|------------------------------------|--------------------|
| Southwest Airlines           | 11               | 6,296                     | 0.2%                               | Southwest Airlines |
| SkyWest Airlines             | 2                | 1,814                     | 0.1%                               | SkyWest Airlines   |
| United Airlines              | 4                | 1,628                     | 0.2%                               | United Airlines    |
| Delta Air Lines              | 10               | 1,496                     | 0.7%                               | American Airlines  |
| Alaska Airlines              | 2                | 1,435                     | 0.1%                               | General Aviation   |
| American Airlines            | 4                | 1,210                     | 0.3%                               | Spirit Airlines    |
| General Aviation             | 5                | 735                       | 0.7%                               | NetJets            |
| NetJets                      | 4                | 356                       | 1.1%                               | BOEING COMPANY     |
| Frontier Airlines            | 1                | 333                       | 0.3%                               | Jazz               |
| jetBlue Airways              | 2                | 287                       | 0.7%                               | MED AIR LLC        |
| FedEx                        | 1                | 213                       | 0.5%                               | MC HAWKER LLC      |
| BOEING COMPANY               | 1                | 113                       | 0.9%                               | JANKE CHERYL A     |
| UNITED DEVELOPMENT GROUP INC | 1                | 4                         | 25.0%                              |                    |
| CASEY CO                     | 1                | 2                         | 50.0%                              |                    |