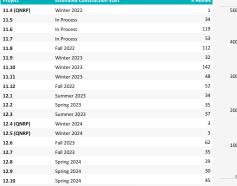

### QUIETER HOME PROGRAM

 Quieter Home Program As Of: 9/30/2022

 Status of Homes

 Added this Month
 19

 Homes Completed this Month
 63

 Estimated Homes to Complete in CY 2022
 400

 Homes on Wait List
 664

 Total Homes Completed
 4,983

 Amount Spent on Multi-Family Units (USD) this Month
 661,488

 Project
 Estimated Construction Start
 # Homes

Post – Construction Homeowner Survey Results

From 2001 – 2009, \$89.8 Million Was Spent To Complete 1,356 Homes