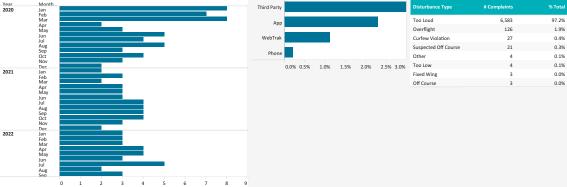

### NOISE COMPLAINT STATISTICS

The Authority reports all complaints.

| umber of Complaint | s by Neighborhood         |          | Location of Complaints                            |               |
|--------------------|---------------------------|----------|---------------------------------------------------|---------------|
| eptember 2022)     |                           |          | TORREY<br>PINES                                   |               |
| leighborhood       | Total Complaints Total Ho | useholds |                                                   |               |
| nd Total           | 6,771                     | 78       | UNIVERSITY                                        |               |
| ion Beach          | 3,316                     | 6        | Marine Corps Air<br>Station Miramar               |               |
| t Loma Heights     | 1,640                     | 12       |                                                   |               |
| ng Valley          | 561                       | 1        |                                                   |               |
| et Cliffs          | 254                       | 8        | La Jolla                                          | SAT           |
| ock                | 209                       | 4        |                                                   | Santee        |
| Portal             | 177                       | 7        | LA JOLLA                                          | - Contraction |
| nds                | 103                       | 2        | · · · / CLAIREMONT                                | SEE           |
| ar                 | 100                       | 1        |                                                   | SEC           |
| Heights            | 67                        | 2        | • Source Messa                                    | er Hills      |
| each               | 59                        | 1        | PACIFIC                                           | ELC           |
|                    | 37                        | 2        | Grantville                                        | AM            |
|                    | 30                        | 1        | MISSION<br>BEACH Linda Vista Chartovine Del Cerro |               |
| Fleet Ridge        | 29                        | 1        |                                                   |               |
| ach                | 28                        | 6        | NORMAL<br>HEIGHTS                                 |               |
| ber Tract          | 26                        | 3        |                                                   | 1. 1          |
| Irea               | 24                        | 6        | UCEAN HEIGHTS                                     |               |
| ces                | 23                        | 1        | BEACH Lemon Grove                                 | (94)          |
|                    | 22                        | 2        | POINT +                                           | SPRIN         |
|                    | 19                        | 2        |                                                   | VALLEY        |
| lesa               | 17                        | 3        | San Diego                                         | SA            |
| leights            | 12                        | 1        | ENCANTO                                           | 1-0           |
| Oro-Mount Helix    | 8                         | 1        |                                                   | - E           |
| ermosa             | 5                         | 1        | nžy t                                             |               |
| ta                 | 2                         | 1        | Coronado 75                                       | fn            |
| ill                | 1                         | 1        | National City Hills (4)                           | 123           |
| Shores             | 1                         | 1        |                                                   | JA SP         |
| Park               | 1                         | 1        | © 2022 Mapbox © OpenStreetMap                     |               |
|                    |                           |          |                                                   | 100.00        |