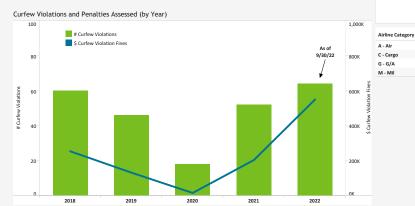

# CURFEW VIOLATIONS

Noise Curfew Violations: Any aircraft that departs after 11:30 p.m. and before 6:30 a.m. is subject to a penalty.

| Curfew Violations (A | ugust - September 2022 | 2)            |                  | Annual Violations and Penalties Assessed (Year-to-Date)           |
|----------------------|------------------------|---------------|------------------|-------------------------------------------------------------------|
| Date, Time           | Airline                | Aircraft Type | Status           | Year Total Violations Fines Assesse                               |
| 8/6/2022, 12:25 AM   | United Airlines        | B738          | Not Fined        | 2018 60 \$254,00                                                  |
| 8/8/2022, 12:45 AM   | American Airlines      | A321          | Not Fined        | 2019 46 \$132,00                                                  |
| 8/11/2022, 11:55 PM  | FedEx                  | A306          | Not Fined        | 2020 18 \$16,00                                                   |
| 8/13/2022, 11:33 PM  | Alaska Airlines        | B739          | Not Fined        | 2021 52 \$204,00                                                  |
| 8/15/2022, 12:24 AM  | Pentastar aviation     | GLF4          | FINED - \$2,000  | 2022 64 \$550,00                                                  |
| 8/26/2022, 11:41 PM  | Alaska Airlines        | B39M          | FINED - \$10,000 |                                                                   |
| 9/1/2022, 11:30 PM   | Alaska Airlines        | B739          | Not Fined        | Airline Category                                                  |
| 9/3/2022, 12:43 AM   | United Airlines        | B738          | Not Fined        | C - Cargo M - Mil                                                 |
| 9/9/2022, 12:42 AM   | Alaska Airlines        | B39M          | Not Fined        | Violations by Airline Category Fines Assessed by Airline Category |
| 9/26/2022, 11:32 PM  | Alaska Airlines        | B739          | Pending Review   | (2020 - Present) (2020 - Present)                                 |
| 9/27/2022, 11:30 PM  | Delta Air Lines        | B738          | Pending Review   | 2000                                                              |
| 9/29/2022, 11:30 PM  | Alaska Airlines        | B739          | Pending Review   | 24 1 44,000 2,000                                                 |
|                      |                        |               |                  | 6                                                                 |

 ategory
 # Curfew Violation
 \$ Curfew Violation Fines

 103
 \$724,000

 6
 \$0

 24
 \$44,000

 1
 \$2,000

103

Data Disclaimer: We do our best to ensure that the data we release is complete, accurate and useful. However, because we do not create the data, and because the processing required to make the data useful is complex, we are not liable for omissions, inaccuracies or changes in the data.