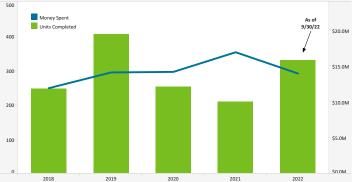

 Amount Spent on Multi-Family Units (USD) this Month
 661,488

 Project
 Estimated Construction Start
 # Homes

Post – Construction Homeowner Survey Results

From 2001 – 2009, \$89.8 Million Was Spent To Complete 1,356 Homes