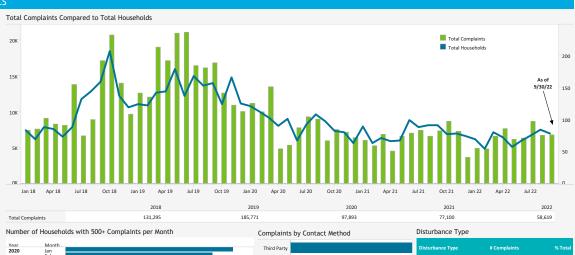

### NOISE COMPLAINT STATISTICS

The Authority reports all complaints.

| umber of Complaint | s by Neighborhood         |          | Location of Complaints                            |               |
|--------------------|---------------------------|----------|---------------------------------------------------|---------------|
| eptember 2022)     |                           |          | TORREY<br>PINES                                   |               |
| leighborhood       | Total Complaints Total Ho | useholds |                                                   |               |
| nd Total           | 6,771                     | 78       | UNIVERSITY                                        |               |
| ion Beach          | 3,316                     | 6        | Marine Corps Air<br>Station Miramar               |               |
| t Loma Heights     | 1,640                     | 12       |                                                   |               |
| ng Valley          | 561                       | 1        |                                                   |               |
| et Cliffs          | 254                       | 8        | La Jolla                                          | SAT           |
| ock                | 209                       | 4        |                                                   | Santee        |
| Portal             | 177                       | 7        | LA JOLLA                                          | - Contraction |
| nds                | 103                       | 2        | · · · / CLAIREMONT                                | SEE           |
| ar                 | 100                       | 1        |                                                   | SEC           |
| Heights            | 67                        | 2        | • Source Messa                                    | er Hills      |
| each               | 59                        | 1        | PACIFIC                                           | ELC           |
|                    | 37                        | 2        | Grantville                                        | AM            |
|                    | 30                        | 1        | MISSION<br>BEACH Linda Vista Chartovine Del Cerro |               |
| Fleet Ridge        | 29                        | 1        |                                                   |               |
| ach                | 28                        | 6        | NORMAL<br>HEIGHTS                                 |               |
| ber Tract          | 26                        | 3        |                                                   | 1. 1          |
| Irea               | 24                        | 6        | UCEAN HEIGHTS                                     |               |
| ces                | 23                        | 1        | BEACH Lemon Grove                                 | (94)          |
|                    | 22                        | 2        | POINT +                                           | SPRIN         |
|                    | 19                        | 2        |                                                   | VALLEY        |
| lesa               | 17                        | 3        | San Diego                                         | SA            |
| leights            | 12                        | 1        | ENCANTO                                           | 1-0           |
| Oro-Mount Helix    | 8                         | 1        |                                                   | - E           |
| ermosa             | 5                         | 1        | nžy t                                             |               |
| ta                 | 2                         | 1        | Coronado 75                                       | fn            |
| ill                | 1                         | 1        | National City Hills (4)                           | 123           |
| Shores             | 1                         | 1        |                                                   | JA SP         |
| Park               | 1                         | 1        | © 2022 Mapbox © OpenStreetMap                     |               |
|                    |                           |          |                                                   | 100.00        |