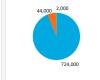

# CURFEW VIOLATIONS

Noise Curfew Violations: Any aircraft that departs after 11:30 p.m. and before 6:30 a.m. is subject to a penalty.

| Curfew Violations (A | ugust - September 2022 | 2)            |                  | Annual Violations and Penalties Assessed (Year-to-Date)           |
|----------------------|------------------------|---------------|------------------|-------------------------------------------------------------------|
| Date, Time           | Airline                | Aircraft Type | Status           | Year Total Violations Fines Assesse                               |
| 8/6/2022, 12:25 AM   | United Airlines        | B738          | Not Fined        | 2018 60 \$254,00                                                  |
| 8/8/2022, 12:45 AM   | American Airlines      | A321          | Not Fined        | 2019 46 \$132,00                                                  |
| 8/11/2022, 11:55 PM  | FedEx                  | A306          | Not Fined        | 2020 18 \$16,00                                                   |
| 8/13/2022, 11:33 PM  | Alaska Airlines        | B739          | Not Fined        | 2021 52 \$204,00                                                  |
| 8/15/2022, 12:24 AM  | Pentastar aviation     | GLF4          | FINED - \$2,000  | 2022 64 \$550,00                                                  |
| 8/26/2022, 11:41 PM  | Alaska Airlines        | B39M          | FINED - \$10,000 |                                                                   |
| 9/1/2022, 11:30 PM   | Alaska Airlines        | B739          | Not Fined        | Airline Category                                                  |
| 9/3/2022, 12:43 AM   | United Airlines        | B738          | Not Fined        | C - Cargo M - Mil                                                 |
| 9/9/2022, 12:42 AM   | Alaska Airlines        | B39M          | Not Fined        | Violations by Airline Category Fines Assessed by Airline Category |
| 9/26/2022, 11:32 PM  | Alaska Airlines        | B739          | Pending Review   | (2020 - Present) (2020 - Present)                                 |
| 9/27/2022, 11:30 PM  | Delta Air Lines        | B738          | Pending Review   | 2000                                                              |
| 9/29/2022, 11:30 PM  | Alaska Airlines        | B739          | Pending Review   | 24 1 44,000 2,000                                                 |
|                      |                        |               |                  | 6                                                                 |

 ategory
 # Curfew Violation
 \$ Curfew Violation Fines

 103
 \$724,000

 6
 \$0

 24
 \$44,000

 1
 \$2,000

103

Data Disclaimer: We do our best to ensure that the data we release is complete, accurate and useful. However, because we do not create the data, and because the processing required to make the data useful is complex, we are not liable for omissions, inaccuracies or changes in the data.