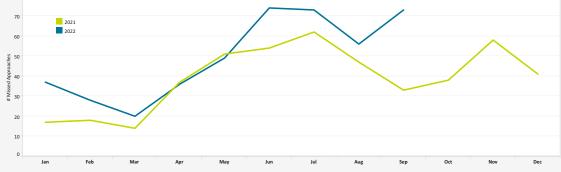

| Missed Approach Location Statistics |     |       |     |       |     |       |                                      |     |     |     |
|-------------------------------------|-----|-------|-----|-------|-----|-------|--------------------------------------|-----|-----|-----|
|                                     | Jul |       | Aug |       | Sep |       |                                      | lut | Aug | Sep |
|                                     | Day | Night | Day | Night | Day | Night |                                      | 301 | Aug | Jeb |
| Between Noise Dot #1 - Noise Dot #2 | 0   | 1     | 0   | 1     | 0   | 2     | Between 265"-295" Heading (Standard) | 47  | 31  | 49  |
| Between Noise Dot #2 - JETTI        | 25  | 4     | 11  | 6     | 23  | 2     | East of Airport                      | 6   | 8   | 10  |
| Between JETTI - Noise Dot #3        | 16  | 1     | 12  | 1     | 20  | 3     | Left of 265"                         | 13  | 8   | 9   |
| Between Noise Dot #3 - Noise Dot #4 | 9   | 2     | 5   | 2     | 6   | 1     | Right of 295*                        | 5   | 8   | 11  |
| Between Noise Dot #4 - Noise Dot #5 | 1   | 0     | 1   | 0     | 1   | 1     |                                      |     |     |     |