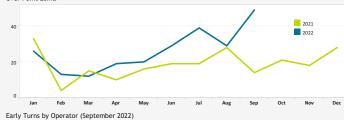

## EARLY TURN STATISTICS

| Total Early Turns                                 |       | 395   |       | 741                       | 321 | 3 | 29  |     | 324 |
|---------------------------------------------------|-------|-------|-------|---------------------------|-----|---|-----|-----|-----|
| Departure Statistics                              |       |       |       | Cause of Early Tur        | ns  |   |     |     |     |
|                                                   | Jul   | Aug   | Sep   |                           |     |   | Jul | Aug | Se  |
| Jets Turning Left                                 | 4,454 | 4,595 | 4,207 | Caused by ATC Vectors     |     |   | 46  | 41  | 6   |
| Between ZZ000 and Noise Dots                      | 571   | 652   | 506   | Caused by Pilot Deviation | n   |   | 1   | 1   |     |
| Compliant with Nighttime departure Heading (290") | 530   | 512   | 367   | Caused by Weather         |     |   | 0   | 0   |     |
| Not Nighttime Compliant - Over La Jolla           | 25    | 31    | 43    |                           |     |   |     |     |     |
| Not Nighttime Compliant - Straight Out            | 8     | 5     | 7     |                           |     |   |     |     |     |
| Not Nighttime Compliant - East                    | 0     | 0     | 0     |                           |     |   |     |     |     |

Total Early Turns

2021 60 40 20 0 Jan Feb Dec Oc

Over Point Loma

| Airline                      | Left Early Turns | Total Operator Departures | % Departures with Left Early Turns | Airline            |
|------------------------------|------------------|---------------------------|------------------------------------|--------------------|
| Southwest Airlines           | 11               | 6,296                     | 0.2%                               | Southwest Airlines |
| SkyWest Airlines             | 2                | 1,814                     | 0.1%                               | SkyWest Airlines   |
| United Airlines              | 4                | 1,628                     | 0.2%                               | United Airlines    |
| Delta Air Lines              | 10               | 1,496                     | 0.7%                               | American Airlines  |
| Alaska Airlines              | 2                | 1,435                     | 0.1%                               | General Aviation   |
| American Airlines            | 4                | 1,210                     | 0.3%                               | Spirit Airlines    |
| General Aviation             | 5                | 735                       | 0.7%                               | NetJets            |
| NetJets                      | 4                | 356                       | 1.1%                               | BOEING COMPANY     |
| Frontier Airlines            | 1                | 333                       | 0.3%                               | Jazz               |
| jetBlue Airways              | 2                | 287                       | 0.7%                               | MED AIR LLC        |
| FedEx                        | 1                | 213                       | 0.5%                               | MC HAWKER LLC      |
| BOEING COMPANY               | 1                | 113                       | 0.9%                               | JANKE CHERYL A     |
| UNITED DEVELOPMENT GROUP INC | 1                | 4                         | 25.0%                              |                    |
| CASEY CO                     | 1                | 2                         | 50.0%                              |                    |