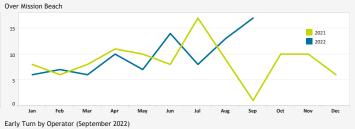

## EARLY TURN STATISTICS

| Total Early Turns                                 |       | 395   |       | 741                       | 321 | 3 | 29  |     | 324 |
|---------------------------------------------------|-------|-------|-------|---------------------------|-----|---|-----|-----|-----|
| Departure Statistics                              |       |       |       | Cause of Early Tur        | ns  |   |     |     |     |
|                                                   | Jul   | Aug   | Sep   |                           |     |   | Jul | Aug | Se  |
| Jets Turning Left                                 | 4,454 | 4,595 | 4,207 | Caused by ATC Vectors     |     |   | 46  | 41  | 6   |
| Between ZZ000 and Noise Dots                      | 571   | 652   | 506   | Caused by Pilot Deviation | n   |   | 1   | 1   |     |
| Compliant with Nighttime departure Heading (290") | 530   | 512   | 367   | Caused by Weather         |     |   | 0   | 0   |     |
| Not Nighttime Compliant - Over La Jolla           | 25    | 31    | 43    |                           |     |   |     |     |     |
| Not Nighttime Compliant - Straight Out            | 8     | 5     | 7     |                           |     |   |     |     |     |
| Not Nighttime Compliant - East                    | 0     | 0     | 0     |                           |     |   |     |     |     |

Total Early Turns

2021 60 40 20 0 Jan Feb Dec Oc

Over Point Loma

| Airline                      | Left Early Turns | Total Operator Departures | % Departures with Left Early Turns | Airline            |
|------------------------------|------------------|---------------------------|------------------------------------|--------------------|
| Southwest Airlines           | 11               | 6,296                     | 0.2%                               | Southwest Airlines |
| SkyWest Airlines             | 2                | 1,814                     | 0.1%                               | SkyWest Airlines   |
| United Airlines              | 4                | 1,628                     | 0.2%                               | United Airlines    |
| Delta Air Lines              | 10               | 1,496                     | 0.7%                               | American Airlines  |
| Alaska Airlines              | 2                | 1,435                     | 0.1%                               | General Aviation   |
| American Airlines            | 4                | 1,210                     | 0.3%                               | Spirit Airlines    |
| General Aviation             | 5                | 735                       | 0.7%                               | NetJets            |
| NetJets                      | 4                | 356                       | 1.1%                               | BOEING COMPANY     |
| Frontier Airlines            | 1                | 333                       | 0.3%                               | Jazz               |
| jetBlue Airways              | 2                | 287                       | 0.7%                               | MED AIR LLC        |
| FedEx                        | 1                | 213                       | 0.5%                               | MC HAWKER LLC      |
| BOEING COMPANY               | 1                | 113                       | 0.9%                               | JANKE CHERYL A     |
| UNITED DEVELOPMENT GROUP INC | 1                | 4                         | 25.0%                              |                    |
| CASEY CO                     | 1                | 2                         | 50.0%                              |                    |