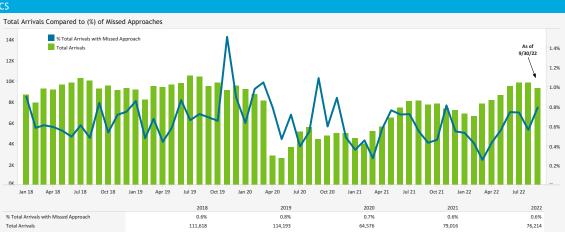

#### MISSED APPROACH STATISTICS

Missed Approaches: A procedure to maintain safety, initiated by the pilot or Air Traffic Control (ATC) for a pilot to abandon the approach to landing.

| 0.6%    |
|---------|
| 111,618 |
| 721     |
|         |

| Missed Approach Location Statistics |     |       |     |       |     |       |                                      |     |     |     |
|-------------------------------------|-----|-------|-----|-------|-----|-------|--------------------------------------|-----|-----|-----|
|                                     | Jul |       | Aug |       | Sep |       |                                      | lut | Aug | Sep |
|                                     | Day | Night | Day | Night | Day | Night |                                      | 301 | Aug | Jeb |
| Between Noise Dot #1 - Noise Dot #2 | 0   | 1     | 0   | 1     | 0   | 2     | Between 265"-295" Heading (Standard) | 47  | 31  | 49  |
| Between Noise Dot #2 - JETTI        | 25  | 4     | 11  | 6     | 23  | 2     | East of Airport                      | 6   | 8   | 10  |
| Between JETTI - Noise Dot #3        | 16  | 1     | 12  | 1     | 20  | 3     | Left of 265"                         | 13  | 8   | 9   |
| Between Noise Dot #3 - Noise Dot #4 | 9   | 2     | 5   | 2     | 6   | 1     | Right of 295*                        | 5   | 8   | 11  |
| Between Noise Dot #4 - Noise Dot #5 | 1   | 0     | 1   | 0     | 1   | 1     |                                      |     |     |     |