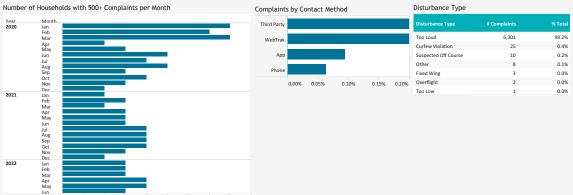

#### CURFEW VIOLATIONS

Noise Curfew Violations: Any aircraft that departs after 11:30 p.m. and before 6:30 a.m. is subject to a penalty.

| Curfew Violations (May | June 2022)                     |               |                | Annual Violations and Penalties As                 | ssessed (Year-to-Date)                                 |
|------------------------|--------------------------------|---------------|----------------|----------------------------------------------------|--------------------------------------------------------|
| Date, Time             | Airline                        | Aircraft Type | Status         | Year Total Vio                                     | lations Fines Asses                                    |
| 5/6/2022, 11:49 PM     | Allegiant Air                  | A320          | Pending Review | 2018                                               | 60 \$254,                                              |
| 5/9/2022, 11:32 PM     | Alaska Airlines                | B39M          | Pending Review | 2019                                               | 46 \$132,                                              |
| 5/11/2022, 11:37 PM    | Alaska Airlines                | B39M          | Pending Review | 2020                                               | 18 \$16,                                               |
| 5/12/2022, 05:57 AM    | Sedgwick Claims                | G280          | Pending Review | 2021                                               | 52 \$204,                                              |
| 5/13/2022, 11:38 PM    | Alaska Airlines                | B739          | Pending Review | 2022                                               | 45 \$342,                                              |
| 5/14/2022, 02:12 AM    | International Jet Management   | FA7X          | Pending Review |                                                    |                                                        |
| 5/17/2022, 11:29 PM    | Alaska Airlines                | B39M          | Pending Review |                                                    |                                                        |
| 5/23/2022, 12:03 AM    | Spirit Airlines                | A20N          | Pending Review | Airline Category                                   |                                                        |
| 6/6/2022, 11:30 PM     | FedEx                          | A306          | Pending Review | A - Air G - G/A<br>C - Cargo M - Mil               |                                                        |
| 6/6/2022, 11:49 PM     | Alaska Airlines                | B738          | Pending Review |                                                    | -                                                      |
| 6/9/2022, 11:30 PM     | SkyWest Airlines               | E170          | Pending Review | Violations by Airline Category<br>(2020 - Present) | Fines Assessed by Airline Category<br>(2020 - Present) |
| 6/17/2022, 12:04 AM    | Delta Air Lines                | B738          | Pending Review |                                                    |                                                        |
| 6/18/2022, 12:18 AM    | Delta Air Lines                | B739          | Pending Review | 22 1                                               | 36,000 2,000                                           |
| 6/20/2022, 11:30 PM    | Southwest Airlines             | B737          | Pending Review |                                                    |                                                        |
| 6/20/2022, 11:36 PM    | Southwest Airlines             | B737          | Pending Review |                                                    |                                                        |
| 6/22/2022, 11:31 PM    | Alaska Airlines                | B739          | Pending Review | 86                                                 |                                                        |
| 6/24/2022, 11:58 PM    | American Airlines              | A321          | Pending Review | 60                                                 | 524,000                                                |
| 6/27/2022, 11:43 PM    | Jet Aviation Business Jets LTD | GLF6          | Pending Review |                                                    |                                                        |
|                        |                                |               |                | Airline Category # Curfe                           | w Violations \$ Curfew Violation Fi                    |

## NOISE COMPLAINT STATISTICS

The Authority reports all complaints.

2022

5 6 7 8 0 1 2 3 4 9

| Number of Complaints    | by Neighborhood                         |            |
|-------------------------|-----------------------------------------|------------|
| (June 2022)             | , , , , , , , , , , , , , , , , , , , , |            |
| Neighborhood            | Total Complaints Total H                | louseholds |
| Grand Total             | 6,351                                   | 67         |
| Mission Beach           | 2,776                                   | 4          |
| Point Loma Heights      | 1,330                                   | 10         |
| Spring Valley           | 742                                     | 1          |
| Sunset Cliffs           | 645                                     | 4          |
| Bird Rock               | 219                                     | 3          |
| Loma Portal             | 173                                     | 5          |
| La Jolla Heights        | 96                                      | 2          |
| Ocean Beach             | 87                                      | 4          |
| Beach Barber Tract      | 60                                      | 2          |
| Muirlands               | 46                                      | 2          |
| Roseville-Fleet Ridge   | 40                                      | 4          |
| Pacific Beach           | 30                                      | 1          |
| El Cerrito              | 27                                      | 1          |
| Casa De Oro-Mount Helix | 14                                      | 1          |
| La Mesa                 | 12                                      | 2          |
| La Playa                | 11                                      | 1          |
| Bay Terraces            | 7                                       | 1          |
| Wooded Area             | 7                                       | 1          |
| La Jolla Mesa           | 6                                       | 3          |
| Del Mar Heights         | 5                                       | 1          |
| Midway District         | 5                                       | 2          |
| Bankers Hill            | 2                                       | 1          |
| Hillcrest               | 2                                       | 2          |
| Chula Vista             | 1                                       | 1          |
| East Village            | 1                                       | 1          |
| Encanto                 | 1                                       | 1          |
| Kensington              | 1                                       | 1          |
| La Jolla Alta           | 1                                       | 1          |
| La Jolla Shores         | 1                                       | 1          |
| La Presa                | 1                                       | 1          |
| South Park              | 1                                       | 1          |