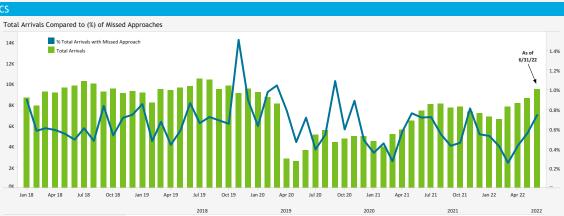

## MISSED APPROACH STATISTICS

Missed Approaches: A procedure to maintain safety, initiated by the pilot or Air Traffic Control (ATC) for a pilot to abandon the approach to landing.

|                                       | 2018    | 2019    | 2020   | 2021   | 2022   |
|---------------------------------------|---------|---------|--------|--------|--------|
| % Total Arrivals with Missed Approach | 0.6%    | 0.8%    | 0.7%   | 0.6%   | 0.5%   |
| Total Arrivals                        | 111,618 | 114,193 | 64,576 | 79,016 | 47,381 |
| Total Missed Approaches               | 721     | 895     | 508    | 470    | 244    |
|                                       |         |         |        |        |        |