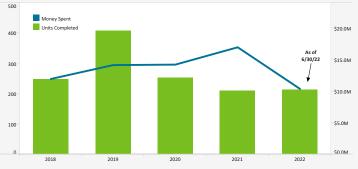

# QUIETER HOME PROGRAM

Quieter Home Program As Of: 6/30/2022 Added this month 11 Estimated Homes to Complete in CY 2022 400 33 Homes Completed this month Homes on Wait List 648 Total Homes Completed 4,865 Pro 11.3 In Process 102 11.4 (QNRP) Fall 2022 1 11.5 In Process 34 119 11.6 In Process 11.7 Summer 2022 53 112 11.8 Fall 2022 32 11.9 Fall 2022