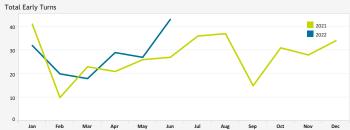

Early Turn Statistics

#### EARLY TURN STATISTICS

| Total Early Turns                                 |       | 395   |       | 741                       | 321 | 329 |     | 169 |     |
|---------------------------------------------------|-------|-------|-------|---------------------------|-----|-----|-----|-----|-----|
| Departure Statistics                              |       |       |       | Cause of Early Turns      |     |     |     |     |     |
|                                                   | Apr   | May   | Jun   |                           |     | Apr | May |     | Jun |
| Jets Turning Left                                 | 3,810 | 4,072 | 4,250 | Caused by ATC Vectors     |     | 2   | 23  |     | 41  |
| Between ZZ000 and Noise Dots                      | 521   | 454   | 474   | Caused by Pilot Deviation |     | 0   | 4   |     | 1   |
| Compliant with Nighttime departure Heading (290°) | 409   | 401   | 440   | Caused by Weather         |     | 0   | 0   |     | 0   |
| Not Nighttime Compliant - Over La Jolla           | 44    | 19    | 20    |                           |     |     |     |     |     |
| Not Nighttime Compliant - Straight Out            | 10    | 6     | 5     |                           |     |     |     |     |     |
| Not Nighttime Compliant - East                    | 0     | 0     | 0     |                           |     |     |     |     |     |