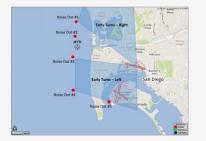

Early Turn Statistics

#### EARLY TURN STATISTICS

| Total Early Turns                                 |       | 395   |       | 741                       | 321 | 329 |     | 169 |     |
|---------------------------------------------------|-------|-------|-------|---------------------------|-----|-----|-----|-----|-----|
| Departure Statistics                              |       |       |       | Cause of Early Turns      |     |     |     |     |     |
|                                                   | Apr   | May   | Jun   |                           |     | Apr | May |     | Jun |
| Jets Turning Left                                 | 3,810 | 4,072 | 4,250 | Caused by ATC Vectors     |     | 2   | 23  |     | 41  |
| Between ZZ000 and Noise Dots                      | 521   | 454   | 474   | Caused by Pilot Deviation |     | 0   | 4   |     | 1   |
| Compliant with Nighttime departure Heading (290°) | 409   | 401   | 440   | Caused by Weather         |     | 0   | 0   |     | 0   |
| Not Nighttime Compliant - Over La Jolla           | 44    | 19    | 20    |                           |     |     |     |     |     |
| Not Nighttime Compliant - Straight Out            | 10    | 6     | 5     |                           |     |     |     |     |     |
| Not Nighttime Compliant - East                    | 0     | 0     | 0     |                           |     |     |     |     |     |