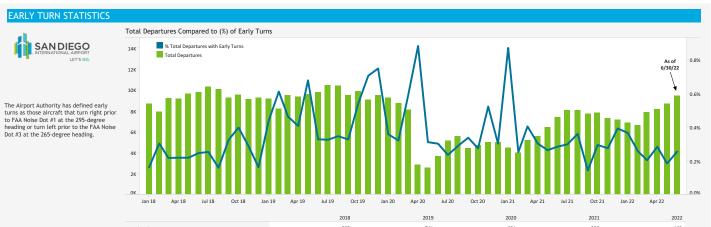

Early Turn Statistics

#### EARLY TURN STATISTICS

| Total Early Turns                                 |       | 395   |       | 741                       | 321 | 329 |     | 169 |     |
|---------------------------------------------------|-------|-------|-------|---------------------------|-----|-----|-----|-----|-----|
| Departure Statistics                              |       |       |       | Cause of Early Turns      |     |     |     |     |     |
|                                                   | Apr   | May   | Jun   |                           |     | Apr | May |     | Jun |
| Jets Turning Left                                 | 3,810 | 4,072 | 4,250 | Caused by ATC Vectors     |     | 2   | 23  |     | 41  |
| Between ZZ000 and Noise Dots                      | 521   | 454   | 474   | Caused by Pilot Deviation |     | 0   | 4   |     | 1   |
| Compliant with Nighttime departure Heading (290°) | 409   | 401   | 440   | Caused by Weather         |     | 0   | 0   |     | 0   |
| Not Nighttime Compliant - Over La Jolla           | 44    | 19    | 20    |                           |     |     |     |     |     |
| Not Nighttime Compliant - Straight Out            | 10    | 6     | 5     |                           |     |     |     |     |     |
| Not Nighttime Compliant - East                    | 0     | 0     | 0     |                           |     |     |     |     |     |