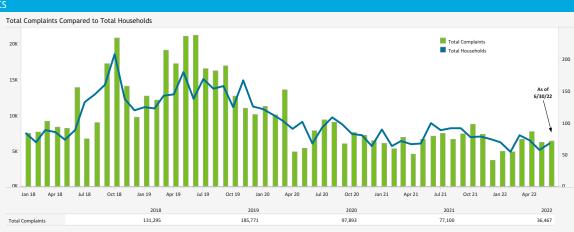

## NOISE COMPLAINT STATISTICS

The Authority reports all complaints.

2022

5 6 7 8 0 1 2 3 4 9

| Number of Complaints    | by Neighborhood                         |            |
|-------------------------|-----------------------------------------|------------|
| (June 2022)             | , , , , , , , , , , , , , , , , , , , , |            |
| Neighborhood            | Total Complaints Total H                | louseholds |
| Grand Total             | 6,351                                   | 67         |
| Mission Beach           | 2,776                                   | 4          |
| Point Loma Heights      | 1,330                                   | 10         |
| Spring Valley           | 742                                     | 1          |
| Sunset Cliffs           | 645                                     | 4          |
| Bird Rock               | 219                                     | 3          |
| Loma Portal             | 173                                     | 5          |
| La Jolla Heights        | 96                                      | 2          |
| Ocean Beach             | 87                                      | 4          |
| Beach Barber Tract      | 60                                      | 2          |
| Muirlands               | 46                                      | 2          |
| Roseville-Fleet Ridge   | 40                                      | 4          |
| Pacific Beach           | 30                                      | 1          |
| El Cerrito              | 27                                      | 1          |
| Casa De Oro-Mount Helix | 14                                      | 1          |
| La Mesa                 | 12                                      | 2          |
| La Playa                | 11                                      | 1          |
| Bay Terraces            | 7                                       | 1          |
| Wooded Area             | 7                                       | 1          |
| La Jolla Mesa           | 6                                       | 3          |
| Del Mar Heights         | 5                                       | 1          |
| Midway District         | 5                                       | 2          |
| Bankers Hill            | 2                                       | 1          |
| Hillcrest               | 2                                       | 2          |
| Chula Vista             | 1                                       | 1          |
| East Village            | 1                                       | 1          |
| Encanto                 | 1                                       | 1          |
| Kensington              | 1                                       | 1          |
| La Jolla Alta           | 1                                       | 1          |
| La Jolla Shores         | 1                                       | 1          |
| La Presa                | 1                                       | 1          |
| South Park              | 1                                       | 1          |