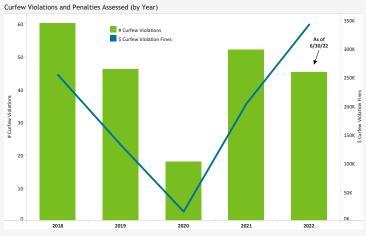

#### CURFEW VIOLATIONS

Noise Curfew Violations: Any aircraft that departs after 11:30 p.m. and before 6:30 a.m. is subject to a penalty.

| Curfew Violations (May | June 2022)                     |               |                | Annual Violations and Penalties As                 | ssessed (Year-to-Date)                                 |
|------------------------|--------------------------------|---------------|----------------|----------------------------------------------------|--------------------------------------------------------|
| Date, Time             | Airline                        | Aircraft Type | Status         | Year Total Vio                                     | lations Fines Asses                                    |
| 5/6/2022, 11:49 PM     | Allegiant Air                  | A320          | Pending Review | 2018                                               | 60 \$254,                                              |
| 5/9/2022, 11:32 PM     | Alaska Airlines                | B39M          | Pending Review | 2019                                               | 46 \$132,                                              |
| 5/11/2022, 11:37 PM    | Alaska Airlines                | B39M          | Pending Review | 2020                                               | 18 \$16,                                               |
| 5/12/2022, 05:57 AM    | Sedgwick Claims                | G280          | Pending Review | 2021                                               | 52 \$204,                                              |
| 5/13/2022, 11:38 PM    | Alaska Airlines                | B739          | Pending Review | 2022                                               | 45 \$342,                                              |
| 5/14/2022, 02:12 AM    | International Jet Management   | FA7X          | Pending Review |                                                    |                                                        |
| 5/17/2022, 11:29 PM    | Alaska Airlines                | B39M          | Pending Review |                                                    |                                                        |
| 5/23/2022, 12:03 AM    | Spirit Airlines                | A20N          | Pending Review | Airline Category                                   |                                                        |
| 6/6/2022, 11:30 PM     | FedEx                          | A306          | Pending Review | A - Air G - G/A<br>C - Cargo M - Mil               |                                                        |
| 6/6/2022, 11:49 PM     | Alaska Airlines                | B738          | Pending Review |                                                    | -                                                      |
| 6/9/2022, 11:30 PM     | SkyWest Airlines               | E170          | Pending Review | Violations by Airline Category<br>(2020 - Present) | Fines Assessed by Airline Category<br>(2020 - Present) |
| 6/17/2022, 12:04 AM    | Delta Air Lines                | B738          | Pending Review |                                                    |                                                        |
| 6/18/2022, 12:18 AM    | Delta Air Lines                | B739          | Pending Review | 22 1                                               | 36,000 2,000                                           |
| 6/20/2022, 11:30 PM    | Southwest Airlines             | B737          | Pending Review |                                                    |                                                        |
| 6/20/2022, 11:36 PM    | Southwest Airlines             | B737          | Pending Review |                                                    |                                                        |
| 6/22/2022, 11:31 PM    | Alaska Airlines                | B739          | Pending Review | 86                                                 |                                                        |
| 6/24/2022, 11:58 PM    | American Airlines              | A321          | Pending Review | 60                                                 | 524,000                                                |
| 6/27/2022, 11:43 PM    | Jet Aviation Business Jets LTD | GLF6          | Pending Review |                                                    |                                                        |
|                        |                                |               |                | Airline Category # Curfe                           | w Violations \$ Curfew Violation Fi                    |