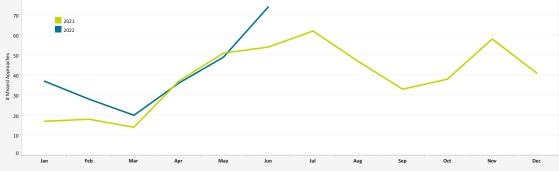

## MISSED APPROACH STATISTICS

Missed Approaches: A procedure to maintain safety, initiated by the pilot or Air Traffic Control (ATC) for a pilot to abandon the approach to landing.

|                                       | 2018    | 2019    | 2020   | 2021   | 2022   |
|---------------------------------------|---------|---------|--------|--------|--------|
| % Total Arrivals with Missed Approach | 0.6%    | 0.8%    | 0.7%   | 0.6%   | 0.5%   |
| Total Arrivals                        | 111,618 | 114,193 | 64,576 | 79,016 | 47,381 |
| Total Missed Approaches               | 721     | 895     | 508    | 470    | 244    |
|                                       |         |         |        |        |        |

| Missed Approach Location Statistics |     |       |     |       |     |       |                                      |     |       |     |
|-------------------------------------|-----|-------|-----|-------|-----|-------|--------------------------------------|-----|-------|-----|
|                                     | Apr |       | May |       | Jun |       |                                      | Apr | Mav   |     |
|                                     | Day | Night | Day | Night | Day | Night |                                      | Apr | iviay | Jun |
| Between Noise Dot #1 - Noise Dot #2 | 0   | 0     | 1   | 0     | 3   | 1     | Between 265*-295* Heading (Standard) | 28  | 36    | 38  |
| Between Noise Dot #2 - JETTI        | 14  | 1     | 20  | 2     | 23  | 3     | East of Airport                      | 2   | 2     | 17  |
| Between JETTI - Noise Dot #3        | 12  | 1     | 12  | 1     | 6   | 2     | Left of 265°                         | 5   | 6     | 12  |
| Between Noise Dot #3 - Noise Dot #4 | 4   | 0     | 3   | 0     | 10  | 0     | Right of 295°                        | 1   | 5     | 7   |
| Between Noise Dot #4 - Noise Dot #5 | 1   | 0     | 3   | 0     | 2   | 0     |                                      |     |       |     |