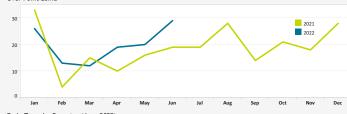

Early Turn Statistics

#### EARLY TURN STATISTICS

| Total Early Turns                                 |       | 395   |       | 741                       | 321 | 329 |     | 169 |     |
|---------------------------------------------------|-------|-------|-------|---------------------------|-----|-----|-----|-----|-----|
| Departure Statistics                              |       |       |       | Cause of Early Turns      |     |     |     |     |     |
|                                                   | Apr   | May   | Jun   |                           |     | Apr | May |     | Jun |
| Jets Turning Left                                 | 3,810 | 4,072 | 4,250 | Caused by ATC Vectors     |     | 2   | 23  |     | 41  |
| Between ZZ000 and Noise Dots                      | 521   | 454   | 474   | Caused by Pilot Deviation |     | 0   | 4   |     | 1   |
| Compliant with Nighttime departure Heading (290°) | 409   | 401   | 440   | Caused by Weather         |     | 0   | 0   |     | 0   |
| Not Nighttime Compliant - Over La Jolla           | 44    | 19    | 20    |                           |     |     |     |     |     |
| Not Nighttime Compliant - Straight Out            | 10    | 6     | 5     |                           |     |     |     |     |     |
| Not Nighttime Compliant - East                    | 0     | 0     | 0     |                           |     |     |     |     |     |