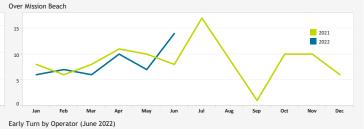

| Early | Turns by | y Operator | (June | 2022) |
|-------|----------|------------|-------|-------|
|       |          |            |       |       |

| Airline                  | Left Early Turns | Total Operator Departures | % Departures with Left Early Turns |
|--------------------------|------------------|---------------------------|------------------------------------|
| Southwest Airlines       | 3                | 6,291                     | 0.0%                               |
| SkyWest Airlines         | 1                | 1,931                     | 0.1%                               |
| United Airlines          | 5                | 1,610                     | 0.3%                               |
| Alaska Airlines          | 1                | 1,482                     | 0.1%                               |
| Delta Air Lines          | 3                | 1,308                     | 0.2%                               |
| American Airlines        | 5                | 1,282                     | 0.4%                               |
| General Aviation         | 3                | 796                       | 0.4%                               |
| Frontier Airlines        | 1                | 303                       | 0.3%                               |
| BOEING COMPANY           | 1                | 184                       | 0.5%                               |
| Flexjet                  | 1                | 114                       | 0.9%                               |
| BANK OF UTAH TRUSTEE     | 1                | 39                        | 2.6%                               |
| DELUX PUBLIC CHARTER LLC | 1                | 24                        | 4.2%                               |
| SunWest Aviation         | 1                | 4                         | 25.0%                              |
| JS AIR HOLDINGS LLC      | 1                | 2                         | 50.0%                              |
| CRAIG AIR LLC            | 1                | 2                         | 50.0%                              |

| Airline              | Right Early Turns | Total Operator Departures | % Departures with Right Early Turns |
|----------------------|-------------------|---------------------------|-------------------------------------|
| Southwest Airlines   | 2                 | 6,291                     | 0.0%                                |
| SkyWest Airlines     | 5                 | 1,931                     | 0.3%                                |
| Alaska Airlines      | 2                 | 1,482                     | 0.1%                                |
| NetJets              | 1                 | 414                       | 0.2%                                |
| Frontier Airlines    | 1                 | 303                       | 0.3%                                |
| CONTRAILS 35 LLC     | 1                 | 8                         | 12.5%                               |
| SunWest Aviation     | 1                 | 4                         | 25.0%                               |
| Airmed International | 1                 | 2                         | 50.0%                               |