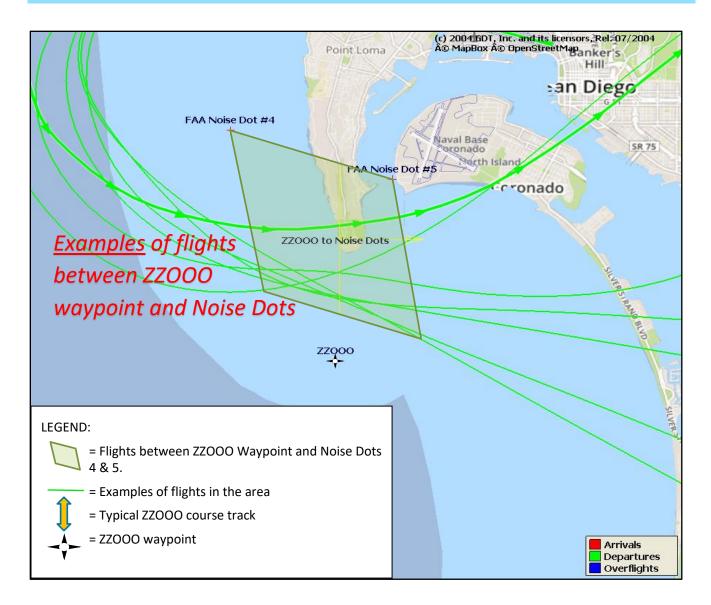

## **ZZOOO DEPARTURE**

Additional information

October 30, 2018

### Flights between ZZOOO Waypoint and Noise Dots

Note: These flights are all following published flight routes and are not off course

| Date      | Jets<br>Turning Left | Between ZZOOO &  Noise Dots | %   |
|-----------|----------------------|-----------------------------|-----|
| August    | 5,217                | 538                         | 10% |
| September | 4,634                | 494                         | 11% |