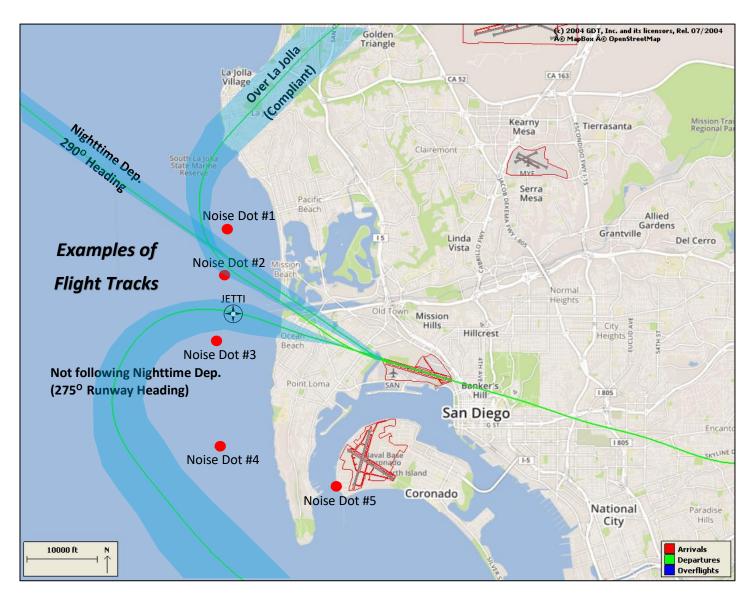

# NIGHTTIME DEPARTURE STATISTICS

**Additional Information** 

October 30, 2018

## **Nighttime Departures**

| Date      | Not Adhering to<br>Nighttime Dep.<br>Runway Heading<br>(275°) | Adhered to Nighttime Dep.<br>(290°) | Total<br>(Jet) | Over La Jolla<br>(Compliant) |
|-----------|---------------------------------------------------------------|-------------------------------------|----------------|------------------------------|
| August    | 3                                                             | 516                                 | 519            | 15                           |
| September | 6                                                             | 302                                 | 308            | 18                           |