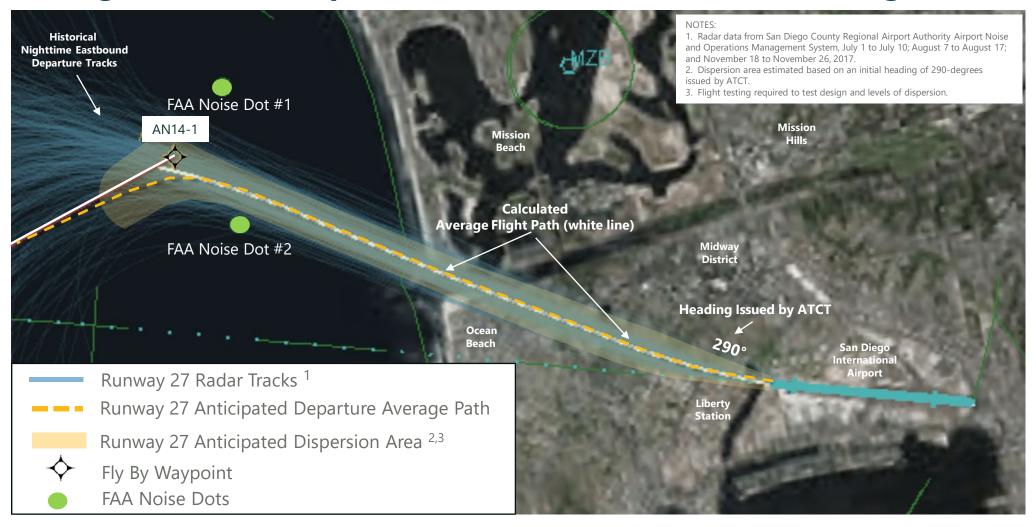

## Runway 27 Nighttime (10:00 pm – 6:30 am) – Vector to RNAV Design

SOURCE: Google, January 2020 (aerial photo); Ricondo & Associates Inc., March 2021 (proposed paths)