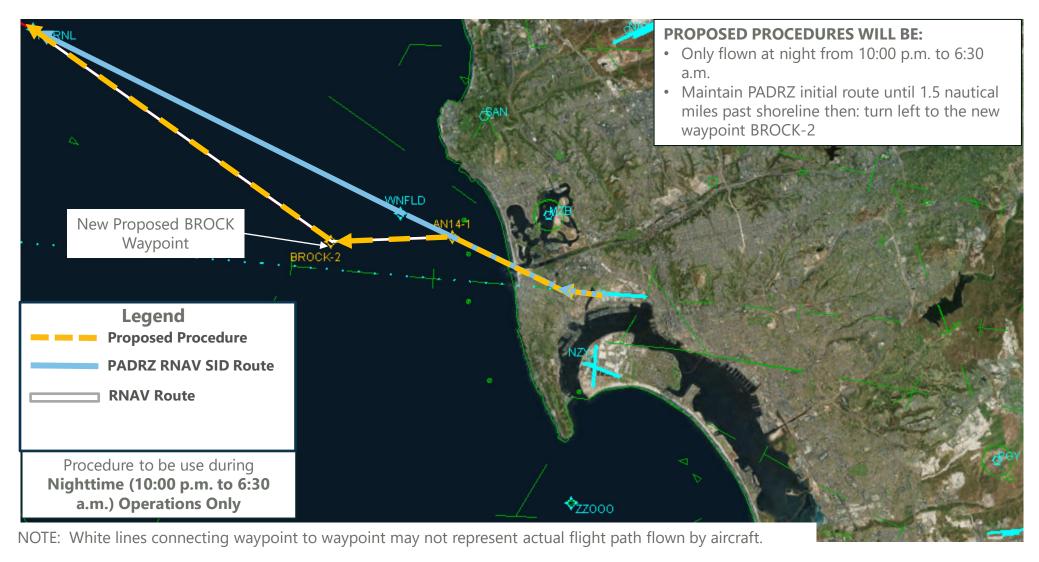

San Diego County Regional Airport Authority (SDCRAA)

Flight Procedure Evaluation

Technical Advisory Committee and Citizen Advisory Committee Meeting

San Diego International Airport

April 13, 2021

**DRAFT Deliberative Document – For Discussion Purposes Only** 

## Runway 27 Nighttime (10:00 pm – 6:30 am) – Vector to RNAV Design



SOURCE: Google, January 2020 (aerial photo); Ricondo & Associates Inc., March 2021 (proposed paths)



## Nighttime (10:00 pm – 6:30 am) Eastbound Departures – Vector to RNAV Design



SOURCE: Google, January 2020 (aerial photo); Ricondo & Associates, Inc. March 2021 (proposed paths and dispersion area)



## **Proposed Nighttime RNAV Procedures to the Northwest (PADRZ)**