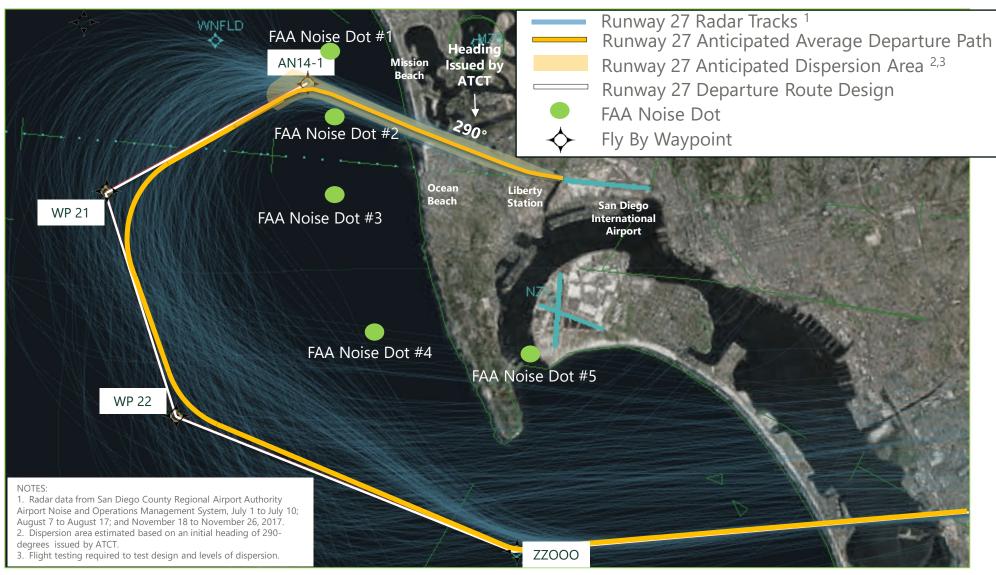

## Nighttime (10:00 pm – 6:30 am) Eastbound Departures – Vector to RNAV Design

SOURCE: Google, January 2020 (aerial photo); Ricondo & Associates, Inc. March 2021 (proposed paths and dispersion area)