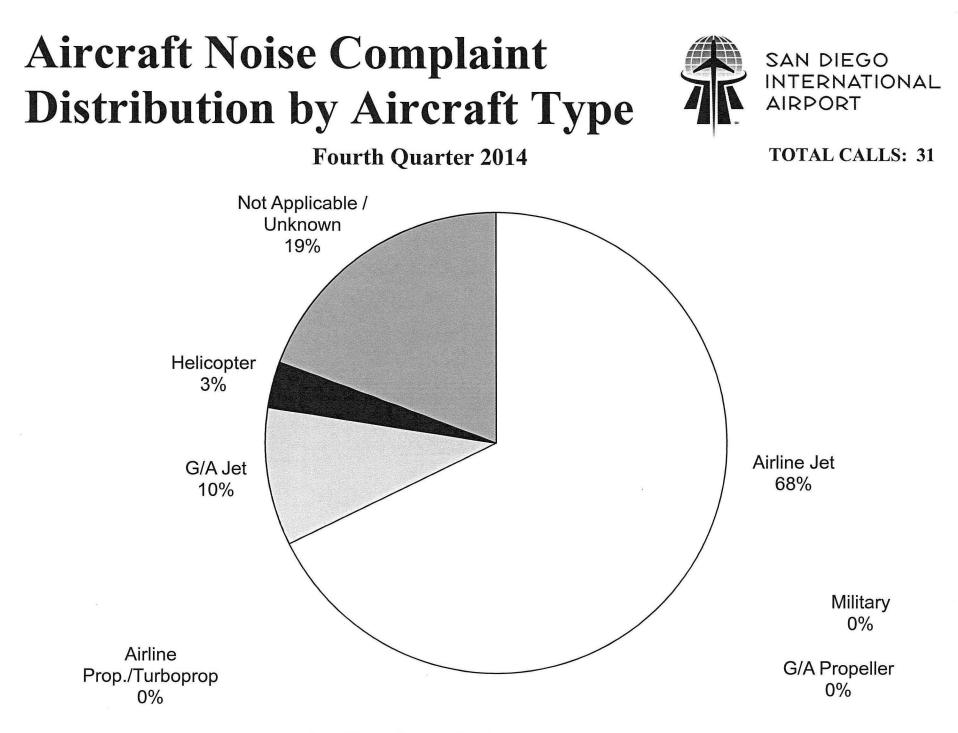

During the Fourth Quarter of 2014 Airport Noise Mitigation received a total of 31 complaint calls from 18 different households. Where possible, each complaint call is correlated with a specific flight and examined for its validity. Those flights that indicate a possible violation of the Airport Use Regulations, Time of Day Restrictions, are investigated and appropriate enforcement action is taken. The following chart depicts the residential vicinity in relation to the airport and the number of complaints received during the Fourth Quarter of 2014