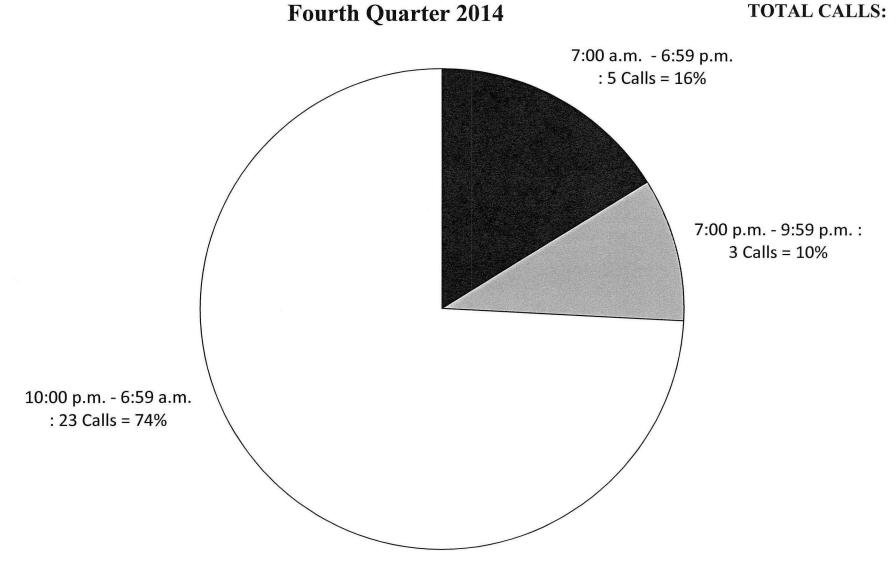

During the Fourth Quarter of 2014 Airport Noise Mitigation received a total of 31 complaint calls from 18 different households. Where possible, each complaint call is correlated with a specific flight and examined for its validity. Those flights that indicate a possible violation of the Airport Use Regulations, Time of Day Restrictions, are investigated and appropriate enforcement action is taken. The following chart depicts the residential vicinity in relation to the airport and the number of complaints received during the Fourth Quarter of 2014