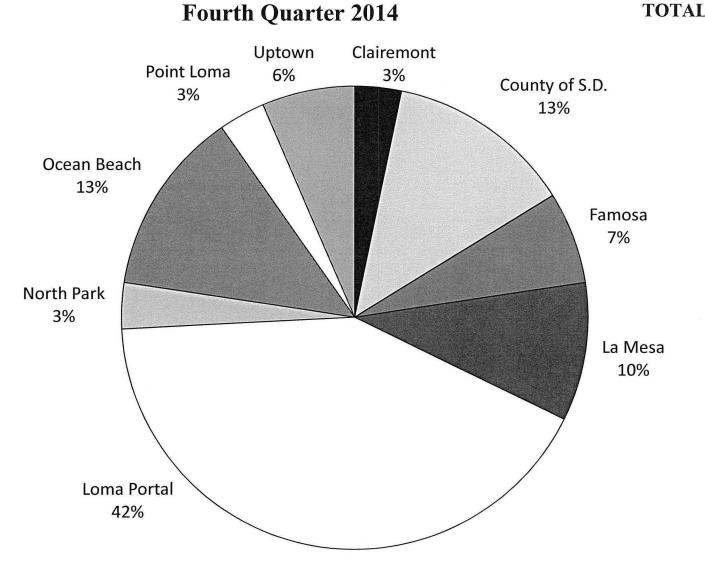

During the Fourth Quarter of 2014 Airport Noise Mitigation received a total of 31 complaint calls from 18 different households. Where possible, each complaint call is correlated with a specific flight and examined for its validity. Those flights that indicate a possible violation of the Airport Use Regulations, Time of Day Restrictions, are investigated and appropriate enforcement action is taken. The following chart depicts the residential vicinity in relation to the airport and the number of complaints received during the Fourth Quarter of 2014

| DIRECTION FROM AIRPORT |                 | October | November | December | TOTAL |
|------------------------|-----------------|---------|----------|----------|-------|
| NORTH                  | Clairemont      |         |          | 1        | 1     |
|                        | Mission Village | 2       |          | 2        | 4     |
|                        | North Park      |         | 1        |          | 1     |
| EAST                   | La Mesa         |         | 2        | 1        | 3     |
|                        | Uptown          | 2       |          |          | 2     |
| WEST                   | Famosa          |         | 1        | 1        | 2     |
|                        | Loma Portal     | 4       | 3        | 6        | 13    |
|                        | Ocean Beach     | 1       | 2        | 1        | 4     |
|                        | Point Loma      |         | 1        |          | 1     |
| TOTAL CON              | <b>IPLAINTS</b> | 9       | 10       | 12       | 31    |