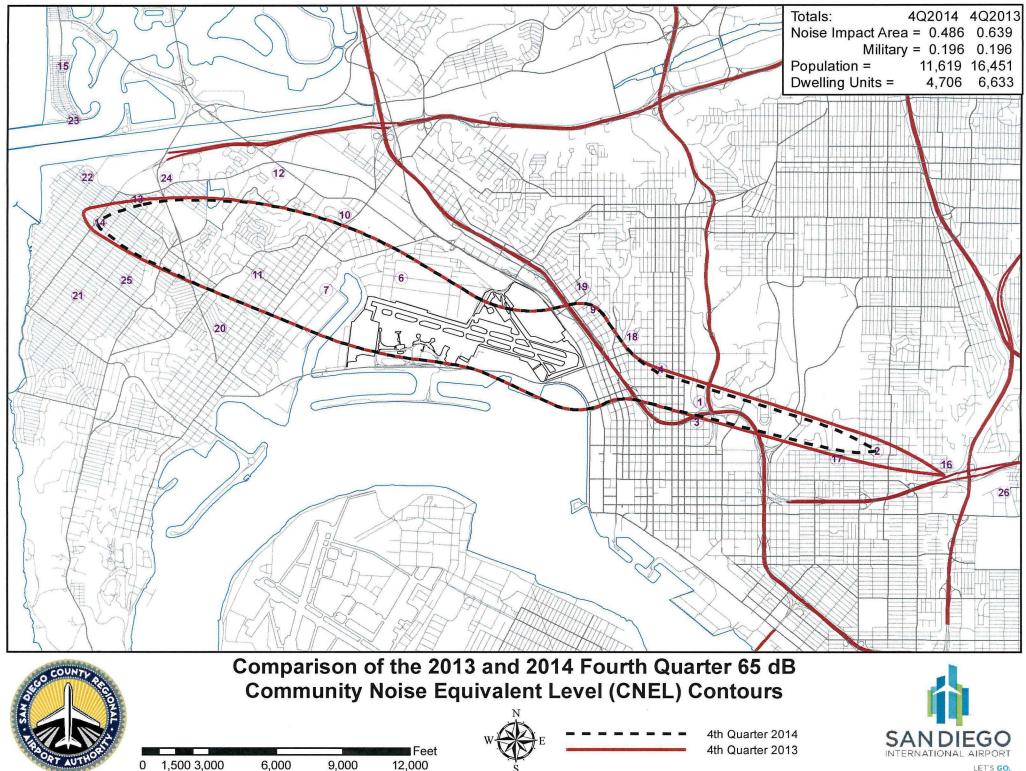

Appendix E - Airport Noise Advisory Committee

Meeting Minutes and roster of the October 15<sup>th</sup>, 2014 meeting

Using data generated from the Airport Noise and Operations Monitoring System (ANOMS) and Geographic Information System (GIS), Airport Noise Mitigation determined that the Noise Impact Area (N.I.A.) and the Federal Military Impact Area (M.I.A.) within the 65 decibel Community Noise Equivalent Level (CNEL) contour for the period between October 1, 2014 to December 31, 2014, to be 0.486 square miles (310.8 acres) and 0.196 square miles (125.4 acres), respectively. As compared to the Fourth Quarter of 2013, the Noise Impact Area decreased by 0.153 square miles and the Federal Military Noise Impact Area remained the same.

| 4 <sup>th</sup> Quarter 2014 | 4 <sup>th</sup> Quarter 2013 | Change    |
|------------------------------|------------------------------|-----------|
| 0.486                        | 0.639                        | -0.153    |
| 0.196                        | 0.196                        | No Change |