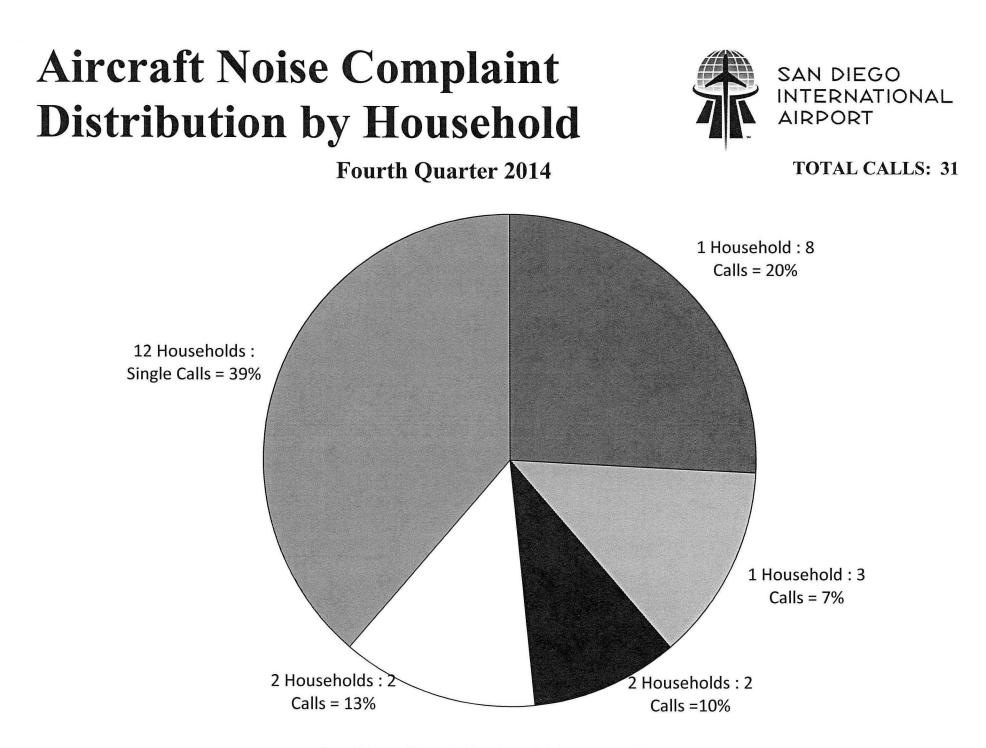

During the Fourth Quarter of 2014 Airport Noise Mitigation received a total of 31 complaint calls from 18 different households. Where possible, each complaint call is correlated with a specific flight and examined for its validity. Those flights that indicate a possible violation of the Airport Use Regulations, Time of Day Restrictions, are investigated and appropriate enforcement action is taken. The following chart depicts the residential vicinity in relation to the airport and the number of complaints received during the Fourth Quarter of 2014

The 31 complaint calls recorded during the Fourth Quarter 2014 reflect no change from the 31 calls received during the Fourth Quarter of 2013.

Appendix D: <u>Aircraft Noise Complaints</u> contains 2014 year to date complaint statistics.