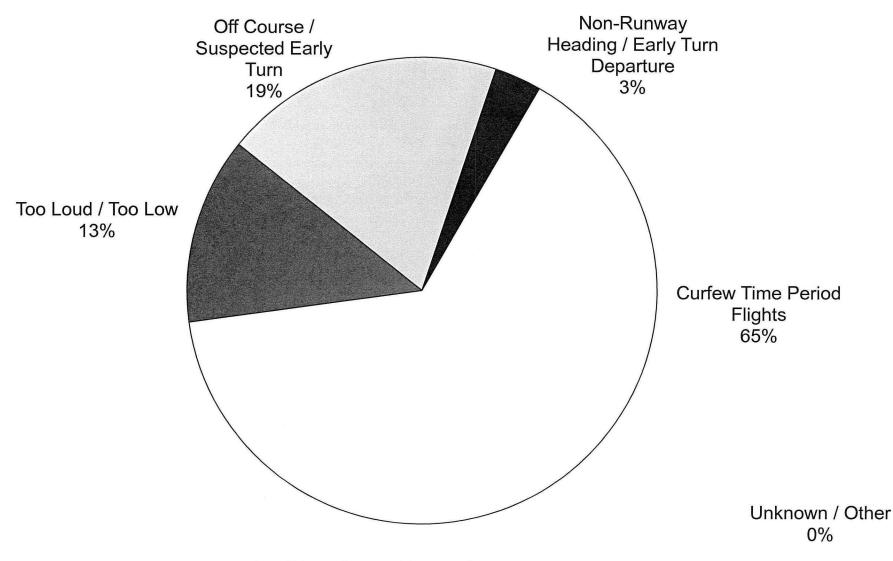

During the Fourth Quarter of 2014 Airport Noise Mitigation received a total of 31 complaint calls from 18 different households. Where possible, each complaint call is correlated with a specific flight and examined for its validity. Those flights that indicate a possible violation of the Airport Use Regulations, Time of Day Restrictions, are investigated and appropriate enforcement action is taken. The following chart depicts the residential vicinity in relation to the airport and the number of complaints received during the Fourth Quarter of 2014