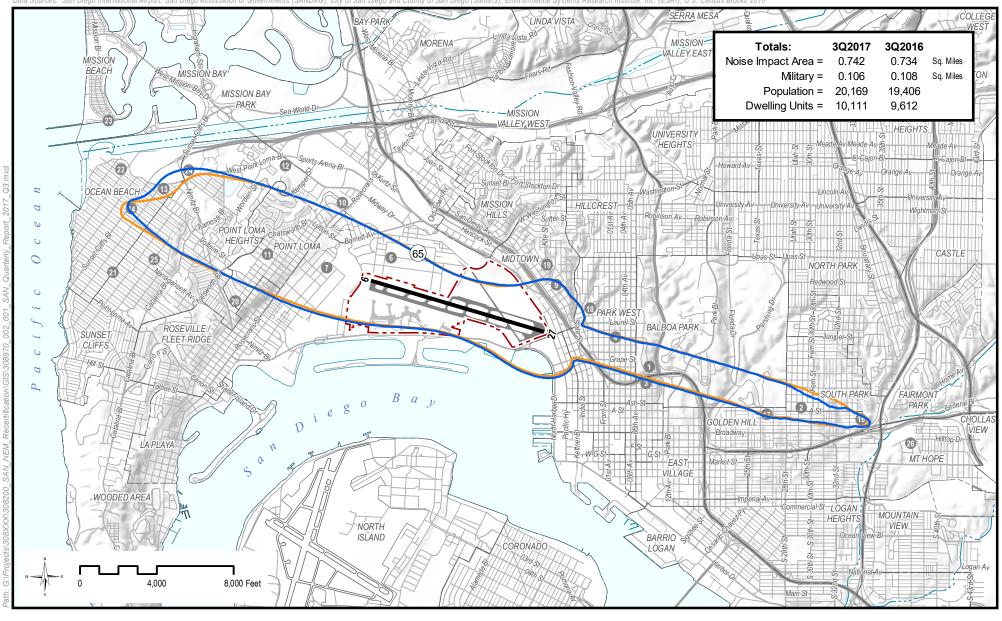

Attachment: Comparison of the 2016 and 2017 3<sup>rd</sup> Quarter 65 dB CNEL Contours

# Summary of Statistical Information for the California Department of Transportation

1. Size of Noise Impact Area as defined in the Noise Standards (California Code of Regulations, Title 21, Chapter 2.5, Subchapter 6):

Noise Impact Area = 0.742 sq. miles; Military Noise Impact Area = 0.106 sq. miles

2. Estimated number of dwelling units included in the Noise Impact Area as defined in the Noise Standards:

10,111\* (QHP Insulated = 3,453)

3. Estimated number of people residing within the Noise Impact Area as defined in the Noise Standards:

20,169\* (QHP Insulated = 8,633)

4. Identification of the aircraft type having the highest takeoff noise level operating at SDIA, together with the estimated number of operations by this aircraft type during the calendar quarter reporting period:

#### Aircraft Noise Measurements

Using data generated from the Airport Noise and Operations Monitoring System (ANOMS) and Geographic Information System (GIS), Airport Noise Mitigation determined that the Noise Impact Area (N.I.A.) and the Federal Military Impact Area (M.I.A.) within the 65 dB Community Noise Equivalent Level (CNEL) contour for the period between October 1, 2016 to September 30, 2017 to be 0.742 square miles (474.9 acres) and 0.106 square miles (67.8 acres), respectively. As compared to the period between October 1, 2015 to September 30, 2016, the Noise Impact Area increased by 0.008 square miles and the Federal Military Noise Impact Area decreased by 0.002 square miles.

Table 1
Change in N.I.A. and M.I.A.

| Impact Area | October 1, 2016 to September 30, 2017 | October 1, 2015 to September 30, 2016 | Change |
|-------------|---------------------------------------|---------------------------------------|--------|
| N.I.A.      | 0.742                                 | 0.734                                 | 0.008  |
| M.I.A.      | 0.106                                 | 0.108                                 | -0.002 |

Additionally, the 65 dB Community Noise Equivalent Level (CNEL) contours for the period between October 1, 2016 to September 30, 2017 compared to the period between October 1, 2015 to September 30, 2016 accompanies this report as an attachment.